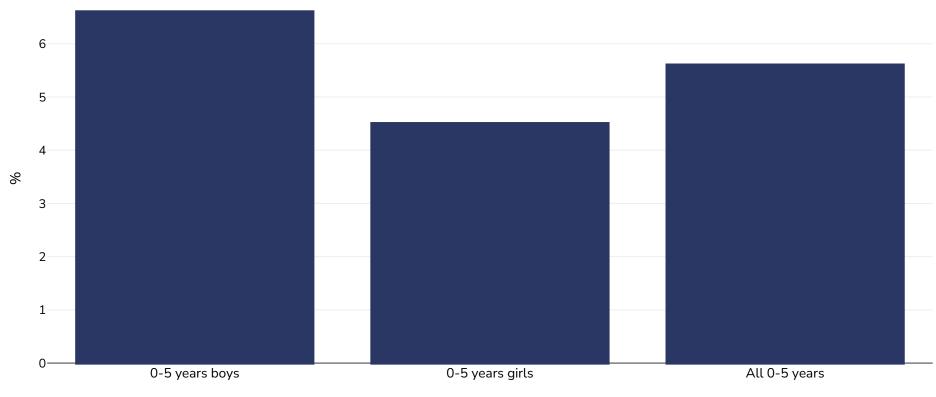

## Malaysia: Obesity prevalence

0-5 years, 2022

**Cutoffs:** 

Overweight or obesity

=>+2SD

| Survey type:  | Measured                                                                                                                                                                                                                                                                                 |
|---------------|------------------------------------------------------------------------------------------------------------------------------------------------------------------------------------------------------------------------------------------------------------------------------------------|
| Age:          | 0-5                                                                                                                                                                                                                                                                                      |
| Sample size:  | 16790                                                                                                                                                                                                                                                                                    |
| Area covered: | National                                                                                                                                                                                                                                                                                 |
| References:   | Institute for Public Health (IPH) 2023. Technical Report National Health and Morbidity Survey (NHMS) 2022: Maternal and Child Health, Malaysia <a href="https://iku.gov.my/images/teknikal-report/trnhmsmch2022v2.pdf">https://iku.gov.my/images/teknikal-report/trnhmsmch2022v2.pdf</a> |
| Definitions:  | Overweight was defined as children's weight-for height more than 2 SD of the WHO Child growth standards median                                                                                                                                                                           |