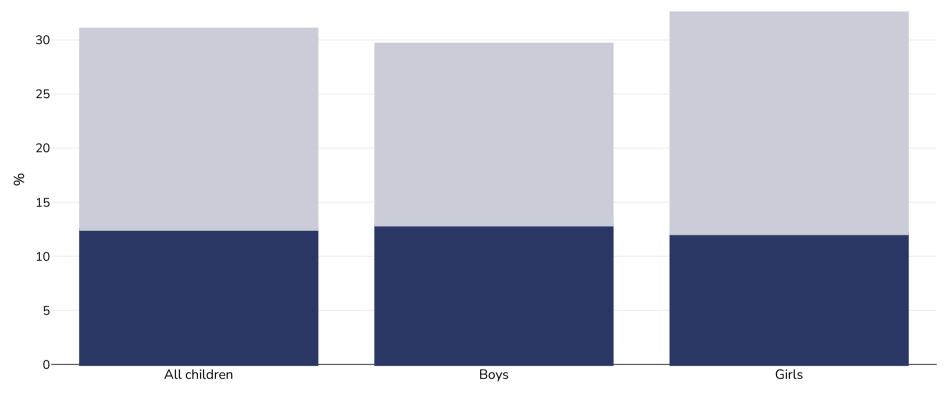

## Portugal: Obesity prevalence

Children, 2018-2020

| Survey type:  | Measured                                                                                                                            |
|---------------|-------------------------------------------------------------------------------------------------------------------------------------|
| Age:          | 7                                                                                                                                   |
| Sample size:  | 3495                                                                                                                                |
| Area covered: | National                                                                                                                            |
| References:   | Report on the fifth round of data collection, 2018–2020: WHO European Childhood Obesity Surveillance Initiative (COSI). Copenhagen: |

Report on the fifth round of data collection, 2018–2020: WHO European Childhood Obesity Surveillance Initiative (COSI). Copenhagen: WHO Regional Office for Europe; 2022. Licence: CC BY-NC-SA 3.0 IGO.

**Cutoffs:**