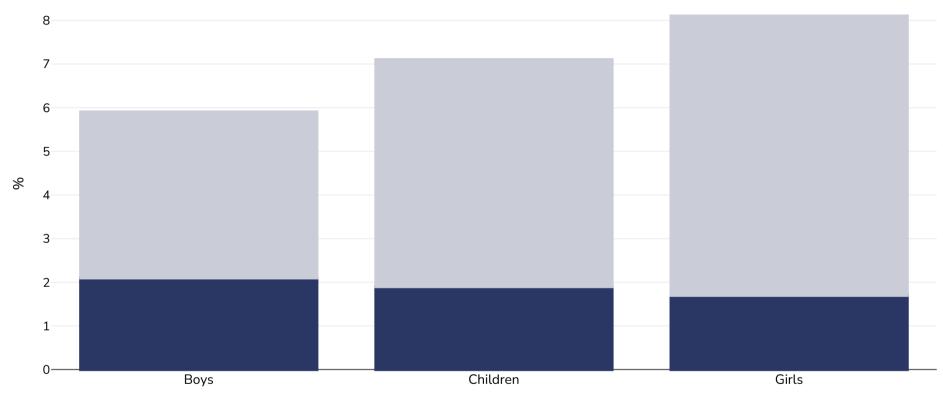

## **Togo: Obesity prevalence**

## Children, 2015

| Survey type:  | Measured                                                                                                                     |
|---------------|------------------------------------------------------------------------------------------------------------------------------|
| Age:          | 8-17                                                                                                                         |
| Sample size:  | 634                                                                                                                          |
| Area covered: | Urban                                                                                                                        |
| References:   | Sagbo H, Ekouevi DK, Ranjandriarison DT, Niangoran S, Bakai TA, Afanvi A, Dieudonné S, Kassankogno Y, Vanhems P, Khanafer N. |

Sagbo H, Ekouevi DK, Ranjandriarison DT, Niangoran S, Bakai TA, Afanvi A, Dieudonné S, Kassankogno Y, Vanhems P, Khanafer N. Prevalence and factors associated with overweight and obesity among children from primary schools in urban areas of Lomé, Togo.

Public Health Nutr. 2018

Notes:

NB Small Sample Size

Cutoffs: IOTF