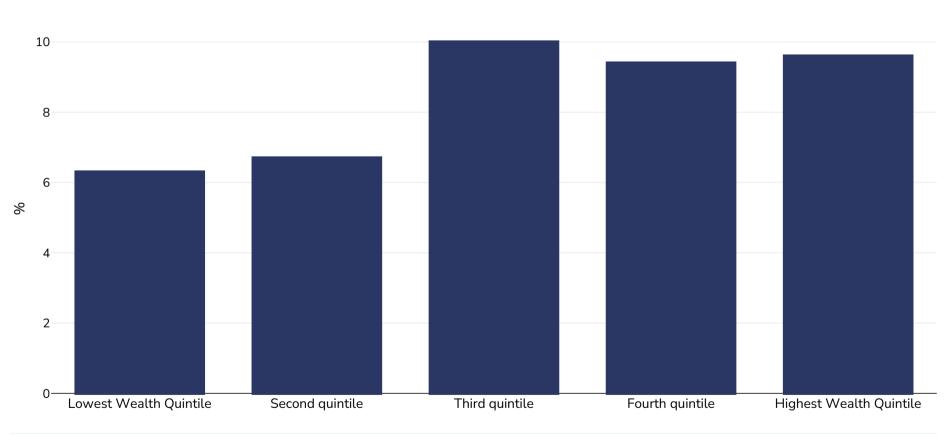

## Palestine: Overweight/obesity by socio-economic group

Infants, 2014

Overweight or obesity

Sample size:

6906

References:

MICS: Palestinian Multiple Indicator Cluster Survey 2014, Final Report, Ramallah, Palestine