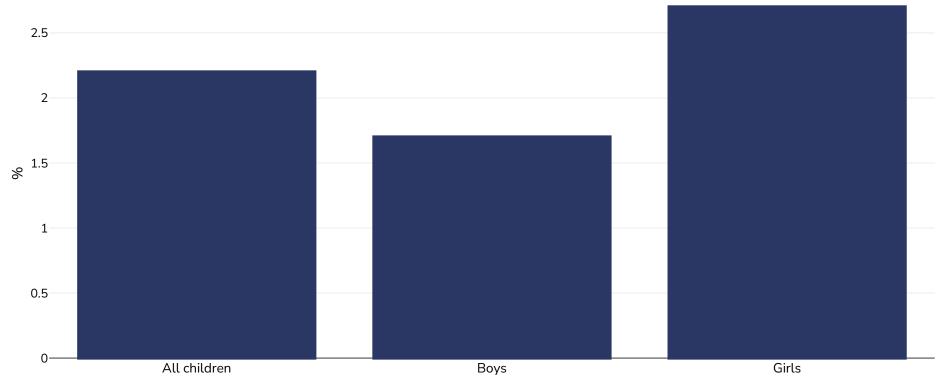

## Children, 2003

**Cutoffs:** 

Overweight or obesity

IOTF

|               |      | /-                                                                                                                                                                 |          |
|---------------|------|--------------------------------------------------------------------------------------------------------------------------------------------------------------------|----------|
| Survey type:  |      |                                                                                                                                                                    | Measured |
| Age:          |      |                                                                                                                                                                    | 10-15    |
| Sample size:  |      |                                                                                                                                                                    | 6264     |
| Area covered: |      |                                                                                                                                                                    | National |
| References:   | Jaya | Jayatissa R and Ranbanda RM. (2006). Prevalence of challenging nutritional problems among adolescents in Sri Lanka. Food and Nutrition Bulletin, 27(2): 153 - 160. |          |
| Notes:        |      | IOTF International Cut Off Please note these figures are for combined overweight & obesity (NOT Obesity)                                                           |          |