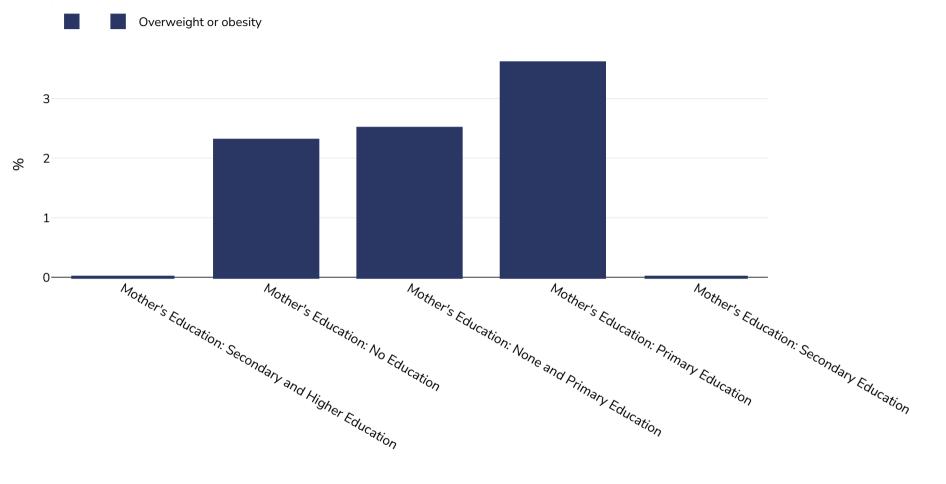

## Senegal: Overweight/obesity by education

Infants, 1986

Sample size: 637

References: DHS: Enquête démographique et de santé au Sénégal, 1986. Demographic and Health Surveys. Dakar, Republique du Sénégal, 1987