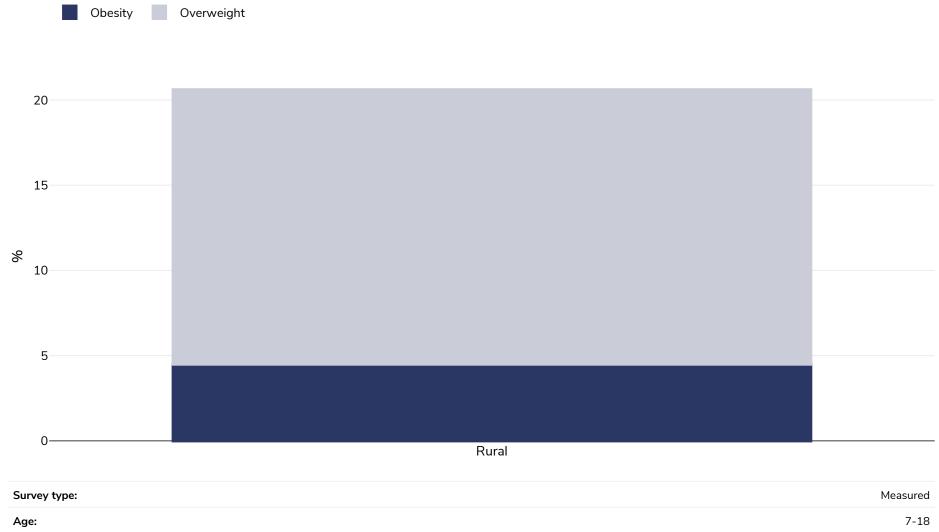

## W RLD BESITY

IOTF

Girls, 2014

Cutoffs:

| Survey type:  | Measured                                                                                                                                                                                              |
|---------------|-------------------------------------------------------------------------------------------------------------------------------------------------------------------------------------------------------|
| Age:          | 7-18                                                                                                                                                                                                  |
| Sample size:  | 4847                                                                                                                                                                                                  |
| Area covered: | Shandong Province (Rural)                                                                                                                                                                             |
| References:   | Zhang YX, Wang ZX, Zhao JS, Chu ZH. Trends in overweight and obesity among rural children and adolescents from 1985 to 2014 in Shandong, China. Eur J Prev Cardiol. 2016 Apr 26. pii: 204748731664383 |
| Notes:        | Prevalence of overweight and obesity in Rural China. IOTF BMI Cut-off points used.                                                                                                                    |