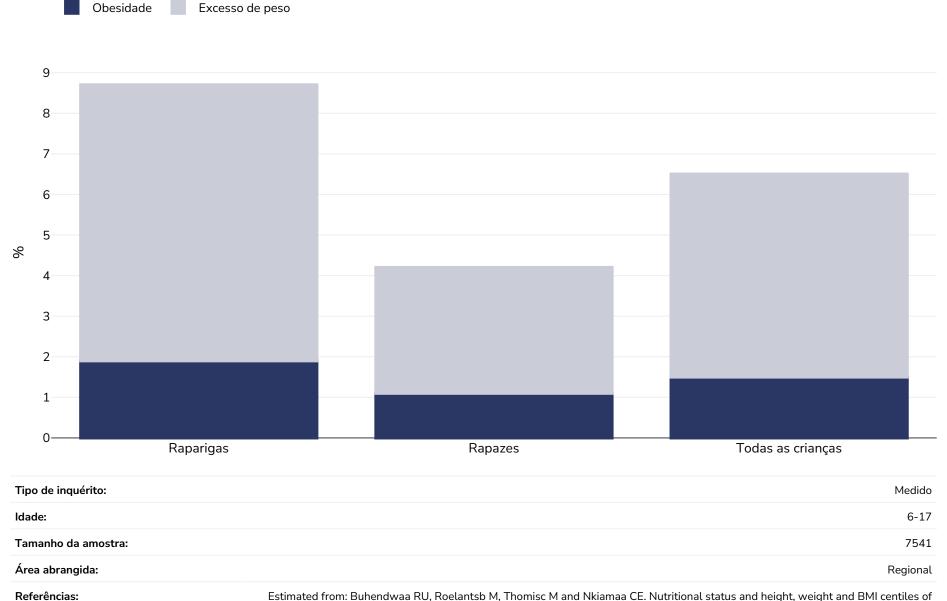

## República Democrática do Congo: Prevalência de obesidade

## Crianças, 2010-2013

Urban - Kinshasa, WHO 2007 Reference Cut off +1SD Overweight, +2SD Obesity (These 6-17yrs are WO estimates see individual year data on 'by age' map for published figures) NB. Combined child data estimated. These estimates were calculated by weighting male and female survey results. Weighting based on World Bank Population % total female 2019 ( https://data.worldbank.org/indicator/SP.POP.TOTL.FE.ZS - accessed 21.10.20)

school-aged children and adolescents of 6–18-years from Kinshasa (DRC). Annals of Human Biology 2017 Vol 44, No. 6, 554-561

Cutoffs:

Notas: