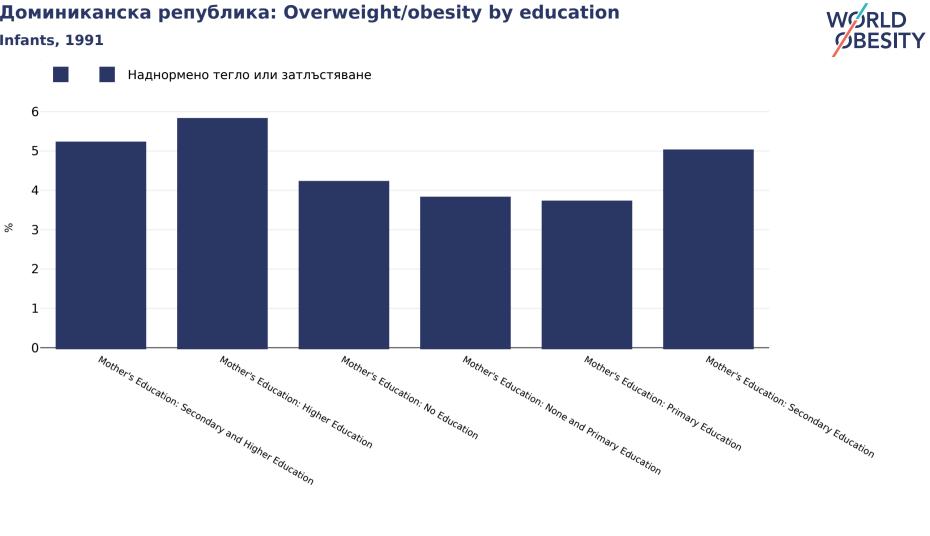

## Доминиканска република: Overweight/obesity by education

## Infants, 1991

| Определения:           | =>+SD                                                                                                                                                                                                                                                          |
|------------------------|----------------------------------------------------------------------------------------------------------------------------------------------------------------------------------------------------------------------------------------------------------------|
| Забележки:             | UNICEF/WHO/World Bank Joint Child Malnutrition Estimates Expanded Database: Overweight (Survey Estimates), May 2023, New York. For<br>more information about the methodology, please consult https://data.unicef.org/resources/jme-2023-country-consultations/ |
| Референции:            | DHS: Encuesta demografica y de salud 1991. Demographic and Health Surveys. Santo Domingo, Republica Dominicana, 1992                                                                                                                                           |
| Количество на пробите: | 2916                                                                                                                                                                                                                                                           |