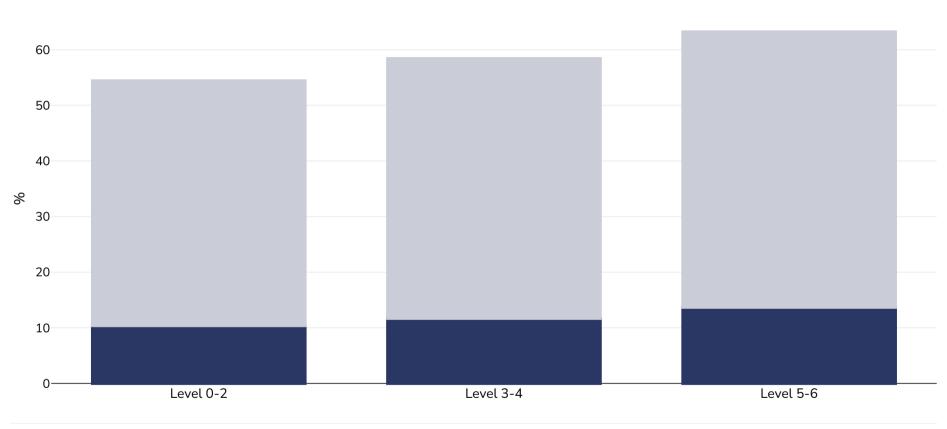

## **Bulgaria: Overweight/obesity by education**

## WORLD OBESITY

Men, 2008

Notes:

| Survey type:  | Self-reported                                                                                                    |
|---------------|------------------------------------------------------------------------------------------------------------------|
| Age:          | 18+                                                                                                              |
| Area covered: | National                                                                                                         |
| References:   | http://ec.europa.eu/eurostat/web/health/health-status-determinants/data/database# (last accessed 17th July 2015) |

Definitions: Level 0-2 = Pre-primary, primary and lower secondary education, Level 3-4 = Upper secondary and post-secondary non-tertiary education, Level 5-6 = First and second stage of tertiary education.