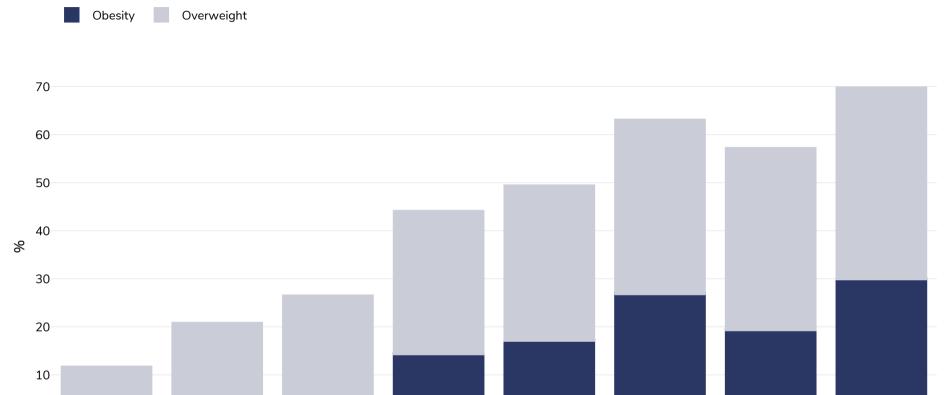

## Vanuatu: Overweight/obesity by age

Women

Men

## WORLD BESITY

Women

Men

Age 40-49

Adults, 2013

| Survey type:  | Measured |
|---------------|----------|
| Sample size:  | 2904     |
| Area covered: | National |

Women

Age 20-29

References:

Men

Age 15-19

VNSO (Vanuatu National Statistics Office) and SPC (Secretariat of the Pacific Community). 2014. Vanuatu Demographic and Health Survey, 2013. Available at <a href="https://sdd.spc.int/digital\_library/vanuatu-demographic-and-health-survey-dhs-2013">https://sdd.spc.int/digital\_library/vanuatu-demographic-and-health-survey-dhs-2013</a> (last accessed 23.08.23)

Age 30-39

Men

Women