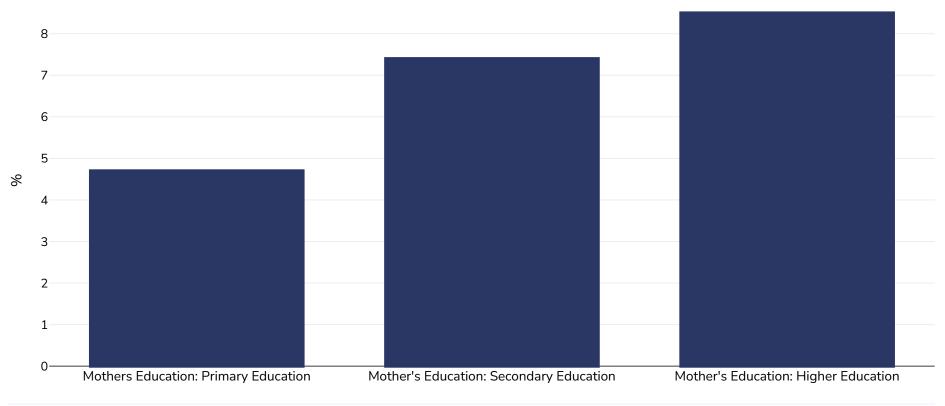

## 0-5 years, 1998

Rómheáchan nó murtall

| Samplamhéid: | 2916                                                                                                                                                                                                                                                                                                                                                                                                                                                                                                                                                                                                                                                                                                                                          |
|--------------|-----------------------------------------------------------------------------------------------------------------------------------------------------------------------------------------------------------------------------------------------------------------------------------------------------------------------------------------------------------------------------------------------------------------------------------------------------------------------------------------------------------------------------------------------------------------------------------------------------------------------------------------------------------------------------------------------------------------------------------------------|
| Tagairtí:    | DHS: Kenya demographic and health survey 1998. Demographic and Health Surveys. Central Bureau of Statistics. Calverton, Maryland:<br>NDPD, CBS, and MI., 1999                                                                                                                                                                                                                                                                                                                                                                                                                                                                                                                                                                                 |
| Nótaí:       | UNICEF/WHO/World Bank Joint Child Malnutrition Estimates Expanded Database: Overweight (Survey Estimates), May 2023, New York. For more information about the methodology, please consult <a href="https://data.unicef.org/resources/jme-2023-country-consultations/">https://data.unicef.org/resources/jme-2023-country-consultations/</a><br>York. For more information about the methodology, please consult <a href="https://data.unicef.org/resources/jme-2023-country-consultations/">https://data.unicef.org/resources/jme-2023-country-consultations/</a><br>Percentage of children under 5 years of age falling above 2 standard deviations (moderate and severe) from the median weight-for-<br>height of the reference population. |