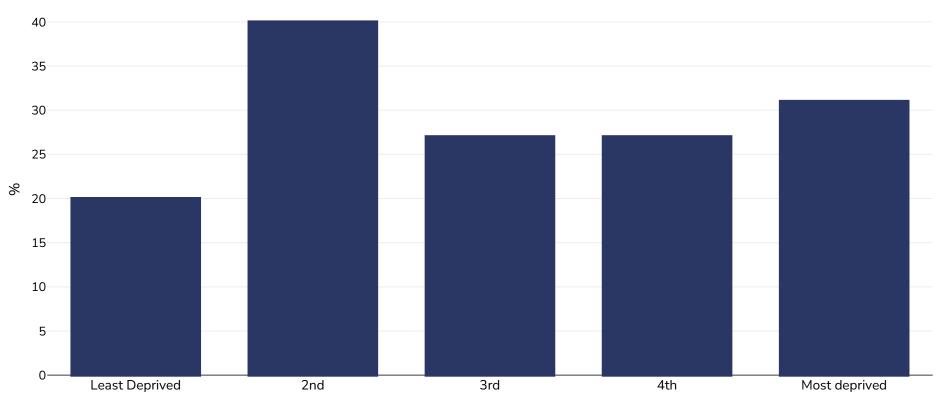

## Scotland: Overweight/obesity by socio-economic group

Boys, 2016

| 0            | Least Deprived                                                                                                                                                                                  | 2nd | 3rd | 4th | Most deprived |
|--------------|-------------------------------------------------------------------------------------------------------------------------------------------------------------------------------------------------|-----|-----|-----|---------------|
| Survey type: |                                                                                                                                                                                                 |     |     |     | Measured      |
| Age:         |                                                                                                                                                                                                 |     |     |     | 2-15          |
| Sample size: | :                                                                                                                                                                                               |     |     |     | 1075          |
| Area covered | d:                                                                                                                                                                                              |     |     |     | National      |
| References:  | Scottish Health Survey 2016 <a href="http://www.gov.scot/Topics/Statistics/Browse/Health/scottish-health-survey">http://www.gov.scot/Topics/Statistics/Browse/Health/scottish-health-survey</a> |     |     |     |               |
| Notes:       | SIMD (Scottish Index of Multiple Deprivation) Quintiles 5 Least Deprived - 1 Most Deprived Not IOTF Cut off => 85th Centile overweight or obese                                                 |     |     |     |               |