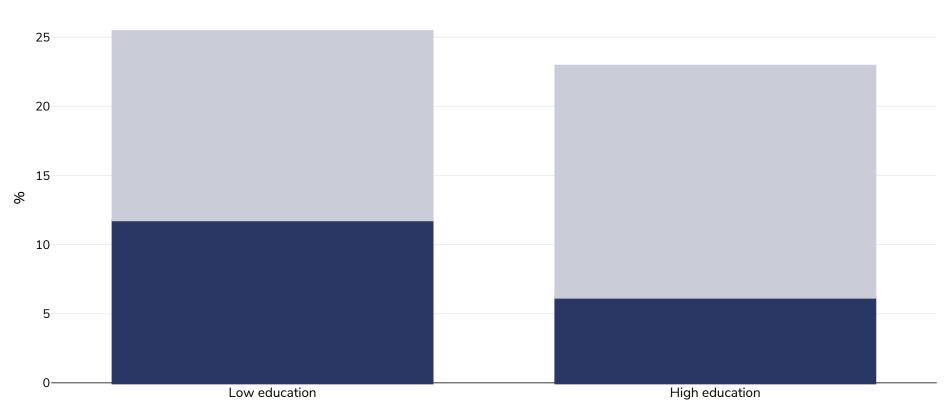

## Spain: Overweight/obesity by education

## Children, 2010

| Survey type:  | Measured                                                                                                                                                                                           |
|---------------|----------------------------------------------------------------------------------------------------------------------------------------------------------------------------------------------------|
| Age:          | 10-12                                                                                                                                                                                              |
| Sample size:  | 1008                                                                                                                                                                                               |
| Area covered: | National                                                                                                                                                                                           |
| References:   | Brug J, van Stralen MM, te Velde SJ et al. Differences in Weight Status and Energy-Balance Related Behaviors among Schoolchildren<br>across Europe: The ENERGY-Project, PLoS ONE 2012;7 (4) e34742 |