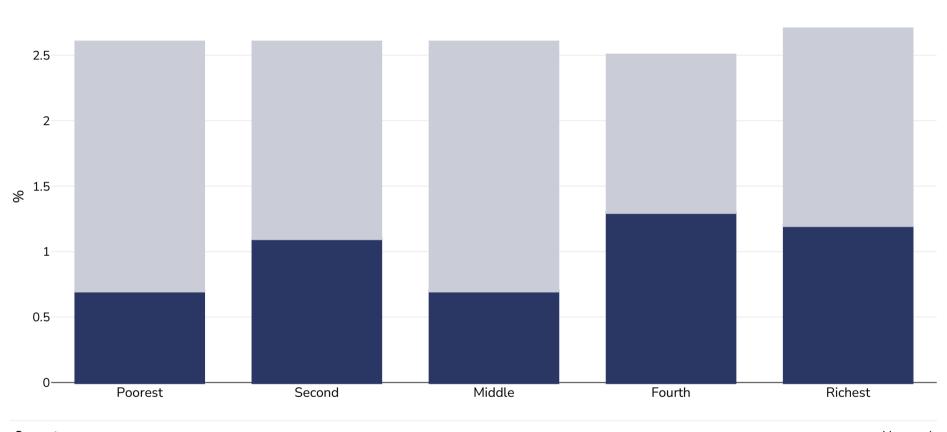

## Nepal: Overweight/obesity by socio-economic group

## WORLD

Infants, 2019

| Survey type:  | Measured |
|---------------|----------|
| Sample size:  | 6477     |
| Area covered: | National |

References: Central Bureau of Statistics (CBS),2020. Nepal Multiple Indicator Cluster Survey 2019, Survey Findings Report. Kathmandu, Nepal: