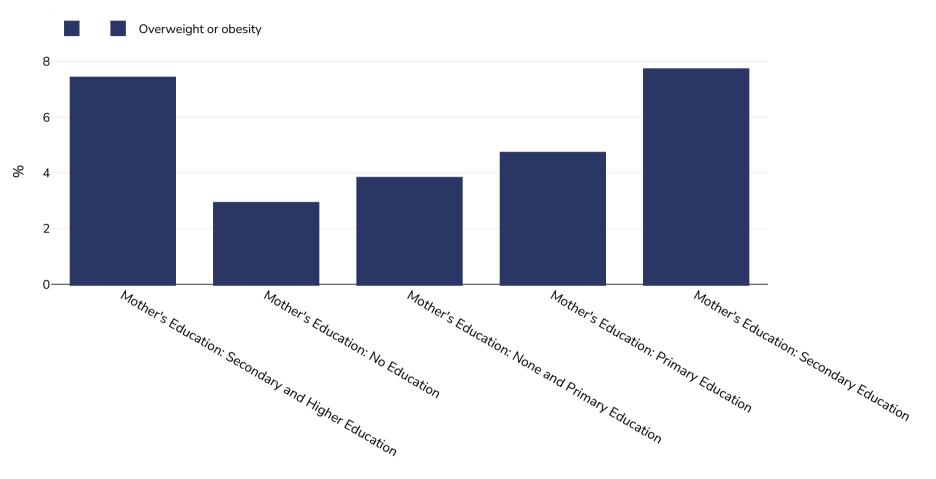

## Rwanda: Overweight/obesity by education

Infants, 1992

Sample size: 4495

References: DHS: Enquête démographique et de santé, Rwanda 1992. Demographic and Health Surveys. Kigali, Rwanda, 1994

UNICEF/WHO/World Bank Joint Child Malnutrition Estimates Expanded Database: Overweight (Survey Estimates), May 2023, New York, For more information about the methodology, please consult https://data.unicef.org/resources/ime-2023-country-consultations/