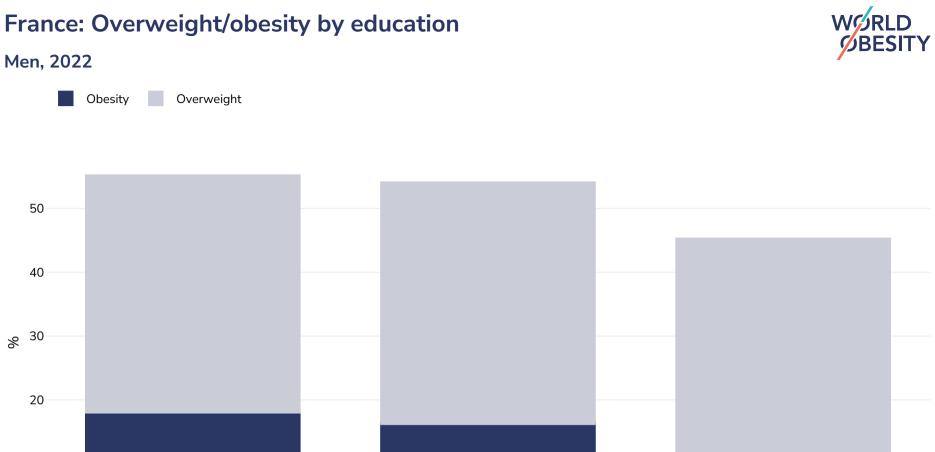

## France: Overweight/obesity by education

Level 0-2

10

0

| Survey type:  | Self-reported                                                                                                                                                                                                                                                                                                                       |
|---------------|-------------------------------------------------------------------------------------------------------------------------------------------------------------------------------------------------------------------------------------------------------------------------------------------------------------------------------------|
| Age:          | 16+                                                                                                                                                                                                                                                                                                                                 |
| Area covered: | National                                                                                                                                                                                                                                                                                                                            |
| References:   | Eurostat 2022 Data. Available at <u>https://ec.europa.eu/eurostat/databrowser/view/ilc_hch10/default/table?lang=en</u> (last accessed<br>19.03.25)                                                                                                                                                                                  |
| Notes:        | EUROSTAT 2022 data derived from EU statistics on income and living conditions (EU-SILC) survey which includes adults aged 16+<br>years. This differs from most EUROSTAT data which is derived from the Health Interview Surveys, which includes adults aged 15+ years<br>(though sometimes only data from adults aged 18+ reported) |