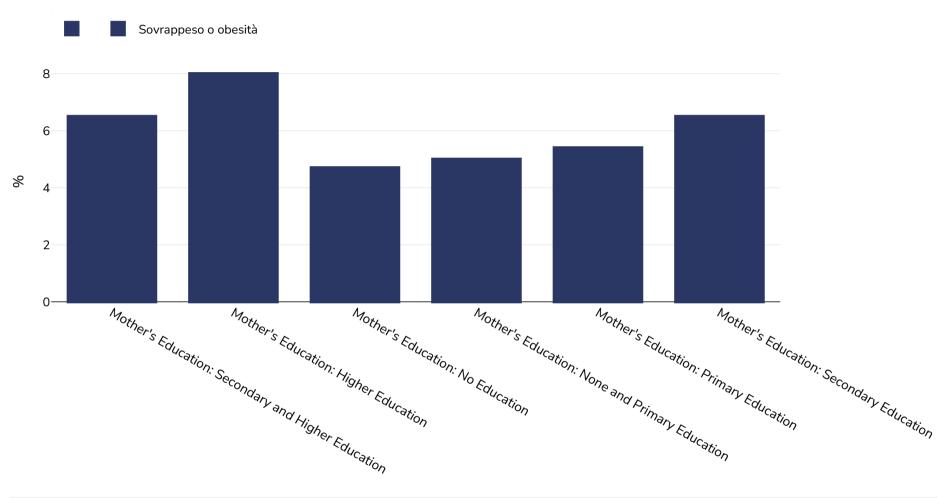

## Ghana: Overweight/obesity by education

Infants, 2008

| Dimensioni del campione: | 2579 |
|--------------------------|------|
|                          |      |

Riferimenti: DHS: Ghana demographic and health survey 2008. Demographic and Health Surveys. Accra, Ghana: GSS, GHS, and ICF Macro, 2009