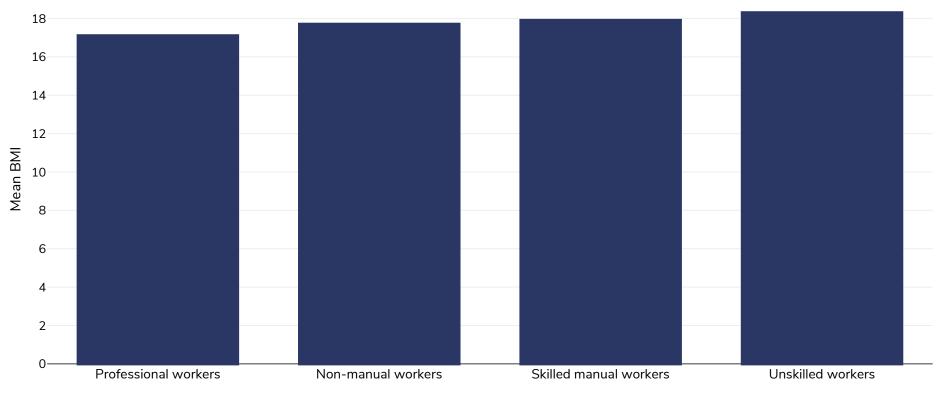

## Ireland: Overweight/obesity by socio-economic group

## WORLD BESITY

IOTF

Children, 2017-2018

**Cutoffs:** 

| Survey type:  | Measured                                                                                                                                                              |
|---------------|-----------------------------------------------------------------------------------------------------------------------------------------------------------------------|
| Age:          | 5-12                                                                                                                                                                  |
| Sample size:  | 596                                                                                                                                                                   |
| Area covered: | National                                                                                                                                                              |
| References:   | Irish Universities Nutrition Alliance (IUNA) (2019) National Children's Food Survey II: Summary Report. Available online at www.iuna.net.<br>Last accessed: 12.05.21. |
| Notes:        | Groupings as defined by publication of origin.                                                                                                                        |