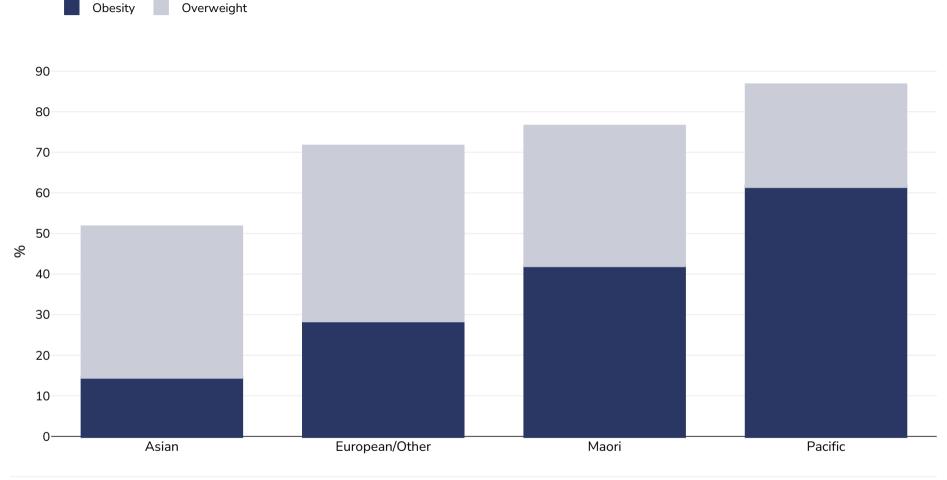

## New Zealand: Overweight/obesity by ethnicity

Men, 2013-2014

| Survey type:  | Measured                                                                                                                      |
|---------------|-------------------------------------------------------------------------------------------------------------------------------|
| Age:          | 15+                                                                                                                           |
| Sample size:  | 13,309                                                                                                                        |
| Area covered: | National                                                                                                                      |
| References:   | New Zealand Health Survey. https://www.health.govt.nz/publication/annual-update-key-results-2018-19-new-zealand-health-survey |