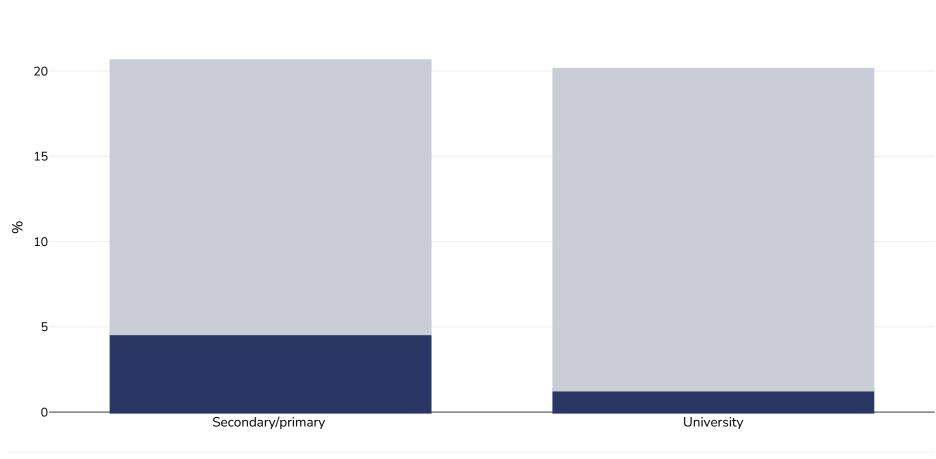

## **Bulgaria: Overweight/obesity by education**

Overweight

## WORLD BESITY

IOTF

Girls, 2012-2014

**Cutoffs:** 

Obesity

| 0             |                                                                                                                                                                                                                                               |                |
|---------------|-----------------------------------------------------------------------------------------------------------------------------------------------------------------------------------------------------------------------------------------------|----------------|
| 0             | Secondary/primary                                                                                                                                                                                                                             | University     |
| Survey type:  |                                                                                                                                                                                                                                               | Measured       |
| Age:          |                                                                                                                                                                                                                                               | 8-15           |
| Sample size:  |                                                                                                                                                                                                                                               | 881            |
| Area covered: |                                                                                                                                                                                                                                               | Smolyan region |
| References:   | Mladenova S, Andreenko E. Influence of socio-economic and demographic factors, feeding and physical activity on nutritional status of 8-15-year-old Bulgarian children and adolescents: preliminary results. Nutr Hosp. 2015;32(6):2559-2569. |                |
| Notes:        | Prevalence of obesity and overweight by Father's level of Education. IOTF cut-off points used.                                                                                                                                                |                |