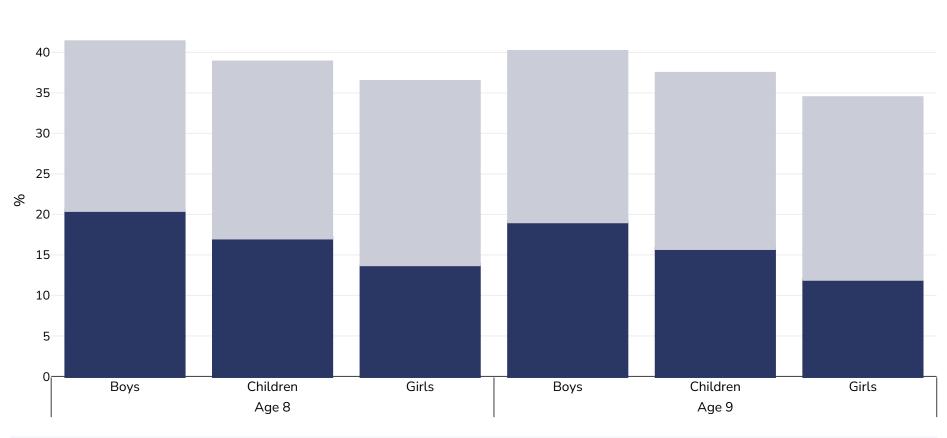

## Italy: Overweight/obesity by age

## Children, 2018-2020

Obesity Overweight

| Survey type:  | Measured                                                                                                                                                                                                   |
|---------------|------------------------------------------------------------------------------------------------------------------------------------------------------------------------------------------------------------|
| Sample size:  | 45900                                                                                                                                                                                                      |
| Area covered: | National                                                                                                                                                                                                   |
| References:   | Report on the fifth round of data collection, 2018–2020: WHO European Childhood Obesity Surveillance Initiative (COSI). Copenhagen:<br>WHO Regional Office for Europe; 2022. Licence: CC BY-NC-SA 3.0 IGO. |

Cutoffs:

WHO 2007

WORLD ØBESITY