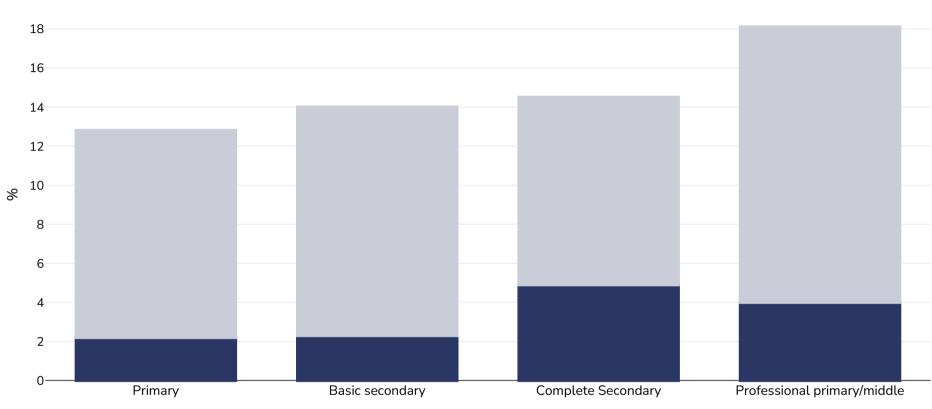

## **Kyrgyzstan: Overweight/obesity by education**

## WORLD BESITY

IOTF

Infant boys, 2014

**Cutoffs:** 

| 0             |         |                               |                                                                                                                     |                             |  |
|---------------|---------|-------------------------------|---------------------------------------------------------------------------------------------------------------------|-----------------------------|--|
| 0 —           | Primary | Basic secondary               | Complete Secondary                                                                                                  | Professional primary/middle |  |
|               |         |                               |                                                                                                                     |                             |  |
| Survey type:  |         |                               |                                                                                                                     | Measured                    |  |
| Age:          |         |                               |                                                                                                                     | 2-4                         |  |
| Sample size:  |         |                               |                                                                                                                     | 2664                        |  |
| Area covered: |         |                               |                                                                                                                     | National                    |  |
| References:   |         | Kyrgyzstan MICS 2014 Survey - | Kyrgyzstan MICS 2014 Survey - data analysed by R Jackson Leach World Obesity Federation using monthly IOTF Cut offs |                             |  |
| Notes:        |         |                               |                                                                                                                     | IOTF Cut off                |  |