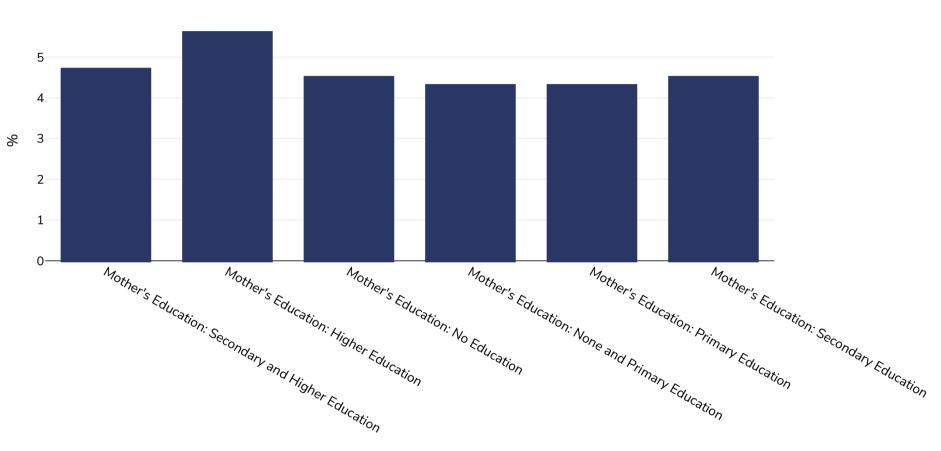

## Colômbia: Overweight/obesity by education

## Infants, 1995

| Tamanho da amostra: | 4426                                                                                                                                                                                                                                                               |
|---------------------|--------------------------------------------------------------------------------------------------------------------------------------------------------------------------------------------------------------------------------------------------------------------|
| Referências:        | DHS: Encuesta nacional de demografia y salud 1995. Demographic and Health Surveys. Bogota, Colombia, 1995                                                                                                                                                          |
| Notas:              | UNICEF/WHO/World Bank Joint Child Malnutrition Estimates Expanded Database: Overweight (Survey Estimates), May 2023, New York. For more information about the methodology, please consult <u>https://data.unicef.org/resources/jme-2023-country-consultations/</u> |