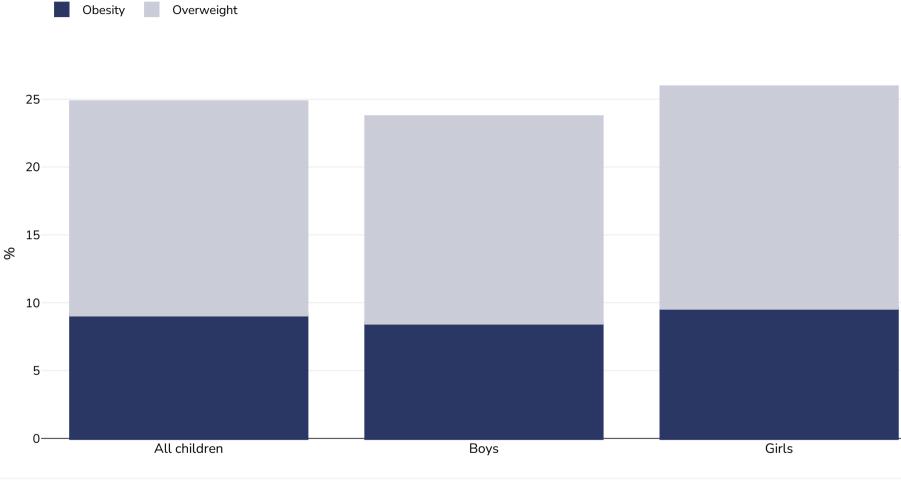

## Dominica: Obesity prevalence

## Children, 2009

| Survey type:  | Self-reported                                                                                                                                                                                                                                   |
|---------------|-------------------------------------------------------------------------------------------------------------------------------------------------------------------------------------------------------------------------------------------------|
| Age:          | 13-15                                                                                                                                                                                                                                           |
| Sample size:  | 1642                                                                                                                                                                                                                                            |
| Area covered: | National                                                                                                                                                                                                                                        |
| References:   | Global School-based Student Health Survey (GSHS), available at <a href="https://www.who.int/ncds/surveillance/gshs/Dominica_2009_FS.pdf?ua=1">https://www.who.int/ncds/surveillance/gshs/Dominica_2009_FS.pdf?ua=1</a> (last accessed 25.11.20) |

Cutoffs: