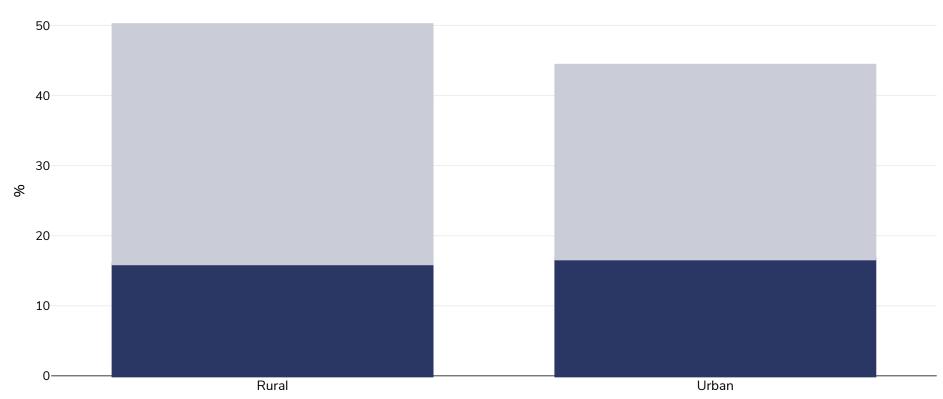

## Mongolia: Overweight/obesity by region

## WORLD BESITY

Women, 2017

References:

| Survey type:  | Measured |
|---------------|----------|
| Age:          | 15-49    |
| Sample size:  | 3314     |
| Area covered: | National |

National Centre for Public Health (2017). Nutrition status of the population of Mongolia. Fifth National Nutrition Survey. Ulaanbaatar, Mongolia. Available at <a href="https://www.unicef.org/mongolia/reports/fifth-national-nutrition-survey-report">https://www.unicef.org/mongolia/reports/fifth-national-nutrition-survey-report</a> (accessed 20.04.2020)