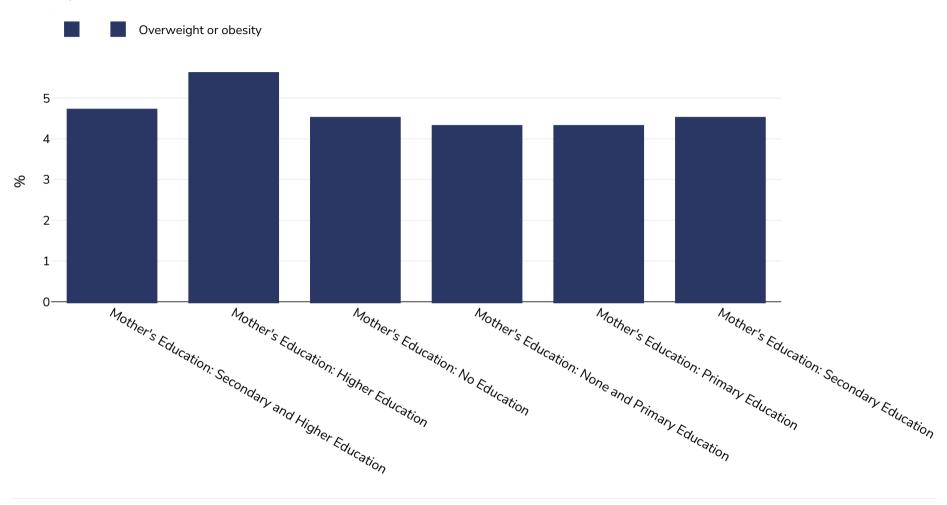

## Colombia: Overweight/obesity by education

Infants, 1995

Sample size: 4426

References: DHS: Encuesta nacional de demografia y salud 1995. Demographic and Health Surveys. Bogota, Colombia, 1995

UNICEF/WHO/World Bank Joint Child Malnutrition Estimates Expanded Database: Overweight (Survey Estimates), May 2023, New York, For more information about the methodology, please consult https://data.unicef.org/resources/ime-2023-country-consultations/