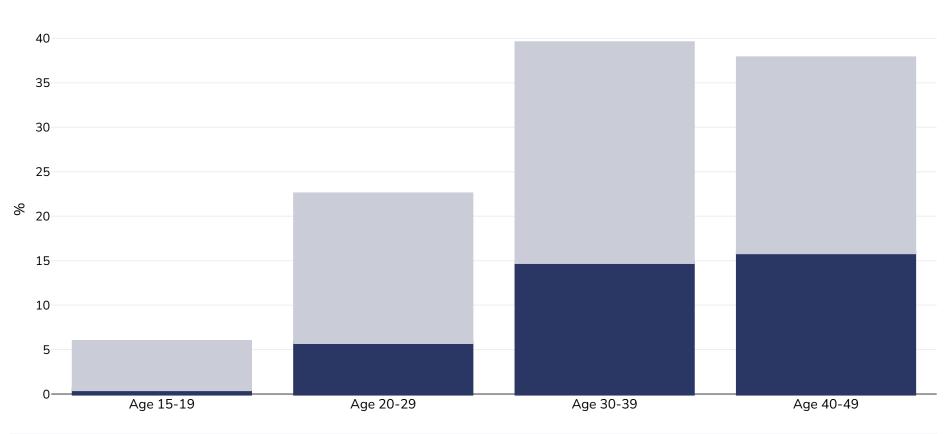

## Congo: Overweight/obesity by age

## WORLD OBESITY

Women, 2011-2012

| Survey type:  | Measured                                                                                                           |
|---------------|--------------------------------------------------------------------------------------------------------------------|
| Sample size:  | 4886                                                                                                               |
| Area covered: | National                                                                                                           |
| References:   | Demographic Health Survey 2011-12                                                                                  |
| Notes:        | Demographic Health Survey data includes ever married women aged 15-49 years only and may include males aged 15-59. |

Unless otherwise noted, overweight refers to a BMI between 25kg and 29.9kg/m², obesity refers to a BMI greater than 30kg/m².