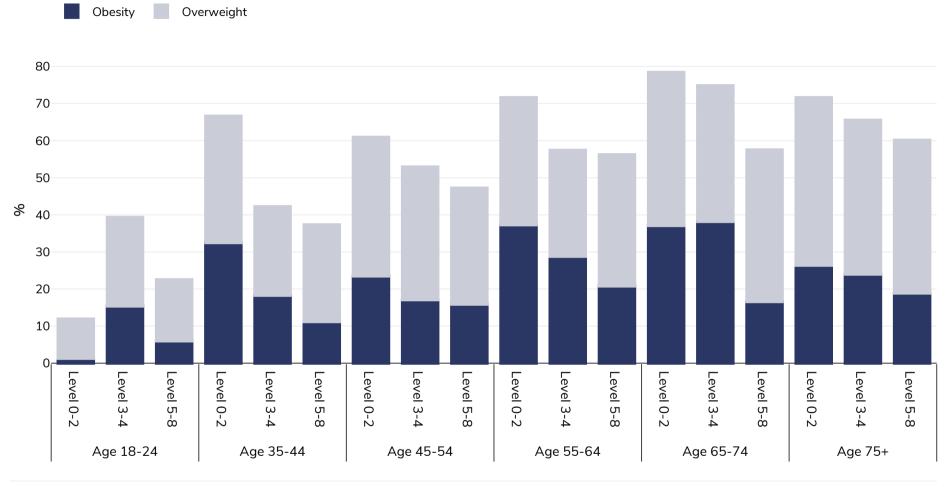

## Slovenia: Overweight/obesity by age and education

Women, 2019

Notes:

Survey type:

Area covered:

References: Eurostat 2019. Available at <a href="https://appsso.eurostat.ec.europa.eu/nui/show.do?dataset=hlth\_ehis\_bm1e&lang=en">https://appsso.eurostat.ec.europa.eu/nui/show.do?dataset=hlth\_ehis\_bm1e&lang=en</a> (last accessed

09.08.21).

NB. Some age ranges missing due to insufficient data to display by age & educational status

Unless otherwise noted, overweight refers to a BMI between 25kg and 29.9kg/m², obesity refers to a BMI greater than 30kg/m².