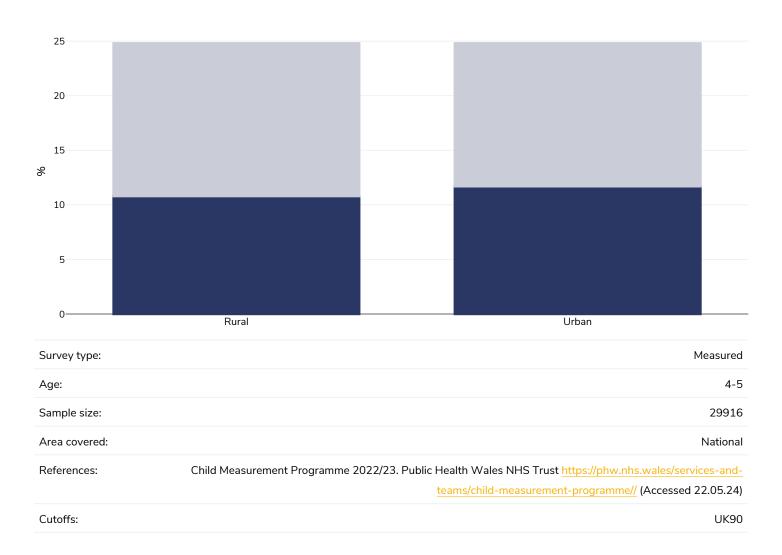

collect this data and so data from different surveys may not be strictly comparable. Please check with original data sources for methodologies used.



#### **Boys and girls**

Overweight or obesity



Different methodologies may have been used to collect this data and so data from different surveys may not be strictly comparable. Please check with original data sources for methodologies used.



## Overweight/obesity by education





Notes: Based on Welsh Health Survey 2005 data.



#### Women, 2005

Obesity



8



## Overweight/obesity by age

#### Adults, 2022-2023

Obesity Overweight



march-2023 (last accessed 06.11.23)



#### Children, 2017-2018

Overweight or obesity





## Overweight/obesity by region

#### Adults, 2021-2022





#### Children, 2022-2023

Obesity Overweight





## Overweight/obesity by socio-economic group

### Adults, 2021-2022

Obesity Overweight 70 60 50 40 % 30 20 10 0 Q5 (least deprived) Q1 (most deprived) Q2 Q3 Q4 Self-reported Survey type: Age: 16+ Area covered: National Welsh Health Survey, available at https://statswales.gov.wales/Catalogue/National-Survey-for-Wales/Population-**References:** Health/Adult-Lifestyles/adultlifestyles-by-year-from202021 (last accessed 25.04.23) Notes: Not comparable with earlier surveys as involved telephone rather than face to face interview



Boys, 2022-2023





Girls, 2022-2023

Obesity Overweight



15



## Overweight/obesity by ethnicity

Ethnic groups are as defined by publication of origin and are not as defined by WOF. In some instances ethnicity is conflated with nationality and/or race.

##