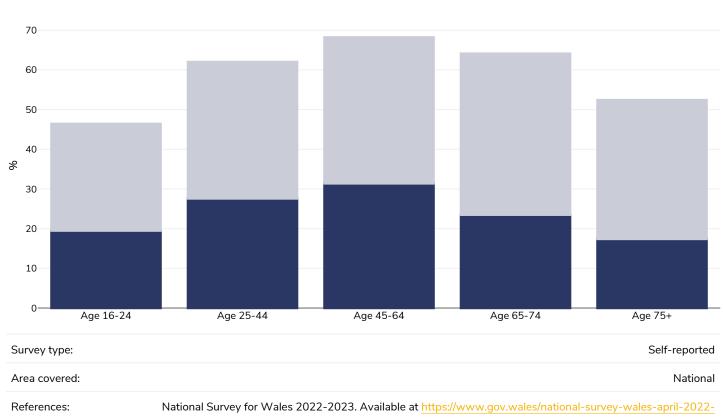

## Overweight/obesity by age

#### Adults, 2022-2023

Obesity Overweight

march-2023 (last accessed 06.11.23)