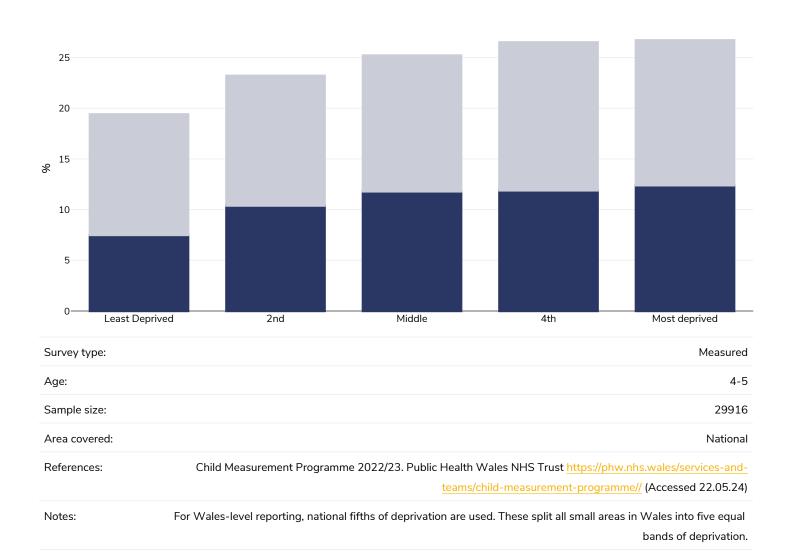

march-2023 (last accessed 06.11.23)



#### Children, 2017-2018

Overweight or obesity





## Overweight/obesity by region

#### Adults, 2021-2022





#### Children, 2022-2023

Obesity Overweight





## Overweight/obesity by socio-economic group

### Adults, 2021-2022

Obesity Overweight 70 60 50 40 % 30 20 10 0 Q5 (least deprived) Q1 (most deprived) Q2 Q3 Q4 Self-reported Survey type: Age: 16+ Area covered: National Welsh Health Survey, available at https://statswales.gov.wales/Catalogue/National-Survey-for-Wales/Population-**References:** Health/Adult-Lifestyles/adultlifestyles-by-year-from202021 (last accessed 25.04.23) Notes: Not comparable with earlier surveys as involved telephone rather than face to face interview



Boys, 2022-2023





Girls, 2022-2023

Obesity Overweight



15



## Overweight/obesity by ethnicity

Ethnic groups are as defined by publication of origin and are not as defined by WOF. In some instances ethnicity is conflated with nationality and/or race.

#### Children, 2022-2023



Cutoffs:

UK90



### **Contextual factors**

**Disclaimer:** These contextual factors should be interpreted with care. Results are updated as regularly as possible and use very specific criteria. The criteria used and full definitions are available for download at the bottom of this page.



### Labelling

| Is there mandatory nutrition labelling? | $\checkmark$ |
|-----------------------------------------|--------------|
| Front-of-package labelling?             | ✓            |
| Back-of-pack nutrition declaration?     | ✓            |
| Color coding?