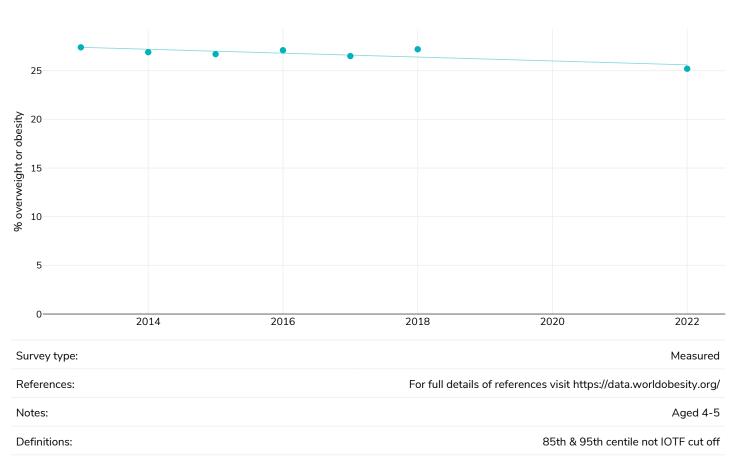

## % Children living with overweight or obesity, 2013-2023

#### **Boys**

Overweight or obesity

Different methodologies may have been used to collect this data and so data from different surveys may not be strictly comparable. Please check with original data sources for methodologies used.