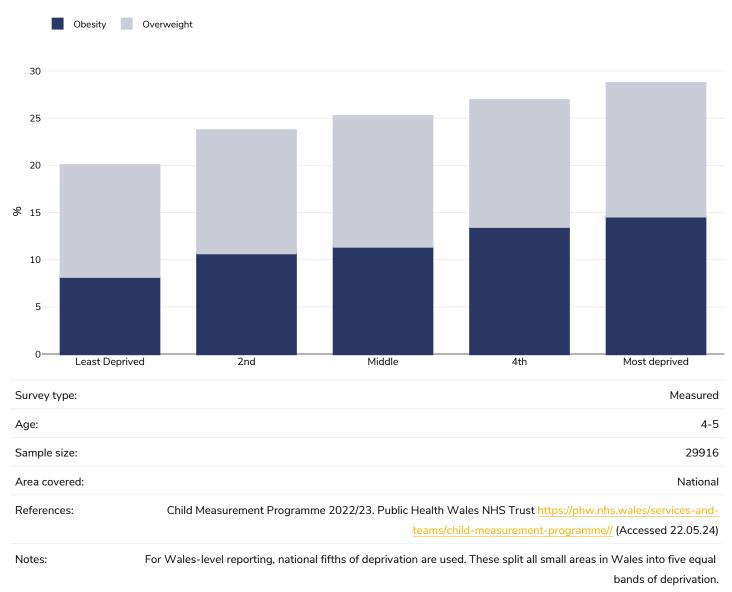

## Overweight/obesity by socio-economic group

### Adults, 2021-2022

Obesity Overweight 70 60 50 40 % 30 20 10 0 Q5 (least deprived) Q1 (most deprived) Q2 Q3 Q4 Self-reported Survey type: Age: 16+ Area covered: National Welsh Health Survey, available at https://statswales.gov.wales/Catalogue/National-Survey-for-Wales/Population-**References:** Health/Adult-Lifestyles/adultlifestyles-by-year-from202021 (last accessed 25.04.23) Notes: Not comparable with earlier surveys as involved telephone rather than face to face interview