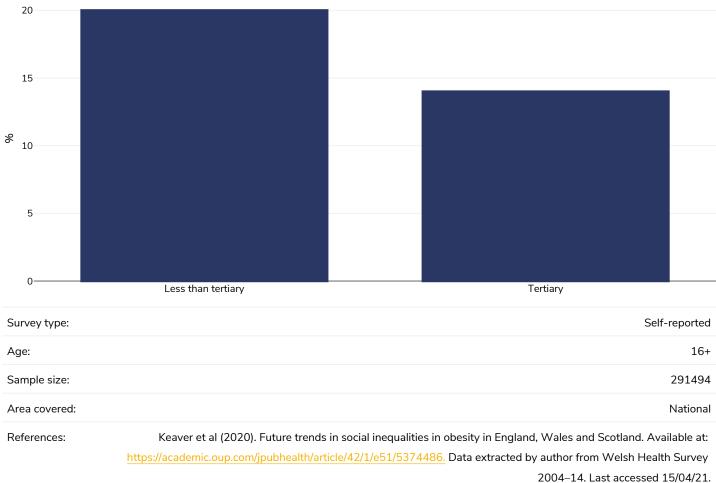

## Overweight/obesity by education

Notes: Based on Welsh Health Survey 2005 data.