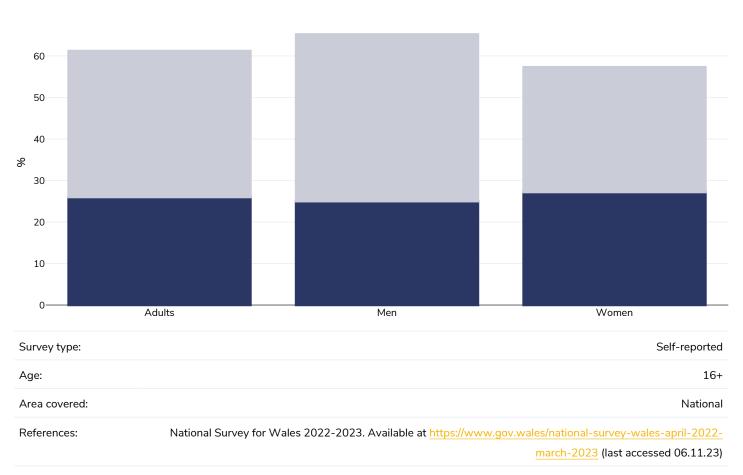

| Page |
| Obesity prevalence                                             | 2    |
| Trend: % Children living with overweight or obesity, 2013-2023 | 4    |
| Overweight/obesity by education                                | 7    |
| Overweight/obesity by age                                      | 9    |
| Overweight/obesity by region                                   | 11   |
| Overweight/obesity by socio-economic group                     | 13   |
| Overweight/obesity by ethnicity                                | 16   |
| Contextual factors                                             | 17   |
|                                                                |      |



## **Obesity prevalence**

#### Adults, 2022-2023

Obesity Overweight





#### Children, 2022-2023

Obesity Overweight





## % Children living with overweight or obesity, 2013-2023

#### **Boys**

Overweight or obesity



Different methodologies may have been used to collect this data and so data from different surveys may not be strictly comparable. Please check with original data sources for methodologies used.



#### Girls

• Overweight or obesity



Different methodologies may have been used to collect this data and so data from different surveys may not be strictly comparable. Please check with original data sources for methodologies used.



#### **Boys and girls**

Overweight or obesity



Different methodologies may have been used to collect this data and so data from different surveys may not be strictly comparable. Please check with original dat