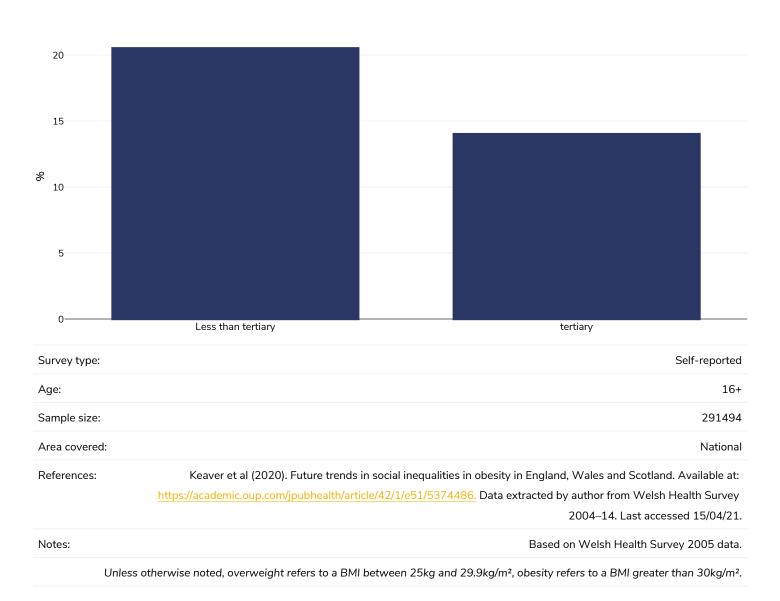

## Overweight/obesity by education

Notes: Based on Welsh Health Survey 2005 data.