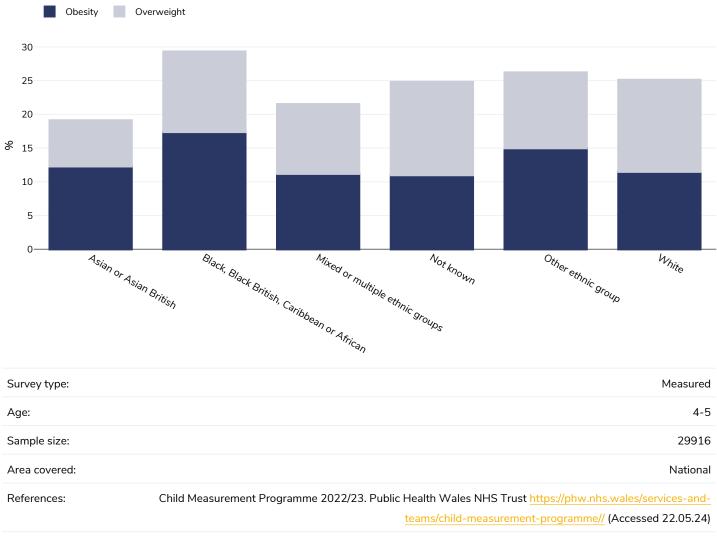

## Overweight/obesity by ethnicity

Ethnic groups are as defined by publication of origin and are not as defined by WOF. In some instances ethnicity is conflated with nationality and/or race.

#### Children, 2022-2023

Cutoffs:

UK90