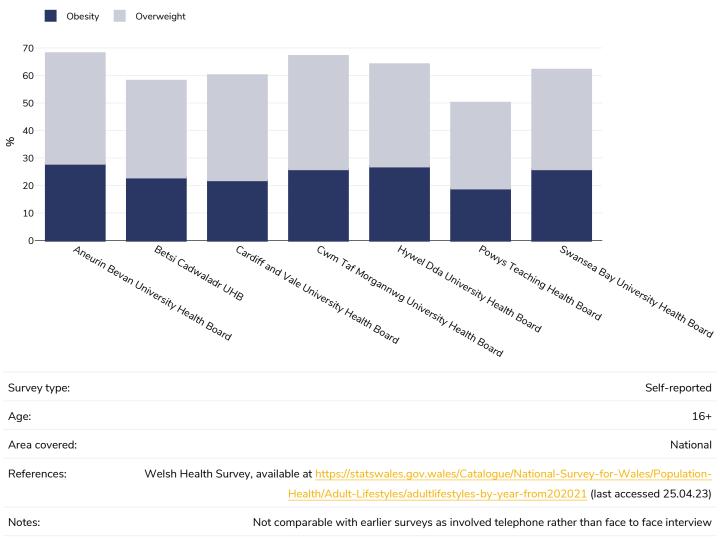

y



Different methodologies may have been used to collect this data and so data from different surveys may not be strictly comparable. Please check with original data sources for methodologies used.



#### **Boys and girls**

Overweight or obesity



Different methodologies may have been used to collect this data and so data from different surveys may not be strictly comparable. Please check with original data sources for methodologies used.



## Overweight/obesity by education





Notes: Based on Welsh Health Survey 2005 data.



#### Women, 2005

Obesity



8



## Overweight/obesity by age

#### Adults, 2022-2023

Obesity Overweight



march-2023 (last accessed 06.11.23)



#### Children, 2017-2018

Overweight or obesity





## Overweight/obesity by region

#### Adults, 2021-2022





#### Children, 2022-2023

Obesity Overweight





## Overweight/obesity by socio-economic group

### Adults, 2021-2022

Obesity Overweight 70 60 50 40 % 30 20 10 0 Q5 (least deprived) Q1 (most deprived) Q2 Q3 Q4 Self-reported Survey type: Age: 16+ Area covered: National Welsh Health Survey, available at https://statswales.gov.wales/Catalogue/National-Survey-for-Wales/Population-**References:** Health/Adult-Lifestyles/adultlifestyles-by-year-from202021 (last accessed 25.04.23) Notes: Not comparable with earlier surveys as involved telephone rather than face to face interview



Boys, 2022-2023





Girls, 2022-2023

Obesity Overweight



15



## Overweight/obesity by ethnicity

Ethnic groups are as defined by publication of origin and are not as defined by WOF. In some instances ethnic