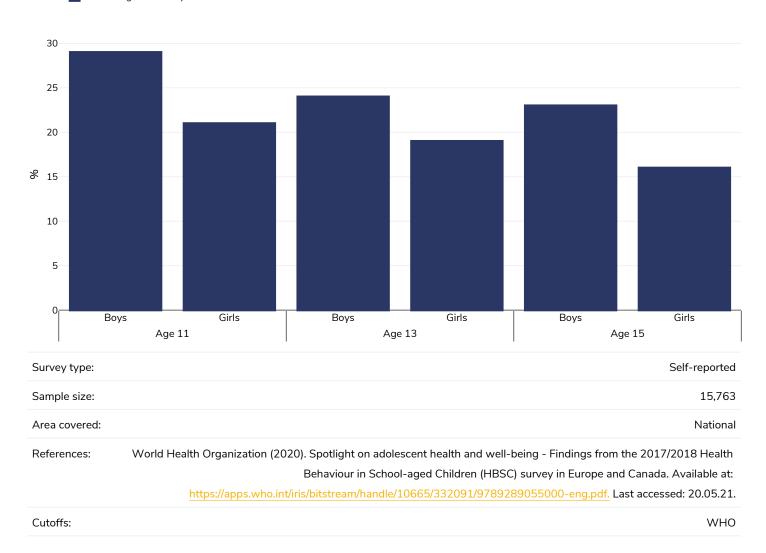

for methodologies used.



#### Girls

• Overweight or obesity



Different methodologies may have been used to collect this data and so data from different surveys may not be strictly comparable. Please check with original data sources for methodologies used.



#### **Boys and girls**

Overweight or obesity



Different methodologies may have been used to collect this data and so data from different surveys may not be strictly comparable. Please check with original data sources for methodologies used.



## Overweight/obesity by education





Notes: Based on Welsh Health Survey 2005 data.



#### Women, 2005

Obesity



8



## Overweight/obesity by age

#### Adults, 2022-2023

Obesity Overweight



march-2023 (last accessed 06.11.23)



#### Children, 2017-2018

Overweight or obesity





## Overweight/obesity by region

#### Adults, 2021-2022





#### Children, 2022-2023

Obesity Overweight





## Overweight/obesity by socio-economic group

### Adults, 2021-2022

Obesity Overweight 70 60 50 40 % 30 20 10 0 Q5 (least deprived) Q1 (most deprived) Q2 Q3 Q4 Self-reported Survey type: Age: 16+ Area covered: National Welsh Health Survey, available at https://statswales.gov.wales/Catalogue/National-Survey-for-Wales/Population-**References:** Health/Adult-Lifestyles/adultlifestyles-by-year-from202021 (last accessed 25.04.23) Notes: Not comparable with earlier surveys as involved telephone rather than face to face interview



Boys, 2022-2023





Girls, 2022-2023

Obesity Overweight



15



## Overweight/obesity by ethnicity

Ethnic groups are as defined by publication of o