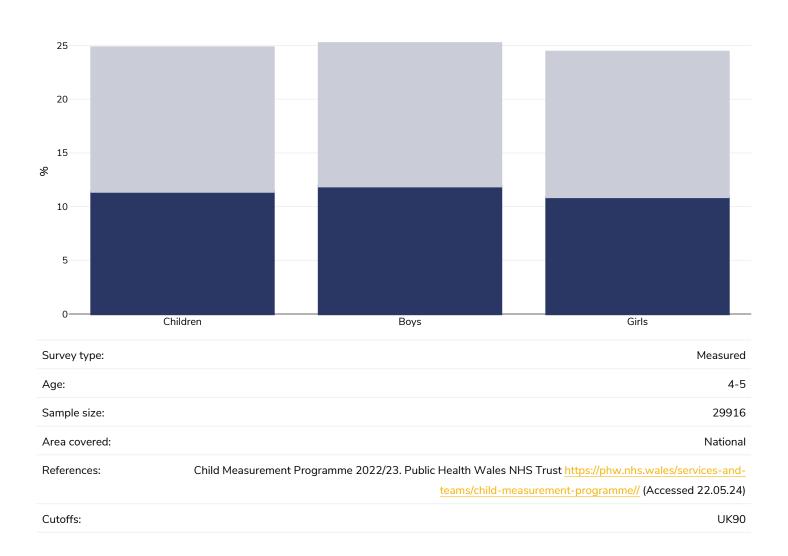

#### Children, 2022-2023

Obesity Overweight

#### Children, 2022-2023

Cutoffs:

UK90