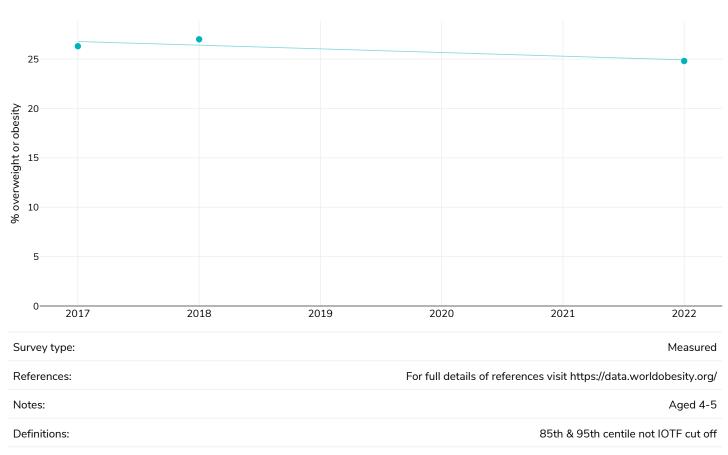

## % Children living with overweight or obesity, 2013-2023

#### **Boys and girls**

Overweight or obesity

Different methodologies may have been used to collect this data and so data from different surveys may not be strictly comparable. Please check with original data sources for methodologies used.