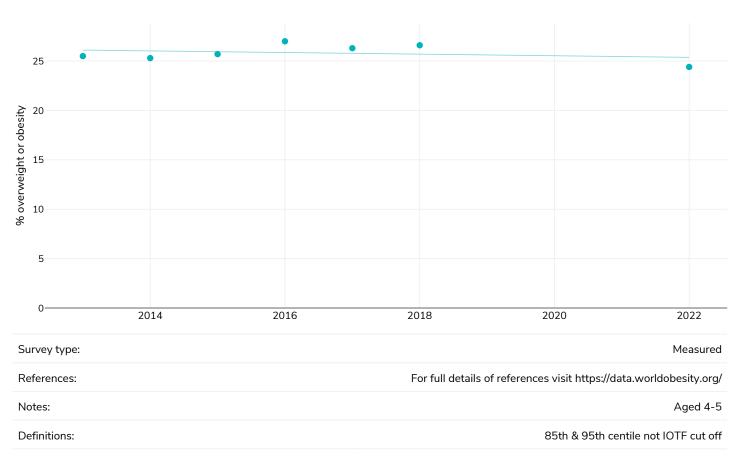

## % Children living with overweight or obesity, 2013-2023

#### Girls

• Overweight or obesity

Different methodologies may have been used to collect this data and so data from different surveys may not be strictly comparable. Please check with original data sources for methodologies used.