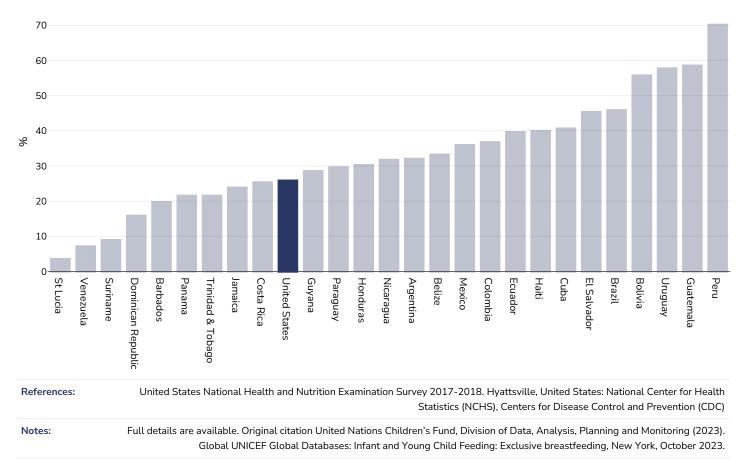

## % Infants exclusively breastfed 0-5 months

#### 0-5 years, 1998-2023

PDF created on June 17, 2025