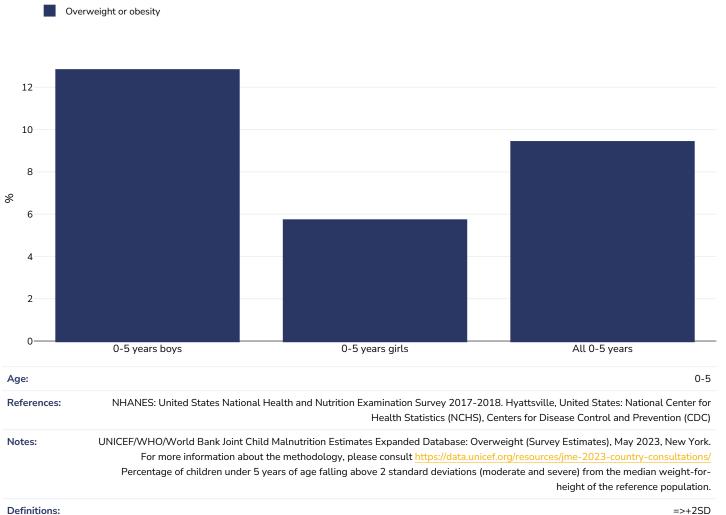

# **United States**



# **Country report card - under-5s**

This report card contains the latest data available on the Global Obesity Observatory on overweight and obesity for children under 5. Where available, data on common and relevant obesity drivers and comorbidities are also presented.

View the latest version of this report on the Global Obesity Observatory at <u>https://data.worldobesity.org/country/united-</u>states-227/.



| Contents                                   | Page |
|--------------------------------------------|------|
| Obesity prevalence                         | 3    |
| Overweight/obesity by ethnicity            | 4    |
| % Infants exclusively breastfed 0-5 months | 5    |



### **Obesity prevalence**

#### 0-5 years, 2017-2018



=>+2SD

3



# Overweight/obesity by ethnicity

Ethnic groups are as defined by publication of origin and are not as defined by WOF. In some instances ethnicity is conflated with nationality and/or race.



## % Infants exclusively breastfed 0-5 months

#### 0-5 years, 1998-2023



PDF created on June 17, 2025