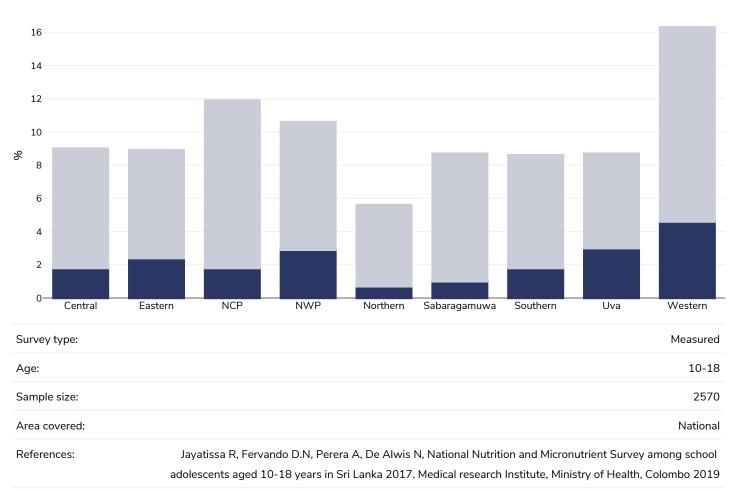

#### Children, 2017

#### Children, 2017

Overweight Obesity

| Definitions: | $BMI\xspace$ for age-sex between 1 SD and 2SD as overweight and $BMI\xspace$ for age-sex >2SD as obesity. |
|--------------|-----------------------------------------------------------------------------------------------------------|
| Cutoffs:     | WHO                                                                                                       |

Cutoffs: