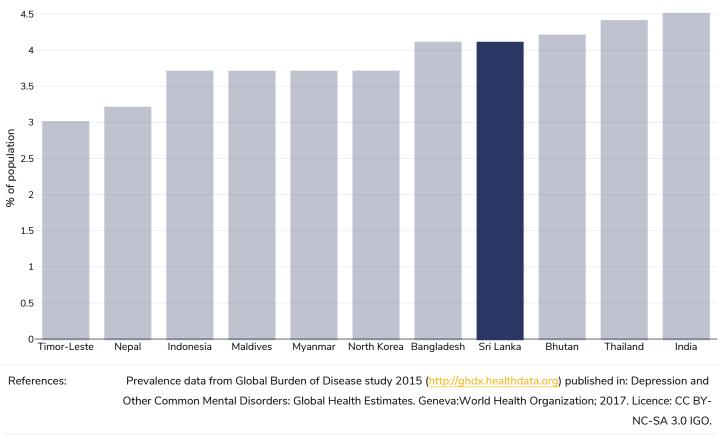

## Mental health - depression disorders

## Adults, 2015

Definitions:

% of population with depression disorders