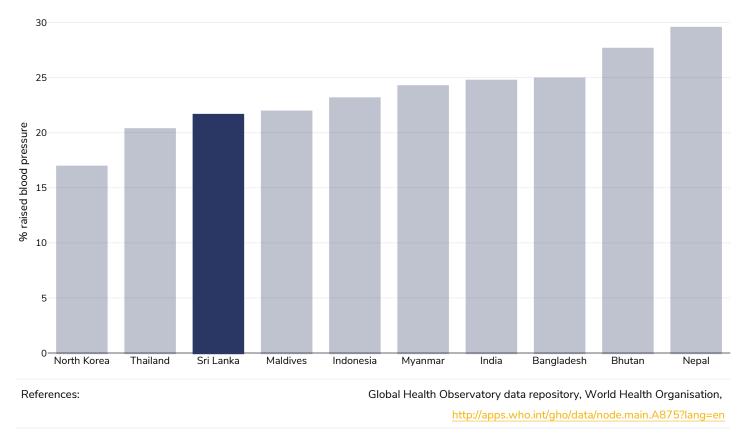

### **Raised blood pressure**

#### Adults, 2015

Definitions:

Age Standardised estimated % Raised blood pressure 2015 (SBP>=140 OR DBP>=90).

#### Men, 2015

Definitions:

Age Standardised estimated % Raised blood pressure 2015 (SBP>=140 OR DBP>=90).

Women, 2015

Definitions:

Age Standardised estimated % Raised blood pressure 2015 (SBP>=140 OR DBP>=90).