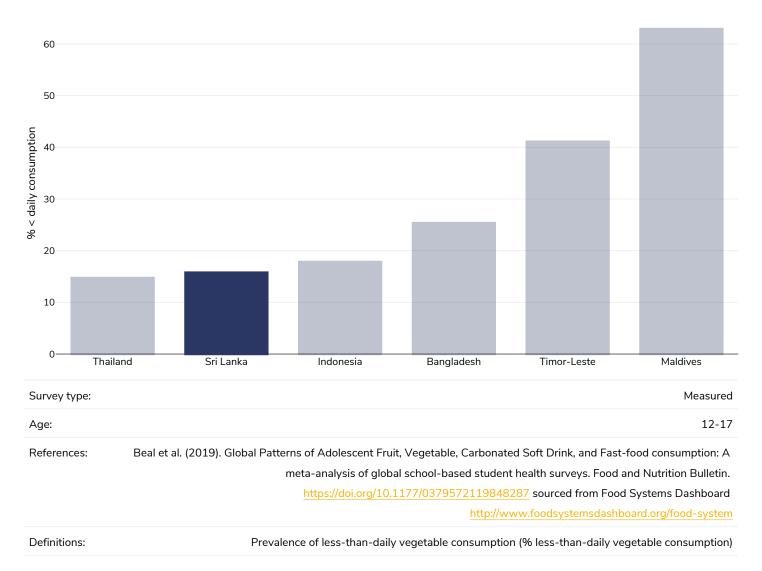

nsufficient physical activity

#### Adults, 2016



analysis of 358 population-based surveys with 1.9 million participants. Lancet 2018 <u>http://dx.doi.org/10.1016/S2214-</u> 109X(18)30357-7

# 

## Men, 2016



analysis of 358 population-based surveys with 1.9 million participants. Lancet 2018 http://dx.doi.org/10.1016/S2214-109X(18)30357-7

# WORLD ØBESITY

## Women, 2016



analysis of 358 population-based surveys with 1.9 million participants. Lancet 2018 http://dx.doi.org/10.1016/S2214-109X(18)30357-7



## Children, 2016



# 

Boys, 2016





## Girls, 2016





## Estimated per capita fruit intake

## Adults, 2017





## Prevalence of less than daily fruit consumption

## Children, 2008-2015



22



## Prevalence of less than daily vegetable consumption

## Children, 2008-2015





## Estimated per-capita processed meat intake

## Adults, 2017





## Estimated per capita whole grains intake



## Adults, 2017



## Mental health - depression disorders

## Adults, 2015



Definitions:

% of population with depression disorders



## Mental health - anxiety disorders

## Adults, 2015



Definitions:

% of population with anxiety disorders



## % Infants exclusively breastfed 0-5 months

## Children, 2015-2020



% exclusively breastfed 0-5 months



## **Oesophageal cancer**

#### Men, 2020



# 

## Women, 2020





## **Breast cancer**

## Women, 2020





## **Colorectal cancer**

#### Men, 2020





## Women, 2020





## Pancreatic cancer

#### Men, 2020





## Women, 2020





## Gallbladder cancer

#### Men, 2020





Women, 2020





#### **Kidney cancer