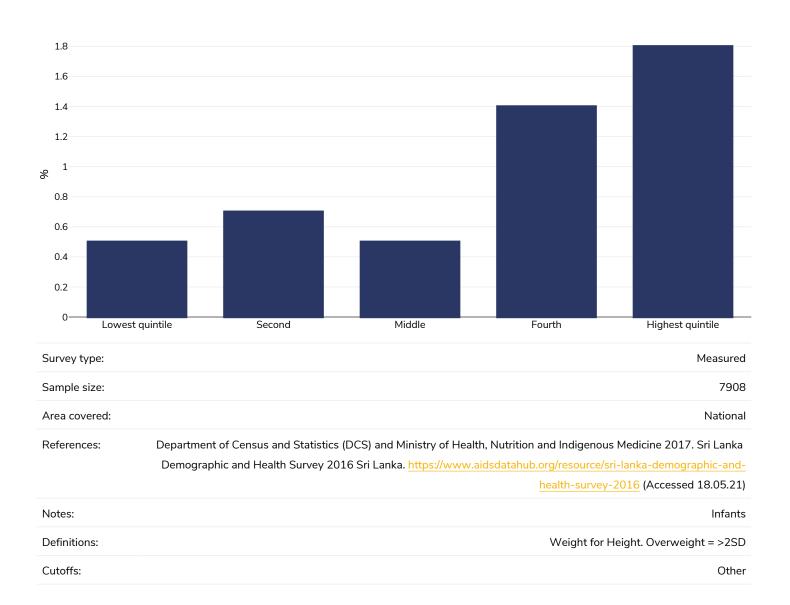

to a BMI between 25kg and 29.9kg/m<sup>2</sup>, obesity refers to a BMI greater than 30kg/m<sup>2</sup>.



#### Children, 2017

Overweight Obesity



| Definitions: | $BMI\xspace$ for age-sex between 1 SD and 2SD as overweight and $BMI\xspace$ for age-sex >2SD as obesity. |
|--------------|-----------------------------------------------------------------------------------------------------------|
| Cutoffs:     | WHO                                                                                                       |

Cutoffs:



## Overweight/obesity by socio-economic group

#### Women, 2016



Unless otherwise noted, overweight refers to a BMI between 25kg and 29.9kg/m<sup>2</sup>, obesity refers to a BMI greater than 30kg/m<sup>2</sup>.



#### Children, 2016

Overweight or obesity





## Insufficient physical activity

#### Adults, 2016



analysis of 358 population-based surveys with 1.9 million participants. Lancet 2018 <u>http://dx.doi.org/10.1016/S2214-</u> 109X(18)30357-7

# 

## Men, 2016



analysis of 358 population-based surveys with 1.9 million participants. Lancet 2018 http://dx.doi.org/10.1016/S2214-109X(18)30357-7

# WORLD ØBESITY

## Women, 2016



analysis of 358 population-based surveys with 1.9 million participants. Lancet 2018 http://dx.doi.org/10.1016/S2214-109X(18)30357-7



## Children, 2016



# 

Boys, 2016





## Girls, 2016





## Estimated per capita fruit intake

## Adults, 2017





## Prevalence of less than daily fruit consumption

## Children, 2008-2015



22



## Prevalence of less than daily vegetable consumption

## Children, 200