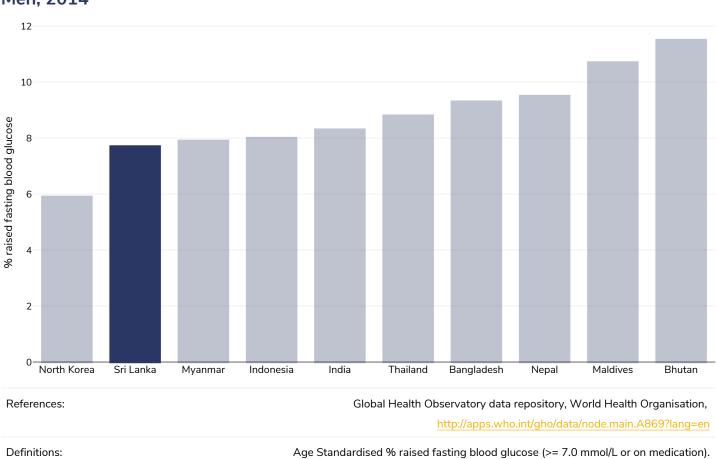

cer of the uterus

#### Women, 2020





### **Raised blood pressure**

#### Adults, 2015



Definitions:

Age Standardised estimated % Raised blood pressure 2015 (SBP>=140 OR DBP>=90).



#### Men, 2015



Definitions:

Age Standardised estimated % Raised blood pressure 2015 (SBP>=140 OR DBP>=90).



Women, 2015



Definitions:

Age Standardised estimated % Raised blood pressure 2015 (SBP>=140 OR DBP>=90).



### **Raised cholesterol**

#### Adults, 2008



Definitions:

% Raised total cholesterol (>= 5.0 mmol/L) (age-standardized estimate).



#### Men, 2008



Definitions:

% Raised total cholesterol (>= 5.0 mmol/L) (age-standardized estimate).



#### Women, 2008



Definitions:

% Raised total cholesterol (>= 5.0 mmol/L) (age-standardized estimate).



# Raised fasting blood glucose



# Men, 2014

# WORLD OBESITY

Women, 2014



Definitions:

Age Standardised % raised fasting blood glucose (>= 7.0 mmol/L or on medication).



### **Diabetes prevalence**

#### Adults, 2021





### **Contextual factors**

**Disclaimer:** These contextual factors should be interpreted with care. Results are updated as regularly as possible and use very specific criteria. The criteria used and full definitions are available for download at the bottom of this page.



#### Labelling

| Is there mandatory nutrition labelling? | $\checkmark$ |
|-----------------------------------------|--------------|
| Front-of-package labelling?             | ✓            |
| Back-of-pack nutrition declaration?     | ×            |
| Color coding?                           | ✓            |
| Warning label