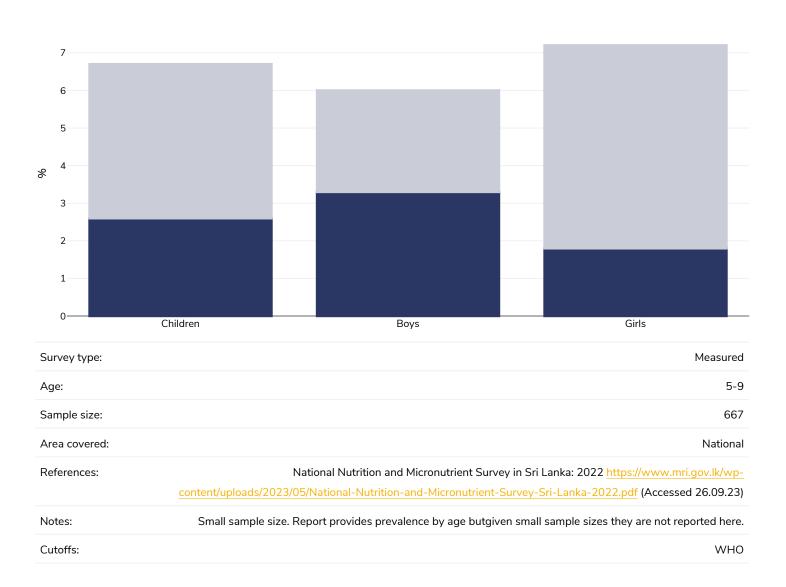

#### Children, 2022

•

#### Children, 2017

Overweight Obesity

| Definitions: | $BMI\xspace$ for age-sex between 1 SD and 2SD as overweight and $BMI\xspace$ for age-sex >2SD as obesity. |
|--------------|-----------------------------------------------------------------------------------------------------------|
| Cutoffs:     | WHO                                                                                                       |

Cutoffs: