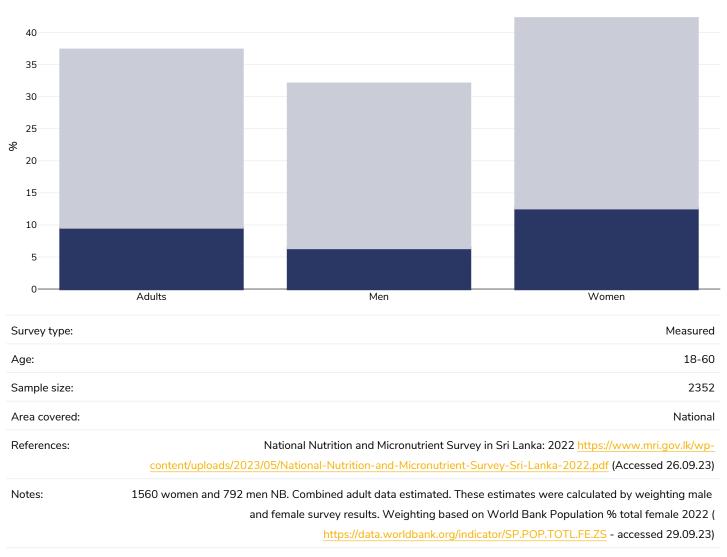

#### Adults, 2022

Obesity Overweight

Unless otherwise noted, overweight refers to a BMI between 25kg and 29.9kg/m<sup>2</sup>, obesity refers to a BMI greater than 30kg/m<sup>2</sup>.

## Women, 2022

| Survey type:  | Measured                                                                                                                                                                                                       |
|---------------|----------------------------------------------------------------------------------------------------------------------------------------------------------------------------------------------------------------|
| Age:          | 18-60                                                                                                                                                                                                          |
| Sample size:  | 2352                                                                                                                                                                                                           |
| Area covered: | National                                                                                                                                                                                                       |
| References:   | National Nutrition and Micronutrient Survey in Sri Lanka: 2022 <u>https://www.mri.gov.lk/wp-</u><br>content/uploads/2023/05/National-Nutrition-and-Micronutrient-Survey-Sri-Lanka-2022.pdf (Accessed 26.09.23) |
| Notes:        | 1560 women and 792 men                                                                                                                                                                                         |

Unless otherwise noted, overweight refers to a BMI between 25kg and 29.9kg/m<sup>2</sup>, obesity refers to a BMI greater than 30kg/m<sup>2</sup>.