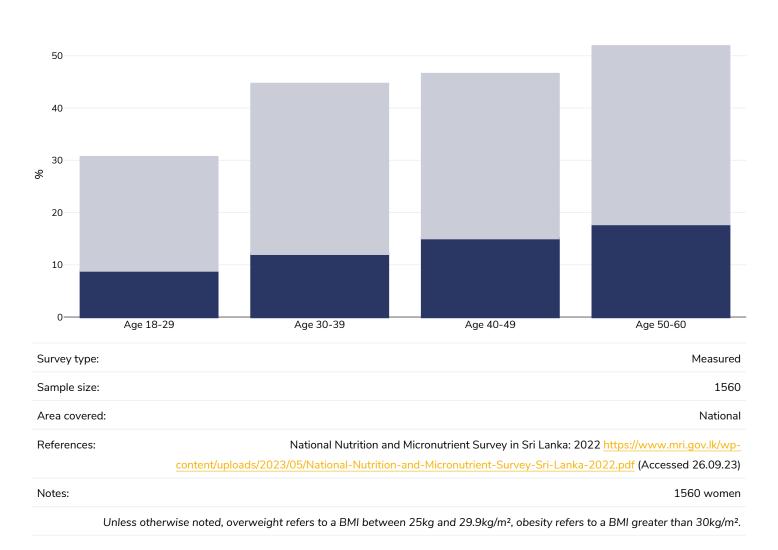

e. Please check with original data sources for methodologies used.



## % Adults living with obesity, 2006-2016

Obesity, Women Overweight or obesity, Women •



Aged 15-49

Unless otherwise noted, overweight refers to a BMI between 25kg and 29.9kg/m<sup>2</sup>, obesity refers to a BMI greater than 30kg/m<sup>2</sup>.

Different methodologies may have been used to collect this data and so data from different surveys may not be strictly comparable. Please check with original data sources for methodologies used.



## Overweight/obesity by education

#### Women, 2016



Unless otherwise noted, overweight refers to a BMI between 25kg and 29.9kg/m<sup>2</sup>, obesity refers to a BMI greater than 30kg/m<sup>2</sup>.



#### Children, 2017





## Overweight/obesity by age

#### Women, 2022





## Children, 2017





## Overweight/obesity by region



Obesity Overweight



Unless otherwise noted, overweight refers to a BMI between 25kg and 29.9kg/m<sup>2</sup>, obesity refers to a BMI greater than 30kg/m<sup>2</sup>.



## Women, 2022





| Survey type:  | Measured                                                                                                                                                                                                       |
|---------------|----------------------------------------------------------------------------------------------------------------------------------------------------------------------------------------------------------------|
| Age:          | 18-60