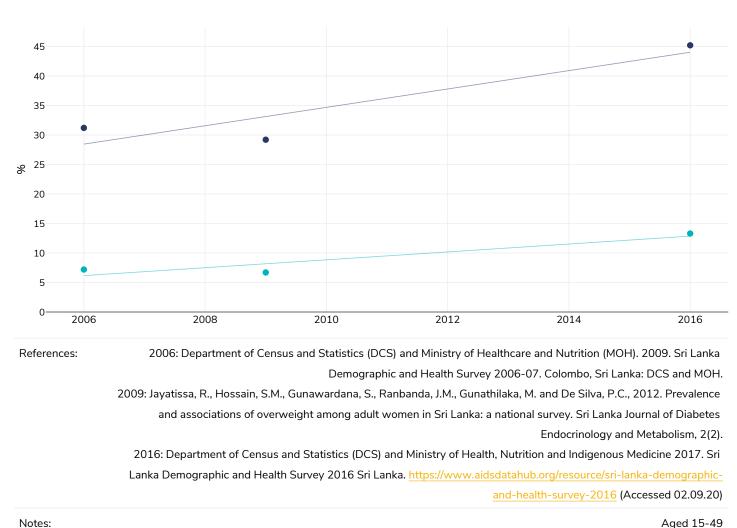

## % Adults living with obesity, 2006-2016

Different methodologies may have been used to collect this data and so data from different surveys may not be strictly comparable. Please check with original data sources for methodologies used.

## % Adults living with obesity, 2006-2016

Obesity, Women Overweight or obesity, Women •

Aged 15-49

Unless otherwise noted, overweight refers to a BMI between 25kg and 29.9kg/m<sup>2</sup>, obesity refers to a BMI greater than 30kg/m<sup>2</sup>.

Different methodologies may have been used to collect this data and so data from different surveys may not be strictly comparable. Please check with original data sources for methodologies used.