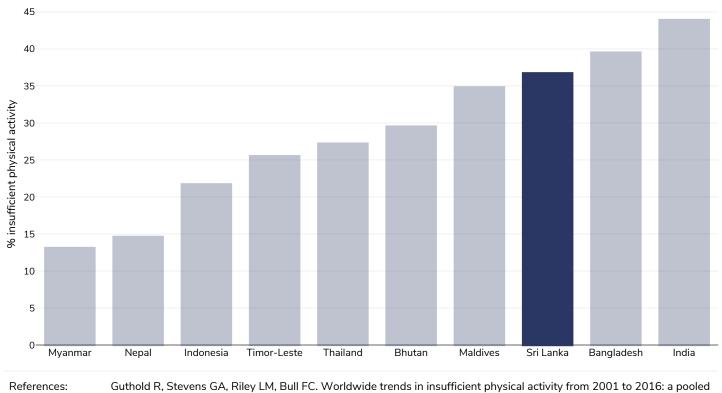

## Insufficient physical activity

## Men, 2016

analysis of 358 population-based surveys with 1.9 million participants. Lancet 2018 http://dx.doi.org/10.1016/S2214-109X(18)30357-7