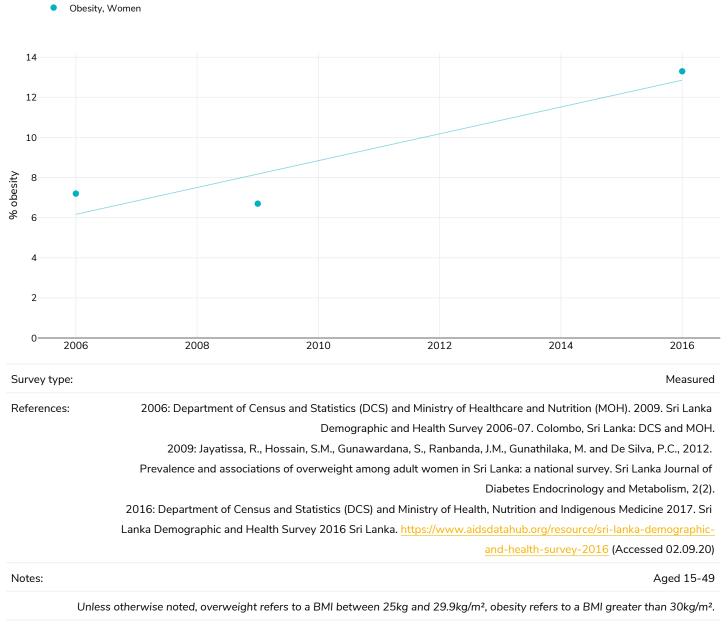

## % Adults living with obesity, 2006-2016

Different methodologies may have been used to collect this data and so data from different surveys may not be strictly comparable. Please check with original data sources for methodologies used.

## % Adults living with obesity, 2006-2016

Obesity, Women Overweight or obesity, Women •

Aged 15-49

Unless otherwise noted, overweight refers to a BMI between 25kg and 29.9kg/m<sup>2</sup>, obesity refers to a BMI greater than 30kg/m<sup>2</sup>.

Different methodologies may have been used to collect this data and so data from different surveys may not be strictly comparable. Please check with original data sources for methodologies used.