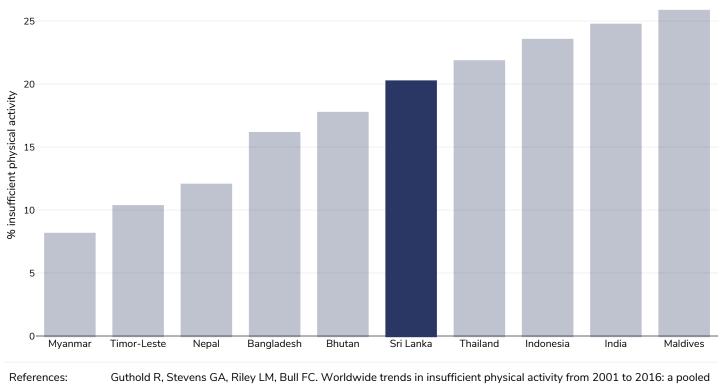

## Insufficient physical activity

#### Adults, 2016

analysis of 358 population-based surveys with 1.9 million participants. Lancet 2018 <u>http://dx.doi.org/10.1016/S2214-</u> 109X(18)30357-7