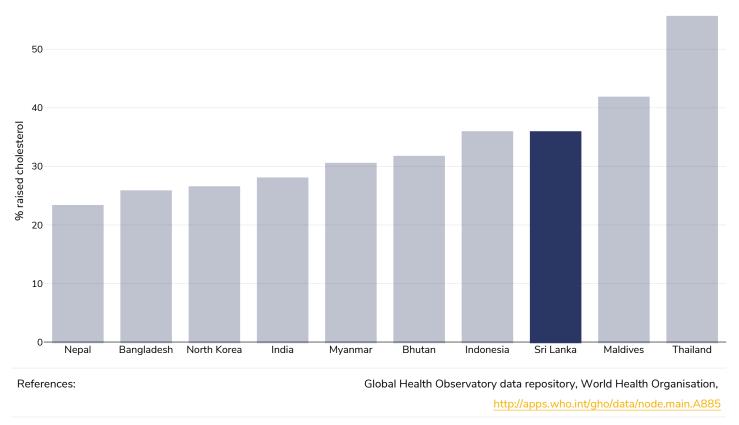

### **Raised cholesterol**

#### Adults, 2008

Definitions:

% Raised total cholesterol (>= 5.0 mmol/L) (age-standardized estimate).