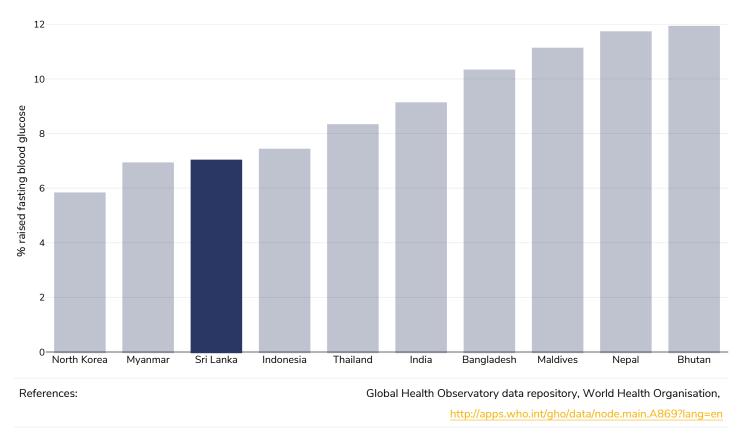

# Raised fasting blood glucose

# WORLD OBESITY

Women, 2014

Definitions:

Age Standardised % raised fasting blood glucose (>= 7.0 mmol/L or on medication).