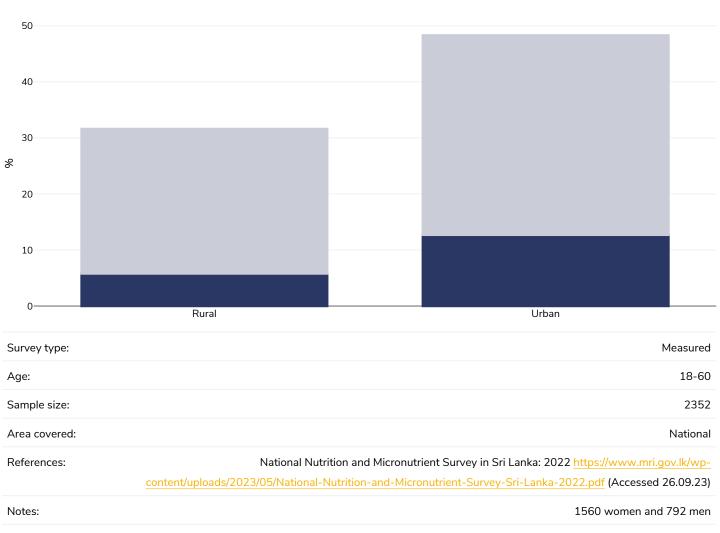

## Overweight/obesity by region

Obesity Overweight

Unless otherwise noted, overweight refers to a BMI between 25kg and 29.9kg/m<sup>2</sup>, obesity refers to a BMI greater than 30kg/m<sup>2</sup>.

## Women, 2022

| Survey type:  | Measured                                                                                                                                                                                                       |
|---------------|----------------------------------------------------------------------------------------------------------------------------------------------------------------------------------------------------------------|
| Age:          | 18-60                                                                                                                                                                                                          |
| Sample size:  | 2352                                                                                                                                                                                                           |
| Area covered: | National                                                                                                                                                                                                       |
| References:   | National Nutrition and Micronutrient Survey in Sri Lanka: 2022 <u>https://www.mri.gov.lk/wp-</u><br>content/uploads/2023/05/National-Nutrition-and-Micronutrient-Survey-Sri-Lanka-2022.pdf (Accessed 26.09.23) |
| Notes:        | 1560 women and 792 men                                                                                                                                                                                         |

Unless otherwise noted, overweight refers to a BMI between 25kg and 29.9kg/m<sup>2</sup>, obesity refers to a BMI greater than 30kg/m<sup>2</sup>.