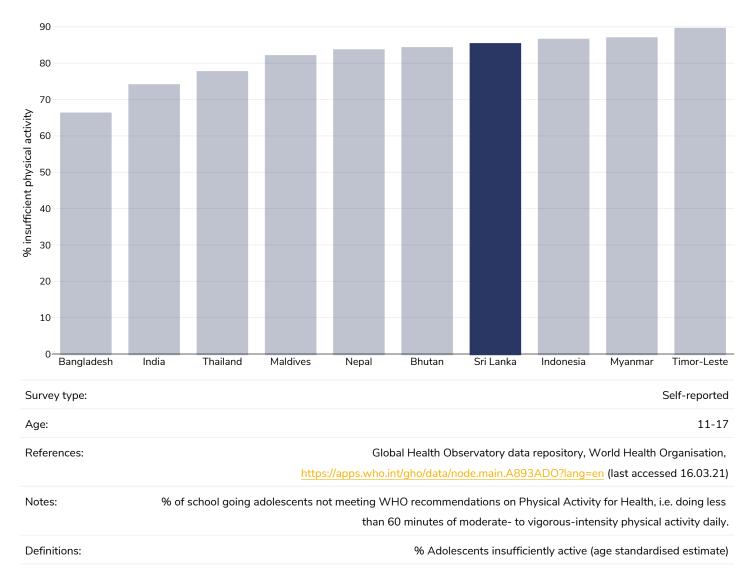

verweight/obesity by socio-economic group

#### Women, 2016



Unless otherwise noted, overweight refers to a BMI between 25kg and 29.9kg/m<sup>2</sup>, obesity refers to a BMI greater than 30kg/m<sup>2</sup>.



#### Children, 2016

Overweight or obesity





## Insufficient physical activity

#### Adults, 2016



analysis of 358 population-based surveys with 1.9 million participants. Lancet 2018 <u>http://dx.doi.org/10.1016/S2214-</u> 109X(18)30357-7

# 

## Men, 2016



analysis of 358 population-based surveys with 1.9 million participants. Lancet 2018 http://dx.doi.org/10.1016/S2214-109X(18)30357-7

# WORLD ØBESITY

## Women, 2016



analysis of 358 population-based surveys with 1.9 million participants. Lancet 2018 http://dx.doi.org/10.1016/S2214-109X(18)30357-7



## Children, 2016



# 

Boys, 2016





## Girls, 2016





## Estimated per capita fruit intake

## Adults, 2017





## Prevalence of less than daily fruit consumption

## Children, 2008-2015



22



## Prevalence of less than daily vegetable consumption

## Children, 2008-2015





## Estimated per-capita processed meat intake

## Adults, 2017





## Estimated per capita whole grains intake



## Adults, 2017



## Mental health - depression disorders

## Adults, 2015



Definitions:

% of population with depression disorders



## Mental health - anxiety disorders

## Adults, 2015



Definitions:

% of population with anxiety disorders



## % Infants exclusively breastfed 0-5 months

## Children, 2015-2020



% exclusively breastfed 0-5 months



## **Oesophageal cancer**

#### Men, 2020



# 

## Wo