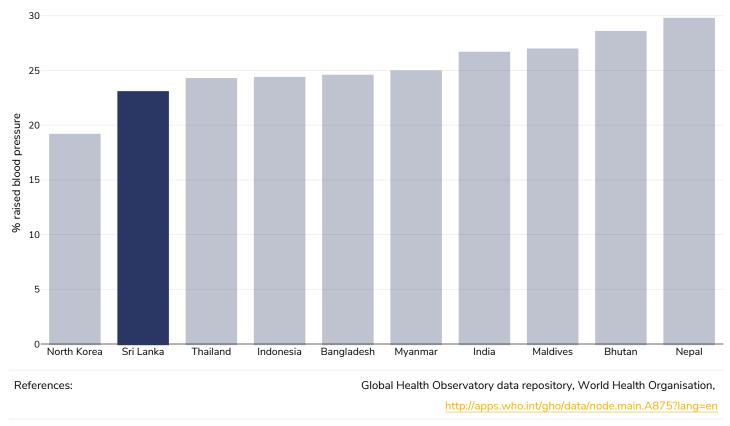

### **Raised blood pressure**

#### Adults, 2015

Definitions:

Age Standardised estimated % Raised blood pressure 2015 (SBP>=140 OR DBP>=90).

#### Men, 2015

Definitions:

Age Standardised estimated % Raised blood pressure 2015 (SBP>=140 OR DBP>=90).

Women, 2015

Definitions:

Age Standardised estimated % Raised blood pressure 2015 (SBP>=140 OR DBP>=90).