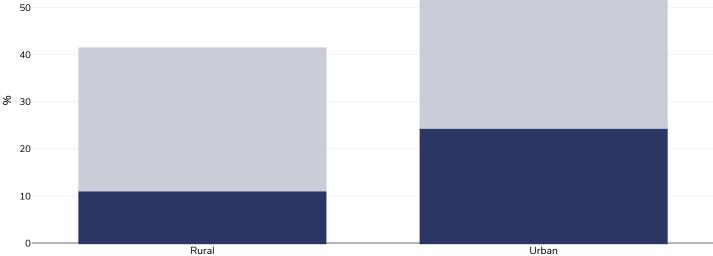

## Overweight/obesity by region

Obesity Overweight

Unless otherwise noted, overweight refers to a BMI between 25kg and 29.9kg/m<sup>2</sup>, obesity refers to a BMI greater than 30kg/m<sup>2</sup>.

## Women, 2022

| Survey type:  | Measured                                                                                                                                                                                                       |
|---------------|----------------------------------------------------------------------------------------------------------------------------------------------------------------------------------------------------------------|
| Age:          | 18-60                                                                                                                                                                                                          |
| Sample size:  | 2352                                                                                                                                                                                                           |
| Area covered: | National                                                                                                                                                                                                       |
| References:   | National Nutrition and Micronutrient Survey in Sri Lanka: 2022 <u>https://www.mri.gov.lk/wp-</u><br>content/uploads/2023/05/National-Nutrition-and-Micronutrient-Survey-Sri-Lanka-2022.pdf (Accessed 26.09.23) |
| Notes:        | 1560 women and 792 men                                                                                                                                                                                         |

Unless otherwise noted, overweight refers to a BMI between 25kg and 29.9kg/m<sup>2</sup>, obesity refers to a BMI greater than 30kg/m<sup>2</sup>.