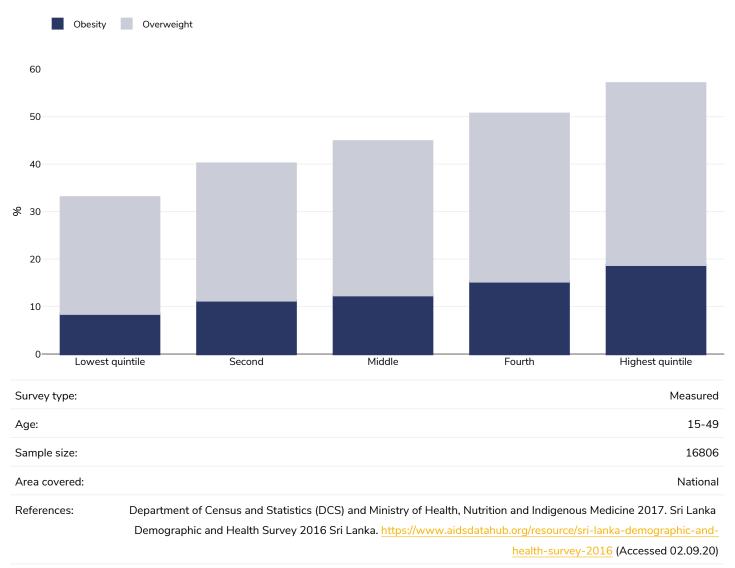

## Overweight/obesity by socio-economic group

#### Women, 2016

Unless otherwise noted, overweight refers to a BMI between 25kg and 29.9kg/m<sup>2</sup>, obesity refers to a BMI greater than 30kg/m<sup>2</sup>.