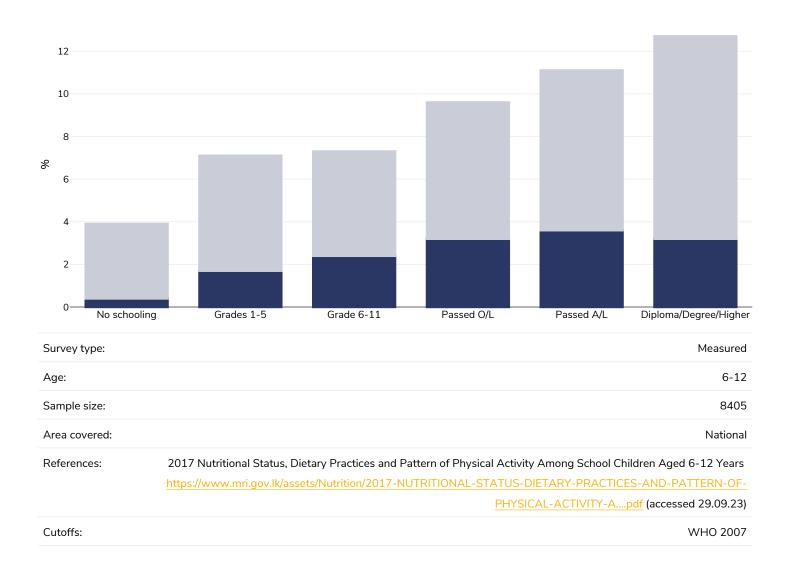

from different surveys may not be strictly comparable. Please check with original data sources for methodologies used.



## % Adults living with obesity, 2006-2016

Obesity, Women Overweight or obesity, Women •



Aged 15-49

Unless otherwise noted, overweight refers to a BMI between 25kg and 29.9kg/m<sup>2</sup>, obesity refers to a BMI greater than 30kg/m<sup>2</sup>.

Different methodologies may have been used to collect this data and so data from different surveys may not be strictly comparable. Please check with original data sources for methodologies used.



## Overweight/obesity by education

#### Women, 2016



Unless otherwise noted, overweight refers to a BMI between 25kg and 29.9kg/m<sup>2</sup>, obesity refers to a BMI greater than 30kg/m<sup>2</sup>.



#### Children, 2017





## Overweight/obesity by age

#### Women, 2022





## Children, 2017





## Overweight/obesity by region



Obesity Overweight



Unless otherwise noted, overweight refers to a BMI between 25kg and 29.9kg/m<sup>2</sup>, obesity refers to a BMI greater than 30kg/m<sup>2</sup>.



## Women, 2022





| Survey type:  | Measured                                                                                                                                                                                                       |
|---------------|----------------------------------------------------------------------------------------------------------------------------------------------------------------------------------------------------------------|
| Age:          | 18-60