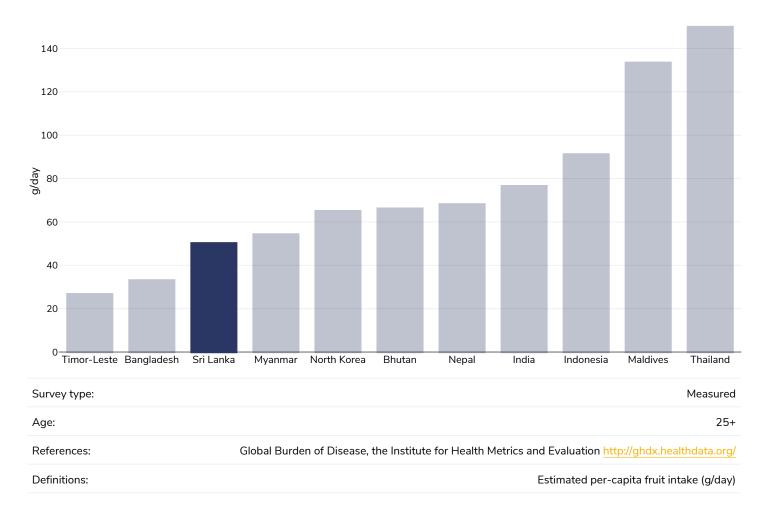

refers to a BMI between 25kg and 29.9kg/m<sup>2</sup>, obesity refers to a BMI greater than 30kg/m<sup>2</sup>.



#### Children, 2016

Overweight or obesity





## Insufficient physical activity

#### Adults, 2016



analysis of 358 population-based surveys with 1.9 million participants. Lancet 2018 <u>http://dx.doi.org/10.1016/S2214-</u> 109X(18)30357-7

# 

## Men, 2016



analysis of 358 population-based surveys with 1.9 million participants. Lancet 2018 http://dx.doi.org/10.1016/S2214-109X(18)30357-7

# WORLD ØBESITY

## Women, 2016



analysis of 358 population-based surveys with 1.9 million participants. Lancet 2018 http://dx.doi.org/10.1016/S2214-109X(18)30357-7



## Children, 2016



# 

Boys, 2016





## Girls, 2016





## Estimated per capita fruit intake

## Adults, 2017





## Prevalence of less than daily fruit consumption

## Children, 2008-2015



22



## Prevalence of less than daily vegetable consumption

## Children, 2008-2015





## Estimated per-capita processed meat intake

## Adults, 2017





## Estimated per capita whole grains intake



## Adults, 2017



## Mental health - depression disorders

## Adults, 2015



Definitions:

% of population with depression disorders



## Mental health - anxiety disorders

## Adults, 2015



Definitions:

% of population with anxiety disorders



## % Infants exclusively breastfed 0-5 months

## Children, 2015-2020



% exclusively breastfed 0-5 months



## **Oesophageal cancer**

#### Men, 2020



# 

## Women, 2020





## **Breast cancer**

## Women, 2020





## **Colorectal cancer**

#### Men, 2020