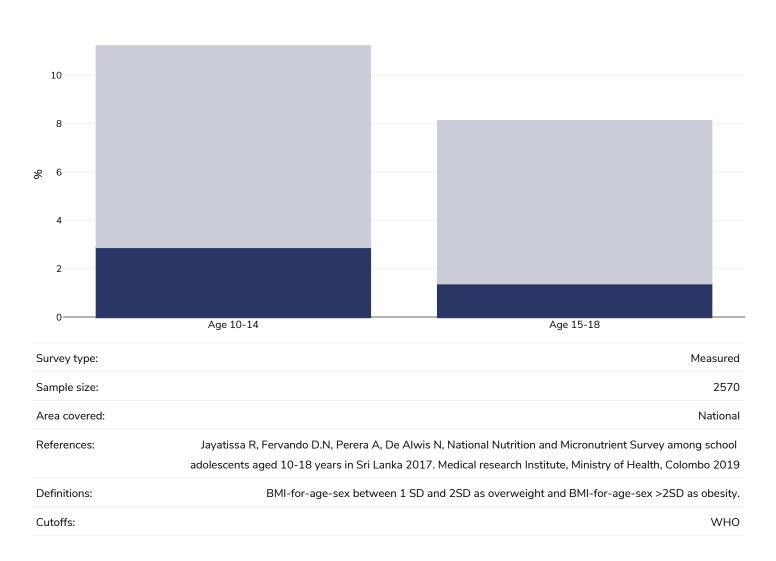

## Children, 2017

#### Children, 2017

Overweight Obesity

| Definitions: | $BMI\xspace$ for age-sex between 1 SD and 2SD as overweight and $BMI\xspace$ for age-sex >2SD as obesity. |
|--------------|-----------------------------------------------------------------------------------------------------------|
| Cutoffs:     | WHO                                                                                                       |