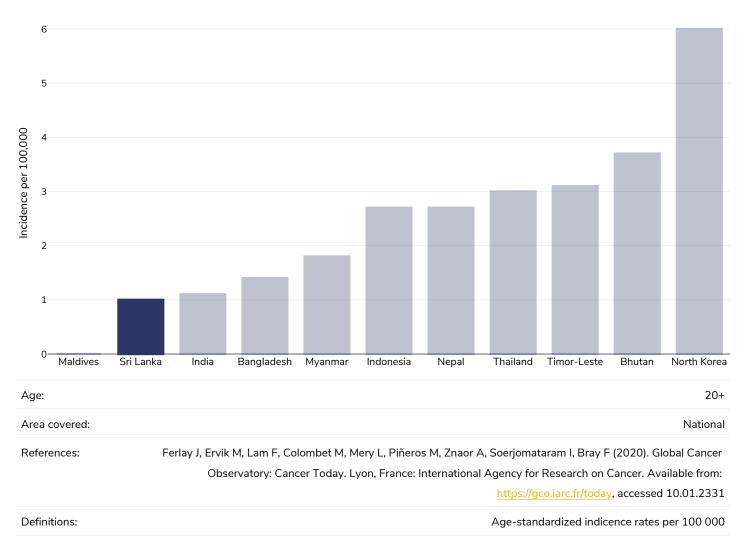

## Prevalence of less than daily vegetable consumption

## Children, 2008-2015





## Estimated per-capita processed meat intake

## Adults, 2017





## Estimated per capita whole grains intake



## Adults, 2017



## Mental health - depression disorders

## Adults, 2015



Definitions:

% of population with depression disorders



## Mental health - anxiety disorders

## Adults, 2015



Definitions:

% of population with anxiety disorders



## % Infants exclusively breastfed 0-5 months

## Children, 2015-2020



% exclusively breastfed 0-5 months



## **Oesophageal cancer**

#### Men, 2020



# 

## Women, 2020





## **Breast cancer**

## Women, 2020





## **Colorectal cancer**

#### Men, 2020





## Women, 2020





## Pancreatic cancer

#### Men, 2020





## Women, 2020





## Gallbladder cancer

#### Men, 2020





Women, 2020





#### **Kidney cancer**

#### Men, 2020



# WORLD OBESITY

Women, 2020



# 

### Cancer of the uterus

#### Women, 2020





### **Raised blood pressure**

#### Adults, 2015



Definitions:

Age Standardised estimated % Raised blood pressure 2015 (SBP>=140 OR DBP>=90).



#### Men, 2015



Definitions:

Age Standardised estimated % Raised blood pressure 2015 (SBP>=140 OR DBP>=90).



Women, 2015



Definitions:

Age Standardised estimated % Raised blood pressure 2015 (SBP>=140 OR DBP>=90).



### **Raised cholesterol**

#### Adults, 2008



Definitions:

% Raised total cholesterol (>= 5.0 mmol/L) (age-standardized estimate).



#### Men, 2008



Definitions:

% Raised total cholesterol (>= 5.0 mmol/L) (age-standardized estima