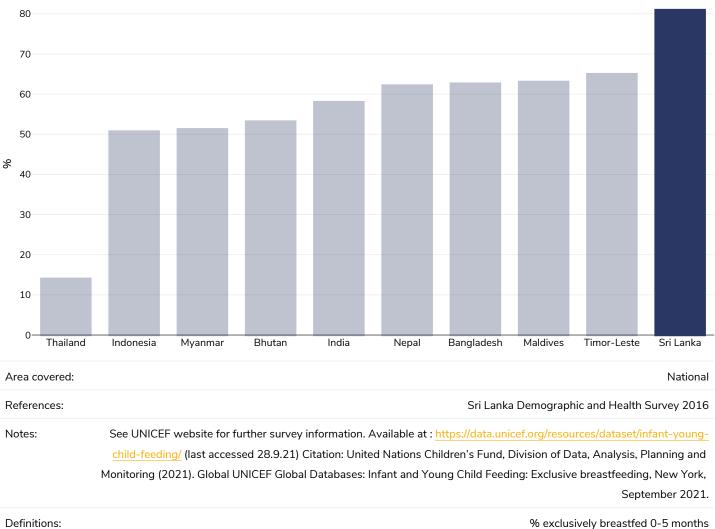

## % Infants exclusively breastfed 0-5 months

## Children, 2015-2020

% exclusively breastfed 0-5 months