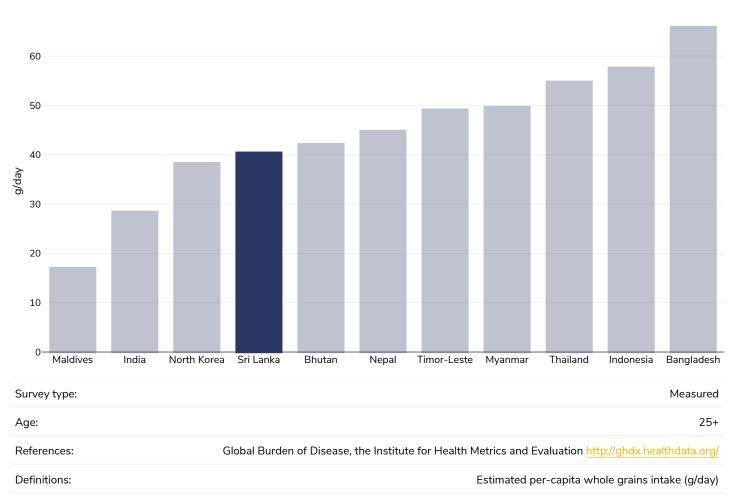

pants. Lancet 2018 <u>http://dx.doi.org/10.1016/S2214-</u> 109X(18)30357-7

# 

## Men, 2016



analysis of 358 population-based surveys with 1.9 million participants. Lancet 2018 http://dx.doi.org/10.1016/S2214-109X(18)30357-7

# WORLD ØBESITY

## Women, 2016



analysis of 358 population-based surveys with 1.9 million participants. Lancet 2018 http://dx.doi.org/10.1016/S2214-109X(18)30357-7



## Children, 2016



# 

Boys, 2016





## Girls, 2016





## Estimated per capita fruit intake

## Adults, 2017





## Prevalence of less than daily fruit consumption

## Children, 2008-2015



22



## Prevalence of less than daily vegetable consumption

## Children, 2008-2015





## Estimated per-capita processed meat intake

## Adults, 2017





## Estimated per capita whole grains intake



## Adults, 2017



## Mental health - depression disorders

## Adults, 2015



Definitions:

% of population with depression disorders



## Mental health - anxiety disorders

## Adults, 2015



Definitions:

% of population with anxiety disorders



## % Infants exclusively breastfed 0-5 months

## Children, 2015-2020



% exclusively breastfed 0-5 months



## **Oesophageal cancer**

#### Men, 2020



# 

## Women, 2020





## **Breast cancer**

## Women, 2020





## **Colorectal cancer**

#### Men, 2020





## Women, 2020





## Pancreatic cancer

#### Men, 2020





## Women, 2020





## Gallbladder cancer

#### Men, 2020





Women, 2020





#### **Kidney cancer**

#### Men, 2020



# WORLD OBESITY

Women, 2020



# 

### Cancer of the uterus

#### Women, 2020





### **Raise