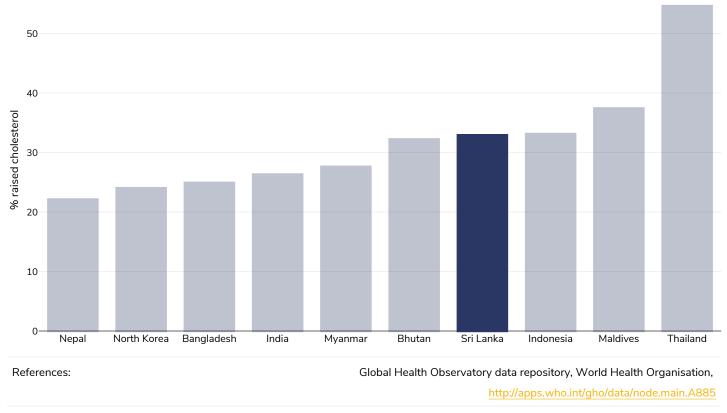

### **Raised cholesterol**

#### Men, 2008

Definitions:

% Raised total cholesterol (>= 5.0 mmol/L) (age-standardized estimate).