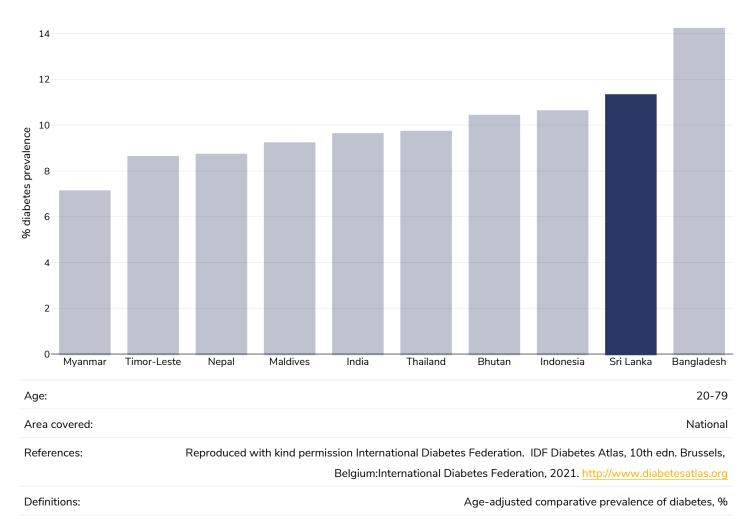

Men, 2015



Definitions:

Age Standardised estimated % Raised blood pressure 2015 (SBP>=140 OR DBP>=90).



Women, 2015



Definitions:

Age Standardised estimated % Raised blood pressure 2015 (SBP>=140 OR DBP>=90).



### **Raised cholesterol**

#### Adults, 2008



Definitions:

% Raised total cholesterol (>= 5.0 mmol/L) (age-standardized estimate).



#### Men, 2008



Definitions:

% Raised total cholesterol (>= 5.0 mmol/L) (age-standardized estimate).



#### Women, 2008



Definitions:

% Raised total cholesterol (>= 5.0 mmol/L) (age-standardized estimate).



# Raised fasting blood glucose



# Men, 2014

# WORLD OBESITY

Women, 2014



Definitions:

Age Standardised % raised fasting blood glucose (>= 7.0 mmol/L or on medication).



### **Diabetes prevalence**

#### Adults, 2021





### **Contextual factors**

**Disclaimer:** These contextual factors should be interpreted with care. Results are updated as regularly as possible and use very specific criteria. The criteria used and full definitions are available for download at the bottom of this page.



#### Labelling

| Is there mandatory nutrition labelling? | $\checkmark$ |
|-----------------------------------------|--------------|
| Front-of-package labelling?             | ✓            |
| Back-of-pack nutrition declaration?     | ×            |
| Color coding?                           | ✓            |
| Warning label?                          | ×            |

# WORLD BESITY

| Regulation and marketing                                                                                       |              |
|--