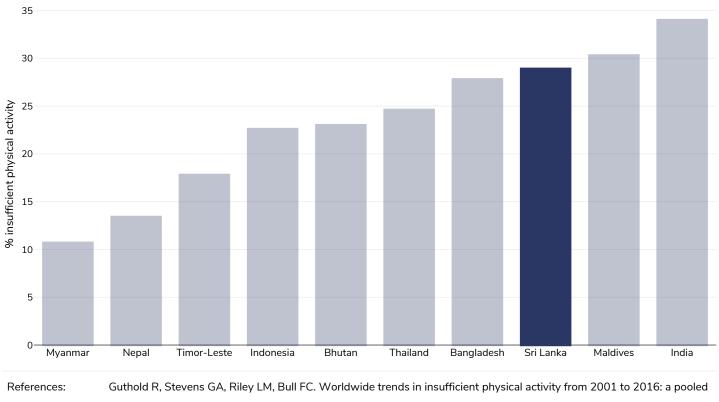

## Insufficient physical activity

#### Adults, 2016

analysis of 358 population-based surveys with 1.9 million participants. Lancet 2018 <u>http://dx.doi.org/10.1016/S2214-</u> 109X(18)30357-7