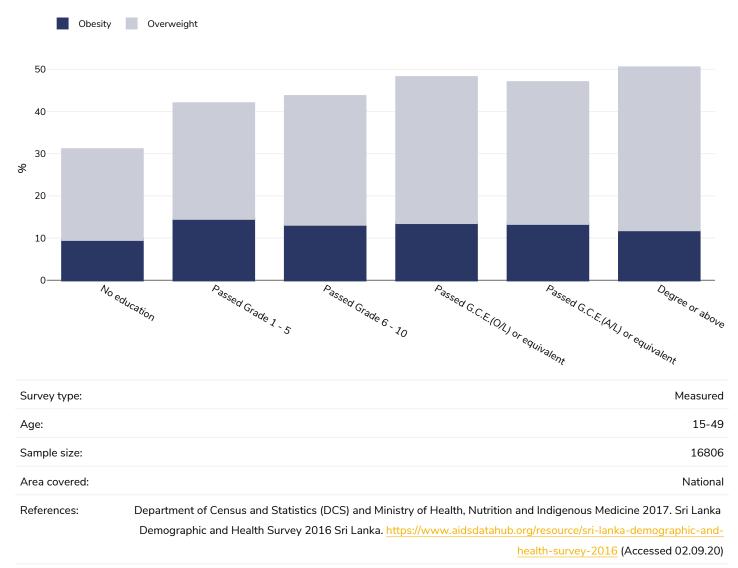

## Overweight/obesity by education

#### Women, 2016

Unless otherwise noted, overweight refers to a BMI between 25kg and 29.9kg/m<sup>2</sup>, obesity refers to a BMI greater than 30kg/m<sup>2</sup>.