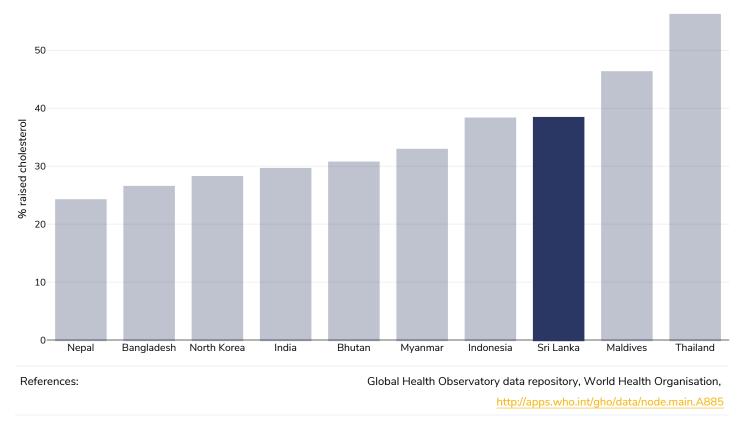

### **Raised cholesterol**

#### Women, 2008

Definitions:

% Raised total cholesterol (>= 5.0 mmol/L) (age-standardized estimate).