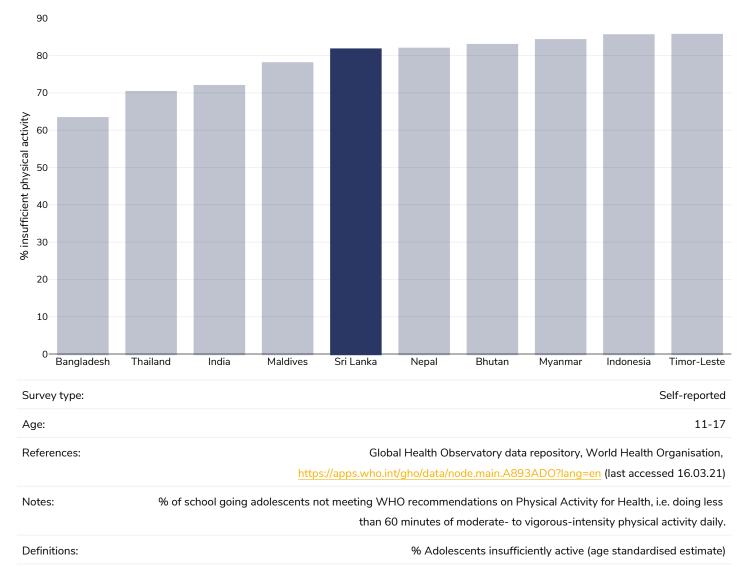

by socio-economic group

#### Women, 2016



Unless otherwise noted, overweight refers to a BMI between 25kg and 29.9kg/m<sup>2</sup>, obesity refers to a BMI greater than 30kg/m<sup>2</sup>.



#### Children, 2016

Overweight or obesity





## Insufficient physical activity

#### Adults, 2016



analysis of 358 population-based surveys with 1.9 million participants. Lancet 2018 <u>http://dx.doi.org/10.1016/S2214-</u> 109X(18)30357-7

# 

## Men, 2016



analysis of 358 population-based surveys with 1.9 million participants. Lancet 2018 http://dx.doi.org/10.1016/S2214-109X(18)30357-7

# WORLD ØBESITY

## Women, 2016



analysis of 358 population-based surveys with 1.9 million participants. Lancet 2018 http://dx.doi.org/10.1016/S2214-109X(18)30357-7



## Children, 2016



# 

Boys, 2016





## Girls, 2016





## Estimated per capita fruit intake

## Adults, 2017





## Prevalence of less than daily fruit consumption

## Children, 2008-2015



22



## Prevalence of less than daily vegetable consumption

## Children, 2008-2015





## Estimated per-capita processed meat intake

## Adults, 2017





## Estimated per capita whole grains intake



## Adults, 2017



## Mental health - depression disorders

## Adults, 2015



Definitions:

% of population with depression disorders



## Mental health - anxiety disorders

## Adults, 2015



Definitions:

% of population with anxiety disorders



## % Infants exclusively breastfed 0-5 months

## Children, 2015-2020



% exclusively breastfed 0-5 months



## **Oesophageal cancer**

#### Men, 2020



# 

## Women, 2020





##