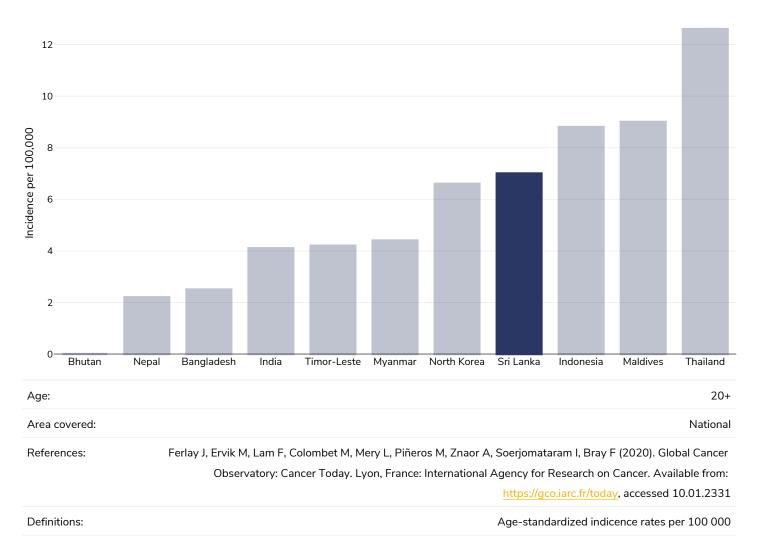

grains intake



## Adults, 2017



## Mental health - depression disorders

## Adults, 2015



Definitions:

% of population with depression disorders



## Mental health - anxiety disorders

## Adults, 2015



Definitions:

% of population with anxiety disorders



## % Infants exclusively breastfed 0-5 months

## Children, 2015-2020



% exclusively breastfed 0-5 months



## **Oesophageal cancer**

#### Men, 2020



# 

## Women, 2020





## **Breast cancer**

## Women, 2020





## **Colorectal cancer**

#### Men, 2020





## Women, 2020





## Pancreatic cancer

#### Men, 2020





## Women, 2020





## Gallbladder cancer

#### Men, 2020





Women, 2020





#### **Kidney cancer**

#### Men, 2020



# WORLD OBESITY

Women, 2020



# 

### Cancer of the uterus

#### Women, 2020





### **Raised blood pressure**

#### Adults, 2015



Definitions:

Age Standardised estimated % Raised blood pressure 2015 (SBP>=140 OR DBP>=90).



#### Men, 2015



Definitions:

Age Standardised estimated % Raised blood pressure 2015 (SBP>=140 OR DBP>=90).



Women, 2015



Definitions:

Age Standardised estimated % Raised blood pressure 2015 (SBP>=140 OR DBP>=90).



### **Raised cholesterol**

#### Adults, 2008



Definitions:

% Raised total cholesterol (>= 5.0 mmol/L) (age-standardized estimate).



#### Men, 2008



Definitions:

% Raised total cholesterol (>= 5.0 mmol/L) (age-standardized estimate).



#### Women, 2008



Definitions:

% Raised total cholesterol (>= 5.0 mmol/L) (age-standardized estimate).



# Raised fasting blood glucose



# Men, 2014

# WORLD OBESITY

Women