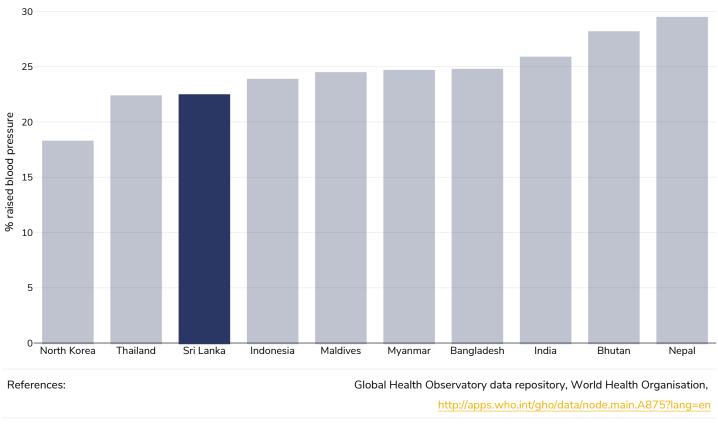

### **Raised blood pressure**

#### Adults, 2015

Definitions:

Age Standardised estimated % Raised blood pressure 2015 (SBP>=140 OR DBP>=90).

#### Men, 2015

Definitions:

Age Standardised estimated % Raised blood pressure 2015 (SBP>=140 OR DBP>=90).

Women, 2015

Definitions:

Age Standardised estimated % Raised blood pressure 2015 (SBP>=140 OR DBP>=90).