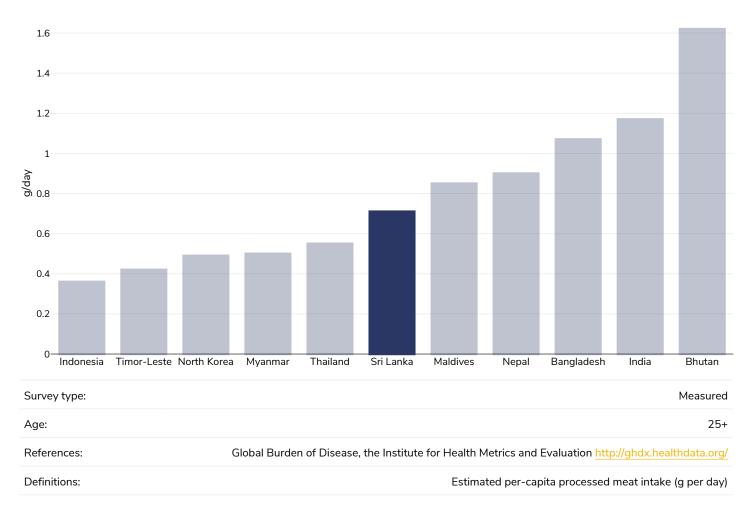

population-based surveys with 1.9 million participants. Lancet 2018 <u>http://dx.doi.org/10.1016/S2214-</u> 109X(18)30357-7

# 

## Men, 2016



analysis of 358 population-based surveys with 1.9 million participants. Lancet 2018 http://dx.doi.org/10.1016/S2214-109X(18)30357-7

# WORLD ØBESITY

## Women, 2016



analysis of 358 population-based surveys with 1.9 million participants. Lancet 2018 http://dx.doi.org/10.1016/S2214-109X(18)30357-7



## Children, 2016



# 

Boys, 2016





## Girls, 2016





## Estimated per capita fruit intake

## Adults, 2017





## Prevalence of less than daily fruit consumption

## Children, 2008-2015



22



## Prevalence of less than daily vegetable consumption

## Children, 2008-2015





## Estimated per-capita processed meat intake

## Adults, 2017





## Estimated per capita whole grains intake



## Adults, 2017



## Mental health - depression disorders

## Adults, 2015



Definitions:

% of population with depression disorders



## Mental health - anxiety disorders

## Adults, 2015



Definitions:

% of population with anxiety disorders



## % Infants exclusively breastfed 0-5 months

## Children, 2015-2020



% exclusively breastfed 0-5 months



## **Oesophageal cancer**

#### Men, 2020



# 

## Women, 2020





## **Breast cancer**

## Women, 2020





## **Colorectal cancer**

#### Men, 2020





## Women, 2020





## Pancreatic cancer

#### Men, 2020





## Women, 2020





## Gallbladder cancer

#### Men, 2020





Women, 2020





#### **Kidney cancer**

#### Men, 2020



# WORLD OBESITY

Women, 2020



# 

### Cancer