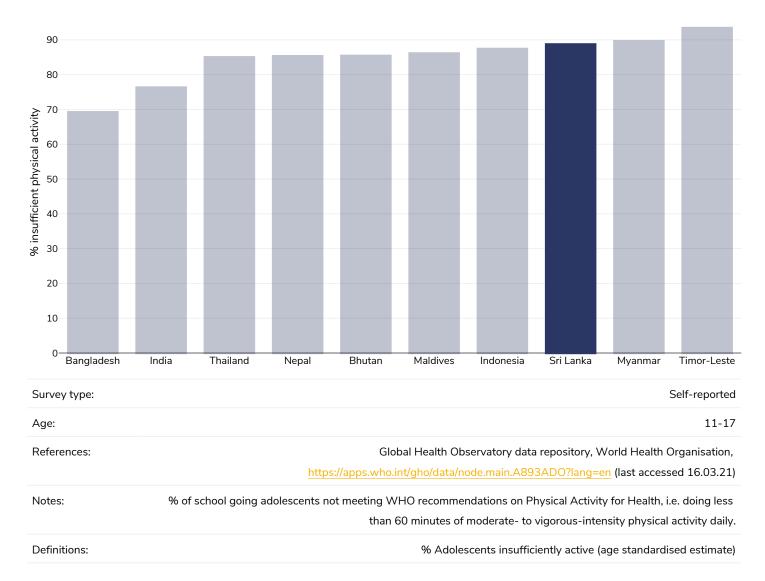

## Insufficient physical activity

#### Adults, 2016

analysis of 358 population-based surveys with 1.9 million participants. Lancet 2018 <u>http://dx.doi.org/10.1016/S2214-</u> 109X(18)30357-7