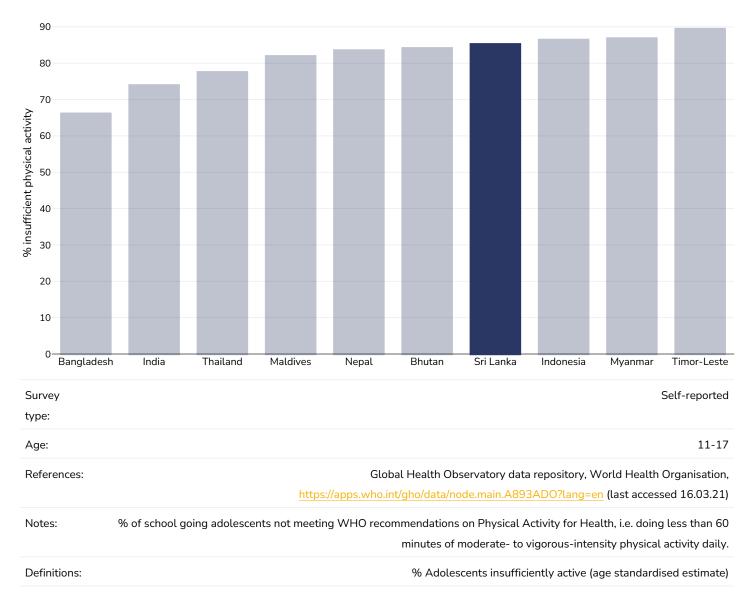

egion



Obesity Overweight



Unless otherwise noted, overweight refers to a BMI between 25kg and 29.9kg/m<sup>2</sup>, obesity refers to a BMI greater than 30kg/m<sup>2</sup>.



### Women, 2022



Unless otherwise noted, overweight refers to a BMI between 25kg and 29.9kg/m<sup>2</sup>, obesity refers to a BMI greater than 30kg/m<sup>2</sup>.



Children, 2017







### Infants, 2022

Overweight or obesity





### Overweight/obesity by socio-economic group

### Women, 2016



Unless otherwise noted, overweight refers to a BMI between 25kg and 29.9kg/m<sup>2</sup>, obesity refers to a BMI greater than 30kg/m<sup>2</sup>.



#### Infants, 2016

Overweight or obesity





## Insufficient physical activity

#### Adults, 2022



# 

### Men, 2022



# 

Women, 2022





### Children, 2016



# 

Boys, 2016





### Girls, 2016





## Estimated per capita fruit intake

### Adults, 2017





## Prevalence of less than daily fruit consumption

### Children, 2008-2015





## Prevalence of less than daily vegetable consumption

### Children, 2008-2015





# Estimated per-capita processed meat intake

### Adults, 2017





# Estimated per capita whole grains intake



### Adults, 2017



## Mental health - depression disorders

### Adults, 2015



IIZAUON; 2017. LICENCE: CC BT-NC-SA 3.0

Definitions:

% of population with depression disorders



### Mental health - anxiety disorders

### Adults, 2015



IGO.

Definitions:

% of population with anxiety disorders



### % Infants exclusively breastfed 0-5 months

### Infants, 2015-2022



(2023). Global UNICEF Global Databases: I