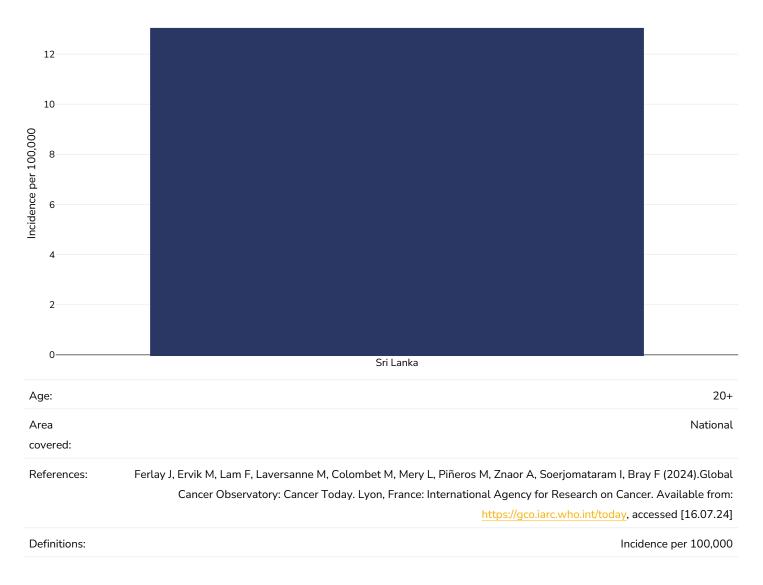

processed meat intake

### Adults, 2017





# Estimated per capita whole grains intake



### Adults, 2017



## Mental health - depression disorders

### Adults, 2015



IIZAUON; 2017. LICENCE: CC BT-NC-SA 3.0

Definitions:

% of population with depression disorders



### Mental health - anxiety disorders

### Adults, 2015



IGO.

Definitions:

% of population with anxiety disorders



### % Infants exclusively breastfed 0-5 months

### Infants, 2015-2022



(2023). Global UNICEF Global Databases: Infant and Young Child Feeding: Exclusive breastfeeding, New York, October 2023.



## **Oesophageal cancer**

#### Men, 2022





### Women, 2022





### **Breast cancer**

#### Women, 2022

Definitions:

Age 20 Age 20+



Incidence per 100,000



### **Colorectal cancer**

#### Men, 2022





### Women, 2022





#### Pancreatic cancer

#### Men, 2022









#### Gallbladder cancer

#### Men, 2022









#### **Kidney cancer**

#### Men, 2022









#### Cancer of the uterus





#### Raised blood pressure

#### Adults, 2015



Definitions:

Age Standardised estimated % Raised blood pressure 2015 (SBP>=140 OR DBP>=90).



#### Men, 2015



Definitions:

Age Standardised estimated % Raised blood pressure 2015 (SBP>=140 OR DBP>=90).





Definitions:

Age Standardised estimated % Raised blood pressure 2015 (SBP>=140 OR DBP>=90).



#### **Raised cholesterol**

#### Adults, 2008





Men, 2008









#### Raised fasting blood glucose



#### Men, 2014

## WORLD ØBESITY

Women, 2014



Definitions:

Age Standardised % raised fasting blood glucose (>= 7.0 mmol/L or on me