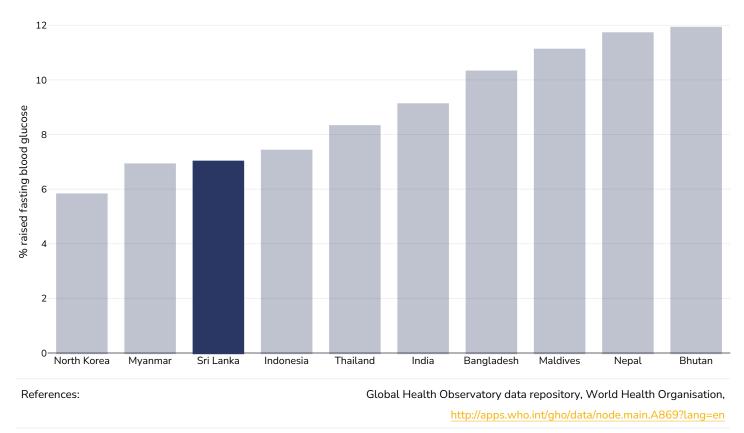

#### Raised fasting blood glucose

#### Men, 2014

## WORLD ØBESITY

Women, 2014

Definitions:

Age Standardised % raised fasting blood glucose (>= 7.0 mmol/L or on medication).