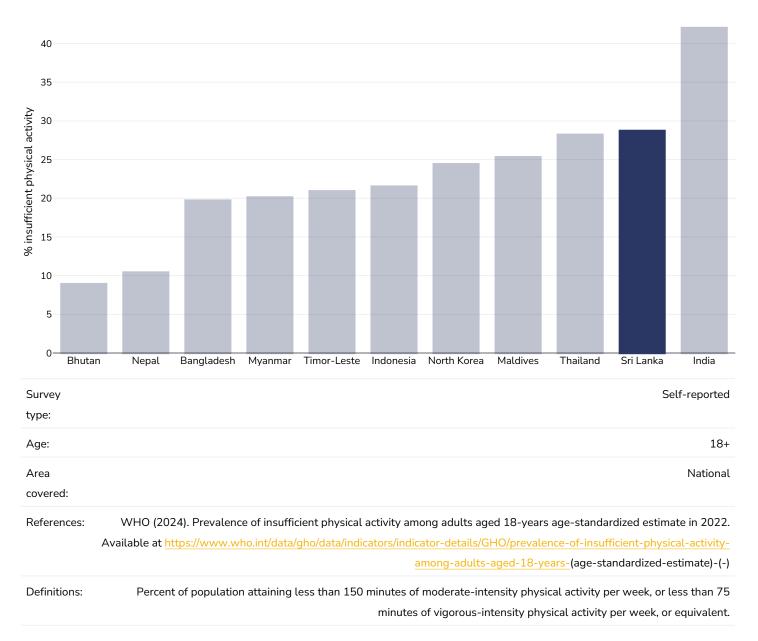

Overweight





## Overweight/obesity by region



Obesity Overweight



Unless otherwise noted, overweight refers to a BMI between 25kg and 29.9kg/m<sup>2</sup>, obesity refers to a BMI greater than 30kg/m<sup>2</sup>.



### Women, 2022



Unless otherwise noted, overweight refers to a BMI between 25kg and 29.9kg/m<sup>2</sup>, obesity refers to a BMI greater than 30kg/m<sup>2</sup>.



Children, 2017







### Infants, 2022

Overweight or obesity





### Overweight/obesity by socio-economic group

### Women, 2016



Unless otherwise noted, overweight refers to a BMI between 25kg and 29.9kg/m<sup>2</sup>, obesity refers to a BMI greater than 30kg/m<sup>2</sup>.



#### Infants, 2016

Overweight or obesity





## Insufficient physical activity

#### Adults, 2022



# 

### Men, 2022



# 

Women, 2022





### Children, 2016



# 

Boys, 2016





### Girls, 2016





## Estimated per capita fruit intake

### Adults, 2017





## Prevalence of less than daily fruit consumption

### Children, 2008-2015





## Prevalence of less than daily vegetable consumption

### Children, 2008-2015





# Estimated per-capita processed meat intake

### Adults, 2017





# Estimated per capita whole grains intake



### Adults, 2017



## Mental health - depression disorders

### Adults, 2015



IIZAUON; 2017. LICENCE: CC BT-NC-SA 3.0

Definitions:

% of population with depression disorders



### Mental health - anxiety disorders

### Adults, 2015



IGO.

Definitions:

% of population with anxiety disorders



### % Infants exclusively breastfed 0-5 months

### Infants, 2015-2022