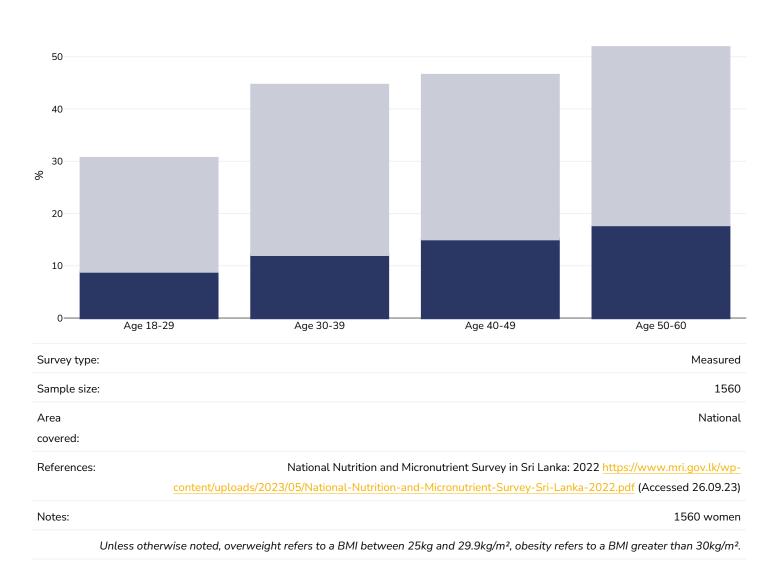

### % Adults living with overweight or obesity in Sri Lanka 2006-2016



Unless otherwise noted, overweight refers to a BMI between 25kg and 29.9kg/m<sup>2</sup>, obesity refers to a BMI greater than 30kg/m<sup>2</sup>.

Different methodologies may have been used to collect this data and so data from different surveys may not be strictly comparable. Please check with original data sources for methodologies used.



## Overweight/obesity by education

#### Women, 2016



<u>30/707 2010</u> (Accessed 02.00.20)

Unless otherwise noted, overweight refers to a BMI between 25kg and 29.9kg/m<sup>2</sup>, obesity refers to a BMI greater than 30kg/m<sup>2</sup>.



#### Children, 2017

Obesity Overweight





Infants, 2016





### Overweight/obesity by age

#### Women, 2022

Obesity Overweight





#### Children, 2017

Obesity Overweight





## Overweight/obesity by region



Obesity Overweight



Unless otherwise noted, overweight refers to a BMI between 25kg and 29.9kg/m<sup>2</sup>, obesity refers to a BMI greater than 30kg/m<sup>2</sup>.



### Women, 2022



Unless otherwise noted, overweight refers to a BMI between 25kg and 29.9kg/m<sup>2</sup>, obesity refers to a BMI greater than 30kg/m<sup>2</sup>.



Children, 2017







### Infants, 2022

Overweight or obesity





### Overweight/obesity by socio-economic group

### Women, 2016



Unless otherwise noted, overweight refers to a BMI between 25kg and 29.9kg/m<sup>2</sup>, obesity refers to a BMI greater than 30kg/m<sup>2</sup>.



#### Infants, 2016

Overweight or obesity





## Insufficient physical activity

#### Adu