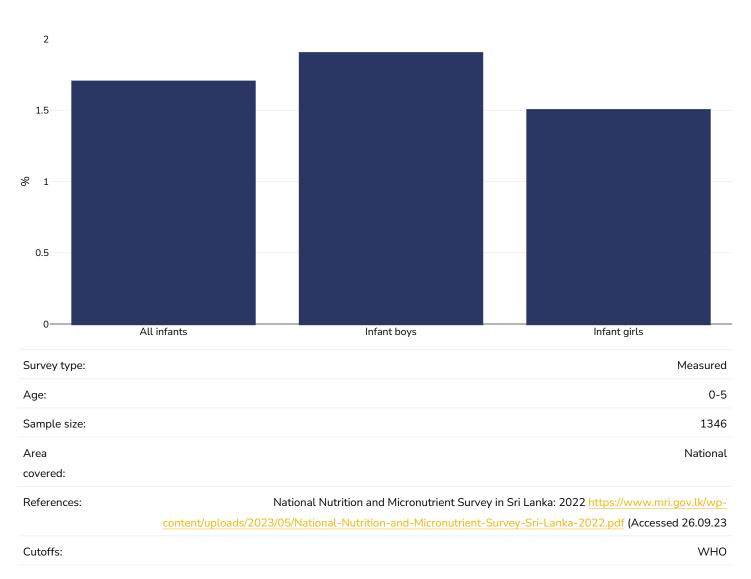

### **Obesity prevalence**

### Infants, 2022

Overweight or obesity

•

Obesity, Women