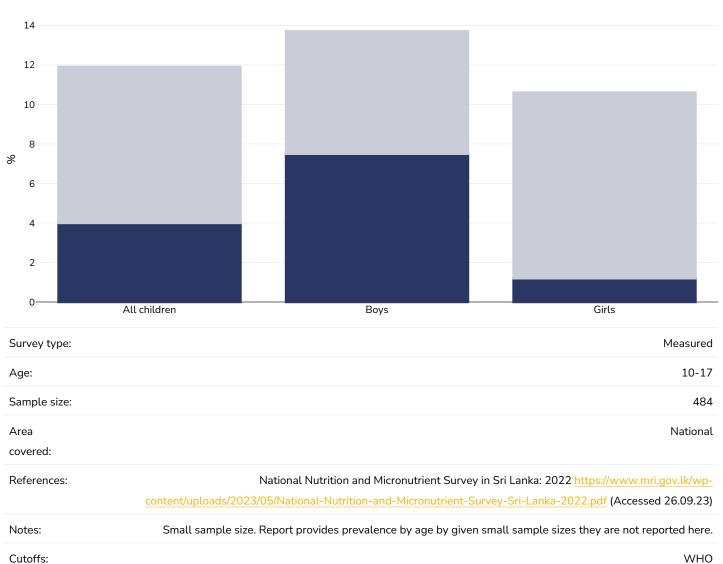

| 53   |
| Leukemia                                                                 | 54   |
| Leukemia                                                                 | 56   |
| Liver and intrahepatic bile duct Cancer                                  | 58   |
| Multiple Myeloma                                                         | 60   |
| Non Hodgkin Lymphoma                                                     | 62   |
| Thyroid Cancer                                                           | 64   |
| Contextual factors                                                       | 66   |
|                                                                          |      |





### **Obesity prevalence**

### Adults, 2022

Obesity Overweight





#### Children, 2022







### Infants, 2022

Overweight or obesity





•

Obesity, Women

### % Adults living with obesity in Sri Lanka 2006-2016



Unless otherwise noted, overweight refers to a BMI between 25kg and 29.9kg/m<sup>2</sup>, obesity refers to a BMI greater than 30kg/m<sup>2</sup>.

Different methodologies may have been used to collect this data and so data from different surveys may not be strictly comparable. Please check with original data sources for methodologies used.



### % Adults living with overweight or obesity in Sri Lanka 2006-2016



Unless otherwise noted, overweight refers to a BMI between 25kg and 29.9kg/m<sup>2</sup>, obesity refers to a BMI greater than 30kg/m<sup>2</sup>.

Different methodologies may have been used to collect this data and so data from different surveys may no