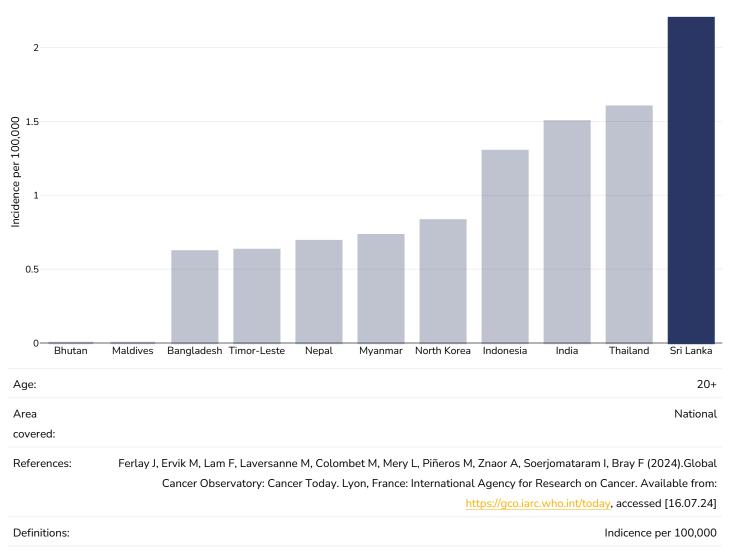

|   |   |   |                      |                   |                                                                              | 20+        |
| Area<br>covered: |   |   |   |                      |                   |                                                                              | National   |
| References:      |   |   |   | rance: International | Agency for Resear | taram I, Bray F (202<br>ch on Cancer. Availa<br><u>nt/today</u> , accessed [ | able from: |
| Definitions:     |   |   |   |                      |                   | Incidence per                                                                | r 100,000  |



#### Leukemia

#### Men, 2022









#### Liver and intrahepatic bile duct Cancer









#### Multiple Myeloma

#### Men, 2022









#### Non Hodgkin Lymphoma



Men, 2022

## 

#### Women, 2022



## 

#### **Thyroid Cancer**

#### Men, 2022









#### **Contextual factors**

**Disclaimer:** These contextual factors should be interpreted with care. Results are updated as regularly as possible and use very specific criteria. The criteria used and full definitions are available for download at the bottom of this page.



#### Labelling

| Is there mandatory nutrition labelling? | ✓ |
|-----------------------------------------|---|
| Front-of-package labelling?             | ✓ |
| Back-of-pack nutrition declaration?     | × |
| Color coding?                           | ✓ |
| Warning label?                          | × |

# 

-

| Regulation and marketing