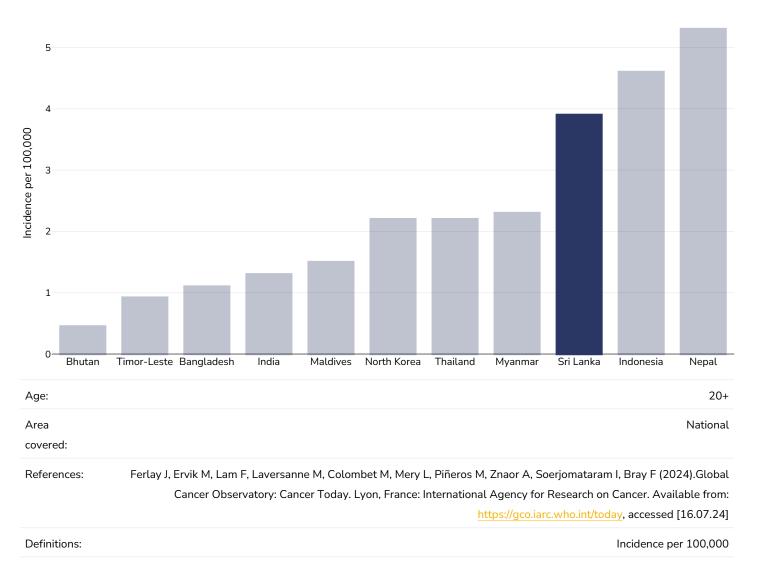

| 20+        |
| Area<br>covered: |   |   |   |                      |                   |                                                                              | National   |
| References:      |   |   |   | rance: International | Agency for Resear | taram I, Bray F (202<br>ch on Cancer. Availa<br><u>nt/today</u> , accessed [ | able from: |
| Definitions:     |   |   |   |                      |                   | Incidence per                                                                | r 100,000  |



#### Leukemia

#### Men, 2022









#### Liver and intrahepatic bile duct Cancer









#### Multiple Myeloma

#### Men, 2022









#### Non Hodgkin Lymphoma



Men, 2022

## 

#### Women, 2022



## 

#### **Thyroid Cancer**

#### Men, 2022









#### **Contextual factors**

**Disclaimer:** These contextual factors should be interpreted with care. Results are updated as regularly as possible and use very specific criteria. The criteria used and full definitions are available for download at the bottom of this page.



#### Labelling

| Is there mandatory nutrition labelling? | ✓ |
|-----------------------------------------|---|
| Front-of-package labelling?             | ✓ |
| Back-of-pack nutrition declaration?     | × |
| Color coding?                           | ✓ |
| Warning label?                          | × |

# 

-

| Regulation and marketing                                                                             |              |
|----------------------------------------------------------------------------------