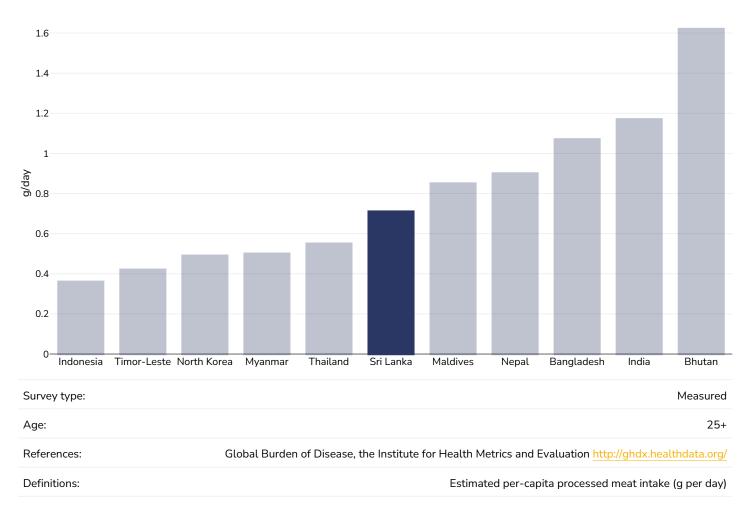

<sup>2</sup>.



Children, 2017







### Infants, 2022

Overweight or obesity





### Overweight/obesity by socio-economic group

### Women, 2016



Unless otherwise noted, overweight refers to a BMI between 25kg and 29.9kg/m<sup>2</sup>, obesity refers to a BMI greater than 30kg/m<sup>2</sup>.



#### Infants, 2016

Overweight or obesity





## Insufficient physical activity

#### Adults, 2022



# 

### Men, 2022



# 

Women, 2022





### Children, 2016



# 

Boys, 2016





### Girls, 2016





## Estimated per capita fruit intake

### Adults, 2017





## Prevalence of less than daily fruit consumption

### Children, 2008-2015





## Prevalence of less than daily vegetable consumption

### Children, 2008-2015





# Estimated per-capita processed meat intake

### Adults, 2017





# Estimated per capita whole grains intake



### Adults, 2017



## Mental health - depression disorders

### Adults, 2015



IIZAUON; 2017. LICENCE: CC BT-NC-SA 3.0

Definitions:

% of population with depression disorders



### Mental health - anxiety disorders

### Adults, 2015



IGO.

Definitions:

% of population with anxiety disorders



### % Infants exclusively breastfed 0-5 months

### Infants, 2015-2022



(2023). Global UNICEF Global Databases: Infant and Young Child Feeding: Exclusive breastfeeding, New York, October 2023.



## **Oesophageal cancer**

#### Men, 2022





### Women, 2022





### **Breast cancer**

#### Women, 2022

Definitions:

Age 20 Age 20+



Incidence per 100,000



### **Colorectal cancer**

#### Men, 2022





### Women, 2022





#### Pancreatic