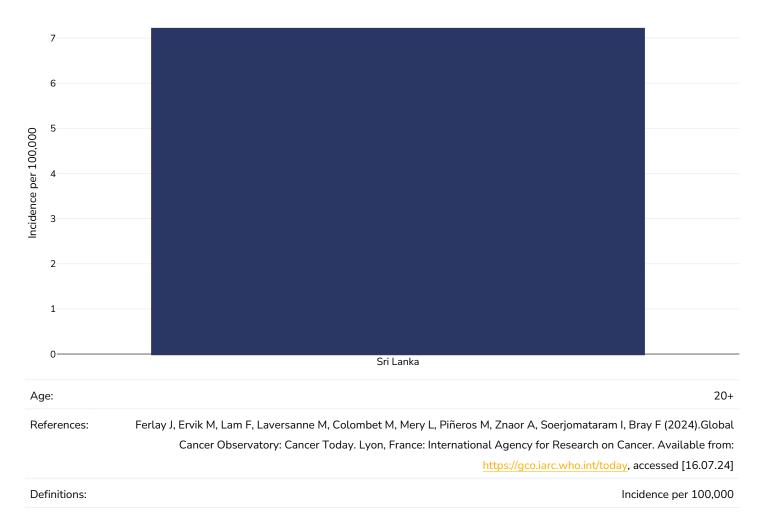

C BT-NC-SA 3.0

Definitions:

% of population with depression disorders



### Mental health - anxiety disorders

### Adults, 2015



IGO.

Definitions:

% of population with anxiety disorders



### % Infants exclusively breastfed 0-5 months

### Infants, 2015-2022



(2023). Global UNICEF Global Databases: Infant and Young Child Feeding: Exclusive breastfeeding, New York, October 2023.



## **Oesophageal cancer**

#### Men, 2022





### Women, 2022





### **Breast cancer**

#### Women, 2022

Definitions:

Age 20 Age 20+



Incidence per 100,000



### **Colorectal cancer**

#### Men, 2022





### Women, 2022





#### Pancreatic cancer

#### Men, 2022









#### Gallbladder cancer

#### Men, 2022









#### **Kidney cancer**

#### Men, 2022









#### Cancer of the uterus





#### Raised blood pressure

#### Adults, 2015



Definitions:

Age Standardised estimated % Raised blood pressure 2015 (SBP>=140 OR DBP>=90).



#### Men, 2015



Definitions:

Age Standardised estimated % Raised blood pressure 2015 (SBP>=140 OR DBP>=90).





Definitions:

Age Standardised estimated % Raised blood pressure 2015 (SBP>=140 OR DBP>=90).



#### **Raised cholesterol**

#### Adults, 2008





Men, 2008









#### Raised fasting blood glucose



#### Men, 2014

## WORLD ØBESITY

Women, 2014



Definitions:

Age Standardised % raised fasting blood glucose (>= 7.0 mmol/L or on medication).



#### **Diabetes prevalence**

#### Adults, 2021





**Ovarian Cancer** 





#### Leukemia

| Men, 2022        |   |                                           |   |