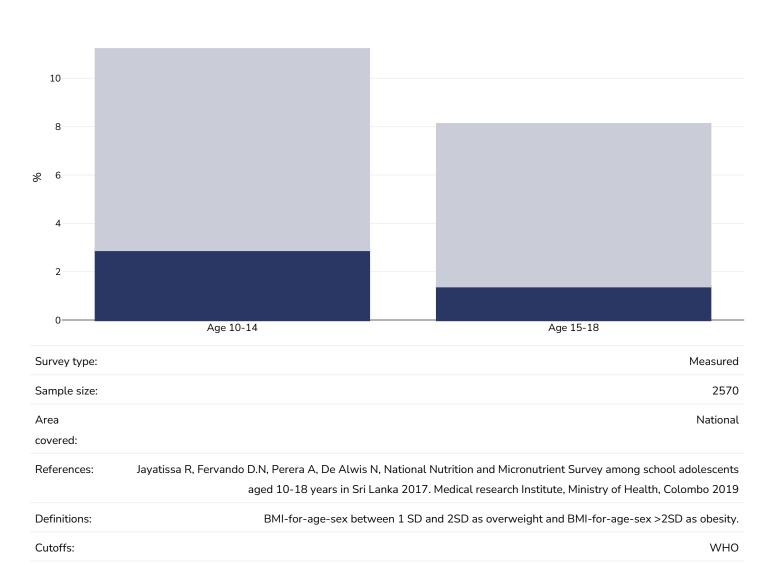

ity in Sri Lanka 2006-2016



Unless otherwise noted, overweight refers to a BMI between 25kg and 29.9kg/m<sup>2</sup>, obesity refers to a BMI greater than 30kg/m<sup>2</sup>.

Different methodologies may have been used to collect this data and so data from different surveys may not be strictly comparable. Please check with original data sources for methodologies used.



## Overweight/obesity by education

#### Women, 2016



<u>30/707 2010</u> (Accessed 02.00.20)

Unless otherwise noted, overweight refers to a BMI between 25kg and 29.9kg/m<sup>2</sup>, obesity refers to a BMI greater than 30kg/m<sup>2</sup>.



#### Children, 2017

Obesity Overweight





Infants, 2016





### Overweight/obesity by age

#### Women, 2022

Obesity Overweight





#### Children, 2017

Obesity Overweight





## Overweight/obesity by region



Obesity Overweight



Unless otherwise noted, overweight refers to a BMI between 25kg and 29.9kg/m<sup>2</sup>, obesity refers to a BMI greater than 30kg/m<sup>2</sup>.



### Women, 2022



Unless otherwise noted, overweight refers to a BMI between 25kg and 29.9kg/m<sup>2</sup>, obesity refers to a BMI greater than 30kg/m<sup>2</sup>.



Children, 2017







### Infants, 2022

Overweight or obesity





### Overweight/obesity by socio-economic group

### Women, 2016



Unless otherwise noted, overweight refers to a BMI between 25kg and 29.9kg/m<sup>2</sup>, obesity refers to a BMI greater than 30kg/m<sup>2</sup>.



#### Infants, 2016

Overweight or obesity





## Insufficient physical activity

#### Adults, 2022



# 

### Men, 2022



# 

Women,