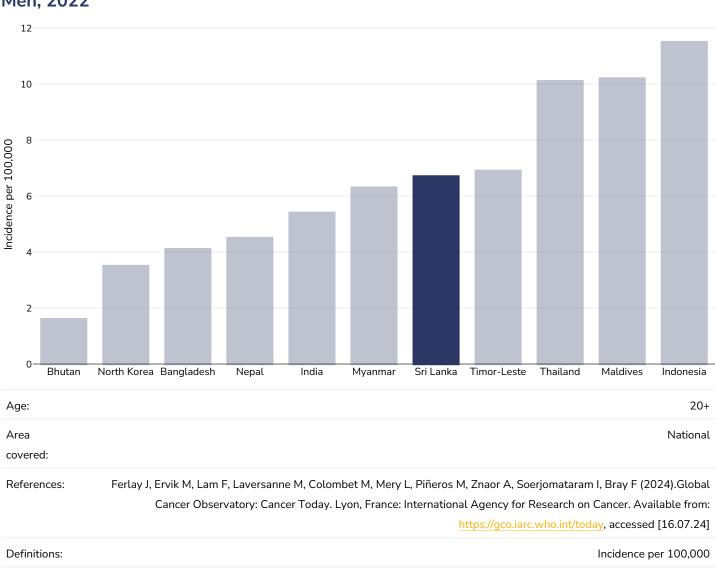

|                   |                                                                              | 20+        |
| Area<br>covered: |   |   |   |                      |                   |                                                                              | National   |
| References:      |   |   |   | rance: International | Agency for Resear | taram I, Bray F (202<br>ch on Cancer. Availa<br><u>nt/today</u> , accessed [ | able from: |
| Definitions:     |   |   |   |                      |                   | Incidence per                                                                | r 100,000  |



#### Leukemia

#### Men, 2022









#### Liver and intrahepatic bile duct Cancer









#### Multiple Myeloma

#### Men, 2022









#### Non Hodgkin Lymphoma



Men, 2022

## 

#### Women, 2022



## 

#### **Thyroid Cancer**

#### Men, 2022









#### **Contextual factors**

**Disclaimer:** These contextual factors should be interpreted with care. Results are updated as regularly as possible and use very specific criteria. The criteria used and full definitions are available for download at the bottom of this page.



#### Labelling

| Is there mandatory nutrition labelling? | ✓ |
|-----------------------------------------|---|
| Front-of-package labelling?             | ✓ |
| Back-of-pack nutrition declaration?     | × |
| Color coding?                           | ✓ |
| Warning label?                          | × |

# 

-

| Regulation and marketing                                                                             |              |