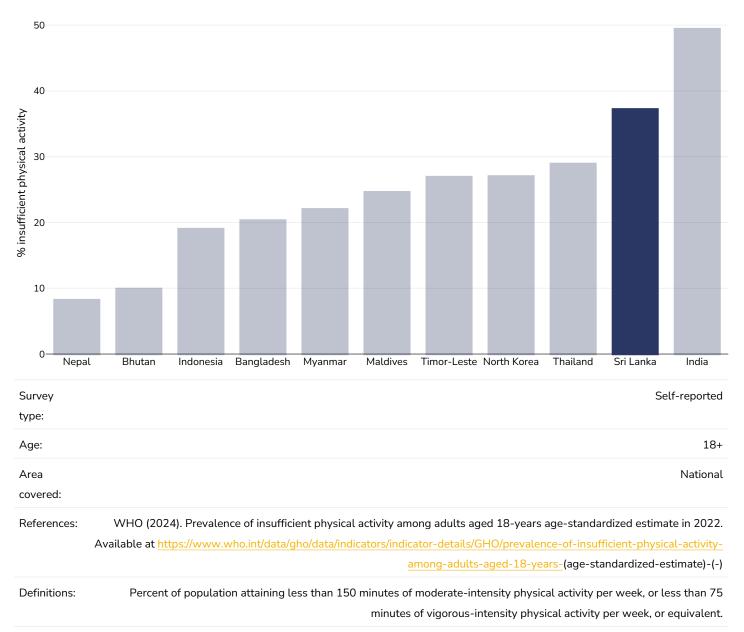

ildren, 2017

Obesity Overweight





## Overweight/obesity by region



Obesity Overweight



Unless otherwise noted, overweight refers to a BMI between 25kg and 29.9kg/m<sup>2</sup>, obesity refers to a BMI greater than 30kg/m<sup>2</sup>.



### Women, 2022



Unless otherwise noted, overweight refers to a BMI between 25kg and 29.9kg/m<sup>2</sup>, obesity refers to a BMI greater than 30kg/m<sup>2</sup>.



Children, 2017







### Infants, 2022

Overweight or obesity





### Overweight/obesity by socio-economic group

### Women, 2016



Unless otherwise noted, overweight refers to a BMI between 25kg and 29.9kg/m<sup>2</sup>, obesity refers to a BMI greater than 30kg/m<sup>2</sup>.



#### Infants, 2016

Overweight or obesity





## Insufficient physical activity

#### Adults, 2022



# 

### Men, 2022



# 

Women, 2022





### Children, 2016



# 

Boys, 2016





### Girls, 2016





## Estimated per capita fruit intake

### Adults, 2017





## Prevalence of less than daily fruit consumption

### Children, 2008-2015





## Prevalence of less than daily vegetable consumption

### Children, 2008-2015





# Estimated per-capita processed meat intake

### Adults, 2017





# Estimated per capita whole grains intake



### Adults, 2017



## Mental health - depression disorders

### Adults, 2015



IIZAUON; 2017. LICENCE: CC BT-NC-SA 3.0

Definitions:

% of population with depression disorders



### Mental health - anxiety disorders

### Adults, 2015



IGO.

Definitions:

% of population with anxiety disorders



### % Infants exclusively breastfed 0-5 months

###