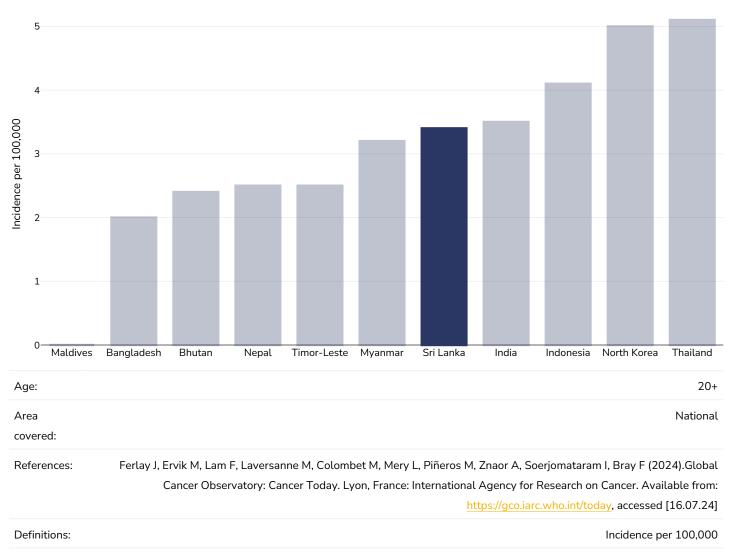

| 6          |
| Age:             |   |   |   |                      |                   |                                                                              | 20+        |
| Area<br>covered: |   |   |   |                      |                   |                                                                              | National   |
| References:      |   |   |   | rance: International | Agency for Resear | taram I, Bray F (202<br>ch on Cancer. Availa<br><u>nt/today</u> , accessed [ | able from: |
| Definitions:     |   |   |   |                      |                   | Incidence per                                                                | r 100,000  |



#### Leukemia

#### Men, 2022









#### Liver and intrahepatic bile duct Cancer









#### Multiple Myeloma

#### Men, 2022









#### Non Hodgkin Lymphoma



Men, 2022

## 

#### Women, 2022



## 

#### **Thyroid Cancer**

#### Men, 2022









#### **Contextual factors**

**Disclaimer:** These contextual factors should be interpreted with care. Results are updated as regularly as possible and use very specific criteria. The criteria used and full definitions are available for download at the bottom of this page.



#### Labelling

| Is there mandatory nutrition labelling? | ✓ |
|-----------------------------------------|---|
| Front-of-package labelling?             | ✓ |
| Back-of-pack nutrition declaration?     | × |
| Color coding?                           | ✓ |
| Warning label?                          |