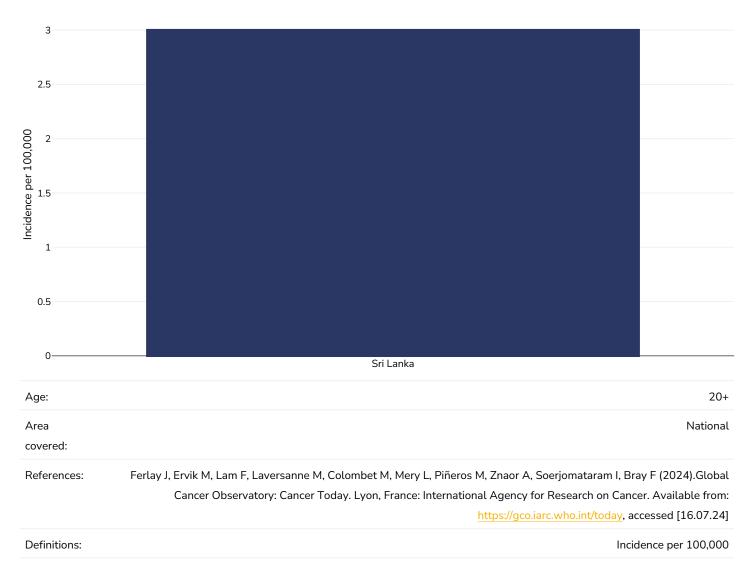

, 2015



IIZAUON; 2017. LICENCE: CC BT-NC-SA 3.0

Definitions:

% of population with depression disorders



### Mental health - anxiety disorders

### Adults, 2015



IGO.

Definitions:

% of population with anxiety disorders



### % Infants exclusively breastfed 0-5 months

### Infants, 2015-2022



(2023). Global UNICEF Global Databases: Infant and Young Child Feeding: Exclusive breastfeeding, New York, October 2023.



## **Oesophageal cancer**

#### Men, 2022





### Women, 2022





### **Breast cancer**

#### Women, 2022

Definitions:

Age 20 Age 20+



Incidence per 100,000



### **Colorectal cancer**

#### Men, 2022





### Women, 2022





#### Pancreatic cancer

#### Men, 2022









#### Gallbladder cancer

#### Men, 2022









#### **Kidney cancer**

#### Men, 2022









#### Cancer of the uterus





#### Raised blood pressure

#### Adults, 2015



Definitions:

Age Standardised estimated % Raised blood pressure 2015 (SBP>=140 OR DBP>=90).



#### Men, 2015



Definitions:

Age Standardised estimated % Raised blood pressure 2015 (SBP>=140 OR DBP>=90).





Definitions:

Age Standardised estimated % Raised blood pressure 2015 (SBP>=140 OR DBP>=90).



#### **Raised cholesterol**

#### Adults, 2008





Men, 2008









#### Raised fasting blood glucose



#### Men, 2014

## WORLD ØBESITY

Women, 2014



Definitions:

Age Standardised % raised fasting blood glucose (>= 7.0 mmol/L or on medication).



#### **Diabetes prevalence**

#### Adults, 2021





**Ovarian Cancer** 





#### Leukemia

| Men, 2022        |   |