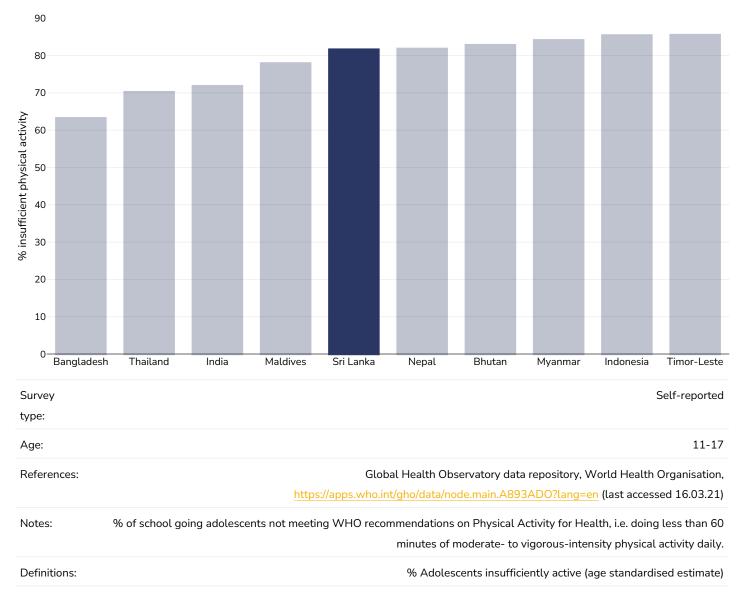

verweight



Unless otherwise noted, overweight refers to a BMI between 25kg and 29.9kg/m<sup>2</sup>, obesity refers to a BMI greater than 30kg/m<sup>2</sup>.



### Women, 2022



Unless otherwise noted, overweight refers to a BMI between 25kg and 29.9kg/m<sup>2</sup>, obesity refers to a BMI greater than 30kg/m<sup>2</sup>.



Children, 2017







### Infants, 2022

Overweight or obesity





### Overweight/obesity by socio-economic group

### Women, 2016



Unless otherwise noted, overweight refers to a BMI between 25kg and 29.9kg/m<sup>2</sup>, obesity refers to a BMI greater than 30kg/m<sup>2</sup>.



#### Infants, 2016

Overweight or obesity





## Insufficient physical activity

#### Adults, 2022



# 

### Men, 2022



# 

Women, 2022





### Children, 2016



# 

Boys, 2016





### Girls, 2016





## Estimated per capita fruit intake

### Adults, 2017





## Prevalence of less than daily fruit consumption

### Children, 2008-2015





## Prevalence of less than daily vegetable consumption

### Children, 2008-2015





# Estimated per-capita processed meat intake

### Adults, 2017





# Estimated per capita whole grains intake



### Adults, 2017



## Mental health - depression disorders

### Adults, 2015



IIZAUON; 2017. LICENCE: CC BT-NC-SA 3.0

Definitions:

% of population with depression disorders



### Mental health - anxiety disorders

### Adults, 2015



IGO.

Definitions:

% of population with anxiety disorders



### % Infants exclusively breastfed 0-5 months

### Infants, 2015-2022



(2023). Global UNICEF Global Databases: Infant and Young Ch