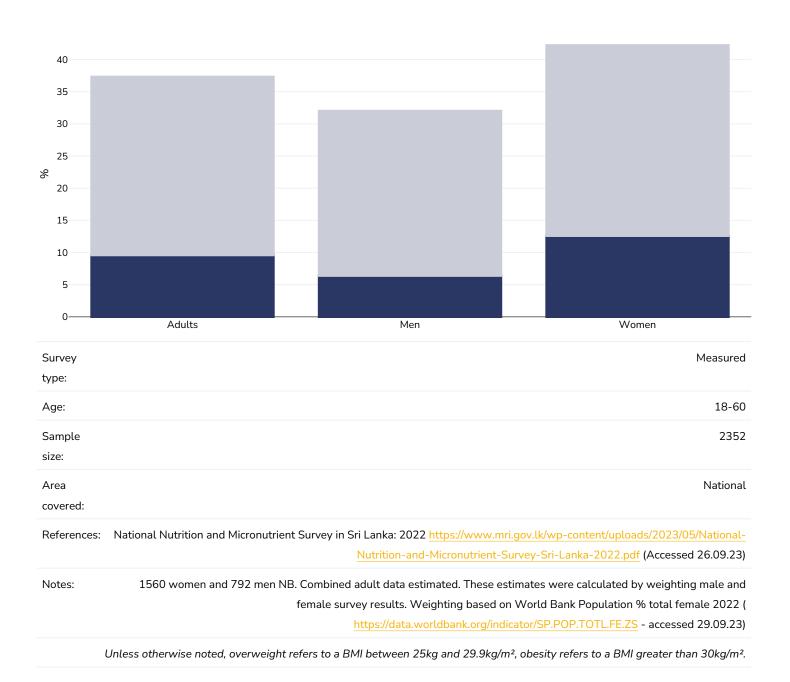

| 53   |
| Leukemia                                                                 | 54   |
| Leukemia                                                                 | 56   |
| Liver and intrahepatic bile duct Cancer                                  | 58   |
| Multiple Myeloma                                                         | 60   |
| Non Hodgkin Lymphoma                                                     | 62   |
| Thyroid Cancer                                                           | 64   |
| Contextual factors                                                       | 66   |
|                                                                          |      |





### **Obesity prevalence**

### Adults, 2022

Obesity Overweight





#### Children, 2022







### Infants, 2022

Overweight or obesity





•

Obesity, Women

### % Adults living with obesity in Sri Lanka 2006-2016



Unless otherwise noted, overweight refers to a BMI between 25kg and 29.9kg/m<sup>2</sup>, obesity refers to a BMI greater than 30kg/m<sup>2</sup>.

Different methodologies may have been used to collect this data and so data from different surveys may not be strictly comparable. Please check with original data sources for methodologies used.



### % Adults living with overweight or obesity in Sri Lanka 2006-2016



Unless otherwise noted, overweight refers to a BMI between 25kg and 29.9kg/m<sup>2</sup>, obesity refers to a BMI greater than 30kg/m<sup>2</sup>.

Different methodologies may have been used to collect this data and so data fr