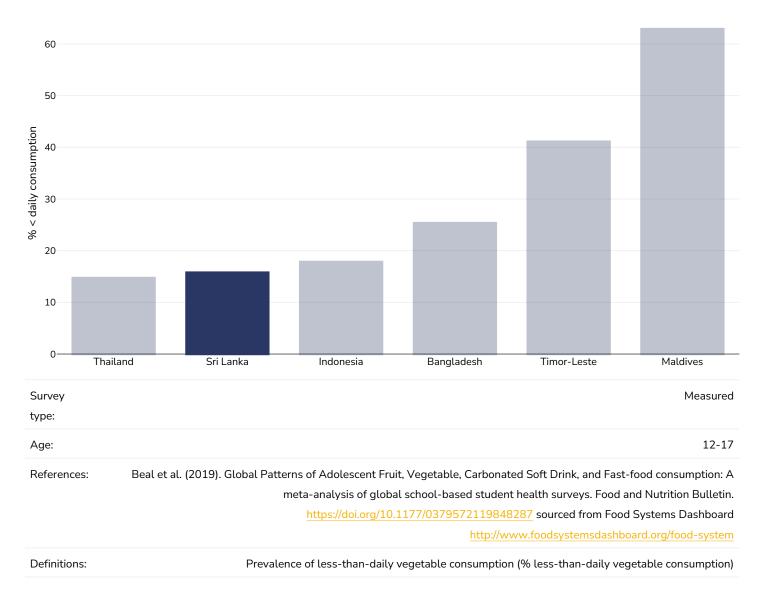

nd 29.9kg/m<sup>2</sup>, obesity refers to a BMI greater than 30kg/m<sup>2</sup>.



Children, 2017







### Infants, 2022

Overweight or obesity





### Overweight/obesity by socio-economic group

### Women, 2016



Unless otherwise noted, overweight refers to a BMI between 25kg and 29.9kg/m<sup>2</sup>, obesity refers to a BMI greater than 30kg/m<sup>2</sup>.



#### Infants, 2016

Overweight or obesity





## Insufficient physical activity

#### Adults, 2022



# 

### Men, 2022



# 

Women, 2022





### Children, 2016



# 

Boys, 2016





### Girls, 2016





## Estimated per capita fruit intake

### Adults, 2017





## Prevalence of less than daily fruit consumption

### Children, 2008-2015





## Prevalence of less than daily vegetable consumption

### Children, 2008-2015





# Estimated per-capita processed meat intake

### Adults, 2017





# Estimated per capita whole grains intake



### Adults, 2017



## Mental health - depression disorders

### Adults, 2015



IIZAUON; 2017. LICENCE: CC BT-NC-SA 3.0

Definitions:

% of population with depression disorders



### Mental health - anxiety disorders

### Adults, 2015



IGO.

Definitions:

% of population with anxiety disorders



### % Infants exclusively breastfed 0-5 months

### Infants, 2015-2022



(2023). Global UNICEF Global Databases: Infant and Young Child Feeding: Exclusive breastfeeding, New York, October 2023.



## **Oesophageal cancer**

#### Men, 2022





### Women, 2022





### **Breast cancer**

#### Women, 2022

Definitions:

Age 20 Age 20+



Incidence per 100,000



### **Colorectal