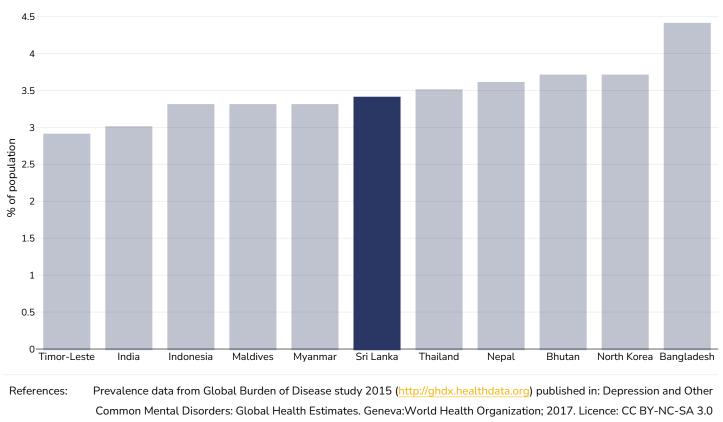

### Mental health - anxiety disorders

### Adults, 2015

IGO.

Definitions:

% of population with anxiety disorders