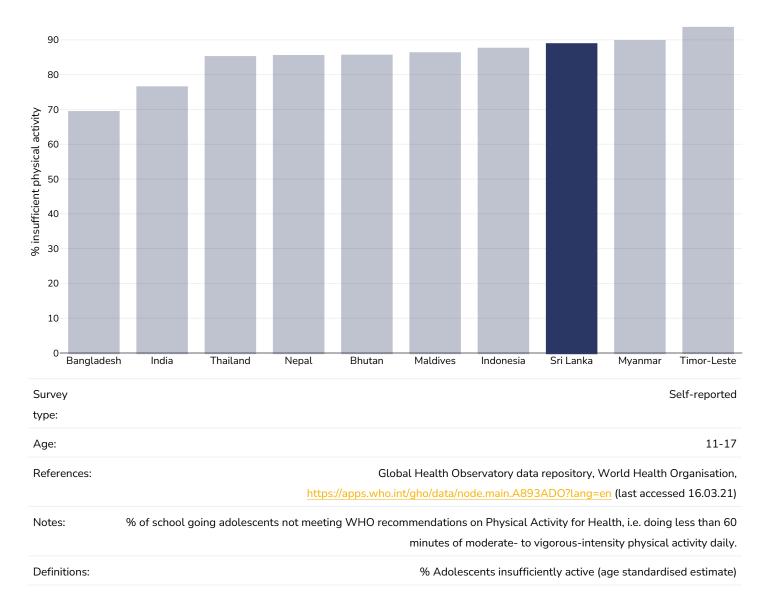

therwise noted, overweight refers to a BMI between 25kg and 29.9kg/m<sup>2</sup>, obesity refers to a BMI greater than 30kg/m<sup>2</sup>.



### Women, 2022



Unless otherwise noted, overweight refers to a BMI between 25kg and 29.9kg/m<sup>2</sup>, obesity refers to a BMI greater than 30kg/m<sup>2</sup>.



Children, 2017







### Infants, 2022

Overweight or obesity





### Overweight/obesity by socio-economic group

### Women, 2016



Unless otherwise noted, overweight refers to a BMI between 25kg and 29.9kg/m<sup>2</sup>, obesity refers to a BMI greater than 30kg/m<sup>2</sup>.



#### Infants, 2016

Overweight or obesity





## Insufficient physical activity

#### Adults, 2022



# 

### Men, 2022



# 

Women, 2022





### Children, 2016



# 

Boys, 2016





### Girls, 2016





## Estimated per capita fruit intake

### Adults, 2017





## Prevalence of less than daily fruit consumption

### Children, 2008-2015





## Prevalence of less than daily vegetable consumption

### Children, 2008-2015





# Estimated per-capita processed meat intake

### Adults, 2017





# Estimated per capita whole grains intake



### Adults, 2017



## Mental health - depression disorders

### Adults, 2015



IIZAUON; 2017. LICENCE: CC BT-NC-SA 3.0

Definitions:

% of population with depression disorders



### Mental health - anxiety disorders

### Adults, 2015



IGO.

Definitions:

% of population with anxiety disorders



### % Infants exclusively breastfed 0-5 months

### Infants, 2015-2022



(2023). Global UNICEF Global Databases: Infant and Young Child Feeding: Exclusiv