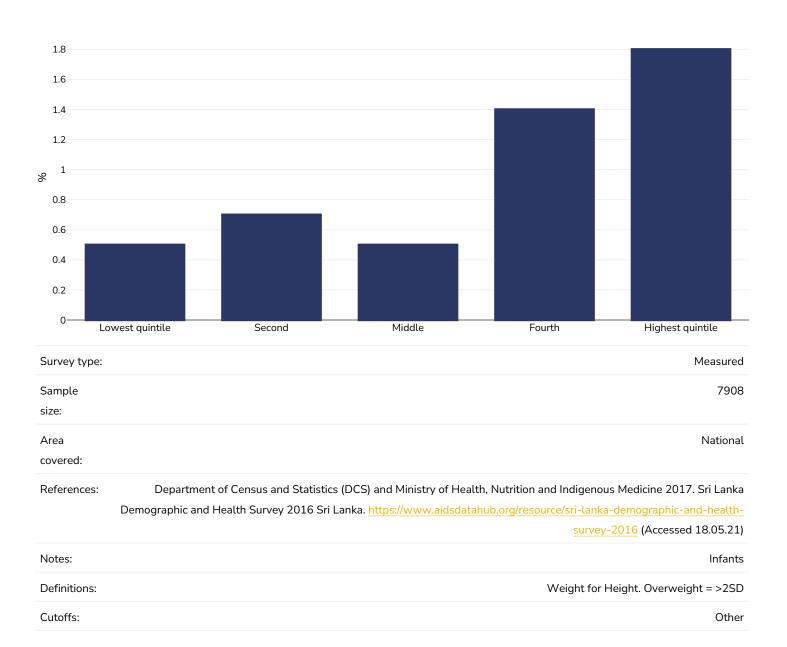

### Infants, 2022

Overweight or obesity

•

Obesity, Women

### Infants, 2022

Overweight or obesity

#### Infants, 2016

Overweight or obesity