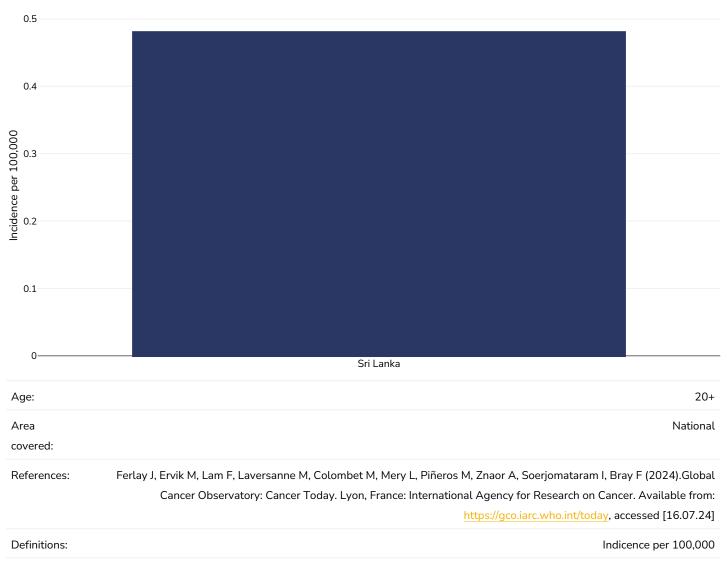

Mental health - depression disorders

### Adults, 2015



IIZAUON; 2017. LICENCE: CC BT-NC-SA 3.0

Definitions:

% of population with depression disorders



### Mental health - anxiety disorders

### Adults, 2015



IGO.

Definitions:

% of population with anxiety disorders



### % Infants exclusively breastfed 0-5 months

### Infants, 2015-2022



(2023). Global UNICEF Global Databases: Infant and Young Child Feeding: Exclusive breastfeeding, New York, October 2023.



## **Oesophageal cancer**

#### Men, 2022





### Women, 2022





### **Breast cancer**

#### Women, 2022

Definitions:

Age 20 Age 20+



Incidence per 100,000



### **Colorectal cancer**

#### Men, 2022





### Women, 2022





#### Pancreatic cancer

#### Men, 2022









#### Gallbladder cancer

#### Men, 2022









#### **Kidney cancer**

#### Men, 2022









#### Cancer of the uterus





#### Raised blood pressure

#### Adults, 2015



Definitions:

Age Standardised estimated % Raised blood pressure 2015 (SBP>=140 OR DBP>=90).



#### Men, 2015



Definitions:

Age Standardised estimated % Raised blood pressure 2015 (SBP>=140 OR DBP>=90).





Definitions:

Age Standardised estimated % Raised blood pressure 2015 (SBP>=140 OR DBP>=90).



#### **Raised cholesterol**

#### Adults, 2008





Men, 2008









#### Raised fasting blood glucose



#### Men, 2014

## WORLD ØBESITY

Women, 2014



Definitions:

Age Standardised % raised fasting blood glucose (>= 7.0 mmol/L or on medication).



#### **Diabetes prevalence**

#### Adults, 2021





**Ovarian Cancer** 





#### Leukemia

| Men,