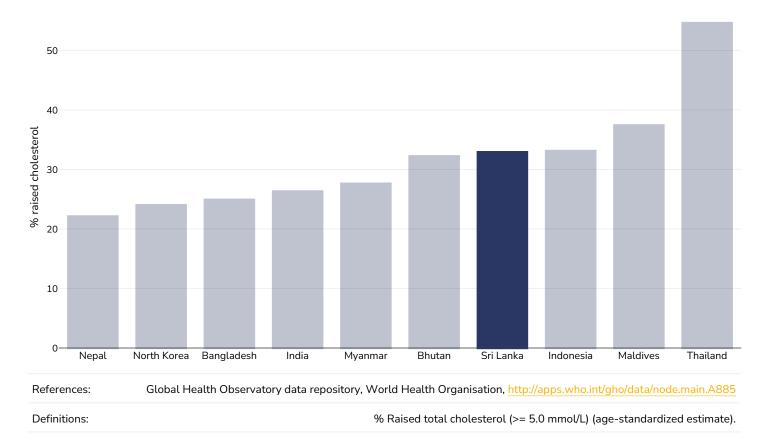

# Men, 2022





### Women, 2022





### **Breast cancer**

#### Women, 2022

Definitions:

Age 20 Age 20+



Incidence per 100,000



### **Colorectal cancer**

#### Men, 2022





### Women, 2022





#### Pancreatic cancer

#### Men, 2022









#### Gallbladder cancer

#### Men, 2022









#### **Kidney cancer**

#### Men, 2022









#### Cancer of the uterus





#### Raised blood pressure

#### Adults, 2015



Definitions:

Age Standardised estimated % Raised blood pressure 2015 (SBP>=140 OR DBP>=90).



#### Men, 2015



Definitions:

Age Standardised estimated % Raised blood pressure 2015 (SBP>=140 OR DBP>=90).





Definitions:

Age Standardised estimated % Raised blood pressure 2015 (SBP>=140 OR DBP>=90).



#### **Raised cholesterol**

#### Adults, 2008





Men, 2008









#### Raised fasting blood glucose



#### Men, 2014

## WORLD ØBESITY

Women, 2014



Definitions:

Age Standardised % raised fasting blood glucose (>= 7.0 mmol/L or on medication).



#### **Diabetes prevalence**

#### Adults, 2021





**Ovarian Cancer** 





#### Leukemia

| Men, 2022        |   |                                           |   |                      |                    |               |           |
|------------------|---|-------------------------------------------|---|----------------------|--------------------|---------------|-----------|
| 4                |   |                                           |   |                      |                    |               |           |
| 3                |   |                                           |   |