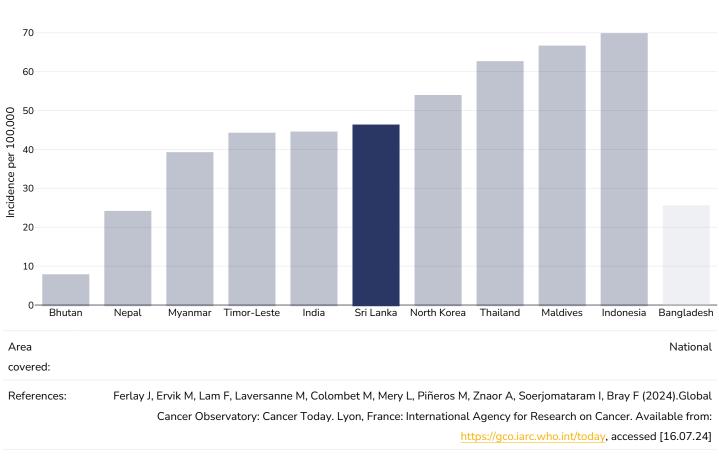

able consumption

### Children, 2008-2015





# Estimated per-capita processed meat intake

### Adults, 2017





# Estimated per capita whole grains intake



### Adults, 2017



## Mental health - depression disorders

### Adults, 2015



IIZAUON; 2017. LICENCE: CC BT-NC-SA 3.0

Definitions:

% of population with depression disorders



### Mental health - anxiety disorders

### Adults, 2015



IGO.

Definitions:

% of population with anxiety disorders



### % Infants exclusively breastfed 0-5 months

### Infants, 2015-2022



(2023). Global UNICEF Global Databases: Infant and Young Child Feeding: Exclusive breastfeeding, New York, October 2023.



## **Oesophageal cancer**

#### Men, 2022





### Women, 2022





### **Breast cancer**

#### Women, 2022

Definitions:

Age 20 Age 20+



Incidence per 100,000



### **Colorectal cancer**

#### Men, 2022





### Women, 2022





#### Pancreatic cancer

#### Men, 2022









#### Gallbladder cancer

#### Men, 2022









#### **Kidney cancer**

#### Men, 2022









#### Cancer of the uterus





#### Raised blood pressure

#### Adults, 2015



Definitions:

Age Standardised estimated % Raised blood pressure 2015 (SBP>=140 OR DBP>=90).



#### Men, 2015



Definitions:

Age Standardised estimated % Raised blood pressure 2015 (SBP>=140 OR DBP>=90).





Definitions:

Age Standardised estimated % Raised blood pressure 2015 (SBP>=140 OR DBP>=90).



#### **Raised cholesterol**

#### Adults, 2008





Men, 2008









#### Raised fasting blood glucose



#### Men, 2014

## WORLD ØBESITY

Women, 2014



Definitions:

A