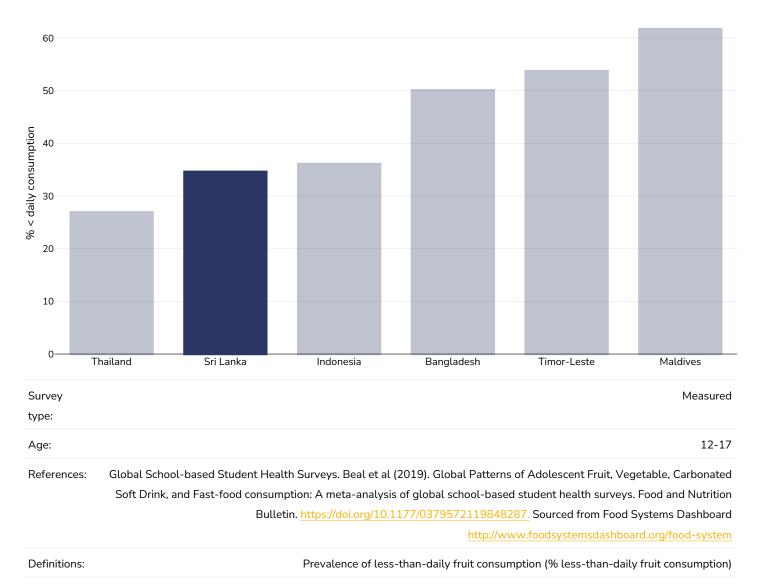

### Women, 2022



Unless otherwise noted, overweight refers to a BMI between 25kg and 29.9kg/m<sup>2</sup>, obesity refers to a BMI greater than 30kg/m<sup>2</sup>.



Children, 2017







### Infants, 2022

Overweight or obesity





### Overweight/obesity by socio-economic group

### Women, 2016



Unless otherwise noted, overweight refers to a BMI between 25kg and 29.9kg/m<sup>2</sup>, obesity refers to a BMI greater than 30kg/m<sup>2</sup>.



#### Infants, 2016

Overweight or obesity





## Insufficient physical activity

#### Adults, 2022



# 

### Men, 2022



# 

Women, 2022





### Children, 2016



# 

Boys, 2016





### Girls, 2016





## Estimated per capita fruit intake

### Adults, 2017





## Prevalence of less than daily fruit consumption

### Children, 2008-2015





## Prevalence of less than daily vegetable consumption

### Children, 2008-2015





# Estimated per-capita processed meat intake

### Adults, 2017





# Estimated per capita whole grains intake



### Adults, 2017



## Mental health - depression disorders

### Adults, 2015



IIZAUON; 2017. LICENCE: CC BT-NC-SA 3.0

Definitions:

% of population with depression disorders



### Mental health - anxiety disorders

### Adults, 2015



IGO.

Definitions:

% of population with anxiety disorders



### % Infants exclusively breastfed 0-5 months

### Infants, 2015-2022



(2023). Global UNICEF Global Databases: Infant and Young Child Feeding: Exclusive breastfeeding, New York, October 2023.



## **Oesophageal cancer**

#### Men, 2022





### Women, 2022





### **Breast cancer**

#### W