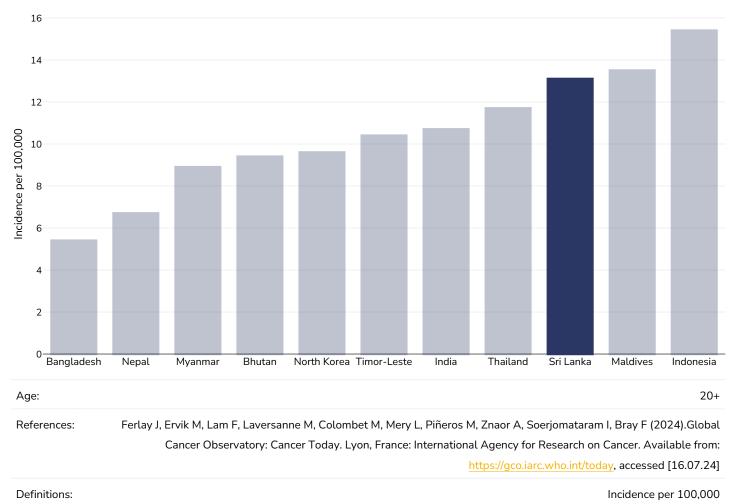

r cancer

#### Men, 2022









#### **Kidney cancer**

#### Men, 2022









#### Cancer of the uterus





#### Raised blood pressure

#### Adults, 2015



Definitions:

Age Standardised estimated % Raised blood pressure 2015 (SBP>=140 OR DBP>=90).



#### Men, 2015



Definitions:

Age Standardised estimated % Raised blood pressure 2015 (SBP>=140 OR DBP>=90).





Definitions:

Age Standardised estimated % Raised blood pressure 2015 (SBP>=140 OR DBP>=90).



#### **Raised cholesterol**

#### Adults, 2008





Men, 2008









#### Raised fasting blood glucose



#### Men, 2014

## WORLD ØBESITY

Women, 2014



Definitions:

Age Standardised % raised fasting blood glucose (>= 7.0 mmol/L or on medication).



#### **Diabetes prevalence**

#### Adults, 2021





**Ovarian Cancer** 





#### Leukemia

| Men, 2022        |   |                                           |   |                      |                    |               |           |
|------------------|---|-------------------------------------------|---|----------------------|--------------------|---------------|-----------|
| 4                |   |                                           |   |                      |                    |               |           |
| 3                |   |                                           |   |                      |                    |               |           |
| 2                |   |                                           |   |                      |                    |               |           |
| 1                |   |