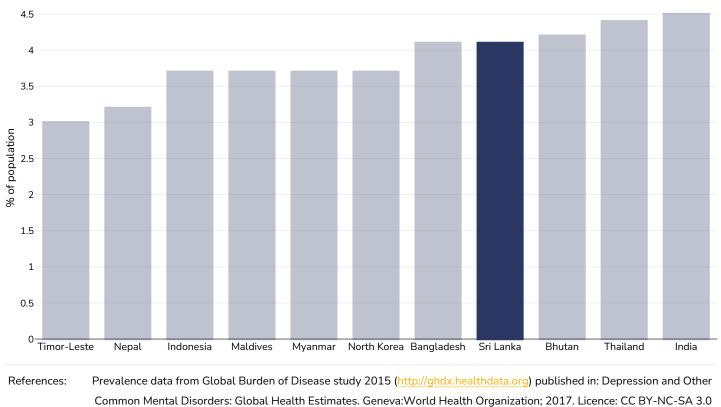

## Mental health - depression disorders

### Adults, 2015

IIZAUON; 2017. LICENCE: CC BT-NC-SA 3.0

Definitions:

% of population with depression disorders