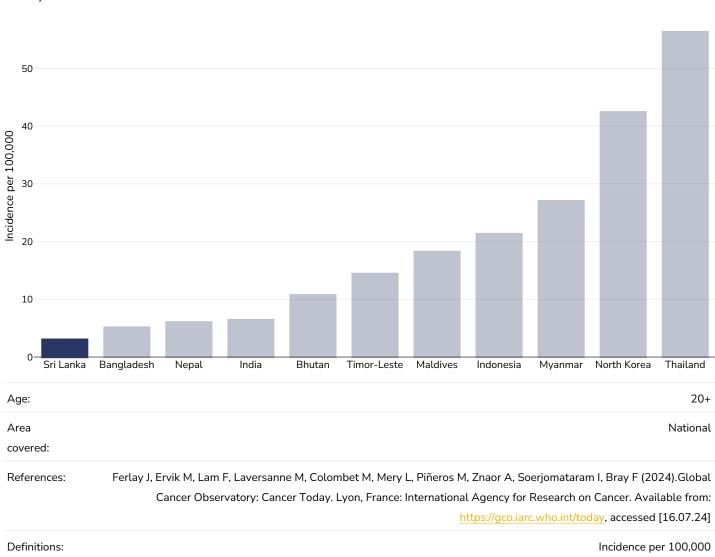

| 6          |
| Age:             |   |   |   |                      |                   |                                                                              | 20+        |
| Area<br>covered: |   |   |   |                      |                   |                                                                              | National   |
| References:      |   |   |   | rance: International | Agency for Resear | taram I, Bray F (202<br>ch on Cancer. Availa<br><u>nt/today</u> , accessed [ | able from: |
| Definitions:     |   |   |   |                      |                   | Incidence per                                                                | r 100,000  |



#### Leukemia

#### Men, 2022









#### Liver and intrahepatic bile duct Cancer









#### Multiple Myeloma

#### Men, 2022









#### Non Hodgkin Lymphoma



Men, 2022

## 

#### Women, 2022



## 

#### **Thyroid Cancer**

#### Men, 2022









#### **Contextual factors**

**Disclaimer:** These contextual factors should be interpreted with care. Results are updated as regularly as possible and use very specific criteria. The criteria used and full definitions are available for download at the bottom of this page.



#### Labelling

| Is there mandatory nutrition labelling? | ✓ |
|-----------------------------------------|---|
| Front-of-package labelling?             | ✓ |
| Back-of-pack nutrition declaration?     | × |
| Color coding?                           | ✓ |
| Warning label?                          | × |

# 

-

| Regulation and marketing