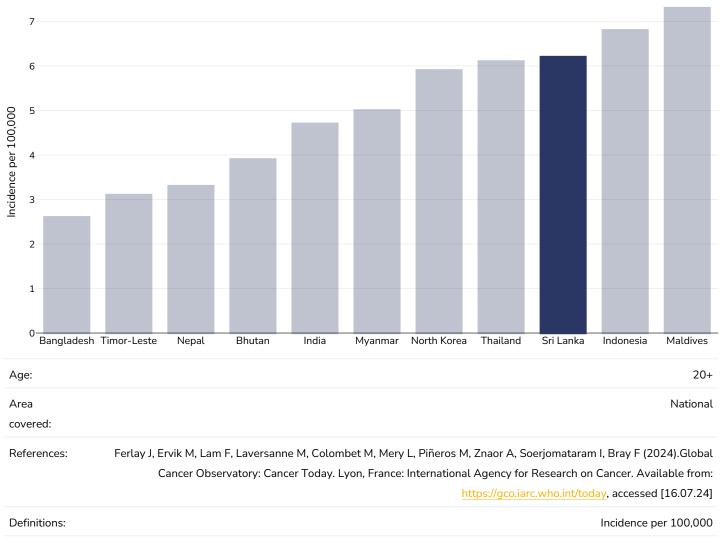

| 5                                                                            | 6          |
| Age:             |   |   |   |                      |                   |                                                                              | 20+        |
| Area<br>covered: |   |   |   |                      |                   |                                                                              | National   |
| References:      |   |   |   | rance: International | Agency for Resear | taram I, Bray F (202<br>ch on Cancer. Availa<br><u>nt/today</u> , accessed [ | able from: |
| Definitions:     |   |   |   |                      |                   | Incidence per                                                                | r 100,000  |



#### Leukemia

#### Men, 2022









#### Liver and intrahepatic bile duct Cancer









#### Multiple Myeloma

#### Men, 2022









#### Non Hodgkin Lymphoma



Men, 2022

## 

#### Women, 2022



## 

#### **Thyroid Cancer**

#### Men, 2022









#### **Contextual factors**

**Disclaimer:** These contextual factors should be interpreted with care. Results are updated as regularly as possible and use very specific criteria. The criteria used and full definitions are available for download at the bottom of this page.



#### Labelling

| Is there mandatory nutrition labelling? | ✓ |
|-----------------------------------------|---|
| Front-of-package labelling?             | ✓ |
| Back-of-pack nutrition declaration?     | × |
| Color coding?                           | ✓ |
| Warning label?