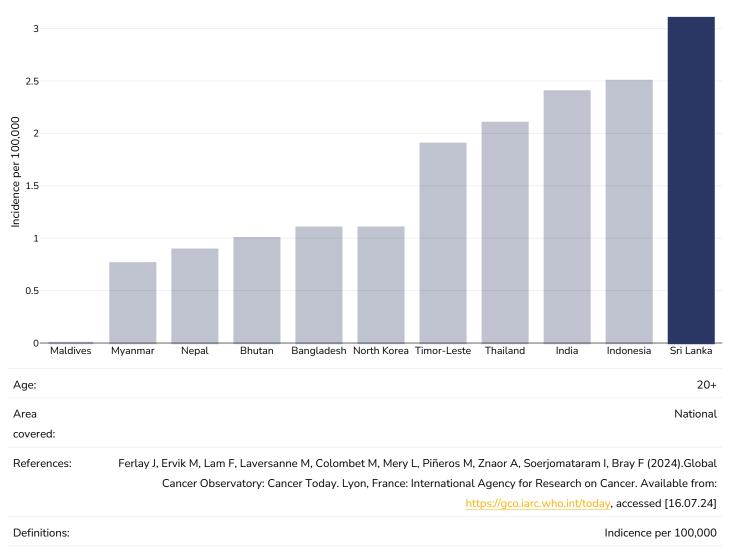

|   |   |   |                      |                   |                                                                              | 20+        |
| Area<br>covered: |   |   |   |                      |                   |                                                                              | National   |
| References:      |   |   |   | rance: International | Agency for Resear | taram I, Bray F (202<br>ch on Cancer. Availa<br><u>nt/today</u> , accessed [ | able from: |
| Definitions:     |   |   |   |                      |                   | Incidence per                                                                | r 100,000  |



#### Leukemia

#### Men, 2022









#### Liver and intrahepatic bile duct Cancer









#### Multiple Myeloma

#### Men, 2022









#### Non Hodgkin Lymphoma



Men, 2022

## 

#### Women, 2022



## 

#### **Thyroid Cancer**

#### Men, 2022









#### **Contextual factors**

**Disclaimer:** These contextual factors should be interpreted with care. Results are updated as regularly as possible and use very specific criteria. The criteria used and full definitions are available for download at the bottom of this page.



#### Labelling

| Is there mandatory nutrition labelling? | ✓ |
|-----------------------------------------|---|
| Front-of-package labelling?             | ✓ |
| Back-of-pack nutrition declaration?     | × |
| Color coding?                           | ✓ |
| Warning label?                          | × |

# 

-

| Regulation and marketing