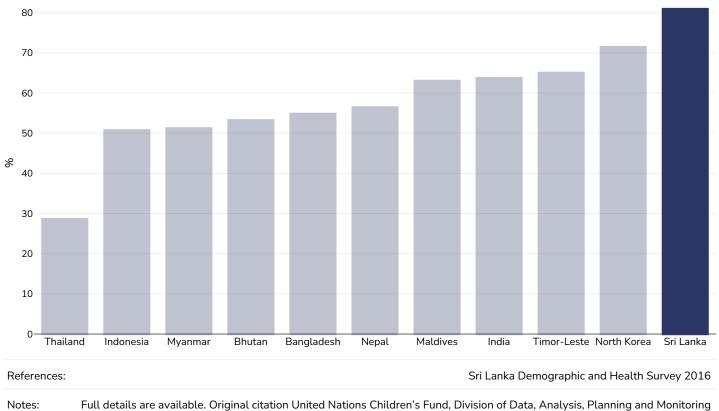

### % Infants exclusively breastfed 0-5 months

### Infants, 2015-2022

(2023). Global UNICEF Global Databases: Infant and Young Child Feeding: Exclusive breastfeeding, New York, October 2023.