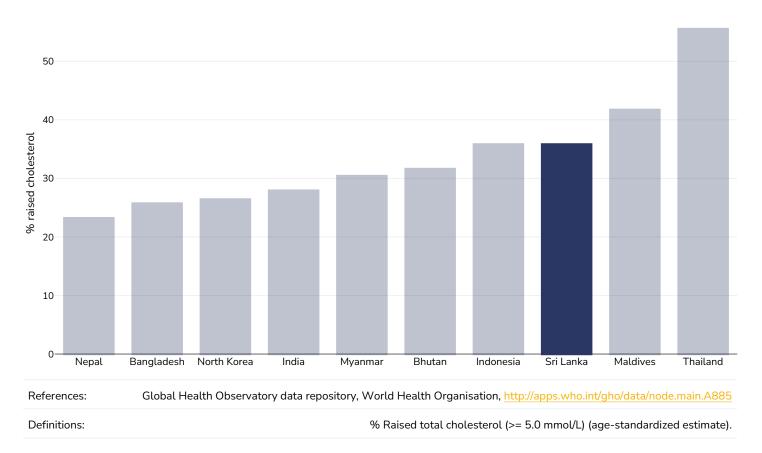

l cancer**

#### Men, 2022





### Women, 2022





### **Breast cancer**

#### Women, 2022

Definitions:

Age 20 Age 20+



Incidence per 100,000



### **Colorectal cancer**

#### Men, 2022





### Women, 2022





#### Pancreatic cancer

#### Men, 2022









#### Gallbladder cancer

#### Men, 2022









#### **Kidney cancer**

#### Men, 2022









#### Cancer of the uterus





#### Raised blood pressure

#### Adults, 2015



Definitions:

Age Standardised estimated % Raised blood pressure 2015 (SBP>=140 OR DBP>=90).



#### Men, 2015



Definitions:

Age Standardised estimated % Raised blood pressure 2015 (SBP>=140 OR DBP>=90).





Definitions:

Age Standardised estimated % Raised blood pressure 2015 (SBP>=140 OR DBP>=90).



#### **Raised cholesterol**

#### Adults, 2008





Men, 2008









#### Raised fasting blood glucose



#### Men, 2014

## WORLD ØBESITY

Women, 2014



Definitions:

Age Standardised % raised fasting blood glucose (>= 7.0 mmol/L or on medication).



#### **Diabetes prevalence**

#### Adults, 2021





**Ovarian Cancer** 





#### Leukemia

| Men, 2022        |   |                                           |   |                      |                    |               |           |
|------------------|---|-------------------------------------------|---|----------------------|--------------------|---------------|-----------|
| 4                |   |                                           |   |                      |                    |               |           |
| 3                |   |