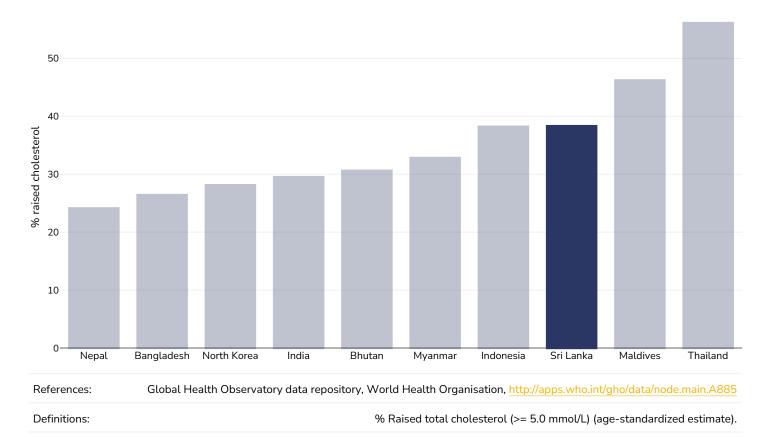

n, 2022





### Women, 2022





### **Breast cancer**

#### Women, 2022

Definitions:

Age 20 Age 20+



Incidence per 100,000



### **Colorectal cancer**

#### Men, 2022





### Women, 2022





#### Pancreatic cancer

#### Men, 2022









#### Gallbladder cancer

#### Men, 2022









#### **Kidney cancer**

#### Men, 2022









#### Cancer of the uterus





#### Raised blood pressure

#### Adults, 2015



Definitions:

Age Standardised estimated % Raised blood pressure 2015 (SBP>=140 OR DBP>=90).



#### Men, 2015



Definitions:

Age Standardised estimated % Raised blood pressure 2015 (SBP>=140 OR DBP>=90).





Definitions:

Age Standardised estimated % Raised blood pressure 2015 (SBP>=140 OR DBP>=90).



#### **Raised cholesterol**

#### Adults, 2008





Men, 2008









#### Raised fasting blood glucose



#### Men, 2014

## WORLD ØBESITY

Women, 2014



Definitions:

Age Standardised % raised fasting blood glucose (>= 7.0 mmol/L or on medication).



#### **Diabetes prevalence**

#### Adults, 2021





**Ovarian Cancer** 





#### Leukemia

| Men, 2022        |   |                                           |   |                      |                    |               |           |
|------------------|---|-------------------------------------------|---|----------------------|--------------------|---------------|-----------|
| 4                |   |                                           |   |                      |                    |               |           |
| 3                |   |                                           |   |