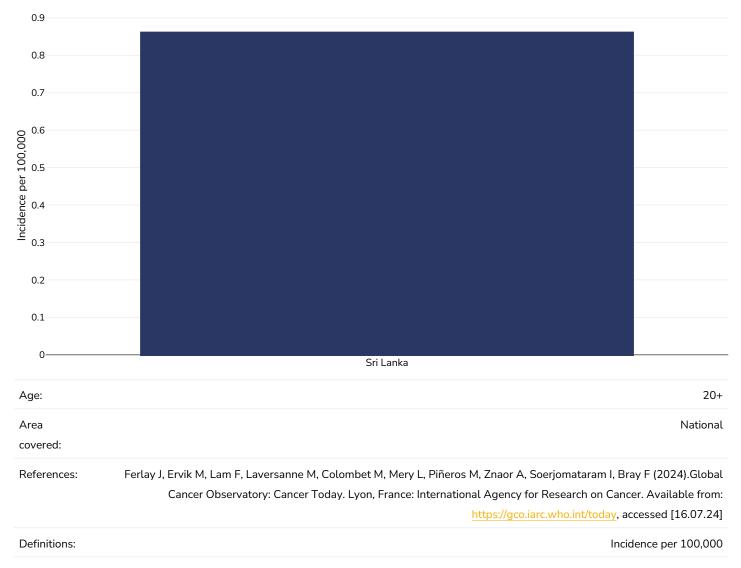

15



IIZAUON; 2017. LICENCE: CC BT-NC-SA 3.0

Definitions:

% of population with depression disorders



### Mental health - anxiety disorders

### Adults, 2015



IGO.

Definitions:

% of population with anxiety disorders



### % Infants exclusively breastfed 0-5 months

### Infants, 2015-2022



(2023). Global UNICEF Global Databases: Infant and Young Child Feeding: Exclusive breastfeeding, New York, October 2023.



## **Oesophageal cancer**

#### Men, 2022





### Women, 2022





### **Breast cancer**

#### Women, 2022

Definitions:

Age 20 Age 20+



Incidence per 100,000



### **Colorectal cancer**

#### Men, 2022





### Women, 2022





#### Pancreatic cancer

#### Men, 2022









#### Gallbladder cancer

#### Men, 2022









#### **Kidney cancer**

#### Men, 2022









#### Cancer of the uterus





#### Raised blood pressure

#### Adults, 2015



Definitions:

Age Standardised estimated % Raised blood pressure 2015 (SBP>=140 OR DBP>=90).



#### Men, 2015



Definitions:

Age Standardised estimated % Raised blood pressure 2015 (SBP>=140 OR DBP>=90).





Definitions:

Age Standardised estimated % Raised blood pressure 2015 (SBP>=140 OR DBP>=90).



#### **Raised cholesterol**

#### Adults, 2008





Men, 2008









#### Raised fasting blood glucose



#### Men, 2014

## WORLD ØBESITY

Women, 2014



Definitions:

Age Standardised % raised fasting blood glucose (>= 7.0 mmol/L or on medication).



#### **Diabetes prevalence**

#### Adults, 2021





**Ovarian Cancer** 





#### Leukemia

| Men, 2022        |   |