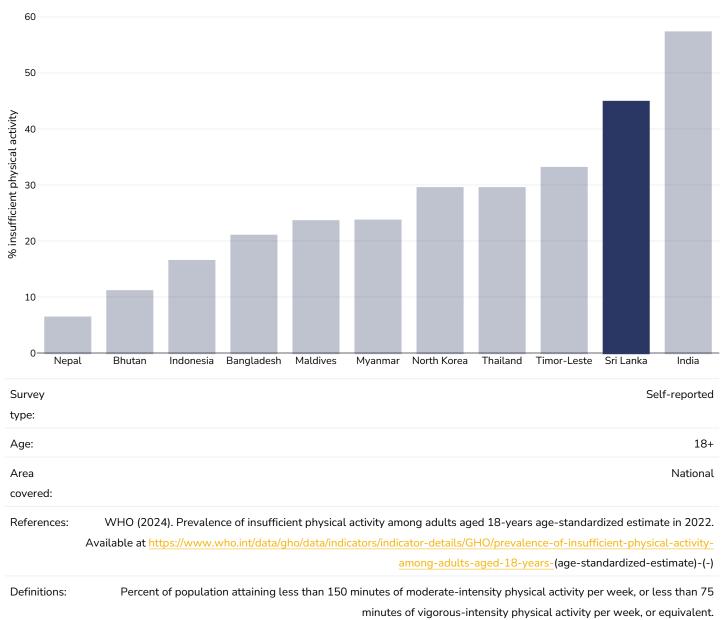

Overweight/obesity by region



Obesity Overweight



Unless otherwise noted, overweight refers to a BMI between 25kg and 29.9kg/m<sup>2</sup>, obesity refers to a BMI greater than 30kg/m<sup>2</sup>.



### Women, 2022



Unless otherwise noted, overweight refers to a BMI between 25kg and 29.9kg/m<sup>2</sup>, obesity refers to a BMI greater than 30kg/m<sup>2</sup>.



Children, 2017







### Infants, 2022

Overweight or obesity





### Overweight/obesity by socio-economic group

### Women, 2016



Unless otherwise noted, overweight refers to a BMI between 25kg and 29.9kg/m<sup>2</sup>, obesity refers to a BMI greater than 30kg/m<sup>2</sup>.



#### Infants, 2016

Overweight or obesity





## Insufficient physical activity

#### Adults, 2022



# 

### Men, 2022



# 

Women, 2022





### Children, 2016



# 

Boys, 2016





### Girls, 2016





## Estimated per capita fruit intake

### Adults, 2017





## Prevalence of less than daily fruit consumption

### Children, 2008-2015





## Prevalence of less than daily vegetable consumption

### Children, 2008-2015





# Estimated per-capita processed meat intake

### Adults, 2017





# Estimated per capita whole grains intake



### Adults, 2017



## Mental health - depression disorders

### Adults, 2015



IIZAUON; 2017. LICENCE: CC BT-NC-SA 3.0

Definitions:

% of population with depression disorders



### Mental health - anxiety disorders

### Adults, 2015



IGO.

Definitions:

% of population with anxiety disorders



### % Infants exclusively breastfed 0-5 months

### Infants, 2015-2022



(2023). Global UN