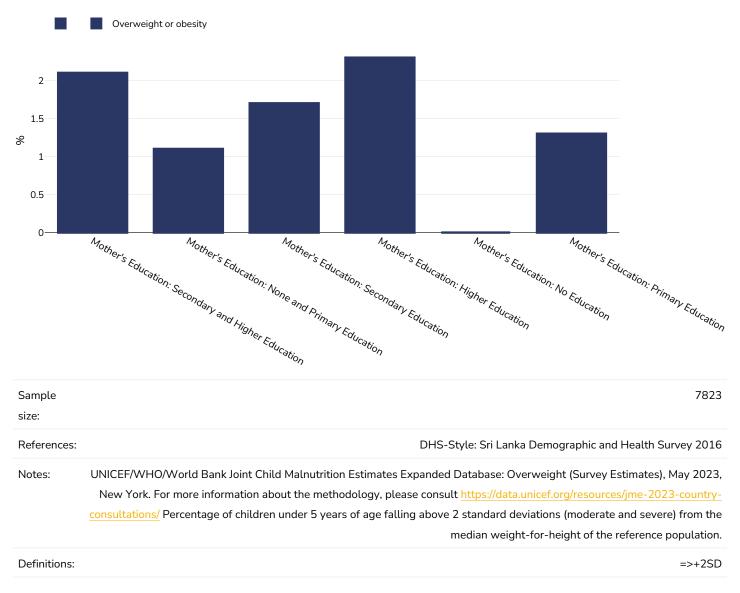

### Overweight/obesity by socio-economic group

#### Infants, 2016

Overweight or obesity