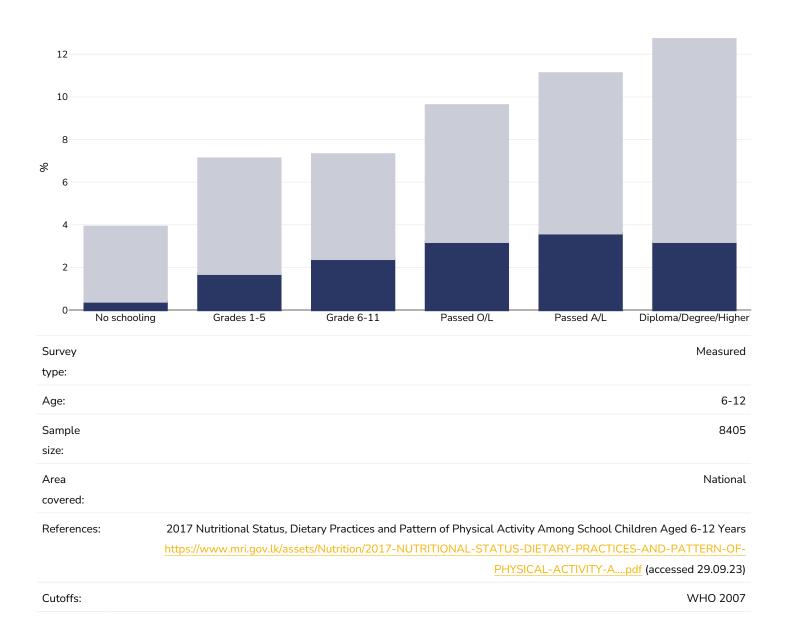

## Overweight/obesity by education

#### Children, 2017

Obesity Overweight

Infants, 2016