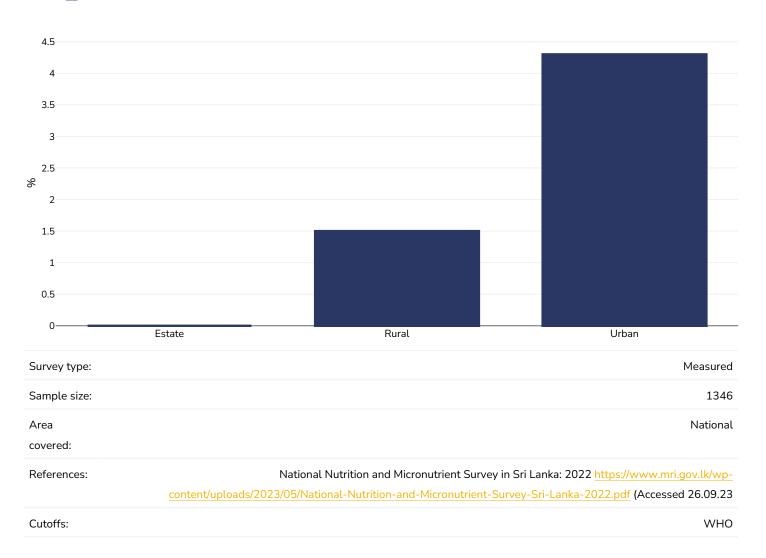

### Overweight/obesity by socio-economic group

### Women, 2016

Unless otherwise noted, overweight refers to a BMI between 25kg and 29.9kg/m<sup>2</sup>, obesity refers to a BMI greater than 30kg/m<sup>2</sup>.