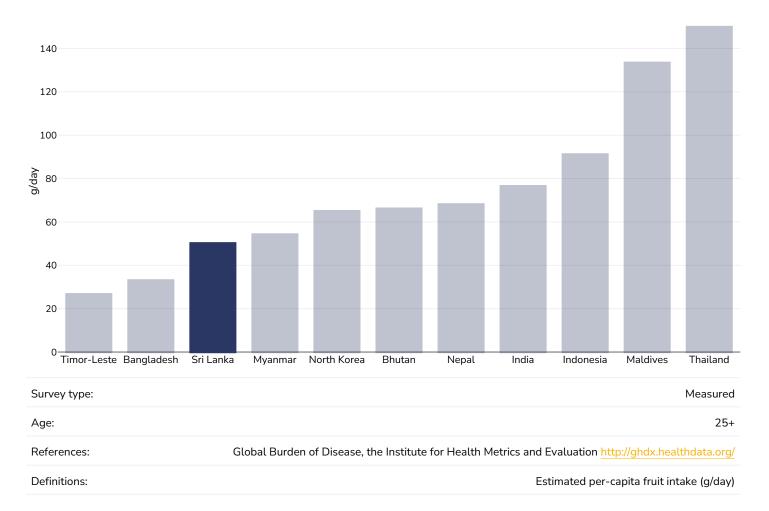

29.9kg/m<sup>2</sup>, obesity refers to a BMI greater than 30kg/m<sup>2</sup>.



### Women, 2022



Unless otherwise noted, overweight refers to a BMI between 25kg and 29.9kg/m<sup>2</sup>, obesity refers to a BMI greater than 30kg/m<sup>2</sup>.



Children, 2017







### Infants, 2022

Overweight or obesity





### Overweight/obesity by socio-economic group

### Women, 2016



Unless otherwise noted, overweight refers to a BMI between 25kg and 29.9kg/m<sup>2</sup>, obesity refers to a BMI greater than 30kg/m<sup>2</sup>.



#### Infants, 2016

Overweight or obesity





## Insufficient physical activity

#### Adults, 2022



# 

### Men, 2022



# 

Women, 2022





### Children, 2016



# 

Boys, 2016





### Girls, 2016





## Estimated per capita fruit intake

### Adults, 2017





## Prevalence of less than daily fruit consumption

### Children, 2008-2015





## Prevalence of less than daily vegetable consumption

### Children, 2008-2015





# Estimated per-capita processed meat intake

### Adults, 2017





# Estimated per capita whole grains intake



### Adults, 2017



## Mental health - depression disorders

### Adults, 2015



IIZAUON; 2017. LICENCE: CC BT-NC-SA 3.0

Definitions:

% of population with depression disorders



### Mental health - anxiety disorders

### Adults, 2015



IGO.

Definitions:

% of population with anxiety disorders



### % Infants exclusively breastfed 0-5 months

### Infants, 2015-2022



(2023). Global UNICEF Global Databases: Infant and Young Child Feeding: Exclusive breastfeeding, New York, October 2023.



## **Oesophageal