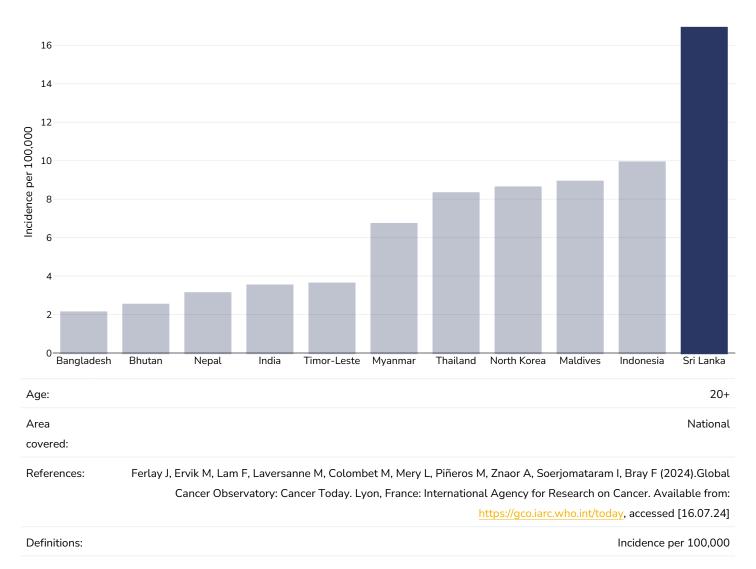

| 20+        |
| Area<br>covered: |   |   |   |                      |                   |                                                                              | National   |
| References:      |   |   |   | rance: International | Agency for Resear | taram I, Bray F (202<br>ch on Cancer. Availa<br><u>nt/today</u> , accessed [ | able from: |
| Definitions:     |   |   |   |                      |                   | Incidence per                                                                | r 100,000  |



#### Leukemia

#### Men, 2022









#### Liver and intrahepatic bile duct Cancer









#### Multiple Myeloma

#### Men, 2022









#### Non Hodgkin Lymphoma



Men, 2022

## 

#### Women, 2022



## 

#### **Thyroid Cancer**

#### Men, 2022









#### **Contextual factors**

**Disclaimer:** These contextual factors should be interpreted with care. Results are updated as regularly as possible and use very specific criteria. The criteria used and full definitions are available for download at the bottom of this page.



#### Labelling

| Is there mandatory nutrition labelling? | ✓ |
|-----------------------------------------|---|
| Front-of-package labelling?             | ✓ |
| Back-of-pack nutrition declaration?     | × |
| Color coding?                           | ✓ |
| Warning label?                          | × |

# 

-

| Regulation and marketing                                                                             |              |
|--------------------------------------------------------------------------------------