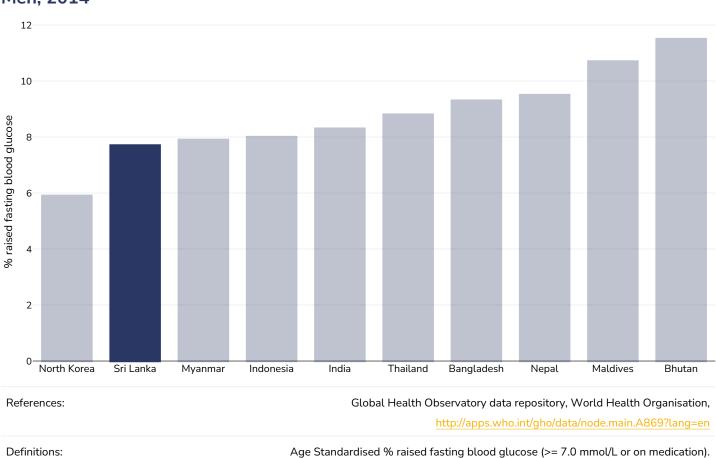

#### Raised fasting blood glucose

#### Men, 2014

## WORLD ØBESITY

Women, 2014

Definitions:

Age Standardised % raised fasting blood glucose (>= 7.0 mmol/L or on medication).