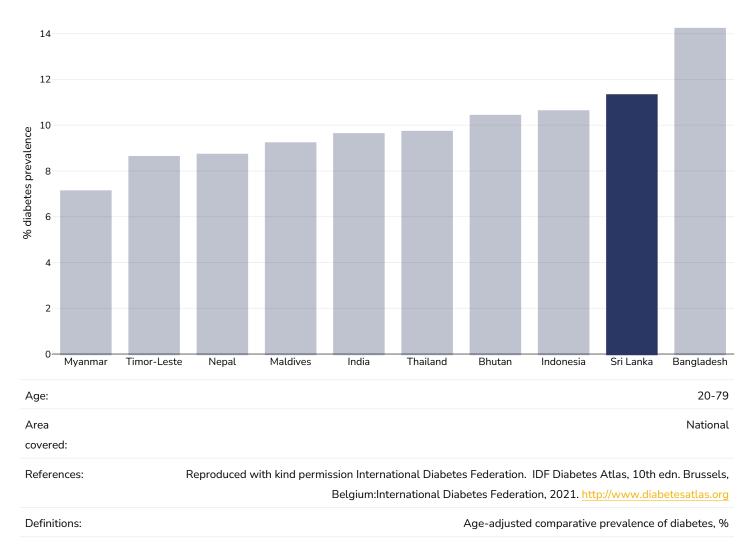

#### Gallbladder cancer

#### Men, 2022









#### **Kidney cancer**

#### Men, 2022









#### Cancer of the uterus





#### Raised blood pressure

#### Adults, 2015



Definitions:

Age Standardised estimated % Raised blood pressure 2015 (SBP>=140 OR DBP>=90).



#### Men, 2015



Definitions:

Age Standardised estimated % Raised blood pressure 2015 (SBP>=140 OR DBP>=90).





Definitions:

Age Standardised estimated % Raised blood pressure 2015 (SBP>=140 OR DBP>=90).



#### **Raised cholesterol**

#### Adults, 2008





Men, 2008









#### Raised fasting blood glucose



#### Men, 2014

## WORLD ØBESITY

Women, 2014



Definitions:

Age Standardised % raised fasting blood glucose (>= 7.0 mmol/L or on medication).



#### **Diabetes prevalence**

#### Adults, 2021





**Ovarian Cancer** 





#### Leukemia

| Men, 2022        |   |                                           |   |                      |                    |               |           |
|------------------|---|-------------------------------------------|---|----------------------|--------------------|---------------|-----------|
| 4                |   |                                           |   |                      |                    |               |           |
| 3                |   |                                           |   |                      |                    |               |           |
| 2                |   |                                           |   |                      |                    |               |           |
| 1                |   |