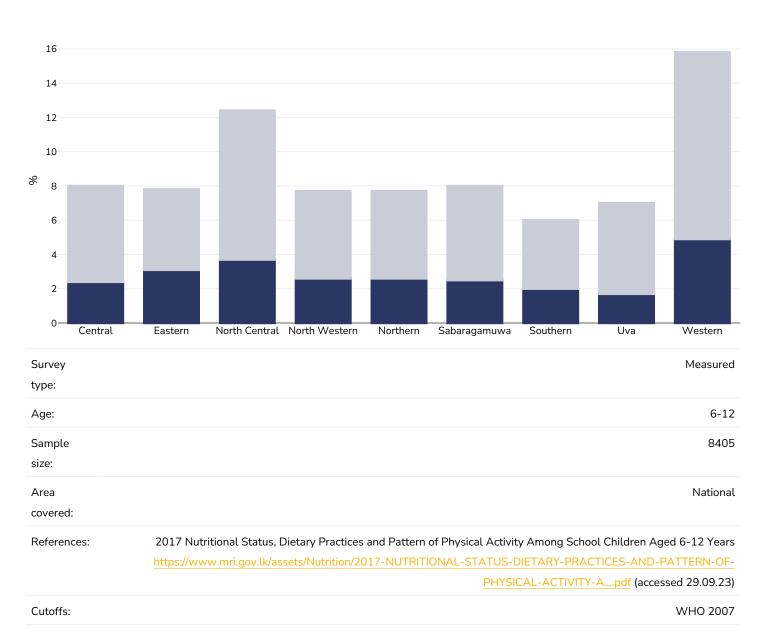

### Infants, 2022

Overweight or obesity

•

Obesity, Women

### Infants, 2022

Overweight or obesity