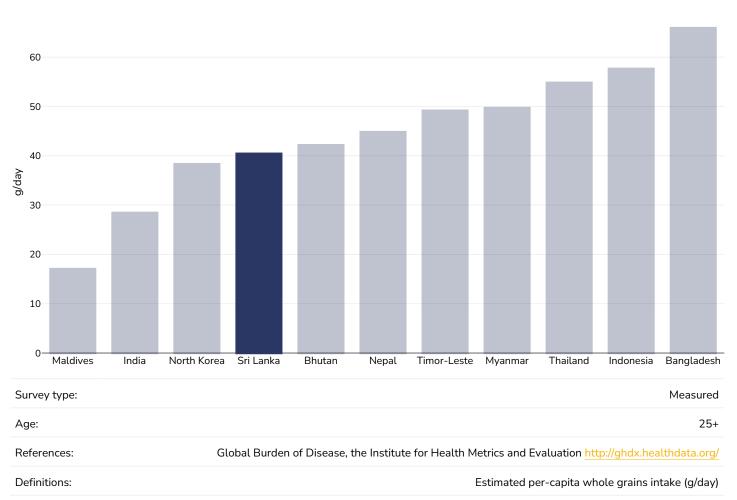

ts, 2022

Overweight or obesity





### Overweight/obesity by socio-economic group

### Women, 2016



Unless otherwise noted, overweight refers to a BMI between 25kg and 29.9kg/m<sup>2</sup>, obesity refers to a BMI greater than 30kg/m<sup>2</sup>.



#### Infants, 2016

Overweight or obesity





## Insufficient physical activity

#### Adults, 2022



# 

### Men, 2022



# 

Women, 2022





### Children, 2016



# 

Boys, 2016





### Girls, 2016





## Estimated per capita fruit intake

### Adults, 2017





## Prevalence of less than daily fruit consumption

### Children, 2008-2015





## Prevalence of less than daily vegetable consumption

### Children, 2008-2015





# Estimated per-capita processed meat intake

### Adults, 2017





# Estimated per capita whole grains intake



### Adults, 2017



## Mental health - depression disorders

### Adults, 2015



IIZAUON; 2017. LICENCE: CC BT-NC-SA 3.0

Definitions:

% of population with depression disorders



### Mental health - anxiety disorders

### Adults, 2015



IGO.

Definitions:

% of population with anxiety disorders



### % Infants exclusively breastfed 0-5 months

### Infants, 2015-2022



(2023). Global UNICEF Global Databases: Infant and Young Child Feeding: Exclusive breastfeeding, New York, October 2023.



## **Oesophageal cancer**

#### Men, 2022





### Women, 2022





### **Breast cancer**

#### Women, 2022

Definitions:

Age 20 Age 20+



Incidence per 100,000



### **Colorectal cancer**

#### Men, 2022





### Women, 2022





#### Pancreatic cancer

#### Men, 2022









#### Gallbladder