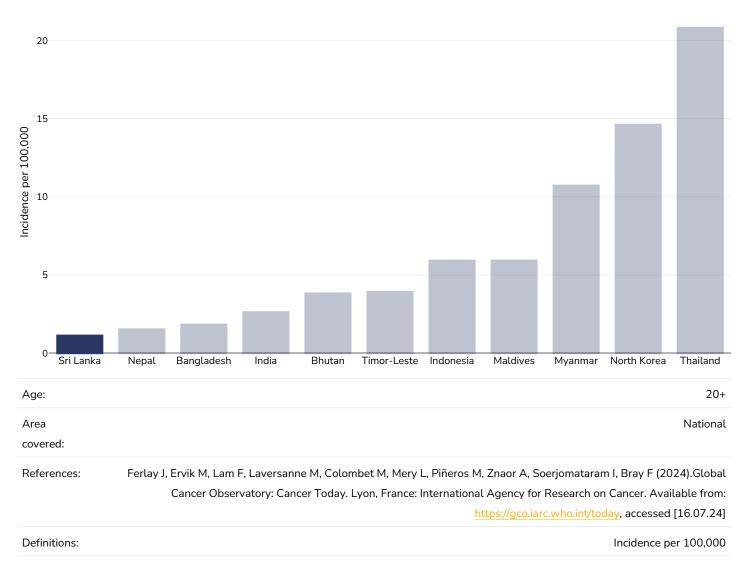

| 6          |
| Age:             |   |   |   |                      |                   |                                                                              | 20+        |
| Area<br>covered: |   |   |   |                      |                   |                                                                              | National   |
| References:      |   |   |   | rance: International | Agency for Resear | taram I, Bray F (202<br>ch on Cancer. Availa<br><u>nt/today</u> , accessed [ | able from: |
| Definitions:     |   |   |   |                      |                   | Incidence per                                                                | r 100,000  |



#### Leukemia

#### Men, 2022









#### Liver and intrahepatic bile duct Cancer









#### Multiple Myeloma

#### Men, 2022









#### Non Hodgkin Lymphoma



Men, 2022

## 

#### Women, 2022



## 

#### **Thyroid Cancer**

#### Men, 2022









#### **Contextual factors**

**Disclaimer:** These contextual factors should be interpreted with care. Results are updated as regularly as possible and use very specific criteria. The criteria used and full definitions are available for download at the bottom of this page.



#### Labelling

| Is there mandatory nutrition labelling? | ✓ |
|-----------------------------------------|---|
| Front-of-package labelling?             | ✓ |
| Back-of-pack nutrition declaration?     | × |
| Color coding?                           | ✓ |
| Warning label?                          | × |

# 

-

| Regulation and marketing