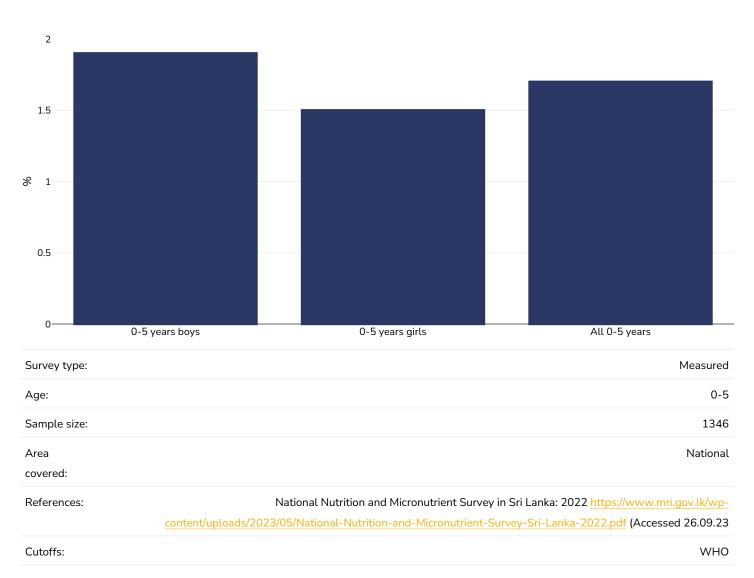

### **Obesity prevalence**

### 0-5 years, 2022

Overweight or obesity

•

Obesity, Women