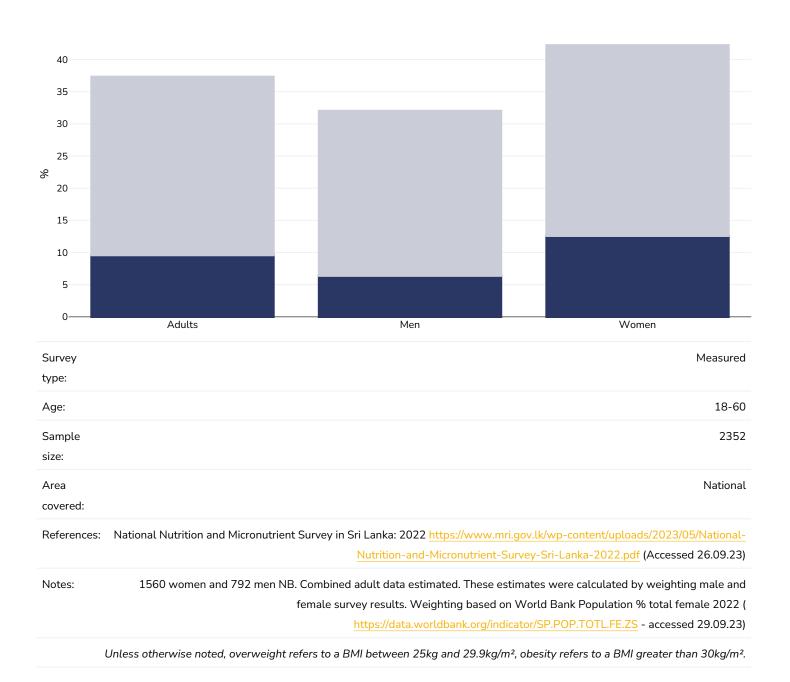

| 52   |
| Ovarian Cancer                                                           | 53   |
| Leukemia                                                                 | 54   |
| Liver and intrahepatic bile duct Cancer                                  | 56   |
| Multiple Myeloma                                                         | 58   |
| Non Hodgkin Lymphoma                                                     | 60   |
| Thyroid Cancer                                                           | 62   |
| Contextual factors                                                       | 64   |
|                                                                          |      |





### **Obesity prevalence**

### Adults, 2022

Obesity Overweight





#### Children, 2022







### 0-5 years, 2022

Overweight or obesity





•

Obesity, Women

### % Adults living with obesity in Sri Lanka 2006-2016



Unless otherwise noted, overweight refers to a BMI between 25kg and 29.9kg/m<sup>2</sup>, obesity refers to a BMI greater than 30kg/m<sup>2</sup>.

Different methodologies may have been used to collect this data and so data from different surveys may not be strictly comparable. Please check with original data sources for methodologies used.



### % Adults living with overweight or obesity in Sri Lanka 2006-2016



Unless otherwise noted, overweight refers to a BMI between 25kg and 29.9kg/m<sup>2</sup>, obesity refers to a BMI greater than 30kg/m<sup>2</sup>.

Different methodologies may have been used to collect this data and so data