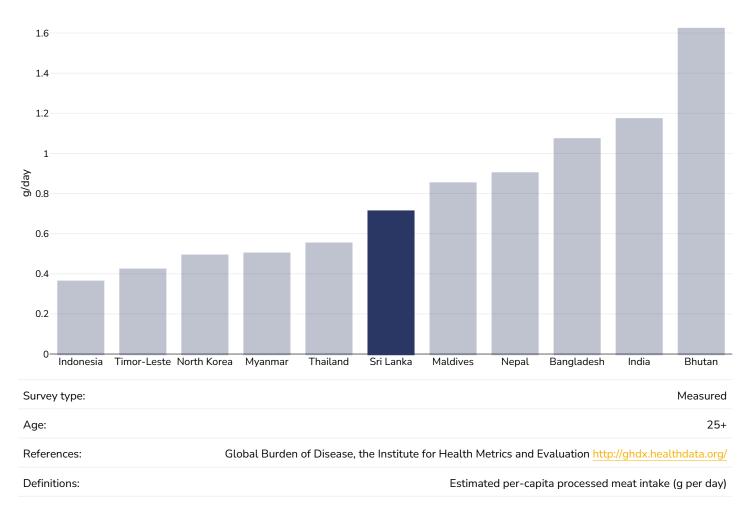

Children, 2017







### 0-5 years, 2022

Overweight or obesity





### Overweight/obesity by socio-economic group

### Women, 2016



Unless otherwise noted, overweight refers to a BMI between 25kg and 29.9kg/m<sup>2</sup>, obesity refers to a BMI greater than 30kg/m<sup>2</sup>.



#### 0-5 years, 2016

Overweight or obesity



Cutoffs:



## Insufficient physical activity

#### Adults, 2022



# 

### Men, 2022



# 

Women, 2022





### Children, 2016



# 

Boys, 2016





### Girls, 2016





# Estimated per capita fruit intake

### Adults, 2017





## Prevalence of less than daily fruit consumption

### Children, 2008-2015





## Prevalence of less than daily vegetable consumption

### Children, 2008-2015





# Estimated per-capita processed meat intake

### Adults, 2017





# Estimated per capita whole grains intake



### Adults, 2017



# Mental health - depression disorders

### Adults, 2015



IIZAUON; 2017. LICENCE: CC BT-NC-SA 3.0

Definitions:

% of population with depression disorders



## Mental health - anxiety disorders

### Adults, 2015



IGO.

Definitions:

% of population with anxiety disorders



### % Infants exclusively breastfed 0-5 months

### 0-5 years, 2015-2022



(2023). Global UNICEF Global Databases: Infant and Young Child Feeding: Exclusive breastfeeding, New York, October 2023.



## **Oesophageal cancer**

#### Men, 2022





### Women, 2022





### **Breast cancer**

#### Women, 2022

Definitions:

Age 20 Age 20+



Incidence per 100,000



### **Colorectal cancer**

#### Men, 2022





### Women, 2022





#### Pancreatic