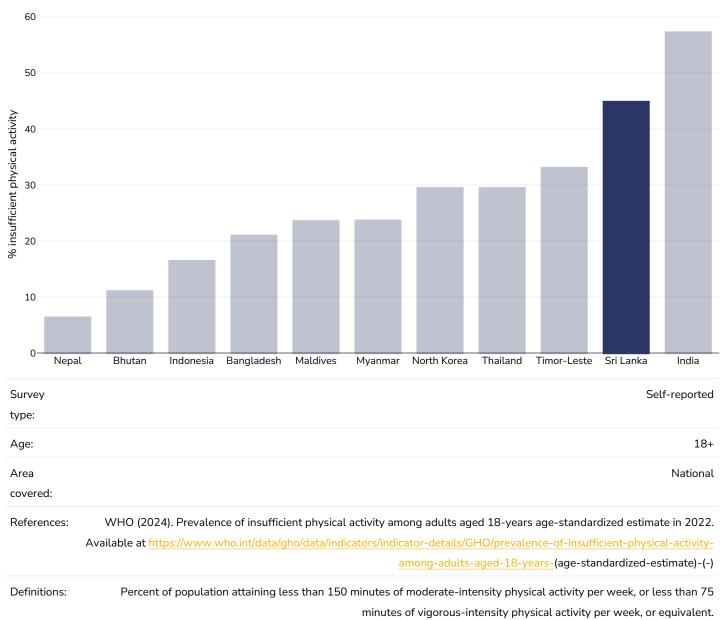

esity by region



Obesity Overweight



Unless otherwise noted, overweight refers to a BMI between 25kg and 29.9kg/m<sup>2</sup>, obesity refers to a BMI greater than 30kg/m<sup>2</sup>.



### Women, 2022



Unless otherwise noted, overweight refers to a BMI between 25kg and 29.9kg/m<sup>2</sup>, obesity refers to a BMI greater than 30kg/m<sup>2</sup>.



Children, 2017







### 0-5 years, 2022

Overweight or obesity





### Overweight/obesity by socio-economic group

### Women, 2016



Unless otherwise noted, overweight refers to a BMI between 25kg and 29.9kg/m<sup>2</sup>, obesity refers to a BMI greater than 30kg/m<sup>2</sup>.



#### 0-5 years, 2016

Overweight or obesity



Cutoffs:



## Insufficient physical activity

#### Adults, 2022



# 

### Men, 2022



# 

Women, 2022





### Children, 2016



# 

Boys, 2016





### Girls, 2016





# Estimated per capita fruit intake

### Adults, 2017





## Prevalence of less than daily fruit consumption

### Children, 2008-2015





## Prevalence of less than daily vegetable consumption

### Children, 2008-2015





# Estimated per-capita processed meat intake

### Adults, 2017





# Estimated per capita whole grains intake



### Adults, 2017



# Mental health - depression disorders

### Adults, 2015



IIZAUON; 2017. LICENCE: CC BT-NC-SA 3.0

Definitions:

% of population with depression disorders



## Mental health - anxiety disorders

### Adults, 2015



IGO.

Definitions:

% of population with anxiety disorders



### % Infants exclusively breastfed 0-5 months

### 0-5 years, 2015-2022



(2023). Global UNI