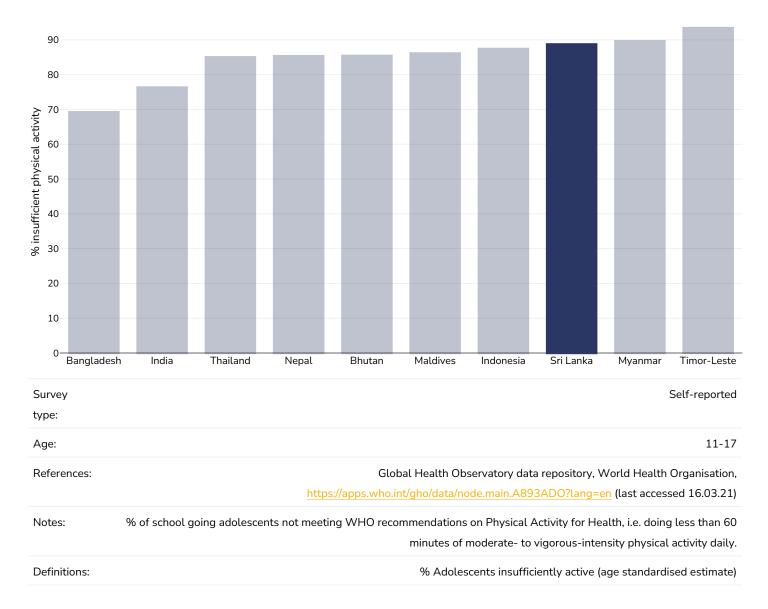

, overweight refers to a BMI between 25kg and 29.9kg/m<sup>2</sup>, obesity refers to a BMI greater than 30kg/m<sup>2</sup>.



### Women, 2022



Unless otherwise noted, overweight refers to a BMI between 25kg and 29.9kg/m<sup>2</sup>, obesity refers to a BMI greater than 30kg/m<sup>2</sup>.



Children, 2017







### 0-5 years, 2022

Overweight or obesity





### Overweight/obesity by socio-economic group

### Women, 2016



Unless otherwise noted, overweight refers to a BMI between 25kg and 29.9kg/m<sup>2</sup>, obesity refers to a BMI greater than 30kg/m<sup>2</sup>.



#### 0-5 years, 2016

Overweight or obesity



Cutoffs:



## Insufficient physical activity

#### Adults, 2022



# 

### Men, 2022



# 

Women, 2022





### Children, 2016



# 

Boys, 2016





### Girls, 2016





# Estimated per capita fruit intake

### Adults, 2017





## Prevalence of less than daily fruit consumption

### Children, 2008-2015





## Prevalence of less than daily vegetable consumption

### Children, 2008-2015





# Estimated per-capita processed meat intake

### Adults, 2017





# Estimated per capita whole grains intake



### Adults, 2017



# Mental health - depression disorders

### Adults, 2015



IIZAUON; 2017. LICENCE: CC BT-NC-SA 3.0

Definitions:

% of population with depression disorders



## Mental health - anxiety disorders

### Adults, 2015



IGO.

Definitions:

% of population with anxiety disorders



### % Infants exclusively breastfed 0-5 months

### 0-5 years, 2015-2022



(2023). Global UNICEF Global Databases: Infant and Young Child Feeding: Exclusive