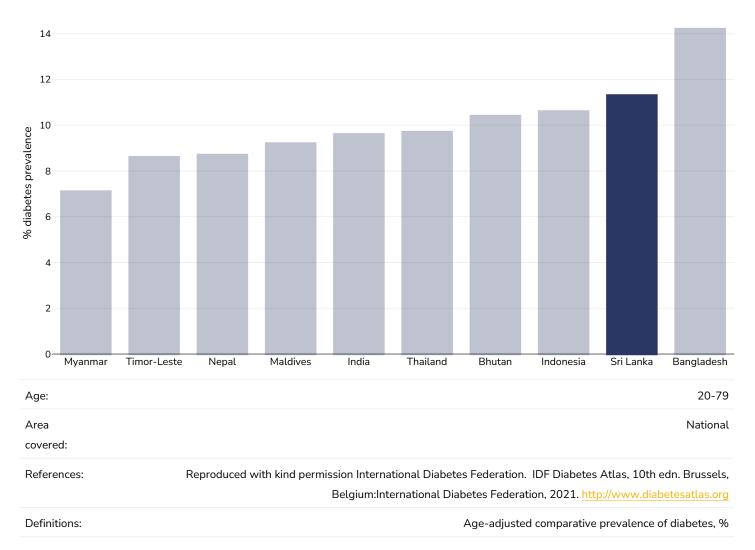

Men, 2022





### Women, 2022





#### Pancreatic cancer









#### Gallbladder cancer









#### **Kidney cancer**









#### Cancer of the uterus





#### Raised blood pressure

#### Adults, 2015



Definitions:

Age Standardised estimated % Raised blood pressure 2015 (SBP>=140 OR DBP>=90).



#### Men, 2015



Definitions:

Age Standardised estimated % Raised blood pressure 2015 (SBP>=140 OR DBP>=90).





Definitions:

Age Standardised estimated % Raised blood pressure 2015 (SBP>=140 OR DBP>=90).



#### **Raised cholesterol**

#### Adults, 2008













#### Raised fasting blood glucose



## WORLD ØBESITY

Women, 2014



Definitions:

Age Standardised % raised fasting blood glucose (>= 7.0 mmol/L or on medication).



#### **Diabetes prevalence**

#### Adults, 2021





**Ovarian Cancer** 





### Leukemia

| Men, 2022        |   |                                           |   |                      |                    |               |           |
|------------------|---|-------------------------------------------|---|----------------------|--------------------|---------------|-----------|
| 4                |   |                                           |   |                      |                    |               |           |
| 3                |   |                                           |   |                      |                    |               |           |
| 2                |   |                                           |   |                      |                    |               |           |
| 1                |   |