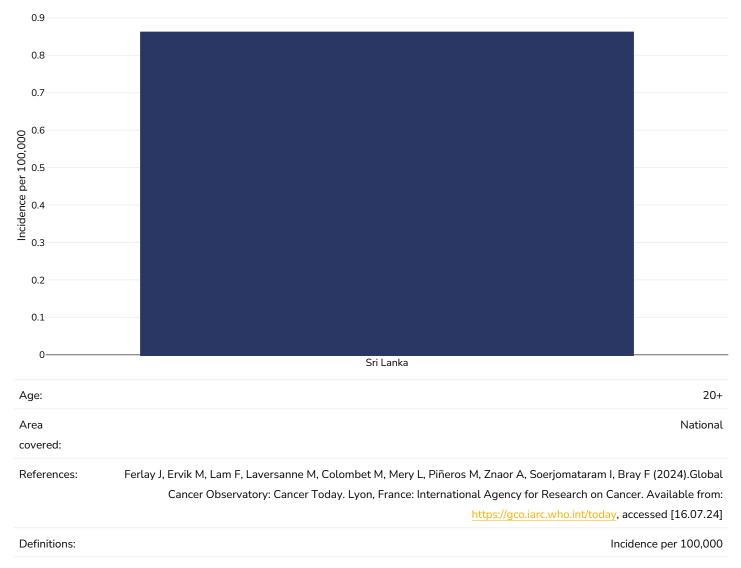

l health - depression disorders

### Adults, 2015



IIZAUON; 2017. LICENCE: CC BT-NC-SA 3.0

Definitions:

% of population with depression disorders



## Mental health - anxiety disorders

### Adults, 2015



IGO.

Definitions:

% of population with anxiety disorders



### % Infants exclusively breastfed 0-5 months

### 0-5 years, 2015-2022



(2023). Global UNICEF Global Databases: Infant and Young Child Feeding: Exclusive breastfeeding, New York, October 2023.



## **Oesophageal cancer**

#### Men, 2022





### Women, 2022





### **Breast cancer**

#### Women, 2022

Definitions:

Age 20 Age 20+



Incidence per 100,000



### **Colorectal cancer**

#### Men, 2022





### Women, 2022





#### Pancreatic cancer









#### Gallbladder cancer









#### **Kidney cancer**









#### Cancer of the uterus





#### Raised blood pressure

#### Adults, 2015



Definitions:

Age Standardised estimated % Raised blood pressure 2015 (SBP>=140 OR DBP>=90).



#### Men, 2015



Definitions:

Age Standardised estimated % Raised blood pressure 2015 (SBP>=140 OR DBP>=90).





Definitions:

Age Standardised estimated % Raised blood pressure 2015 (SBP>=140 OR DBP>=90).



#### **Raised cholesterol**

#### Adults, 2008













#### Raised fasting blood glucose



## WORLD ØBESITY

Women, 2014



Definitions:

Age Standardised % raised fasting blood glucose (>= 7.0 mmol/L or on medication).



#### **Diabetes prevalence**

#### Adults, 2021





**Ovarian Cancer** 





### Leukemia

| Men, 2022        |   |                                           |   |