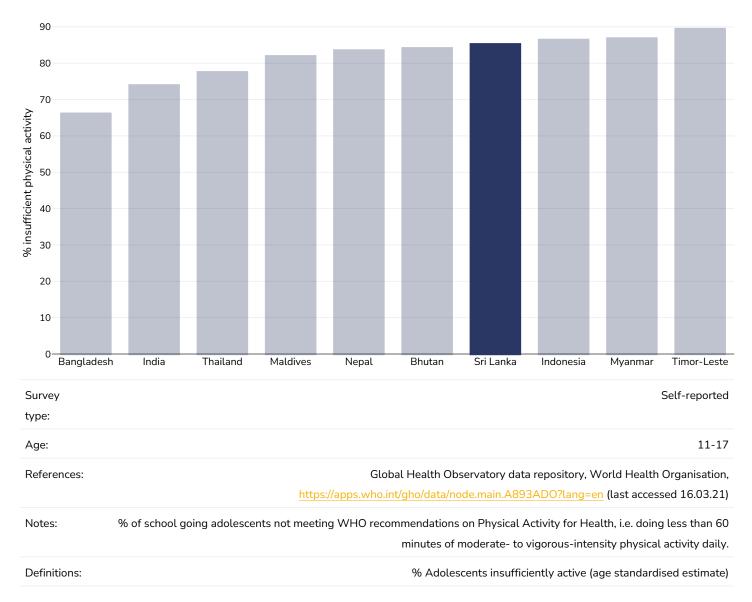

ty Overweight



Unless otherwise noted, overweight refers to a BMI between 25kg and 29.9kg/m<sup>2</sup>, obesity refers to a BMI greater than 30kg/m<sup>2</sup>.



### Women, 2022



Unless otherwise noted, overweight refers to a BMI between 25kg and 29.9kg/m<sup>2</sup>, obesity refers to a BMI greater than 30kg/m<sup>2</sup>.



Children, 2017







### 0-5 years, 2022

Overweight or obesity





### Overweight/obesity by socio-economic group

### Women, 2016



Unless otherwise noted, overweight refers to a BMI between 25kg and 29.9kg/m<sup>2</sup>, obesity refers to a BMI greater than 30kg/m<sup>2</sup>.



#### 0-5 years, 2016

Overweight or obesity



Cutoffs:



## Insufficient physical activity

#### Adults, 2022



# 

### Men, 2022



# 

Women, 2022





### Children, 2016



# 

Boys, 2016





### Girls, 2016





# Estimated per capita fruit intake

### Adults, 2017





## Prevalence of less than daily fruit consumption

### Children, 2008-2015





## Prevalence of less than daily vegetable consumption

### Children, 2008-2015





# Estimated per-capita processed meat intake

### Adults, 2017





# Estimated per capita whole grains intake



### Adults, 2017



# Mental health - depression disorders

### Adults, 2015



IIZAUON; 2017. LICENCE: CC BT-NC-SA 3.0

Definitions:

% of population with depression disorders



## Mental health - anxiety disorders

### Adults, 2015



IGO.

Definitions:

% of population with anxiety disorders



### % Infants exclusively breastfed 0-5 months

### 0-5 years, 2015-2022



(2023). Global UNICEF Global Databases: In