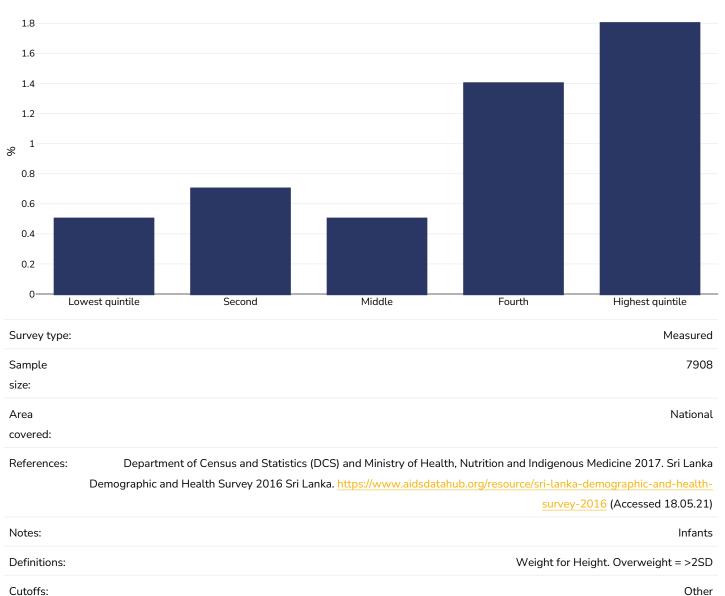

### Overweight/obesity by socio-economic group

### Women, 2016

Unless otherwise noted, overweight refers to a BMI between 25kg and 29.9kg/m<sup>2</sup>, obesity refers to a BMI greater than 30kg/m<sup>2</sup>.

#### 0-5 years, 2016

Overweight or obesity

Cutoffs: