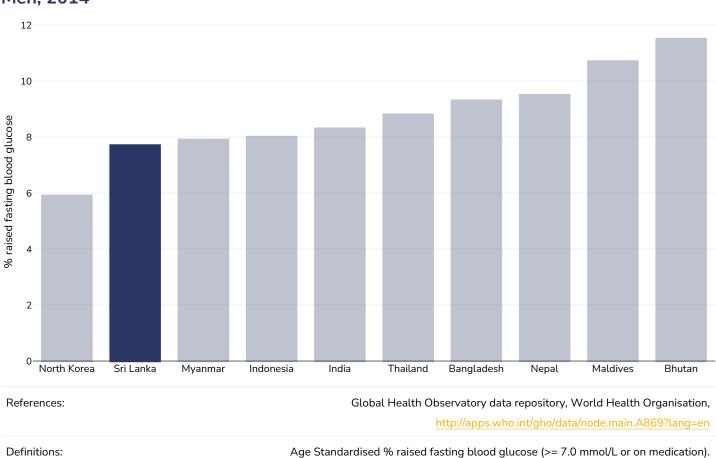

#### Raised fasting blood glucose

## WORLD ØBESITY

Women, 2014

Definitions:

Age Standardised % raised fasting blood glucose (>= 7.0 mmol/L or on medication).