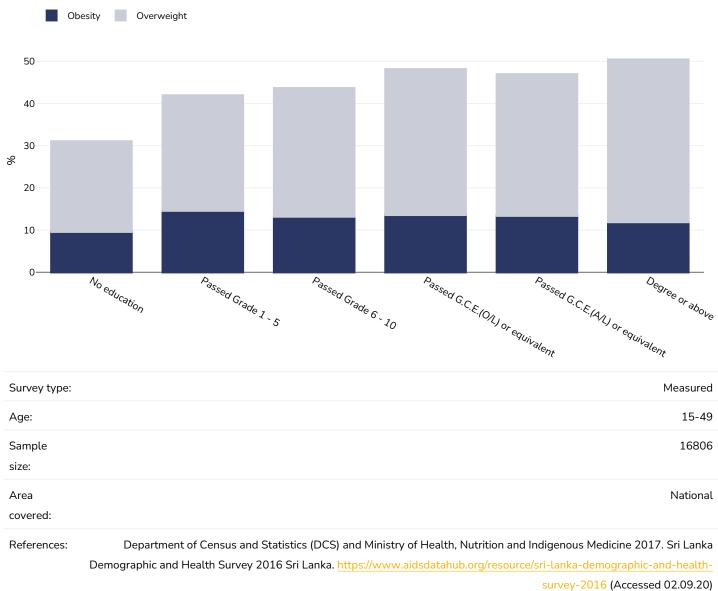

## Overweight/obesity by education

#### Women, 2016

<u>30/707 2010</u> (Accessed 02.00.20)

Unless otherwise noted, overweight refers to a BMI between 25kg and 29.9kg/m<sup>2</sup>, obesity refers to a BMI greater than 30kg/m<sup>2</sup>.