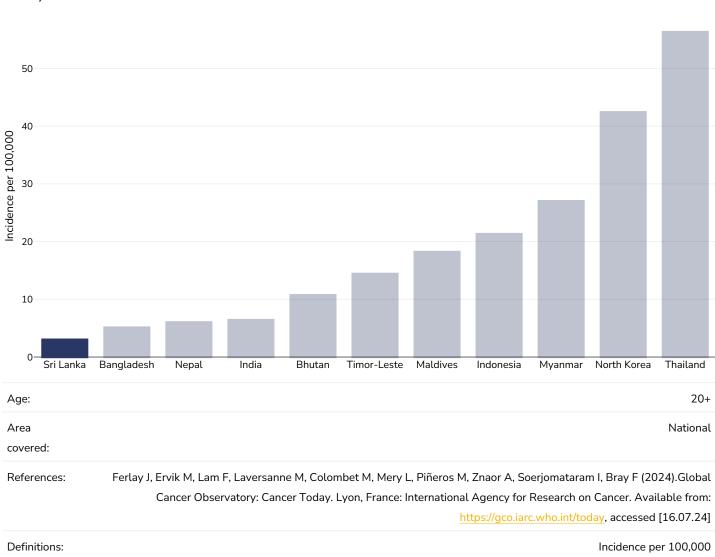

| 6          |
| Age:             |   |   |   |                      |                   |                                                                              | 20+        |
| Area<br>covered: |   |   |   |                      |                   |                                                                              | National   |
| References:      |   |   |   | rance: International | Agency for Resear | taram I, Bray F (202<br>ch on Cancer. Availa<br><u>nt/today</u> , accessed [ | able from: |
| Definitions:     |   |   |   |                      |                   | Incidence per                                                                | r 100,000  |



#### Liver and intrahepatic bile duct Cancer









#### Multiple Myeloma

#### Men, 2022









#### Non Hodgkin Lymphoma



Men, 2022

## 

#### Women, 2022



## 

#### **Thyroid Cancer**









#### **Contextual factors**

**Disclaimer:** These contextual factors should be interpreted with care. Results are updated as regularly as possible and use very specific criteria. The criteria used and full definitions are available for download at the bottom of this page.



#### Labelling

| Is there mandatory nutrition labelling? | ✓ |
|-----------------------------------------|---|
| Front-of-package labelling?             | ✓ |
| Back-of-pack nutrition declaration?     | × |
| Color coding?                           | ✓ |
| Warning label?                          | × |

# 

-

| Regulation and marketing