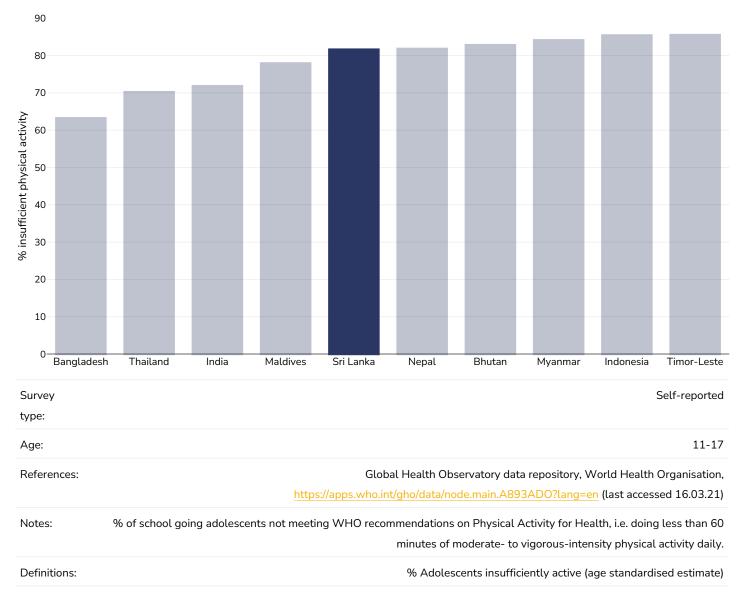

nless otherwise noted, overweight refers to a BMI between 25kg and 29.9kg/m<sup>2</sup>, obesity refers to a BMI greater than 30kg/m<sup>2</sup>.



### Women, 2022



Unless otherwise noted, overweight refers to a BMI between 25kg and 29.9kg/m<sup>2</sup>, obesity refers to a BMI greater than 30kg/m<sup>2</sup>.



Children, 2017







### 0-5 years, 2022

Overweight or obesity





### Overweight/obesity by socio-economic group

### Women, 2016



Unless otherwise noted, overweight refers to a BMI between 25kg and 29.9kg/m<sup>2</sup>, obesity refers to a BMI greater than 30kg/m<sup>2</sup>.



#### 0-5 years, 2016

Overweight or obesity



Cutoffs:



## Insufficient physical activity

#### Adults, 2022



# 

### Men, 2022



# 

Women, 2022





### Children, 2016



# 

Boys, 2016





### Girls, 2016





# Estimated per capita fruit intake

### Adults, 2017





## Prevalence of less than daily fruit consumption

### Children, 2008-2015





## Prevalence of less than daily vegetable consumption

### Children, 2008-2015





# Estimated per-capita processed meat intake

### Adults, 2017





# Estimated per capita whole grains intake



### Adults, 2017



# Mental health - depression disorders

### Adults, 2015



IIZAUON; 2017. LICENCE: CC BT-NC-SA 3.0

Definitions:

% of population with depression disorders



## Mental health - anxiety disorders

### Adults, 2015



IGO.

Definitions:

% of population with anxiety disorders



### % Infants exclusively breastfed 0-5 months

### 0-5 years, 2015-2022



(2023). Global UNICEF Global Databases: Infant and Young Chi