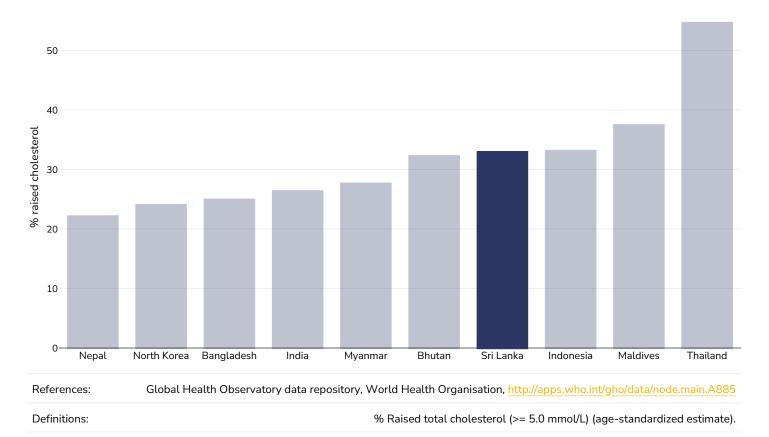

, New York, October 2023.



## **Oesophageal cancer**

#### Men, 2022





### Women, 2022





### **Breast cancer**

#### Women, 2022

Definitions:

Age 20 Age 20+



Incidence per 100,000



### **Colorectal cancer**

#### Men, 2022





### Women, 2022





#### Pancreatic cancer









#### Gallbladder cancer









#### **Kidney cancer**









#### Cancer of the uterus





#### Raised blood pressure

#### Adults, 2015



Definitions:

Age Standardised estimated % Raised blood pressure 2015 (SBP>=140 OR DBP>=90).



#### Men, 2015



Definitions:

Age Standardised estimated % Raised blood pressure 2015 (SBP>=140 OR DBP>=90).





Definitions:

Age Standardised estimated % Raised blood pressure 2015 (SBP>=140 OR DBP>=90).



#### **Raised cholesterol**

#### Adults, 2008













#### Raised fasting blood glucose



## WORLD ØBESITY

Women, 2014



Definitions:

Age Standardised % raised fasting blood glucose (>= 7.0 mmol/L or on medication).



#### **Diabetes prevalence**

#### Adults, 2021





**Ovarian Cancer** 





### Leukemia

| Men, 2022        |   |                                           |   |                      |                    |               |           |
|------------------|---|-------------------------------------------|---|----------------------|--------------------|---------------|-----------|
| 4                |   |                                           |   |                      |                    |               |           |
| 3                |   |                                           |   |                      |