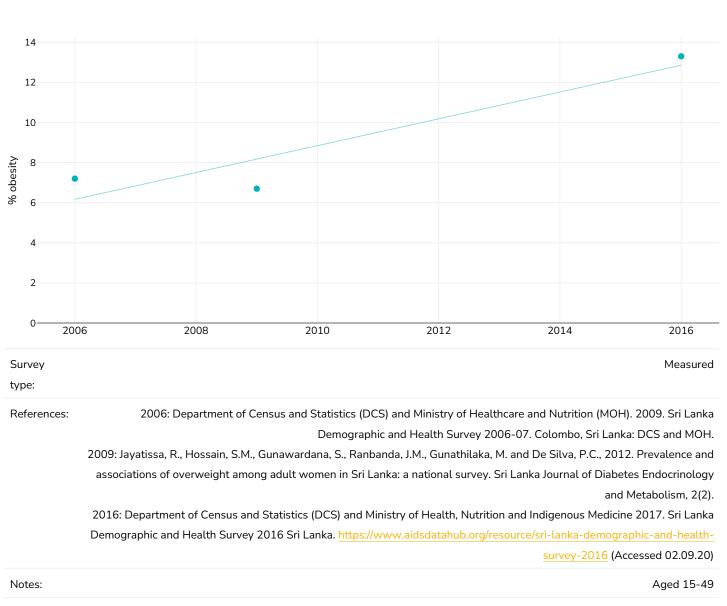

### % Adults living with obesity in Sri Lanka 2006-2016

Unless otherwise noted, overweight refers to a BMI between 25kg and 29.9kg/m<sup>2</sup>, obesity refers to a BMI greater than 30kg/m<sup>2</sup>.

Different methodologies may have been used to collect this data and so data from different surveys may not be strictly comparable. Please check with original data sources for methodologies used.