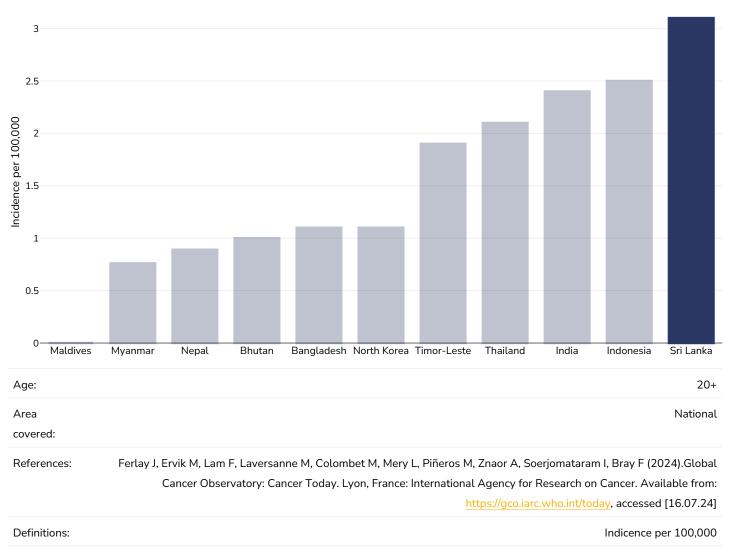

| 6          |
| Age:             |   |   |   |                      |                   |                                                                              | 20+        |
| Area<br>covered: |   |   |   |                      |                   |                                                                              | National   |
| References:      |   |   |   | rance: International | Agency for Resear | taram I, Bray F (202<br>ch on Cancer. Availa<br><u>nt/today</u> , accessed [ | able from: |
| Definitions:     |   |   |   |                      |                   | Incidence per                                                                | r 100,000  |



#### Liver and intrahepatic bile duct Cancer









#### Multiple Myeloma

#### Men, 2022









#### Non Hodgkin Lymphoma



Men, 2022

## 

#### Women, 2022



## 

#### **Thyroid Cancer**









#### **Contextual factors**

**Disclaimer:** These contextual factors should be interpreted with care. Results are updated as regularly as possible and use very specific criteria. The criteria used and full definitions are available for download at the bottom of this page.



#### Labelling

| Is there mandatory nutrition labelling? | ✓ |
|-----------------------------------------|---|
| Front-of-package labelling?             | ✓ |
| Back-of-pack nutrition declaration?     | × |
| Color coding?                           | ✓ |
| Warning label?                          | × |

# 

-

| Regulation and marketing