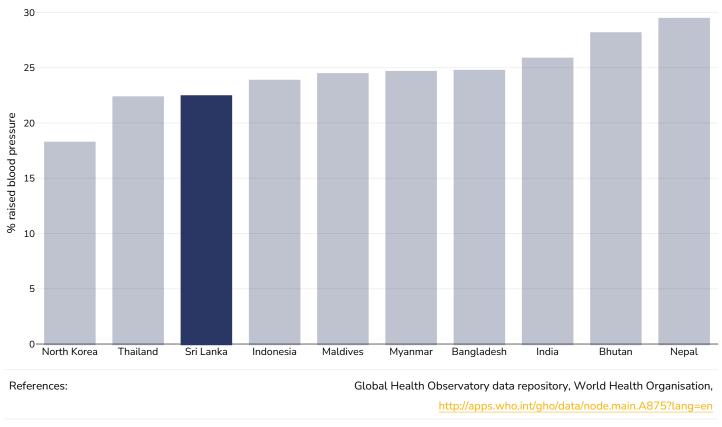

#### Raised blood pressure

#### Adults, 2015

Definitions:

Age Standardised estimated % Raised blood pressure 2015 (SBP>=140 OR DBP>=90).