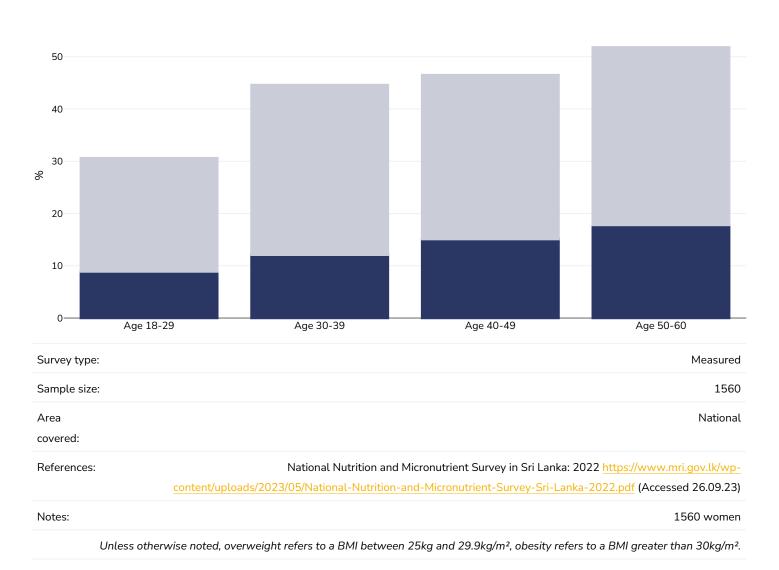

### % Adults living with overweight or obesity in Sri Lanka 2006-2016



Unless otherwise noted, overweight refers to a BMI between 25kg and 29.9kg/m<sup>2</sup>, obesity refers to a BMI greater than 30kg/m<sup>2</sup>.

Different methodologies may have been used to collect this data and so data from different surveys may not be strictly comparable. Please check with original data sources for methodologies used.



## Overweight/obesity by education

#### Women, 2016



<u>30/707 2010</u> (Accessed 02.00.20)

Unless otherwise noted, overweight refers to a BMI between 25kg and 29.9kg/m<sup>2</sup>, obesity refers to a BMI greater than 30kg/m<sup>2</sup>.



#### Children, 2017

Obesity Overweight





0-5 years, 2016





## Overweight/obesity by age

#### Women, 2022

Obesity Overweight





#### Children, 2017

Obesity Overweight





## Overweight/obesity by region



Obesity Overweight



Unless otherwise noted, overweight refers to a BMI between 25kg and 29.9kg/m<sup>2</sup>, obesity refers to a BMI greater than 30kg/m<sup>2</sup>.



### Women, 2022



Unless otherwise noted, overweight refers to a BMI between 25kg and 29.9kg/m<sup>2</sup>, obesity refers to a BMI greater than 30kg/m<sup>2</sup>.



Children, 2017







### 0-5 years, 2022

Overweight or obesity





### Overweight/obesity by socio-economic group

### Women, 2016



Unless otherwise noted, overweight refers to a BMI between 25kg and 29.9kg/m<sup>2</sup>, obesity refers to a BMI greater than 30kg/m<sup>2</sup>.



#### 0-5 years, 2016

Overweight or obesity



Cutoffs:



## Insufficient physical acti