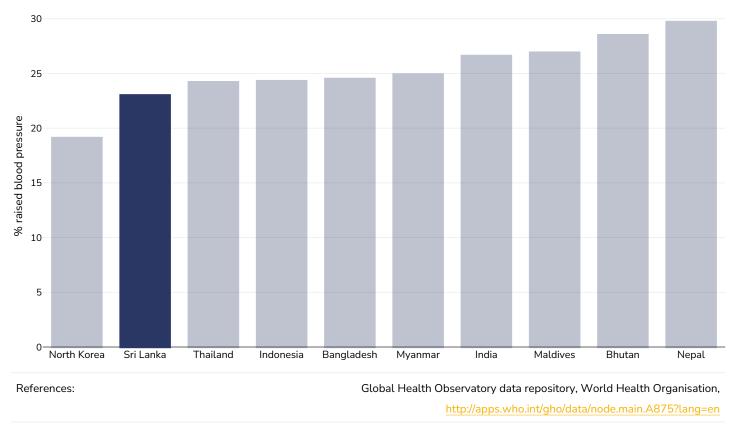

#### Raised blood pressure

#### Men, 2015

Definitions:

Age Standardised estimated % Raised blood pressure 2015 (SBP>=140 OR DBP>=90).

Definitions:

Age Standardised estimated % Raised blood pressure 2015 (SBP>=140 OR DBP>=90).