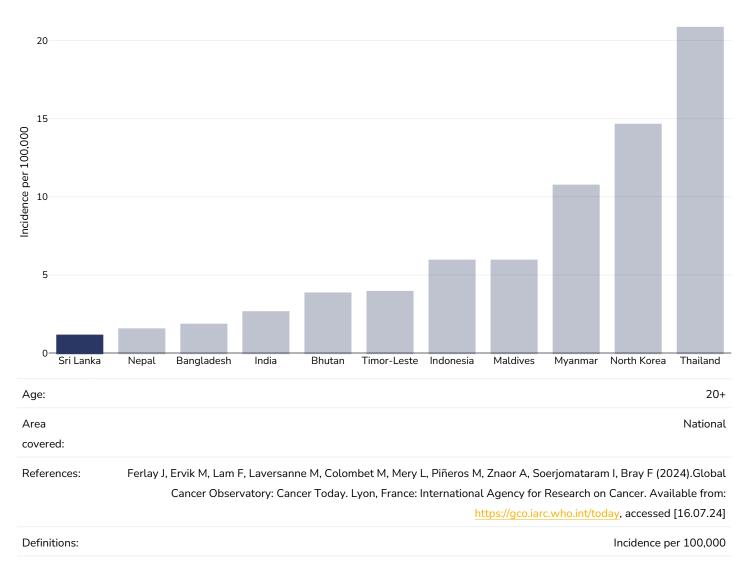

| 6          |
| Age:             |   |   |   |                      |                   |                                                                              | 20+        |
| Area<br>covered: |   |   |   |                      |                   |                                                                              | National   |
| References:      |   |   |   | rance: International | Agency for Resear | taram I, Bray F (202<br>ch on Cancer. Availa<br><u>nt/today</u> , accessed [ | able from: |
| Definitions:     |   |   |   |                      |                   | Incidence per                                                                | r 100,000  |



#### Liver and intrahepatic bile duct Cancer









#### Multiple Myeloma

#### Men, 2022









#### Non Hodgkin Lymphoma



Men, 2022

## 

#### Women, 2022



## 

#### **Thyroid Cancer**









#### **Contextual factors**

**Disclaimer:** These contextual factors should be interpreted with care. Results are updated as regularly as possible and use very specific criteria. The criteria used and full definitions are available for download at the bottom of this page.



#### Labelling

| Is there mandatory nutrition labelling? | ✓ |
|-----------------------------------------|---|
| Front-of-package labelling?             | ✓ |
| Back-of-pack nutrition declaration?     | × |
| Color coding?                           | ✓ |
| Warning label?                          | × |

# 

-

| Regulation and marketing