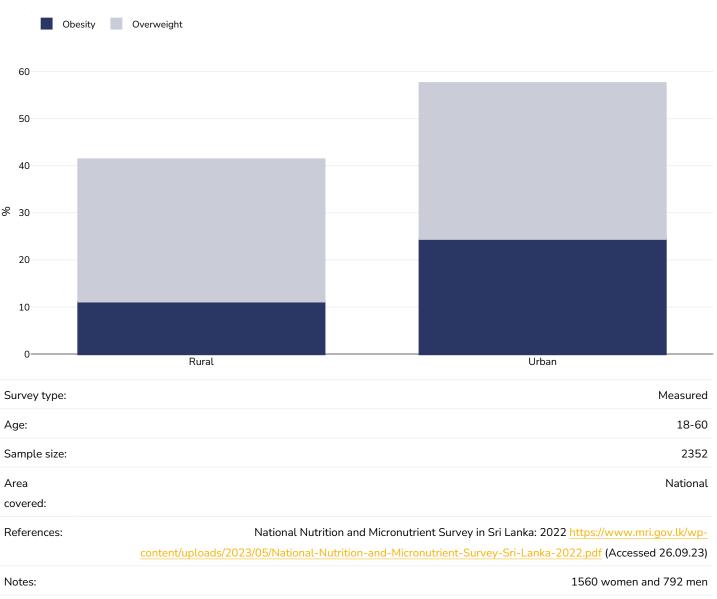

## Overweight/obesity by region

Obesity Overweight

Unless otherwise noted, overweight refers to a BMI between 25kg and 29.9kg/m<sup>2</sup>, obesity refers to a BMI greater than 30kg/m<sup>2</sup>.

### Women, 2022

Unless otherwise noted, overweight refers to a BMI between 25kg and 29.9kg/m<sup>2</sup>, obesity refers to a BMI greater than 30kg/m<sup>2</sup>.

Children, 2017