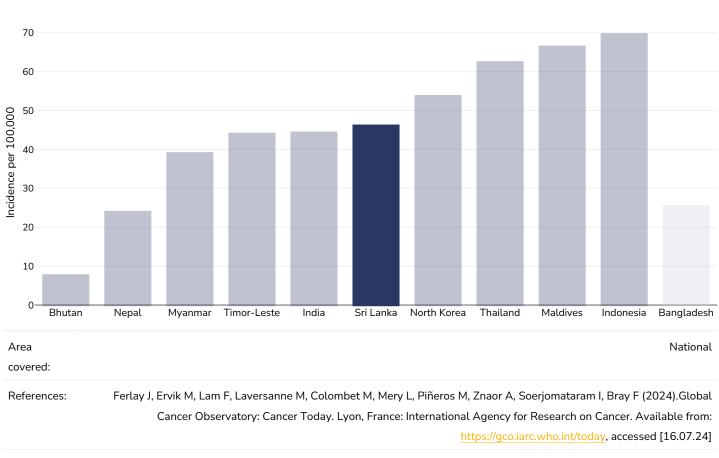

able consumption

### Children, 2008-2015





# Estimated per-capita processed meat intake

### Adults, 2017





# Estimated per capita whole grains intake



### Adults, 2017



# Mental health - depression disorders

### Adults, 2015



IIZAUON; 2017. LICENCE: CC BT-NC-SA 3.0

Definitions:

% of population with depression disorders



## Mental health - anxiety disorders

### Adults, 2015



IGO.

Definitions:

% of population with anxiety disorders



### % Infants exclusively breastfed 0-5 months

### 0-5 years, 2015-2022



(2023). Global UNICEF Global Databases: Infant and Young Child Feeding: Exclusive breastfeeding, New York, October 2023.



## **Oesophageal cancer**

#### Men, 2022





### Women, 2022





### **Breast cancer**

#### Women, 2022

Definitions:

Age 20 Age 20+



Incidence per 100,000



### **Colorectal cancer**

#### Men, 2022





### Women, 2022





#### Pancreatic cancer









#### Gallbladder cancer









#### **Kidney cancer**









#### Cancer of the uterus





#### Raised blood pressure

#### Adults, 2015



Definitions:

Age Standardised estimated % Raised blood pressure 2015 (SBP>=140 OR DBP>=90).



#### Men, 2015



Definitions:

Age Standardised estimated % Raised blood pressure 2015 (SBP>=140 OR DBP>=90).





Definitions:

Age Standardised estimated % Raised blood pressure 2015 (SBP>=140 OR DBP>=90).



#### **Raised cholesterol**

#### Adults, 2008













#### Raised fasting blood glucose



## WORLD ØBESITY

Women, 2014



Definitions:

Age Standardised % raised fasting blood glucose (>= 7.0 mmol/L or on medicat