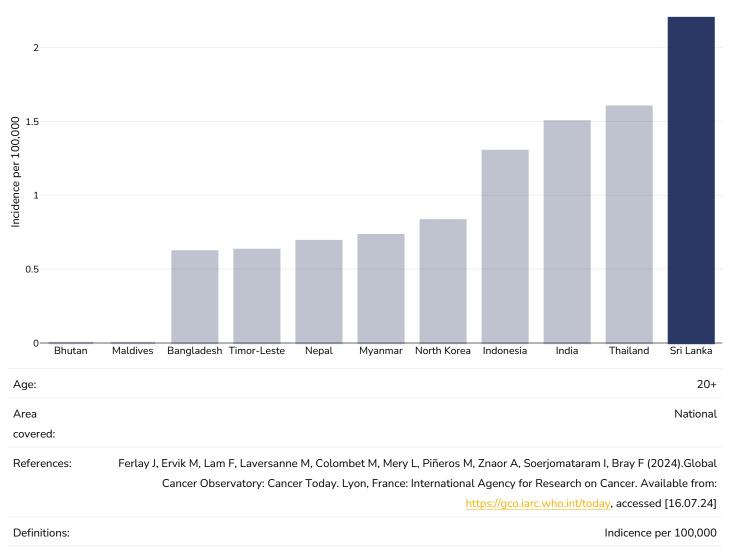

### **Breast cancer**

#### Women, 2022

Definitions:

Age 20 Age 20+

Incidence per 100,000