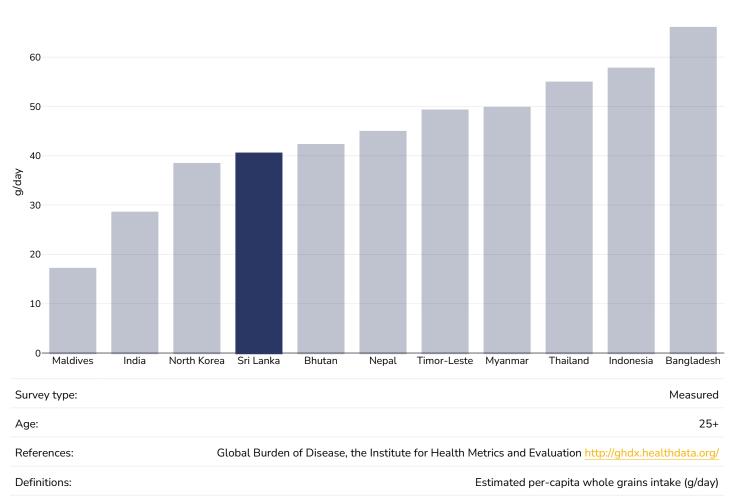

verweight or obesity





### Overweight/obesity by socio-economic group

### Women, 2016



Unless otherwise noted, overweight refers to a BMI between 25kg and 29.9kg/m<sup>2</sup>, obesity refers to a BMI greater than 30kg/m<sup>2</sup>.



#### 0-5 years, 2016

Overweight or obesity



Cutoffs:



## Insufficient physical activity

#### Adults, 2022



# 

### Men, 2022



# 

Women, 2022





### Children, 2016



# 

Boys, 2016





### Girls, 2016





# Estimated per capita fruit intake

### Adults, 2017





## Prevalence of less than daily fruit consumption

### Children, 2008-2015





## Prevalence of less than daily vegetable consumption

### Children, 2008-2015





# Estimated per-capita processed meat intake

### Adults, 2017





# Estimated per capita whole grains intake



### Adults, 2017



# Mental health - depression disorders

### Adults, 2015



IIZAUON; 2017. LICENCE: CC BT-NC-SA 3.0

Definitions:

% of population with depression disorders



## Mental health - anxiety disorders

### Adults, 2015



IGO.

Definitions:

% of population with anxiety disorders



### % Infants exclusively breastfed 0-5 months

### 0-5 years, 2015-2022



(2023). Global UNICEF Global Databases: Infant and Young Child Feeding: Exclusive breastfeeding, New York, October 2023.



## **Oesophageal cancer**

#### Men, 2022





### Women, 2022





### **Breast cancer**

#### Women, 2022

Definitions:

Age 20 Age 20+



Incidence per 100,000



### **Colorectal cancer**

#### Men, 2022





### Women, 2022





#### Pancreatic cancer









#### Gallbladder cancer