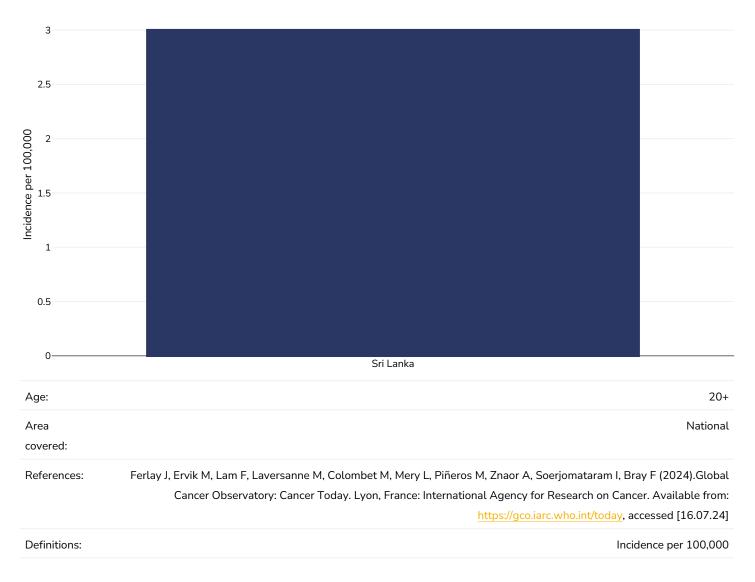

ental health - depression disorders

### Adults, 2015



IIZAUON; 2017. LICENCE: CC BT-NC-SA 3.0

Definitions:

% of population with depression disorders



## Mental health - anxiety disorders

### Adults, 2015



IGO.

Definitions:

% of population with anxiety disorders



### % Infants exclusively breastfed 0-5 months

### 0-5 years, 2015-2022



(2023). Global UNICEF Global Databases: Infant and Young Child Feeding: Exclusive breastfeeding, New York, October 2023.



## **Oesophageal cancer**

#### Men, 2022





### Women, 2022





### **Breast cancer**

#### Women, 2022

Definitions:

Age 20 Age 20+



Incidence per 100,000



### **Colorectal cancer**

#### Men, 2022





### Women, 2022





#### Pancreatic cancer









#### Gallbladder cancer









#### **Kidney cancer**









#### Cancer of the uterus





#### Raised blood pressure

#### Adults, 2015



Definitions:

Age Standardised estimated % Raised blood pressure 2015 (SBP>=140 OR DBP>=90).



#### Men, 2015



Definitions:

Age Standardised estimated % Raised blood pressure 2015 (SBP>=140 OR DBP>=90).





Definitions:

Age Standardised estimated % Raised blood pressure 2015 (SBP>=140 OR DBP>=90).



#### **Raised cholesterol**

#### Adults, 2008













#### Raised fasting blood glucose



## WORLD ØBESITY

Women, 2014



Definitions:

Age Standardised % raised fasting blood glucose (>= 7.0 mmol/L or on medication).



#### **Diabetes prevalence**

#### Adults, 2021





**Ovarian Cancer** 





### Leukemia

| Men, 2022        |   |                                           |   |