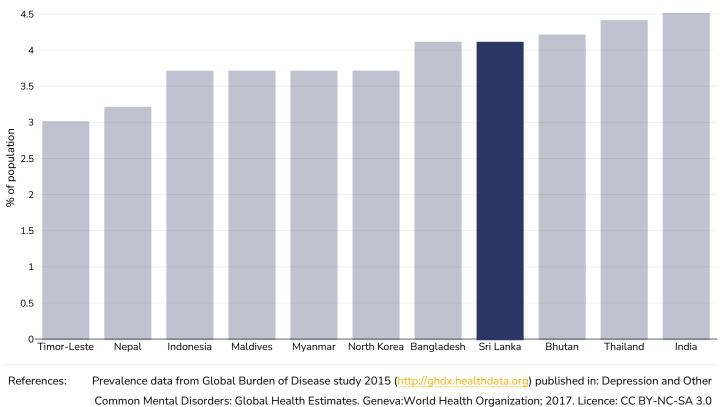

# Mental health - depression disorders

### Adults, 2015

IIZAUON; 2017. LICENCE: CC BT-NC-SA 3.0

Definitions:

% of population with depression disorders