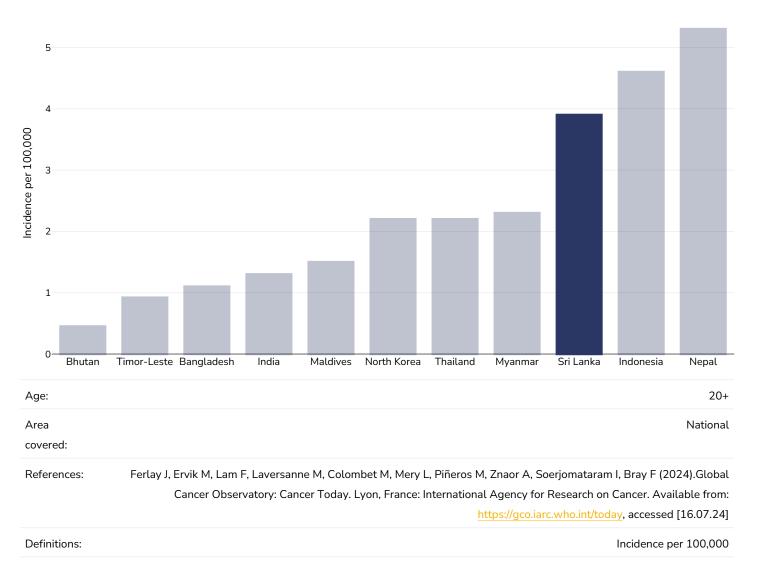

|                                                                              | 20+        |
| Area<br>covered: |   |   |   |                      |                   |                                                                              | National   |
| References:      |   |   |   | rance: International | Agency for Resear | taram I, Bray F (202<br>ch on Cancer. Availa<br><u>nt/today</u> , accessed [ | able from: |
| Definitions:     |   |   |   |                      |                   | Incidence per                                                                | r 100,000  |



#### Liver and intrahepatic bile duct Cancer









#### Multiple Myeloma

#### Men, 2022









#### Non Hodgkin Lymphoma



Men, 2022

## 

#### Women, 2022



## 

#### **Thyroid Cancer**









#### **Contextual factors**

**Disclaimer:** These contextual factors should be interpreted with care. Results are updated as regularly as possible and use very specific criteria. The criteria used and full definitions are available for download at the bottom of this page.



#### Labelling

| Is there mandatory nutrition labelling? | ✓ |
|-----------------------------------------|---|
| Front-of-package labelling?             | ✓ |
| Back-of-pack nutrition declaration?     | × |
| Color coding?                           | ✓ |
| Warning label?                          | × |

# 

-

| Regulation and marketing                                                                             |              |
|----------------------------------------------------------------------------------