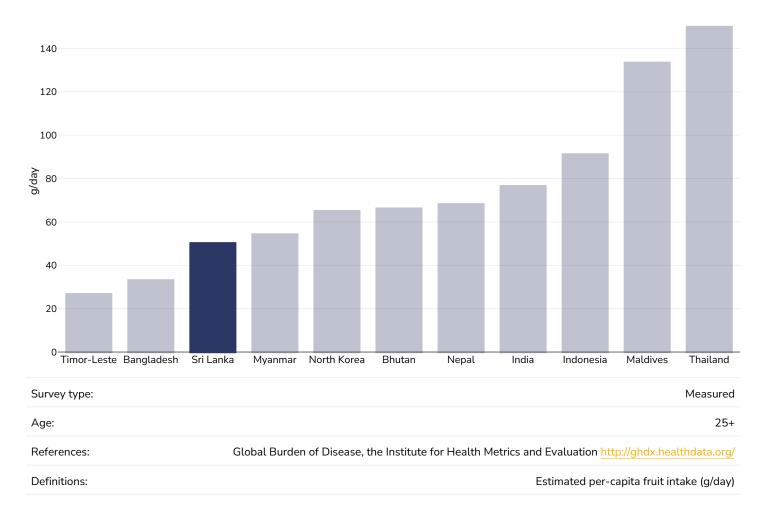

2</sup>, obesity refers to a BMI greater than 30kg/m<sup>2</sup>.



### Women, 2022



Unless otherwise noted, overweight refers to a BMI between 25kg and 29.9kg/m<sup>2</sup>, obesity refers to a BMI greater than 30kg/m<sup>2</sup>.



Children, 2017







### 0-5 years, 2022

Overweight or obesity





### Overweight/obesity by socio-economic group

### Women, 2016



Unless otherwise noted, overweight refers to a BMI between 25kg and 29.9kg/m<sup>2</sup>, obesity refers to a BMI greater than 30kg/m<sup>2</sup>.



#### 0-5 years, 2016

Overweight or obesity



Cutoffs:



## Insufficient physical activity

#### Adults, 2022



# 

### Men, 2022



# 

Women, 2022





### Children, 2016



# 

Boys, 2016





### Girls, 2016





# Estimated per capita fruit intake

### Adults, 2017





## Prevalence of less than daily fruit consumption

### Children, 2008-2015





## Prevalence of less than daily vegetable consumption

### Children, 2008-2015





# Estimated per-capita processed meat intake

### Adults, 2017





# Estimated per capita whole grains intake



### Adults, 2017



# Mental health - depression disorders

### Adults, 2015



IIZAUON; 2017. LICENCE: CC BT-NC-SA 3.0

Definitions:

% of population with depression disorders



## Mental health - anxiety disorders

### Adults, 2015



IGO.

Definitions:

% of population with anxiety disorders



### % Infants exclusively breastfed 0-5 months

### 0-5 years, 2015-2022



(2023). Global UNICEF Global Databases: Infant and Young Child Feeding: Exclusive breastfeeding, New York, October 2023.



## **Oesophageal