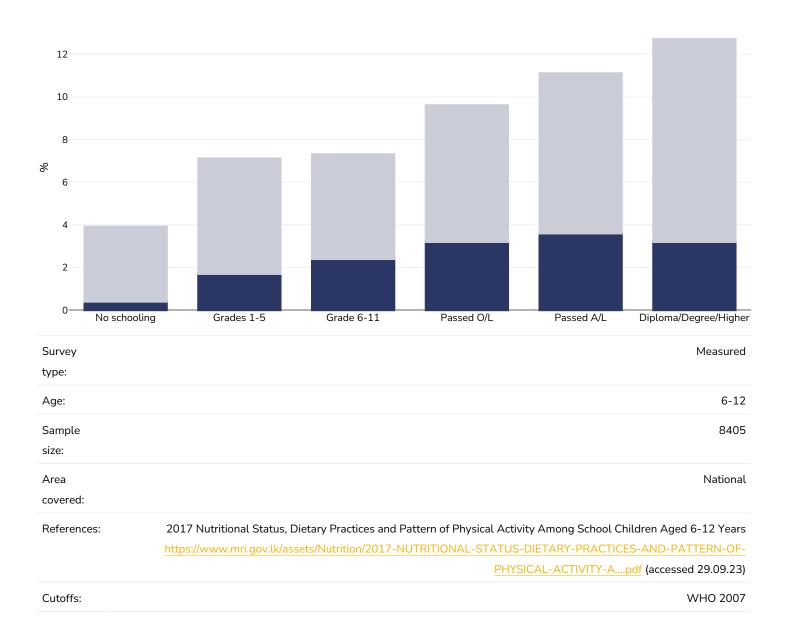

## Overweight/obesity by education

#### Children, 2017

Obesity Overweight

0-5 years, 2016