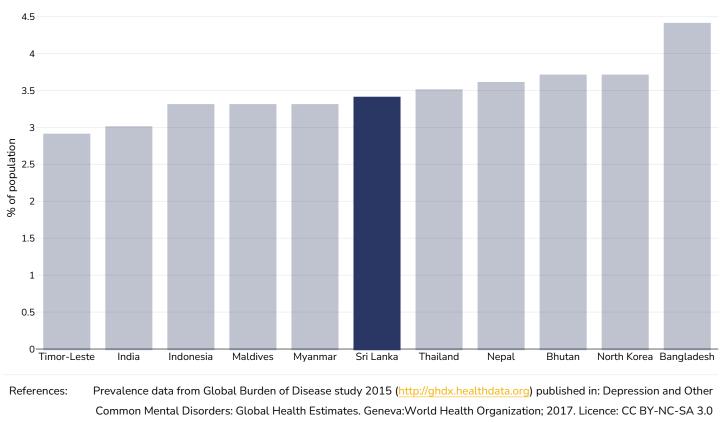

## Mental health - anxiety disorders

### Adults, 2015

IGO.

Definitions:

% of population with anxiety disorders