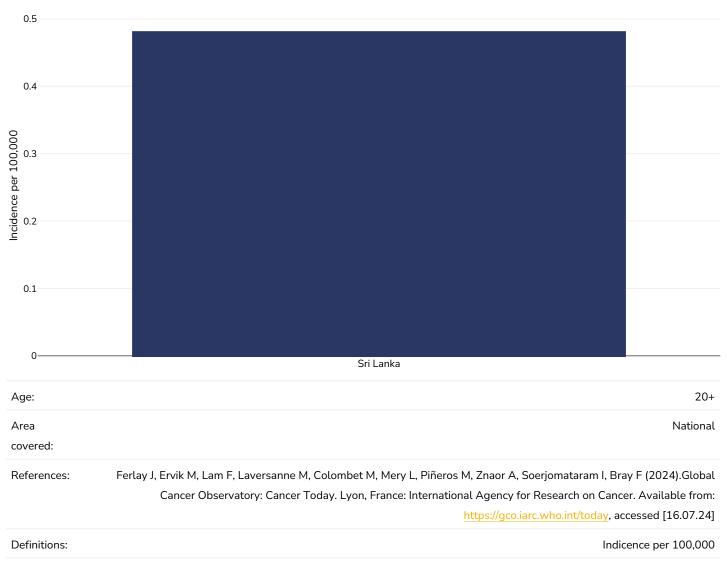

ntake



### Adults, 2017



# Mental health - depression disorders

### Adults, 2015



IIZAUON; 2017. LICENCE: CC BT-NC-SA 3.0

Definitions:

% of population with depression disorders



## Mental health - anxiety disorders

### Adults, 2015



IGO.

Definitions:

% of population with anxiety disorders



### % Infants exclusively breastfed 0-5 months

### 0-5 years, 2015-2022



(2023). Global UNICEF Global Databases: Infant and Young Child Feeding: Exclusive breastfeeding, New York, October 2023.



## **Oesophageal cancer**

#### Men, 2022





### Women, 2022





### **Breast cancer**

#### Women, 2022

Definitions:

Age 20 Age 20+



Incidence per 100,000



### **Colorectal cancer**

#### Men, 2022





### Women, 2022





#### Pancreatic cancer









#### Gallbladder cancer









#### **Kidney cancer**









#### Cancer of the uterus





#### Raised blood pressure

#### Adults, 2015



Definitions:

Age Standardised estimated % Raised blood pressure 2015 (SBP>=140 OR DBP>=90).



#### Men, 2015



Definitions:

Age Standardised estimated % Raised blood pressure 2015 (SBP>=140 OR DBP>=90).





Definitions:

Age Standardised estimated % Raised blood pressure 2015 (SBP>=140 OR DBP>=90).



#### **Raised cholesterol**

#### Adults, 2008













#### Raised fasting blood glucose



## WORLD ØBESITY

Women, 2014



Definitions:

Age Standardised % raised fasting blood glucose (>= 7.0 mmol/L or on medication).



#### **Diabetes prevalence**

#### Adults, 2021





**Ovarian Cancer** 





### Leukemia

| Men, 2022        |   |