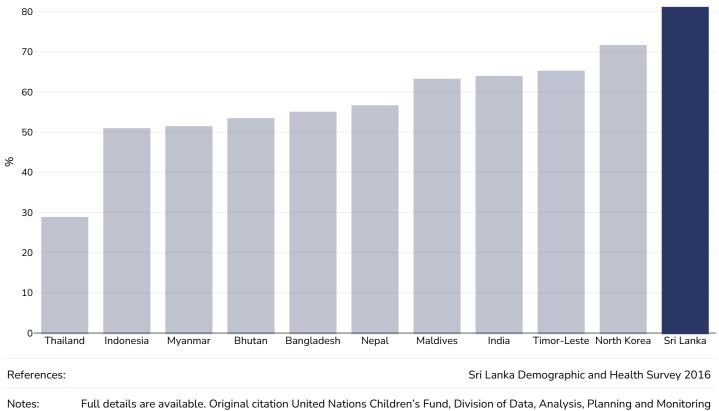

### % Infants exclusively breastfed 0-5 months

### 0-5 years, 2015-2022

(2023). Global UNICEF Global Databases: Infant and Young Child Feeding: Exclusive breastfeeding, New York, October 2023.