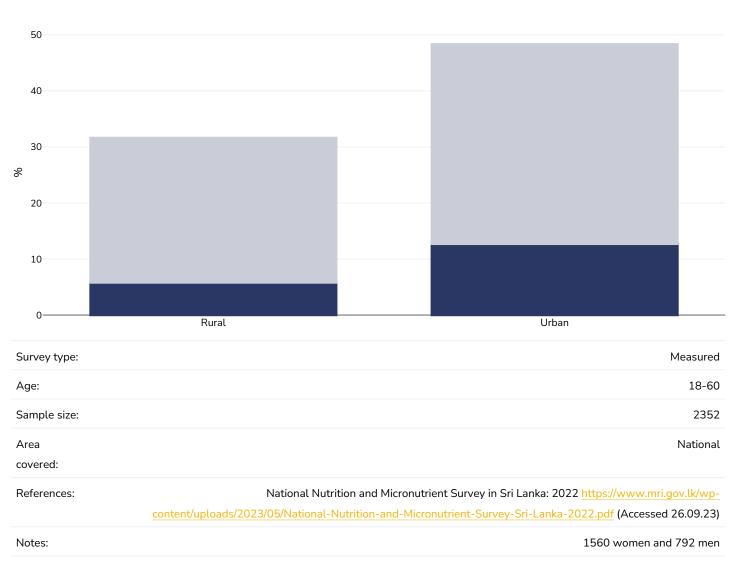

## Overweight/obesity by region

Obesity Overweight

Unless otherwise noted, overweight refers to a BMI between 25kg and 29.9kg/m<sup>2</sup>, obesity refers to a BMI greater than 30kg/m<sup>2</sup>.

### Women, 2022

Unless otherwise noted, overweight refers to a BMI between 25kg and 29.9kg/m<sup>2</sup>, obesity refers to a BMI greater than 30kg/m<sup>2</sup>.

Children, 2017