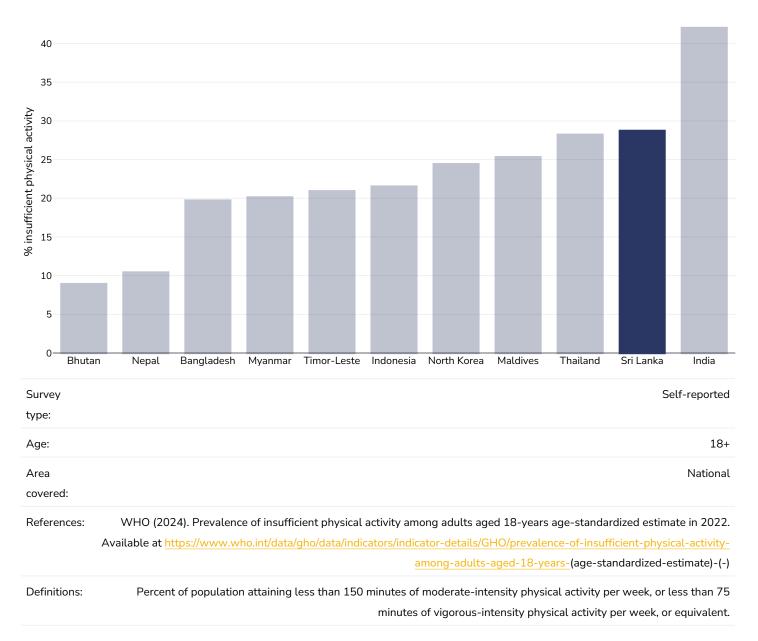

## Overweight/obesity by region



Obesity Overweight



Unless otherwise noted, overweight refers to a BMI between 25kg and 29.9kg/m<sup>2</sup>, obesity refers to a BMI greater than 30kg/m<sup>2</sup>.



### Women, 2022



Unless otherwise noted, overweight refers to a BMI between 25kg and 29.9kg/m<sup>2</sup>, obesity refers to a BMI greater than 30kg/m<sup>2</sup>.



Children, 2017







### 0-5 years, 2022

Overweight or obesity





### Overweight/obesity by socio-economic group

### Women, 2016



Unless otherwise noted, overweight refers to a BMI between 25kg and 29.9kg/m<sup>2</sup>, obesity refers to a BMI greater than 30kg/m<sup>2</sup>.



#### 0-5 years, 2016

Overweight or obesity



Cutoffs:



## Insufficient physical activity

#### Adults, 2022



# 

### Men, 2022



# 

Women, 2022





### Children, 2016



# 

Boys, 2016





### Girls, 2016





# Estimated per capita fruit intake

### Adults, 2017





## Prevalence of less than daily fruit consumption

### Children, 2008-2015





## Prevalence of less than daily vegetable consumption

### Children, 2008-2015





# Estimated per-capita processed meat intake

### Adults, 2017





# Estimated per capita whole grains intake



### Adults, 2017



# Mental health - depression disorders

### Adults, 2015



IIZAUON; 2017. LICENCE: CC BT-NC-SA 3.0

Definitions:

% of population with depression disorders



## Mental health - anxiety disorders

### Adults, 2015



IGO.

Definitions:

% of population with anxiety disorders



### % Infants exclusively breastfed 0-5 months

### 0-5 years, 2015-2022