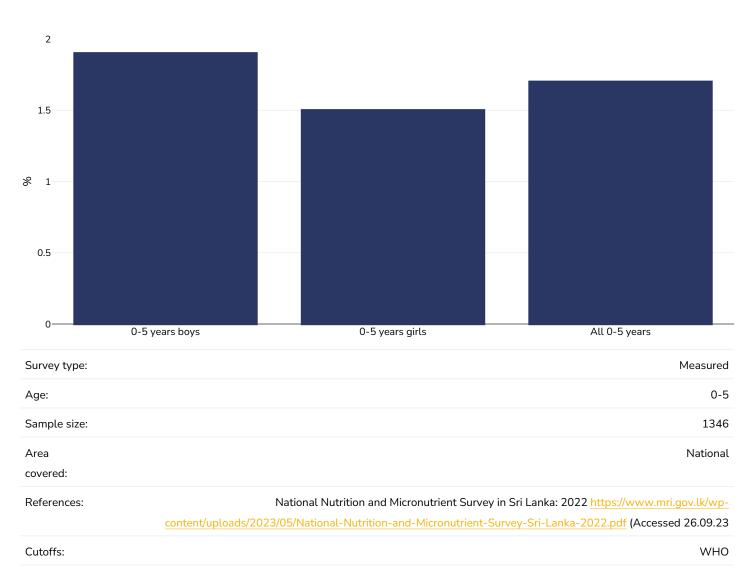

| 53   |
| Leukemia                                                                 | 54   |
| Liver and intrahepatic bile duct Cancer                                  | 56   |
| Multiple Myeloma                                                         | 58   |
| Non Hodgkin Lymphoma                                                     | 60   |
| Thyroid Cancer                                                           | 62   |
| Contextual factors                                                       | 64   |
|                                                                          |      |





### **Obesity prevalence**

### Adults, 2022

Obesity Overweight





#### Children, 2022







### 0-5 years, 2022

Overweight or obesity





•

Obesity, Women

### % Adults living with obesity in Sri Lanka 2006-2016



Unless otherwise noted, overweight refers to a BMI between 25kg and 29.9kg/m<sup>2</sup>, obesity refers to a BMI greater than 30kg/m<sup>2</sup>.

Different methodologies may have been used to collect this data and so data from different surveys may not be strictly comparable. Please check with original data sources for methodologies used.



### % Adults living with overweight or obesity in Sri Lanka 2006-2016



Unless otherwise noted, overweight refers to a BMI between 25kg and 29.9kg/m<sup>2</sup>, obesity refers to a BMI greater than 30kg/m<sup>2</sup>.

Different methodologies may have been used to collect this data and so data from different surveys may not be strictly comparable. Please check with or