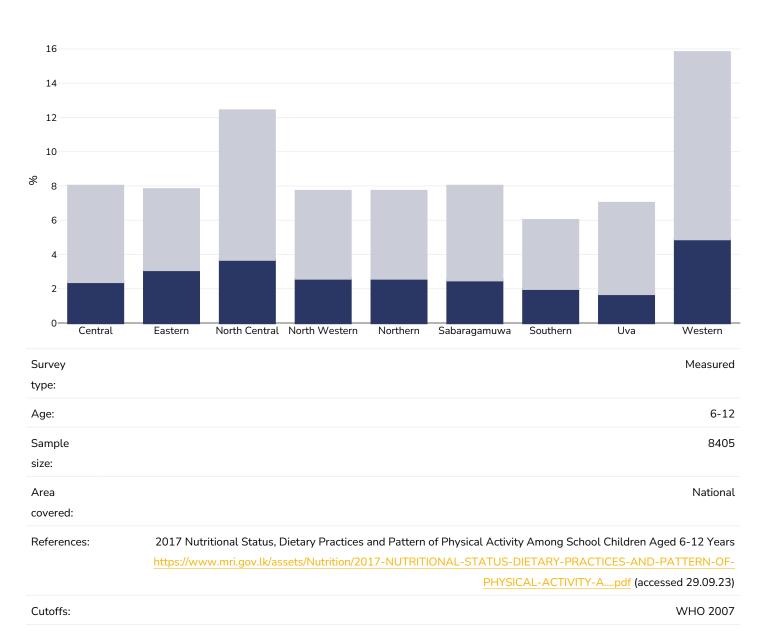

y education

#### Women, 2016



<u>30/707 2010</u> (Accessed 02.00.20)

Unless otherwise noted, overweight refers to a BMI between 25kg and 29.9kg/m<sup>2</sup>, obesity refers to a BMI greater than 30kg/m<sup>2</sup>.



#### Children, 2017

Obesity Overweight





0-5 years, 2016





## Overweight/obesity by age

#### Women, 2022

Obesity Overweight





#### Children, 2017

Obesity Overweight





## Overweight/obesity by region



Obesity Overweight



Unless otherwise noted, overweight refers to a BMI between 25kg and 29.9kg/m<sup>2</sup>, obesity refers to a BMI greater than 30kg/m<sup>2</sup>.



### Women, 2022



Unless otherwise noted, overweight refers to a BMI between 25kg and 29.9kg/m<sup>2</sup>, obesity refers to a BMI greater than 30kg/m<sup>2</sup>.



Children, 2017







### 0-5 years, 2022

Overweight or obesity





### Overweight/obesity by socio-economic group

### Women, 2016



Unless otherwise noted, overweight refers to a BMI between 25kg and 29.9kg/m<sup>2</sup>, obesity refers to a BMI greater than 30kg/m<sup>2</sup>.



#### 0-5 years, 2016

Overweight or obesity



Cutoffs:



## Insufficient physical activity

#### Adults, 2022



# 

### Men, 2022



# 

Women, 2022





### Children, 2016



# 

Boys, 2016





### Girls, 2016





# Estimated per capita fruit intake

### Adults, 2017





## Prevalence of less than daily fruit consumption

### Children, 2008-2015





## Prevalence of less than daily vegetable consumption

### Children, 2008-2015





# Estimated per-capita processed meat intake

### Adults, 2017





# Estimated per ca