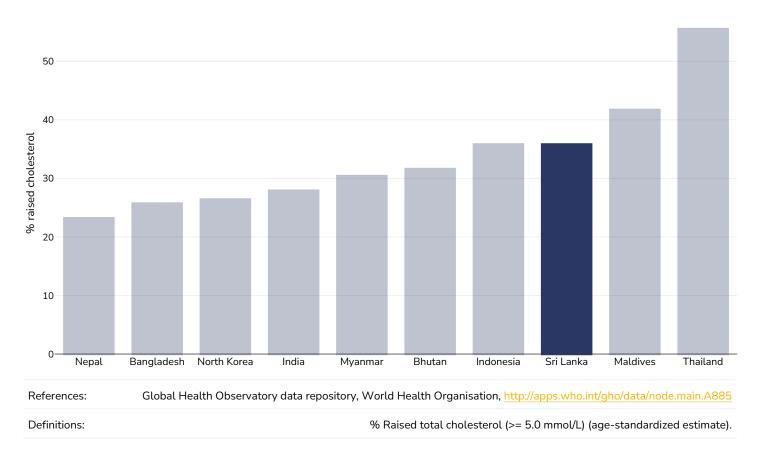

ding, New York, October 2023.



## **Oesophageal cancer**

#### Men, 2022





### Women, 2022





### **Breast cancer**

#### Women, 2022

Definitions:

Age 20 Age 20+



Incidence per 100,000



### **Colorectal cancer**

#### Men, 2022





### Women, 2022





#### Pancreatic cancer









#### Gallbladder cancer









#### **Kidney cancer**









#### Cancer of the uterus





#### Raised blood pressure

#### Adults, 2015



Definitions:

Age Standardised estimated % Raised blood pressure 2015 (SBP>=140 OR DBP>=90).



#### Men, 2015



Definitions:

Age Standardised estimated % Raised blood pressure 2015 (SBP>=140 OR DBP>=90).





Definitions:

Age Standardised estimated % Raised blood pressure 2015 (SBP>=140 OR DBP>=90).



#### **Raised cholesterol**

#### Adults, 2008













#### Raised fasting blood glucose



## WORLD ØBESITY

Women, 2014



Definitions:

Age Standardised % raised fasting blood glucose (>= 7.0 mmol/L or on medication).



#### **Diabetes prevalence**

#### Adults, 2021





**Ovarian Cancer** 





### Leukemia

| Men, 2022        |   |                                           |   |                      |                    |               |           |
|------------------|---|-------------------------------------------|---|----------------------|--------------------|---------------|-----------|
| 4                |   |                                           |   |                      |                    |               |           |
| 3                |   |                                           |   |