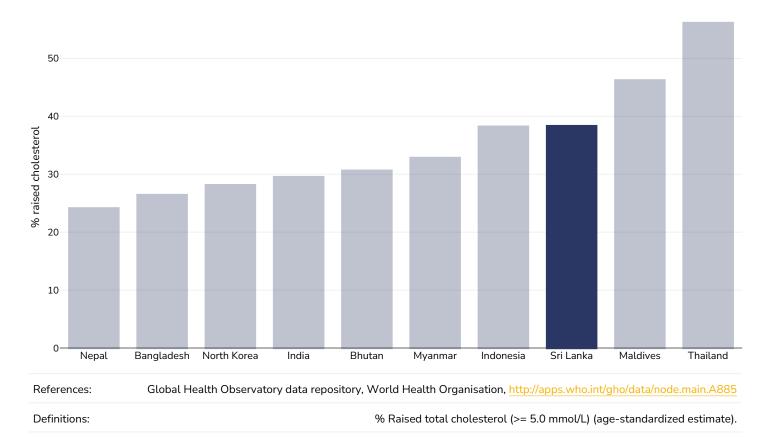

w York, October 2023.



## **Oesophageal cancer**

#### Men, 2022





### Women, 2022





### **Breast cancer**

#### Women, 2022

Definitions:

Age 20 Age 20+



Incidence per 100,000



### **Colorectal cancer**

#### Men, 2022





### Women, 2022





#### Pancreatic cancer









#### Gallbladder cancer









#### **Kidney cancer**









#### Cancer of the uterus





#### Raised blood pressure

#### Adults, 2015



Definitions:

Age Standardised estimated % Raised blood pressure 2015 (SBP>=140 OR DBP>=90).



#### Men, 2015



Definitions:

Age Standardised estimated % Raised blood pressure 2015 (SBP>=140 OR DBP>=90).





Definitions:

Age Standardised estimated % Raised blood pressure 2015 (SBP>=140 OR DBP>=90).



#### **Raised cholesterol**

#### Adults, 2008













#### Raised fasting blood glucose



## WORLD ØBESITY

Women, 2014



Definitions:

Age Standardised % raised fasting blood glucose (>= 7.0 mmol/L or on medication).



#### **Diabetes prevalence**

#### Adults, 2021





**Ovarian Cancer** 





### Leukemia

| Men, 2022        |   |                                           |   |                      |                    |               |           |
|------------------|---|-------------------------------------------|---|----------------------|--------------------|---------------|-----------|
| 4                |   |                                           |   |                      |                    |               |           |
| 3                |   |                                           |   |                      |