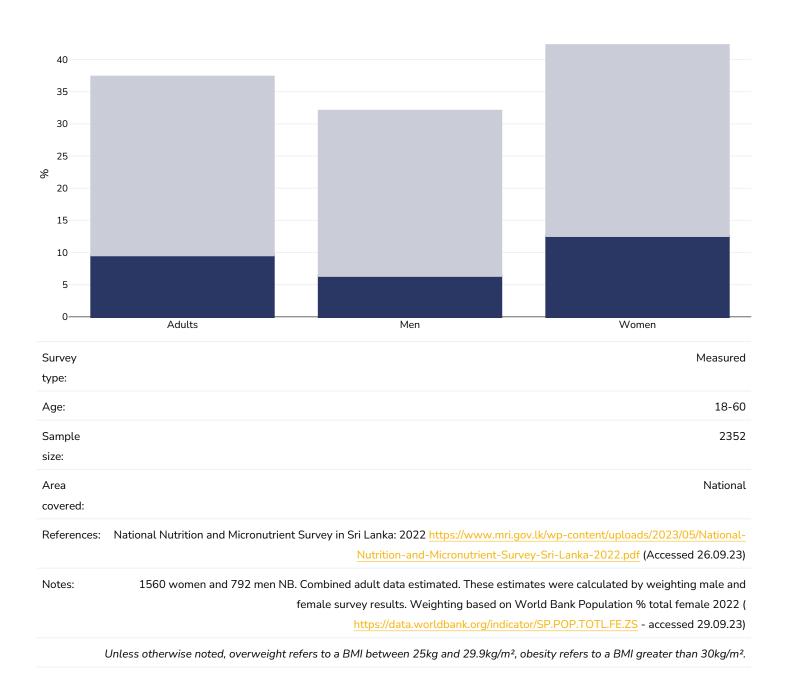

### **Obesity prevalence**

### Adults, 2022

Obesity Overweight

### % Adults living with obesity in Sri Lanka 2006-2016

Unless otherwise noted, overweight refers to a BMI between 25kg and 29.9kg/m<sup>2</sup>, obesity refers to a BMI greater than 30kg/m<sup>2</sup>.