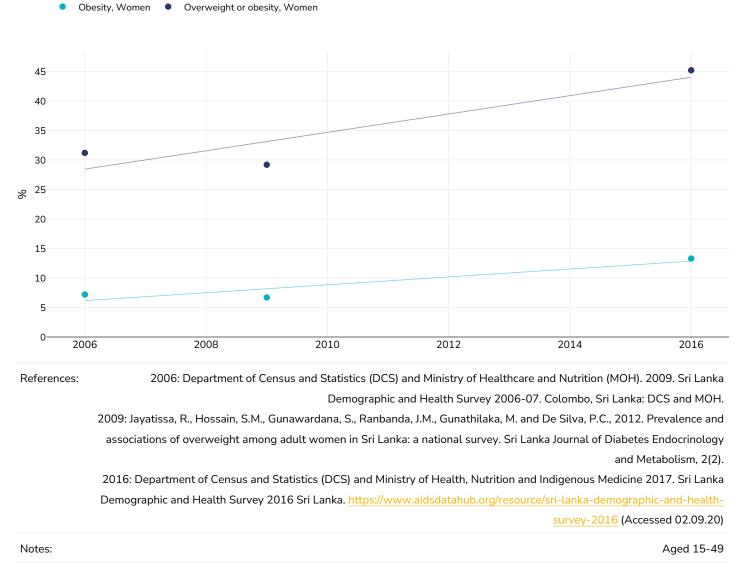

### % Adults living with obesity in Sri Lanka 2006-2016

Unless otherwise noted, overweight refers to a BMI between 25kg and 29.9kg/m<sup>2</sup>, obesity refers to a BMI greater than 30kg/m<sup>2</sup>.

Different methodologies may have been used to collect this data and so data from different surveys may not be strictly comparable. Please check with original data sources for methodologies used.

### % Adults living with overweight or obesity in Sri Lanka 2006-2016

Unless otherwise noted, overweight refers to a BMI between 25kg and 29.9kg/m<sup>2</sup>, obesity refers to a BMI greater than 30kg/m<sup>2</sup>.