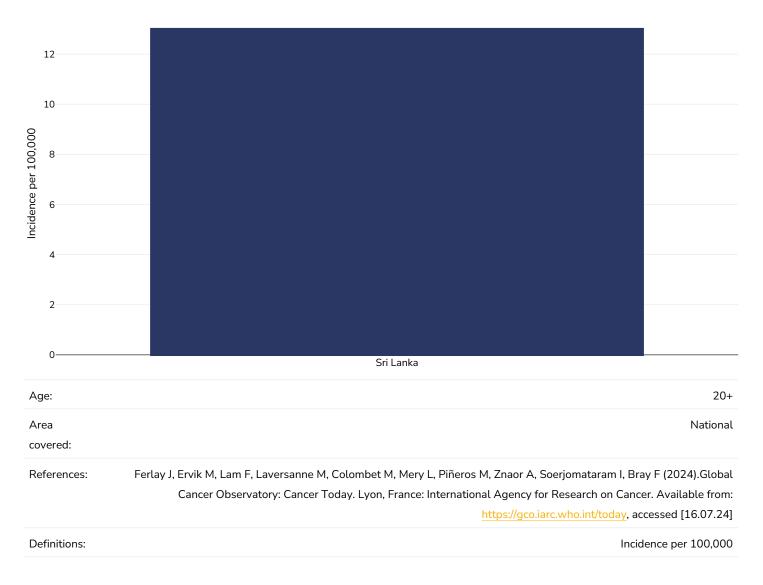

### **Breast cancer**

#### Women, 2022

Definitions:

Age 20 Age 20+

Incidence per 100,000