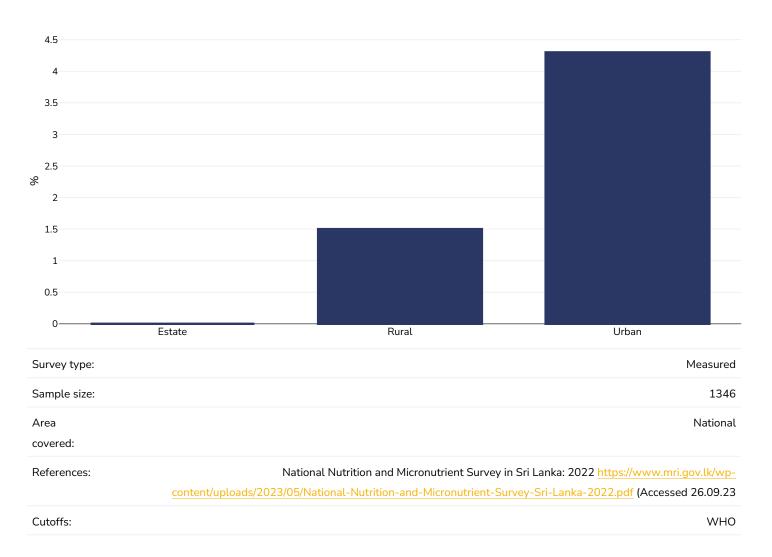

### Overweight/obesity by socio-economic group

### Women, 2016

Unless otherwise noted, overweight refers to a BMI between 25kg and 29.9kg/m<sup>2</sup>, obesity refers to a BMI greater than 30kg/m<sup>2</sup>.