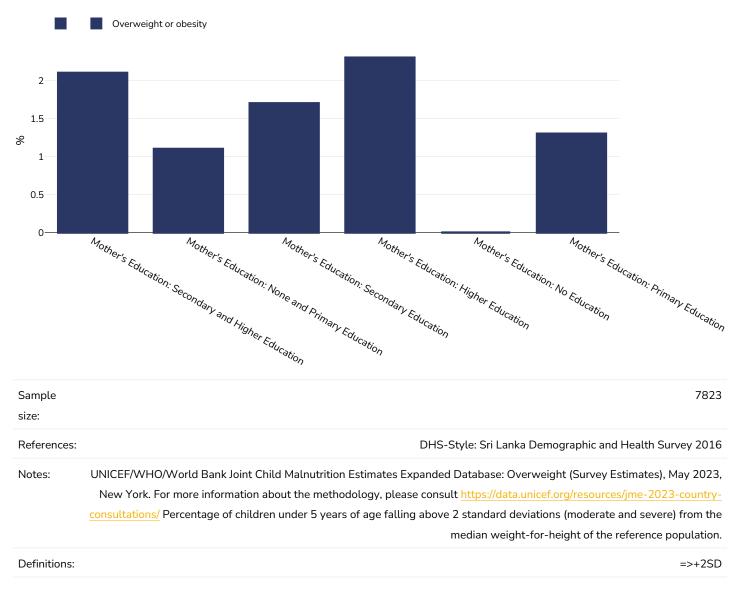

### Overweight/obesity by socio-economic group

#### 0-5 years, 2016

Overweight or obesity

Cutoffs: