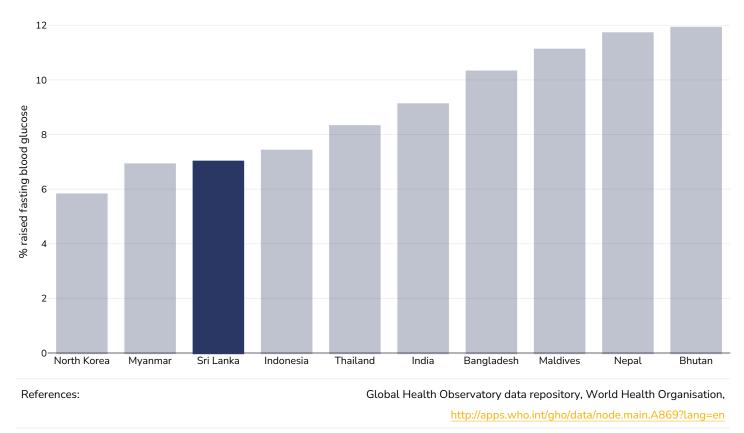

#### Raised fasting blood glucose

## WORLD ØBESITY

Women, 2014

Definitions:

Age Standardised % raised fasting blood glucose (>= 7.0 mmol/L or on medication).