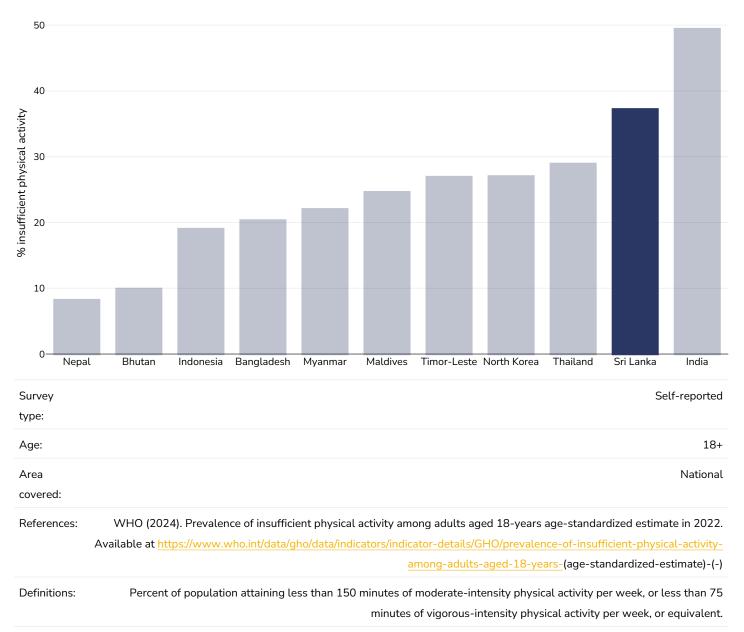

Obesity Overweight





## Overweight/obesity by region



Obesity Overweight



Unless otherwise noted, overweight refers to a BMI between 25kg and 29.9kg/m<sup>2</sup>, obesity refers to a BMI greater than 30kg/m<sup>2</sup>.



### Women, 2022



Unless otherwise noted, overweight refers to a BMI between 25kg and 29.9kg/m<sup>2</sup>, obesity refers to a BMI greater than 30kg/m<sup>2</sup>.



Children, 2017







### 0-5 years, 2022

Overweight or obesity





### Overweight/obesity by socio-economic group

### Women, 2016



Unless otherwise noted, overweight refers to a BMI between 25kg and 29.9kg/m<sup>2</sup>, obesity refers to a BMI greater than 30kg/m<sup>2</sup>.



#### 0-5 years, 2016

Overweight or obesity



Cutoffs:



## Insufficient physical activity

#### Adults, 2022



# 

### Men, 2022



# 

Women, 2022





### Children, 2016



# 

Boys, 2016





### Girls, 2016





# Estimated per capita fruit intake

### Adults, 2017





## Prevalence of less than daily fruit consumption

### Children, 2008-2015





## Prevalence of less than daily vegetable consumption

### Children, 2008-2015





# Estimated per-capita processed meat intake

### Adults, 2017





# Estimated per capita whole grains intake



### Adults, 2017



# Mental health - depression disorders

### Adults, 2015



IIZAUON; 2017. LICENCE: CC BT-NC-SA 3.0

Definitions:

% of population with depression disorders



## Mental health - anxiety disorders

### Adults, 2015



IGO.

Definitions:

% of population with anxiety disorders



### % Infants exclusively breastfed 0-5 months

### 0-