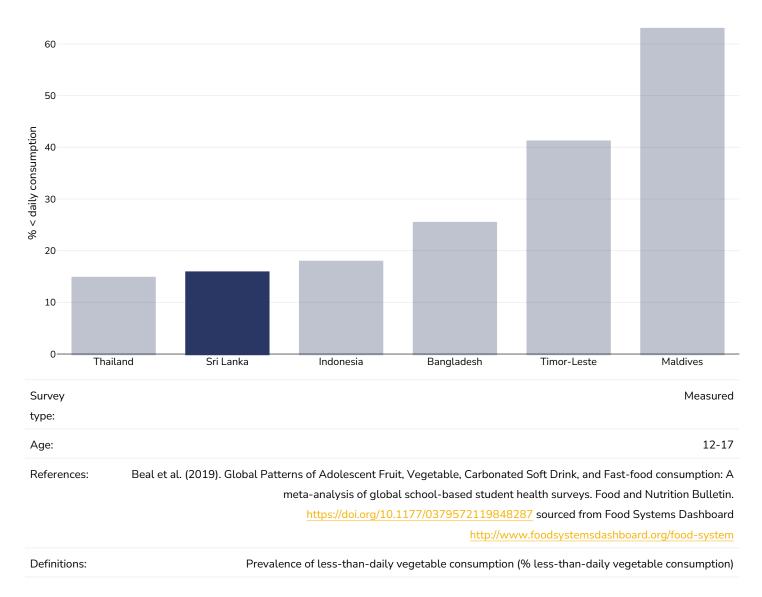

up>2</sup>, obesity refers to a BMI greater than 30kg/m<sup>2</sup>.



Children, 2017







### 0-5 years, 2022

Overweight or obesity





### Overweight/obesity by socio-economic group

### Women, 2016



Unless otherwise noted, overweight refers to a BMI between 25kg and 29.9kg/m<sup>2</sup>, obesity refers to a BMI greater than 30kg/m<sup>2</sup>.



#### 0-5 years, 2016

Overweight or obesity



Cutoffs:



## Insufficient physical activity

#### Adults, 2022



# 

### Men, 2022



# 

Women, 2022





### Children, 2016



# 

Boys, 2016





### Girls, 2016





# Estimated per capita fruit intake

### Adults, 2017





## Prevalence of less than daily fruit consumption

### Children, 2008-2015





## Prevalence of less than daily vegetable consumption

### Children, 2008-2015





# Estimated per-capita processed meat intake

### Adults, 2017





# Estimated per capita whole grains intake



### Adults, 2017



# Mental health - depression disorders

### Adults, 2015



IIZAUON; 2017. LICENCE: CC BT-NC-SA 3.0

Definitions:

% of population with depression disorders



## Mental health - anxiety disorders

### Adults, 2015



IGO.

Definitions:

% of population with anxiety disorders



### % Infants exclusively breastfed 0-5 months

### 0-5 years, 2015-2022



(2023). Global UNICEF Global Databases: Infant and Young Child Feeding: Exclusive breastfeeding, New York, October 2023.



## **Oesophageal cancer**

#### Men, 2022





### Women, 2022





### **Breast cancer**

#### Women, 2022

Definitions:

Age 20 Age 20+



Incidence per 100,000



### **Colorectal