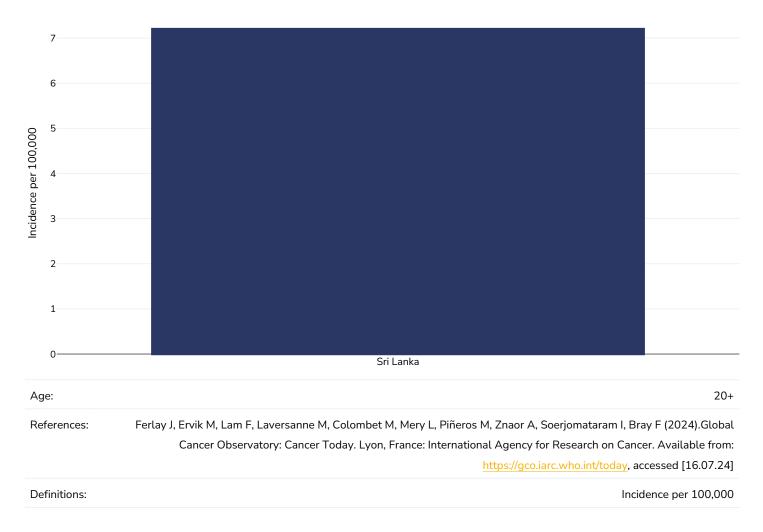

### Adults, 2015



IIZAUON; 2017. LICENCE: CC BT-NC-SA 3.0

Definitions:

% of population with depression disorders



## Mental health - anxiety disorders

### Adults, 2015



IGO.

Definitions:

% of population with anxiety disorders



### % Infants exclusively breastfed 0-5 months

### 0-5 years, 2015-2022



(2023). Global UNICEF Global Databases: Infant and Young Child Feeding: Exclusive breastfeeding, New York, October 2023.



## **Oesophageal cancer**

#### Men, 2022





### Women, 2022





### **Breast cancer**

#### Women, 2022

Definitions:

Age 20 Age 20+



Incidence per 100,000



### **Colorectal cancer**

#### Men, 2022





### Women, 2022





#### Pancreatic cancer









#### Gallbladder cancer









#### **Kidney cancer**









#### Cancer of the uterus





#### Raised blood pressure

#### Adults, 2015



Definitions:

Age Standardised estimated % Raised blood pressure 2015 (SBP>=140 OR DBP>=90).



#### Men, 2015



Definitions:

Age Standardised estimated % Raised blood pressure 2015 (SBP>=140 OR DBP>=90).





Definitions:

Age Standardised estimated % Raised blood pressure 2015 (SBP>=140 OR DBP>=90).



#### **Raised cholesterol**

#### Adults, 2008













#### Raised fasting blood glucose



## WORLD ØBESITY

Women, 2014



Definitions:

Age Standardised % raised fasting blood glucose (>= 7.0 mmol/L or on medication).



#### **Diabetes prevalence**

#### Adults, 2021





**Ovarian Cancer** 





### Leukemia

| Men, 2022        |   |                                           |   |                      |                    |