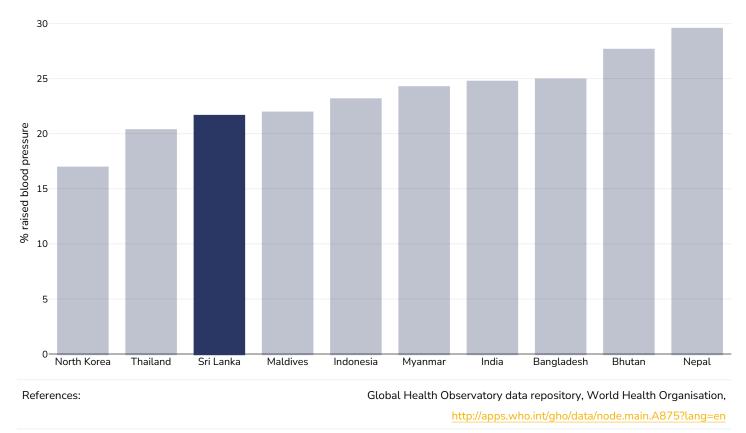

#### Raised blood pressure

#### Men, 2015

Definitions:

Age Standardised estimated % Raised blood pressure 2015 (SBP>=140 OR DBP>=90).

Definitions:

Age Standardised estimated % Raised blood pressure 2015 (SBP>=140 OR DBP>=90).