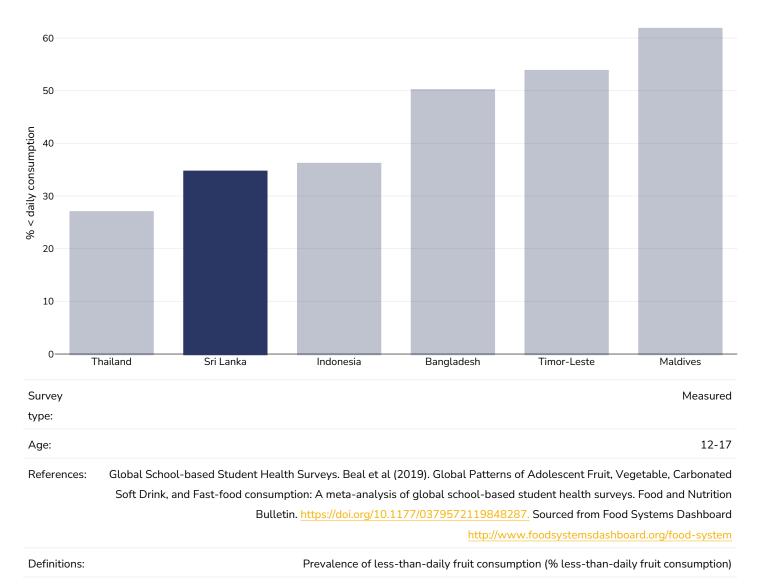

022



Unless otherwise noted, overweight refers to a BMI between 25kg and 29.9kg/m<sup>2</sup>, obesity refers to a BMI greater than 30kg/m<sup>2</sup>.



Children, 2017







### 0-5 years, 2022

Overweight or obesity





### Overweight/obesity by socio-economic group

### Women, 2016



Unless otherwise noted, overweight refers to a BMI between 25kg and 29.9kg/m<sup>2</sup>, obesity refers to a BMI greater than 30kg/m<sup>2</sup>.



#### 0-5 years, 2016

Overweight or obesity



Cutoffs:



## Insufficient physical activity

#### Adults, 2022



# 

### Men, 2022



# 

Women, 2022





### Children, 2016



# 

Boys, 2016





### Girls, 2016





# Estimated per capita fruit intake

### Adults, 2017





## Prevalence of less than daily fruit consumption

### Children, 2008-2015





## Prevalence of less than daily vegetable consumption

### Children, 2008-2015





# Estimated per-capita processed meat intake

### Adults, 2017





# Estimated per capita whole grains intake



### Adults, 2017



# Mental health - depression disorders

### Adults, 2015



IIZAUON; 2017. LICENCE: CC BT-NC-SA 3.0

Definitions:

% of population with depression disorders



## Mental health - anxiety disorders

### Adults, 2015



IGO.

Definitions:

% of population with anxiety disorders



### % Infants exclusively breastfed 0-5 months

### 0-5 years, 2015-2022



(2023). Global UNICEF Global Databases: Infant and Young Child Feeding: Exclusive breastfeeding, New York, October 2023.



## **Oesophageal cancer**

#### Men, 2022





### Women, 2022





### **Breast cancer**

#### W