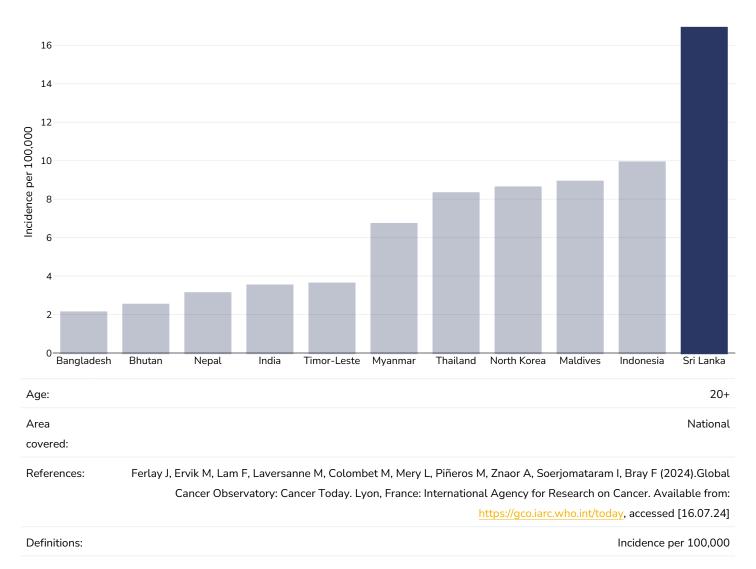

| 20+        |
| Area<br>covered: |   |   |   |                      |                   |                                                                              | National   |
| References:      |   |   |   | rance: International | Agency for Resear | taram I, Bray F (202<br>ch on Cancer. Availa<br><u>nt/today</u> , accessed [ | able from: |
| Definitions:     |   |   |   |                      |                   | Incidence per                                                                | r 100,000  |



#### Liver and intrahepatic bile duct Cancer









#### Multiple Myeloma

#### Men, 2022









#### Non Hodgkin Lymphoma



Men, 2022

## 

#### Women, 2022



## 

#### **Thyroid Cancer**









#### **Contextual factors**

**Disclaimer:** These contextual factors should be interpreted with care. Results are updated as regularly as possible and use very specific criteria. The criteria used and full definitions are available for download at the bottom of this page.



#### Labelling

| Is there mandatory nutrition labelling? | ✓ |
|-----------------------------------------|---|
| Front-of-package labelling?             | ✓ |
| Back-of-pack nutrition declaration?     | × |
| Color coding?                           | ✓ |
| Warning label?                          | × |

# 

-

| Regulation and marketing                                                                             |              |
|--------------------------------------------------------------------------------------