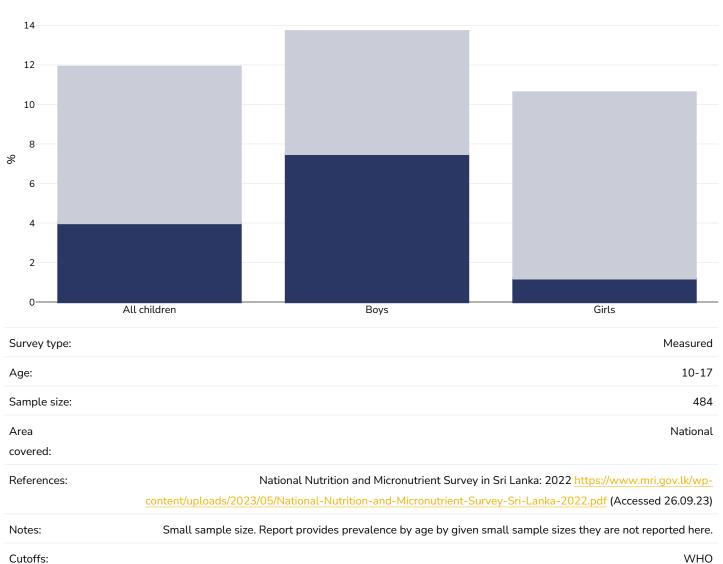

| 52   |
| Ovarian Cancer                                                           | 53   |
| Leukemia                                                                 | 54   |
| Liver and intrahepatic bile duct Cancer                                  | 56   |
| Multiple Myeloma                                                         | 58   |
| Non Hodgkin Lymphoma                                                     | 60   |
| Thyroid Cancer                                                           | 62   |
| Contextual factors                                                       | 64   |
|                                                                          |      |





### **Obesity prevalence**

### Adults, 2022

Obesity Overweight





#### Children, 2022







### 0-5 years, 2022

Overweight or obesity





•

Obesity, Women

### % Adults living with obesity in Sri Lanka 2006-2016



Unless otherwise noted, overweight refers to a BMI between 25kg and 29.9kg/m<sup>2</sup>, obesity refers to a BMI greater than 30kg/m<sup>2</sup>.

Different methodologies may have been used to collect this data and so data from different surveys may not be strictly comparable. Please check with original data sources for methodologies used.



### % Adults living with overweight or obesity in Sri Lanka 2006-2016



Unless otherwise noted, overweight refers to a BMI between 25kg and 29.9kg/m<sup>2</sup>, obesity refers to a BMI greater than 30kg/m<sup>2</sup>.

Different methodologies may have been used to collect this data and so data from different surveys may