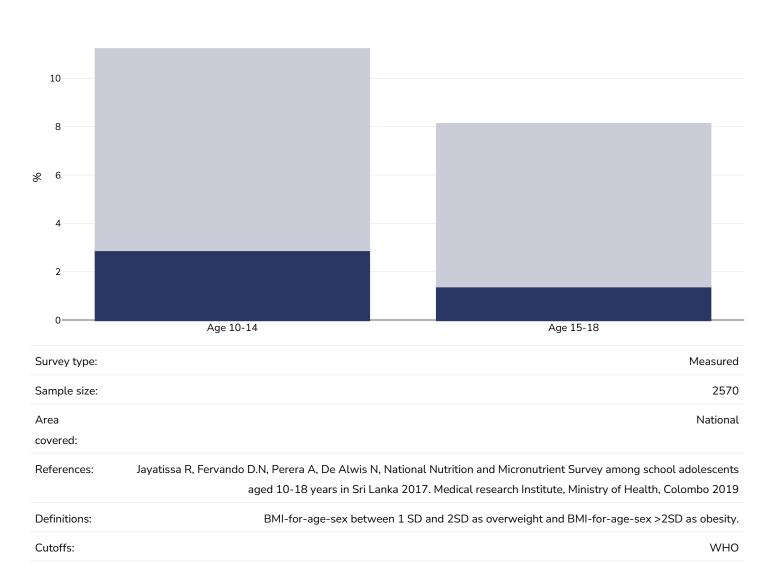

ty in Sri Lanka 2006-2016



Unless otherwise noted, overweight refers to a BMI between 25kg and 29.9kg/m<sup>2</sup>, obesity refers to a BMI greater than 30kg/m<sup>2</sup>.

Different methodologies may have been used to collect this data and so data from different surveys may not be strictly comparable. Please check with original data sources for methodologies used.



## Overweight/obesity by education

#### Women, 2016



<u>30/707 2010</u> (Accessed 02.00.20)

Unless otherwise noted, overweight refers to a BMI between 25kg and 29.9kg/m<sup>2</sup>, obesity refers to a BMI greater than 30kg/m<sup>2</sup>.



#### Children, 2017

Obesity Overweight





0-5 years, 2016





## Overweight/obesity by age

#### Women, 2022

Obesity Overweight





#### Children, 2017

Obesity Overweight





## Overweight/obesity by region



Obesity Overweight



Unless otherwise noted, overweight refers to a BMI between 25kg and 29.9kg/m<sup>2</sup>, obesity refers to a BMI greater than 30kg/m<sup>2</sup>.



### Women, 2022



Unless otherwise noted, overweight refers to a BMI between 25kg and 29.9kg/m<sup>2</sup>, obesity refers to a BMI greater than 30kg/m<sup>2</sup>.



Children, 2017







### 0-5 years, 2022

Overweight or obesity





### Overweight/obesity by socio-economic group

### Women, 2016



Unless otherwise noted, overweight refers to a BMI between 25kg and 29.9kg/m<sup>2</sup>, obesity refers to a BMI greater than 30kg/m<sup>2</sup>.



#### 0-5 years, 2016

Overweight or obesity



Cutoffs:



## Insufficient physical activity

#### Adults, 2022



# 

### Men, 2022