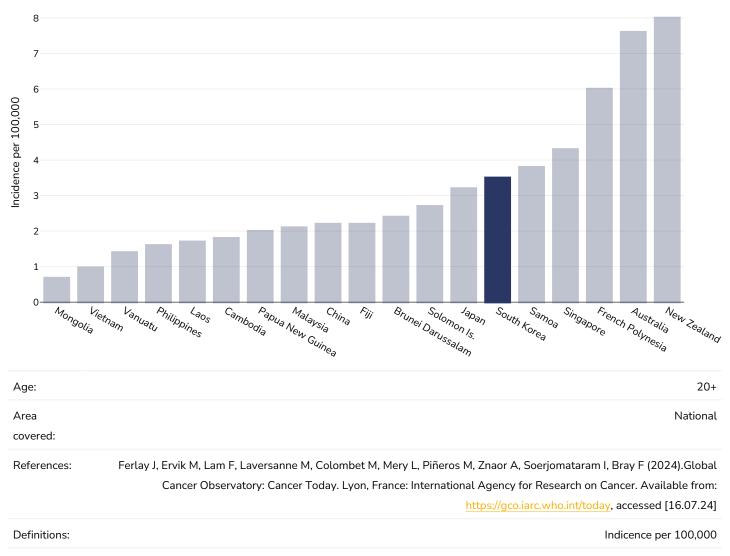

| 6          |
| Age:             |   |   |   |                      |                   |                                                                              | 20+        |
| Area<br>covered: |   |   |   |                      |                   |                                                                              | National   |
| References:      |   |   |   | rance: International | Agency for Resear | taram I, Bray F (202<br>ch on Cancer. Availa<br><u>nt/today</u> , accessed [ | able from: |
| Definitions:     |   |   |   |                      |                   | Incidence per                                                                | r 100,000  |



#### Liver and intrahepatic bile duct Cancer









#### Multiple Myeloma

#### Men, 2022



Women, 2022





#### Non Hodgkin Lymphoma

#### Men, 2022



Women, 2022





#### **Thyroid Cancer**









#### **Contextual factors**

**Disclaimer:** These contextual factors should be interpreted with care. Results are updated as regularly as possible and use very specific criteria. The criteria used and full definitions are available for download at the bottom of this page.



#### Labelling

| Is there mandatory nutrition labelling? | ✓          |
|-----------------------------------------|------------|
| Front-of-package labelling?             | <b>~</b> v |
| Back-of-pack nutrition declaration?     | ✓          |
| Color coding?                           | <b>~</b> v |
| Warning label?                          | ×          |

| Regulation and marketing