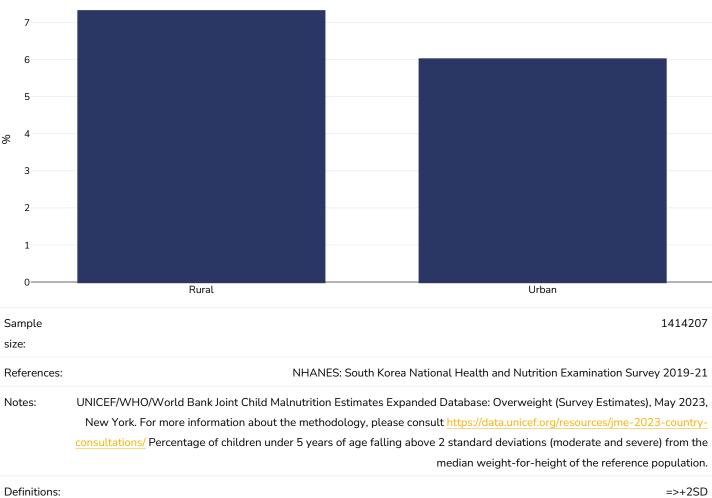

ia                                                                                                                                                                                                                                                                                                       |
|                  |                                                                                                                                                                                                                                                                                                                |



#### Children, 2017

Obesity Overweight





## Overweight/obesity by region

## Adults, 2017

Overweight or obesity





#### 0-5 years, 2019-2021

Overweight or obesity



=>+2SD



## Overweight/obesity by socio-economic group

## Adults, 2018

Overweight or obesity





## Men, 2018

Overweight or obesity





#### Women, 2018

Overweight or obesity





#### 0-5 years, 2019-2021

Overweight or obesity





## Insufficient physical activity





Men, 2022



## WORLD ØBESITY

Women, 2022





## Children, 2016





Boys, 2016





Girls, 2016





## Estimated per capita fruit intake





## Estimated per-capita processed meat intake





## Estimated per capita whole grains intake





## Mental health - depression disorders

## Adults, 2015



eferences: Prevalence data from Global Burden of Disease study 2015 (<u>http://ghdx.healthdata.org</u>) published in: Depression and Other Common Mental Disorders: Global Health Estimates. Geneva:World Health Org