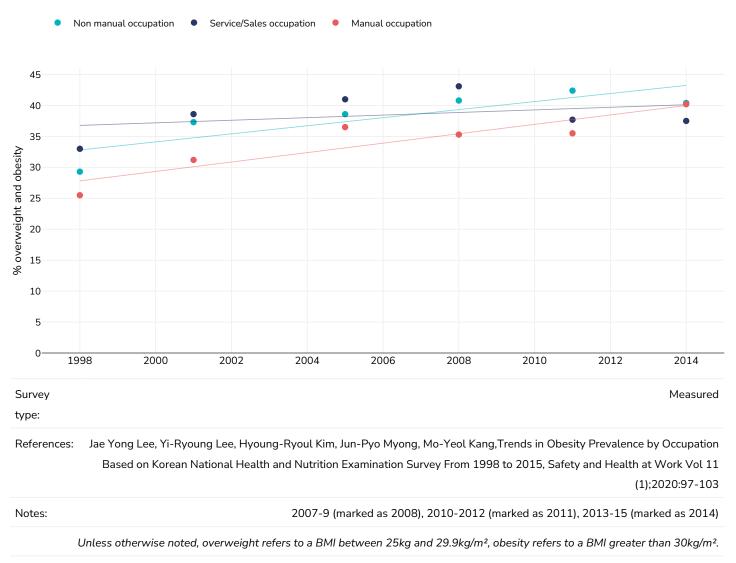

# % Adults living with overweight or obesity by socioeconomic group in South Korea 1998-2014

#### Women

Notes:

References: Jae Yong Lee, Yi-Ryoung Lee, Hyoung-Ryoul Kim, Jun-Pyo Myong, Mo-Yeol Kang, Trends in Obesity Prevalence by Occupation Based on Korean National Health and Nutrition Examination Survey From 1998 to 2015, Safety and Health at Work Vol 11 (1):2020:97-103

2007-9 (marked as 2008), 2010-2012 (marked as 2011), 2013-15 (marked as 2014)

Unless otherwise noted, overweight refers to a BMI between 25kg and 29.9kg/m<sup>2</sup>, obesity refers to a BMI greater than 30kg/m<sup>2</sup>.

Different methodologies may have been used to collect this data and so data from different surveys may not be strictly comparable. Please check with original data sources for methodologies used.

Different methodologies may have been used to collect this data and so data from different surveys may not be strictly comparable. Please check with original data sources for methodologies used.