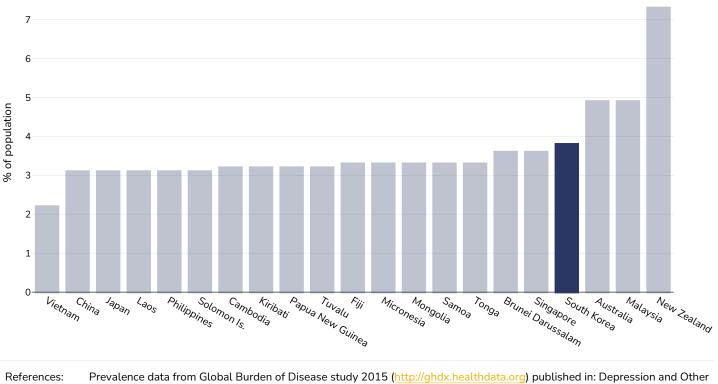

## Mental health - anxiety disorders

## Adults, 2015

eferences: Prevalence data from Global Burden of Disease study 2015 (<u>http://ghdx.healthdata.org</u>) published in: Depression and Other Common Mental Disorders: Global Health Estimates. Geneva:World Health Organization; 2017. Licence: CC BY-NC-SA 3.0 IGO.

Definitions:

% of population with anxiety disorders