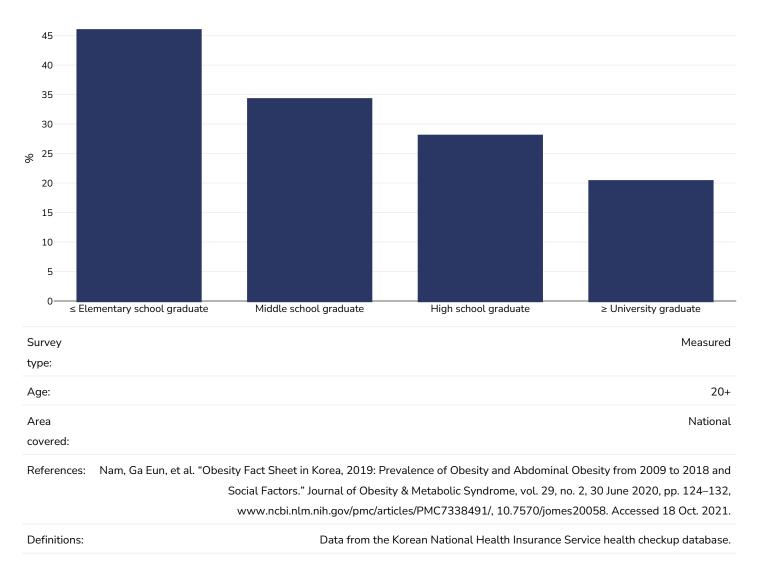

:97-103

2007-9 (marked as 2008), 2010-2012 (marked as 2011), 2013-15 (marked as 2014)

Unless otherwise noted, overweight refers to a BMI between 25kg and 29.9kg/m<sup>2</sup>, obesity refers to a BMI greater than 30kg/m<sup>2</sup>.

Different methodologies may have been used to collect this data and so data from different surveys may not be strictly comparable. Please check with original data sources for methodologies used.







Different methodologies may have been used to collect this data and so data from different surveys may not be strictly comparable. Please check with original data sources for methodologies used.



## Overweight/obesity by education

#### Adults, 2018

Overweight or obesity





## Men, 2018

Overweight or obesity





#### Women, 2018

Overweight or obesity





#### 0-5 years, 2016-2018

Overweight or obesity



New York. For more information about the methodology, please consult <u>https://data.unicef.org/resources/jme-2023-country-</u> consultations/ Percentage of children under 5 years of age falling above 2 standard deviations (moderate and severe) from the median weight-for-height of the reference population.

Definitions:

=>+2SD



## Overweight/obesity by age

## Adults, 2021

Overweight or obesity



| Area<br>covered: | National                                                                                                                                                                                                                                                                                                       |
|------------