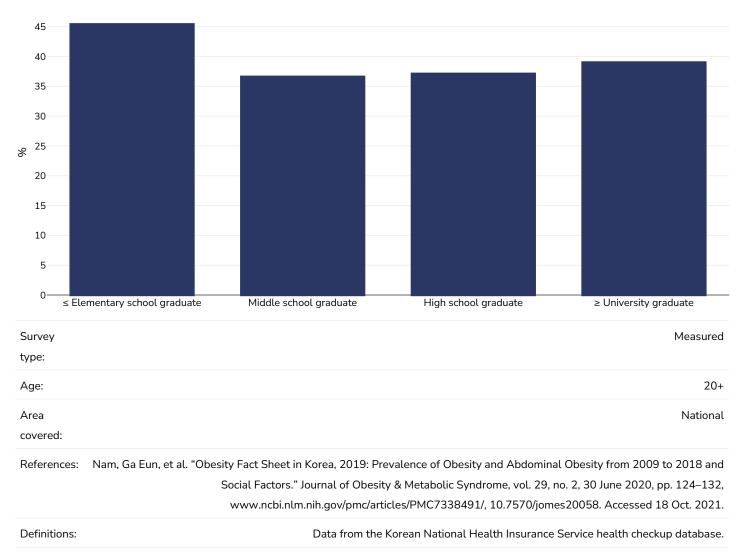

15, Safety and Health at Work Vol 11 (1):2020:97-103

2007-9 (marked as 2008), 2010-2012 (marked as 2011), 2013-15 (marked as 2014)

Unless otherwise noted, overweight refers to a BMI between 25kg and 29.9kg/m<sup>2</sup>, obesity refers to a BMI greater than 30kg/m<sup>2</sup>.

Different methodologies may have been used to collect this data and so data from different surveys may not be strictly comparable. Please check with original data sources for methodologies used.







Different methodologies may have been used to collect this data and so data from different surveys may not be strictly comparable. Please check with original data sources for methodologies used.



## Overweight/obesity by education

#### Adults, 2018

Overweight or obesity





## Men, 2018

Overweight or obesity





#### Women, 2018

Overweight or obesity





#### 0-5 years, 2016-2018

Overweight or obesity



New York. For more information about the methodology, please consult <u>https://data.unicef.org/resources/jme-2023-country-</u> consultations/ Percentage of children under 5 years of age falling above 2 standard deviations (moderate and severe) from the median weight-for-height of the reference population.

Definitions:

=>+2SD



## Overweight/obesity by age

## Adults, 2021

Overweight or obesity



| Area<br>covered: | National