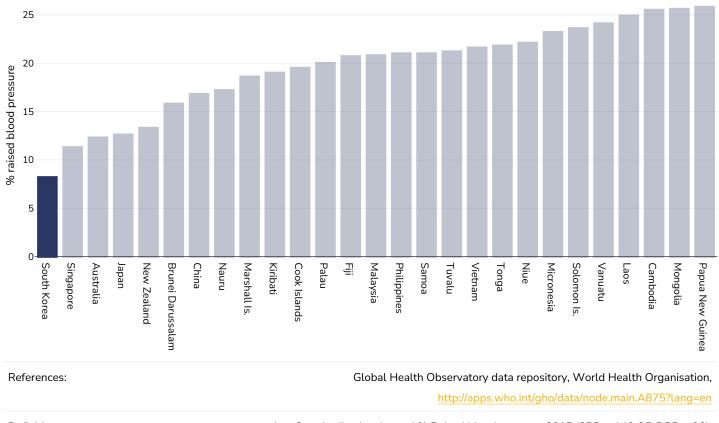

#### Raised blood pressure

#### Adults, 2015

Definitions:

Age Standardised estimated % Raised blood pressure 2015 (SBP>=140 OR DBP>=90).

Definitions:

Age Standardised estimated % Raised blood pressure 2015 (SBP>=140 OR DBP>=90).

**Raised cholesterol** 