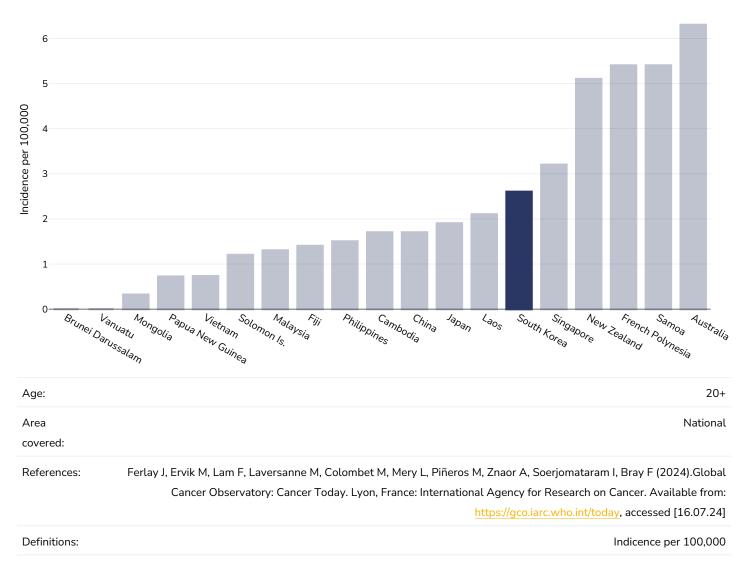

| 6          |
| Age:             |   |   |   |                      |                   |                                                                              | 20+        |
| Area<br>covered: |   |   |   |                      |                   |                                                                              | National   |
| References:      |   |   |   | rance: International | Agency for Resear | taram I, Bray F (202<br>ch on Cancer. Availa<br><u>nt/today</u> , accessed [ | able from: |
| Definitions:     |   |   |   |                      |                   | Incidence per                                                                | r 100,000  |



#### Liver and intrahepatic bile duct Cancer









#### Multiple Myeloma

#### Men, 2022



Women, 2022





#### Non Hodgkin Lymphoma

#### Men, 2022



Women, 2022





#### **Thyroid Cancer**









#### **Contextual factors**

**Disclaimer:** These contextual factors should be interpreted with care. Results are updated as regularly as possible and use very specific criteria. The criteria used and full definitions are available for download at the bottom of this page.



#### Labelling

| Is there mandatory nutrition labelling? | ✓          |
|-----------------------------------------|------------|
| Front-of-package labelling?             | <b>~</b> v |
| Back-of-pack nutrition declaration?     | ✓          |
| Color coding?                           | <b>~</b> v |
| Warning label?                          | ×          |

| Regulation and marketing