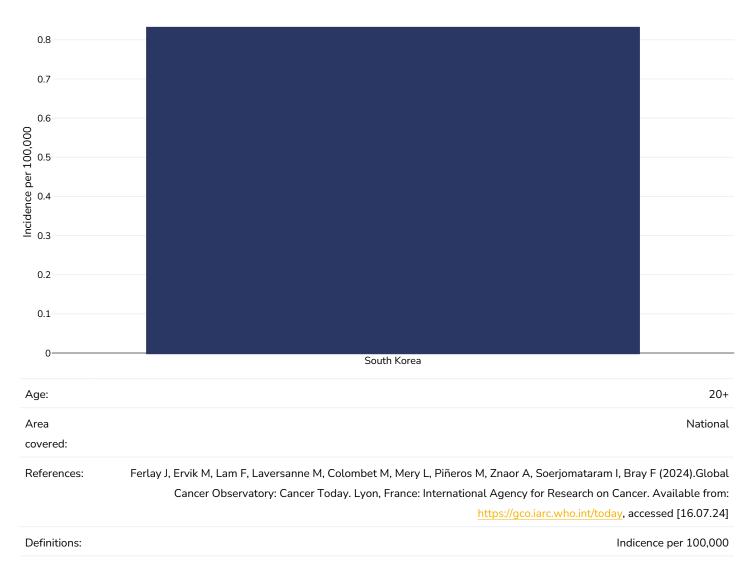

h - depression disorders

## Adults, 2015



eferences: Prevalence data from Global Burden of Disease study 2015 (<u>http://ghdx.healthdata.org</u>) published in: Depression and Other Common Mental Disorders: Global Health Estimates. Geneva:World Health Organization; 2017. Licence: CC BY-NC-SA 3.0 IGO.

Definitions:

% of population with depression disorders



## Mental health - anxiety disorders

## Adults, 2015



eferences: Prevalence data from Global Burden of Disease study 2015 (<u>http://ghdx.healthdata.org</u>) published in: Depression and Other Common Mental Disorders: Global Health Estimates. Geneva:World Health Organization; 2017. Licence: CC BY-NC-SA 3.0 IGO.

Definitions:

% of population with anxiety disorders



## **Oesophageal cancer**

#### Men, 2022





## Women, 2022





## **Breast cancer**

#### Women, 2022

Age 20 Age 20+





## **Colorectal cancer**

## Men, 2022





Women, 2022





#### Pancreatic cancer









#### Gallbladder cancer









#### **Kidney cancer**









#### Cancer of the uterus





#### Raised blood pressure

#### Adults, 2015



Definitions:

Age Standardised estimated % Raised blood pressure 2015 (SBP>=140 OR DBP>=90).









Definitions:

Age Standardised estimated % Raised blood pressure 2015 (SBP>=140 OR DBP>=90).



**Raised cholesterol** 

#### Adults, 2008



Definitions:

% Raised total cholesterol (>= 5.0 mmol/L) (age-standardized estimate).









#### Raised fasting blood glucose







#### **Diabetes prevalence**

#### Adults, 2021





#### **Ovarian Cancer**





### Leukemia

| Men, 2022        |