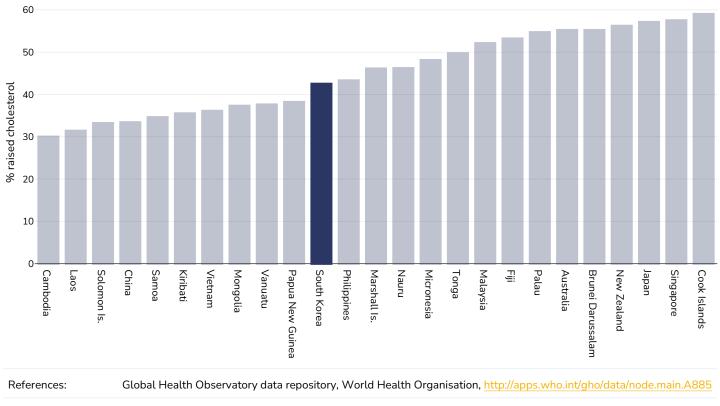

#### Adults, 2015

Definitions:

Age Standardised estimated % Raised blood pressure 2015 (SBP>=140 OR DBP>=90).

Definitions:

Age Standardised estimated % Raised blood pressure 2015 (SBP>=140 OR DBP>=90).

**Raised cholesterol** 

#### Adults, 2008

Definitions:

% Raised total cholesterol (>= 5.0 mmol/L) (age-standardized estimate).