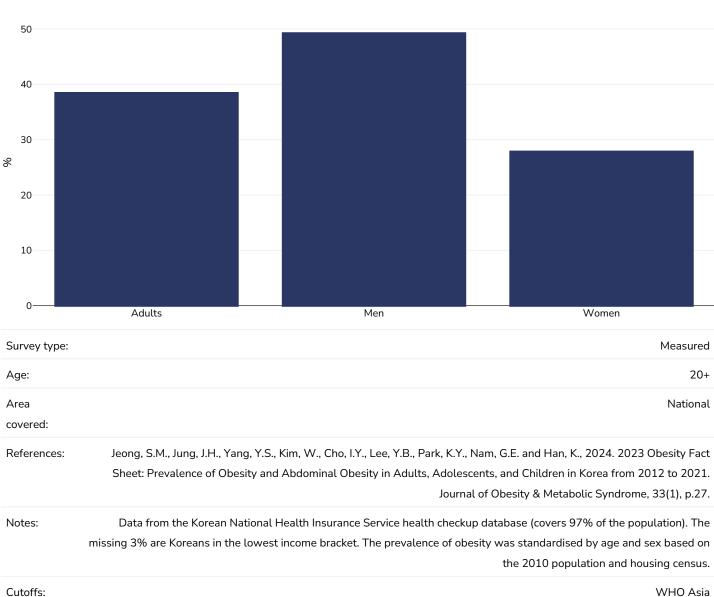

#### Adults, 2021

Obesity

WHO Asia

## Adults, 2021

Overweight or obesity

| Area<br>covered: | National                                                                                                                                                                                                                                                                                                       |
|------------------|----------------------------------------------------------------------------------------------------------------------------------------------------------------------------------------------------------------------------------------------------------------------------------------------------------------|
| References:      | Jeong, S.M., Jung, J.H., Yang, Y.S., Kim, W., Cho, I.Y., Lee, Y.B., Park, K.Y., Nam, G.E. and Han, K., 2024. 2023 Obesity Fact<br>Sheet: Prevalence of Obesity and Abdominal Obesity in Adults, Adolescents, and Children in Korea from 2012 to 2021.<br>Journal of Obesity & Metabolic Syndrome, 33(1), p.27. |
| Notes:           | Data from the Korean National Health Insurance Service health checkup database (covers 97% of the population). The missing 3% are Koreans in the lowest income bracket. The prevalence of obesity was standardised by age and sex based on the 2010 population and housing census.                             |
| Definitions:     | WHO Asian cutoffs shown for BMI greater than or equal to 25kg/m² to allow comparison with non-Asian cutoffs. Data for overweight and obesity separately using WHO Asian cutoffs is not available in the paper.                                                                                                 |
| Cutoffs:         | WHO Asia                                                                                                                                                                                                                                                                                                       |
|                  |                                                                                                                                                                                                                                                                                                                |