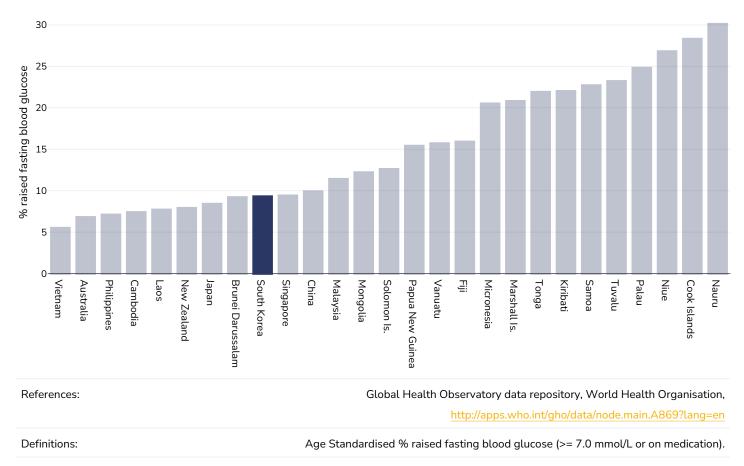

.

Definitions:

% of population with anxiety disorders



## **Oesophageal cancer**

#### Men, 2022





## Women, 2022





## **Breast cancer**

#### Women, 2022

Age 20 Age 20+





## **Colorectal cancer**

## Men, 2022





Women, 2022





#### Pancreatic cancer









#### Gallbladder cancer









#### **Kidney cancer**









#### Cancer of the uterus





#### Raised blood pressure

#### Adults, 2015



Definitions:

Age Standardised estimated % Raised blood pressure 2015 (SBP>=140 OR DBP>=90).









Definitions:

Age Standardised estimated % Raised blood pressure 2015 (SBP>=140 OR DBP>=90).



**Raised cholesterol** 

#### Adults, 2008



Definitions:

% Raised total cholesterol (>= 5.0 mmol/L) (age-standardized estimate).









#### Raised fasting blood glucose







#### **Diabetes prevalence**

#### Adults, 2021





#### **Ovarian Cancer**





### Leukemia

| Men, 2022        |                                                                                                                                                                                                                                                                                                      |   |   |   |   |               |          |
|------------------|------------------------------------------------------------------------------------------------------------------------------------------------------------------------------------------------------------------------------------------------------------------------------------------------------|---|---|---|---|----------