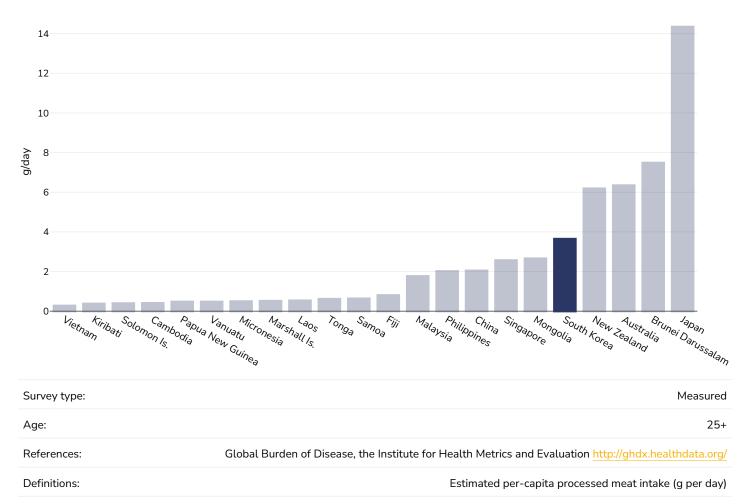

|



#### Children, 2017

Obesity Overweight





## Overweight/obesity by region

## Adults, 2017

Overweight or obesity





#### 0-5 years, 2019-2021

Overweight or obesity



=>+2SD



## Overweight/obesity by socio-economic group

## Adults, 2018

Overweight or obesity





## Men, 2018

Overweight or obesity





#### Women, 2018

Overweight or obesity





#### 0-5 years, 2019-2021

Overweight or obesity





## Insufficient physical activity





Men, 2022



## WORLD ØBESITY

Women, 2022





## Children, 2016





Boys, 2016





Girls, 2016





## Estimated per capita fruit intake





## Estimated per-capita processed meat intake





## Estimated per capita whole grains intake





## Mental health - depression disorders

## Adults, 2015



eferences: Prevalence data from Global Burden of Disease study 2015 (<u>http://ghdx.healthdata.org</u>) published in: Depression and Other Common Mental Disorders: Global Health Estimates. Geneva:World Health Organization; 2017. Licence: CC BY-NC-SA 3.0 IGO.

Definitions:

% of population with depression disorders



## Mental health - anxiety disorders

## Adults, 2015



eferences: Prevalence data from Global Burden of Disease study 2015 (<u>http://ghdx.healthdata.org</u>) published in: Depression and Other Common Mental Disorders: Global Health Estimates. Geneva:World Health Organization; 2017. Licence: CC BY-NC-SA 3.0 IGO.

Definitions:

% of population with anxiety disorder