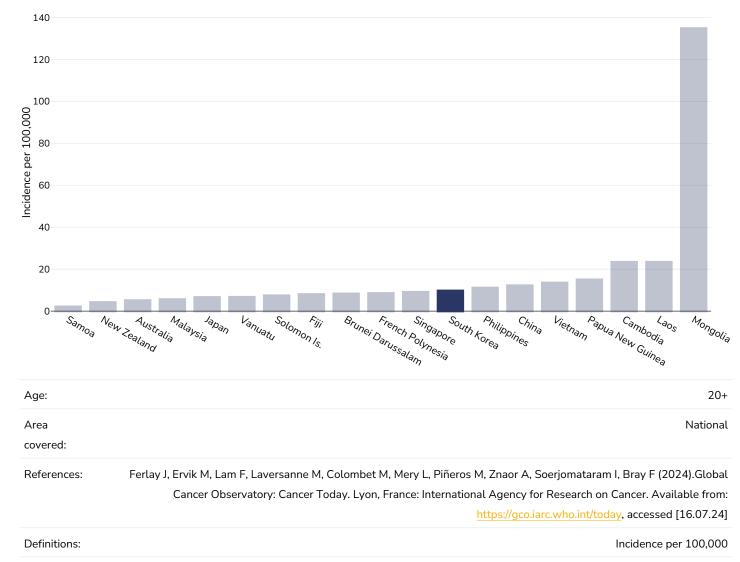

| 6          |
| Age:             |   |   |   |                      |                   |                                                                              | 20+        |
| Area<br>covered: |   |   |   |                      |                   |                                                                              | National   |
| References:      |   |   |   | rance: International | Agency for Resear | taram I, Bray F (202<br>ch on Cancer. Availa<br><u>nt/today</u> , accessed [ | able from: |
| Definitions:     |   |   |   |                      |                   | Incidence per                                                                | r 100,000  |



#### Liver and intrahepatic bile duct Cancer









#### Multiple Myeloma

#### Men, 2022



Women, 2022





#### Non Hodgkin Lymphoma

#### Men, 2022



Women, 2022





#### **Thyroid Cancer**









#### **Contextual factors**

**Disclaimer:** These contextual factors should be interpreted with care. Results are updated as regularly as possible and use very specific criteria. The criteria used and full definitions are available for download at the bottom of this page.



#### Labelling

| Is there mandatory nutrition labelling? | ✓          |
|-----------------------------------------|------------|
| Front-of-package labelling?             | <b>~</b> v |
| Back-of-pack nutrition declaration?     | ✓          |
| Color coding?                           | <b>~</b> v |
| Warning label?                          | ×          |

| Regul