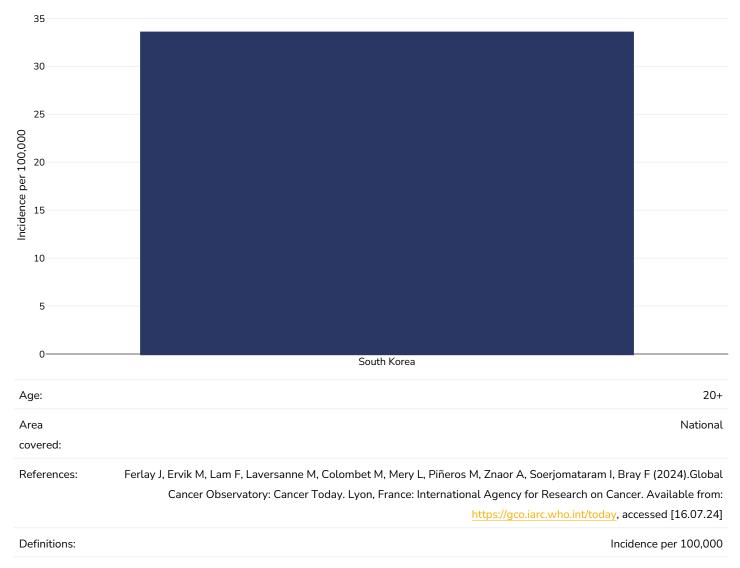

://ghdx.healthdata.org</u>) published in: Depression and Other Common Mental Disorders: Global Health Estimates. Geneva:World Health Organization; 2017. Licence: CC BY-NC-SA 3.0 IGO.

Definitions:

% of population with depression disorders



## Mental health - anxiety disorders

## Adults, 2015



eferences: Prevalence data from Global Burden of Disease study 2015 (<u>http://ghdx.healthdata.org</u>) published in: Depression and Other Common Mental Disorders: Global Health Estimates. Geneva:World Health Organization; 2017. Licence: CC BY-NC-SA 3.0 IGO.

Definitions:

% of population with anxiety disorders



## **Oesophageal cancer**

#### Men, 2022





## Women, 2022





## **Breast cancer**

#### Women, 2022

Age 20 Age 20+





## **Colorectal cancer**

## Men, 2022





Women, 2022





#### Pancreatic cancer









#### Gallbladder cancer









#### **Kidney cancer**









#### Cancer of the uterus





#### Raised blood pressure

#### Adults, 2015



Definitions:

Age Standardised estimated % Raised blood pressure 2015 (SBP>=140 OR DBP>=90).









Definitions:

Age Standardised estimated % Raised blood pressure 2015 (SBP>=140 OR DBP>=90).



**Raised cholesterol** 

#### Adults, 2008



Definitions:

% Raised total cholesterol (>= 5.0 mmol/L) (age-standardized estimate).









#### Raised fasting blood glucose







#### **Diabetes prevalence**

#### Adults, 2021





#### **Ovarian Cancer**





### Leukemia

| Men, 2022        |