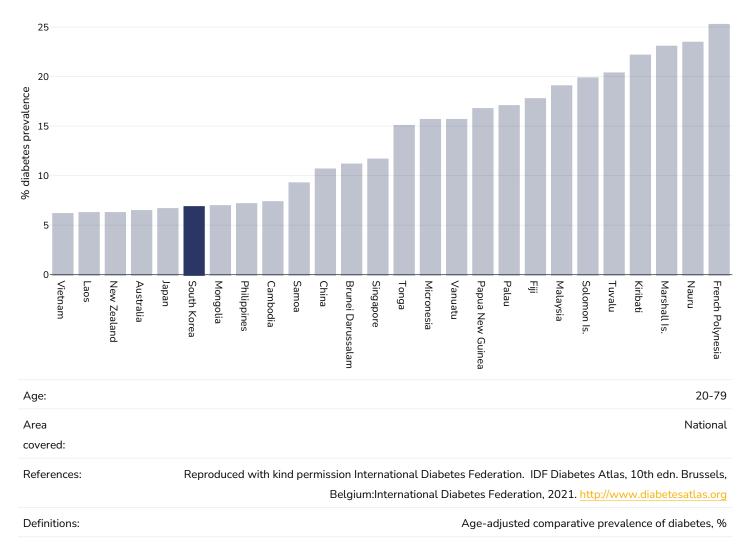

rs



## **Oesophageal cancer**

#### Men, 2022





## Women, 2022





## **Breast cancer**

#### Women, 2022

Age 20 Age 20+





## **Colorectal cancer**

## Men, 2022





Women, 2022





#### Pancreatic cancer









#### Gallbladder cancer









#### **Kidney cancer**









#### Cancer of the uterus





#### Raised blood pressure

#### Adults, 2015



Definitions:

Age Standardised estimated % Raised blood pressure 2015 (SBP>=140 OR DBP>=90).









Definitions:

Age Standardised estimated % Raised blood pressure 2015 (SBP>=140 OR DBP>=90).



**Raised cholesterol** 

#### Adults, 2008



Definitions:

% Raised total cholesterol (>= 5.0 mmol/L) (age-standardized estimate).









#### Raised fasting blood glucose







#### **Diabetes prevalence**

#### Adults, 2021





#### **Ovarian Cancer**





### Leukemia

| Men, 2022        |                                                                                                                                                                                                                                                                                                      |   |   |   |   |               |          |
|------------------|------------------------------------------------------------------------------------------------------------------------------------------------------------------------------------------------------------------------------------------------------------------------------------------------------|---|---|---|---|---------------|----------|
| 4                |