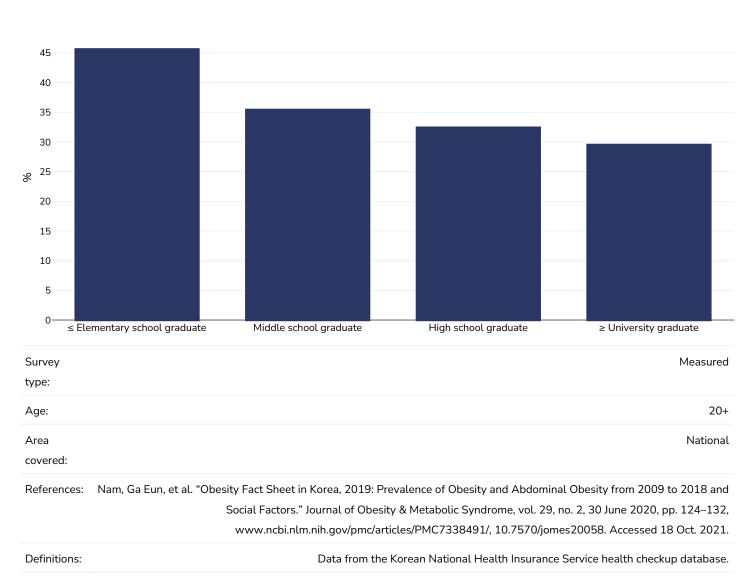

rition Examination Survey From 1998 to 2015, Safety and Health at Work Vol 11 (1):2020:97-103

2007-9 (marked as 2008), 2010-2012 (marked as 2011), 2013-15 (marked as 2014)

Unless otherwise noted, overweight refers to a BMI between 25kg and 29.9kg/m<sup>2</sup>, obesity refers to a BMI greater than 30kg/m<sup>2</sup>.

Different methodologies may have been used to collect this data and so data from different surveys may not be strictly comparable. Please check with original data sources for methodologies used.







Different methodologies may have been used to collect this data and so data from different surveys may not be strictly comparable. Please check with original data sources for methodologies used.



## Overweight/obesity by education

#### Adults, 2018

Overweight or obesity





## Men, 2018

Overweight or obesity





#### Women, 2018

Overweight or obesity





#### 0-5 years, 2016-2018

Overweight or obesity



New York. For more information about the methodology, please consult <u>https://data.unicef.org/resources/jme-2023-country-</u> consultations/ Percentage of children under 5 years of age falling above 2 standard deviations (moderate and severe) from the median weight-for-height of the reference population.

Definitions:

=>+2SD



## Overweight/obesity by age

## Adults, 2021

Overweight or obesity



| Area<br>covered: | National