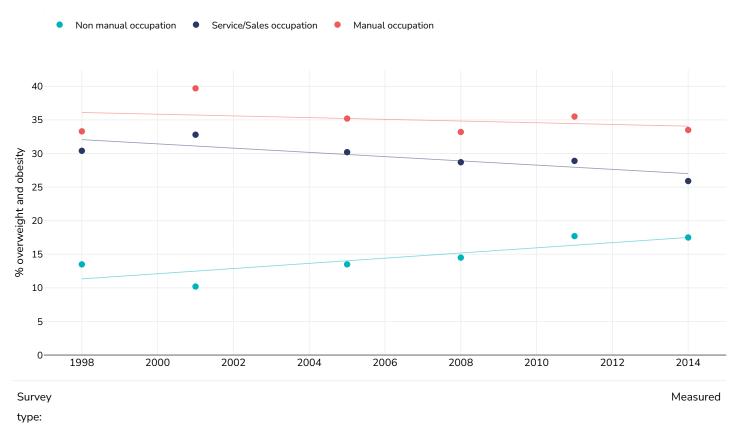

# % Adults living with overweight or obesity by socioeconomic group in South Korea 1998-2014

#### Women

Notes:

References: Jae Yong Lee, Yi-Ryoung Lee, Hyoung-Ryoul Kim, Jun-Pyo Myong, Mo-Yeol Kang, Trends in Obesity Prevalence by Occupation Based on Korean National Health and Nutrition Examination Survey From 1998 to 2015, Safety and Health at Work Vol 11 (1):2020:97-103

2007-9 (marked as 2008), 2010-2012 (marked as 2011), 2013-15 (marked as 2014)

Unless otherwise noted, overweight refers to a BMI between 25kg and 29.9kg/m<sup>2</sup>, obesity refers to a BMI greater than 30kg/m<sup>2</sup>.

Different methodologies may have been used to collect this data and so data from different surveys may not be strictly comparable. Please check with original data sources for methodologies used.

Different methodologies may have been used to collect this data and so data from different surveys may not be strictly comparable. Please check with original data sources for methodologies used.