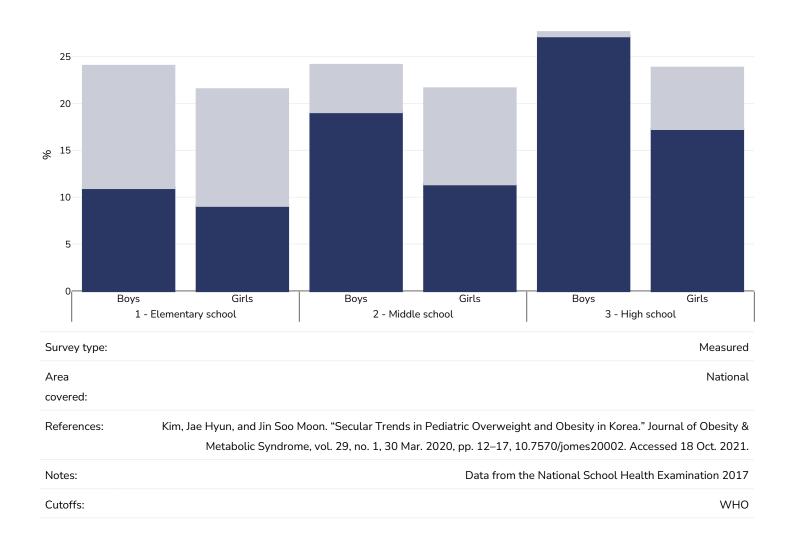

aper.                                                                                                 |
| Cutoffs:         | WHO Asia                                                                                                                                                                                                                                                                                                       |
|                  |                                                                                                                                                                                                                                                                                                                |



#### Children, 2017

Obesity Overweight





## Overweight/obesity by region

## Adults, 2017

Overweight or obesity





#### 0-5 years, 2019-2021

Overweight or obesity



=>+2SD



## Overweight/obesity by socio-economic group

## Adults, 2018

Overweight or obesity





## Men, 2018

Overweight or obesity





#### Women, 2018

Overweight or obesity





#### 0-5 years, 2019-2021

Overweight or obesity





## Insufficient physical activity





Men, 2022



## WORLD ØBESITY

Women, 2022





## Children, 2016





Boys, 2016





Girls, 2016





## Estimated per capita fruit intake





## Estimated per-capita processed meat intake





## Estimated per capita whole grains intake





## Mental health - depression disorders

## Adults, 2015



eferences: Prevalence data from Global Burden of Disease study 2015 (<u>http://gh