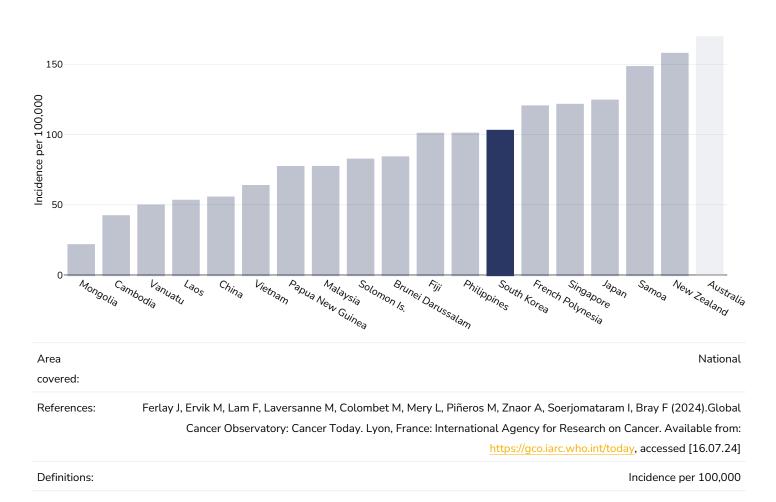

alence data from Global Burden of Disease study 2015 (<u>http://ghdx.healthdata.org</u>) published in: Depression and Other Common Mental Disorders: Global Health Estimates. Geneva:World Health Organization; 2017. Licence: CC BY-NC-SA 3.0 IGO.

Definitions:

% of population with depression disorders



## Mental health - anxiety disorders

## Adults, 2015



eferences: Prevalence data from Global Burden of Disease study 2015 (<u>http://ghdx.healthdata.org</u>) published in: Depression and Other Common Mental Disorders: Global Health Estimates. Geneva:World Health Organization; 2017. Licence: CC BY-NC-SA 3.0 IGO.

Definitions:

% of population with anxiety disorders



## **Oesophageal cancer**

#### Men, 2022





## Women, 2022





## **Breast cancer**

#### Women, 2022

Age 20 Age 20+





## **Colorectal cancer**

## Men, 2022





Women, 2022





#### Pancreatic cancer









#### Gallbladder cancer









#### **Kidney cancer**









#### Cancer of the uterus





#### Raised blood pressure

#### Adults, 2015



Definitions:

Age Standardised estimated % Raised blood pressure 2015 (SBP>=140 OR DBP>=90).









Definitions:

Age Standardised estimated % Raised blood pressure 2015 (SBP>=140 OR DBP>=90).



**Raised cholesterol** 

#### Adults, 2008



Definitions:

% Raised total cholesterol (>= 5.0 mmol/L) (age-standardized estimate).









#### Raised fasting blood glucose







#### **Diabetes prevalence**

#### Adults, 2021





#### **Ovarian Cancer**





### Leukemia

| Men, 2022        |