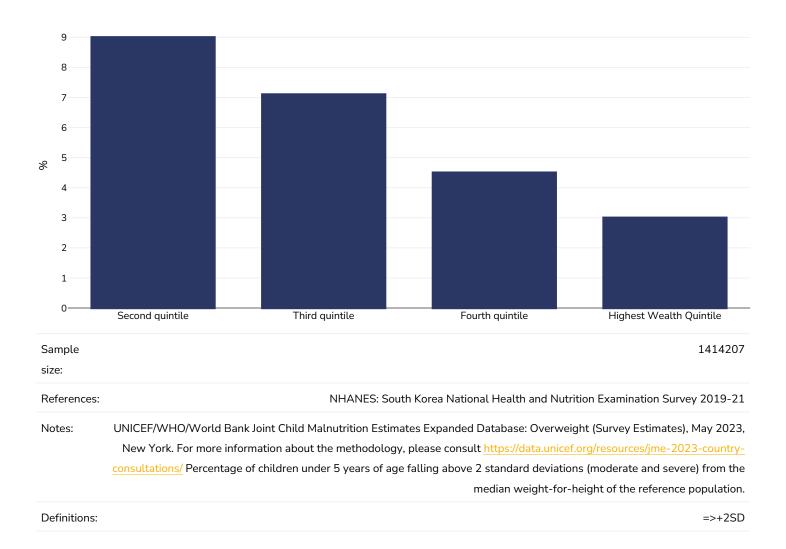

## Overweight/obesity by socio-economic group

#### 0-5 years, 2019-2021

Overweight or obesity