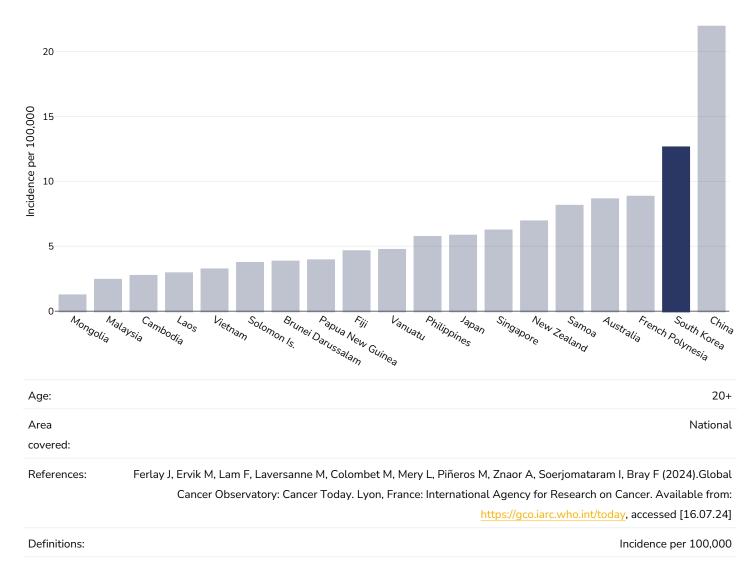

### Leukemia

| Men, 2022        |                                                                                                                                                                                                                                                                                                      |   |   |   |   |               |          |
|------------------|------------------------------------------------------------------------------------------------------------------------------------------------------------------------------------------------------------------------------------------------------------------------------------------------------|---|---|---|---|---------------|----------|
| 4                |                                                                                                                                                                                                                                                                                                      |   |   |   |   |               |          |
| 3                |                                                                                                                                                                                                                                                                                                      |   |   |   |   |               |          |
| 2                |                                                                                                                                                                                                                                                                                                      |   |   |   |   |               |          |
| 1                |                                                                                                                                                                                                                                                                                                      |   |   |   |   |               |          |
| 0                |                                                                                                                                                                                                                                                                                                      |   |   |   |   |               |          |
| <sup>-1</sup> _1 | 0                                                                                                                                                                                                                                                                                                    | 1 | 2 | 3 | 4 | 5             | 6        |
| Age:             |                                                                                                                                                                                                                                                                                                      |   |   |   |   |               | 20+      |
| Area<br>covered: |                                                                                                                                                                                                                                                                                                      |   |   |   |   |               | National |
| References:      | Ferlay J, Ervik M, Lam F, Laversanne M, Colombet M, Mery L, Piñeros M, Znaor A, Soerjomataram I, Bray F (2024).Global<br>Cancer Observatory: Cancer Today. Lyon, France: International Agency for Research on Cancer. Available from:<br><u>https://gco.iarc.who.int/today</u> , accessed [16.07.24] |   |   |   |   |               |          |
| Definitions:     |                                                                                                                                                                                                                                                                                                      |   |   |   |   | Incidence per | 100,000  |
|                  |                                                                                                                                                                                                                                                                                                      |   |   |   |   | D. // //      | 001 / 0  |