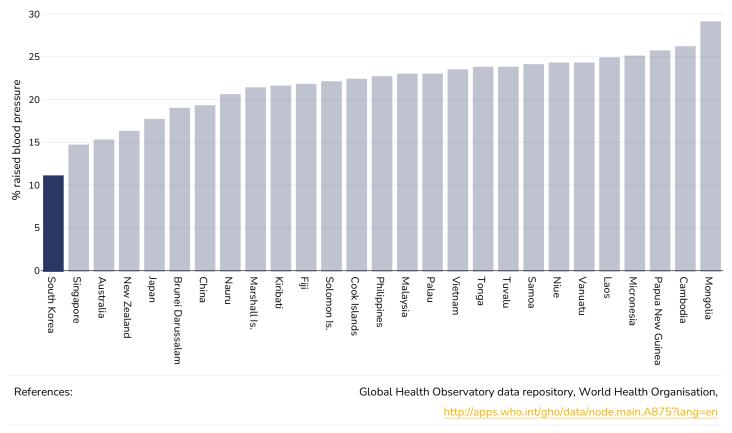

#### Raised blood pressure

#### Adults, 2015

Definitions:

Age Standardised estimated % Raised blood pressure 2015 (SBP>=140 OR DBP>=90).

Definitions:

Age Standardised estimated % Raised blood pressure 2015 (SBP>=140 OR DBP>=90).

**Raised cholesterol** 