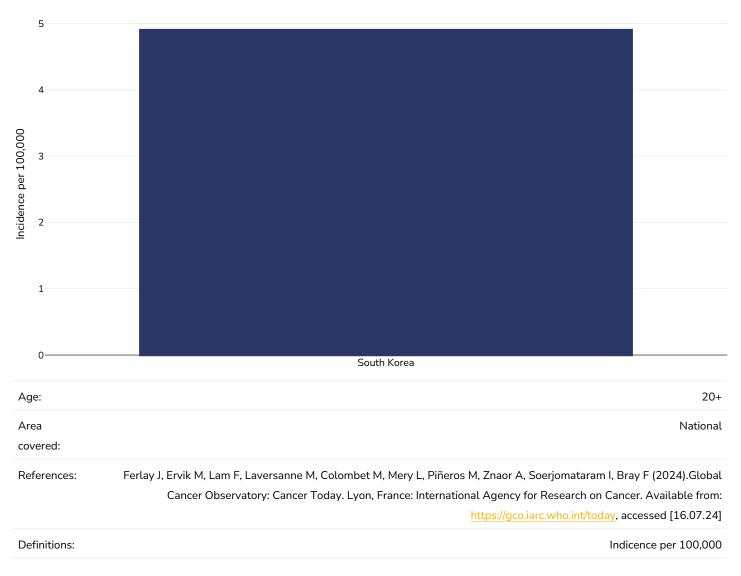

r Common Mental Disorders: Global Health Estimates. Geneva:World Health Organization; 2017. Licence: CC BY-NC-SA 3.0 IGO.

Definitions:

% of population with depression disorders



## Mental health - anxiety disorders

## Adults, 2015



eferences: Prevalence data from Global Burden of Disease study 2015 (<u>http://ghdx.healthdata.org</u>) published in: Depression and Other Common Mental Disorders: Global Health Estimates. Geneva:World Health Organization; 2017. Licence: CC BY-NC-SA 3.0 IGO.

Definitions:

% of population with anxiety disorders



## **Oesophageal cancer**

#### Men, 2022





## Women, 2022





## **Breast cancer**

#### Women, 2022

Age 20 Age 20+





## **Colorectal cancer**

## Men, 2022





Women, 2022





#### Pancreatic cancer









#### Gallbladder cancer









#### **Kidney cancer**









#### Cancer of the uterus





#### Raised blood pressure

#### Adults, 2015



Definitions:

Age Standardised estimated % Raised blood pressure 2015 (SBP>=140 OR DBP>=90).









Definitions:

Age Standardised estimated % Raised blood pressure 2015 (SBP>=140 OR DBP>=90).



**Raised cholesterol** 

#### Adults, 2008



Definitions:

% Raised total cholesterol (>= 5.0 mmol/L) (age-standardized estimate).









#### Raised fasting blood glucose







#### **Diabetes prevalence**

#### Adults, 2021





#### **Ovarian Cancer**





### Leukemia

| Men, 2022        |