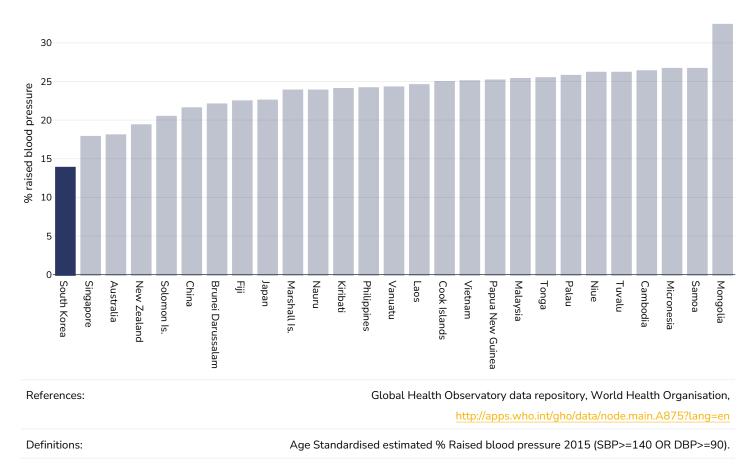

#### Raised blood pressure

#### Adults, 2015

Definitions:

Age Standardised estimated % Raised blood pressure 2015 (SBP>=140 OR DBP>=90).

Definitions:

Age Standardised estimated % Raised blood pressure 2015 (SBP>=140 OR DBP>=90).

**Raised cholesterol** 