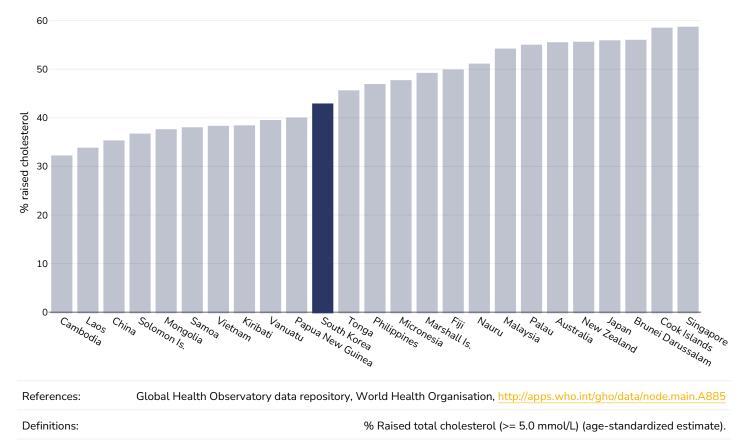

#### Adults, 2008

Definitions:

% Raised total cholesterol (>= 5.0 mmol/L) (age-standardized estimate).