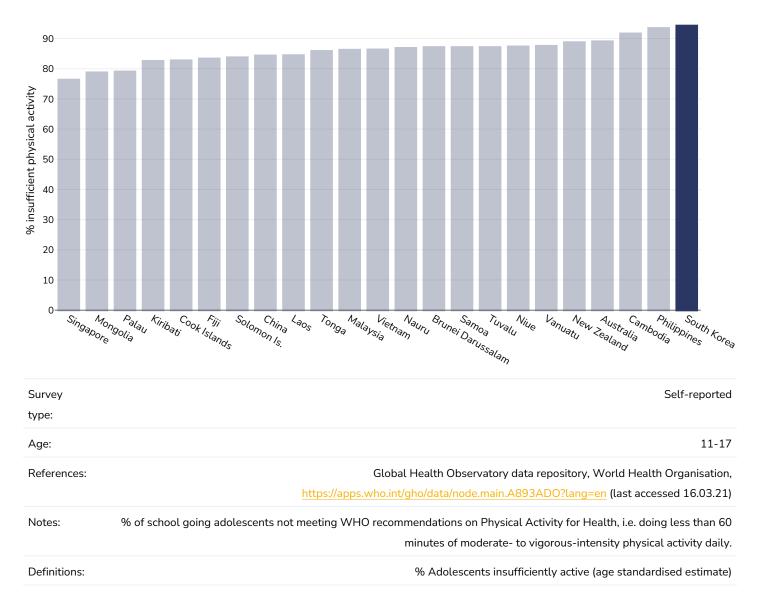

|



#### Children, 2017

Obesity Overweight





## Overweight/obesity by region

## Adults, 2017

Overweight or obesity





#### 0-5 years, 2019-2021

Overweight or obesity



=>+2SD



## Overweight/obesity by socio-economic group

## Adults, 2018

Overweight or obesity





## Men, 2018

Overweight or obesity





#### Women, 2018

Overweight or obesity





#### 0-5 years, 2019-2021

Overweight or obesity





## Insufficient physical activity





Men, 2022



## WORLD ØBESITY

Women, 2022





## Children, 2016





Boys, 2016





Girls, 2016





## Estimated per capita fruit intake





## Estimated per-capita processed meat intake





## Estimated per capita whole grains intake





## Mental health - depression disorders

## Adults, 2015



eferences: Prevalence data from Global Burden of Disease study 2015 (<u>http://ghdx.healthdata.org</u>) published in: Depression and Other Common Mental Disorders: Global Health Estimates. Geneva:World Health Organization; 2017. Licence: CC BY-NC-SA 3.0 IGO.

Definitions:

% of population with depression disorders



## Mental health - anxiety disorders

## Adults, 2015



eferences: Prevalence data from Global Burden of Disease study 2015 (<u>http://ghdx.healthdata.org</u>) published in: Depression and Other Common Mental Disorders: Global Health Estimat