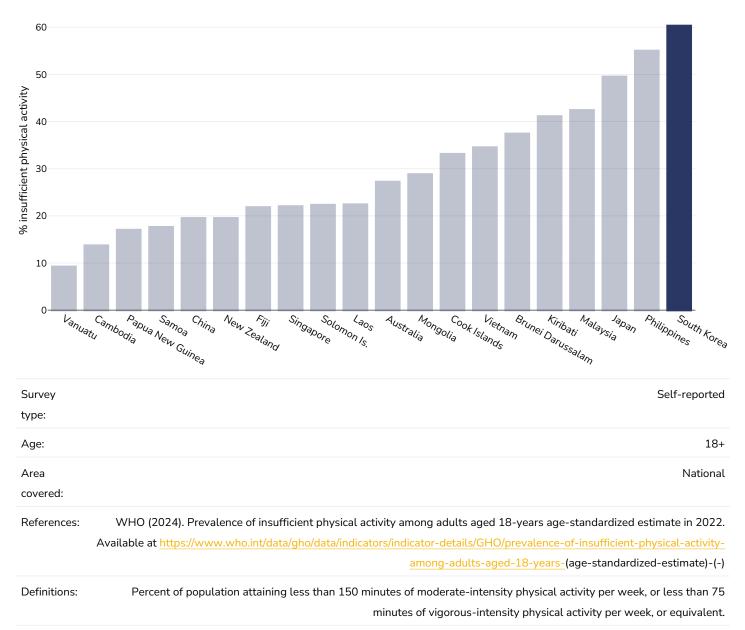

|



#### Children, 2017

Obesity Overweight





## Overweight/obesity by region

## Adults, 2017

Overweight or obesity





#### 0-5 years, 2019-2021

Overweight or obesity



=>+2SD



## Overweight/obesity by socio-economic group

## Adults, 2018

Overweight or obesity





## Men, 2018

Overweight or obesity





#### Women, 2018

Overweight or obesity





#### 0-5 years, 2019-2021

Overweight or obesity





## Insufficient physical activity





Men, 2022



## WORLD ØBESITY

Women, 2022





## Children, 2016





Boys, 2016





Girls, 2016





## Estimated per capita fruit intake





## Estimated per-capita processed meat intake





## Estimated per capita whole grains intake





## Mental health - depression disorders

## Adults, 2015



eferences: Prevalence data from Global Burden of Disease study 2015 (<u>http://ghdx.healthdata.org</u>) published in: Depression and Other Common Mental Disorders: Global Health Estimates. Geneva:World Health Organization; 2017. Licence: CC BY-NC-SA 3.0 IGO.

Definitions:

% of population with depression disorders



## Mental health - anxiety disorders

## Adults, 2015



eferences: Prevalence data from Global Burden of Disease study 2015 (<u>http://ghdx.healthdata.org</u>) published in: Depression and Other Common Mental Disorders