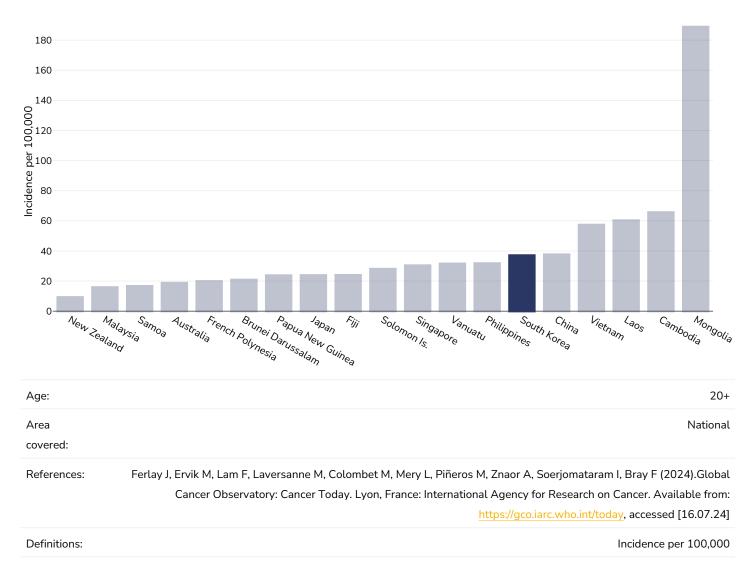

| 6          |
| Age:             |   |   |   |                      |                   |                                                                              | 20+        |
| Area<br>covered: |   |   |   |                      |                   |                                                                              | National   |
| References:      |   |   |   | rance: International | Agency for Resear | taram I, Bray F (202<br>ch on Cancer. Availa<br><u>nt/today</u> , accessed [ | able from: |
| Definitions:     |   |   |   |                      |                   | Incidence per                                                                | r 100,000  |



#### Liver and intrahepatic bile duct Cancer









#### Multiple Myeloma

#### Men, 2022



Women, 2022





#### Non Hodgkin Lymphoma

#### Men, 2022



Women, 2022





#### **Thyroid Cancer**









#### **Contextual factors**

**Disclaimer:** These contextual factors should be interpreted with care. Results are updated as regularly as possible and use very specific criteria. The criteria used and full definitions are available for download at the bottom of this page.



#### Labelling

| Is there mandatory nutrition labelling? | ✓          |
|-----------------------------------------|------------|
| Front-of-package labelling?             | <b>~</b> v |
| Back-of-pack nutrition declaration?     | ✓          |
| Color coding?                           | <b>~</b> v |
| Warning label?                          | ×          |

| R