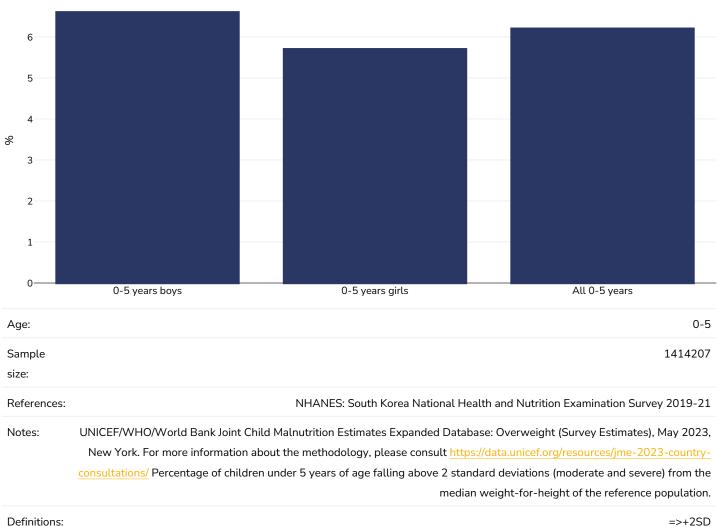

#### 0-5 years, 2019-2021

Overweight or obesity

Definitions:

#### 0-5 years, 2016-2018

Overweight or obesity

New York. For more information about the methodology, please consult <u>https://data.unicef.org/resources/jme-2023-country-</u> consultations/ Percentage of children under 5 years of age falling above 2 standard deviations (moderate and severe) from the median weight-for-height of the reference population.