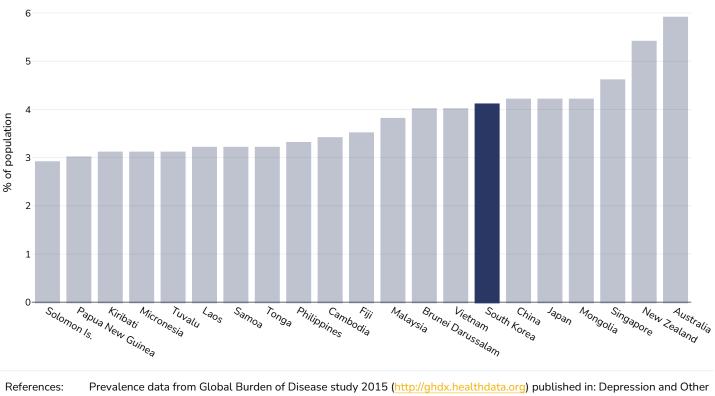

## Mental health - depression disorders

## Adults, 2015

eferences: Prevalence data from Global Burden of Disease study 2015 (<u>http://ghdx.healthdata.org</u>) published in: Depression and Other Common Mental Disorders: Global Health Estimates. Geneva:World Health Organization; 2017. Licence: CC BY-NC-SA 3.0 IGO.

Definitions:

% of population with depression disorders