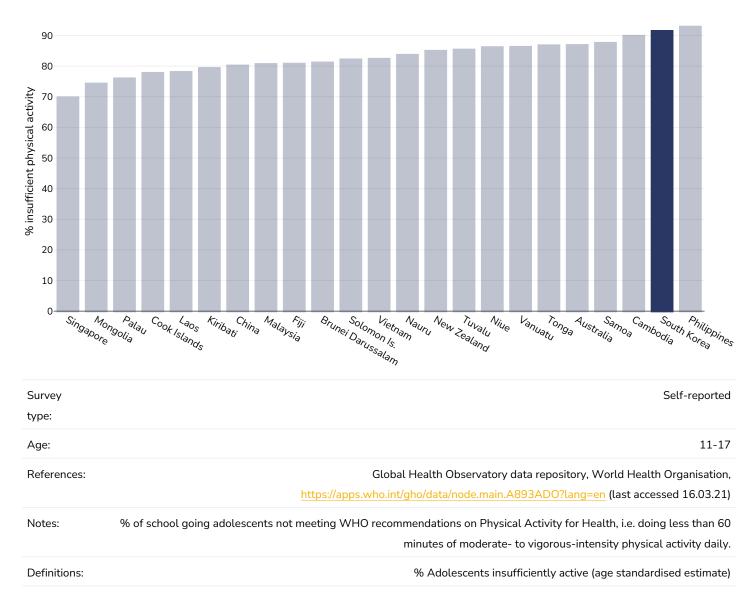

|



#### Children, 2017

Obesity Overweight





## Overweight/obesity by region

## Adults, 2017

Overweight or obesity





#### 0-5 years, 2019-2021

Overweight or obesity



=>+2SD



## Overweight/obesity by socio-economic group

## Adults, 2018

Overweight or obesity





## Men, 2018

Overweight or obesity





#### Women, 2018

Overweight or obesity





#### 0-5 years, 2019-2021

Overweight or obesity





## Insufficient physical activity





Men, 2022



## WORLD ØBESITY

Women, 2022





## Children, 2016





Boys, 2016





Girls, 2016





## Estimated per capita fruit intake





## Estimated per-capita processed meat intake





## Estimated per capita whole grains intake





## Mental health - depression disorders

## Adults, 2015



eferences: Prevalence data from Global Burden of Disease study 2015 (<u>http://ghdx.healthdata.org</u>) published in: Depression and Other Common Mental Disorders: Global Health Estimates. Geneva:World Health Organization; 2017. Licence: CC BY-NC-SA 3.0 IGO.

Definitions:

% of population with depression disorders



## Mental health - anxiety disorders

## Adults, 2015



eferences: Prevalence data from Global Burden of Disease study 2015 (<u>http://ghdx.healthdata.org</u>) published in: Depression and Other Common Mental Disorders: Global Health Estimates. Geneva:World