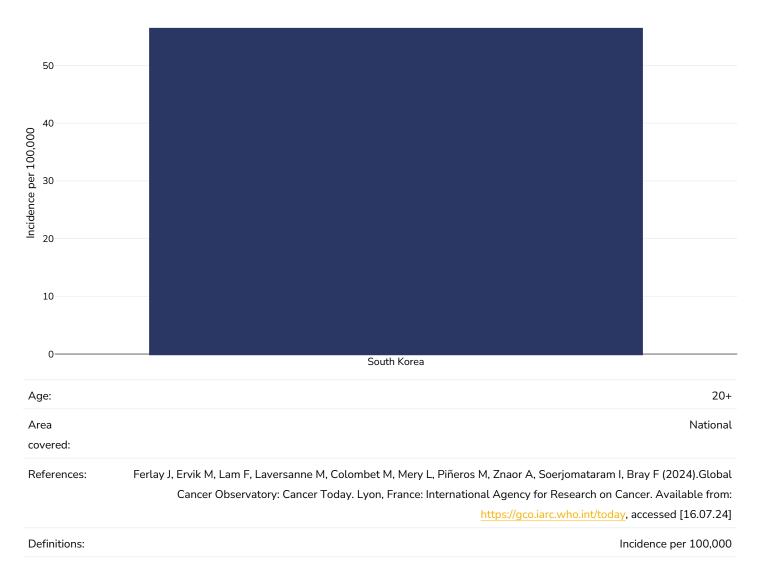

udy 2015 (<u>http://ghdx.healthdata.org</u>) published in: Depression and Other Common Mental Disorders: Global Health Estimates. Geneva:World Health Organization; 2017. Licence: CC BY-NC-SA 3.0 IGO.

Definitions:

% of population with depression disorders



## Mental health - anxiety disorders

## Adults, 2015



eferences: Prevalence data from Global Burden of Disease study 2015 (<u>http://ghdx.healthdata.org</u>) published in: Depression and Other Common Mental Disorders: Global Health Estimates. Geneva:World Health Organization; 2017. Licence: CC BY-NC-SA 3.0 IGO.

Definitions:

% of population with anxiety disorders



## **Oesophageal cancer**

#### Men, 2022





## Women, 2022





## **Breast cancer**

#### Women, 2022

Age 20 Age 20+





## **Colorectal cancer**

## Men, 2022





Women, 2022





#### Pancreatic cancer









#### Gallbladder cancer









#### **Kidney cancer**









#### Cancer of the uterus





#### Raised blood pressure

#### Adults, 2015



Definitions:

Age Standardised estimated % Raised blood pressure 2015 (SBP>=140 OR DBP>=90).









Definitions:

Age Standardised estimated % Raised blood pressure 2015 (SBP>=140 OR DBP>=90).



**Raised cholesterol** 

#### Adults, 2008



Definitions:

% Raised total cholesterol (>= 5.0 mmol/L) (age-standardized estimate).









#### Raised fasting blood glucose







#### **Diabetes prevalence**

#### Adults, 2021





#### **Ovarian Cancer**





### Leukemia

| Men, 2022        |