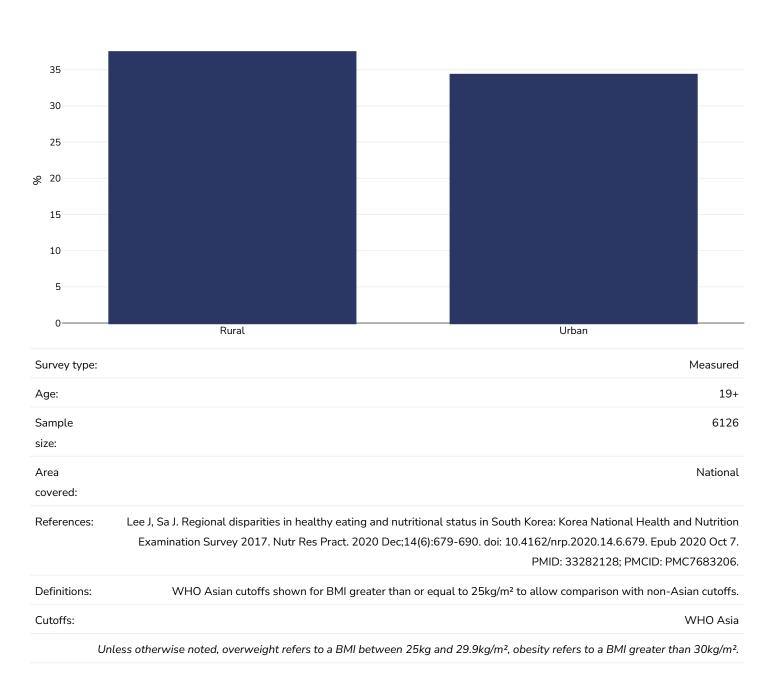

|
| Cutoffs:         | WHO Asia                                                                                                                                                                                                                                                                                                       |
|                  |                                                                                                                                                                                                                                                                                                                |



#### Children, 2017

Obesity Overweight





## Overweight/obesity by region

## Adults, 2017

Overweight or obesity





#### 0-5 years, 2019-2021

Overweight or obesity



=>+2SD



## Overweight/obesity by socio-economic group

## Adults, 2018

Overweight or obesity





## Men, 2018

Overweight or obesity





#### Women, 2018

Overweight or obesity





#### 0-5 years, 2019-2021

Overweight or obesity





## Insufficient physical activity





Men, 2022



## WORLD ØBESITY

Women, 2022





## Children, 2016





Boys, 2016





Girls, 2016





## Estimated per capita fruit intake





## Estimated per-capita processed meat intake





## Estimated per capita whole grains intake





## Mental health - depression disorders

## Adults, 2015



eferences: Prevalence data from Global Burden of Disease study 2015 (<u>http://ghdx.healthdata.org</u>) published in: Depression and Other Common Mental Disor