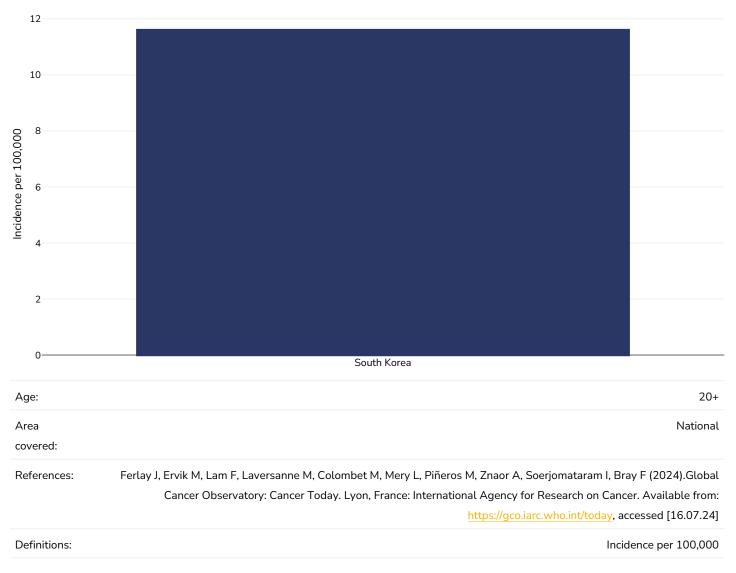

### Leukemia

| Men, 2022        |                                                                                                                                                                                                                                                                                                      |   |   |   |   |               |          |
|------------------|------------------------------------------------------------------------------------------------------------------------------------------------------------------------------------------------------------------------------------------------------------------------------------------------------|---|---|---|---|---------------|----------|
| 4                |                                                                                                                                                                                                                                                                                                      |   |   |   |   |               |          |
| 3                |                                                                                                                                                                                                                                                                                                      |   |   |   |   |               |          |
| 2                |                                                                                                                                                                                                                                                                                                      |   |   |   |   |               |          |
| 1                |                                                                                                                                                                                                                                                                                                      |   |   |   |   |               |          |
| 0                |                                                                                                                                                                                                                                                                                                      |   |   |   |   |               |          |
| <sup>-1</sup> _1 | 0                                                                                                                                                                                                                                                                                                    | 1 | 2 | 3 | 4 | 5             | 6        |
| Age:             |                                                                                                                                                                                                                                                                                                      |   |   |   |   |               | 20+      |
| Area<br>covered: |                                                                                                                                                                                                                                                                                                      |   |   |   |   |               | National |
| References:      | Ferlay J, Ervik M, Lam F, Laversanne M, Colombet M, Mery L, Piñeros M, Znaor A, Soerjomataram I, Bray F (2024).Global<br>Cancer Observatory: Cancer Today. Lyon, France: International Agency for Research on Cancer. Available from:<br><u>https://gco.iarc.who.int/today</u> , accessed [16.07.24] |   |   |   |   |               |          |
| Definitions:     |                                                                                                                                                                                                                                                                                                      |   |   |   |   | Incidence per | 100,000  |
|                  |                                                                                                                                                                                                                                                                                                      |   |   |   |   | D. // //      | 001 / 0  |