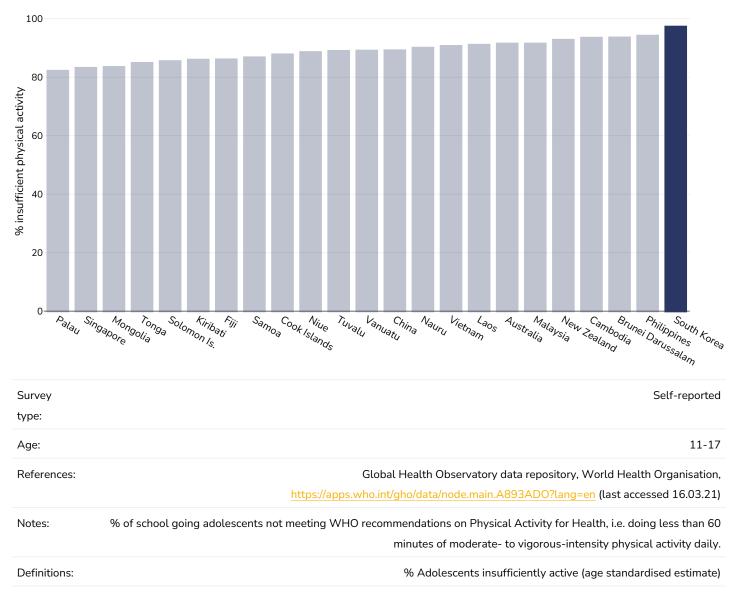

|



#### Children, 2017

Obesity Overweight





## Overweight/obesity by region

## Adults, 2017

Overweight or obesity





#### 0-5 years, 2019-2021

Overweight or obesity



=>+2SD



## Overweight/obesity by socio-economic group

## Adults, 2018

Overweight or obesity





## Men, 2018

Overweight or obesity





#### Women, 2018

Overweight or obesity





#### 0-5 years, 2019-2021

Overweight or obesity





## Insufficient physical activity





Men, 2022



## WORLD ØBESITY

Women, 2022





## Children, 2016





Boys, 2016





Girls, 2016





## Estimated per capita fruit intake





## Estimated per-capita processed meat intake





## Estimated per capita whole grains intake





## Mental health - depression disorders

## Adults, 2015



eferences: Prevalence data from Global Burden of Disease study 2015 (<u>http://ghdx.healthdata.org</u>) published in: Depression and Other Common Mental Disorders: Global Health Estimates. Geneva:World Health Organization; 2017. Licence: CC BY-NC-SA 3.0 IGO.

Definitions:

% of population with depression disorders



## Mental health - anxiety disorders

## Adults, 2015



eferences: Prevalence data from Global Burden of Disease study 2015 (<u>http://ghdx.healthdata.org</u>) published in: Depression and Other Common Mental Disorders: Global Health Estimates. Geneva:World Health Organizat