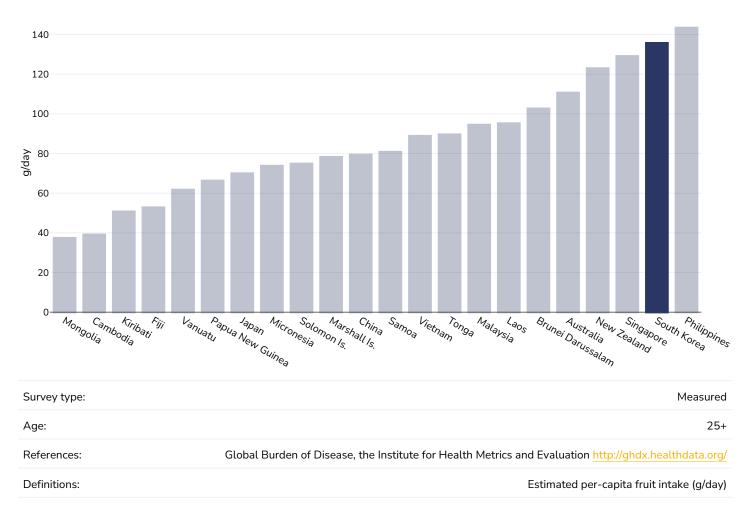

|



#### Children, 2017

Obesity Overweight





## Overweight/obesity by region

## Adults, 2017

Overweight or obesity





#### 0-5 years, 2019-2021

Overweight or obesity



=>+2SD



## Overweight/obesity by socio-economic group

## Adults, 2018

Overweight or obesity





## Men, 2018

Overweight or obesity





#### Women, 2018

Overweight or obesity





#### 0-5 years, 2019-2021

Overweight or obesity





## Insufficient physical activity





Men, 2022



## WORLD ØBESITY

Women, 2022





## Children, 2016





Boys, 2016





Girls, 2016





## Estimated per capita fruit intake





## Estimated per-capita processed meat intake





## Estimated per capita whole grains intake





## Mental health - depression disorders

## Adults, 2015



eferences: Prevalence data from Global Burden of Disease study 2015 (<u>http://ghdx.healthdata.org</u>) published in: Depression and Other Common Mental Disorders: Global Health Estimates. Geneva:World Health Organization; 2017. Licence: CC BY-NC-SA 3.0 IGO.

Definitions:

% of population with depression disorders



## Mental health - anxiety disorders

## Adults, 2015



eferences: Prevalence data from Global Burden of Disease study 2015 (<u>http://ghdx.healthdata.org</u>) published in: Depression and Other Common Mental Disorders: Global Health Estimates. Geneva:World Health Organization; 2017. Licence: CC BY-NC-SA 3.0 IGO.