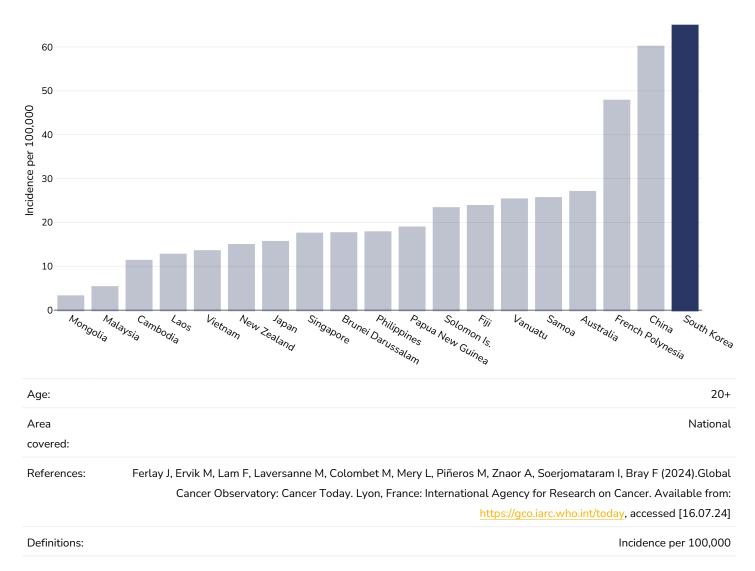

| 4                |   |   |   |                      |                   |                                                                              |            |
|------------------|---|---|---|----------------------|-------------------|------------------------------------------------------------------------------|------------|
| 3                |   |   |   |                      |                   |                                                                              |            |
| 2                |   |   |   |                      |                   |                                                                              |            |
| 1                |   |   |   |                      |                   |                                                                              |            |
| 0                |   |   |   |                      |                   |                                                                              |            |
| -1<br>-1         | 0 | 1 | 2 | 3                    | 4                 | 5                                                                            | 6          |
| Age:             |   |   |   |                      |                   |                                                                              | 20+        |
| Area<br>covered: |   |   |   |                      |                   |                                                                              | National   |
| References:      |   |   |   | rance: International | Agency for Resear | taram I, Bray F (202<br>ch on Cancer. Availa<br><u>nt/today</u> , accessed [ | able from: |
| Definitions:     |   |   |   |                      |                   | Incidence per                                                                | r 100,000  |