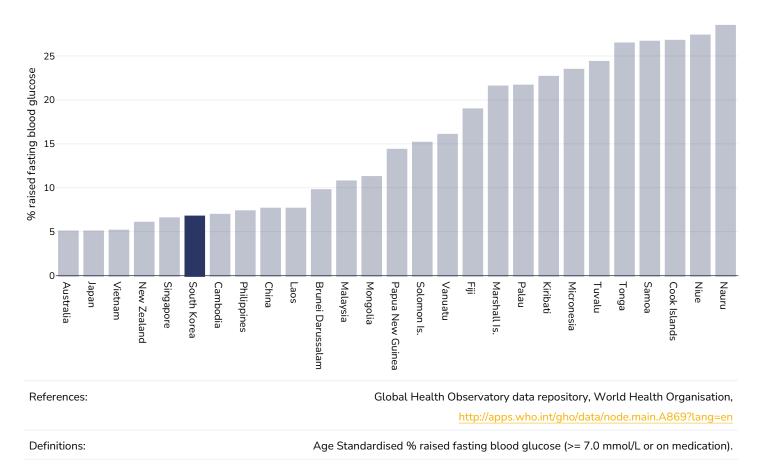

GO.

Definitions:

% of population with anxiety disorders



## **Oesophageal cancer**

#### Men, 2022





## Women, 2022





## **Breast cancer**

#### Women, 2022

Age 20 Age 20+





## **Colorectal cancer**

## Men, 2022





Women, 2022





#### Pancreatic cancer









#### Gallbladder cancer









#### **Kidney cancer**









#### Cancer of the uterus





#### Raised blood pressure

#### Adults, 2015



Definitions:

Age Standardised estimated % Raised blood pressure 2015 (SBP>=140 OR DBP>=90).









Definitions:

Age Standardised estimated % Raised blood pressure 2015 (SBP>=140 OR DBP>=90).



**Raised cholesterol** 

#### Adults, 2008



Definitions:

% Raised total cholesterol (>= 5.0 mmol/L) (age-standardized estimate).









#### Raised fasting blood glucose







#### **Diabetes prevalence**

#### Adults, 2021





#### **Ovarian Cancer**





### Leukemia

| Men, 2022        |                                                                                                                                                                                                                                                                                                      |   |   |   |   |               |          |
|------------------|------------------------------------------------------------------------------------------------------------------------------------------------------------------------------------------------------------------------------------------------------------------------------------------------------|---|---|---|---|--------