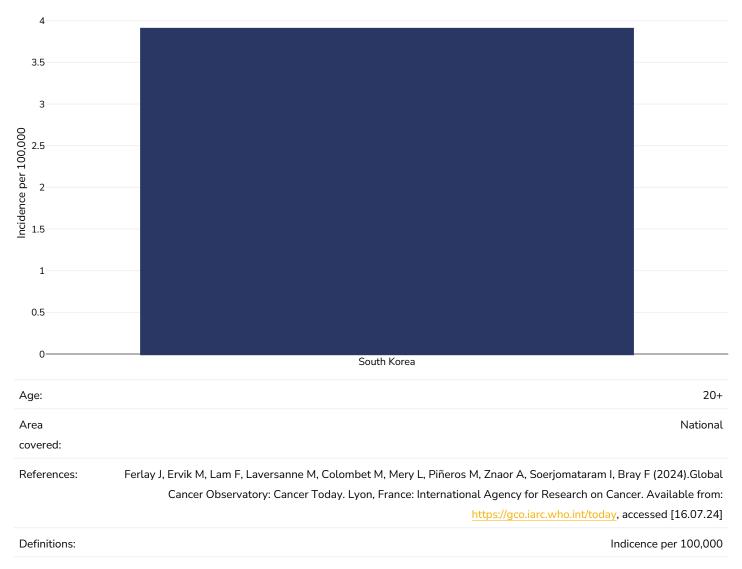

mmon Mental Disorders: Global Health Estimates. Geneva:World Health Organization; 2017. Licence: CC BY-NC-SA 3.0 IGO.

Definitions:

% of population with depression disorders



## Mental health - anxiety disorders

## Adults, 2015



eferences: Prevalence data from Global Burden of Disease study 2015 (<u>http://ghdx.healthdata.org</u>) published in: Depression and Other Common Mental Disorders: Global Health Estimates. Geneva:World Health Organization; 2017. Licence: CC BY-NC-SA 3.0 IGO.

Definitions:

% of population with anxiety disorders



## **Oesophageal cancer**

#### Men, 2022





## Women, 2022





## **Breast cancer**

#### Women, 2022

Age 20 Age 20+





## **Colorectal cancer**

## Men, 2022





Women, 2022





#### Pancreatic cancer









#### Gallbladder cancer









#### **Kidney cancer**









#### Cancer of the uterus





#### Raised blood pressure

#### Adults, 2015



Definitions:

Age Standardised estimated % Raised blood pressure 2015 (SBP>=140 OR DBP>=90).









Definitions:

Age Standardised estimated % Raised blood pressure 2015 (SBP>=140 OR DBP>=90).



**Raised cholesterol** 

#### Adults, 2008



Definitions:

% Raised total cholesterol (>= 5.0 mmol/L) (age-standardized estimate).









#### Raised fasting blood glucose







#### **Diabetes prevalence**

#### Adults, 2021





#### **Ovarian Cancer**





### Leukemia

| Men, 2022        |