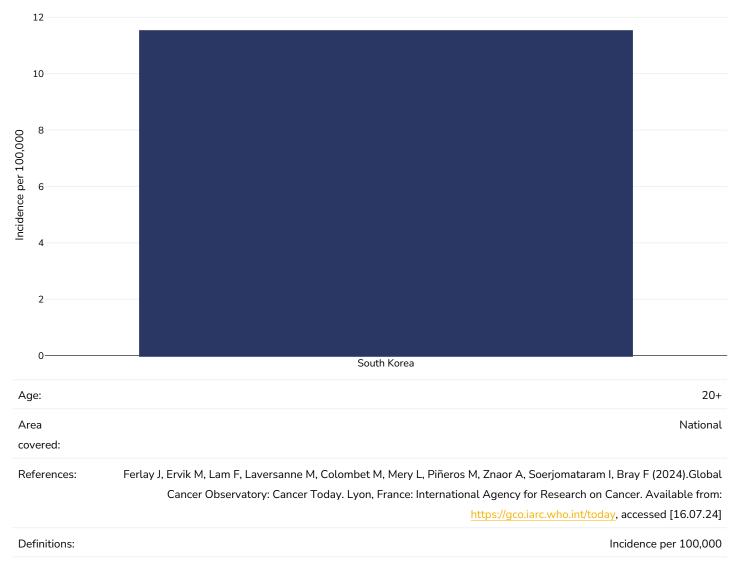

ished in: Depression and Other Common Mental Disorders: Global Health Estimates. Geneva:World Health Organization; 2017. Licence: CC BY-NC-SA 3.0 IGO.

Definitions:

% of population with depression disorders



## Mental health - anxiety disorders

## Adults, 2015



eferences: Prevalence data from Global Burden of Disease study 2015 (<u>http://ghdx.healthdata.org</u>) published in: Depression and Other Common Mental Disorders: Global Health Estimates. Geneva:World Health Organization; 2017. Licence: CC BY-NC-SA 3.0 IGO.

Definitions:

% of population with anxiety disorders



## **Oesophageal cancer**

#### Men, 2022





## Women, 2022





## **Breast cancer**

#### Women, 2022

Age 20 Age 20+





## **Colorectal cancer**

## Men, 2022





Women, 2022





#### Pancreatic cancer









#### Gallbladder cancer









#### **Kidney cancer**









#### Cancer of the uterus





#### Raised blood pressure

#### Adults, 2015



Definitions:

Age Standardised estimated % Raised blood pressure 2015 (SBP>=140 OR DBP>=90).









Definitions:

Age Standardised estimated % Raised blood pressure 2015 (SBP>=140 OR DBP>=90).



**Raised cholesterol** 

#### Adults, 2008



Definitions:

% Raised total cholesterol (>= 5.0 mmol/L) (age-standardized estimate).









#### Raised fasting blood glucose







#### **Diabetes prevalence**

#### Adults, 2021





#### **Ovarian Cancer**





### Leukemia

| Men, 2022        |