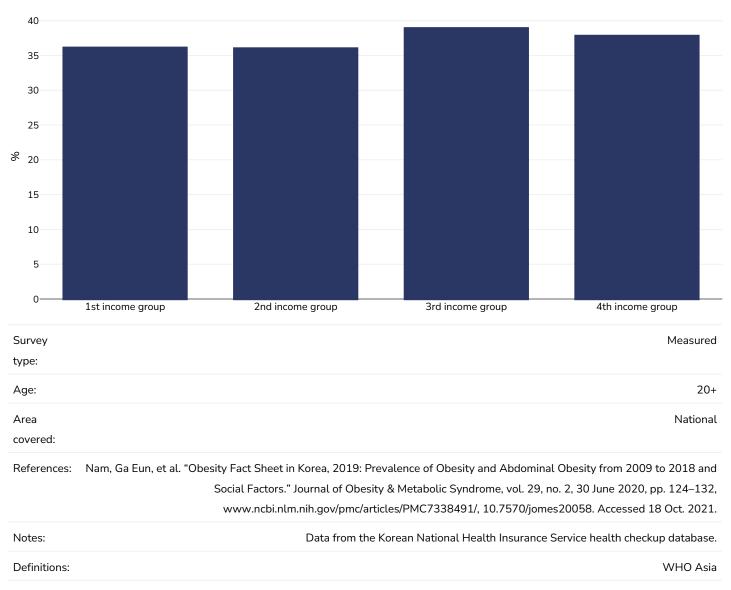

## Overweight/obesity by socio-economic group

## Men, 2018

Overweight or obesity