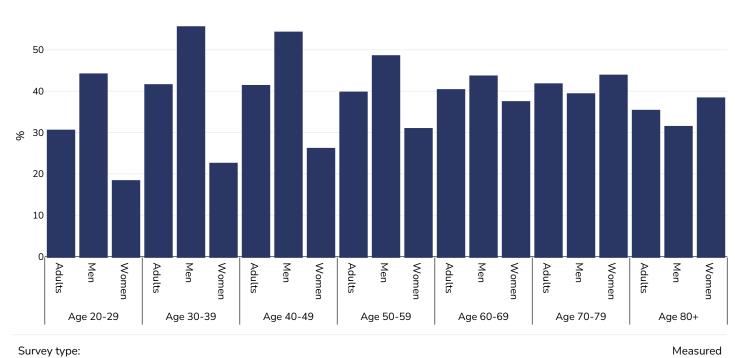

## Overweight/obesity by age

## Adults, 2021

Overweight or obesity

| Area<br>covered: | National                                                                                                                                                                                                                                                                                                       |
|------------------|----------------------------------------------------------------------------------------------------------------------------------------------------------------------------------------------------------------------------------------------------------------------------------------------------------------|
| References:      | Jeong, S.M., Jung, J.H., Yang, Y.S., Kim, W., Cho, I.Y., Lee, Y.B., Park, K.Y., Nam, G.E. and Han, K., 2024. 2023 Obesity Fact<br>Sheet: Prevalence of Obesity and Abdominal Obesity in Adults, Adolescents, and Children in Korea from 2012 to 2021.<br>Journal of Obesity & Metabolic Syndrome, 33(1), p.27. |
| Notes:           | Data from the Korean National Health Insurance Service health checkup database (covers 97% of the population). The missing 3% are Koreans in the lowest income bracket. The prevalence of obesity was standardised by age and sex based on the 2010 population and housing census.                             |
| Definitions:     | WHO Asian cutoffs shown for BMI greater than or equal to 25kg/m² to allow comparison with non-Asian cutoffs. Data for overweight and obesity separately using WHO Asian cutoffs is not available in the paper.                                                                                                 |
| Cutoffs:         | WHO Asia                                                                                                                                                                                                                                                                                                       |
|                  |                                                                                                                                                                                                                                                                                                                |