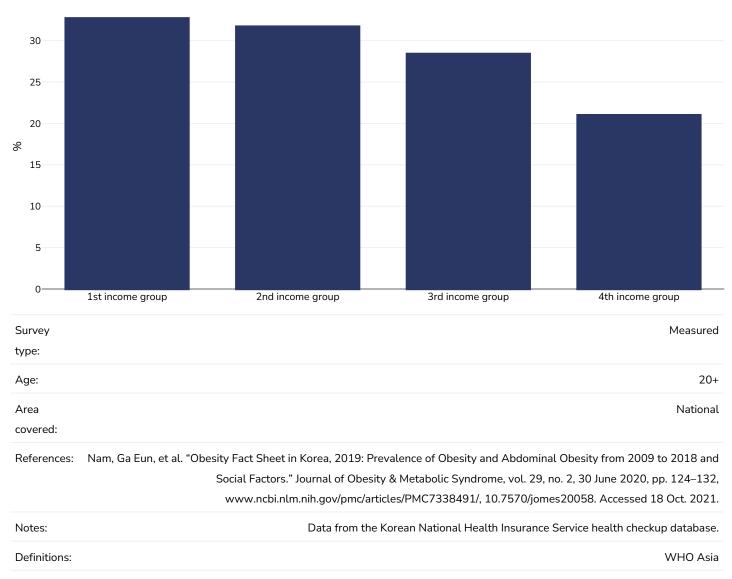

## Overweight/obesity by socio-economic group

#### Women, 2018

Overweight or obesity