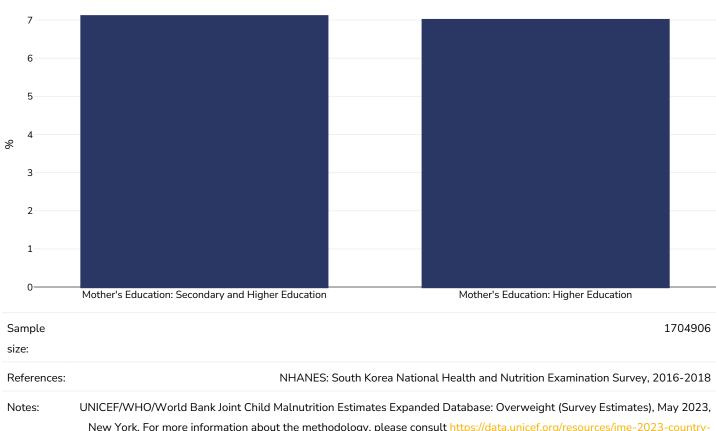

#### 0-5 years, 2016-2018

Overweight or obesity

New York. For more information about the methodology, please consult <u>https://data.unicef.org/resources/jme-2023-country-</u> consultations/ Percentage of children under 5 years of age falling above 2 standard deviations (moderate and severe) from the median weight-for-height of the reference population.

Definitions:

=>+2SD