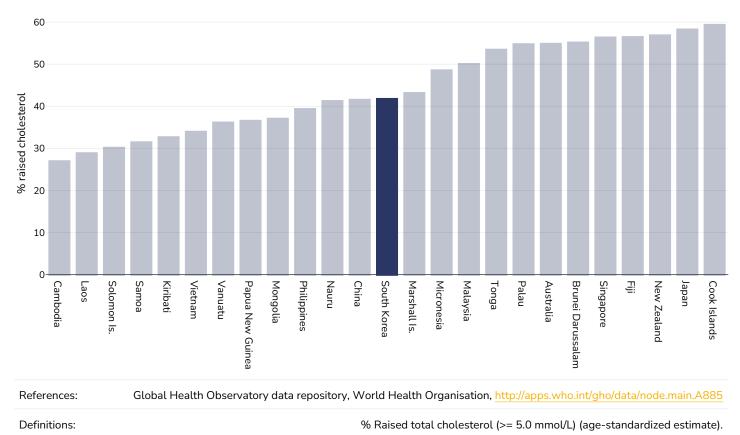

#### Adults, 2008

Definitions:

% Raised total cholesterol (>= 5.0 mmol/L) (age-standardized estimate).