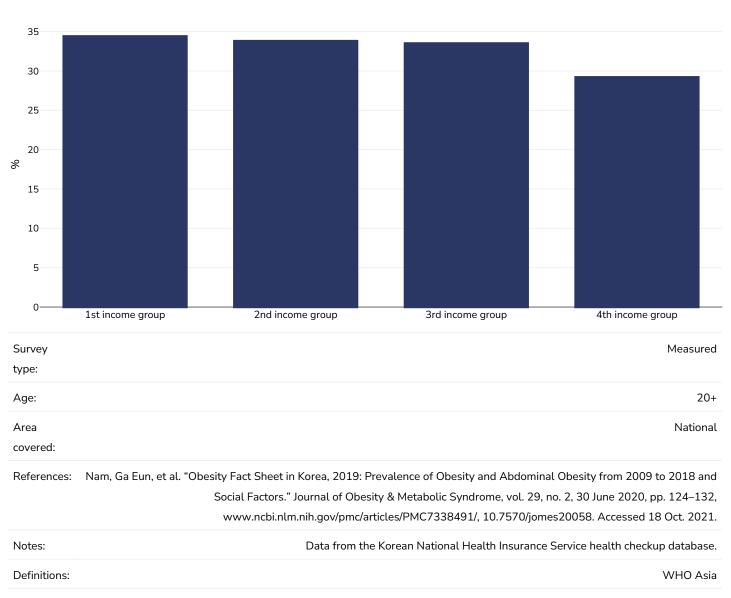

## Overweight/obesity by socio-economic group

## Adults, 2018

Overweight or obesity