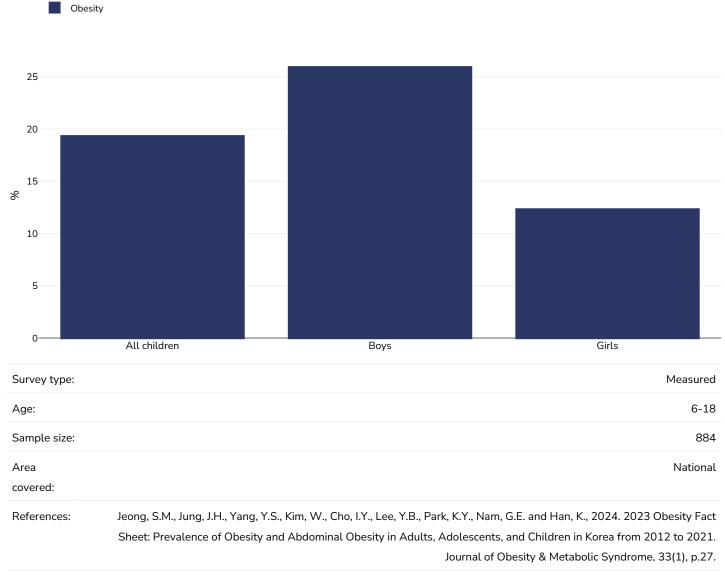

## Children, 2021

Definitions: Obesity was defined by corresponding sex- and age-specific BMI percentile of 95th or greater based on 2017 Korean National Growth Chart for Children and Adolescents.

Other