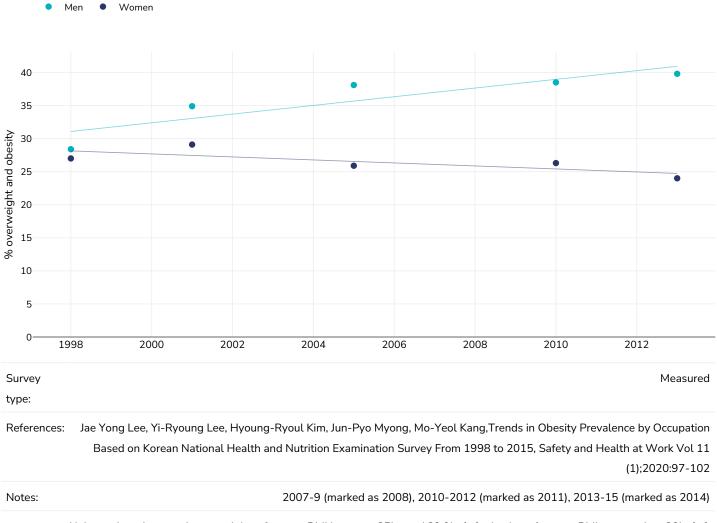

## % Adults living with obesity

## % Adults living with obesity in South Korea 1998-2014

Unless otherwise noted, overweight refers to a BMI between 25kg and 29.9kg/m<sup>2</sup>, obesity refers to a BMI greater than 30kg/m<sup>2</sup>.

Different methodologies may have been used to collect this data and so data from different surveys may not be strictly comparable. Please check with original data sources for methodologies used.

#### Women

Notes:

References: Jae Yong Lee, Yi-Ryoung Lee, Hyoung-Ryoul Kim, Jun-Pyo Myong, Mo-Yeol Kang, Trends in Obesity Prevalence by Occupation Based on Korean National Health and Nutrition Examination Survey From 1998 to 2015, Safety and Health at Work Vol 11 (1):2020:97-103

2007-9 (marked as 2008), 2010-2012 (marked as 2011), 2013-15 (marked as 2014)

Unless otherwise noted, overweight refers to a BMI between 25kg and 29.9kg/m<sup>2</sup>, obesity refers to a BMI greater than 30kg/m<sup>2</sup>.

Different methodologies may have been used to collect this data and so data from different surveys may not be strictly comparable. Please check with original data sources for methodologies used.

Different methodologies may have been used to collect this data and so data from different surveys may not be strictly comparable. Please check with original data sources for methodologies used.