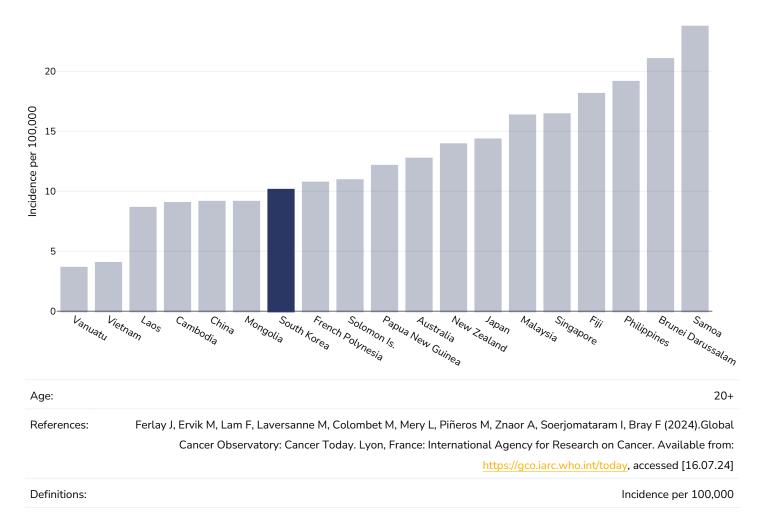

### Leukemia

| Men, 2022        |                                                                                                                                                                                                                                                                                                      |   |   |   |   |               |          |
|------------------|------------------------------------------------------------------------------------------------------------------------------------------------------------------------------------------------------------------------------------------------------------------------------------------------------|---|---|---|---|---------------|----------|
| 4                |                                                                                                                                                                                                                                                                                                      |   |   |   |   |               |          |
| 3                |                                                                                                                                                                                                                                                                                                      |   |   |   |   |               |          |
| 2                |                                                                                                                                                                                                                                                                                                      |   |   |   |   |               |          |
| 1                |                                                                                                                                                                                                                                                                                                      |   |   |   |   |               |          |
| 0                |                                                                                                                                                                                                                                                                                                      |   |   |   |   |               |          |
| <sup>-1</sup> _1 | 0                                                                                                                                                                                                                                                                                                    | 1 | 2 | 3 | 4 | 5             | 6        |
| Age:             |                                                                                                                                                                                                                                                                                                      |   |   |   |   |               | 20+      |
| Area<br>covered: |                                                                                                                                                                                                                                                                                                      |   |   |   |   |               | National |
| References:      | Ferlay J, Ervik M, Lam F, Laversanne M, Colombet M, Mery L, Piñeros M, Znaor A, Soerjomataram I, Bray F (2024).Global<br>Cancer Observatory: Cancer Today. Lyon, France: International Agency for Research on Cancer. Available from:<br><u>https://gco.iarc.who.int/today</u> , accessed [16.07.24] |   |   |   |   |               |          |
| Definitions:     |                                                                                                                                                                                                                                                                                                      |   |   |   |   | Incidence per | 100,000  |
|                  |                                                                                                                                                                                                                                                                                                      |   |   |   |   | D. // //      | 001 / 0  |

| 4                |   |   |   |                      |                   |                                                                              |            |
|------------------|---|---|---|----------------------|-------------------|------------------------------------------------------------------------------|------------|
| 3                |   |   |   |                      |                   |                                                                              |            |
| 2                |   |   |   |                      |                   |                                                                              |            |
| 1                |   |   |   |                      |                   |                                                                              |            |
| 0                |   |   |   |                      |                   |                                                                              |            |
| -1<br>-1         | 0 | 1 | 2 | 3                    | 4                 | 5                                                                            | 6          |
| Age:             |   |   |   |                      |                   |                                                                              | 20+        |
| Area<br>covered: |   |   |   |                      |                   |                                                                              | National   |
| References:      |   |   |   | rance: International | Agency for Resear | taram I, Bray F (202<br>ch on Cancer. Availa<br><u>nt/today</u> , accessed [ | able from: |
| Definitions:     |   |   |   |                      |                   | Incidence per                                                                | r 100,000  |