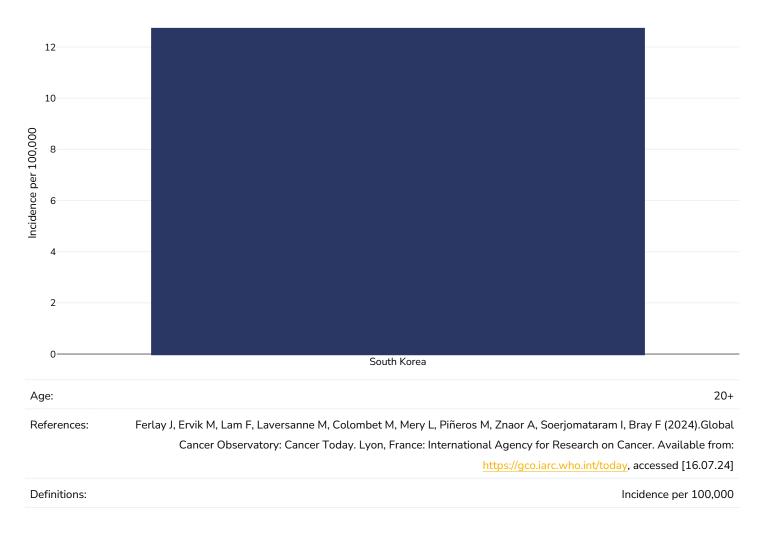

| 4                |   |   |   |                      |                   |                                                                              |            |
|------------------|---|---|---|----------------------|-------------------|------------------------------------------------------------------------------|------------|
| 3                |   |   |   |                      |                   |                                                                              |            |
| 2                |   |   |   |                      |                   |                                                                              |            |
| 1                |   |   |   |                      |                   |                                                                              |            |
| 0                |   |   |   |                      |                   |                                                                              |            |
| -1<br>-1         | 0 | 1 | 2 | 3                    | 4                 | 5                                                                            | 6          |
| Age:             |   |   |   |                      |                   |                                                                              | 20+        |
| Area<br>covered: |   |   |   |                      |                   |                                                                              | National   |
| References:      |   |   |   | rance: International | Agency for Resear | taram I, Bray F (202<br>ch on Cancer. Availa<br><u>nt/today</u> , accessed [ | able from: |
| Definitions:     |   |   |   |                      |                   | Incidence per                                                                | r 100,000  |