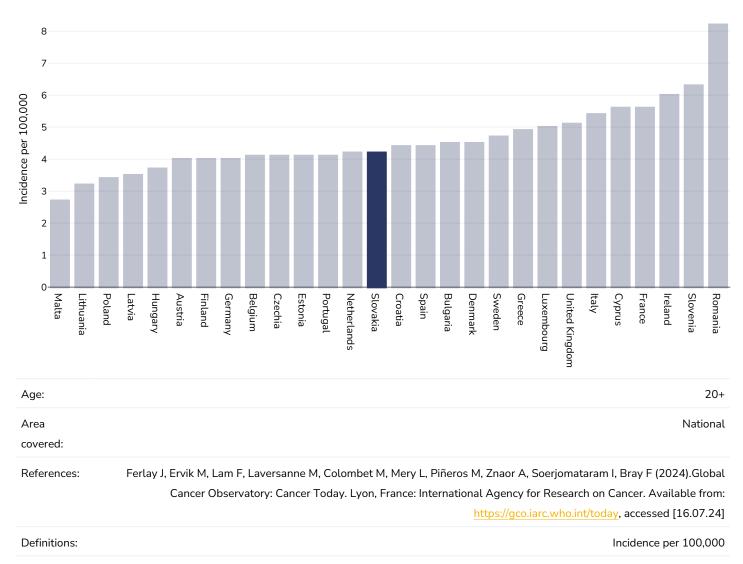

| National  |
| References:      | eferences: Ferlay J, Ervik M, Lam F, Laversanne M, Colombet M, Mery L, Piñeros M, Znaor A, Soerjomataram I, Bray F (2024).Global<br>Cancer Observatory: Cancer Today. Lyon, France: International Agency for Research on Cancer. Available from:<br>https://gco.iarc.who.int/today, accessed [16.07.24] |   |   |   |   | able from:    |           |
| Definitions:     |                                                                                                                                                                                                                                                                                                         |   |   |   |   | Incidence per | r 100,000 |



## Liver and intrahepatic bile duct Cancer





## 





### Multiple Myeloma

#### Men, 2022









## Non Hodgkin Lymphoma

Men, 2022







## 

## **Thyroid Cancer**

Men, 2022









#### **Contextual factors**

**Disclaimer:** These contextual factors should be interpreted with care. Results are updated as regularly as possible and use very specific criteria. The criteria used and full definitions are available for download at the bottom of this page.



#### Labelling

| Is there mandatory nutrition labelling? | ✓                     |
|-----------------------------------------|-----------------------|
| Front-of-package labelling?             | ×                     |
| Back-of-pack nutrition declaration?     | <ul> <li>✓</li> </ul> |
| Color coding?                           | ×                     |
| Warning label?