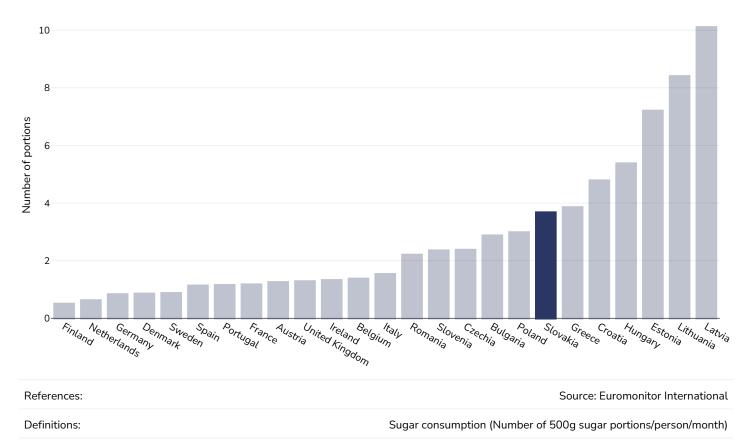

0 0 No Limited Activity Limited Activity Moderate Limited Activity Severe No Limited Activity Limited Activity Moderate Limited Activity Severe No Limited Activity Limited Activity Moderate Limited Activity Severe No Limited Activity Limited Activity Moderate Limited Activity Severe No Limited Activity Limited Activity Moderate Limited Activity Severe Age 25-34 Age 35-44 Age 45-54 Age 55-64 Age 65-74 Survey type: Self-reported Area covered: National Eurostat 2014 available at https://appsso.eurostat.ec.europa.eu/nui/submitViewTableAction.do (last accessed 06.10.21) References:



Men, 2014





Obesity Overweight





# Insufficient physical activity

#### Adults, 2022



Men, 2022









Children, 2016



# 

Boys, 2016





#### Girls, 2016





# Sugar consumption

#### Adults, 2016





# Estimated per capita sugar sweetened beverages intake

# Adults, 2016



References:

Source: Euromonitor International



# Prevalence of at least daily carbonated soft drink consumption

#### 40 35 30 25 8 20 15 10 5 O Bulgaria Estonia Greece Slovenia Austria Spain Poland Croatia France Hungary Malta Latvia Ireland Italy Czechia Finland Sweden Denmark United Kingdom Slovakia Netherlands Lithuania Portugal Germany Romania Luxembourg Survey Measured type: **References:** World Health Organization. (2017). Adolescent obesity and related behaviours: Trends and inequalities in the who european region, 2002-2014: observations from the Health Behavior in School-aged Children (HBSC) WHO collaborative crossnational study (J. Inchley, D. Currie, J. Jewel, J. Breda, & V. Barnekow, Eds.). Worl