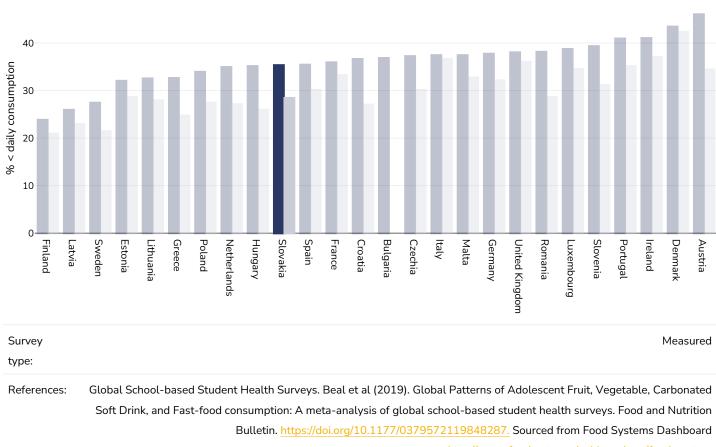

). Adolescent obesity and related behaviours: Trends and inequalities in the who european region, 2002-2014: observations from the Health Behavior in School-aged Children (HBSC) WHO collaborative crossnational study (J. Inchley, D. Currie, J. Jewel, J. Breda, & V. Barnekow, Eds.). World Health Organization. Sourced from Food Systems Dashboard http://www.foodsystemsdashboard.org Notes: 15-year-old adolescents Definitions: Prevalence of at least daily carbonated soft drink consumption (% of at least daily carbonated soft drink consumption)

# Children, 2014



## Prevalence of confectionery consumption





## Prevalence of sweet/savoury snack consumption





## Estimated per capita fruit intake





## Prevalence of less than daily fruit consumption

#### Children, 2014

Age 12-17 Age 15



http://www.foodsystemsdashboard.org/food-system

Definitions:

Prevalence of less-than-daily fruit consumption (% less-than-daily fruit consumption)



## Prevalence of less than daily vegetable consumption

#### Children, 2014





## Estimated per-capita processed meat intake

#### 20 15 yday 10 5 0 Sweden Croatia Portugal Greece Poland Cyprus Hungary Romania Austria Bulgaria Slovakia Ireland Malta Finland Spain Belgium France Latvia Germany Czechia Italy Estonia Slovenia Denmark Netherlands Lithuania United Kingdom Luxembourg Measured Survey type: Age: 25+ Global Burden of Disease, the Institute for Health Metrics and Evaluation http://ghdx.healthdata.org/ **References:** Definitions: Estimated per-capita processed meat intake (g per day)



## Estimated per capita whole grains intake