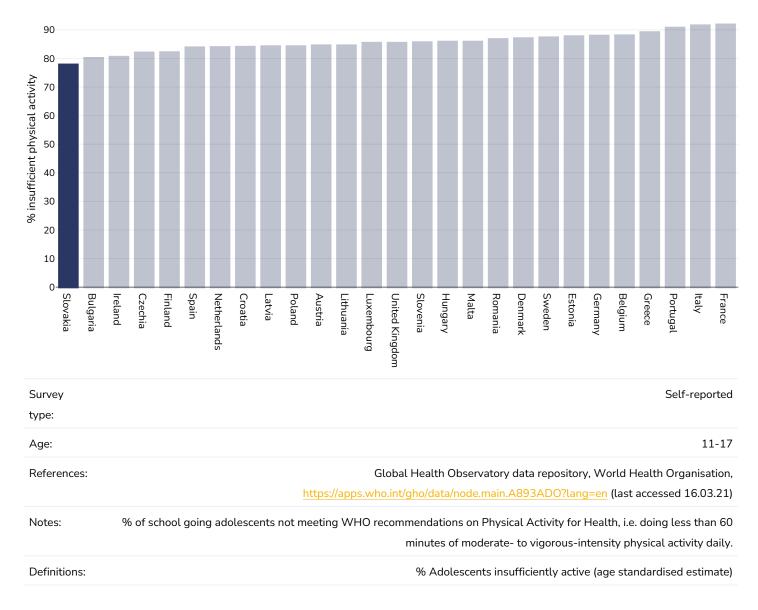

Adults, 2014

Obesity Overweight 60 \$ 40 20 0 No Limited Activity Limited Activity Moderate Limited Activity Severe No Limited Activity Limited Activity Moderate Limited Activity Severe No Limited Activity Limited Activity Moderate Limited Activity Severe No Limited Activity Limited Activity Moderate Limited Activity Severe No Limited Activity Limited Activity Moderate Limited Activity Severe Age 25-34 Age 35-44 Age 45-54 Age 55-64 Age 65-74 Survey type: Self-reported Area covered: National Eurostat 2014 available at https://appsso.eurostat.ec.europa.eu/nui/submitViewTableAction.do (last accessed 06.10.21) References:



Men, 2014





Obesity Overweight





# Insufficient physical activity

#### Adults, 2022



Men, 2022









Children, 2016



# 

Boys, 2016





#### Girls, 2016





# Sugar consumption

#### Adults, 2016





# Estimated per capita sugar sweetened beverages intake

# Adults, 2016



References:

Source: Euromonitor International



# Prevalence of at least daily carbonated soft drink consumption

#### 40 35 30 25 8 20 15 10 5 O Bulgaria Estonia Greece Slovenia Austria Spain Poland Croatia France Hungary Malta Latvia Ireland Italy Czechia Finland Sweden Denmark United Kingdom Slovakia Netherlands Lithuania Portugal Germany Romania Luxembourg Survey Measured type: **References:** World Health Organization. (2017). Adolescent obesity and related behaviours: Trends and inequalities in the who european region, 2002-2014: observations from the Health Behavior in School-aged Children (HBSC) WHO collaborative crossnational study (J. Inchley, D. Currie, J.