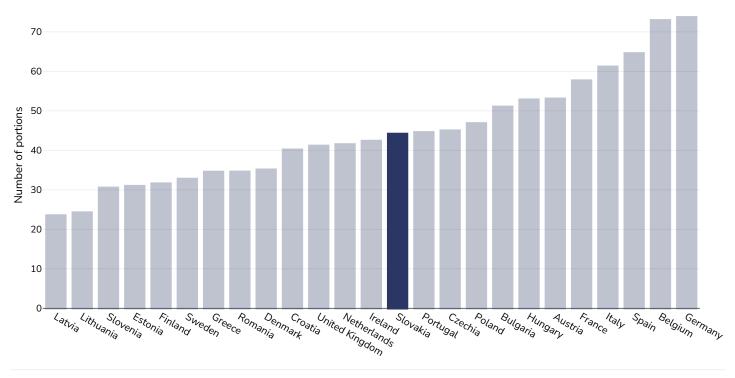

Limited Activity Limited Activity Moderate Limited Activity Severe No Limited Activity Limited Activity Moderate Limited Activity Severe No Limited Activity Limited Activity Moderate Limited Activity Severe No Limited Activity Limited Activity Moderate Limited Activity Severe Age 25-34 Age 35-44 Age 45-54 Age 55-64 Age 65-74 Survey type: Self-reported Area covered: National Eurostat 2014 available at https://appsso.eurostat.ec.europa.eu/nui/submitViewTableAction.do (last accessed 06.10.21) References:



Men, 2014





Obesity Overweight





# Insufficient physical activity

#### Adults, 2022



Men, 2022









Children, 2016



# 

Boys, 2016





#### Girls, 2016





# Sugar consumption

#### Adults, 2016





# Estimated per capita sugar sweetened beverages intake

# Adults, 2016



References:

Source: Euromonitor International



# Prevalence of at least daily carbonated soft drink consumption

#### 40 35 30 25 8 20 15 10 5 O Bulgaria Estonia Greece Slovenia Austria Spain Poland Croatia France Hungary Malta Latvia Ireland Italy Czechia Finland Sweden Denmark United Kingdom Slovakia Netherlands Lithuania Portugal Germany Romania Luxembourg Survey Measured type: **References:** World Health Organization. (2017). Adolescent obesity and related behaviours: Trends and inequalities in the who european region, 2002-2014: observations from the Health Behavior in School-aged Children (HBSC) WHO collaborative crossnational study (J. Inchley, D. Currie, J. Jewel, J. Breda, & V. Barnekow, Eds.). World Health Organization. Sourced from Food Systems Dashboard http://www.foodsys