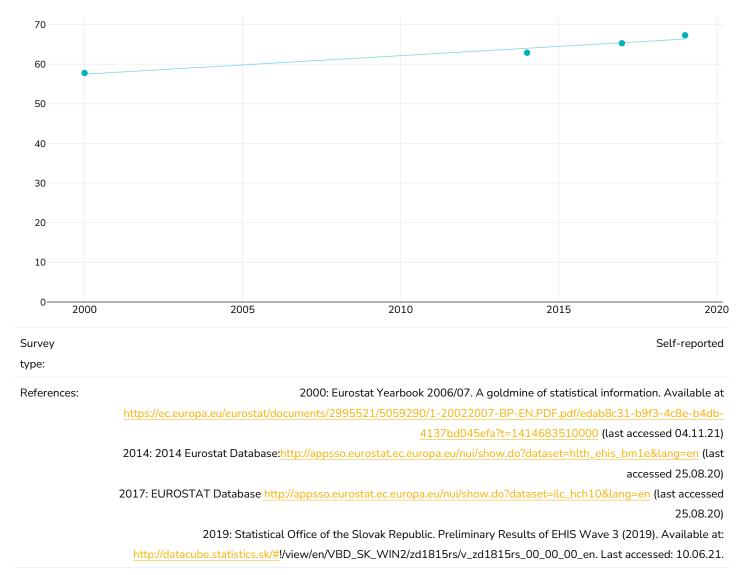

-b9f3-4c8e-b4db-">https://ec.europa.eu/eurostat/documents/2995521/5059290/1-20022007-BP-EN.PDF.pdf/edab8c31-b9f3-4c8e-b4db-</a>

4137bd045efa?t=1414683510000 (last accessed 04.11.21)

2014: 2014 Eurostat Database:<u>http://appsso.eurostat.ec.europa.eu/nui/show.do?dataset=hlth\_ehis\_bm1e&lang=en</u> (last accessed 25.08.20)

2017: EUROSTAT Database <a href="http://appsso.eurostat.ec.europa.eu/nui/show.do?dataset=ilc\_hch10&lang=en">http://appsso.eurostat.ec.europa.eu/nui/show.do?dataset=ilc\_hch10&lang=en</a> (last accessed 25.08.20)

2019: Statistical Office of the Slovak Republic. Preliminary Results of EHIS Wave 3 (2019). Available at:

http://datacube.statistics.sk/#!/view/en/VBD\_SK\_WIN2/zd1815rs/v\_zd1815rs\_00\_00\_en. Last accessed: 10.06.21.



#### Men

• Overweight or obesity





# Overweight/obesity by age and education

# Adults, 2019

Obesity Overweight 80 70 60 50 8 40 30 20 10 0 Level 0-2 Level 3-4 Level 5-8 Level 0-2 Level 3-4 Level 0-2 Level 3-4 Level 5-8 Level 0-2 Level 3-4 Level 5-8 Level 0-2 Level 3-4 Level 5-8 Level 3-4 Level 5-8 Level 5-8 Level 0-2 Level 3-4 Level 5-8 Level 0-2 Age 18-24 Age 25-34 Age 35-44 Age 45-54 Age 55-64 Age 65-74 Age 75+ Survey type: Self-reported Area National covered: References: Eurostat 2019. Available at https://appsso.eurostat.ec.europa.eu/nui/show.do?dataset=hlth\_ehis\_bm1e&lang=en (last accessed 09.08.21). Notes: NB. Some age ranges missing due to insufficient data to display by age & educational status



Men, 2019

Obesity Overweight









Notes:

NB. Some age ranges missing due to insufficient data to display b