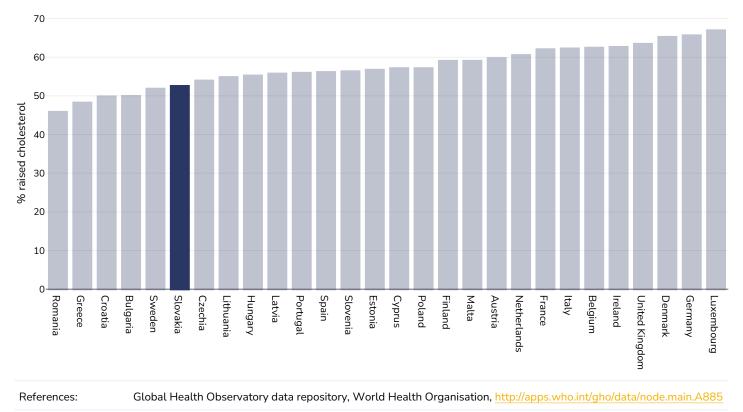

|
| References:                  | Ferlay J, Ervik M, Lam F, Laversanne M, Colombet M, Mery L, Piñeros M, Znaor A, Soerjomataram I, Bray F (2024).Global |
|                              | Cancer Observatory: Cancer Today. Lyon, France: International Agency for Research on Cancer. Available from:          |
|                              | https://gco.iarc.who.int/today, accessed [16.07.24]                                                                   |
| Definitions:                 | Indicence per 100,000                                                                                                 |



#### **Kidney cancer**

#### Men, 2022









### Cancer of the uterus





## Raised blood pressure



## 

Men, 2015









## **Raised cholesterol**

#### Adults, 2008



Definitions:

% Raised total cholesterol (>= 5.0 mmol/L) (age-standardized estimate).

## 

Men, 2008







Definitions:

% Raised total cholesterol (>= 5.0 mmol/L) (age-standardized estimate).



## Raised fasting blood glucose





Definitions:

Age Standardised % raised fasting blood glucose (>= 7.0 mmol/L or on medication).

## 





## **Diabetes prevalence**





#### **Ovarian Cancer**





## Leukemia

| Men, 2022        |                                                                                                                                                                                                                                                                                                       |   |   |              |   |               |           |
|----------