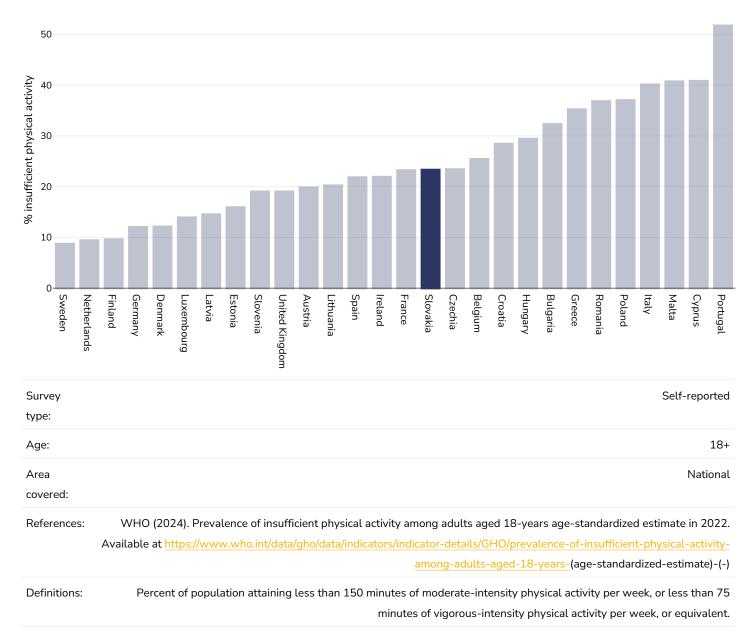

weight or obesity





# Overweight/obesity by age and limited activity

#### Adults, 2014

Obesity Overweight 60 \$ 40 20 0 No Limited Activity Limited Activity Moderate Limited Activity Severe No Limited Activity Limited Activity Moderate Limited Activity Severe No Limited Activity Limited Activity Moderate Limited Activity Severe No Limited Activity Limited Activity Moderate Limited Activity Severe No Limited Activity Limited Activity Moderate Limited Activity Severe Age 25-34 Age 35-44 Age 45-54 Age 55-64 Age 65-74 Survey type: Self-reported Area covered: National Eurostat 2014 available at https://appsso.eurostat.ec.europa.eu/nui/submitViewTableAction.do (last accessed 06.10.21) References:



Men, 2014





Obesity Overweight





# Insufficient physical activity

#### Adults, 2022



Men, 2022









Children, 2016



# 

Boys, 2016





#### Girls, 2016





# Sugar consumption

#### Adults, 2016





# Estimated per capita sugar sweetened beverages intake

# Adults, 2016



References:

Source: Euromonitor International



# Prevalence of at least daily carbonated soft drink consumption

#### 40 35 30 25 8 20 15 10 5 O Bulgaria Estonia Greece Slovenia Austria Spain Poland Croatia France Hungary Malta Latvia Ireland Italy Czechia Finland Sweden Denmark United Kingdom Slovakia Netherlands Lithuania Portugal Germany Romania Luxembourg Survey Measured type: **References:** World Health Organization. (2017). Adolescent obesity and related behaviours: Trends and inequalities in the who european region, 2002-2014: observations from the Health Behavior in School-aged Chi