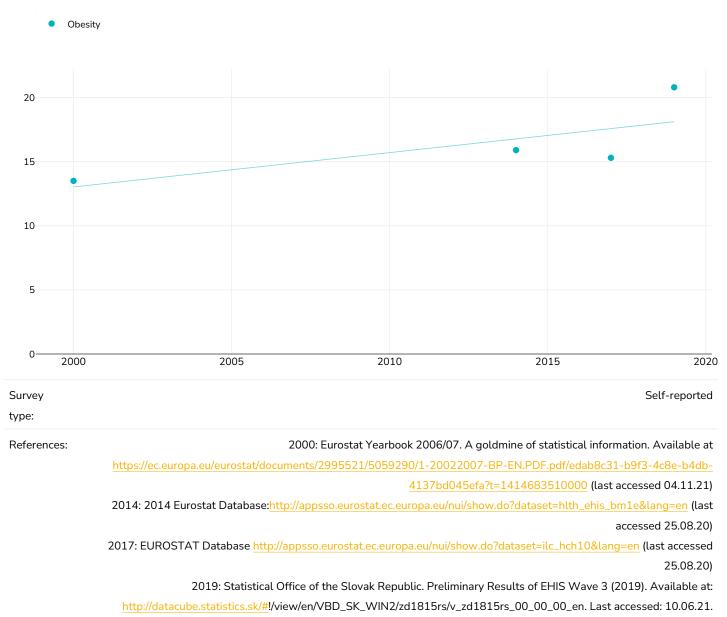

7. A goldmine of statistical information. Available at https://ec.europa.eu/eurostat/documents/2995521/5059290/1-20022007-BP-EN.PDF.pdf/edab8c31-b9f3-4c8e-b4db-

4137bd045efa?t=1414683510000 (last accessed 04.11.21)

2014: 2014 Eurostat Database:<u>http://appsso.eurostat.ec.europa.eu/nui/show.do?dataset=hlth\_ehis\_bm1e&lang=en</u> (last accessed 25.08.20)

2017: EUROSTAT Database <a href="http://appsso.eurostat.ec.europa.eu/nui/show.do?dataset=ilc\_hch10&lang=en">http://appsso.eurostat.ec.europa.eu/nui/show.do?dataset=ilc\_hch10&lang=en</a> (last accessed 25.08.20)

2019: Statistical Office of the Slovak Republic. Preliminary Results of EHIS Wave 3 (2019). Available at:

http://datacube.statistics.sk/#I/view/en/VBD\_SK\_WIN2/zd1815rs/v\_zd1815rs\_00\_00\_en. Last accessed: 10.06.21.









# Trend slovakia adult overweight obesity 2000 2019

#### Women

Overweight or obesity



Survey Self-reported type:
References: 2000: Eurostat Yearbook 2006/07. A goldmine of statistical information. Available at <a href="https://ec.europa.eu/eurostat/documents/2995521/5059290/1-20022007-BP-EN.PDF.pdf/edab8c31-b9f3-4c8e-b4db-">https://ec.europa.eu/eurostat/documents/2995521/5059290/1-20022007-BP-EN.PDF.pdf/edab8c31-b9f3-4c8e-b4db-</a>

4137bd045efa?t=1414683510000 (last accessed 04.11.21)

2014: 2014 Eurostat Database:<u>http://appsso.eurostat.ec.europa.eu/nui/show.do?dataset=hlth\_ehis\_bm1e&lang=en</u> (last accessed 25.08.20)

2017: EUROSTAT Database <a href="http://appsso.eurostat.ec.europa.eu/nui/show.do?dataset=ilc\_hch10&lang=en">http://appsso.eurostat.ec.europa.eu/nui/show.do?