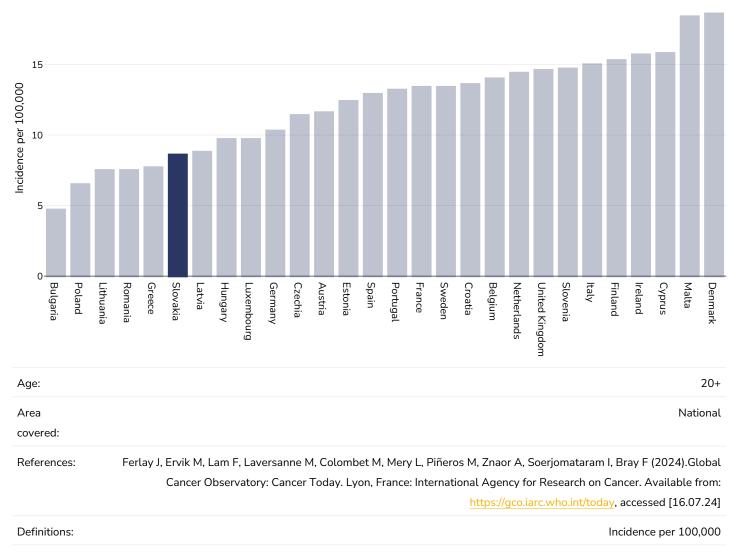

Colombet M, Mery L, Piñeros M, Znaor A, Soerjomataram I, Bray F (2024).Global<br>Cancer Observatory: Cancer Today. Lyon, France: International Agency for Research on Cancer. Available from:<br>https://gco.iarc.who.int/today, accessed [16.07.24] |   |   |   |   | able from:    |           |
| Definitions:     |                                                                                                                                                                                                                                                                                                         |   |   |   |   | Incidence per | r 100,000 |



## Liver and intrahepatic bile duct Cancer





## 





### Multiple Myeloma

#### Men, 2022









## Non Hodgkin Lymphoma

Men, 2022







## 

## **Thyroid Cancer**

Men, 2022









#### **Contextual factors**

**Disclaimer:** These contextual factors should be interpreted with care. Results are updated as regularly as possible and use very specific criteria. The criteria used and full definitions are available for download at the bottom of this page.



#### Labelling

| Is there mandatory nutrition labelling? | ✓                     |
|-----------------------------------------|-----------------------|
| Front-of-package labelling?             | ×                     |
| Back-of-pack nutrition declaration?     | <ul> <li>✓</li> </ul> |
| Color coding?                           | ×                     |
| Warning label?                          | ×                     |

# 

| Regulation and marketing