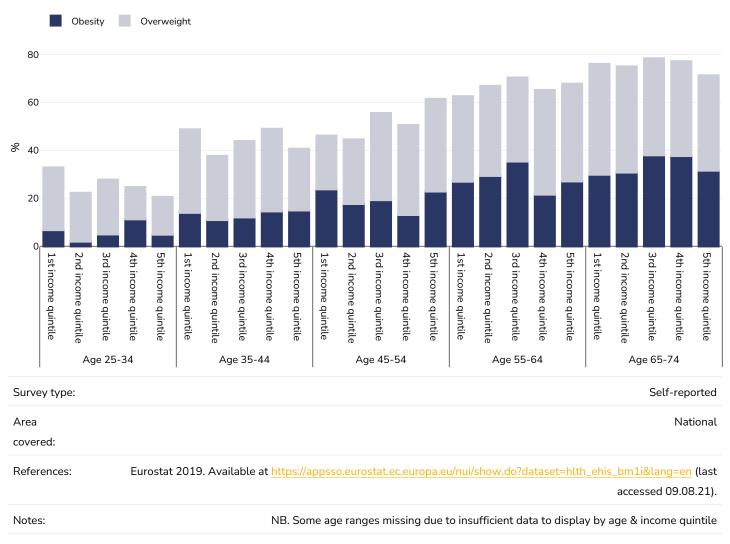

\_bm1e&lang=en (last accessed 09.08.21). Notes: NB. Some age ranges missing due to insufficient data to display by age & educational status



Men, 2019

Obesity Overweight









Notes:

NB. Some age ranges missing due to insufficient data to display by age & educational status



# Overweight/obesity by education

#### Men, 2014

Obesity Overweight





Obesity Overweight





# Overweight/obesity by age

#### Adults, 2019

Obesity Overweight





#### Children, 2021-2022

Overweight or obesity





# Overweight/obesity by age and region

#### Men, 2014





Obesity Overweight





# Overweight/obesity by age and socio-economic group

# Adults, 2019





Men, 2019

Obesity Overweight



Notes:

NB. Some age ranges missing due to insufficient data to display by age & income quintile







# Overweight/obesity by socio-economic group

#### Men, 2014

Obesity Overweight





Obesity Overweight





#### Boys, 2021-2022

Overweight or obesity





#### Girls, 2021-2022

Overweight or obesity





# Overweight/obesity by age and limited activity

#### Adults, 2014

Obesity Overweight 60 \$ 40 20 0 No Limited Activity Limited Activity Moderate Limited Activity Severe No Limited Activity Limited Activity Moderate Limited Activity Severe No Limited Activity Limited Activity Moderate Limited Activity Severe No Limited Activity Limited Activity Moderate Limited Activity Severe No Limited Activity Limited Activity Moderate Limited Activity Severe Age 25-34 Age 35-44 Age 45-54 Age 55-64 Age 65-74 Survey type: Self-reported Area covered: National Eurostat 2014 available at https://