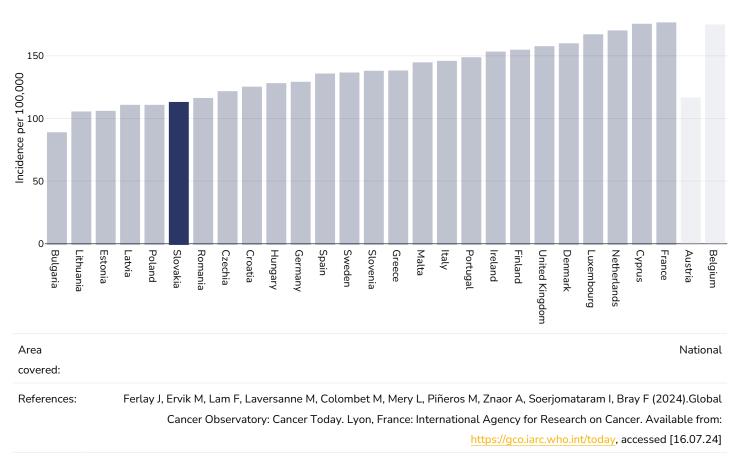

, the Institute for Health Metrics and Evaluation http://ghdx.healthdata.org/ **References:** Definitions: Estimated per-capita processed meat intake (g per day)



## Estimated per capita whole grains intake





## Mental health - depression disorders

#### Adults, 2015



Common Mental Disorders: Global Health Estimates. Geneva:World Health Organization; 2017. Licence: CC BY-NC-SA 3.0 IGO.

Definitions:

% of population with depression disorders



## Mental health - anxiety disorders

### Adults, 2015



Common Mental Disorders: Global Health Estimates. Geneva:World Health Organization; 2017. Licence: CC BY-NC-SA 3.0 IGO.

Definitions:

% of population with anxiety disorders



## **Oesophageal cancer**

#### Men, 2022









#### **Breast cancer**

#### Women, 2022

Age 20 Age 20+



Definitions:

Incidence per 100,000



### **Colorectal cancer**

#### Men, 2022





|                       | 40          |                                                                                                      |                     |  |  |  |  |
|-----------------------|-------------|------------------------------------------------------------------------------------------------------|---------------------|--|--|--|--|
|                       |             |                                                                                                      |                     |  |  |  |  |
|                       | 35          |                                                                                                      |                     |  |  |  |  |
|