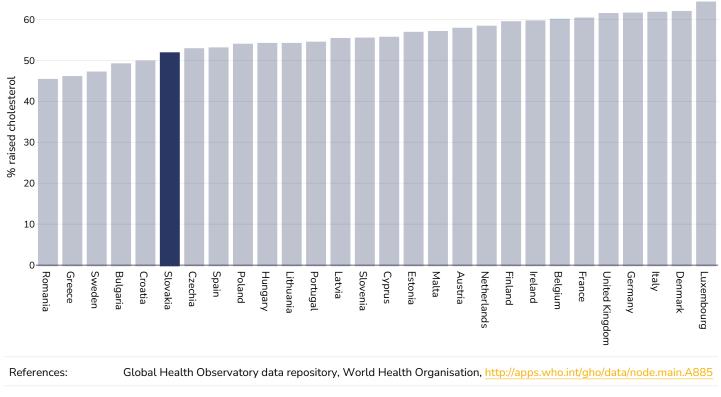

M, Znaor A, Soerjomataram I, Bray F (2024).Global |
|                              | Cancer Observatory: Cancer Today. Lyon, France: International Agency for Research on Cancer. Available from:          |
|                              | https://gco.iarc.who.int/today, accessed [16.07.24]                                                                   |
| Definitions:                 | Indicence per 100,000                                                                                                 |



#### **Kidney cancer**

#### Men, 2022









### Cancer of the uterus





## Raised blood pressure



## 

Men, 2015









## **Raised cholesterol**

#### Adults, 2008



Definitions:

% Raised total cholesterol (>= 5.0 mmol/L) (age-standardized estimate).

## 

Men, 2008







Definitions:

% Raised total cholesterol (>= 5.0 mmol/L) (age-standardized estimate).



## Raised fasting blood glucose





Definitions:

Age Standardised % raised fasting blood glucose (>= 7.0 mmol/L or on medication).

## 





## **Diabetes prevalence**





#### **Ovarian Cancer**





## Leukemia

| Men, 2022        |                                                                                                                                                                                                                                                                                                       |   |   |              |   |               |           |
|------------------|----------------------------------------------------------------------------------------------------