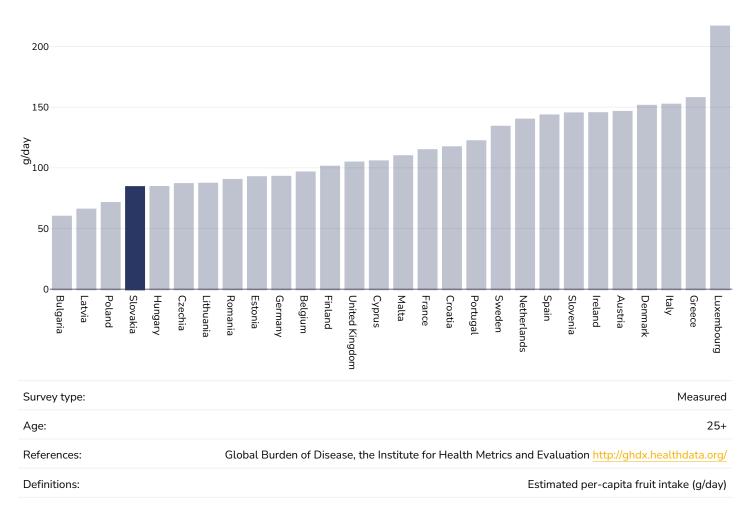

rmany Romania Luxembourg Survey Measured type: **References:** World Health Organization. (2017). Adolescent obesity and related behaviours: Trends and inequalities in the who european region, 2002-2014: observations from the Health Behavior in School-aged Children (HBSC) WHO collaborative crossnational study (J. Inchley, D. Currie, J. Jewel, J. Breda, & V. Barnekow, Eds.). World Health Organization. Sourced from Food Systems Dashboard http://www.foodsystemsdashboard.org Notes: 15-year-old adolescents Definitions: Prevalence of at least daily carbonated soft drink consumption (% of at least daily carbonated soft drink consumption)

# Children, 2014



## Prevalence of confectionery consumption





## Prevalence of sweet/savoury snack consumption





## Estimated per capita fruit intake





## Prevalence of less than daily fruit consumption

#### Children, 2014

Age 12-17 Age 15



http://www.foodsystemsdashboard.org/food-system

Definitions:

Prevalence of less-than-daily fruit consumption (% less-than-daily fruit consumption)



## Prevalence of less than daily vegetable consumption

#### Children, 2014





## Estimated per-capita processed meat intake

#### 20 15 yday 10 5 0 Sweden Croatia Portugal Greece Poland Cyprus Hungary Romania Austria Bulgaria Slovakia Ireland Malta Finland Spain Belgium France Latvia Germany Czechia Italy Estonia Slovenia Denmark Netherlands Lithuania United Kingdom Luxembourg Measured Survey type: Age: 25+ Global Burden of Disease, the Institute for Health Metrics and Evaluation http://ghdx.healthdata.org/ **References:** Definitions: Estima