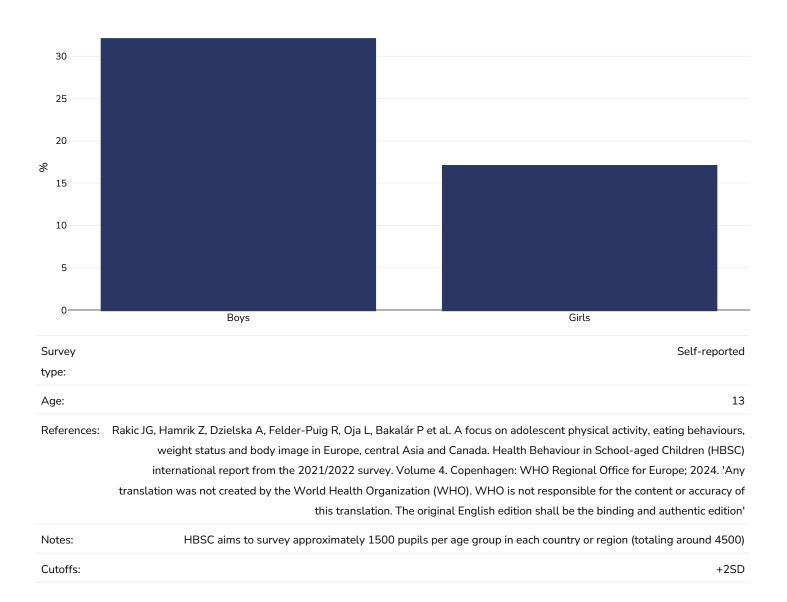

|                                                |

| Contents             | Page |
|----------------------|------|
| Multiple Myeloma     | %%   |
| Non Hodgkin Lymphoma | %%   |
| Thyroid Cancer       | %%   |
| Contextual factors   | %%   |



# **Obesity prevalence**

# Adults, 2019

Obesity Overweight





#### Children, 2021-2022

Overweight or obesity





# Trend slovakia adult obesity 2000 2019



References:

2000: Eurostat Yearbook 2006/07. A goldmine of statistical information. Available at https://ec.europa.eu/eurostat/documents/2995521/5059290/1-20022007-BP-EN.PDF.pdf/edab8c31-b9f3-4c8e-b4db-

4137bd045efa?t=1414683510000 (last accessed 04.11.21)

2014: 2014 Eurostat Database:<u>http://appsso.eurostat.ec.europa.eu/nui/show.do?dataset=hlth\_ehis\_bm1e&lang=en</u> (last accessed 25.08.20)

2017: EUROSTAT Database <a href="http://appsso.eurostat.ec.europa.eu/nui/show.do?dataset=ilc\_hch10&lang=en">http://appsso.eurostat.ec.europa.eu/nui/show.do?dataset=ilc\_hch10&lang=en</a> (last accessed 25.08.20)

2019: Statistical Office of the Slovak Republic. Preliminary Results of EHIS Wave 3 (2019). Available at:

http://datacube.statistics.s