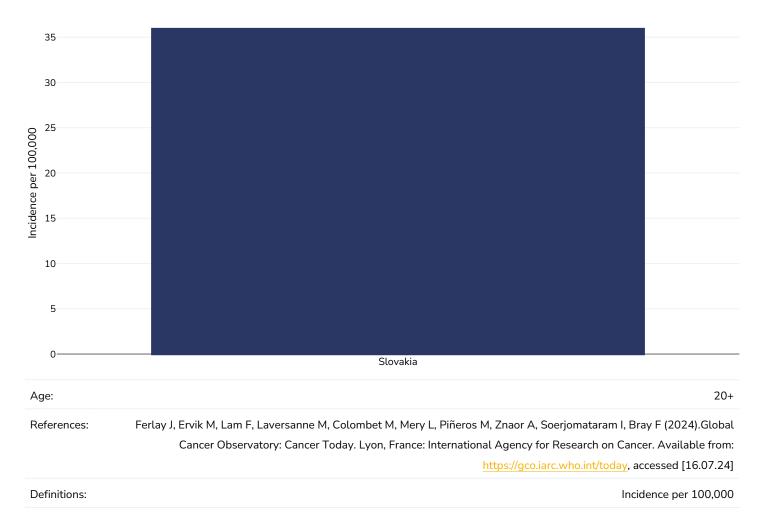

|
| References:                  | Ferlay J, Ervik M, Lam F, Laversanne M, Colombet M, Mery L, Piñeros M, Znaor A, Soerjomataram I, Bray F (2024).Global |
|                              | Cancer Observatory: Cancer Today. Lyon, France: International Agency for Research on Cancer. Available from:          |
|                              | https://gco.iarc.who.int/today, accessed [16.07.24]                                                                   |
| Definitions:                 | Indicence per 100,000                                                                                                 |



#### **Kidney cancer**

#### Men, 2022









### Cancer of the uterus





## Raised blood pressure



## 

Men, 2015









## **Raised cholesterol**

#### Adults, 2008



Definitions:

% Raised total cholesterol (>= 5.0 mmol/L) (age-standardized estimate).

## 

Men, 2008







Definitions:

% Raised total cholesterol (>= 5.0 mmol/L) (age-standardized estimate).



## Raised fasting blood glucose





Definitions:

Age Standardised % raised fasting blood glucose (>= 7.0 mmol/L or on medication).

## 





## **Diabetes prevalence**





#### **Ovarian Cancer**





## Leukemia

| Men, 2022        |