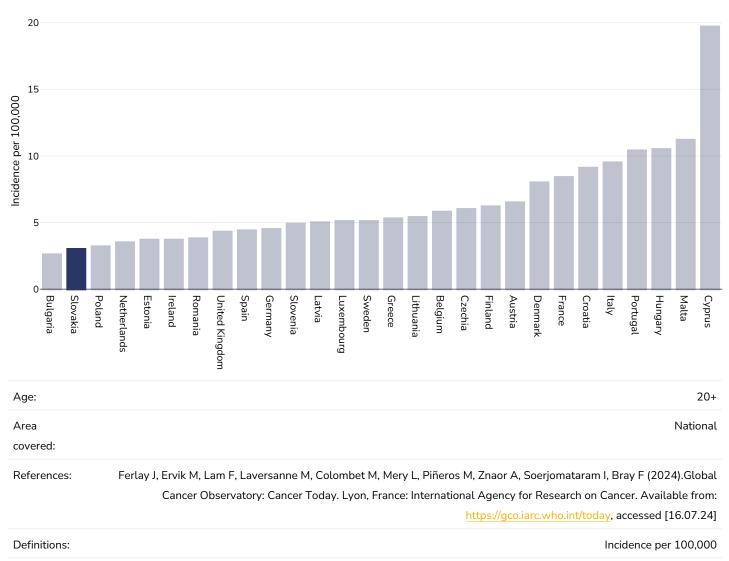

oerjomataram I, Bray F (2024).Global<br>Cancer Observatory: Cancer Today. Lyon, France: International Agency for Research on Cancer. Available from:<br>https://gco.iarc.who.int/today, accessed [16.07.24] |   |   |   |   | able from:    |           |
| Definitions:     |                                                                                                                                                                                                                                                                                                         |   |   |   |   | Incidence per | r 100,000 |



## Liver and intrahepatic bile duct Cancer





## 





### Multiple Myeloma

#### Men, 2022









## Non Hodgkin Lymphoma

Men, 2022







## 

## **Thyroid Cancer**

Men, 2022









#### **Contextual factors**

**Disclaimer:** These contextual factors should be interpreted with care. Results are updated as regularly as possible and use very specific criteria. The criteria used and full definitions are available for download at the bottom of this page.



#### Labelling

| Is there mandatory nutrition labelling? | ✓                     |
|-----------------------------------------|-----------------------|
| Front-of-package labelling?             | ×                     |
| Back-of-pack nutrition declaration?     | <ul> <li>✓</li> </ul> |
| Color coding?                           | ×                     |
| Warning label?                          | ×                     |

# 

| Regulation and marketing