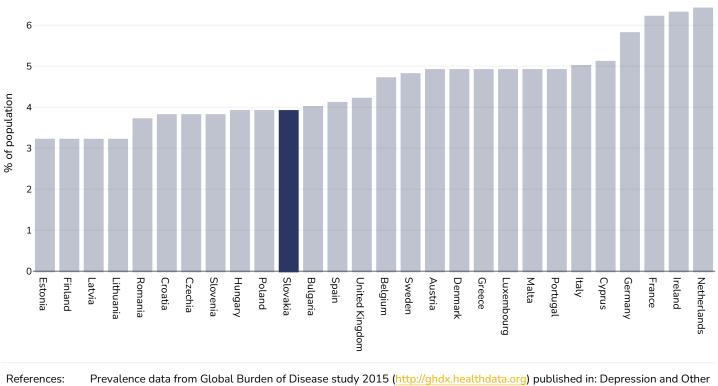

Sweden Croatia Portugal Greece Poland Cyprus Hungary Romania Austria Bulgaria Slovakia Ireland Malta Finland Spain Belgium France Latvia Germany Czechia Italy Estonia Slovenia Denmark Netherlands Lithuania United Kingdom Luxembourg Measured Survey type: Age: 25+ Global Burden of Disease, the Institute for Health Metrics and Evaluation http://ghdx.healthdata.org/ **References:** Definitions: Estimated per-capita processed meat intake (g per day)



## Estimated per capita whole grains intake





## Mental health - depression disorders

#### Adults, 2015



Common Mental Disorders: Global Health Estimates. Geneva:World Health Organization; 2017. Licence: CC BY-NC-SA 3.0 IGO.

Definitions:

% of population with depression disorders



## Mental health - anxiety disorders

### Adults, 2015



Common Mental Disorders: Global Health Estimates. Geneva:World Health Organization; 2017. Licence: CC BY-NC-SA 3.0 IGO.

Definitions:

% of population with anxiety disorders



## **Oesophageal cancer**

#### Men, 2022









#### **Breast cancer**

#### Women, 2022

Age 20 Age 20+



Definitions:

Incidence per 100,000



### **Colorectal cancer**

#### Men, 2022





|                       | 40          |                                                                                                      |                     |  |  |  |  |
|-----------------------|-------------|------------------------------------------------------------------------------------------------------|---------------------|--|--|--|--|
|                       |             |