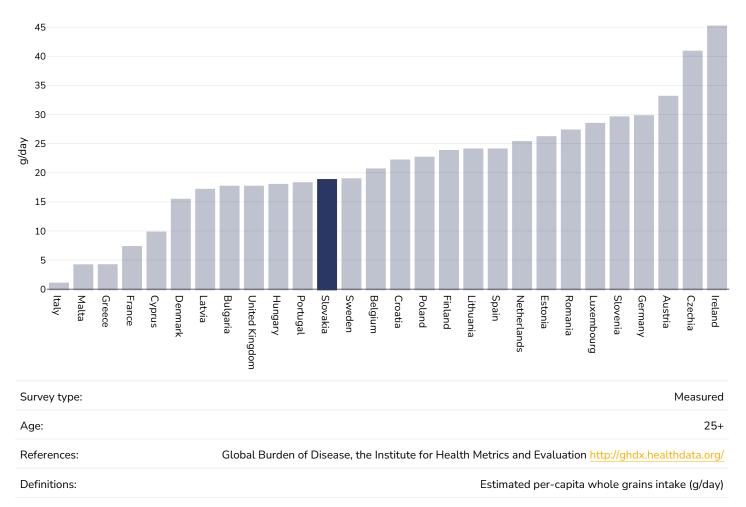

http://www.foodsystemsdashboard.org/food-system

Definitions:

Prevalence of less-than-daily fruit consumption (% less-than-daily fruit consumption)



## Prevalence of less than daily vegetable consumption

#### Children, 2014





## Estimated per-capita processed meat intake

#### 20 15 yday 10 5 0 Sweden Croatia Portugal Greece Poland Cyprus Hungary Romania Austria Bulgaria Slovakia Ireland Malta Finland Spain Belgium France Latvia Germany Czechia Italy Estonia Slovenia Denmark Netherlands Lithuania United Kingdom Luxembourg Measured Survey type: Age: 25+ Global Burden of Disease, the Institute for Health Metrics and Evaluation http://ghdx.healthdata.org/ **References:** Definitions: Estimated per-capita processed meat intake (g per day)



## Estimated per capita whole grains intake





## Mental health - depression disorders

#### Adults, 2015



Common Mental Disorders: Global Health Estimates. Geneva:World Health Organization; 2017. Licence: CC BY-NC-SA 3.0 IGO.

Definitions:

% of population with depression disorders



## Mental health - anxiety disorders

### Adults, 2015



Common Mental Disorders: Global Health Estimates. Geneva:World Health Organization; 2017. Licence: CC BY-NC-SA 3.0 IGO.

Definitions:

% of population with anxiety disorders



## **Oesophageal cancer**

#### Men, 2022









#### **Breast cancer**

#### Women, 2022

Age 20 Age 20+



Definitions:

Incidence per 100,000



### **Colorectal cancer**

#### Men, 2022





|                       | 40          |