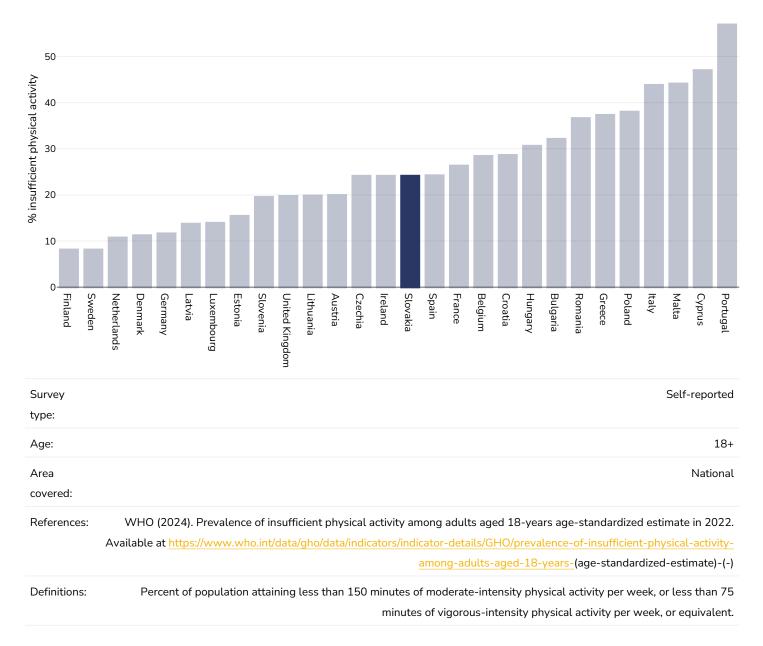

# Overweight/obesity by age and limited activity

#### Adults, 2014

Obesity Overweight 60 \$ 40 20 0 No Limited Activity Limited Activity Moderate Limited Activity Severe No Limited Activity Limited Activity Moderate Limited Activity Severe No Limited Activity Limited Activity Moderate Limited Activity Severe No Limited Activity Limited Activity Moderate Limited Activity Severe No Limited Activity Limited Activity Moderate Limited Activity Severe Age 25-34 Age 35-44 Age 45-54 Age 55-64 Age 65-74 Survey type: Self-reported Area covered: National Eurostat 2014 available at https://appsso.eurostat.ec.europa.eu/nui/submitViewTableAction.do (last accessed 06.10.21) References:



Men, 2014





Obesity Overweight





# Insufficient physical activity

#### Adults, 2022



Men, 2022









Children, 2016



# 

Boys, 2016





#### Girls, 2016





# Sugar consumption

#### Adults, 2016





# Estimated per capita sugar sweetened beverages intake

# Adults, 2016



References:

Source: Euromonitor International



# Prevalence of at least daily carbonated soft drink consumption

#### 40 35 30 25 8 20 15 10 5 O Bulgaria Estonia Greece Slovenia Austria Spain Poland Croatia France Hungary Malta Latvia Ireland Italy Czechia Finland Sweden Denmark United Kingdom Slovakia Netherlands Lithuania Portugal Germany Romania Luxembourg Survey Measured type: **References:** World Health Organization. (2017). Adolescent obesity and related behaviours: Trends and inequalities in the who european region, 2002-2014: observations from the Health Behavior in School-aged Children (HBSC) WHO