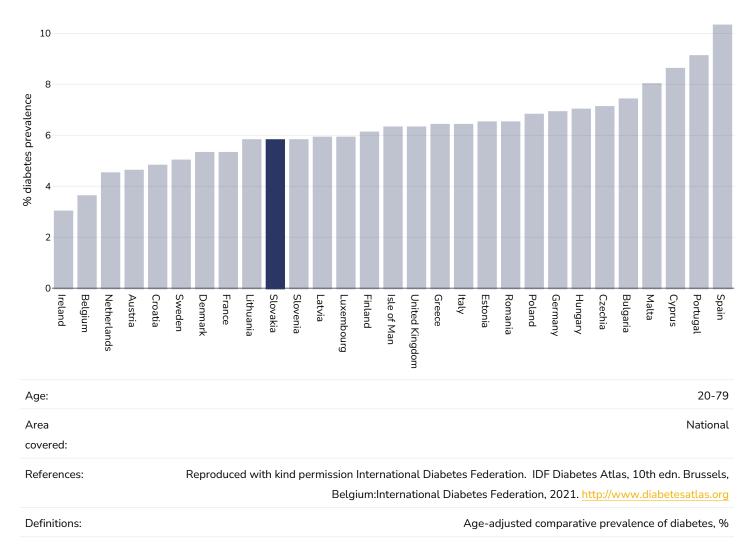

t/today, accessed [16.07.24]                                                                   |
| Definitions:                 | Indicence per 100,000                                                                                                 |



#### **Kidney cancer**

#### Men, 2022









### Cancer of the uterus





## Raised blood pressure



## 

Men, 2015









## **Raised cholesterol**

#### Adults, 2008



Definitions:

% Raised total cholesterol (>= 5.0 mmol/L) (age-standardized estimate).

## 

Men, 2008







Definitions:

% Raised total cholesterol (>= 5.0 mmol/L) (age-standardized estimate).



## Raised fasting blood glucose





Definitions:

Age Standardised % raised fasting blood glucose (>= 7.0 mmol/L or on medication).

## 





## **Diabetes prevalence**





#### **Ovarian Cancer**





## Leukemia

| Men, 2022        |                                                                                                                                                                                                                                                                                                       |   |   |              |   |               |           |
|------------------|-------------------------------------------------------------------------------------------------------------------------------------------------------------------------------------------------------------------------------------------------------------------------------------------------------|---|---|--------------|---|---------------|-----------|
| 4