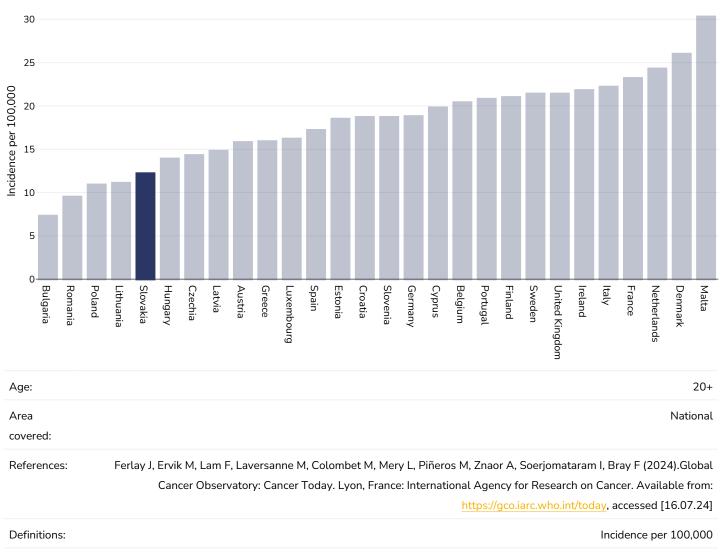

M, Colombet M, Mery L, Piñeros M, Znaor A, Soerjomataram I, Bray F (2024).Global<br>Cancer Observatory: Cancer Today. Lyon, France: International Agency for Research on Cancer. Available from:<br>https://gco.iarc.who.int/today, accessed [16.07.24] |   |   |   |   | able from:    |           |
| Definitions:     |                                                                                                                                                                                                                                                                                                         |   |   |   |   | Incidence per | r 100,000 |



## Liver and intrahepatic bile duct Cancer





## 





### Multiple Myeloma

#### Men, 2022









## Non Hodgkin Lymphoma

Men, 2022







## 

## **Thyroid Cancer**

Men, 2022









#### **Contextual factors**

**Disclaimer:** These contextual factors should be interpreted with care. Results are updated as regularly as possible and use very specific criteria. The criteria used and full definitions are available for download at the bottom of this page.



#### Labelling

| Is there mandatory nutrition labelling? | ✓                     |
|-----------------------------------------|-----------------------|
| Front-of-package labelling?             | ×                     |
| Back-of-pack nutrition declaration?     | <ul> <li>✓</li> </ul> |
| Color coding?                           | ×                     |
| Warning label?                          | ×                     |

# 

| Regulation and marketing