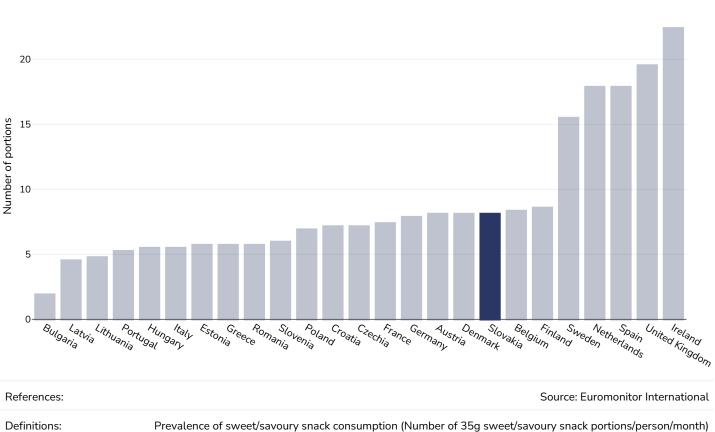

Slovakia Netherlands Lithuania Portugal Germany Romania Luxembourg Survey Measured type: **References:** World Health Organization. (2017). Adolescent obesity and related behaviours: Trends and inequalities in the who european region, 2002-2014: observations from the Health Behavior in School-aged Children (HBSC) WHO collaborative crossnational study (J. Inchley, D. Currie, J. Jewel, J. Breda, & V. Barnekow, Eds.). World Health Organization. Sourced from Food Systems Dashboard http://www.foodsystemsdashboard.org Notes: 15-year-old adolescents Definitions: Prevalence of at least daily carbonated soft drink consumption (% of at least daily carbonated soft drink consumption)

# Children, 2014



## Prevalence of confectionery consumption





## Prevalence of sweet/savoury snack consumption





## Estimated per capita fruit intake





## Prevalence of less than daily fruit consumption

#### Children, 2014

Age 12-17 Age 15



http://www.foodsystemsdashboard.org/food-system

Definitions:

Prevalence of less-than-daily fruit consumption (% less-than-daily fruit consumption)



## Prevalence of less than daily vegetable consumption

#### Children, 2014





## Estimated per-capita processed meat intake

#### 20 15 yday 10 5 0 Sweden Croatia Portugal Greece Poland Cyprus Hungary Romania Austria Bulgaria Slovakia Ireland Malta Finland Spain Belgium France Latvia Germany Czechia Italy Estonia Slovenia Denmark Netherlands Lithuania United Kingdom Luxembourg Measured Survey type: Age: 25+ Global Burden of Disease, the Institute for Health Metrics and Evaluation http://ghdx.healthdat