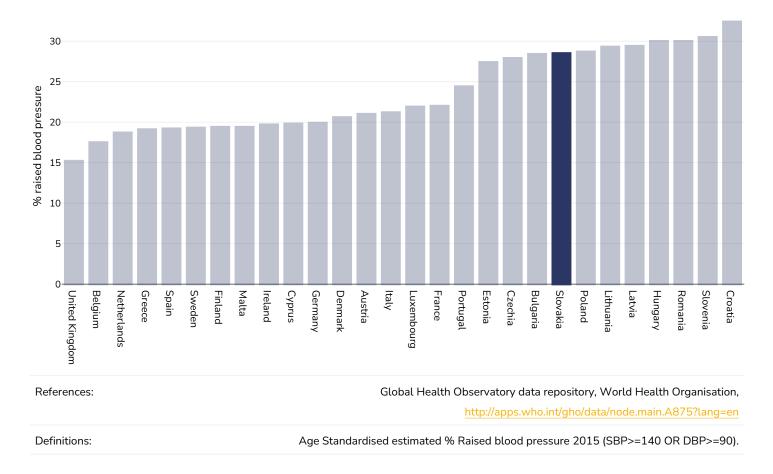

|
| References:                  | Ferlay J, Ervik M, Lam F, Laversanne M, Colombet M, Mery L, Piñeros M, Znaor A, Soerjomataram I, Bray F (2024).Global |
|                              | Cancer Observatory: Cancer Today. Lyon, France: International Agency for Research on Cancer. Available from:          |
|                              | https://gco.iarc.who.int/today, accessed [16.07.24]                                                                   |
| Definitions:                 | Indicence per 100,000                                                                                                 |



#### **Kidney cancer**

#### Men, 2022









### Cancer of the uterus





## Raised blood pressure



## 

Men, 2015









## **Raised cholesterol**

#### Adults, 2008



Definitions:

% Raised total cholesterol (>= 5.0 mmol/L) (age-standardized estimate).

## 

Men, 2008







Definitions:

% Raised total cholesterol (>= 5.0 mmol/L) (age-standardized estimate).



## Raised fasting blood glucose





Definitions:

Age Standardised % raised fasting blood glucose (>= 7.0 mmol/L or on medication).

## 





## **Diabetes prevalence**





#### **Ovarian Cancer**





## Leukemia

| Men, 2022        |