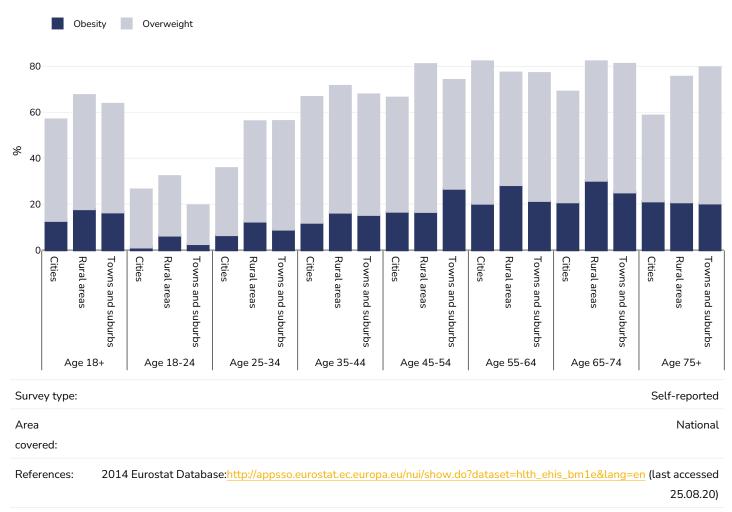

Level 0-2 Age 18-24 Age 25-34 Age 35-44 Age 45-54 Age 55-64 Age 65-74 Age 75+ Survey type: Self-reported Area National covered: References: Eurostat 2019. Available at https://appsso.eurostat.ec.europa.eu/nui/show.do?dataset=hlth\_ehis\_bm1e&lang=en (last accessed 09.08.21). Notes: NB. Some age ranges missing due to insufficient data to display by age & educational status



Men, 2019

Obesity Overweight









Notes:

NB. Some age ranges missing due to insufficient data to display by age & educational status



# Overweight/obesity by education

#### Men, 2014

Obesity Overweight





Obesity Overweight





# Overweight/obesity by age

#### Adults, 2019

Obesity Overweight





#### Children, 2021-2022

Overweight or obesity





# Overweight/obesity by age and region

#### Men, 2014





Obesity Overweight





# Overweight/obesity by age and socio-economic group

# Adults, 2019





Men, 2019

Obesity Overweight



Notes:

NB. Some age ranges missing due to insufficient data to display by age & income quintile







# Overweight/obesity by socio-economic group

#### Men, 2014

Obesity Overweight





Obesity Overweight





#### Boys, 2021-2022

Overweight or obesity





#### Girls, 2021-2022

Overweight or obesity





# Overweight/obesity by age and limited activity

#### Adults, 2014

Obesity Overweight 60 \$ 40 20 0 No Limited Activity Limited Activity Moderate Limited Activity Severe No Limited Activity Limited Activity Moderate Limited Activity Severe No Limited Activity Limited Activity Moderate Limited Activity Severe No Limited Activity Limited Activity Mod