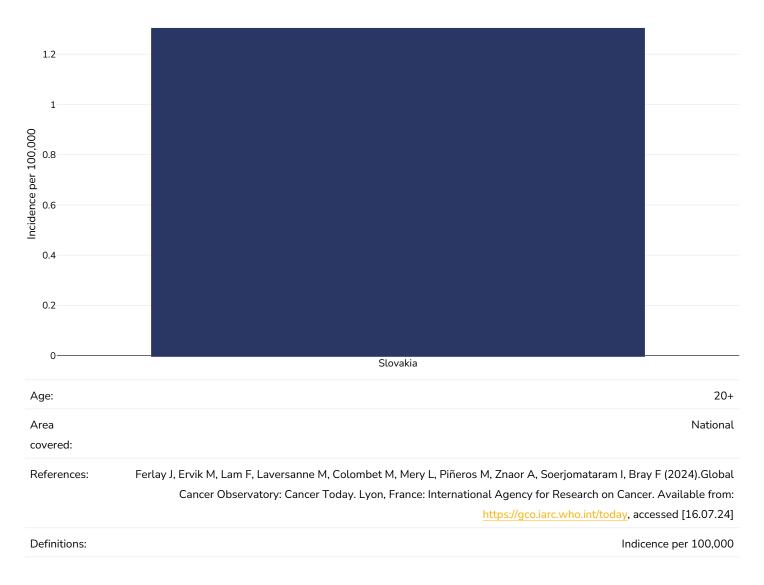

|
|                       |             | Cancer Observatory: Cancer Today. Lyon, France: International Agency for Research on Canc            | er. Available from: |  |  |  |  |
|                       |             | https://gco.iarc.who.int/today, ac                                                                   | cessed [16.07.24]   |  |  |  |  |
| _                     |             |                                                                                                      |                     |  |  |  |  |
| D                     | efinitions: | Incid                                                                                                | lence per 100,000   |  |  |  |  |



## Pancreatic cancer

#### Men, 2022









#### Gallbladder cancer

#### Men, 2022





| 0.5                          |                                                                                                                       |
|------------------------------|-----------------------------------------------------------------------------------------------------------------------|
| 2.5                          |                                                                                                                       |
|                              |                                                                                                                       |
| 2                            |                                                                                                                       |
| 0