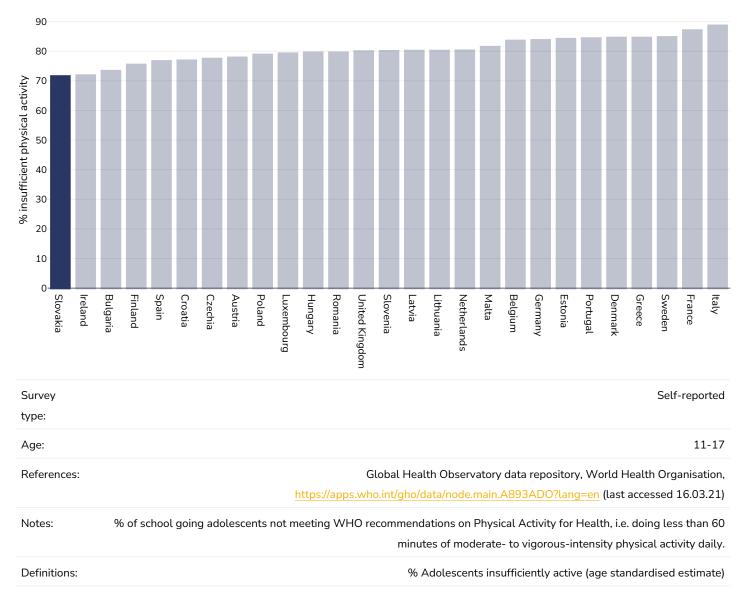

besity by age and limited activity

#### Adults, 2014

Obesity Overweight 60 \$ 40 20 0 No Limited Activity Limited Activity Moderate Limited Activity Severe No Limited Activity Limited Activity Moderate Limited Activity Severe No Limited Activity Limited Activity Moderate Limited Activity Severe No Limited Activity Limited Activity Moderate Limited Activity Severe No Limited Activity Limited Activity Moderate Limited Activity Severe Age 25-34 Age 35-44 Age 45-54 Age 55-64 Age 65-74 Survey type: Self-reported Area covered: National Eurostat 2014 available at https://appsso.eurostat.ec.europa.eu/nui/submitViewTableAction.do (last accessed 06.10.21) References:



Men, 2014





Obesity Overweight





# Insufficient physical activity

#### Adults, 2022



Men, 2022









Children, 2016



# 

Boys, 2016





#### Girls, 2016





# Sugar consumption

#### Adults, 2016





# Estimated per capita sugar sweetened beverages intake

# Adults, 2016



References:

Source: Euromonitor International



# Prevalence of at least daily carbonated soft drink consumption

#### 40 35 30 25 8 20 15 10 5 O Bulgaria Estonia Greece Slovenia Austria Spain Poland Croatia France Hungary Malta Latvia Ireland Italy Czechia Finland Sweden Denmark United Kingdom Slovakia Netherlands Lithuania Portugal Germany Romania Luxembourg Survey Measured type: **References:** World Health Organization. (2017). Adolescent obesity and related behaviours: Trends and inequalities in the who european region, 2002-2014: observations from the Health Behavior in School-aged Children (HBSC) WHO collaborative crossn