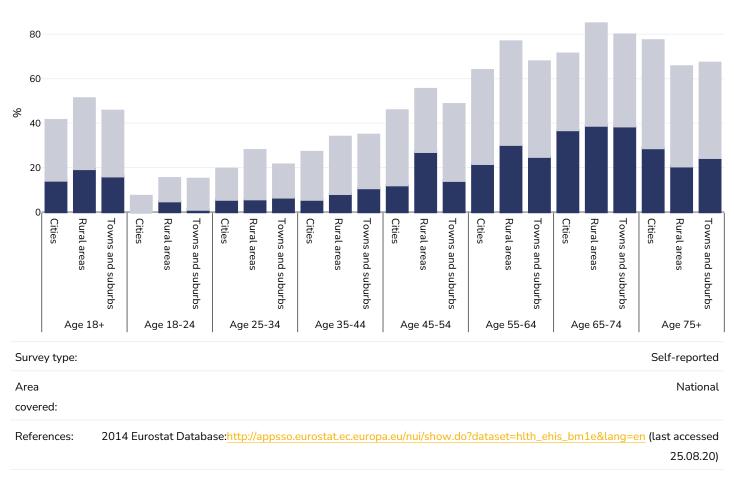

25-34 Age 35-44 Age 45-54 Age 55-64 Age 65-74 Age 75+ Survey type: Self-reported Area National covered: References: Eurostat 2019. Available at https://appsso.eurostat.ec.europa.eu/nui/show.do?dataset=hlth\_ehis\_bm1e&lang=en (last accessed 09.08.21). Notes: NB. Some age ranges missing due to insufficient data to display by age & educational status



Men, 2019

Obesity Overweight









Notes:

NB. Some age ranges missing due to insufficient data to display by age & educational status



# Overweight/obesity by education

#### Men, 2014

Obesity Overweight





Obesity Overweight





# Overweight/obesity by age

#### Adults, 2019

Obesity Overweight





#### Children, 2021-2022

Overweight or obesity





# Overweight/obesity by age and region

#### Men, 2014





Obesity Overweight





# Overweight/obesity by age and socio-economic group

# Adults, 2019





Men, 2019

Obesity Overweight



Notes:

NB. Some age ranges missing due to insufficient data to display by age & income quintile







# Overweight/obesity by socio-economic group

#### Men, 2014

Obesity Overweight





Obesity Overweight





#### Boys, 2021-2022

Overweight or obesity





#### Girls, 2021-2022

Overweight or obesity





# Overweight/obesity by age and limited activity

#### Adults, 2014

Obesity Overweight 60 \$ 40 20 0 No Limited Activity Limited Activity Moderate Limited Activity Severe No Limited Activity Limited Activity Moderate Limited Activity Severe No Limited Activity Limited Activity Moderate Limited Activity Severe No Limited Activity Limited Activity Moderate Limited Activity S