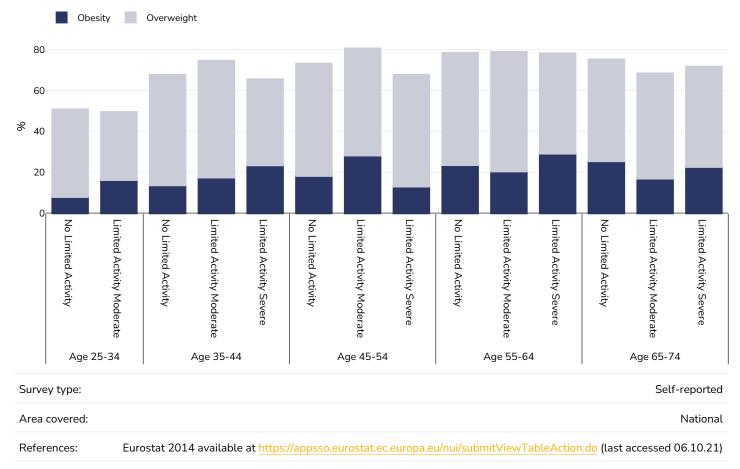

#### Boys, 2021-2022

Overweight or obesity





#### Girls, 2021-2022

Overweight or obesity





# Overweight/obesity by age and limited activity

#### Adults, 2014

Obesity Overweight 60 \$ 40 20 0 No Limited Activity Limited Activity Moderate Limited Activity Severe No Limited Activity Limited Activity Moderate Limited Activity Severe No Limited Activity Limited Activity Moderate Limited Activity Severe No Limited Activity Limited Activity Moderate Limited Activity Severe No Limited Activity Limited Activity Moderate Limited Activity Severe Age 25-34 Age 35-44 Age 45-54 Age 55-64 Age 65-74 Survey type: Self-reported Area covered: National Eurostat 2014 available at https://appsso.eurostat.ec.europa.eu/nui/submitViewTableAction.do (last accessed 06.10.21) References:



Men, 2014





Obesity Overweight





# Insufficient physical activity

#### Adults, 2022



Men, 2022









Children, 2016



# 

Boys, 2016





#### Girls, 2016





# Sugar consumption

#### Adults, 2016





# Estimated per capita sugar sweetened beverages intake

# Adults, 2016



References:

Source: Euromonitor International



# Prevalence of at least daily carbonated soft drink consumption

#### 40 35 30 25 8 20 15 10 5 O Bulgaria Estonia Greece Slovenia Austria Spain Poland Croatia France Hungary Malta Latvia Ireland Italy Czechia Finland Sweden Denmark United Kingdom Slovakia Netherlands Lithuania Portugal Germany Romania Luxembourg Survey Measured type: **References:** World Health Organization. (2017). Adolescent obesity and related behaviours: Trends and inequalities in the who eur