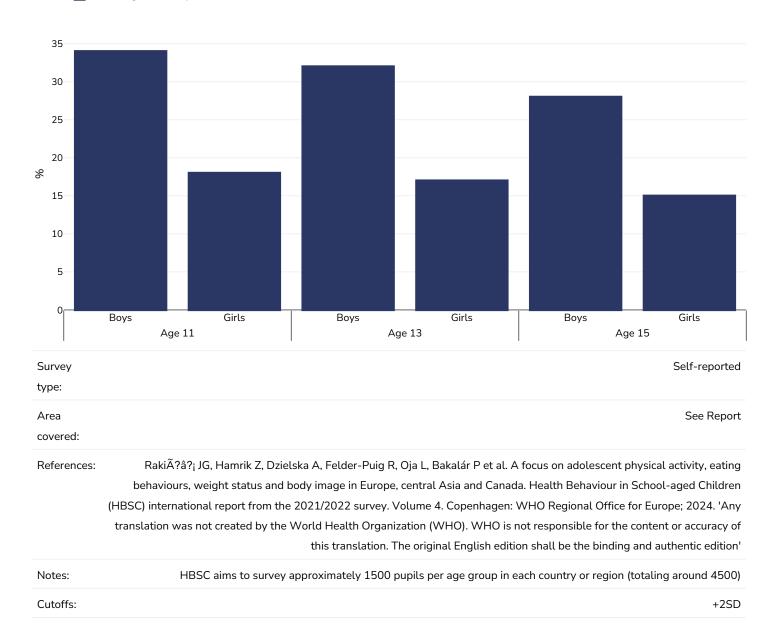

Level 3-4 Level 5-8 Level 5-8 Level 0-2 Level 3-4 Level 5-8 Level 0-2 Age 18-24 Age 25-34 Age 35-44 Age 45-54 Age 55-64 Age 65-74 Age 75+ Survey type: Self-reported Area National covered: References: Eurostat 2019. Available at https://appsso.eurostat.ec.europa.eu/nui/show.do?dataset=hlth\_ehis\_bm1e&lang=en (last accessed 09.08.21). Notes: NB. Some age ranges missing due to insufficient data to display by age & educational status



Men, 2019

Obesity Overweight









Notes:

NB. Some age ranges missing due to insufficient data to display by age & educational status



# Overweight/obesity by education

#### Men, 2014

Obesity Overweight





Obesity Overweight





# Overweight/obesity by age

#### Adults, 2019

Obesity Overweight





#### Children, 2021-2022

Overweight or obesity





# Overweight/obesity by age and region

#### Men, 2014





Obesity Overweight





# Overweight/obesity by age and socio-economic group

# Adults, 2019





Men, 2019

Obesity Overweight



Notes:

NB. Some age ranges missing due to insufficient data to display by age & income quintile







# Overweight/obesity by socio-economic group

#### Men, 2014

Obesity Overweight





Obesity Overweight





#### Boys, 2021-2022

Overweight or obesity





#### Girls, 2021-2022

Overweight or obesity





# Overweight/obesity by age and limited activity

#### Adults, 2014

Obesity Overweight 60 \$ 40 20 0 No Limited Activity Limited Activity Moderate Limited Activity Severe No Limited Activity Limited Activity Moderate Limited Activity Severe No Limited Activity Limited Activity Moderate Limi