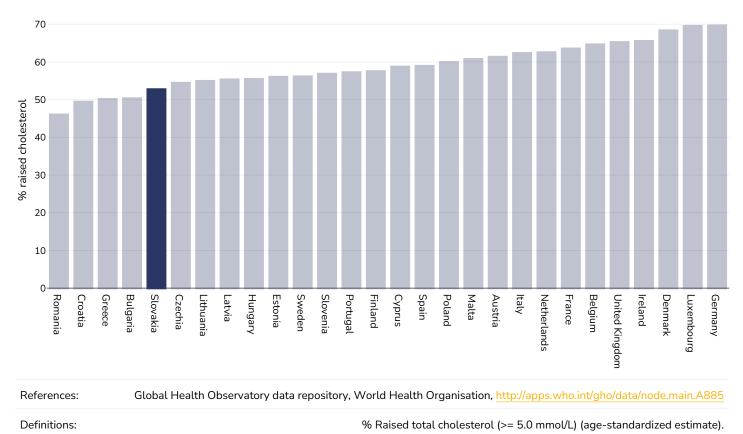

eros M, Znaor A, Soerjomataram I, Bray F (2024).Global |
|                              | Cancer Observatory: Cancer Today. Lyon, France: International Agency for Research on Cancer. Available from:          |
|                              | https://gco.iarc.who.int/today, accessed [16.07.24]                                                                   |
| Definitions:                 | Indicence per 100,000                                                                                                 |



#### **Kidney cancer**

#### Men, 2022









### Cancer of the uterus





## Raised blood pressure



## 

Men, 2015









## **Raised cholesterol**

#### Adults, 2008



Definitions:

% Raised total cholesterol (>= 5.0 mmol/L) (age-standardized estimate).

## 

Men, 2008







Definitions:

% Raised total cholesterol (>= 5.0 mmol/L) (age-standardized estimate).



## Raised fasting blood glucose





Definitions:

Age Standardised % raised fasting blood glucose (>= 7.0 mmol/L or on medication).

## 





## **Diabetes prevalence**





#### **Ovarian Cancer**





## Leukemia

| Men, 2022        |                                                                                                                                                                                                                                                                                                       |   |   |              |   |               |           |
|------------------|------------------------------------------------------------------------------------------------