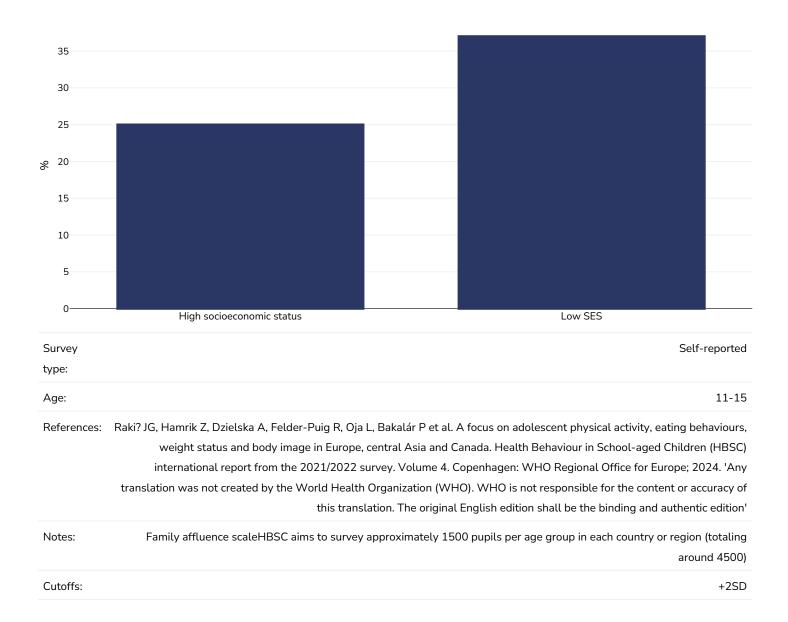

ty Overweight









Notes:

NB. Some age ranges missing due to insufficient data to display by age & educational status



# Overweight/obesity by education

#### Men, 2014

Obesity Overweight





Obesity Overweight





# Overweight/obesity by age

#### Adults, 2019

Obesity Overweight





#### Children, 2021-2022

Overweight or obesity





# Overweight/obesity by age and region

#### Men, 2014





Obesity Overweight





# Overweight/obesity by age and socio-economic group

# Adults, 2019





Men, 2019

Obesity Overweight



Notes:

NB. Some age ranges missing due to insufficient data to display by age & income quintile







# Overweight/obesity by socio-economic group

#### Men, 2014

Obesity Overweight





Obesity Overweight





#### Boys, 2021-2022

Overweight or obesity





#### Girls, 2021-2022

Overweight or obesity





# Overweight/obesity by age and limited activity

#### Adults, 2014

Obesity Overweight 60 \$ 40 20 0 No Limited Activity Limited Activity Moderate Limited Activity Severe No Limited Activity Limited Activity Moderate Limited Activity Severe No Limited Activity Limited Activity Moderate Limited Activity Severe No Limited Activity Limited Activity Moderate Limited Activity Severe No Limited Activity Limited Activity Moderate Limited Activity Severe Age 25-34 Age 35-44 Age 45-54 Age 55-64 Age 65-74 Survey type: Self-reported Area covered: National Eurostat 2014 available at https://appsso.eurostat.ec.europa.eu/nui/submitViewTableAction.do (last accessed 06.10.21) References:



Men, 2014





Obesity Overweight





# Insufficient physica