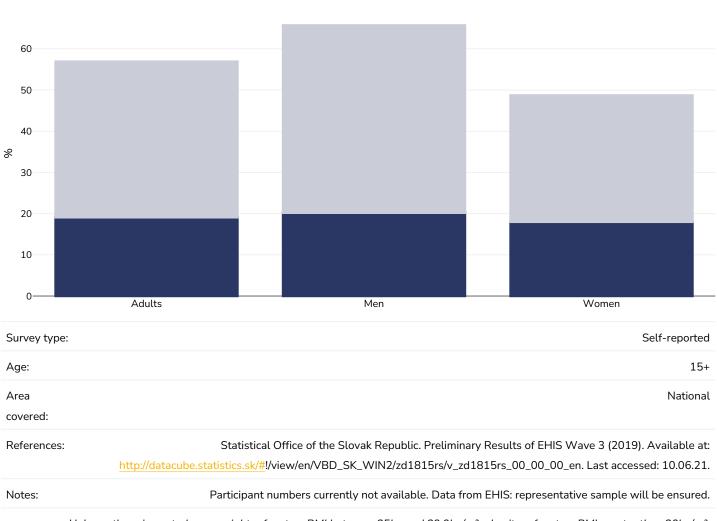

|                                                |

| Contents             | Page |
|----------------------|------|
| Multiple Myeloma     | %%   |
| Non Hodgkin Lymphoma | %%   |
| Thyroid Cancer       | %%   |
| Contextual factors   | %%   |



# **Obesity prevalence**

# Adults, 2019

Obesity Overweight





#### Children, 2021-2022

Overweight or obesity





# Trend slovakia adult obesity 2000 2019



References:

2000: Eurostat Yearbook 2006/07. A goldmine of statistical information. Available at https://ec.europa.eu/eurostat/documents/2995521/5059290/1-20022007-BP-EN.PDF.pdf/edab8c31-b9f3-4c8e-b4db-

4137bd045efa?t=1414683510000 (last accessed 04.11.21)

2014: 2014 Eurostat Database:<u>http://appsso.eurostat.ec.europa.eu/nui/show.do?dataset=hlth\_ehis\_bm1e&lang=en</u> (last accessed 25.08.20)

2017: EUROSTAT Database <a href="http://appsso.eurostat.ec.europa.eu/nui/show.do?dataset=ilc\_hch10&lang=en">http://appsso.eurostat.ec.europa.eu/nui/show.do?dataset=ilc\_hch10&lang=en</a> (last accessed 25.08.20)

2019: Statistical Office of the Slovak Republic. Preliminary Results of EHIS Wave