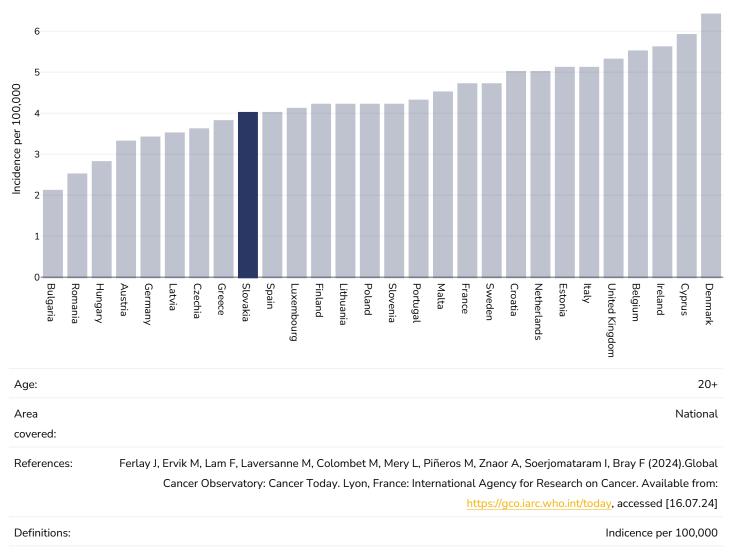

es: Ferlay J, Ervik M, Lam F, Laversanne M, Colombet M, Mery L, Piñeros M, Znaor A, Soerjomataram I, Bray F (2024).Global<br>Cancer Observatory: Cancer Today. Lyon, France: International Agency for Research on Cancer. Available from:<br>https://gco.iarc.who.int/today, accessed [16.07.24] |   |   |   |   | able from:    |           |
| Definitions:     |                                                                                                                                                                                                                                                                                                         |   |   |   |   | Incidence per | r 100,000 |



## Liver and intrahepatic bile duct Cancer





## 





### Multiple Myeloma

#### Men, 2022









## Non Hodgkin Lymphoma

Men, 2022







## 

## **Thyroid Cancer**

Men, 2022









#### **Contextual factors**

**Disclaimer:** These contextual factors should be interpreted with care. Results are updated as regularly as possible and use very specific criteria. The criteria used and full definitions are available for download at the bottom of this page.



#### Labelling

| Is there mandatory nutrition labelling? | ✓                     |
|-----------------------------------------|-----------------------|
| Front-of-package labelling?             | ×                     |
| Back-of-pack nutrition declaration?     | <ul> <li>✓</li> </ul> |
| Color coding?                           | ×                     |
| Warning label?                          | ×                     |

# 

|