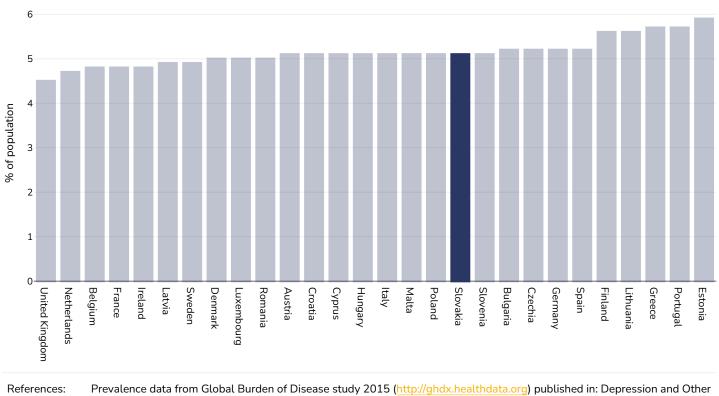

revalence of less-than-daily fruit consumption (% less-than-daily fruit consumption)



## Prevalence of less than daily vegetable consumption

#### Children, 2014





## Estimated per-capita processed meat intake

#### 20 15 yday 10 5 0 Sweden Croatia Portugal Greece Poland Cyprus Hungary Romania Austria Bulgaria Slovakia Ireland Malta Finland Spain Belgium France Latvia Germany Czechia Italy Estonia Slovenia Denmark Netherlands Lithuania United Kingdom Luxembourg Measured Survey type: Age: 25+ Global Burden of Disease, the Institute for Health Metrics and Evaluation http://ghdx.healthdata.org/ **References:** Definitions: Estimated per-capita processed meat intake (g per day)



## Estimated per capita whole grains intake





## Mental health - depression disorders

#### Adults, 2015



Common Mental Disorders: Global Health Estimates. Geneva:World Health Organization; 2017. Licence: CC BY-NC-SA 3.0 IGO.

Definitions:

% of population with depression disorders



## Mental health - anxiety disorders

### Adults, 2015



Common Mental Disorders: Global Health Estimates. Geneva:World Health Organization; 2017. Licence: CC BY-NC-SA 3.0 IGO.

Definitions:

% of population with anxiety disorders



## **Oesophageal cancer**

#### Men, 2022









#### **Breast cancer**

#### Women, 2022

Age 20 Age 20+



Definitions:

Incidence per 100,000



### **Colorectal cancer**

#### Men, 2022





|                       | 40          |                                                                                                      |                     |  |  |  |  |
|--------