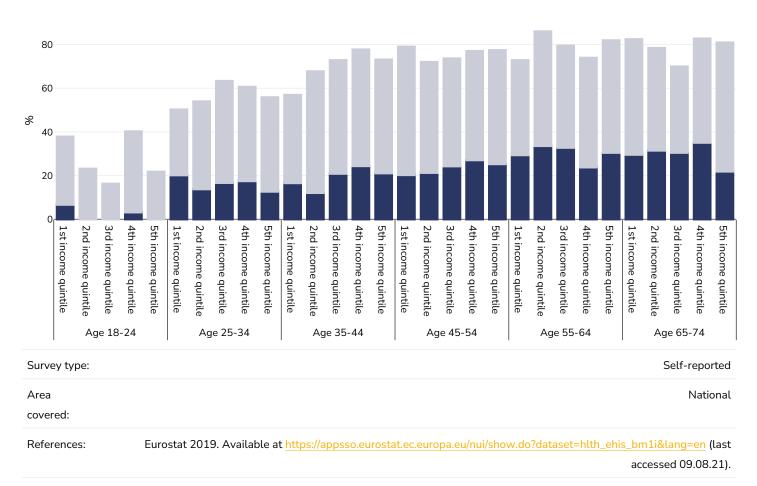

ences: Eurostat 2019. Available at https://appsso.eurostat.ec.europa.eu/nui/show.do?dataset=hlth\_ehis\_bm1e&lang=en (last accessed 09.08.21). Notes: NB. Some age ranges missing due to insufficient data to display by age & educational status



Men, 2019

Obesity Overweight









Notes:

NB. Some age ranges missing due to insufficient data to display by age & educational status



# Overweight/obesity by education

#### Men, 2014

Obesity Overweight





Obesity Overweight





# Overweight/obesity by age

#### Adults, 2019

Obesity Overweight





#### Children, 2021-2022

Overweight or obesity





# Overweight/obesity by age and region

#### Men, 2014





Obesity Overweight





# Overweight/obesity by age and socio-economic group

# Adults, 2019





Men, 2019

Obesity Overweight



Notes:

NB. Some age ranges missing due to insufficient data to display by age & income quintile







# Overweight/obesity by socio-economic group

#### Men, 2014

Obesity Overweight





Obesity Overweight





#### Boys, 2021-2022

Overweight or obesity





#### Girls, 2021-2022

Overweight or obesity





# Overweight/obesity by age and limited activity

#### Adults, 2014

Obesity Overweight 60 \$ 40 20 0 No Limited Activity Limited Activity Moderate Limited Activity Severe No Limited Activity Limited Activity Moderate Limited Activity Severe No Limited Activity Limited Activity Moderate Limited Activity Severe No Limited Activity Limited Activity Moderate Limited Activity Severe No Limited Activity Limited Activity Moderate Limited Activity Severe Age 25-34 Age 35-44 Age 45-54 Age