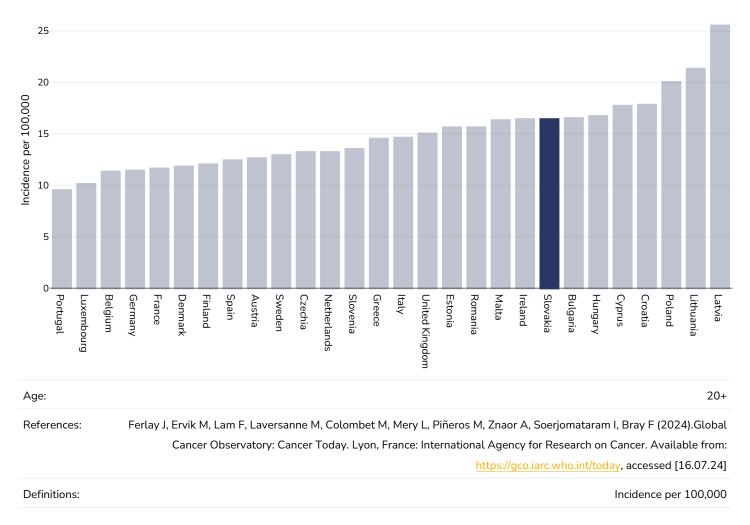

|
| Definitions:                 | Indicence per 100,000                                                                                                 |



#### **Kidney cancer**

#### Men, 2022









### Cancer of the uterus





## Raised blood pressure



## 

Men, 2015









## **Raised cholesterol**

#### Adults, 2008



Definitions:

% Raised total cholesterol (>= 5.0 mmol/L) (age-standardized estimate).

## 

Men, 2008







Definitions:

% Raised total cholesterol (>= 5.0 mmol/L) (age-standardized estimate).



## Raised fasting blood glucose





Definitions:

Age Standardised % raised fasting blood glucose (>= 7.0 mmol/L or on medication).

## 





## **Diabetes prevalence**





#### **Ovarian Cancer**





## Leukemia

| Men, 2022        |                                                                                                                                                                                                                                                                                                       |   |   |              |   |               |           |
|------------------|-------------------------------------------------------------------------------------------------------------------------------------------------------------------------------------------------------------------------------------------------------------------------------------------------------|---|---|--------------|---|---------------|-----------|
| 4                |