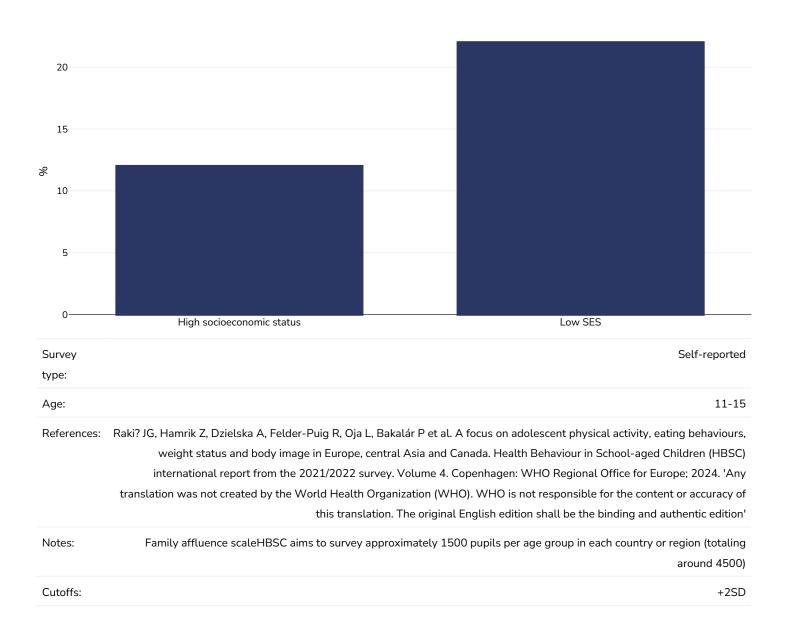

missing due to insufficient data to display by age & educational status



# Overweight/obesity by education

#### Men, 2014

Obesity Overweight





Obesity Overweight





# Overweight/obesity by age

#### Adults, 2019

Obesity Overweight





#### Children, 2021-2022

Overweight or obesity





# Overweight/obesity by age and region

#### Men, 2014





Obesity Overweight





# Overweight/obesity by age and socio-economic group

# Adults, 2019





Men, 2019

Obesity Overweight



Notes:

NB. Some age ranges missing due to insufficient data to display by age & income quintile







# Overweight/obesity by socio-economic group

#### Men, 2014

Obesity Overweight





Obesity Overweight





#### Boys, 2021-2022

Overweight or obesity





#### Girls, 2021-2022

Overweight or obesity





# Overweight/obesity by age and limited activity

#### Adults, 2014

Obesity Overweight 60 \$ 40 20 0 No Limited Activity Limited Activity Moderate Limited Activity Severe No Limited Activity Limited Activity Moderate Limited Activity Severe No Limited Activity Limited Activity Moderate Limited Activity Severe No Limited Activity Limited Activity Moderate Limited Activity Severe No Limited Activity Limited Activity Moderate Limited Activity Severe Age 25-34 Age 35-44 Age 45-54 Age 55-64 Age 65-74 Survey type: Self-reported Area covered: National Eurostat 2014 available at https://appsso.eurostat.ec.europa.eu/nui/submitViewTableAction.do (last accessed 06.10.21) References:



Men, 2014





Obesity Overweight





# Insufficient physical activity

#### Adults, 2022



Men, 2022