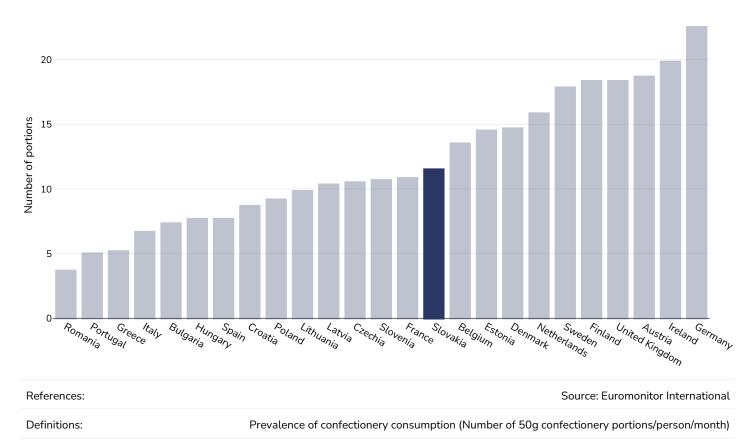

d Italy Czechia Finland Sweden Denmark United Kingdom Slovakia Netherlands Lithuania Portugal Germany Romania Luxembourg Survey Measured type: **References:** World Health Organization. (2017). Adolescent obesity and related behaviours: Trends and inequalities in the who european region, 2002-2014: observations from the Health Behavior in School-aged Children (HBSC) WHO collaborative crossnational study (J. Inchley, D. Currie, J. Jewel, J. Breda, & V. Barnekow, Eds.). World Health Organization. Sourced from Food Systems Dashboard http://www.foodsystemsdashboard.org Notes: 15-year-old adolescents Definitions: Prevalence of at least daily carbonated soft drink consumption (% of at least daily carbonated soft drink consumption)

# Children, 2014



## Prevalence of confectionery consumption





## Prevalence of sweet/savoury snack consumption





## Estimated per capita fruit intake





## Prevalence of less than daily fruit consumption

#### Children, 2014

Age 12-17 Age 15



http://www.foodsystemsdashboard.org/food-system

Definitions:

Prevalence of less-than-daily fruit consumption (% less-than-daily fruit consumption)



## Prevalence of less than daily vegetable consumption

#### Children, 2014





## Estimated per-capita processed meat intake

#### 20 15 yday 10 5 0 Sweden Croatia Portugal Greece Poland Cyprus Hungary Romania Austria Bulgaria Slovakia Ireland Malta Finland Spain Belgium France Latvia Germany Czechia Italy Estonia Slovenia Denmark Netherlands Lithuania United Kingdom Luxembourg Measured Survey type: Age: 25+ Global Burden of Disease, the Institute f