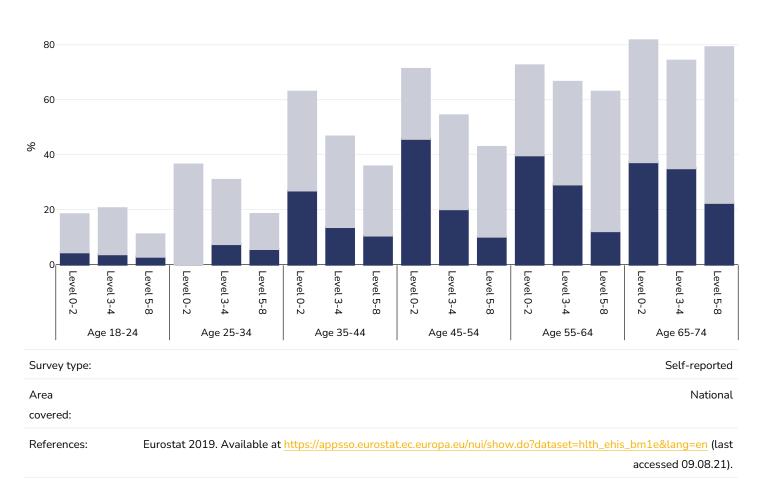

00\_00\_en. Last accessed: 10.06.21.



#### Men

• Overweight or obesity





# Overweight/obesity by age and education

# Adults, 2019

Obesity Overweight 80 70 60 50 8 40 30 20 10 0 Level 0-2 Level 3-4 Level 5-8 Level 0-2 Level 3-4 Level 0-2 Level 3-4 Level 5-8 Level 0-2 Level 3-4 Level 5-8 Level 0-2 Level 3-4 Level 5-8 Level 3-4 Level 5-8 Level 5-8 Level 0-2 Level 3-4 Level 5-8 Level 0-2 Age 18-24 Age 25-34 Age 35-44 Age 45-54 Age 55-64 Age 65-74 Age 75+ Survey type: Self-reported Area National covered: References: Eurostat 2019. Available at https://appsso.eurostat.ec.europa.eu/nui/show.do?dataset=hlth\_ehis\_bm1e&lang=en (last accessed 09.08.21). Notes: NB. Some age ranges missing due to insufficient data to display by age & educational status



Men, 2019

Obesity Overweight









Notes:

NB. Some age ranges missing due to insufficient data to display by age & educational status



# Overweight/obesity by education

#### Men, 2014

Obesity Overweight





Obesity Overweight





# Overweight/obesity by age

#### Adults, 2019

Obesity Overweight





#### Children, 2021-2022

Overweight or obesity





# Overweight/obesity by age and region

#### Men, 2014





Obesity Overweight





# Overweight/obesity by age and socio-economic group

# Adults, 2019





Men, 2019

Obesity Overweight



Notes:

NB. Some age ranges missing due to insufficient data to display by age & income quintile







# Overweight/obesity by socio-economic group

#### Men, 2014

Obesity Overweight





Obesity Overweight





#### Boys, 2021-2022

Overweight or obesity





#### Girls, 2021-