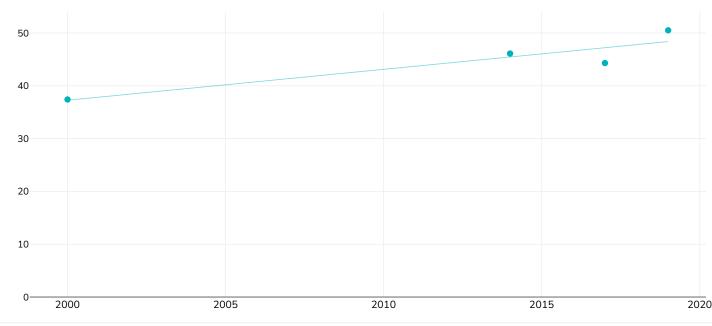

ts/2995521/5059290/1-20022007-BP-EN.PDF.pdf/edab8c31-b9f3-4c8e-b4db-

4137bd045efa?t=1414683510000 (last accessed 04.11.21)

2014: 2014 Eurostat Database:<u>http://appsso.eurostat.ec.europa.eu/nui/show.do?dataset=hlth\_ehis\_bm1e&lang=en</u> (last accessed 25.08.20)

2017: EUROSTAT Database <a href="http://appsso.eurostat.ec.europa.eu/nui/show.do?dataset=ilc\_hch10&lang=en">http://appsso.eurostat.ec.europa.eu/nui/show.do?dataset=ilc\_hch10&lang=en</a> (last accessed 25.08.20)

2019: Statistical Office of the Slovak Republic. Preliminary Results of EHIS Wave 3 (2019). Available at:

http://datacube.statistics.sk/#I/view/en/VBD\_SK\_WIN2/zd1815rs/v\_zd1815rs\_00\_00\_en. Last accessed: 10.06.21.









# Trend slovakia adult overweight obesity 2000 2019

#### Women

Overweight or obesity



Survey Self-reported type:
References: 2000: Eurostat Yearbook 2006/07. A goldmine of statistical information. Available at <a href="https://ec.europa.eu/eurostat/documents/2995521/5059290/1-20022007-BP-EN.PDF.pdf/edab8c31-b9f3-4c8e-b4db-">https://ec.europa.eu/eurostat/documents/2995521/5059290/1-20022007-BP-EN.PDF.pdf/edab8c31-b9f3-4c8e-b4db-</a>

4137bd045efa?t=1414683510000 (last accessed 04.11.21)

2014: 2014 Eurostat Database:<u>http://appsso.eurostat.ec.europa.eu/nui/show.do?dataset=hlth\_ehis\_bm1e&lang=en</u> (last accessed 25.08.20)

2017: EUROSTAT Database <a href="http://appsso.eurostat.ec.europa.eu/nui/show.do?dataset=ilc\_hch10&lang=en">http://appsso.eurostat.ec.europa.eu/nui/show.do?dataset=ilc\_hch10&lang=en</a> (last accessed 25.08.20)

2019: Statistical Office of the Slo