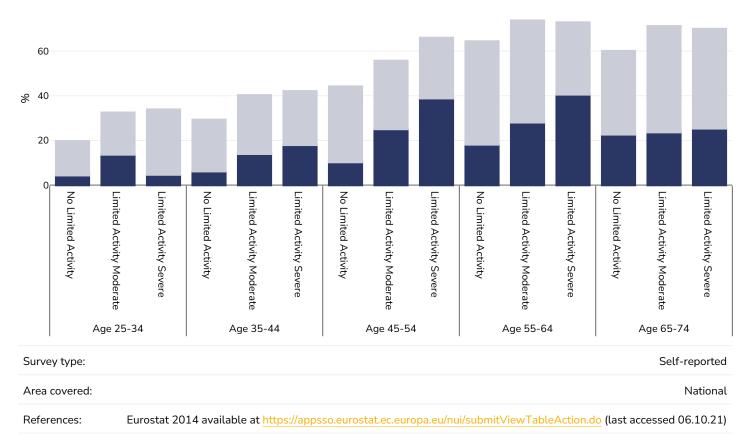

2

Overweight or obesity





#### Girls, 2021-2022

Overweight or obesity





# Overweight/obesity by age and limited activity

#### Adults, 2014

Obesity Overweight 60 \$ 40 20 0 No Limited Activity Limited Activity Moderate Limited Activity Severe No Limited Activity Limited Activity Moderate Limited Activity Severe No Limited Activity Limited Activity Moderate Limited Activity Severe No Limited Activity Limited Activity Moderate Limited Activity Severe No Limited Activity Limited Activity Moderate Limited Activity Severe Age 25-34 Age 35-44 Age 45-54 Age 55-64 Age 65-74 Survey type: Self-reported Area covered: National Eurostat 2014 available at https://appsso.eurostat.ec.europa.eu/nui/submitViewTableAction.do (last accessed 06.10.21) References:



Men, 2014





Obesity Overweight





# Insufficient physical activity

#### Adults, 2022



Men, 2022









Children, 2016



# 

Boys, 2016





#### Girls, 2016





# Sugar consumption

#### Adults, 2016





# Estimated per capita sugar sweetened beverages intake

# Adults, 2016



References:

Source: Euromonitor International



# Prevalence of at least daily carbonated soft drink consumption

#### 40 35 30 25 8 20 15 10 5 O Bulgaria Estonia Greece Slovenia Austria Spain Poland Croatia France Hungary Malta Latvia Ireland Italy Czechia Finland Sweden Denmark United Kingdom Slovakia Netherlands Lithuania Portugal Germany Romania Luxembourg Survey Measured type: **References:** World Health Organization. (2017). Adolescent obesity and related behaviours: Trends and inequalities in the who european region, 2002-2014: