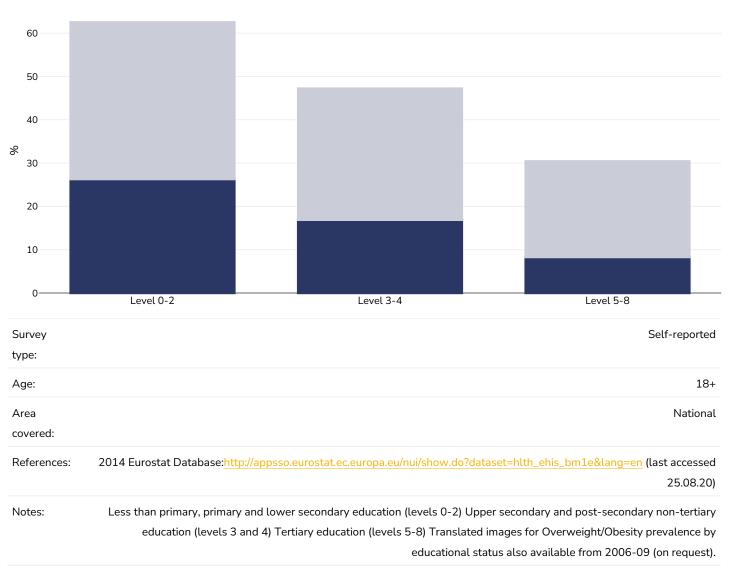

3-4 Level 5-8 Level 0-2 Level 3-4 Level 0-2 Level 3-4 Level 5-8 Level 0-2 Level 3-4 Level 5-8 Level 0-2 Level 3-4 Level 5-8 Level 3-4 Level 5-8 Level 5-8 Level 0-2 Level 3-4 Level 5-8 Level 0-2 Age 18-24 Age 25-34 Age 35-44 Age 45-54 Age 55-64 Age 65-74 Age 75+ Survey type: Self-reported Area National covered: References: Eurostat 2019. Available at https://appsso.eurostat.ec.europa.eu/nui/show.do?dataset=hlth\_ehis\_bm1e&lang=en (last accessed 09.08.21). Notes: NB. Some age ranges missing due to insufficient data to display by age & educational status



Men, 2019

Obesity Overweight









Notes:

NB. Some age ranges missing due to insufficient data to display by age & educational status



# Overweight/obesity by education

#### Men, 2014

Obesity Overweight





Obesity Overweight





# Overweight/obesity by age

#### Adults, 2019

Obesity Overweight





#### Children, 2021-2022

Overweight or obesity





# Overweight/obesity by age and region

#### Men, 2014





Obesity Overweight





# Overweight/obesity by age and socio-economic group

# Adults, 2019





Men, 2019

Obesity Overweight



Notes:

NB. Some age ranges missing due to insufficient data to display by age & income quintile







# Overweight/obesity by socio-economic group

#### Men, 2014

Obesity Overweight





Obesity Overweight





#### Boys, 2021-2022

Overweight or obesity





#### Girls, 2021-2022

Overweight or obesity





# Overweight/obesity by age and limited activity

#### Adults, 2014

Obesity Overweight 60 \$ 40 20 0 No Limited Activity Limited Activity Moderate Limited Activity Se