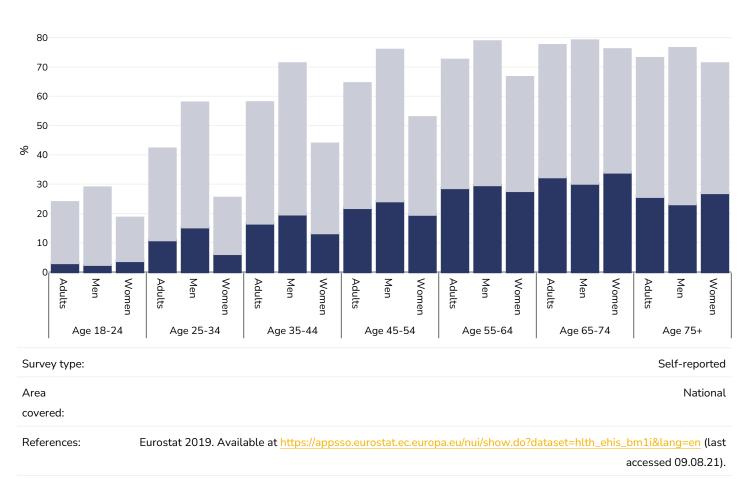

-2 Level 3-4 Level 5-8 Level 0-2 Level 3-4 Level 5-8 Level 3-4 Level 5-8 Level 5-8 Level 0-2 Level 3-4 Level 5-8 Level 0-2 Age 18-24 Age 25-34 Age 35-44 Age 45-54 Age 55-64 Age 65-74 Age 75+ Survey type: Self-reported Area National covered: References: Eurostat 2019. Available at https://appsso.eurostat.ec.europa.eu/nui/show.do?dataset=hlth\_ehis\_bm1e&lang=en (last accessed 09.08.21). Notes: NB. Some age ranges missing due to insufficient data to display by age & educational status



Men, 2019

Obesity Overweight









Notes:

NB. Some age ranges missing due to insufficient data to display by age & educational status



# Overweight/obesity by education

#### Men, 2014

Obesity Overweight





Obesity Overweight





# Overweight/obesity by age

#### Adults, 2019

Obesity Overweight





#### Children, 2021-2022

Overweight or obesity





# Overweight/obesity by age and region

#### Men, 2014





Obesity Overweight





# Overweight/obesity by age and socio-economic group

# Adults, 2019





Men, 2019

Obesity Overweight



Notes:

NB. Some age ranges missing due to insufficient data to display by age & income quintile







# Overweight/obesity by socio-economic group

#### Men, 2014

Obesity Overweight





Obesity Overweight





#### Boys, 2021-2022

Overweight or obesity





#### Girls, 2021-2022

Overweight or obesity





# Overweight/obesity by age and limited activity

#### Adults, 2014

Obesity Overweight 60 \$ 40 20 0 No Limited Activity Limited Activity Moderate Limited Activity Severe No Limited Activity Limited Activity Moderate Limited Activity Seve