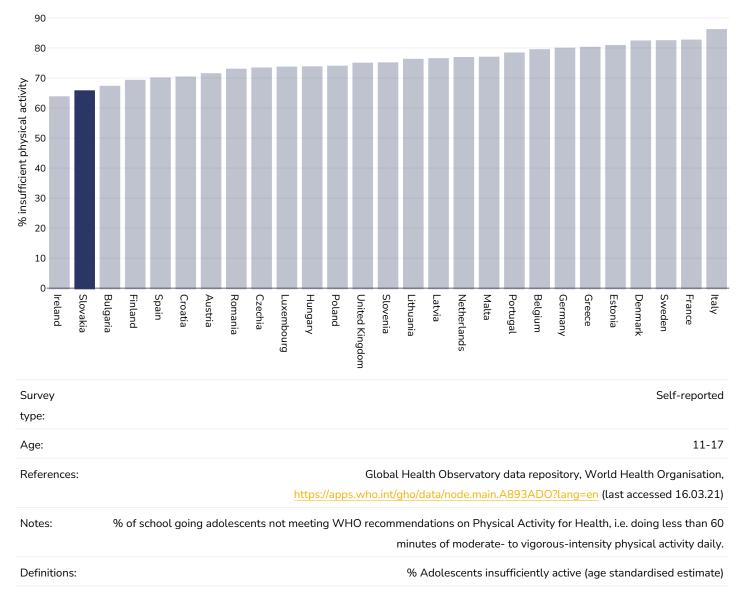

limited activity

#### Adults, 2014

Obesity Overweight 60 \$ 40 20 0 No Limited Activity Limited Activity Moderate Limited Activity Severe No Limited Activity Limited Activity Moderate Limited Activity Severe No Limited Activity Limited Activity Moderate Limited Activity Severe No Limited Activity Limited Activity Moderate Limited Activity Severe No Limited Activity Limited Activity Moderate Limited Activity Severe Age 25-34 Age 35-44 Age 45-54 Age 55-64 Age 65-74 Survey type: Self-reported Area covered: National Eurostat 2014 available at https://appsso.eurostat.ec.europa.eu/nui/submitViewTableAction.do (last accessed 06.10.21) References:



Men, 2014





Obesity Overweight





# Insufficient physical activity

#### Adults, 2022



Men, 2022









Children, 2016



# 

Boys, 2016





#### Girls, 2016





# Sugar consumption

#### Adults, 2016





# Estimated per capita sugar sweetened beverages intake

# Adults, 2016



References:

Source: Euromonitor International



# Prevalence of at least daily carbonated soft drink consumption

#### 40 35 30 25 8 20 15 10 5 O Bulgaria Estonia Greece Slovenia Austria Spain Poland Croatia France Hungary Malta Latvia Ireland Italy Czechia Finland Sweden Denmark United Kingdom Slovakia Netherlands Lithuania Portugal Germany Romania Luxembourg Survey Measured type: **References:** World Health Organization. (2017). Adolescent obesity and related behaviours: Trends and inequalities in the who european region, 2002-2014: observations from the Health Behavior in School-aged Children (HBSC) WHO collaborative crossnational study (J.