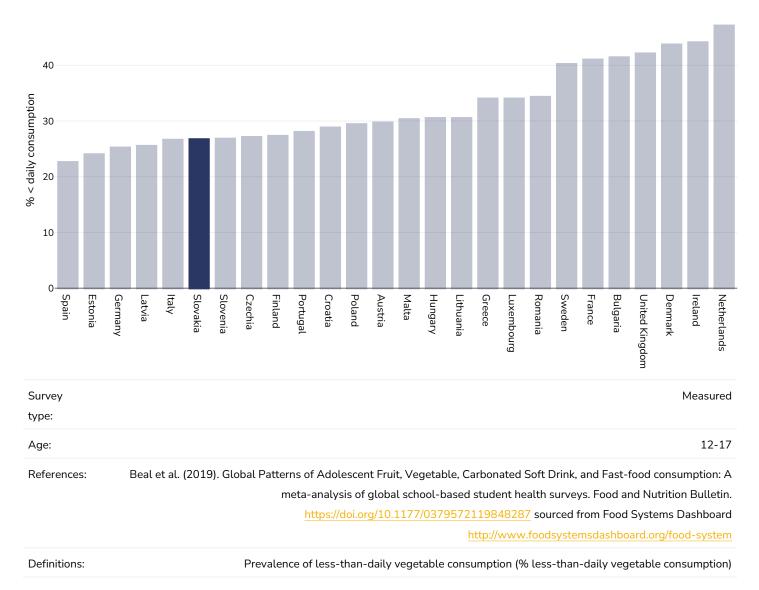

Currie, J. Jewel, J. Breda, & V. Barnekow, Eds.). World Health Organization. Sourced from Food Systems Dashboard http://www.foodsystemsdashboard.org Notes: 15-year-old adolescents Definitions: Prevalence of at least daily carbonated soft drink consumption (% of at least daily carbonated soft drink consumption)

# Children, 2014



## Prevalence of confectionery consumption





## Prevalence of sweet/savoury snack consumption





## Estimated per capita fruit intake





## Prevalence of less than daily fruit consumption

#### Children, 2014

Age 12-17 Age 15



http://www.foodsystemsdashboard.org/food-system

Definitions:

Prevalence of less-than-daily fruit consumption (% less-than-daily fruit consumption)



## Prevalence of less than daily vegetable consumption

#### Children, 2014





## Estimated per-capita processed meat intake

#### 20 15 yday 10 5 0 Sweden Croatia Portugal Greece Poland Cyprus Hungary Romania Austria Bulgaria Slovakia Ireland Malta Finland Spain Belgium France Latvia Germany Czechia Italy Estonia Slovenia Denmark Netherlands Lithuania United Kingdom Luxembourg Measured Survey type: Age: 25+ Global Burden of Disease, the Institute for Health Metrics and Evaluation http://ghdx.healthdata.org/ **References:** Definitions: Estimated per-capita processed meat intake (g per day)



## Estimated per capita whole grains intake





## Mental health - depression disorders

#### Adults, 2015



Common Mental Disorders: Global Health Estimates. Geneva:World Health Organization; 2017. Licence: CC BY-NC-SA 3.0 IGO.

Definitions:

% of population with depress