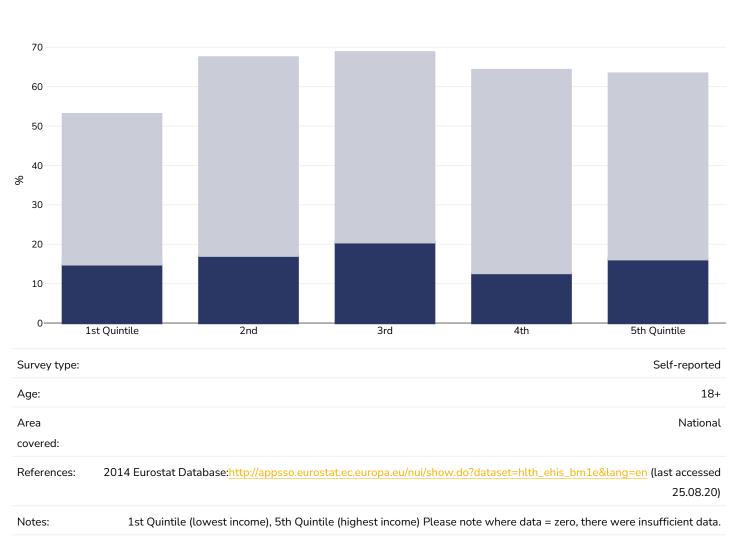

ufficient data to display by age & educational status



Men, 2019

Obesity Overweight









Notes:

NB. Some age ranges missing due to insufficient data to display by age & educational status



# Overweight/obesity by education

#### Men, 2014

Obesity Overweight





Obesity Overweight





# Overweight/obesity by age

#### Adults, 2019

Obesity Overweight





#### Children, 2021-2022

Overweight or obesity





# Overweight/obesity by age and region

#### Men, 2014





Obesity Overweight





# Overweight/obesity by age and socio-economic group

# Adults, 2019





Men, 2019

Obesity Overweight



Notes:

NB. Some age ranges missing due to insufficient data to display by age & income quintile







# Overweight/obesity by socio-economic group

#### Men, 2014

Obesity Overweight





Obesity Overweight





#### Boys, 2021-2022

Overweight or obesity





#### Girls, 2021-2022

Overweight or obesity





# Overweight/obesity by age and limited activity

#### Adults, 2014

Obesity Overweight 60 \$ 40 20 0 No Limited Activity Limited Activity Moderate Limited Activity Severe No Limited Activity Limited Activity Moderate Limited Activity Severe No Limited Activity Limited Activity Moderate Limited Activity Severe No Limited Activity Limited Activity Moderate Limited Activity Severe No Limited Activity Limited Activity Moderate Limited Activity Severe Age 25-34 Age 35-44 Age 45-54 Age 55-64 Age 65-74 Survey type: Self-reported Area covered: National Eurostat 2014 available at https://appsso.eurostat.ec.europa.eu/nui/submitViewTableAction.do (last accessed 06.10.21) Ref