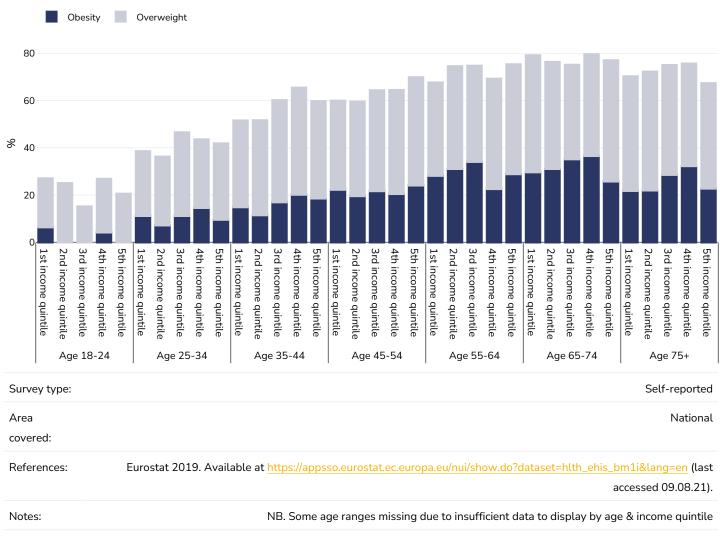

ported Area National covered: References: Eurostat 2019. Available at https://appsso.eurostat.ec.europa.eu/nui/show.do?dataset=hlth\_ehis\_bm1e&lang=en (last accessed 09.08.21). Notes: NB. Some age ranges missing due to insufficient data to display by age & educational status



Men, 2019

Obesity Overweight









Notes:

NB. Some age ranges missing due to insufficient data to display by age & educational status



# Overweight/obesity by education

#### Men, 2014

Obesity Overweight





Obesity Overweight





# Overweight/obesity by age

#### Adults, 2019

Obesity Overweight





#### Children, 2021-2022

Overweight or obesity





# Overweight/obesity by age and region

#### Men, 2014





Obesity Overweight





# Overweight/obesity by age and socio-economic group

# Adults, 2019





Men, 2019

Obesity Overweight



Notes:

NB. Some age ranges missing due to insufficient data to display by age & income quintile







# Overweight/obesity by socio-economic group

#### Men, 2014

Obesity Overweight





Obesity Overweight





#### Boys, 2021-2022

Overweight or obesity





#### Girls, 2021-2022

Overweight or obesity





# Overweight/obesity by age and limited activity

#### Adults, 2014

Obesity Overweight 60 \$ 40 20 0 No Limited Activity Limited Activity Moderate Limited Activity Severe No Limited Activity Limited Activity Moderate Limited Activity Severe No Limited Activity Limited Activity Moderate Limited Activity Severe No Limited Activity Limited Activity Moderate Limited Activity Severe No Limited Activity Limited Activity Moderate Limited Activity Sever