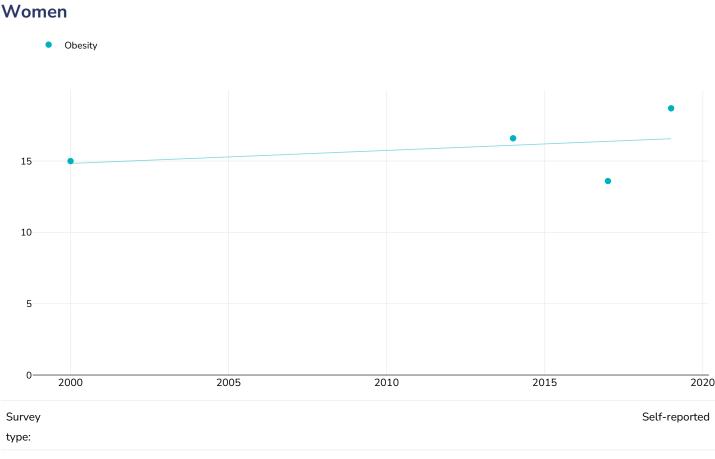

|                                                |

| Contents             | Page |
|----------------------|------|
| Multiple Myeloma     | %%   |
| Non Hodgkin Lymphoma | %%   |
| Thyroid Cancer       | %%   |
| Contextual factors   | %%   |



# **Obesity prevalence**

# Adults, 2019

Obesity Overweight





#### Children, 2021-2022

Overweight or obesity





# Trend slovakia adult obesity 2000 2019



References:

2000: Eurostat Yearbook 2006/07. A goldmine of statistical information. Available at https://ec.europa.eu/eurostat/documents/2995521/5059290/1-20022007-BP-EN.PDF.pdf/edab8c31-b9f3-4c8e-b4db-

4137bd045efa?t=1414683510000 (last accessed 04.11.21)

2014: 2014 Eurostat Database:<u>http://appsso.eurostat.ec.europa.eu/nui/show.do?dataset=hlth\_ehis\_bm1e&lang=en</u> (last accessed 25.08.20)

2017: EUROSTAT Database <a href="http://appsso.eurostat.ec.europa.eu/nui/show.do?dataset=ilc\_hch10&lang=en">http://appsso.eurostat.ec.europa.eu/nui/show.do?dataset=ilc\_hch10&lang=en</a> (last accessed 25.08.20)

2019: Statistical Office of the Slovak Republic. Preliminary Results of EHIS Wave 3 (2019). Available at:

http://datacube.statistics.sk/#I/view/en/VBD\_SK\_WIN2/zd1815rs/v\_zd1815r