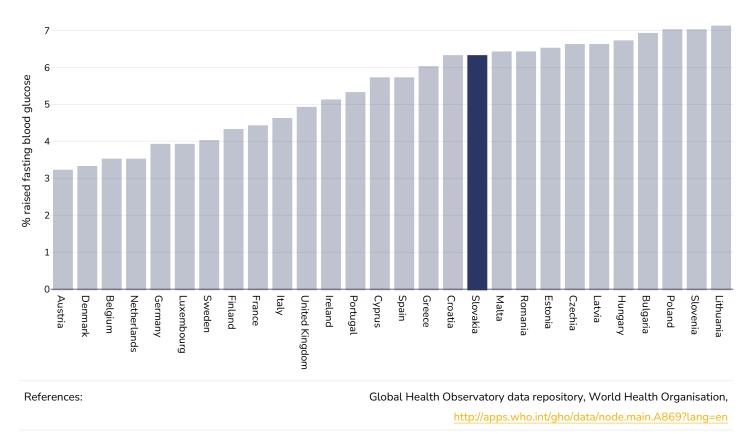

France: International Agency for Research on Cancer. Available from:          |
|                              | https://gco.iarc.who.int/today, accessed [16.07.24]                                                                   |
| Definitions:                 | Indicence per 100,000                                                                                                 |



#### **Kidney cancer**

#### Men, 2022









### Cancer of the uterus





## Raised blood pressure



## 

Men, 2015









## **Raised cholesterol**

#### Adults, 2008



Definitions:

% Raised total cholesterol (>= 5.0 mmol/L) (age-standardized estimate).

## 

Men, 2008







Definitions:

% Raised total cholesterol (>= 5.0 mmol/L) (age-standardized estimate).



## Raised fasting blood glucose





Definitions:

Age Standardised % raised fasting blood glucose (>= 7.0 mmol/L or on medication).

## 





## **Diabetes prevalence**





#### **Ovarian Cancer**





## Leukemia

| Men, 2022        |                                                                                                                                                                                                                                                                                                       |   |   |              |   |               |           |
|------------------|----------------------------------------------------------------------------------------------------------------------------------------------------------------------------------------------------------------------------------