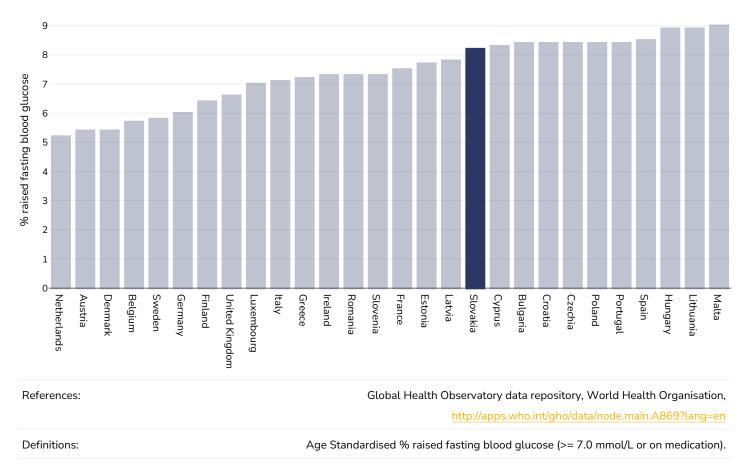

| https://gco.iarc.who.int/today, accessed [16.07.24]                                                                   |
| Definitions:                 | Indicence per 100,000                                                                                                 |



#### **Kidney cancer**

#### Men, 2022









### Cancer of the uterus





## Raised blood pressure



## 

Men, 2015









## **Raised cholesterol**

#### Adults, 2008



Definitions:

% Raised total cholesterol (>= 5.0 mmol/L) (age-standardized estimate).

## 

Men, 2008







Definitions:

% Raised total cholesterol (>= 5.0 mmol/L) (age-standardized estimate).



## Raised fasting blood glucose





Definitions:

Age Standardised % raised fasting blood glucose (>= 7.0 mmol/L or on medication).

## 





## **Diabetes prevalence**





#### **Ovarian Cancer**





## Leukemia

| Men, 2022        |                                                                                                                                                                                                                                                                                                       |   |   |              |   |               |           |
|------------------|-------------------------------------------------------------------------------------------------------------------------------------------------------------------------------------------------------------------------------------------------------------------------------------------------------|---|---|--------------|---|-------