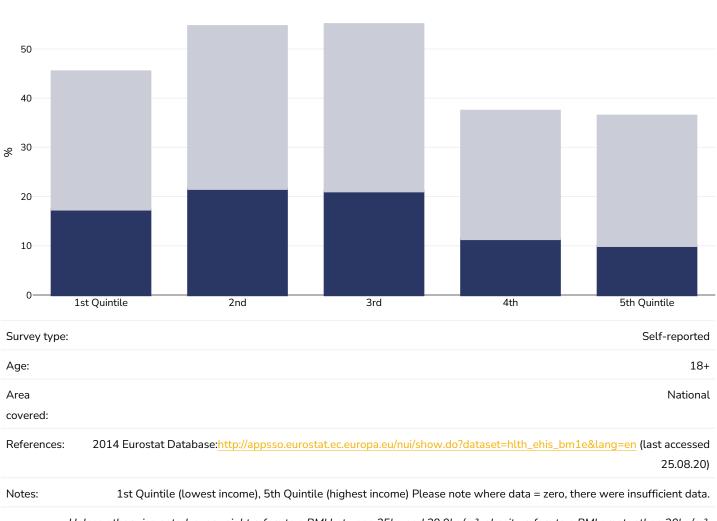

y by age & educational status



Men, 2019

Obesity Overweight









Notes:

NB. Some age ranges missing due to insufficient data to display by age & educational status



# Overweight/obesity by education

#### Men, 2014

Obesity Overweight





Obesity Overweight





# Overweight/obesity by age

#### Adults, 2019

Obesity Overweight





#### Children, 2021-2022

Overweight or obesity





# Overweight/obesity by age and region

#### Men, 2014





Obesity Overweight





# Overweight/obesity by age and socio-economic group

# Adults, 2019





Men, 2019

Obesity Overweight



Notes:

NB. Some age ranges missing due to insufficient data to display by age & income quintile







# Overweight/obesity by socio-economic group

#### Men, 2014

Obesity Overweight





Obesity Overweight





#### Boys, 2021-2022

Overweight or obesity





#### Girls, 2021-2022

Overweight or obesity





# Overweight/obesity by age and limited activity

#### Adults, 2014

Obesity Overweight 60 \$ 40 20 0 No Limited Activity Limited Activity Moderate Limited Activity Severe No Limited Activity Limited Activity Moderate Limited Activity Severe No Limited Activity Limited Activity Moderate Limited Activity Severe No Limited Activity Limited Activity Moderate Limited Activity Severe No Limited Activity Limited Activity Moderate Limited Activity Severe Age 25-34 Age 35-44 Age 45-54 Age 55-64 Age 65-74 Survey type: Self-reported Area covered: National Eurostat 2014 available at https://appsso.eurostat.ec.europa.eu/nui/submitViewTableAction.do (last accessed 06.10.21) References:



Men, 2014