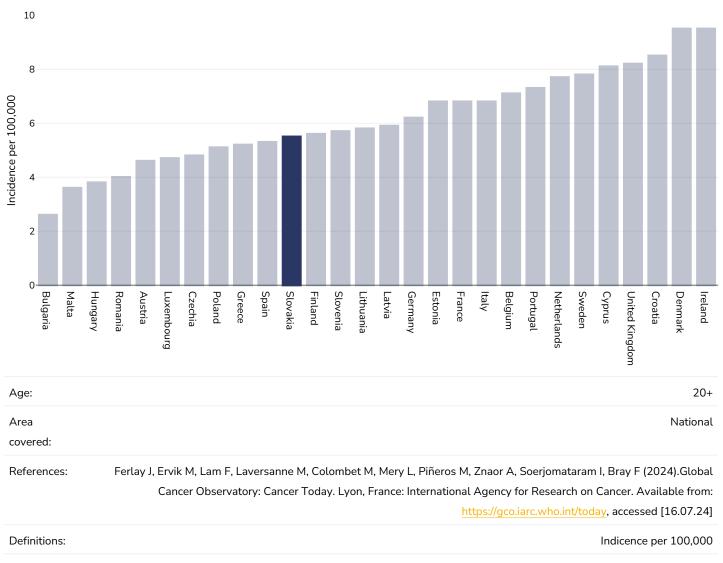

rences: Ferlay J, Ervik M, Lam F, Laversanne M, Colombet M, Mery L, Piñeros M, Znaor A, Soerjomataram I, Bray F (2024).Global<br>Cancer Observatory: Cancer Today. Lyon, France: International Agency for Research on Cancer. Available from:<br>https://gco.iarc.who.int/today, accessed [16.07.24] |   |   |   |   | able from:    |           |
| Definitions:     |                                                                                                                                                                                                                                                                                                         |   |   |   |   | Incidence per | r 100,000 |



## Liver and intrahepatic bile duct Cancer





## 





### Multiple Myeloma

#### Men, 2022









## Non Hodgkin Lymphoma

Men, 2022







## 

## **Thyroid Cancer**

Men, 2022









#### **Contextual factors**

**Disclaimer:** These contextual factors should be interpreted with care. Results are updated as regularly as possible and use very specific criteria. The criteria used and full definitions are available for download at the bottom of this page.



#### Labelling

| Is there mandatory nutrition labelling? | ✓                     |
|-----------------------------------------|-----------------------|
| Front-of-package labelling?             | ×                     |
| Back-of-pack nutrition declaration?     | <ul> <li>✓</li> </ul> |
| Color coding?                           | ×                     |
| Warning label?                          | ×                     |

#