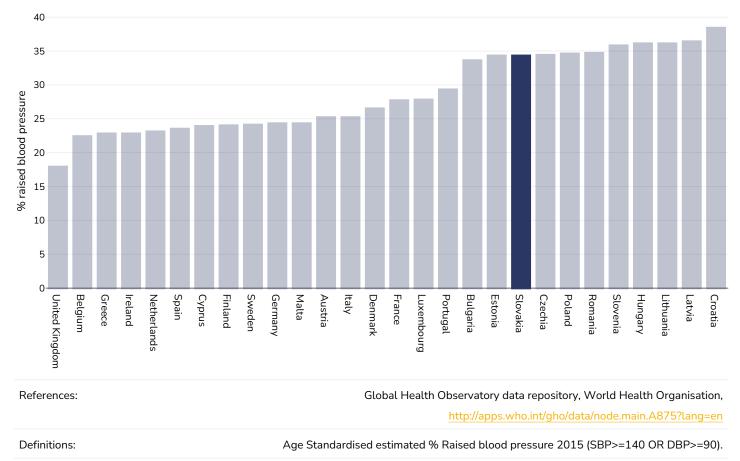

|
| References:                  | Ferlay J, Ervik M, Lam F, Laversanne M, Colombet M, Mery L, Piñeros M, Znaor A, Soerjomataram I, Bray F (2024).Global |
|                              | Cancer Observatory: Cancer Today. Lyon, France: International Agency for Research on Cancer. Available from:          |
|                              | https://gco.iarc.who.int/today, accessed [16.07.24]                                                                   |
| Definitions:                 | Indicence per 100,000                                                                                                 |



#### **Kidney cancer**

#### Men, 2022









### Cancer of the uterus





## Raised blood pressure



## 

Men, 2015









## **Raised cholesterol**

#### Adults, 2008



Definitions:

% Raised total cholesterol (>= 5.0 mmol/L) (age-standardized estimate).

## 

Men, 2008







Definitions:

% Raised total cholesterol (>= 5.0 mmol/L) (age-standardized estimate).



## Raised fasting blood glucose





Definitions:

Age Standardised % raised fasting blood glucose (>= 7.0 mmol/L or on medication).

## 





## **Diabetes prevalence**





#### **Ovarian Cancer**





## Leukemia

| Men, 2022        |                                                                                                                                                                                                                                                                                                       |   |   |