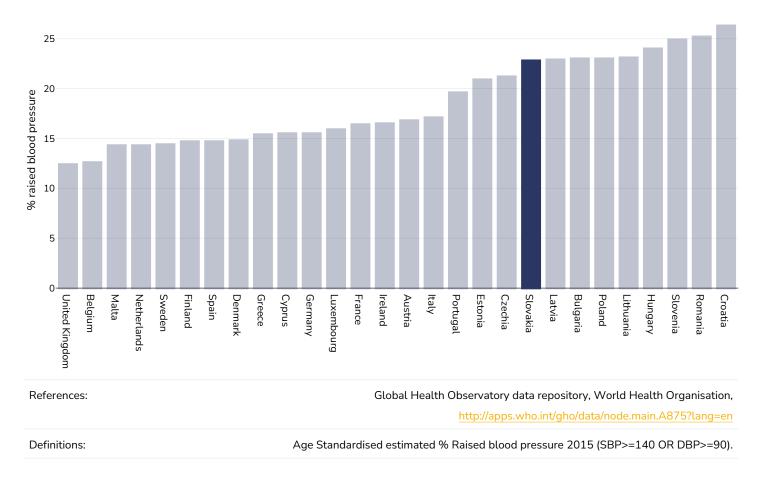

|
| References:                  | Ferlay J, Ervik M, Lam F, Laversanne M, Colombet M, Mery L, Piñeros M, Znaor A, Soerjomataram I, Bray F (2024).Global |
|                              | Cancer Observatory: Cancer Today. Lyon, France: International Agency for Research on Cancer. Available from:          |
|                              | https://gco.iarc.who.int/today, accessed [16.07.24]                                                                   |
| Definitions:                 | Indicence per 100,000                                                                                                 |



#### **Kidney cancer**

#### Men, 2022









### Cancer of the uterus





## Raised blood pressure



## 

Men, 2015









## **Raised cholesterol**

#### Adults, 2008



Definitions:

% Raised total cholesterol (>= 5.0 mmol/L) (age-standardized estimate).

## 

Men, 2008







Definitions:

% Raised total cholesterol (>= 5.0 mmol/L) (age-standardized estimate).



## Raised fasting blood glucose





Definitions:

Age Standardised % raised fasting blood glucose (>= 7.0 mmol/L or on medication).

## 





## **Diabetes prevalence**





#### **Ovarian Cancer**





## Leukemia

| Men, 2022        |                                                                                                                                                                                                                                                                                                       |   |   |