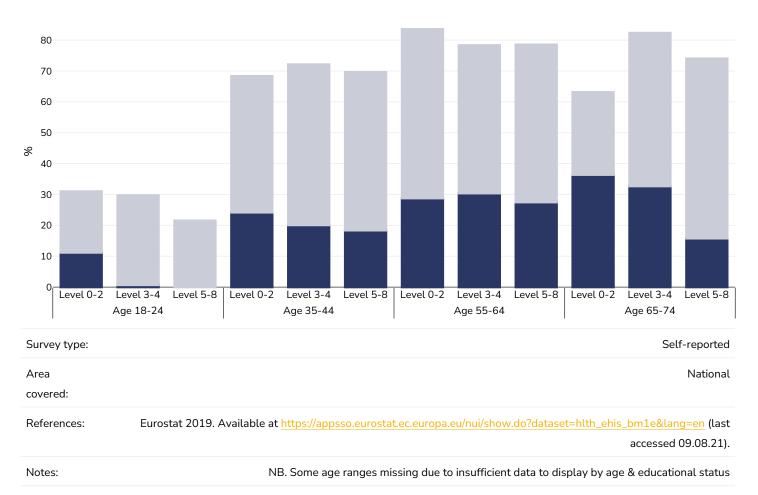

15rs\_00\_00\_en. Last accessed: 10.06.21.



#### Men

• Overweight or obesity





# Overweight/obesity by age and education

# Adults, 2019

Obesity Overweight 80 70 60 50 8 40 30 20 10 0 Level 0-2 Level 3-4 Level 5-8 Level 0-2 Level 3-4 Level 0-2 Level 3-4 Level 5-8 Level 0-2 Level 3-4 Level 5-8 Level 0-2 Level 3-4 Level 5-8 Level 3-4 Level 5-8 Level 5-8 Level 0-2 Level 3-4 Level 5-8 Level 0-2 Age 18-24 Age 25-34 Age 35-44 Age 45-54 Age 55-64 Age 65-74 Age 75+ Survey type: Self-reported Area National covered: References: Eurostat 2019. Available at https://appsso.eurostat.ec.europa.eu/nui/show.do?dataset=hlth\_ehis\_bm1e&lang=en (last accessed 09.08.21). Notes: NB. Some age ranges missing due to insufficient data to display by age & educational status



Men, 2019

Obesity Overweight









Notes:

NB. Some age ranges missing due to insufficient data to display by age & educational status



# Overweight/obesity by education

#### Men, 2014

Obesity Overweight





Obesity Overweight





# Overweight/obesity by age

#### Adults, 2019

Obesity Overweight





#### Children, 2021-2022

Overweight or obesity





# Overweight/obesity by age and region

#### Men, 2014





Obesity Overweight





# Overweight/obesity by age and socio-economic group

# Adults, 2019





Men, 2019

Obesity Overweight



Notes:

NB. Some age ranges missing due to insufficient data to display by age & income quintile







# Overweight/obesity by socio-economic group

#### Men, 2014

Obesity Overweight





Obesity Overweight





#### Boys, 2021-2022

Overweight or obesity





#### Girls,