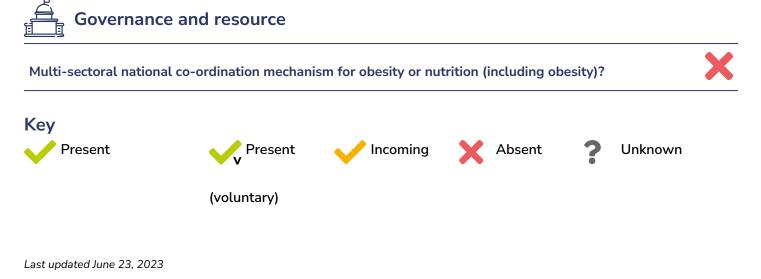

| ×                     |
| Comprehensive nutrition strategy?                                               | <ul> <li></li> </ul>  |
| Comprehensive physical activity strategy?                                       | <ul> <li>✓</li> </ul> |
| Evidence-based dietary guidelines and/or RDAs?                                  | ×                     |
| National target(s) on reducing obesity?                                         | <ul> <li></li> </ul>  |
| Guidelines/policy on obesity treatment?                                         | ×                     |
| Promotion of breastfeeding?                                                     | <ul> <li></li> </ul>  |
|                                                                                 |                       |





PDF created on October 1, 2024