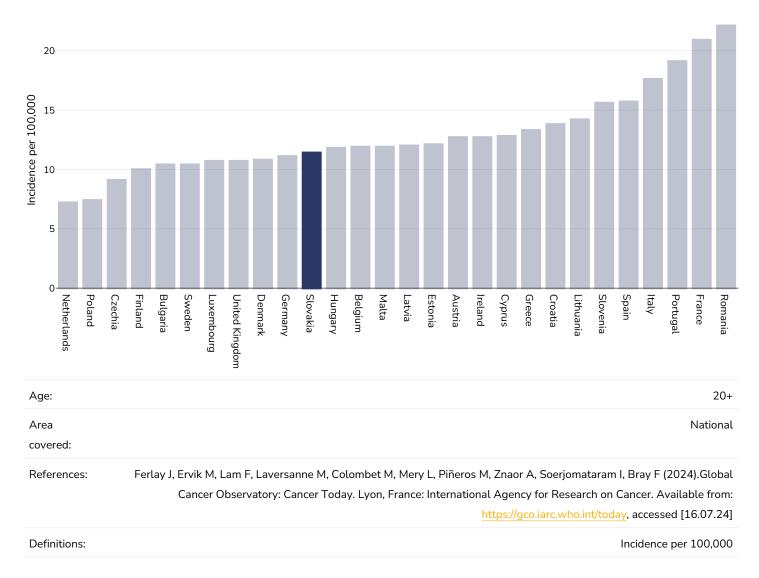

| National  |
| References:      | eferences: Ferlay J, Ervik M, Lam F, Laversanne M, Colombet M, Mery L, Piñeros M, Znaor A, Soerjomataram I, Bray F (2024).Global<br>Cancer Observatory: Cancer Today. Lyon, France: International Agency for Research on Cancer. Available from:<br>https://gco.iarc.who.int/today, accessed [16.07.24] |   |   |   |   | able from:    |           |
| Definitions:     |                                                                                                                                                                                                                                                                                                         |   |   |   |   | Incidence per | r 100,000 |



## Liver and intrahepatic bile duct Cancer





## 





### Multiple Myeloma

#### Men, 2022









## Non Hodgkin Lymphoma

Men, 2022







## 

## **Thyroid Cancer**

Men, 2022









#### **Contextual factors**

**Disclaimer:** These contextual factors should be interpreted with care. Results are updated as regularly as possible and use very specific criteria. The criteria used and full definitions are available for download at the bottom of this page.



#### Labelling

| Is there mandatory nutrition labelling? | ✓                     |
|-----------------------------------------|-----------------------|
| Front-of-package labelling?             | ×                     |
| Back-of-pack nutrition declaration?     | <ul> <li>✓</li> </ul> |
| Color coding?                           | ×                     |
| Warning label?