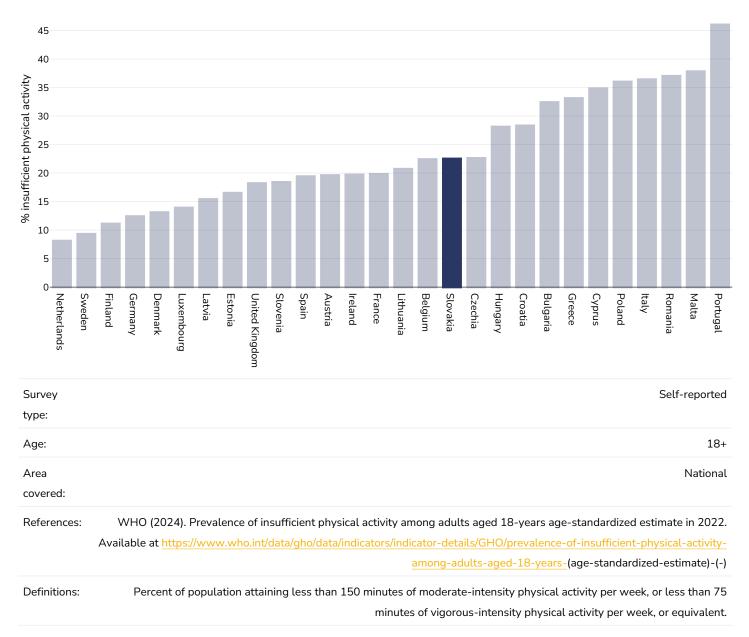

sity





# Overweight/obesity by age and limited activity

#### Adults, 2014

Obesity Overweight 60 \$ 40 20 0 No Limited Activity Limited Activity Moderate Limited Activity Severe No Limited Activity Limited Activity Moderate Limited Activity Severe No Limited Activity Limited Activity Moderate Limited Activity Severe No Limited Activity Limited Activity Moderate Limited Activity Severe No Limited Activity Limited Activity Moderate Limited Activity Severe Age 25-34 Age 35-44 Age 45-54 Age 55-64 Age 65-74 Survey type: Self-reported Area covered: National Eurostat 2014 available at https://appsso.eurostat.ec.europa.eu/nui/submitViewTableAction.do (last accessed 06.10.21) References:



Men, 2014





Obesity Overweight





# Insufficient physical activity

#### Adults, 2022



Men, 2022









Children, 2016



# 

Boys, 2016





#### Girls, 2016





# Sugar consumption

#### Adults, 2016





# Estimated per capita sugar sweetened beverages intake

# Adults, 2016



References:

Source: Euromonitor International



# Prevalence of at least daily carbonated soft drink consumption

#### 40 35 30 25 8 20 15 10 5 O Bulgaria Estonia Greece Slovenia Austria Spain Poland Croatia France Hungary Malta Latvia Ireland Italy Czechia Finland Sweden Denmark United Kingdom Slovakia Netherlands Lithuania Portugal Germany Romania Luxembourg Survey Measured type: **References:** World Health Organization. (2017). Adolescent obesity and related behaviours: Trends and inequalities in the who european region, 2002-2014: observations from the Health Behavior in School-aged Children (HBSC)