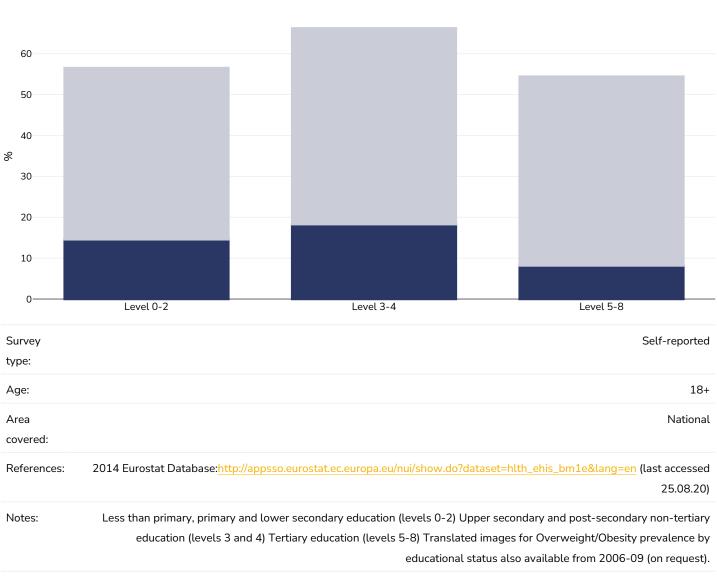

20 10 0 Level 0-2 Level 3-4 Level 5-8 Level 0-2 Level 3-4 Level 0-2 Level 3-4 Level 5-8 Level 0-2 Level 3-4 Level 5-8 Level 0-2 Level 3-4 Level 5-8 Level 3-4 Level 5-8 Level 5-8 Level 0-2 Level 3-4 Level 5-8 Level 0-2 Age 18-24 Age 25-34 Age 35-44 Age 45-54 Age 55-64 Age 65-74 Age 75+ Survey type: Self-reported Area National covered: References: Eurostat 2019. Available at https://appsso.eurostat.ec.europa.eu/nui/show.do?dataset=hlth\_ehis\_bm1e&lang=en (last accessed 09.08.21). Notes: NB. Some age ranges missing due to insufficient data to display by age & educational status



Men, 2019

Obesity Overweight









Notes:

NB. Some age ranges missing due to insufficient data to display by age & educational status



# Overweight/obesity by education

#### Men, 2014

Obesity Overweight





Obesity Overweight





# Overweight/obesity by age

#### Adults, 2019

Obesity Overweight





#### Children, 2021-2022

Overweight or obesity





# Overweight/obesity by age and region

#### Men, 2014





Obesity Overweight





# Overweight/obesity by age and socio-economic group

# Adults, 2019





Men, 2019

Obesity Overweight



Notes:

NB. Some age ranges missing due to insufficient data to display by age & income quintile







# Overweight/obesity by socio-economic group

#### Men, 2014

Obesity Overweight





Obesity Overweight





#### Boys, 2021-2022

Overweight or obesity





#### Girls, 2021-2022

Overweight or obesity





# Overweight/obesity by age and limited activity

#### Adults, 2014

Obesity Overweight 60 \$ 40 20 0 No Limited Activity Limited Activity Mode