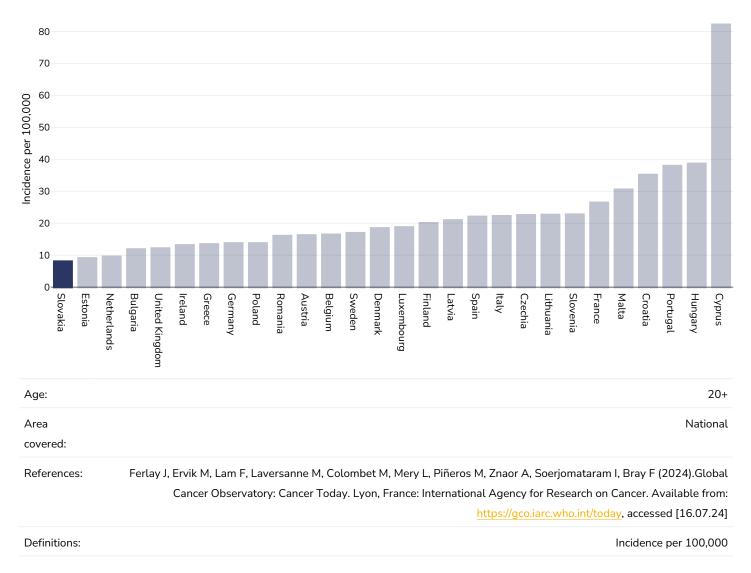

omataram I, Bray F (2024).Global<br>Cancer Observatory: Cancer Today. Lyon, France: International Agency for Research on Cancer. Available from:<br>https://gco.iarc.who.int/today, accessed [16.07.24] |   |   |   |   | able from:    |           |
| Definitions:     |                                                                                                                                                                                                                                                                                                         |   |   |   |   | Incidence per | r 100,000 |



## Liver and intrahepatic bile duct Cancer





## 





### Multiple Myeloma

#### Men, 2022









## Non Hodgkin Lymphoma

Men, 2022







## 

## **Thyroid Cancer**

Men, 2022









#### **Contextual factors**

**Disclaimer:** These contextual factors should be interpreted with care. Results are updated as regularly as possible and use very specific criteria. The criteria used and full definitions are available for download at the bottom of this page.



#### Labelling

| Is there mandatory nutrition labelling? | ✓                     |
|-----------------------------------------|-----------------------|
| Front-of-package labelling?             | ×                     |
| Back-of-pack nutrition declaration?     | <ul> <li>✓</li> </ul> |
| Color coding?                           | ×                     |
| Warning label?                          | ×                     |

# 

| Regulation and marketing