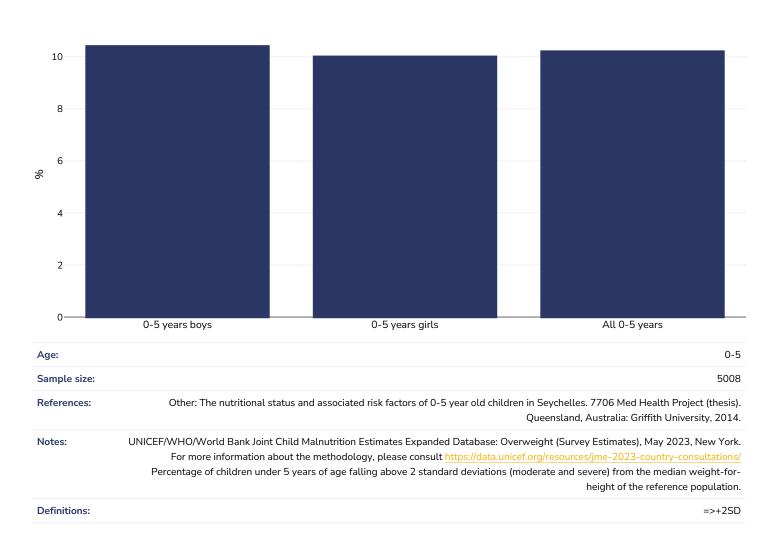

# Seychelles



# **Country report card - under-5s**

This report card contains the latest data available on the Global Obesity Observatory on overweight and obesity for children under 5. Where available, data on common and relevant obesity drivers and comorbidities are also presented.

View the latest version of this report on the Global Obesity Observatory at <u>https://data.worldobesity.org/country/seychelles-</u>190/.



| Contents                                  | Page |
|-------------------------------------------|------|
| Obesity prevalence                        | 3    |
| Double burden of underweight & overweight | 4    |



### **Obesity prevalence**

#### 0-5 years, 2012

Overweight or obesity







## Double burden of underweight & overweight

#### 0-5 years, 2012-2012



PDF created on June 17, 2025