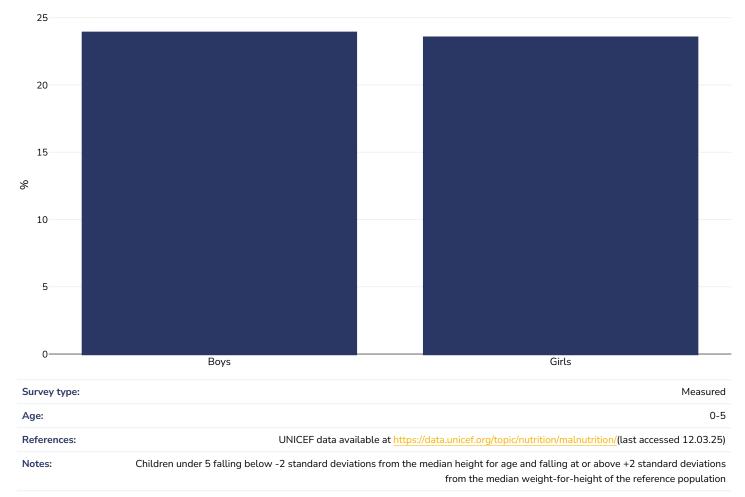

## Double burden of underweight & overweight

#### 0-5 years, 2012-2012

PDF created on June 17, 2025