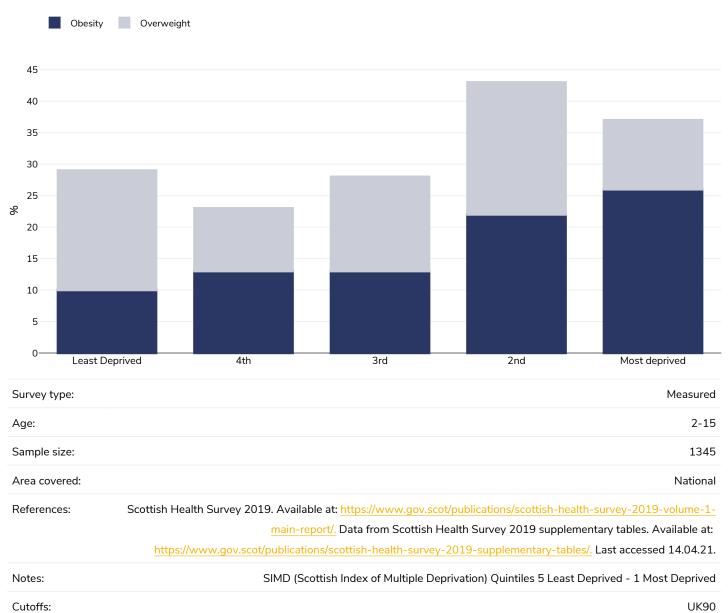

## Overweight/obesity by socio-economic group

Definitions:

Obesity Overweight

Scottish Index of Deprivation 5th Least deprived, 1st Most deprived