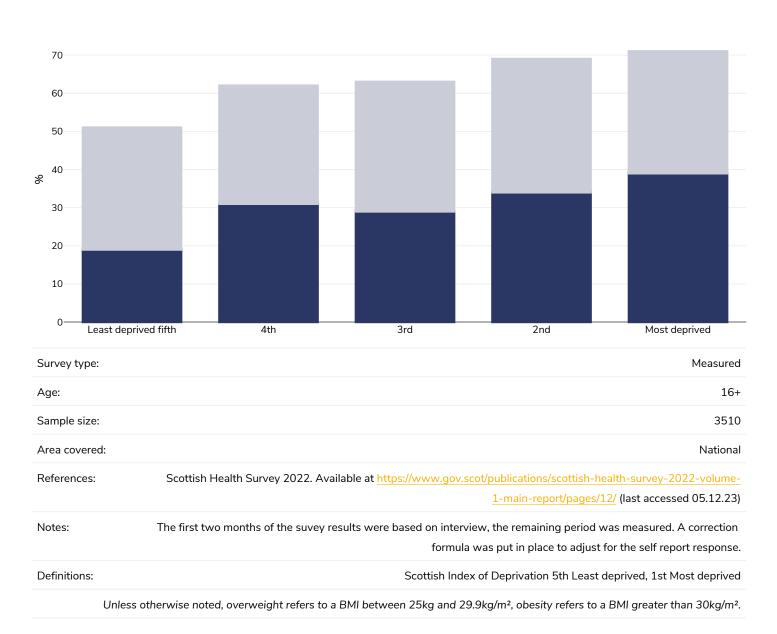

## Overweight/obesity by socio-economic group

Definitions:

Obesity Overweight

Scottish Index of Deprivation 5th Least deprived, 1st Most deprived

#### Women, 2022

Obesity Overweight

Boys, 2019

UK90

Girls, 2019

Obesity Overweight

UK90