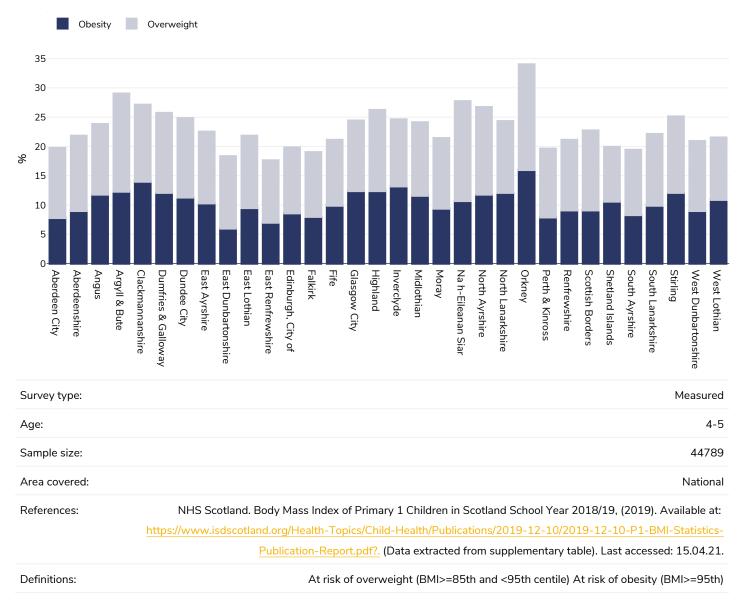

nless otherwise noted, overweight refers to a BMI between 25kg and 29.9kg/m<sup>2</sup>, obesity refers to a BMI greater than 30kg/m<sup>2</sup>.



# % Children living with overweight or obesity, 2012-2022

#### **Boys**

Overweight or obesity





## Girls

• Overweight or obesity





# % Adults living with obesity, selected countries, 1960-2023

#### Men



https://data.worldobesity.org/



#### Women



https://data.worldobesity.org/



# Overweight/obesity by education

## Children, 2014-2015





# Overweight/obesity by age

## Adults, 2022

Obesity Overweight



formula was put in place to adjust for the self report response.



#### Children, 2022

Obesity Overweight





# Overweight/obesity by region

#### Men, 2016-2019





#### Women, 2016-2019





#### Children, 2018-2019





## Overweight/obesity by socio-economic group



Definitions:

Obesity Overweight



Scottish Index of Deprivation 5th Least deprived, 1st Most deprived



#### Women, 2022

Obesity Overweight





Boys, 2019



UK90



Girls, 2019

Obesity Overweight



UK90



# Overweight/obesity by ethnicity

Ethnic groups are as defined by publication of origin and are not as defined by WOF. In some instances ethnicity is conflated with nationality and/or race.

#### Adults, 2008-2011





## Children, 2010-2011

Obesity Overweight





## **Contextual factors**

**Disclaimer:** These contextual factors should be interpreted with care. Results are updated as regularly as possible and use very specific criteria. The criteria used and full definitions are available for download at the bottom of this