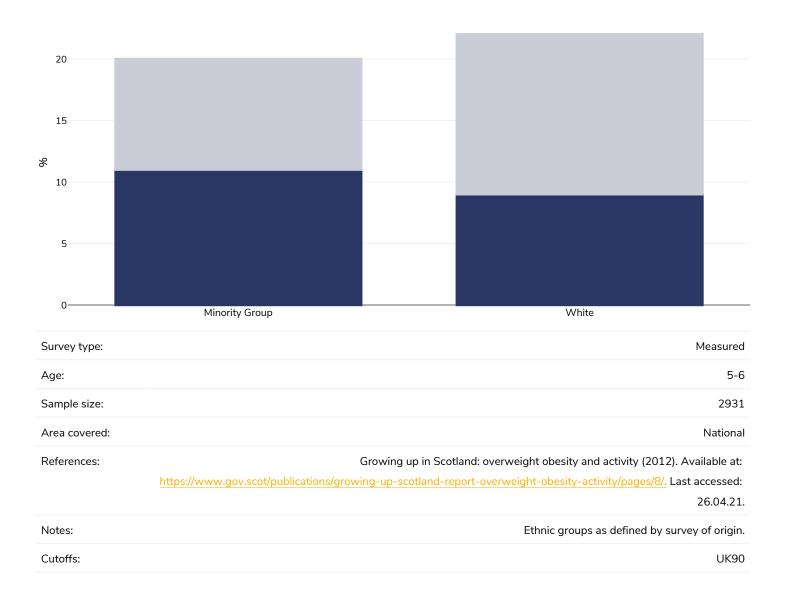

# Overweight/obesity by ethnicity

Ethnic groups are as defined by publication of origin and are not as defined by WOF. In some instances ethnicity is conflated with nationality and/or race.

## Children, 2010-2011

Obesity Overweight