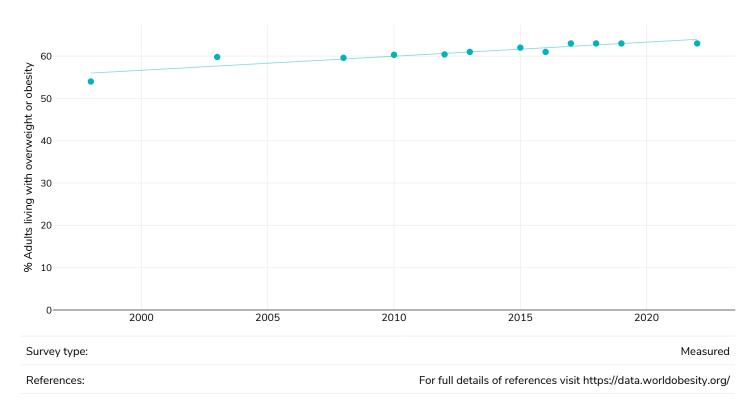

# % Adults living with overweight or obesity, 1998-2022

#### Women

Overweight or obesity

Unless otherwise noted, overweight refers to a BMI between 25kg and 29.9kg/m<sup>2</sup>, obesity refers to a BMI greater than 30kg/m<sup>2</sup>.