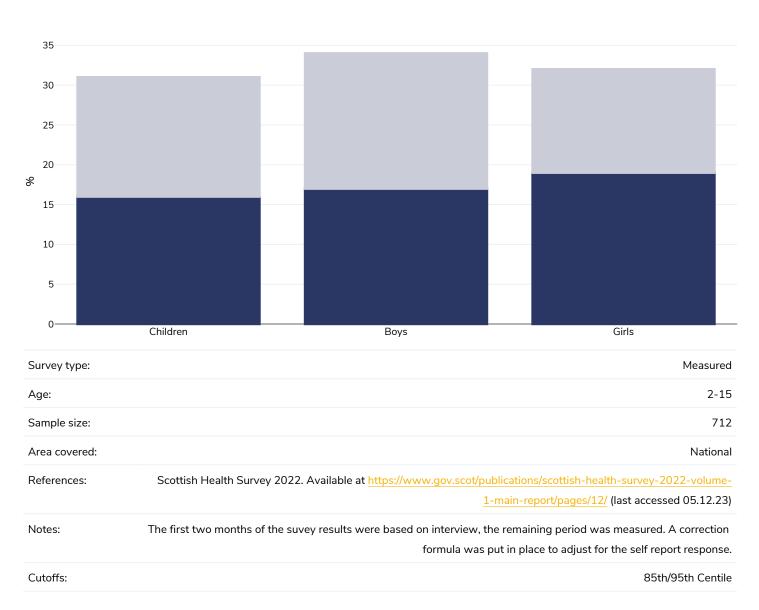

ren living with overweight or obesity, 1974-1994     | 10   |
| Trend: % Children living with overweight or obesity, 2012-2022     | 11   |
| Trend: % Adults living with obesity, selected countries, 1960-2023 | 13   |
| Overweight/obesity by education                                    | 15   |
| Overweight/obesity by age                                          | 16   |
| Overweight/obesity by region                                       | 18   |
| Overweight/obesity by socio-economic group                         | 21   |
| Overweight/obesity by ethnicity                                    | 25   |
| Contextual factors                                                 | 27   |



## **Obesity prevalence**

#### Adults, 2022

Obesity Overweight





#### Children, 2022

Obesity Overweight





## % Adults living with obesity, 1998-2022



Unless otherwise noted, overweight refers to a BMI between 25kg and 29.9kg/m<sup>2</sup>, obesity refers to a BMI greater than 30kg/m<sup>2</sup>.



#### Women



Unless otherwise noted, overweight refers to a BMI between 25kg and 29.9kg/m<sup>2</sup>, obesity refers to a BMI greater than 30kg/m<sup>2</sup>.



# % Adults living with overweight or obesity, 1998-2022

#### Men

**References:** 

Overweight or obesity



For full details of references visit https://data.worldobesity.org/

Unless otherwise noted, overweight refers to a BMI between 25kg and 29.9kg/m<sup>2</sup>, obesity refers to a BMI greater than 30kg/m<sup>2</sup>.



#### Women

Overweight or obesity



Unless otherwise noted, overweight refers to a BMI between 25kg and 29