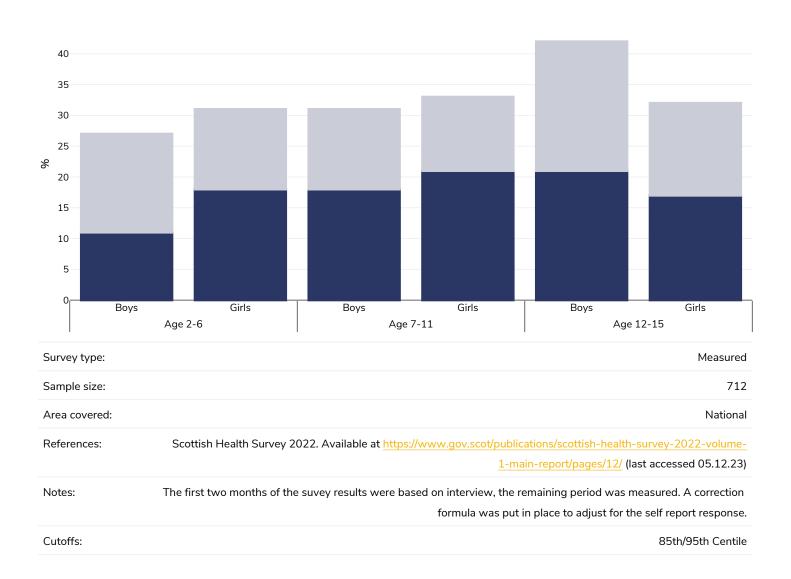

ds inoverweight and obesity in three cross sectional studies of British children, 1974-94. BMJ (2001);322:24-26

Unless otherwise noted, overweight refers to a BMI between 25kg and 29.9kg/m<sup>2</sup>, obesity refers to a BMI greater than 30kg/m<sup>2</sup>.



# % Children living with overweight or obesity, 2012-2022

#### **Boys**

Overweight or obesity





## Girls

• Overweight or obesity





# % Adults living with obesity, selected countries, 1960-2023

#### Men



https://data.worldobesity.org/



#### Women



https://data.worldobesity.org/



# Overweight/obesity by education

## Children, 2014-2015





# Overweight/obesity by age

## Adults, 2022

Obesity Overweight



formula was put in place to adjust for the self report response.



#### Children, 2022

Obesity Overweight





# Overweight/obesity by region

#### Men, 2016-2019





#### Women, 2016-2019





#### Children, 2018-2019





## Overweight/obesity by socio-economic group



Definitions:

Obesity Overweight



Scottish Index of Deprivation 5th Least deprived, 1st Most deprived



#### Women, 2022

Obesity Overweight





Boys, 2019



UK90



Girls, 2019

Obesity Overweight



UK90



# Overweight/obesity by ethnicity

Ethnic groups are as defined by publication of origin and are not as defined by WOF. In some instances ethnicity is conflated with nationality and/or race.

#### Adults, 2008-2011





## Children, 2010-2011

Obesity Overweight





## **Contextual factors**

**Disclaimer:** These contextual factors should be interpreted with care. Results are updated as regularly as possible and u