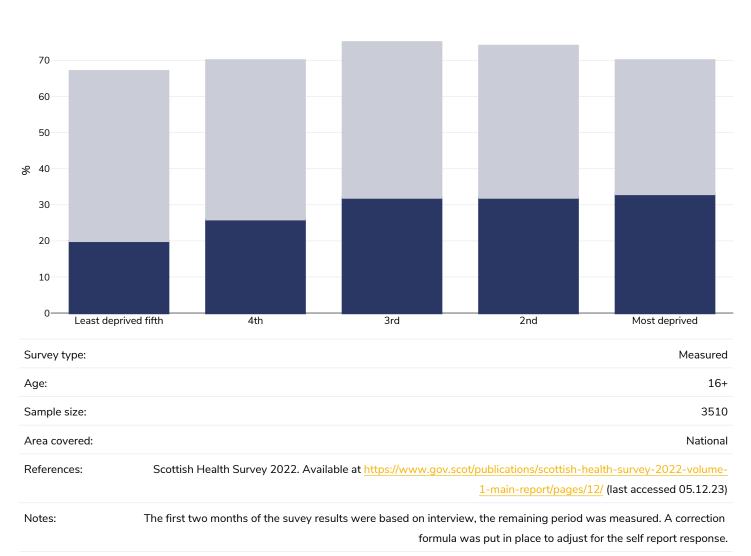

## Overweight/obesity by socio-economic group

Definitions:

Obesity Overweight

Scottish Index of Deprivation 5th Least deprived, 1st Most deprived

## Adults, 2022

Obesity Overweight

formula was put in place to adjust for the self report response.