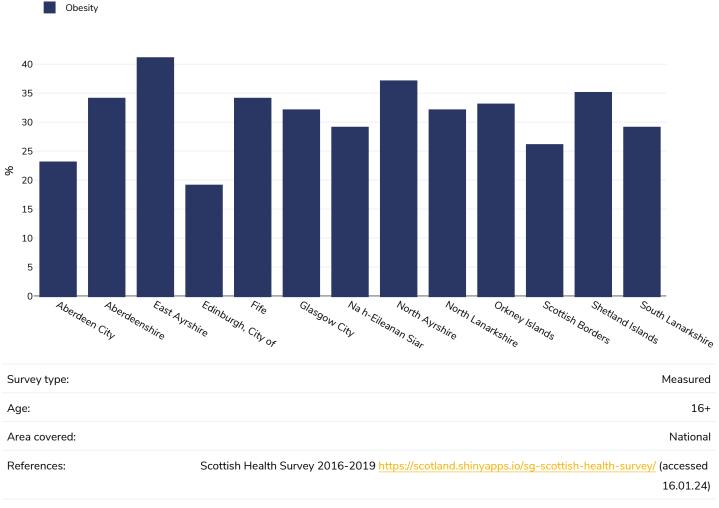

74-94. BMJ (2001);322:24-26

Unless otherwise noted, overweight refers to a BMI between 25kg and 29.9kg/m<sup>2</sup>, obesity refers to a BMI greater than 30kg/m<sup>2</sup>.



# % Children living with overweight or obesity, 2012-2022

#### **Boys**

Overweight or obesity





## Girls

• Overweight or obesity





# % Adults living with obesity, selected countries, 1960-2023

#### Men



https://data.worldobesity.org/



#### Women



https://data.worldobesity.org/



# Overweight/obesity by education

## Children, 2014-2015





# Overweight/obesity by age

## Adults, 2022

Obesity Overweight



formula was put in place to adjust for the self report response.



#### Children, 2022

Obesity Overweight





# Overweight/obesity by region

#### Men, 2016-2019





#### Women, 2016-2019





#### Children, 2018-2019





## Overweight/obesity by socio-economic group



Definitions:

Obesity Overweight



Scottish Index of Deprivation 5th Least deprived, 1st Most deprived



#### Women, 2022

Obesity Overweight





Boys, 2019



UK90



Girls, 2019

Obesity Overweight



UK90



# Overweight/obesity by ethnicity

Ethnic groups are as defined by publication of origin and are not as defined by WOF. In some instances ethnicity is conflated with nationality and/or race.

#### Adults, 2008-2011





## Children, 2010-2011

Obesity Overweight





## **Contextual factors**

**Disclaimer:** These contextual factors should be interpreted with care. Results are updated as regularly as possible and use very specific criteria. The criteria used and full definitions are available for