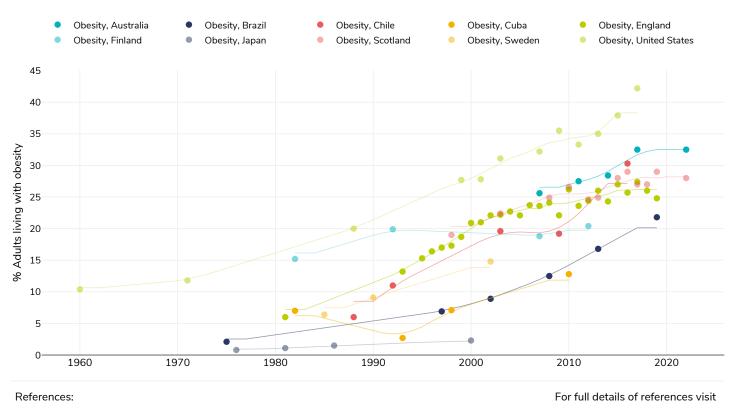

# % Adults living with obesity, selected countries, 1960-2023

#### Men

https://data.worldobesity.org/

#### Women

https://data.worldobesity.org/