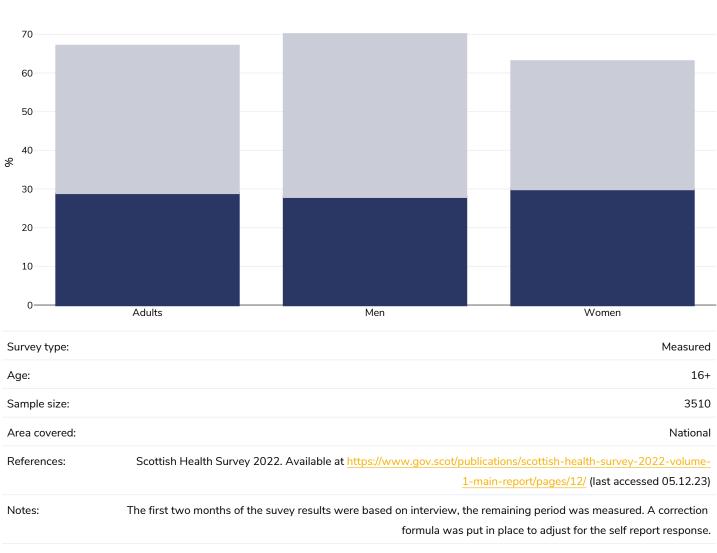

#### Adults, 2022

Obesity Overweight

## Adults, 2022

Obesity Overweight

formula was put in place to adjust for the self report response.