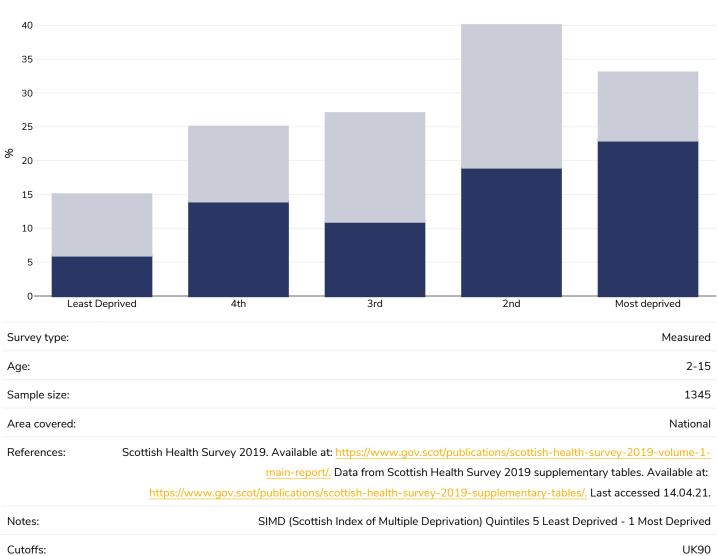

## Overweight/obesity by socio-economic group

Definitions:

Obesity Overweight

Scottish Index of Deprivation 5th Least deprived, 1st Most deprived

#### Women, 2022

Obesity Overweight

Boys, 2019

UK90

Girls, 2019

Obesity Overweight

UK90