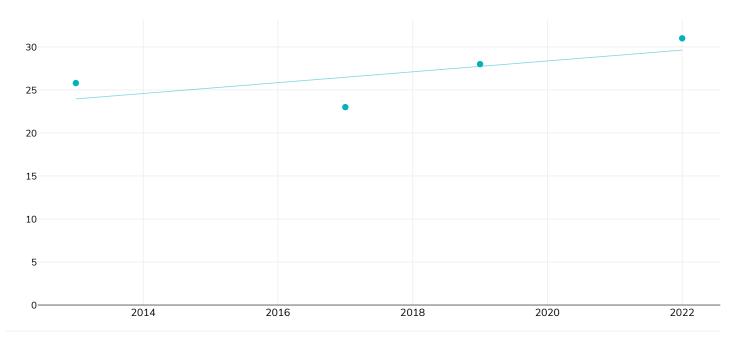

# % Children living with overweight or obesity, 2012-2022

#### **Boys**

Overweight or obesity