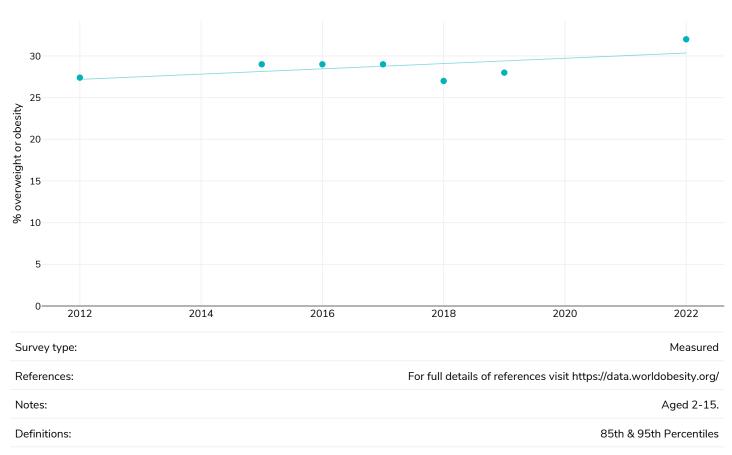

# % Children living with overweight or obesity, 2013-2022

## Girls

References:

• Overweight or obesity

For full details of references visit https://data.worldobesity.org/

## Boys

• Overweight or obesity

https://data.worldobesity.org/

•

Overweight or obesity, Boys