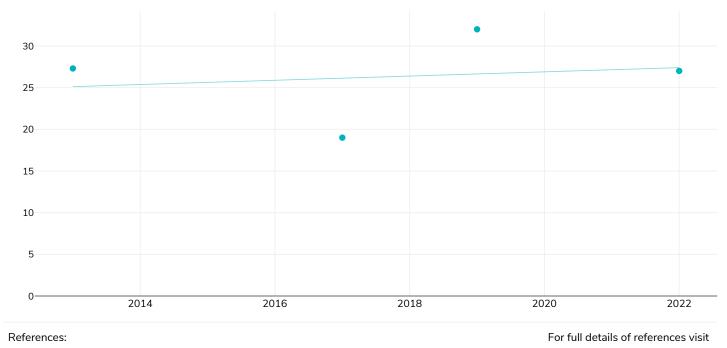

# % Children living with overweight or obesity, 2012-2022

## Girls

• Overweight or obesity