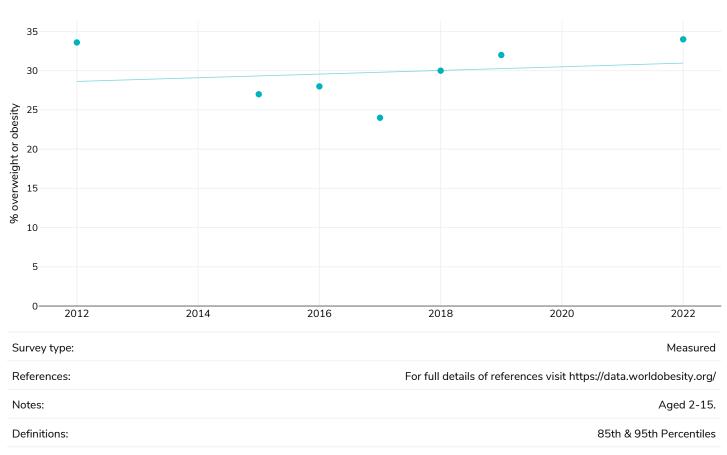

# % Children living with overweight or obesity, 2012-2022

#### **Boys**

Overweight or obesity

## Girls

• Overweight or obesity