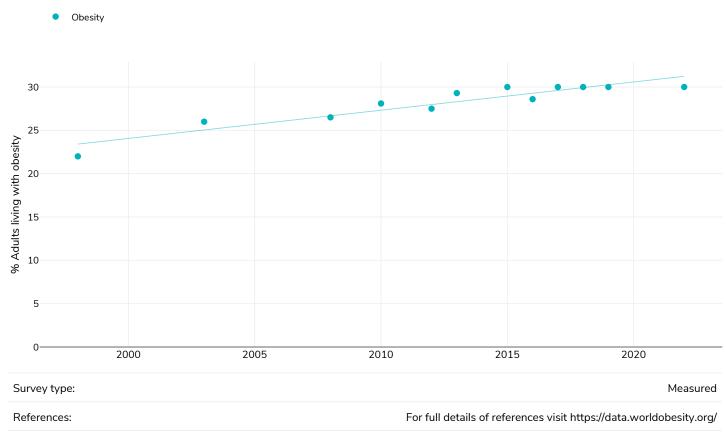

## % Adults living with obesity, 1998-2022

Unless otherwise noted, overweight refers to a BMI between 25kg and 29.9kg/m<sup>2</sup>, obesity refers to a BMI greater than 30kg/m<sup>2</sup>.

#### Women

Overweight or obesity

Unless otherwise noted, overweight refers to a BMI between 25kg and 29.9kg/m<sup>2</sup>, obesity refers to a BMI greater than 30kg/m<sup>2</sup>.