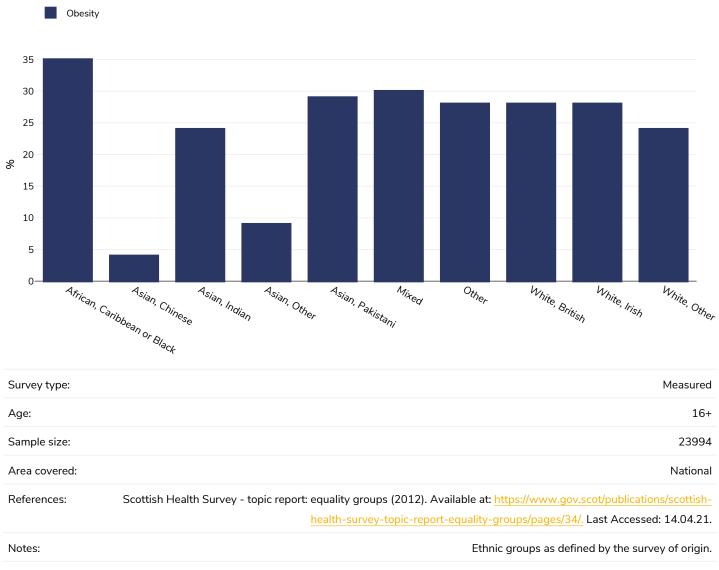

# Overweight/obesity by ethnicity

Ethnic groups are as defined by publication of origin and are not as defined by WOF. In some instances ethnicity is conflated with nationality and/or race.

#### Adults, 2008-2011