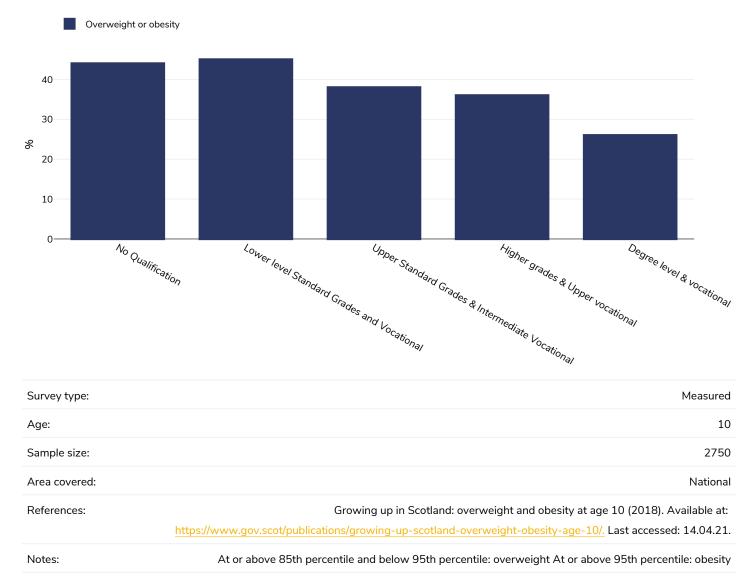

n S, Rona RJ. Prevalence and trends inoverweight and obesity in three cross sectional studies of British children, 1974-94. BMJ (2001);322:24-26Chinn S, Rona RJ. Prevalence and trends inoverweight and obesity in three cross sectional studies of British children, 1974-94. BMJ (2001);322:24-26

Unless otherwise noted, overweight refers to a BMI between 25kg and 29.9kg/m<sup>2</sup>, obesity refers to a BMI greater than 30kg/m<sup>2</sup>.



# % Children living with overweight or obesity, 2012-2022

#### **Boys**

Overweight or obesity





## Girls

• Overweight or obesity





# % Adults living with obesity, selected countries, 1960-2023

#### Men



https://data.worldobesity.org/



#### Women



https://data.worldobesity.org/



# Overweight/obesity by education

## Children, 2014-2015





# Overweight/obesity by age

## Adults, 2022

Obesity Overweight



formula was put in place to adjust for the self report response.



#### Children, 2022

Obesity Overweight





# Overweight/obesity by region

#### Men, 2016-2019





#### Women, 2016-2019





#### Children, 2018-2019





## Overweight/obesity by socio-economic group



Definitions:

Obesity Overweight



Scottish Index of Deprivation 5th Least deprived, 1st Most deprived



#### Women, 2022

Obesity Overweight





Boys, 2019



UK90



Girls, 2019

Obesity Overweight



UK90



# Overweight/obesity by ethnicity

Ethnic groups are as defined by publication of origin and are not as defined by WOF. In some instances ethnicity is conflated with nationality and/or race.

#### Adults, 2008-2011





## Children, 2010-