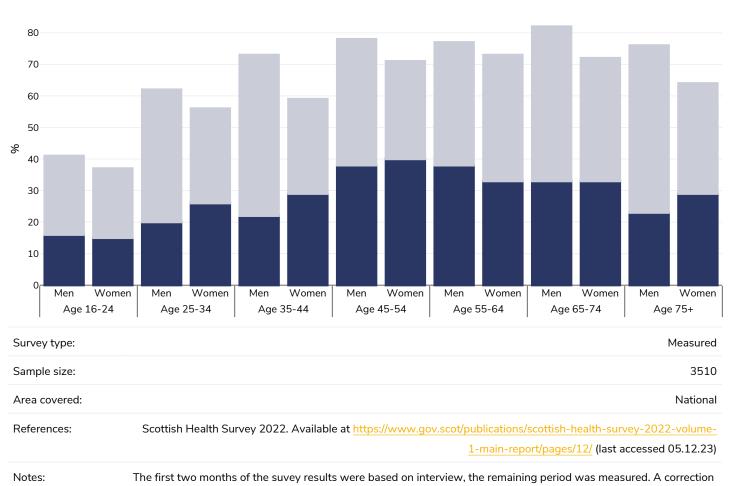

# Overweight/obesity by age

## Adults, 2022

Obesity Overweight

formula was put in place to adjust for the self report response.