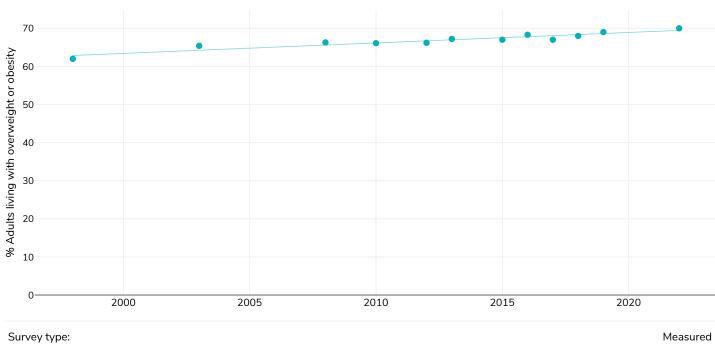

# % Adults living with overweight or obesity, 1998-2022

#### Men

**References:** 

Overweight or obesity

For full details of references visit https://data.worldobesity.org/

Unless otherwise noted, overweight refers to a BMI between 25kg and 29.9kg/m<sup>2</sup>, obesity refers to a BMI greater than 30kg/m<sup>2</sup>.