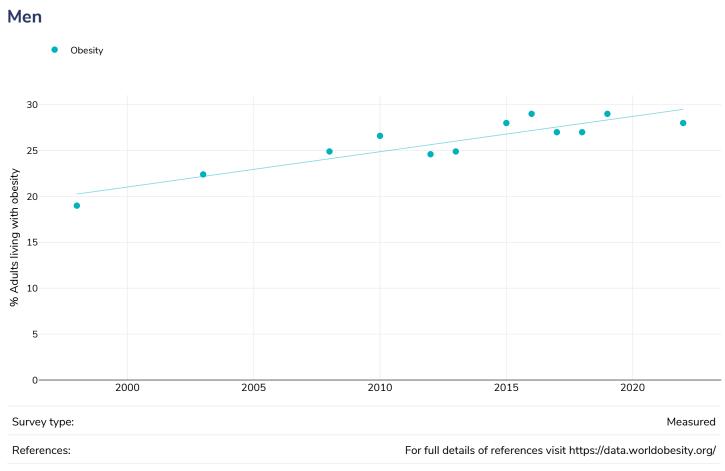

## % Adults living with obesity, 1998-2022

Unless otherwise noted, overweight refers to a BMI between 25kg and 29.9kg/m<sup>2</sup>, obesity refers to a BMI greater than 30kg/m<sup>2</sup>.

#### Men

**References:** 

Overweight or obesity

For full details of references visit https://data.worldobesity.org/

Unless otherwise noted, overweight refers to a BMI between 25kg and 29.9kg/m<sup>2</sup>, obesity refers to a BMI greater than 30kg/m<sup>2</sup>.