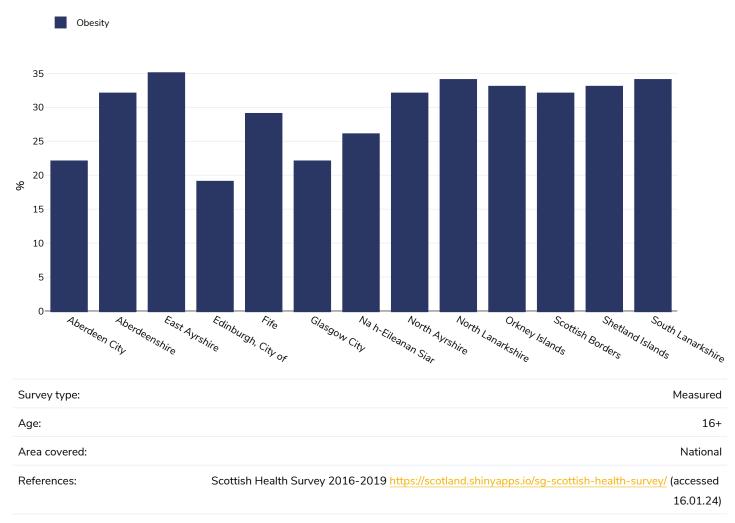

ies of British children, 1974-94. BMJ (2001);322:24-26

Unless otherwise noted, overweight refers to a BMI between 25kg and 29.9kg/m<sup>2</sup>, obesity refers to a BMI greater than 30kg/m<sup>2</sup>.



# % Children living with overweight or obesity, 2012-2022

#### **Boys**

Overweight or obesity





## Girls

• Overweight or obesity





# % Adults living with obesity, selected countries, 1960-2023

#### Men



https://data.worldobesity.org/



#### Women



https://data.worldobesity.org/



# Overweight/obesity by education

## Children, 2014-2015





# Overweight/obesity by age

## Adults, 2022

Obesity Overweight



formula was put in place to adjust for the self report response.



#### Children, 2022

Obesity Overweight





# Overweight/obesity by region

#### Men, 2016-2019





#### Women, 2016-2019





#### Children, 2018-2019





## Overweight/obesity by socio-economic group



Definitions:

Obesity Overweight



Scottish Index of Deprivation 5th Least deprived, 1st Most deprived



#### Women, 2022

Obesity Overweight





Boys, 2019



UK90



Girls, 2019

Obesity Overweight



UK90



# Overweight/obesity by ethnicity

Ethnic groups are as defined by publication of origin and are not as defined by WOF. In some instances ethnicity is conflated with nationality and/or race.

#### Adults, 2008-2011





## Children, 2010-2011

Obesity Overweight





## **Contextual factors**

**Disclaimer:** These contextual factors should be interpreted with care. Results are updated as regularly as possible and use very specific criteria. The criteria used and full def