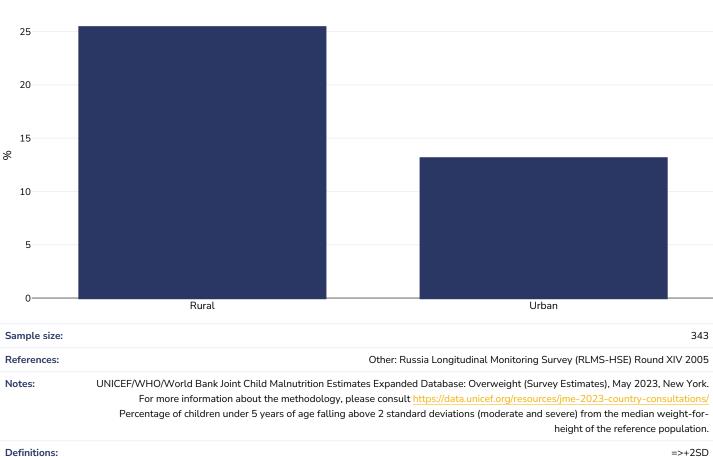

## Overweight/obesity by region

#### 0-5 years, 2005

Overweight or obesity

=>+2SD

PDF created on June 17, 2025