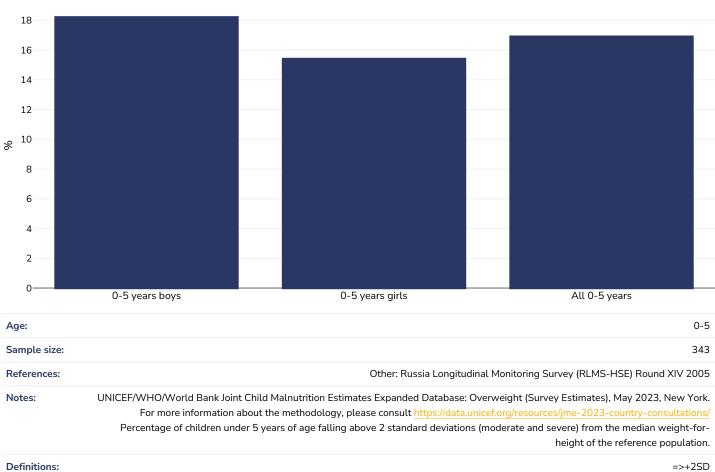

# **Russian Federation**



**Country report card - under-5s** 

This report card contains the latest data available on the Global Obesity Observatory on overweight and obesity for children under 5. Where available, data on common and relevant obesity drivers and comorbidities are also presented.

View the latest version of this report on the Global Obesity Observatory at <u>https://data.worldobesity.org/country/russian-</u>federation-179/.





| Contents                     | Page |
|------------------------------|------|
| Obesity prevalence           | 3    |
| Overweight/obesity by region | 4    |



### **Obesity prevalence**

#### 0-5 years, 2005

Overweight or obesity



=>+2SD



## Overweight/obesity by region

#### 0-5 years, 2005

Overweight or obesity



=>+2SD

PDF created on June 17, 2025