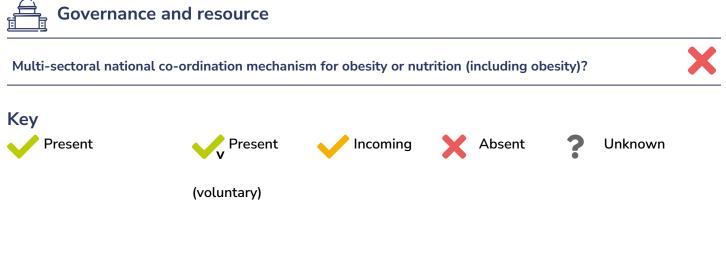

## **Contextual factors**

**Disclaimer:** These contextual factors should be interpreted with care. Results are updated as regularly as possible and use very specific criteria. The criteria used and full definitions are available for download at the bottom of this page.