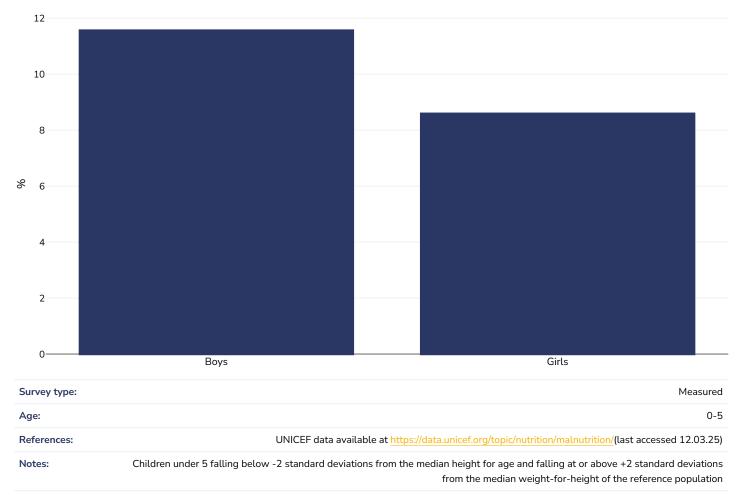

## Double burden of underweight & overweight

#### 0-5 years, 2010-2012

PDF created on June 25, 2025