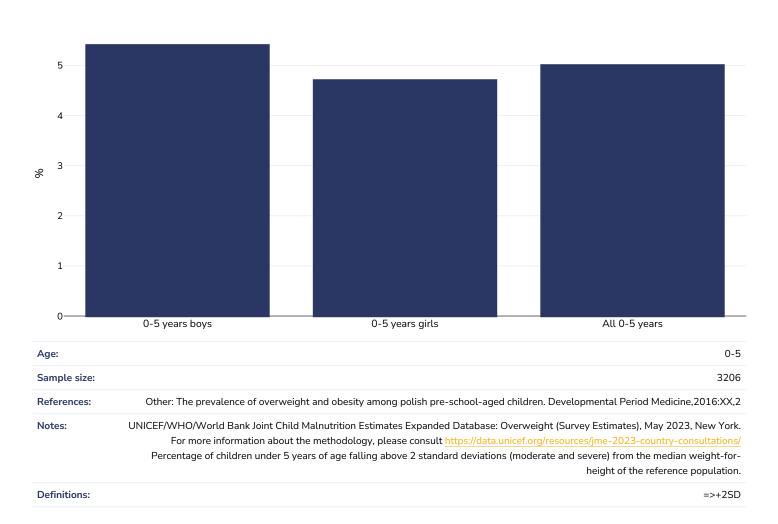

# Poland

# **Country report card - under-5s**

This report card contains the latest data available on the Global Obesity Observatory on overweight and obesity for children under 5. Where available, data on common and relevant obesity drivers and comorbidities are also presented.

View the latest version of this report on the Global Obesity Observatory at https://data.worldobesity.org/country/poland-173/.



| Contents                                  | Page |
|-------------------------------------------|------|
| Obesity prevalence                        | 3    |
| Double burden of underweight & overweight | 4    |



### **Obesity prevalence**

#### 0-5 years, 2010-2012

Overweight or obesity







## Double burden of underweight & overweight

#### 0-5 years, 2010-2012



PDF created on June 25, 2025