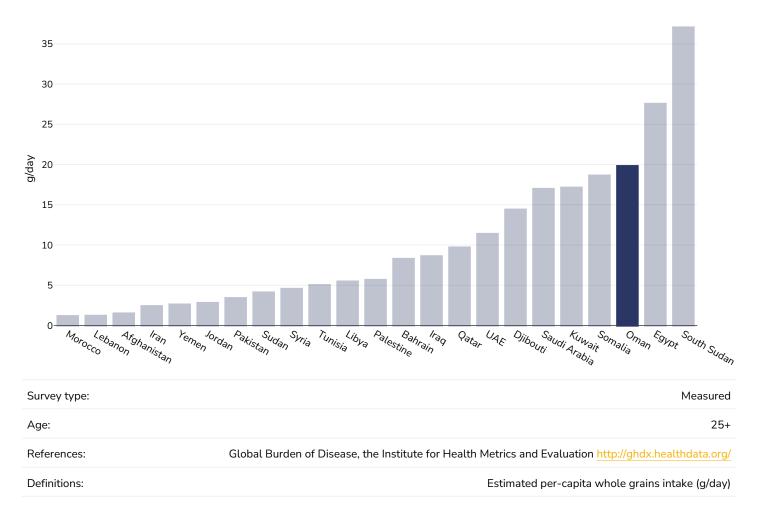

aily fruit consumption

#### Children, 2008-2015





# Prevalence of less than daily vegetable consumption

#### Children, 2008-2015





# Average weekly frequency of fast food consumption

#### Children, 2009-2015



http://www.foodsystemsdashboard.org/food-system



# Estimated per-capita processed meat intake

#### 2.5 2 1.5 g/day 1 0.5 South Sudan 0 Bahrain Morocco Lebanon Arghanistan Somalia Palestine Tunisia Iraq Iran Pakistan Oman UAE Yemen Sudan Syria Jordan Libya Saudi Arabia Kuwait Qatar Survey type: Measured Age: 25+ Global Burden of Disease, the Institute for Health Metrics and Evaluation http://ghdx.healthdata.org/ References: Definitions: Estimated per-capita processed meat intake (g per day)

# Adults, 2017



# Estimated per capita whole grains intake

#### Adults, 2017





# Mental health - depression disorders

# Adults, 2015



Definitions:

% of population with depression disorders

IGO.



# Mental health - anxiety disorders



#### Adults, 2015

References: Prevalence data from Global Burden of Disease study 2015 (<u>http://ghdx.healthdata.org</u>) published in: Depression and Other Common Mental Disorders: Global Health Estimates. Geneva:World Health Organization; 2017. Licence: CC BY-NC-SA 3.0 IGO.

Definitions:

% of population with anxiety disorders



# % Infants exclusively breastfed 0-5 months

#### Children, 2010-2019



% exclusively breastfed 0-5 months

Definitions:



## **Oesophageal cancer**

#### Men, 2020



# WORLD ØBESITY

Women, 2020



# 

## **Breast cancer**

#### Women, 2020





# **Colorectal cancer**

#### Men, 2020



#