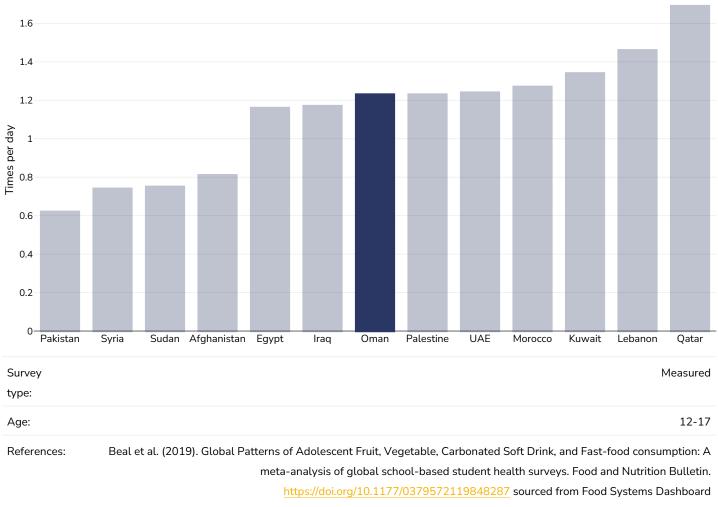

# Average daily frequency of carbonated soft drink consumption

#### Children, 2009-2015

http://www.foodsystemsdashboard.org/food-system