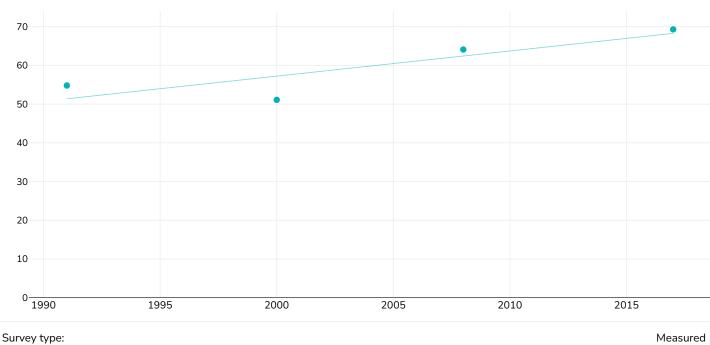

# % Adults living with overweight or obesity, 1991-2017

#### Men

• Overweight or obesity

Unless otherwise noted, overweight refers to a BMI between 25kg and 29.9kg/m<sup>2</sup>, obesity refers to a BMI greater than 30kg/m<sup>2</sup>.