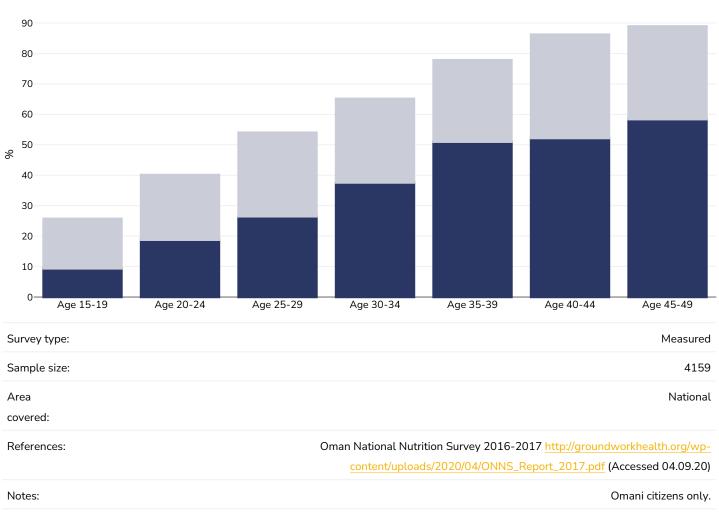

# Overweight/obesity by age

#### Women, 2016-2017

Obesity Overweight

Unless otherwise noted, overweight refers to a BMI between 25kg and 29.9kg/m<sup>2</sup>, obesity refers to a BMI greater than 30kg/m<sup>2</sup>.