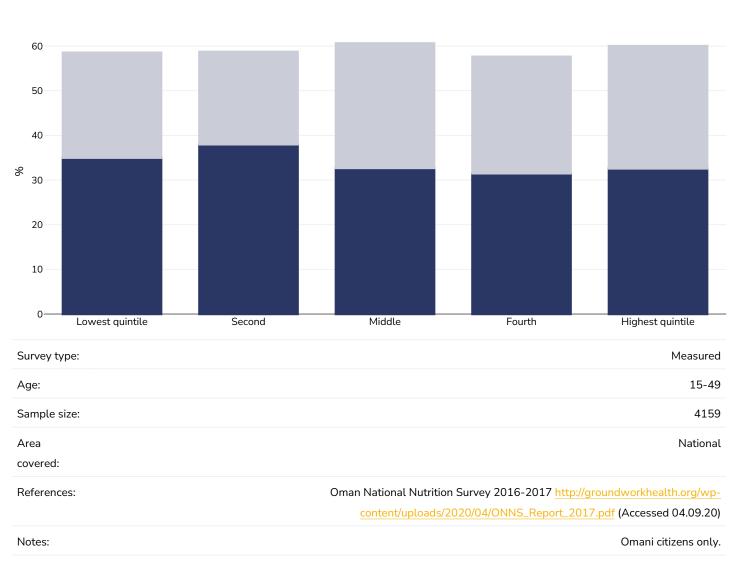

# Overweight/obesity by socio-economic group

#### Women, 2016-2017

Obesity Overweight

Unless otherwise noted, overweight refers to a BMI between 25kg and 29.9kg/m<sup>2</sup>, obesity refers to a BMI greater than 30kg/m<sup>2</sup>.