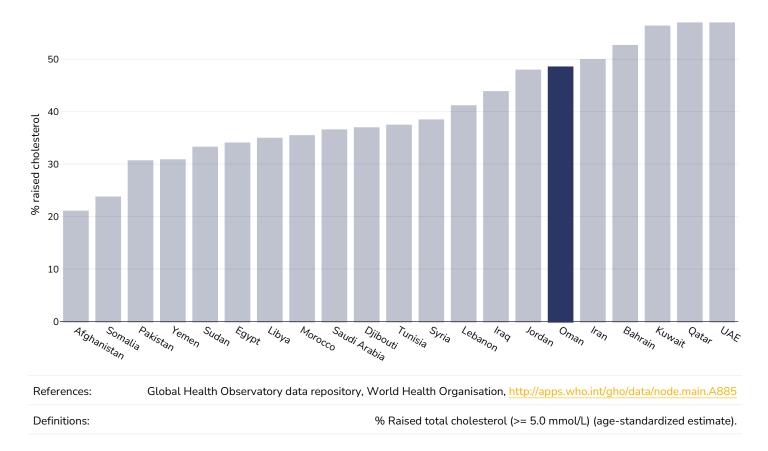

## Raised blood pressure

### Adults, 2015

Men, 2015

**Raised cholesterol** 

#### Adults, 2008

Men, 2008