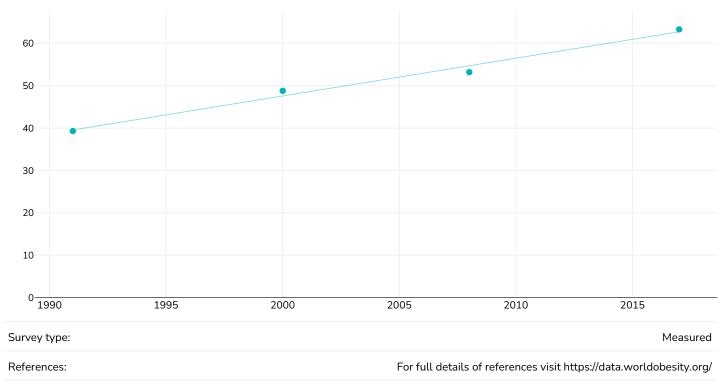

# % Adults living with obesity, 1991-2017

#### Women

References:

e

Obesity

40 35 30 25 20 15 10 5 0 1990 1995 2000 2005 2010 2015 Survey type: Measured

For full details of references visit https://data.worldobesity.org/

Unless otherwise noted, overweight refers to a BMI between 25kg and 29.9kg/m<sup>2</sup>, obesity refers to a BMI greater than 30kg/m<sup>2</sup>.