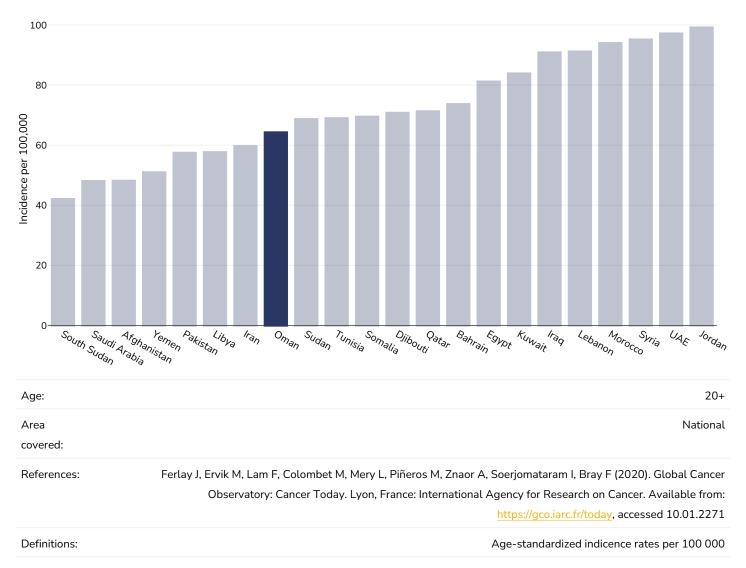

per capita whole grains intake

#### Adults, 2017





# Mental health - depression disorders

# Adults, 2015



Definitions:

% of population with depression disorders

IGO.



# Mental health - anxiety disorders



#### Adults, 2015

References: Prevalence data from Global Burden of Disease study 2015 (<u>http://ghdx.healthdata.org</u>) published in: Depression and Other Common Mental Disorders: Global Health Estimates. Geneva:World Health Organization; 2017. Licence: CC BY-NC-SA 3.0 IGO.

Definitions:

% of population with anxiety disorders



# % Infants exclusively breastfed 0-5 months

#### Children, 2010-2019



% exclusively breastfed 0-5 months

Definitions:



## **Oesophageal cancer**

#### Men, 2020



# WORLD ØBESITY

Women, 2020



# 

## **Breast cancer**

#### Women, 2020





# **Colorectal cancer**

#### Men, 2020



# 

Women, 2020





## Pancreatic cancer

#### Men, 2020



# WORLD ØBESITY

Women, 2020





## Gallbladder cancer

#### Men, 2020



# 

Women, 2020



## **Kidney cancer**

#### Men, 2020





## Cancer of the uterus





## Raised blood pressure

### Adults, 2015



Men, 2015









**Raised cholesterol** 

#### Adults, 2008





Men, 2008









## Raised fasting blood glucose





Definitions:

Age Standardised % raised fasting blood glucose (>= 7.0 mmol/L or on medication).







## **Diabetes prevalence**

#### Adults, 2021





## **Contextual factors**

**Disclaimer:** These contextual factors should be interpreted with care. Results are updated as regularly as possible and use very specific criteria. The criteria used and full