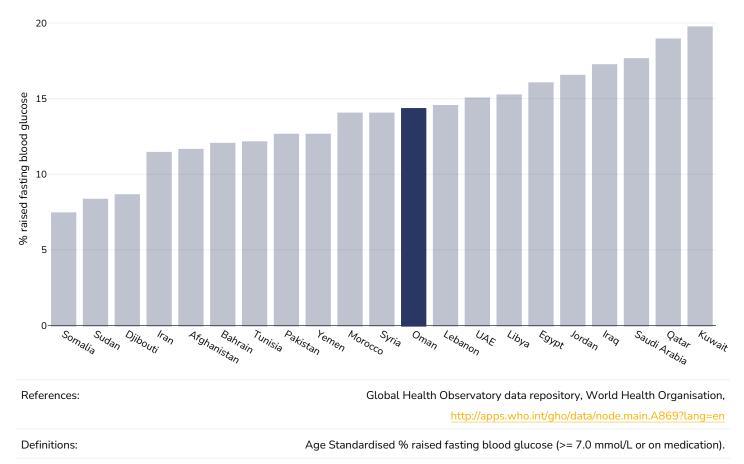

## Raised fasting blood glucose

Definitions:

Age Standardised % raised fasting blood glucose (>= 7.0 mmol/L or on medication).