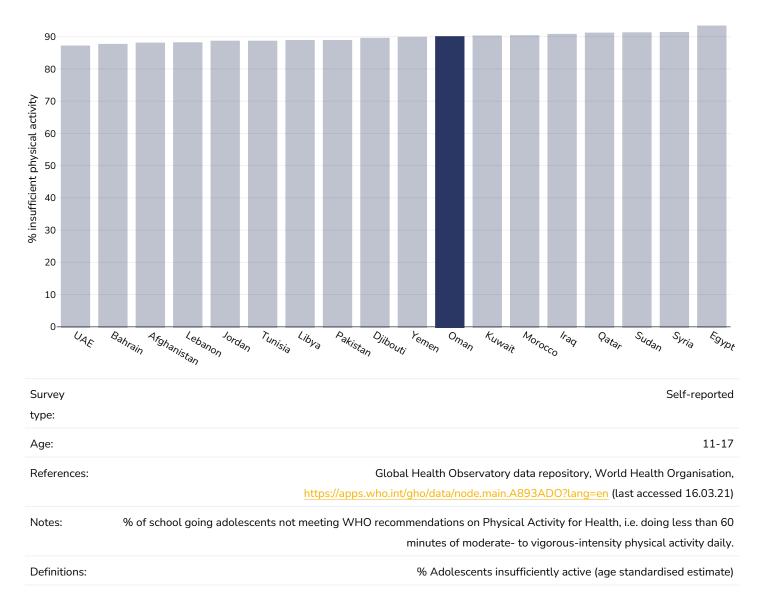

# Insufficient physical activity

### Women, 2016

 References:
 Guthold R, Stevens GA, Riley LM, Bull FC. Worldwide trends in insufficient physical activity from 2001 to 2016: a pooled

 analysis of 358 population-based surveys with 1.9 million participants. Lancet 2018 <a href="http://dx.doi.org/10.1016/S2214-109X">http://dx.doi.org/10.1016/S2214-109X</a>

 (18)30357-7