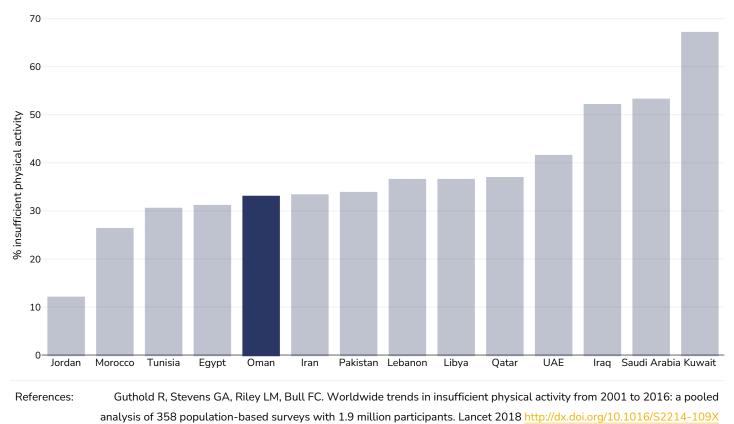

#### Men

• Overweight or obesity



Unless otherwise noted, overweight refers to a BMI between 25kg and 29.9kg/m<sup>2</sup>, obesity refers to a BMI greater than 30kg/m<sup>2</sup>.



# % Adults living with obesity, selected countries, 1984-2018

#### Women





#### Men





# Overweight/obesity by age

#### Women, 2016-2017

Obesity Overweight



Unless otherwise noted, overweight refers to a BMI between 25kg and 29.9kg/m<sup>2</sup>, obesity refers to a BMI greater than 30kg/m<sup>2</sup>.



# Overweight/obesity by socio-economic group

#### Women, 2016-2017

Obesity Overweight



Unless otherwise noted, overweight refers to a BMI between 25kg and 29.9kg/m<sup>2</sup>, obesity refers to a BMI greater than 30kg/m<sup>2</sup>.



# Insufficient physical activity

#### Adults, 2016



(18)30357-7

# 

Men, 2016



ces: Guthold R, Stevens GA, Riley LM, Bull FC. Worldwide trends in insufficient physical activity from 2001 to 2016: a pooled analysis of 358 population-based surveys with 1.9 million participants. Lancet 2018 <a href="http://dx.doi.org/10.1016/S2214-109X">http://dx.doi.org/10.1016/S2214-109X</a> (18)30357-7



### Women, 2016



 References:
 Guthold R, Stevens GA, Riley LM, Bull FC. Worldwide trends in insufficient physical activity from 2001 to 2016: a pooled

 analysis of 358 population-based surveys with 1.9 million participants. Lancet 2018 <a href="http://dx.doi.org/10.1016/S2214-109X">http://dx.doi.org/10.1016/S2214-109X</a>

 (18)30357-7



#### Children, 2016





#### Boys, 2016





#### Girls, 2016





# Average daily frequency of carbonated so