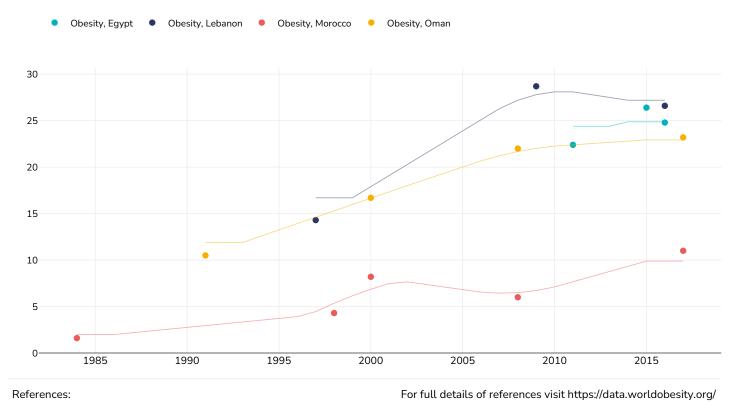

kg/m<sup>2</sup>.



#### Men

ä



Unless otherwise noted, overweight refers to a BMI between 25kg and 29.9kg/m<sup>2</sup>, obesity refers to a BMI greater than 30kg/m<sup>2</sup>.



# % Adults living with overweight or obesity, 1991-2017

#### Women

Overweight or obesity e



Measured

References:

For full details of references visit https://data.worldobesity.org/

Unless otherwise noted, overweight refers to a BMI between 25kg and 29.9kg/m<sup>2</sup>, obesity refers to a BMI greater than 30kg/m<sup>2</sup>.



#### Men

• Overweight or obesity



Unless otherwise noted, overweight refers to a BMI between 25kg and 29.9kg/m<sup>2</sup>, obesity refers to a BMI greater than 30kg/m<sup>2</sup>.



# % Adults living with obesity, selected countries, 1984-2018

#### Women





#### Men





# Overweight/obesity by age

#### Women, 2016-2017

Obesity Overweight



Unless otherwise noted, overweight refers to a BMI between 25kg and 29.9kg/m<sup>2</sup>, obesity refers to a BMI greater than 30kg/m<sup>2</sup>.



# Overweight/obesity by socio-economic group

#### Women, 2016-2017

Obesity Overweight



Unless otherwise noted, overweight refers to a BMI between 25kg and 29.9kg/m<sup>2</sup>, obesity refers to a BMI greater than 30kg/m<sup>2</sup>.



# Insufficient physical activity

#### Adults, 2016



(18)30357-7

# 

Men, 2016



ces: Guthold R, Stevens GA, Riley LM, Bull FC. Worldwide trends in insufficient physical activity from 2001 to 2016: a pooled analysis of 358 population-based surveys with 1.9 million participants. Lancet 2018 <a href="http://dx.doi.org/10.1016/S