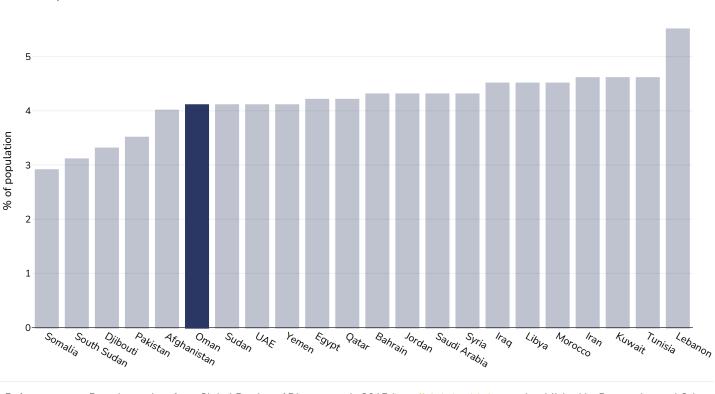

# Mental health - depression disorders

# Adults, 2015

Definitions:

% of population with depression disorders

IGO.