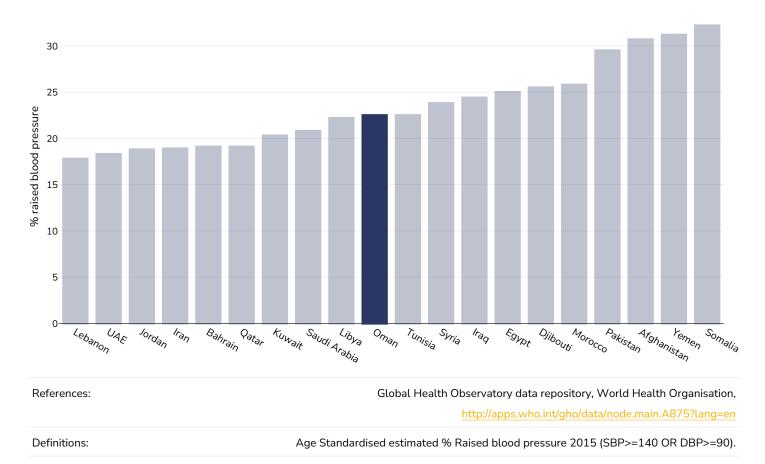

g</u>) published in: Depression and Other Common Mental Disorders: Global Health Estimates. Geneva:World Health Organization; 2017. Licence: CC BY-NC-SA 3.0 IGO.

Definitions:

% of population with anxiety disorders



# % Infants exclusively breastfed 0-5 months

#### Children, 2010-2019



% exclusively breastfed 0-5 months

Definitions:



## **Oesophageal cancer**

#### Men, 2020



# WORLD ØBESITY

Women, 2020



# 

## **Breast cancer**

#### Women, 2020





# **Colorectal cancer**

#### Men, 2020



# 

Women, 2020





## Pancreatic cancer

#### Men, 2020



# WORLD ØBESITY

Women, 2020





## Gallbladder cancer

#### Men, 2020



# 

Women, 2020



## **Kidney cancer**

#### Men, 2020





## Cancer of the uterus





## Raised blood pressure

### Adults, 2015



Men, 2015









**Raised cholesterol** 

#### Adults, 2008





Men, 2008









## Raised fasting blood glucose





Definitions:

Age Standardised % raised fasting blood glucose (>= 7.0 mmol/L or on medication).







## **Diabetes prevalence**

#### Adults, 2021





## **Contextual factors**

**Disclaimer:** These contextual factors should be interpreted with care. Results are updated as regularly as possible and use very specific criteria. The criteria used and full definitions are available for download at the bottom of this page.



## Labelling

| Is there mandatory nutrition labelling? | ✓                     |
|-----------------------------------------|-----------------------|
| Front-of-package labelling?             | ×                     |
| Back-of-pack nutrition declaration?     | <