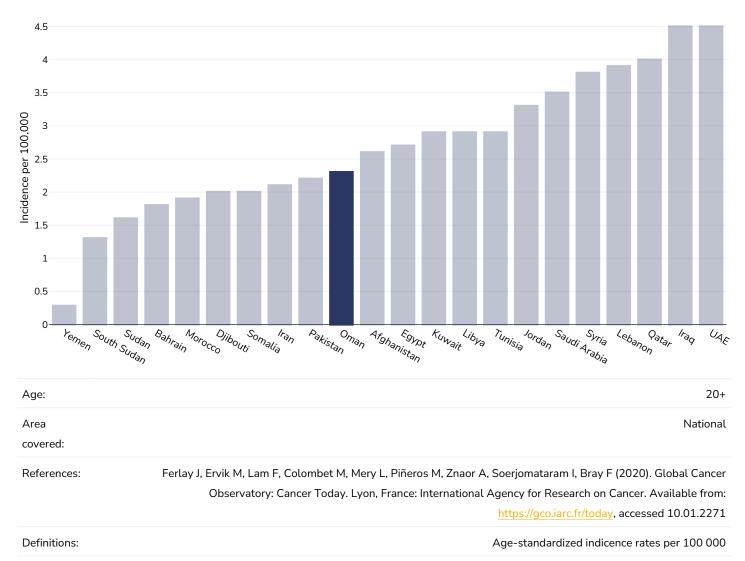

nces: Prevalence data from Global Burden of Disease study 2015 (<u>http://ghdx.healthdata.org</u>) published in: Depression and Other Common Mental Disorders: Global Health Estimates. Geneva:World Health Organization; 2017. Licence: CC BY-NC-SA 3.0 IGO.

Definitions:

% of population with anxiety disorders



# % Infants exclusively breastfed 0-5 months

#### Children, 2010-2019



% exclusively breastfed 0-5 months

Definitions:



## **Oesophageal cancer**

#### Men, 2020



# WORLD ØBESITY

Women, 2020



# 

## **Breast cancer**

#### Women, 2020





# **Colorectal cancer**

#### Men, 2020



# 

Women, 2020





## Pancreatic cancer

#### Men, 2020



# WORLD ØBESITY

Women, 2020





## Gallbladder cancer

#### Men, 2020



# 

Women, 2020



## **Kidney cancer**

#### Men, 2020





## Cancer of the uterus





## Raised blood pressure

### Adults, 2015



Men, 2015









**Raised cholesterol** 

#### Adults, 2008





Men, 2008









## Raised fasting blood glucose





Definitions:

Age Standardised % raised fasting blood glucose (>= 7.0 mmol/L or on medication).







## **Diabetes prevalence**

#### Adults, 2021





## **Contextual factors**

**Disclaimer:** These contextual factors should be interpreted with care. Results are updated as regularly as possible and use very specific criteria. The criteria used and full definitions are available for download at the bottom of this page.



## Labelling

| Is there mandatory nutrition labelling? | ✓                     |
|-----------------------------------------|-----------------------|
| Front-of-package la