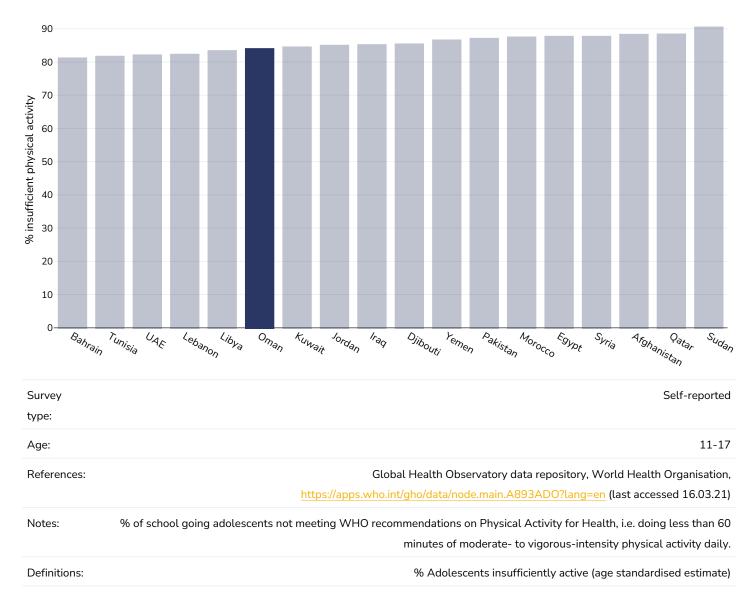

greater than 30kg/m<sup>2</sup>.



# Insufficient physical activity

#### Adults, 2016



(18)30357-7

# 

Men, 2016



ces: Guthold R, Stevens GA, Riley LM, Bull FC. Worldwide trends in insufficient physical activity from 2001 to 2016: a pooled analysis of 358 population-based surveys with 1.9 million participants. Lancet 2018 <a href="http://dx.doi.org/10.1016/S2214-109X">http://dx.doi.org/10.1016/S2214-109X</a> (18)30357-7



### Women, 2016



 References:
 Guthold R, Stevens GA, Riley LM, Bull FC. Worldwide trends in insufficient physical activity from 2001 to 2016: a pooled

 analysis of 358 population-based surveys with 1.9 million participants. Lancet 2018 <a href="http://dx.doi.org/10.1016/S2214-109X">http://dx.doi.org/10.1016/S2214-109X</a>

 (18)30357-7



#### Children, 2016





#### Boys, 2016





#### Girls, 2016





# Average daily frequency of carbonated soft drink consumption

#### Children, 2009-2015



http://www.foodsystemsdashboard.org/food-system



# Estimated per capita fruit intake







# Prevalence of less than daily fruit consumption

#### Children, 2008-2015





# Prevalence of less than daily vegetable consumption

#### Children, 2008-2015





# Average weekly frequency of fast food consumption

#### Children, 2009-2015



http://www.foodsystemsdashboard.org/food-system



# Estimated per-capita processed meat intake

#### 2.5 2 1.5 g/day 1 0.5 South Sudan 0 Bahrain Morocco Lebanon Arghanistan Somalia Palestine Tunisia Iraq Iran Pakistan Oman UAE Yemen Sudan Syria Jordan Libya Saudi Arabia Kuwait Qatar Survey type: Measured Age: 25+ Glob