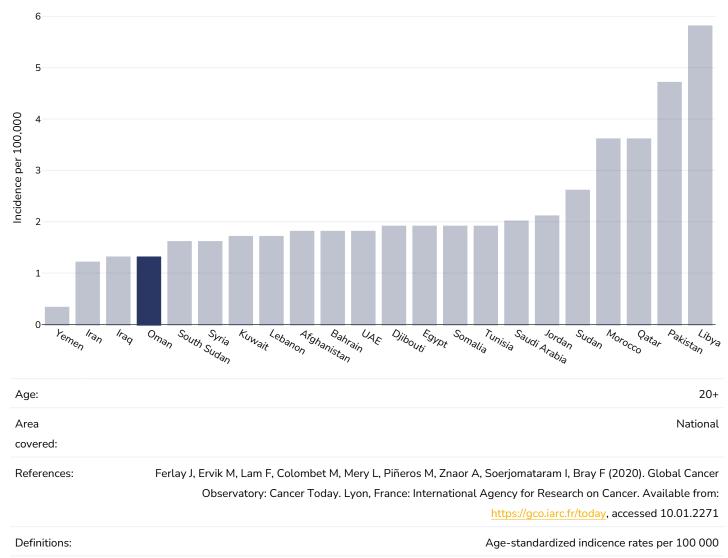

ety disorders



#### Adults, 2015

References: Prevalence data from Global Burden of Disease study 2015 (<u>http://ghdx.healthdata.org</u>) published in: Depression and Other Common Mental Disorders: Global Health Estimates. Geneva:World Health Organization; 2017. Licence: CC BY-NC-SA 3.0 IGO.

Definitions:

% of population with anxiety disorders



# % Infants exclusively breastfed 0-5 months

#### Children, 2010-2019



% exclusively breastfed 0-5 months

Definitions:



## **Oesophageal cancer**

#### Men, 2020



# WORLD ØBESITY

Women, 2020



# 

## **Breast cancer**

#### Women, 2020





# **Colorectal cancer**

#### Men, 2020



# 

Women, 2020





## Pancreatic cancer

#### Men, 2020



# WORLD ØBESITY

Women, 2020





## Gallbladder cancer

#### Men, 2020



# 

Women, 2020



## **Kidney cancer**

#### Men, 2020





## Cancer of the uterus





## Raised blood pressure

### Adults, 2015



Men, 2015









**Raised cholesterol** 

#### Adults, 2008





Men, 2008









## Raised fasting blood glucose





Definitions:

Age Standardised % raised fasting blood glucose (>= 7.0 mmol/L or on medication).







## **Diabetes prevalence**

#### Adults, 2021





## **Contextual factors**

**Disclaimer:** These contextual factors should be interpreted with care. Results are updated as regularly as possible and use very specific criteria. The criteria used and full definitions are available for download at the bottom of this page.



## Labelling

| Is there mandatory nutrition labelling? | ✓                     |
|-----------------------------------------|----