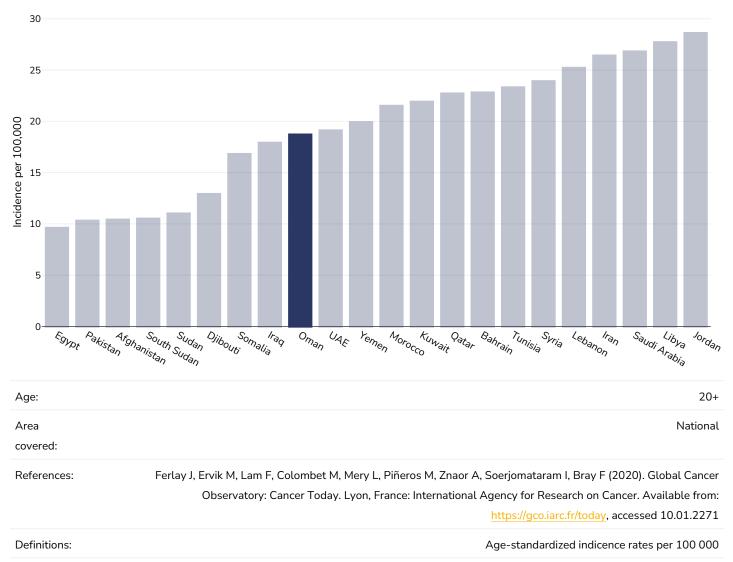

2017





# Mental health - depression disorders

# Adults, 2015



Definitions:

% of population with depression disorders

IGO.



# Mental health - anxiety disorders



#### Adults, 2015

References: Prevalence data from Global Burden of Disease study 2015 (<u>http://ghdx.healthdata.org</u>) published in: Depression and Other Common Mental Disorders: Global Health Estimates. Geneva:World Health Organization; 2017. Licence: CC BY-NC-SA 3.0 IGO.

Definitions:

% of population with anxiety disorders



# % Infants exclusively breastfed 0-5 months

#### Children, 2010-2019



% exclusively breastfed 0-5 months

Definitions:



## **Oesophageal cancer**

#### Men, 2020



# WORLD ØBESITY

Women, 2020



# 

## **Breast cancer**

#### Women, 2020





# **Colorectal cancer**

#### Men, 2020



# 

Women, 2020





## Pancreatic cancer

#### Men, 2020



# WORLD ØBESITY

Women, 2020





## Gallbladder cancer

#### Men, 2020



# 

Women, 2020



## **Kidney cancer**

#### Men, 2020





## Cancer of the uterus





## Raised blood pressure

### Adults, 2015



Men, 2015









**Raised cholesterol** 

#### Adults, 2008





Men, 2008









## Raised fasting blood glucose





Definitions:

Age Standardised % raised fasting blood glucose (>= 7.0 mmol/L or on medication).







## **Diabetes prevalence**

#### Adults, 2021





## **Contextual factors**

**Disclaimer:** These contextual factors should be interpreted with care. Results are updated as regularly as possible and use very specific criteria. The criteria used and full definitions are available for download at th