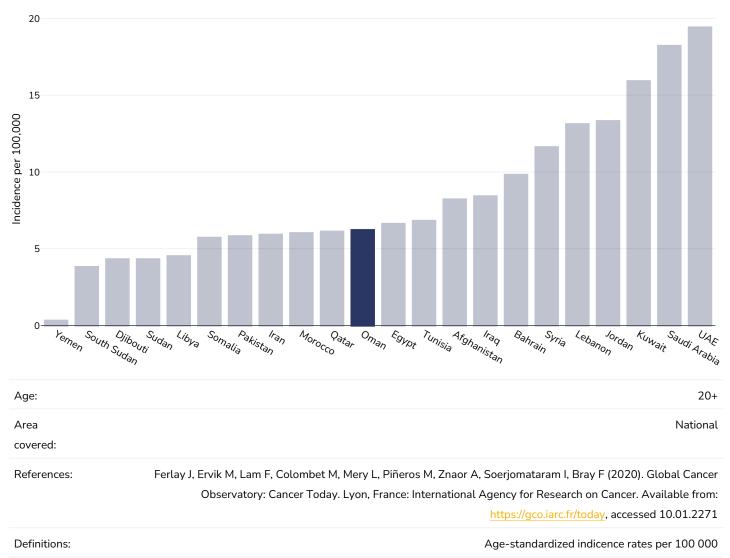

Global Burden of Disease study 2015 (<u>http://ghdx.healthdata.org</u>) published in: Depression and Other Common Mental Disorders: Global Health Estimates. Geneva:World Health Organization; 2017. Licence: CC BY-NC-SA 3.0 IGO.

Definitions:

% of population with anxiety disorders



# % Infants exclusively breastfed 0-5 months

#### Children, 2010-2019



% exclusively breastfed 0-5 months

Definitions:



## **Oesophageal cancer**

#### Men, 2020



# WORLD ØBESITY

Women, 2020



# 

## **Breast cancer**

#### Women, 2020





# **Colorectal cancer**

#### Men, 2020



# 

Women, 2020





## Pancreatic cancer

#### Men, 2020



# WORLD ØBESITY

Women, 2020





## Gallbladder cancer

#### Men, 2020



# 

Women, 2020



## **Kidney cancer**

#### Men, 2020





## Cancer of the uterus





## Raised blood pressure

### Adults, 2015



Men, 2015









**Raised cholesterol** 

#### Adults, 2008





Men, 2008









## Raised fasting blood glucose





Definitions:

Age Standardised % raised fasting blood glucose (>= 7.0 mmol/L or on medication).







## **Diabetes prevalence**

#### Adults, 2021





## **Contextual factors**

**Disclaimer:** These contextual factors should be interpreted with care. Results are updated as regularly as possible and use very specific criteria. The criteria used and full definitions are available for download at the bottom of this page.



## Labelling

| Is there mandatory nutrition labelling? | ✓                     |
|-----------------------------------------|-----------------------|
| Front-of-package labelling?             | ×