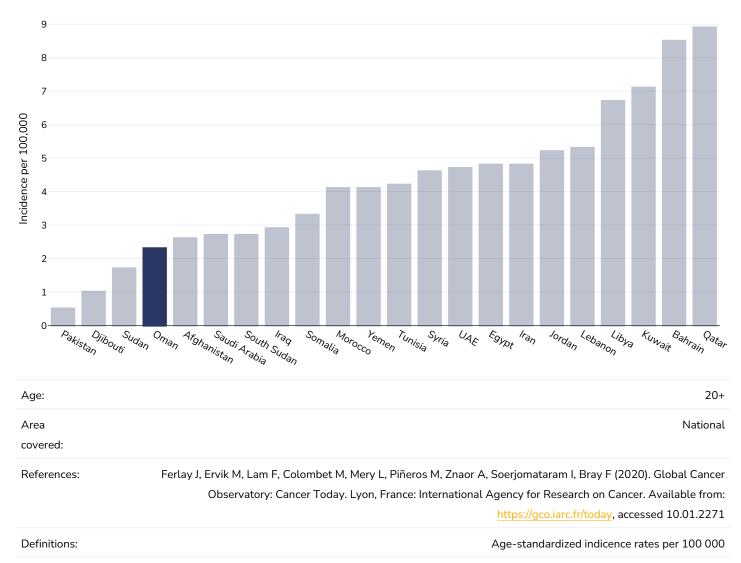

tion with depression disorders

IGO.



# Mental health - anxiety disorders



#### Adults, 2015

References: Prevalence data from Global Burden of Disease study 2015 (<u>http://ghdx.healthdata.org</u>) published in: Depression and Other Common Mental Disorders: Global Health Estimates. Geneva:World Health Organization; 2017. Licence: CC BY-NC-SA 3.0 IGO.

Definitions:

% of population with anxiety disorders



# % Infants exclusively breastfed 0-5 months

#### Children, 2010-2019



% exclusively breastfed 0-5 months

Definitions:



## **Oesophageal cancer**

#### Men, 2020



# WORLD ØBESITY

Women, 2020



# 

## **Breast cancer**

#### Women, 2020





# **Colorectal cancer**

#### Men, 2020



# 

Women, 2020





## Pancreatic cancer

#### Men, 2020



# WORLD ØBESITY

Women, 2020





## Gallbladder cancer

#### Men, 2020



# 

Women, 2020



## **Kidney cancer**

#### Men, 2020





## Cancer of the uterus





## Raised blood pressure

### Adults, 2015



Men, 2015









**Raised cholesterol** 

#### Adults, 2008





Men, 2008









## Raised fasting blood glucose





Definitions:

Age Standardised % raised fasting blood glucose (>= 7.0 mmol/L or on medication).







## **Diabetes prevalence**

#### Adults, 2021





## **Contextual factors**

**Disclaimer:** These contextual factors should be interpreted with care. Results are updated as regularly as possible and use very specific criteria. The criteria used and full definitions are available for download at the bottom of this page.



## Labelling

| Is there mandatory nutrition labelling? | ✓