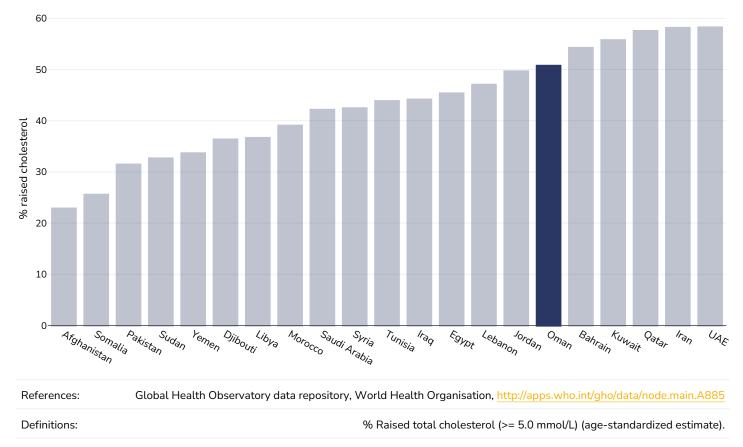

Global Health Estimates. Geneva:World Health Organization; 2017. Licence: CC BY-NC-SA 3.0 IGO.

Definitions:

% of population with anxiety disorders



# % Infants exclusively breastfed 0-5 months

#### Children, 2010-2019



% exclusively breastfed 0-5 months

Definitions:



## **Oesophageal cancer**

#### Men, 2020



# WORLD ØBESITY

Women, 2020



# 

## **Breast cancer**

#### Women, 2020





# **Colorectal cancer**

#### Men, 2020



# 

Women, 2020





## Pancreatic cancer

#### Men, 2020



# WORLD ØBESITY

Women, 2020





## Gallbladder cancer

#### Men, 2020



# 

Women, 2020



## **Kidney cancer**

#### Men, 2020





## Cancer of the uterus





## Raised blood pressure

### Adults, 2015



Men, 2015









**Raised cholesterol** 

#### Adults, 2008





Men, 2008









## Raised fasting blood glucose





Definitions:

Age Standardised % raised fasting blood glucose (>= 7.0 mmol/L or on medication).







## **Diabetes prevalence**

#### Adults, 2021





## **Contextual factors**

**Disclaimer:** These contextual factors should be interpreted with care. Results are updated as regularly as possible and use very specific criteria. The criteria used and full definitions are available for download at the bottom of this page.



## Labelling

| Is there mandatory nutrition labelling? | ✓                     |
|-----------------------------------------|-----------------------|
| Front-of-package labelling?             | ×                     |
| Back-of-pack nutrition declaration?     | <ul> <li>✓</li> </ul> |
| Color coding?                           |