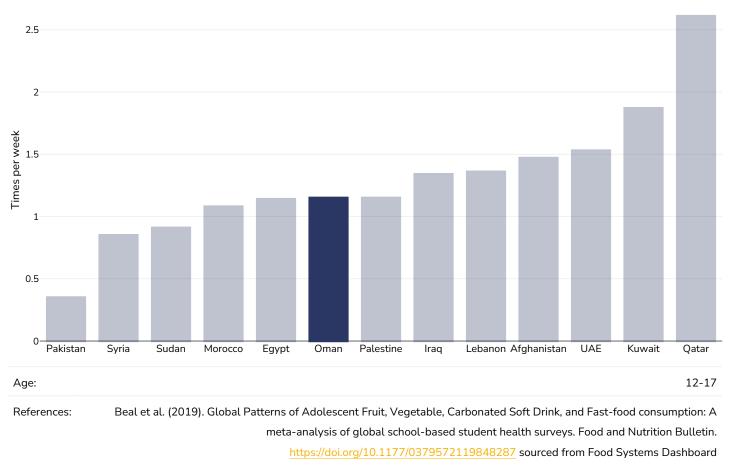

# Average weekly frequency of fast food consumption

#### Children, 2009-2015

http://www.foodsystemsdashboard.org/food-system