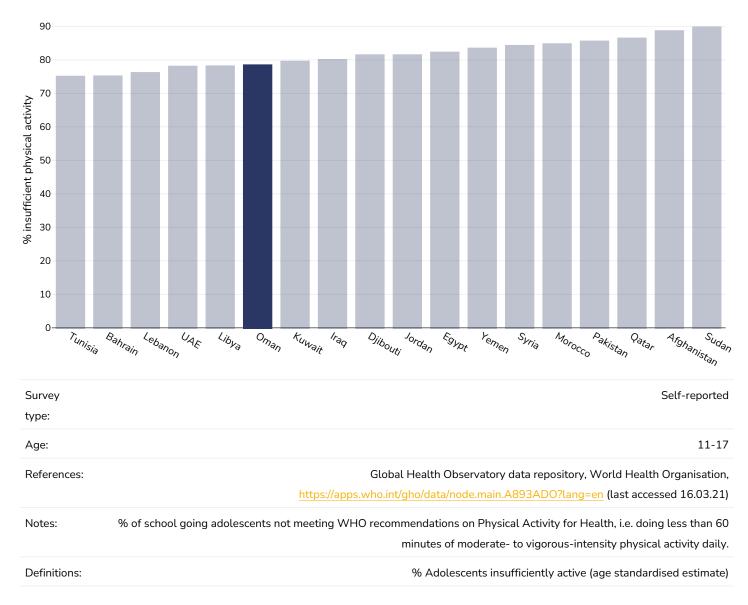

# Insufficient physical activity

# 

Men, 2016

ces: Guthold R, Stevens GA, Riley LM, Bull FC. Worldwide trends in insufficient physical activity from 2001 to 2016: a pooled analysis of 358 population-based surveys with 1.9 million participants. Lancet 2018 <a href="http://dx.doi.org/10.1016/S2214-109X">http://dx.doi.org/10.1016/S2214-109X</a> (18)30357-7