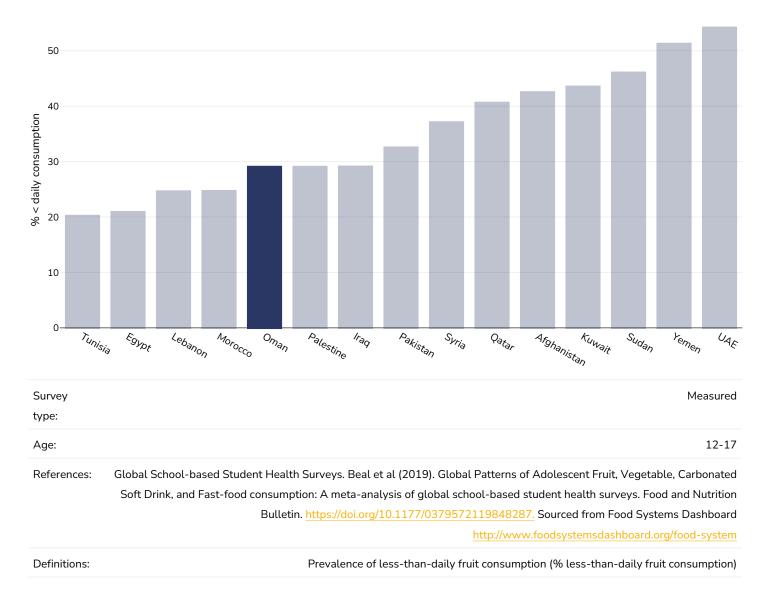

cipants. Lancet 2018 <a href="http://dx.doi.org/10.1016/S2214-109X">http://dx.doi.org/10.1016/S2214-109X</a> (18)30357-7



### Women, 2016



 References:
 Guthold R, Stevens GA, Riley LM, Bull FC. Worldwide trends in insufficient physical activity from 2001 to 2016: a pooled

 analysis of 358 population-based surveys with 1.9 million participants. Lancet 2018 <a href="http://dx.doi.org/10.1016/S2214-109X">http://dx.doi.org/10.1016/S2214-109X</a>

 (18)30357-7



#### Children, 2016





#### Boys, 2016





#### Girls, 2016





# Average daily frequency of carbonated soft drink consumption

#### Children, 2009-2015



http://www.foodsystemsdashboard.org/food-system



# Estimated per capita fruit intake







# Prevalence of less than daily fruit consumption

#### Children, 2008-2015





# Prevalence of less than daily vegetable consumption

#### Children, 2008-2015





# Average weekly frequency of fast food consumption

#### Children, 2009-2015



http://www.foodsystemsdashboard.org/food-system



# Estimated per-capita processed meat intake

#### 2.5 2 1.5 g/day 1 0.5 South Sudan 0 Bahrain Morocco Lebanon Arghanistan Somalia Palestine Tunisia Iraq Iran Pakistan Oman UAE Yemen Sudan Syria Jordan Libya Saudi Arabia Kuwait Qatar Survey type: Measured Age: 25+ Global Burden of Disease, the Institute for Health Metrics and Evaluation http://ghdx.healthdata.org/ References: Definitions: Estimated per-capita processed meat intake (g per day)

# Adults, 2017



# Estimated per capita whole grains intake

#### Adults, 2017





# Mental health - depression disorders

# Adul