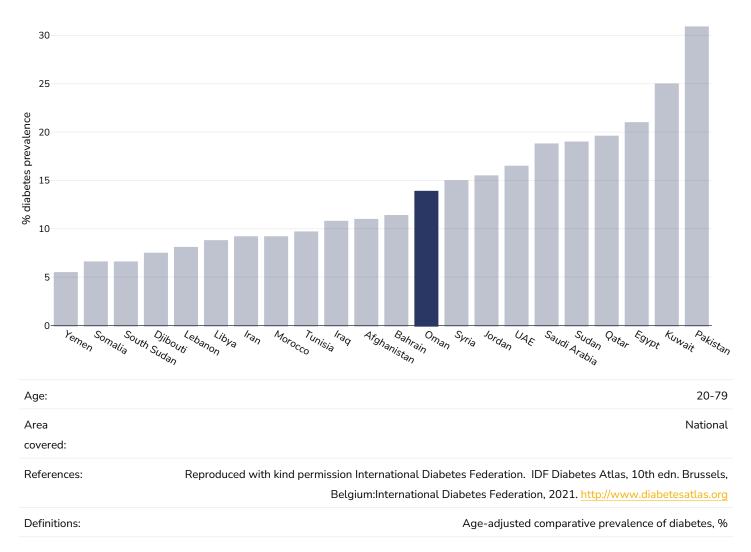

onths

#### Children, 2010-2019



% exclusively breastfed 0-5 months

Definitions:



## **Oesophageal cancer**

#### Men, 2020



# WORLD ØBESITY

Women, 2020



# 

## **Breast cancer**

#### Women, 2020





# **Colorectal cancer**

#### Men, 2020



# 

Women, 2020





## Pancreatic cancer

#### Men, 2020



# WORLD ØBESITY

Women, 2020





## Gallbladder cancer

#### Men, 2020



# 

Women, 2020



## **Kidney cancer**

#### Men, 2020





## Cancer of the uterus





## Raised blood pressure

### Adults, 2015



Men, 2015









**Raised cholesterol** 

#### Adults, 2008





Men, 2008









## Raised fasting blood glucose





Definitions:

Age Standardised % raised fasting blood glucose (>= 7.0 mmol/L or on medication).







## **Diabetes prevalence**

#### Adults, 2021





## **Contextual factors**

**Disclaimer:** These contextual factors should be interpreted with care. Results are updated as regularly as possible and use very specific criteria. The criteria used and full definitions are available for download at the bottom of this page.



## Labelling

| Is there mandatory nutrition labelling? | ✓                     |
|-----------------------------------------|-----------------------|
| Front-of-package labelling?             | ×                     |
| Back-of-pack nutrition declaration?     | <ul> <li>✓</li> </ul> |
| Color coding?                           | ×                     |
| Warning label?                          | ×                     |

| Regulation and marketing