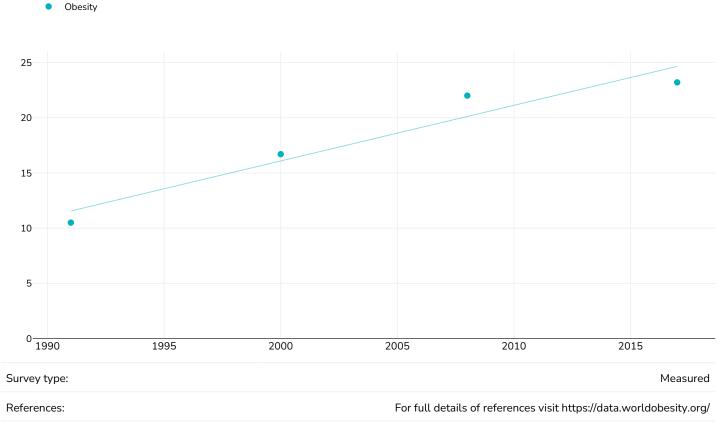

# % Adults living with obesity, 1991-2017

#### Men

ä

Unless otherwise noted, overweight refers to a BMI between 25kg and 29.9kg/m<sup>2</sup>, obesity refers to a BMI greater than 30kg/m<sup>2</sup>.