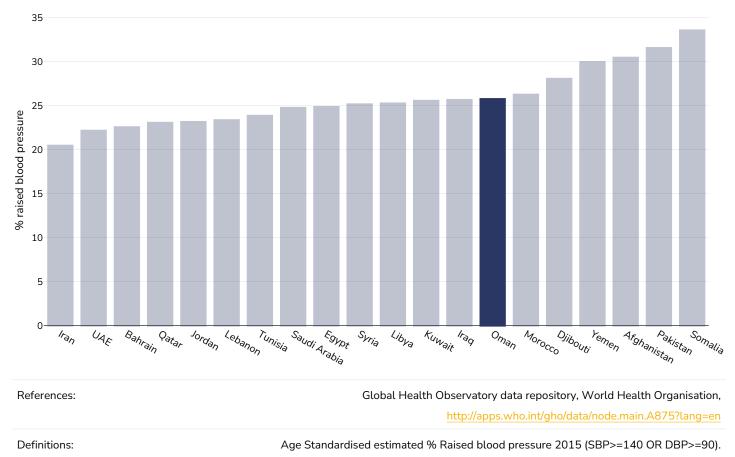

a.org</u>) published in: Depression and Other Common Mental Disorders: Global Health Estimates. Geneva:World Health Organization; 2017. Licence: CC BY-NC-SA 3.0 IGO.

Definitions:

% of population with anxiety disorders



# % Infants exclusively breastfed 0-5 months

#### Children, 2010-2019



% exclusively breastfed 0-5 months

Definitions:



## **Oesophageal cancer**

#### Men, 2020



# WORLD ØBESITY

Women, 2020



# 

## **Breast cancer**

#### Women, 2020





# **Colorectal cancer**

#### Men, 2020



# 

Women, 2020





## Pancreatic cancer

#### Men, 2020



# WORLD ØBESITY

Women, 2020





## Gallbladder cancer

#### Men, 2020



# 

Women, 2020



## **Kidney cancer**

#### Men, 2020





## Cancer of the uterus





## Raised blood pressure

### Adults, 2015



Men, 2015









**Raised cholesterol** 

#### Adults, 2008





Men, 2008









## Raised fasting blood glucose





Definitions:

Age Standardised % raised fasting blood glucose (>= 7.0 mmol/L or on medication).







## **Diabetes prevalence**

#### Adults, 2021





## **Contextual factors**

**Disclaimer:** These contextual factors should be interpreted with care. Results are updated as regularly as possible and use very specific criteria. The criteria used and full definitions are available for download at the bottom of this page.



## Labelling

| Is there mandatory nutrition labelling? | ✓                     |
|-----------------------------------------|-----------------------|
| Front-of-package labelling?             | ×                     |
| Back-of-pack nutrition declaration?