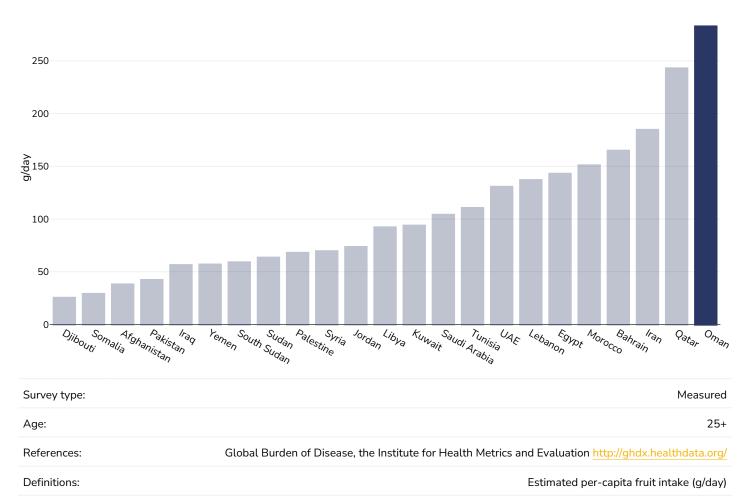

to 2016: a pooled analysis of 358 population-based surveys with 1.9 million participants. Lancet 2018 <a href="http://dx.doi.org/10.1016/S2214-109X">http://dx.doi.org/10.1016/S2214-109X</a> (18)30357-7



### Women, 2016



 References:
 Guthold R, Stevens GA, Riley LM, Bull FC. Worldwide trends in insufficient physical activity from 2001 to 2016: a pooled

 analysis of 358 population-based surveys with 1.9 million participants. Lancet 2018 <a href="http://dx.doi.org/10.1016/S2214-109X">http://dx.doi.org/10.1016/S2214-109X</a>

 (18)30357-7



#### Children, 2016





#### Boys, 2016





#### Girls, 2016





# Average daily frequency of carbonated soft drink consumption

#### Children, 2009-2015



http://www.foodsystemsdashboard.org/food-system



# Estimated per capita fruit intake







# Prevalence of less than daily fruit consumption

#### Children, 2008-2015





# Prevalence of less than daily vegetable consumption

#### Children, 2008-2015





# Average weekly frequency of fast food consumption

#### Children, 2009-2015



http://www.foodsystemsdashboard.org/food-system



# Estimated per-capita processed meat intake

#### 2.5 2 1.5 g/day 1 0.5 South Sudan 0 Bahrain Morocco Lebanon Arghanistan Somalia Palestine Tunisia Iraq Iran Pakistan Oman UAE Yemen Sudan Syria Jordan Libya Saudi Arabia Kuwait Qatar Survey type: Measured Age: 25+ Global Burden of Disease, the Institute for Health Metrics and Evaluation http://ghdx.healthdata.org/ References: Definitions: Estimated per-capita processed meat intake (g per day)

# Adults, 2017



# Estimated per capita whole gra