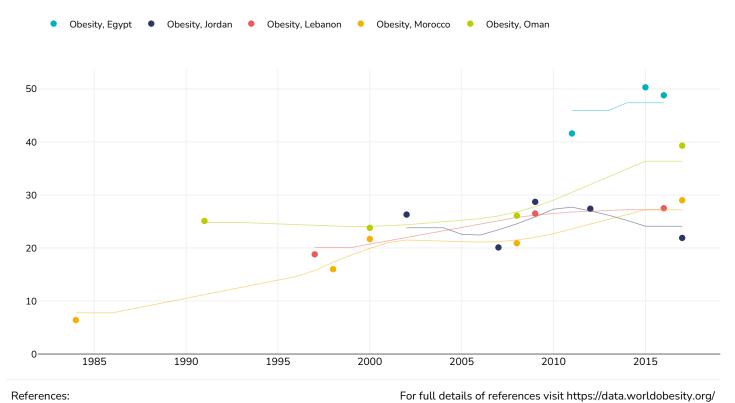

reater than 30kg/m<sup>2</sup>.



#### Men

ä



Unless otherwise noted, overweight refers to a BMI between 25kg and 29.9kg/m<sup>2</sup>, obesity refers to a BMI greater than 30kg/m<sup>2</sup>.



# % Adults living with overweight or obesity, 1991-2017

#### Women

Overweight or obesity e



Measured

References:

For full details of references visit https://data.worldobesity.org/

Unless otherwise noted, overweight refers to a BMI between 25kg and 29.9kg/m<sup>2</sup>, obesity refers to a BMI greater than 30kg/m<sup>2</sup>.



#### Men

• Overweight or obesity



Unless otherwise noted, overweight refers to a BMI between 25kg and 29.9kg/m<sup>2</sup>, obesity refers to a BMI greater than 30kg/m<sup>2</sup>.



# % Adults living with obesity, selected countries, 1984-2018

#### Women





#### Men





# Overweight/obesity by age

#### Women, 2016-2017

Obesity Overweight



Unless otherwise noted, overweight refers to a BMI between 25kg and 29.9kg/m<sup>2</sup>, obesity refers to a BMI greater than 30kg/m<sup>2</sup>.



# Overweight/obesity by socio-economic group

#### Women, 2016-2017

Obesity Overweight



Unless otherwise noted, overweight refers to a BMI between 25kg and 29.9kg/m<sup>2</sup>, obesity refers to a BMI greater than 30kg/m<sup>2</sup>.



# Insufficient physical activity

#### Adults, 2016



(18)30357-7

# 

Men, 2016



ces: Guthold R, Stevens GA, Riley LM, Bull FC. Worldwide trends in insufficient physical activity from 2001 to 2016: a pooled analysis of 358 population-based surveys with 1.9 million participants. Lancet 2018 <a href="http://dx.doi