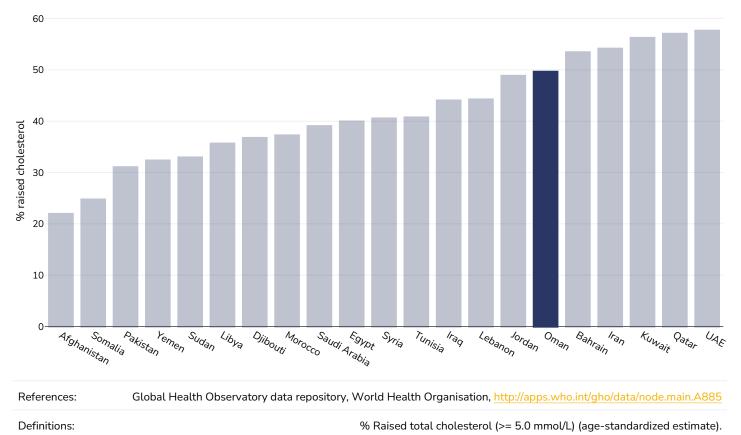

### Adults, 2015

Men, 2015

**Raised cholesterol** 

#### Adults, 2008

Men, 2008