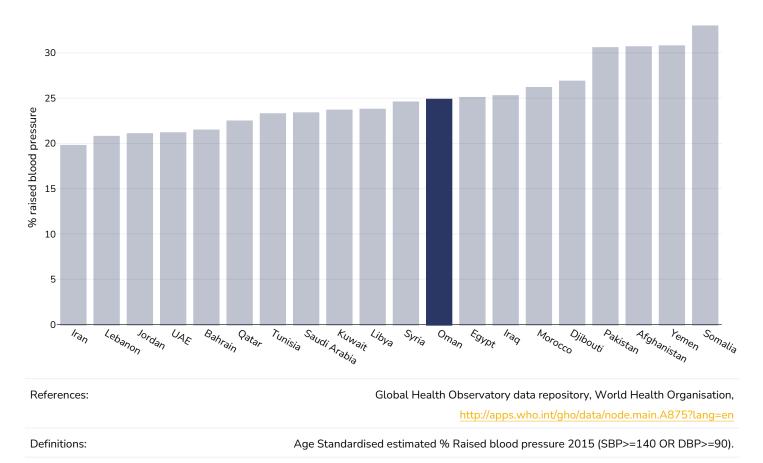

hdx.healthdata.org</u>) published in: Depression and Other Common Mental Disorders: Global Health Estimates. Geneva:World Health Organization; 2017. Licence: CC BY-NC-SA 3.0 IGO.

Definitions:

% of population with anxiety disorders



# % Infants exclusively breastfed 0-5 months

#### Children, 2010-2019



% exclusively breastfed 0-5 months

Definitions:



## **Oesophageal cancer**

#### Men, 2020



# WORLD ØBESITY

Women, 2020



# 

## **Breast cancer**

#### Women, 2020





# **Colorectal cancer**

#### Men, 2020



# 

Women, 2020





## Pancreatic cancer

#### Men, 2020



# WORLD ØBESITY

Women, 2020





## Gallbladder cancer

#### Men, 2020



# 

Women, 2020



## **Kidney cancer**

#### Men, 2020





## Cancer of the uterus





## Raised blood pressure

### Adults, 2015



Men, 2015









**Raised cholesterol** 

#### Adults, 2008





Men, 2008









## Raised fasting blood glucose





Definitions:

Age Standardised % raised fasting blood glucose (>= 7.0 mmol/L or on medication).







## **Diabetes prevalence**

#### Adults, 2021





## **Contextual factors**

**Disclaimer:** These contextual factors should be interpreted with care. Results are updated as regularly as possible and use very specific criteria. The criteria used and full definitions are available for download at the bottom of this page.



## Labelling

| Is there mandatory nutrition labelling? | ✓                     |
|-----------------------------------------|-----------------------|
| Front-of-package labelling?             | ×                     |
| Back-of-pack nutrition dec