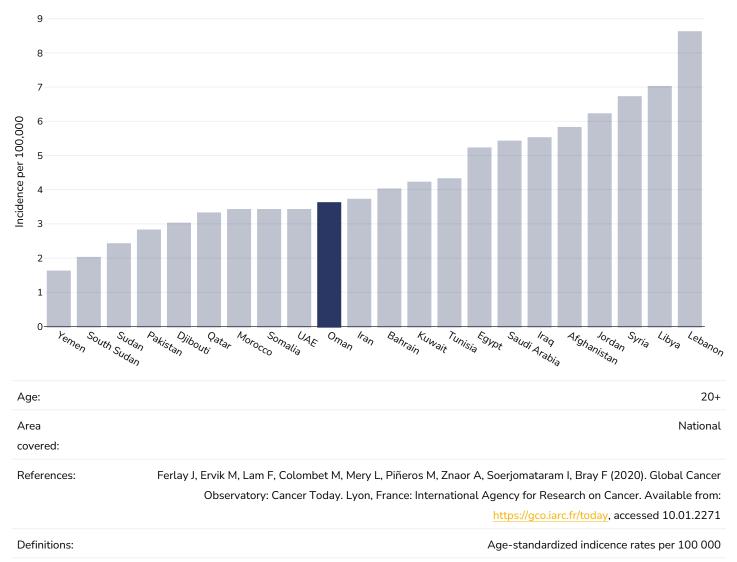

rences: Prevalence data from Global Burden of Disease study 2015 (<u>http://ghdx.healthdata.org</u>) published in: Depression and Other Common Mental Disorders: Global Health Estimates. Geneva:World Health Organization; 2017. Licence: CC BY-NC-SA 3.0 IGO.

Definitions:

% of population with anxiety disorders



# % Infants exclusively breastfed 0-5 months

#### Children, 2010-2019



% exclusively breastfed 0-5 months

Definitions:



## **Oesophageal cancer**

#### Men, 2020



# WORLD ØBESITY

Women, 2020



# 

## **Breast cancer**

#### Women, 2020





# **Colorectal cancer**

#### Men, 2020



# 

Women, 2020





## Pancreatic cancer

#### Men, 2020



# WORLD ØBESITY

Women, 2020





## Gallbladder cancer

#### Men, 2020



# 

Women, 2020



## **Kidney cancer**

#### Men, 2020





## Cancer of the uterus





## Raised blood pressure

### Adults, 2015



Men, 2015









**Raised cholesterol** 

#### Adults, 2008





Men, 2008









## Raised fasting blood glucose





Definitions:

Age Standardised % raised fasting blood glucose (>= 7.0 mmol/L or on medication).







## **Diabetes prevalence**

#### Adults, 2021





## **Contextual factors**

**Disclaimer:** These contextual factors should be interpreted with care. Results are updated as regularly as possible and use very specific criteria. The criteria used and full definitions are available for download at the bottom of this page.



## Labelling

| Is there mandatory nutrition labelling? | ✓                     |
|-----------------------------------------|-----------------------|
| Front-of-package