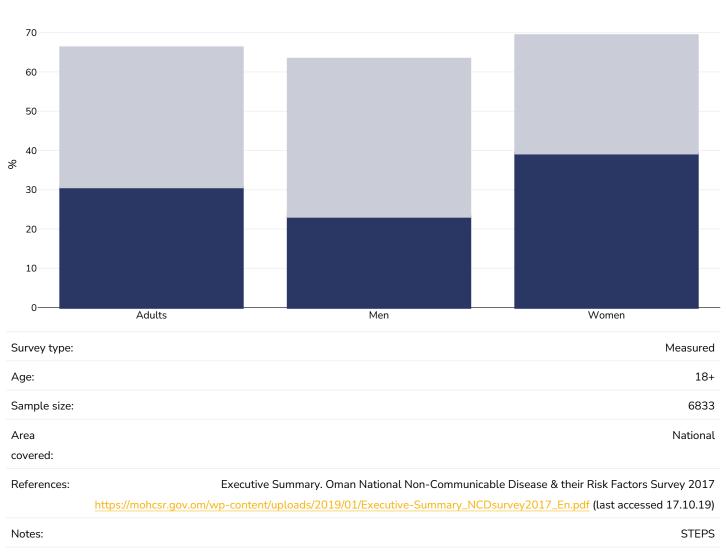

# **Obesity prevalence**

#### Adults, 2017

Obesity Overweight

Unless otherwise noted, overweight refers to a BMI between 25kg and 29.9kg/m<sup>2</sup>, obesity refers to a BMI greater than 30kg/m<sup>2</sup>.