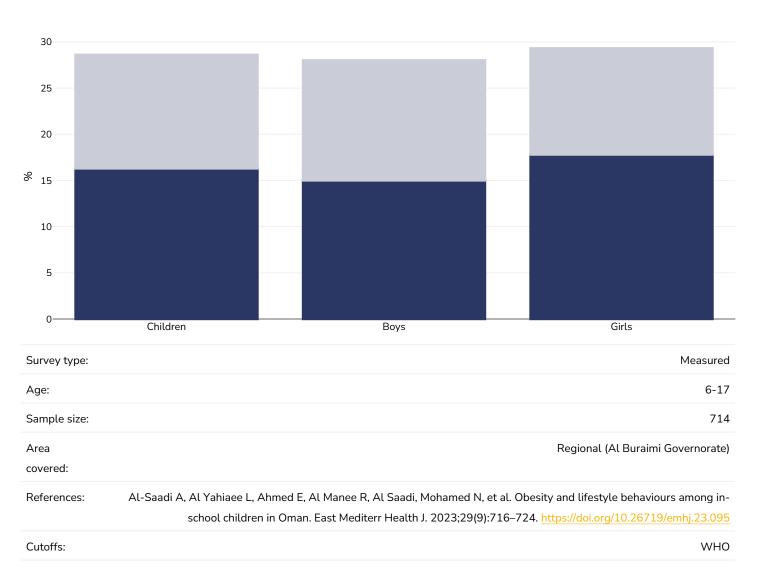

| 35   |
| Kidney cancer                                                      | 37   |
| Cancer of the uterus                                               | 39   |
| Raised blood pressure                                              | 40   |
| Raised cholesterol                                                 | 43   |
| Raised fasting blood glucose                                       | 46   |
| Diabetes prevalence                                                | 48   |
| Contextual factors                                                 | 49   |



# **Obesity prevalence**

#### Adults, 2017

Obesity Overweight



Unless otherwise noted, overweight refers to a BMI between 25kg and 29.9kg/m<sup>2</sup>, obesity refers to a BMI greater than 30kg/m<sup>2</sup>.



#### Children, 2019







# % Adults living with obesity, 1991-2017

#### Women

References:

e

Obesity

40 35 30 25 20 15 10 5 0 1990 1995 2000 2005 2010 2015 Survey type: Measured

For full details of references visit https://data.worldobesity.org/

Unless otherwise noted, overweight refers to a BMI between 25kg and 29.9kg/m<sup>2</sup>, obesity refers to a BMI greater than 30kg/m<sup>2</sup>.



#### Men

ä



Unless otherwise noted, overweight refers to a BMI between 25kg and 29.9kg/m<sup>2</sup>, obesity refers to a BMI greater than 30kg/m<sup>2</sup>.



# % Adults living with overweight or obesity, 1991-2017

#### Women

Overweight or obesity e



Measured

References:

For full details of references visit https://data.worldobesity.org/

Unless otherwise noted, overweight refers to a BMI between 25kg an