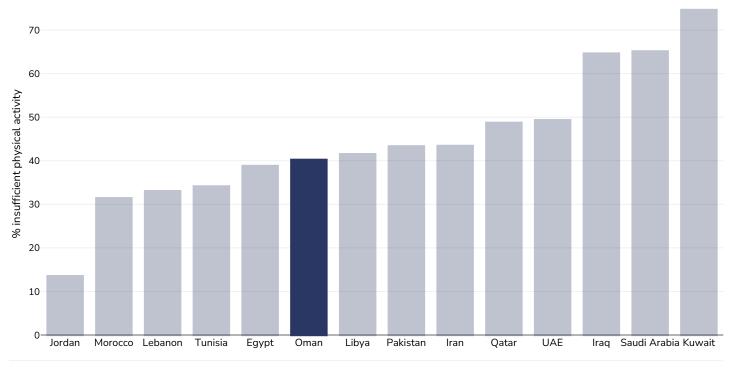

### Women, 2016

 References:
 Guthold R, Stevens GA, Riley LM, Bull FC. Worldwide trends in insufficient physical activity from 2001 to 2016: a pooled

 analysis of 358 population-based surveys with 1.9 million participants. Lancet 2018 <a href="http://dx.doi.org/10.1016/S2214-109X">http://dx.doi.org/10.1016/S2214-109X</a>

 (18)30357-7