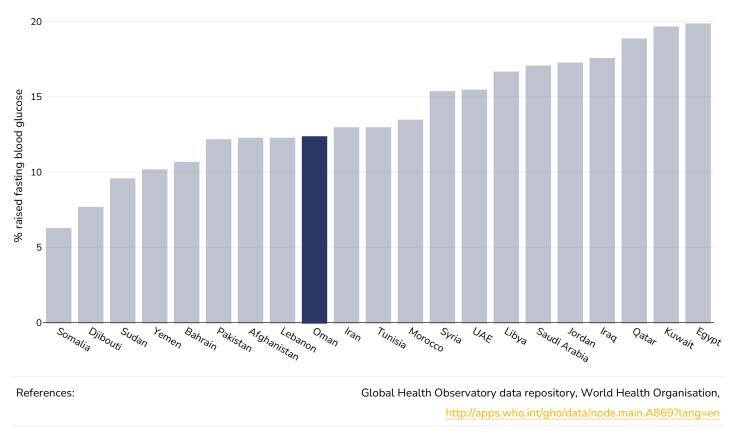

## Raised fasting blood glucose

Definitions:

Age Standardised % raised fasting blood glucose (>= 7.0 mmol/L or on medication).