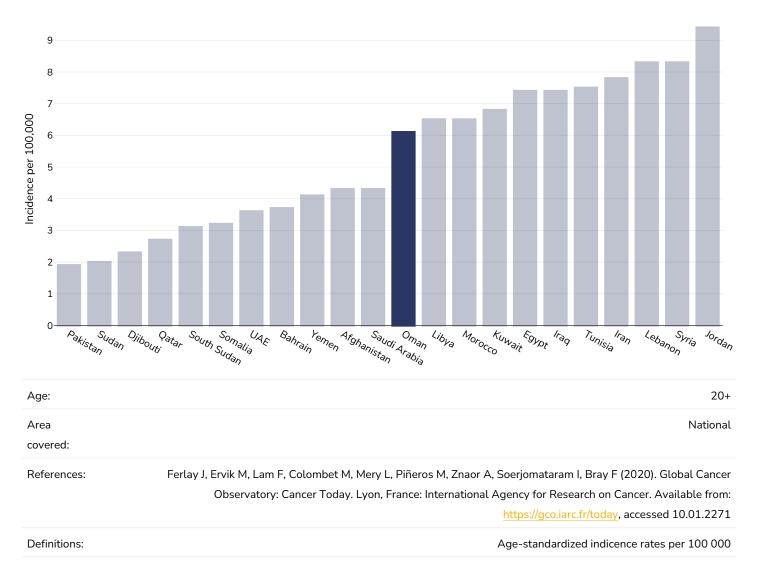

015



Definitions:

% of population with depression disorders

IGO.



# Mental health - anxiety disorders



#### Adults, 2015

References: Prevalence data from Global Burden of Disease study 2015 (<u>http://ghdx.healthdata.org</u>) published in: Depression and Other Common Mental Disorders: Global Health Estimates. Geneva:World Health Organization; 2017. Licence: CC BY-NC-SA 3.0 IGO.

Definitions:

% of population with anxiety disorders



# % Infants exclusively breastfed 0-5 months

#### Children, 2010-2019



% exclusively breastfed 0-5 months

Definitions:



## **Oesophageal cancer**

#### Men, 2020



# WORLD ØBESITY

Women, 2020



# 

## **Breast cancer**

#### Women, 2020





# **Colorectal cancer**

#### Men, 2020



# 

Women, 2020





## Pancreatic cancer

#### Men, 2020



# WORLD ØBESITY

Women, 2020





## Gallbladder cancer

#### Men, 2020



# 

Women, 2020



## **Kidney cancer**

#### Men, 2020





## Cancer of the uterus





## Raised blood pressure

### Adults, 2015



Men, 2015









**Raised cholesterol** 

#### Adults, 2008





Men, 2008









## Raised fasting blood glucose





Definitions:

Age Standardised % raised fasting blood glucose (>= 7.0 mmol/L or on medication).







## **Diabetes prevalence**

#### Adults, 2021





## **Contextual factors**

**Disclaimer:** These contextual factors should be interpreted with care. Results are updated as regularly as possible and use very specific criteria. The criteria used and full definitions are available for download at the bottom of this page.



## Labelling

| Is there mandatory