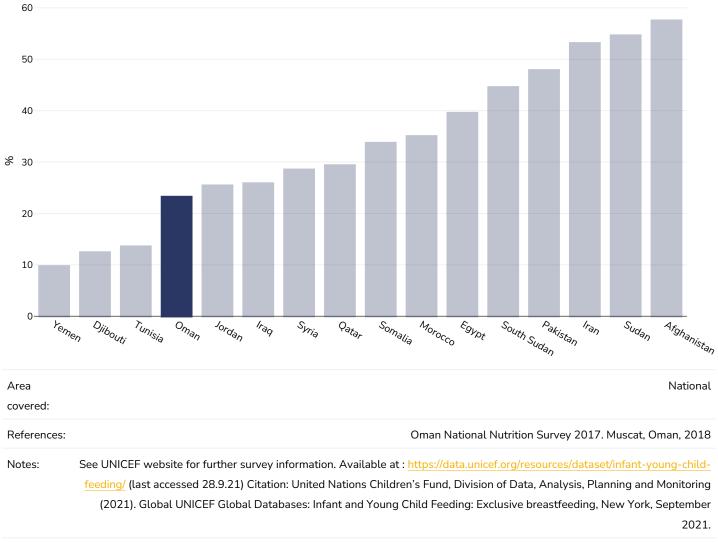

# % Infants exclusively breastfed 0-5 months

#### Children, 2010-2019

% exclusively breastfed 0-5 months

Definitions: