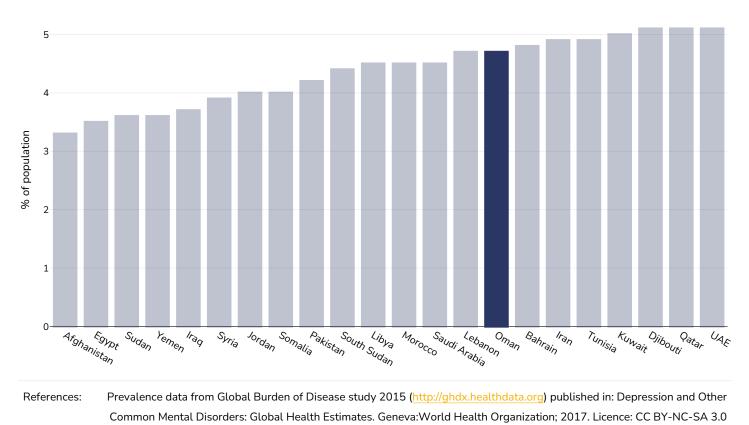

# Mental health - anxiety disorders

#### Adults, 2015

References: Prevalence data from Global Burden of Disease study 2015 (<u>http://ghdx.healthdata.org</u>) published in: Depression and Other Common Mental Disorders: Global Health Estimates. Geneva:World Health Organization; 2017. Licence: CC BY-NC-SA 3.0 IGO.

Definitions:

% of population with anxiety disorders