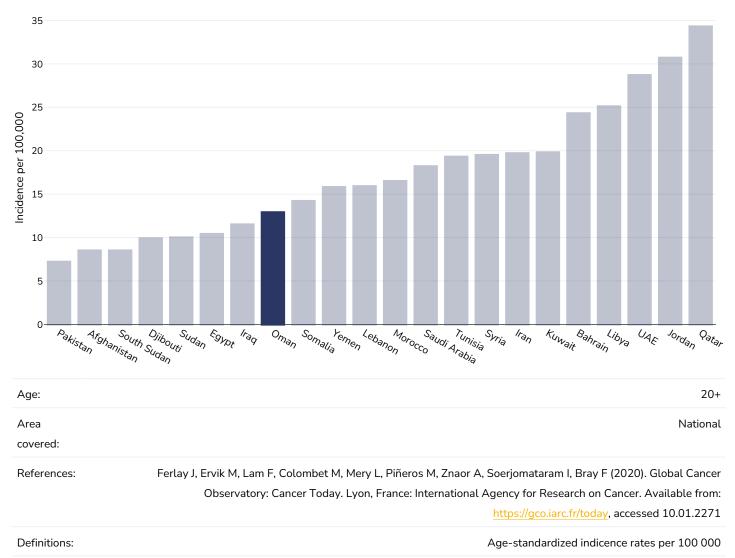

health - depression disorders

# Adults, 2015



Definitions:

% of population with depression disorders

IGO.



# Mental health - anxiety disorders



#### Adults, 2015

References: Prevalence data from Global Burden of Disease study 2015 (<u>http://ghdx.healthdata.org</u>) published in: Depression and Other Common Mental Disorders: Global Health Estimates. Geneva:World Health Organization; 2017. Licence: CC BY-NC-SA 3.0 IGO.

Definitions:

% of population with anxiety disorders



# % Infants exclusively breastfed 0-5 months

#### Children, 2010-2019



% exclusively breastfed 0-5 months

Definitions:



## **Oesophageal cancer**

#### Men, 2020



# WORLD ØBESITY

Women, 2020



# 

## **Breast cancer**

#### Women, 2020





# **Colorectal cancer**

#### Men, 2020



# 

Women, 2020





## Pancreatic cancer

#### Men, 2020



# WORLD ØBESITY

Women, 2020





## Gallbladder cancer

#### Men, 2020



# 

Women, 2020



## **Kidney cancer**

#### Men, 2020





## Cancer of the uterus





## Raised blood pressure

### Adults, 2015



Men, 2015









**Raised cholesterol** 

#### Adults, 2008





Men, 2008









## Raised fasting blood glucose





Definitions:

Age Standardised % raised fasting blood glucose (>= 7.0 mmol/L or on medication).







## **Diabetes prevalence**

#### Adults, 2021





## **Contextual factors**

**Disclaimer:** These contextual factors should be interpreted with care. Results are updated as regularly as possible and use very specific criteria. The criteria used and full definitions are available for download at the bottom of this pa