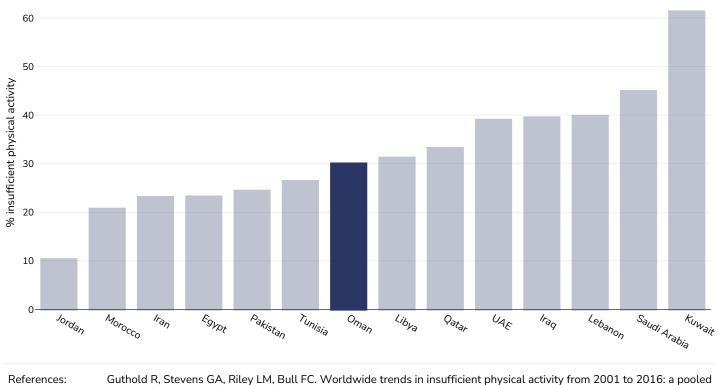

# 

Men, 2016

ces: Guthold R, Stevens GA, Riley LM, Bull FC. Worldwide trends in insufficient physical activity from 2001 to 2016: a pooled analysis of 358 population-based surveys with 1.9 million participants. Lancet 2018 <a href="http://dx.doi.org/10.1016/S2214-109X">http://dx.doi.org/10.1016/S2214-109X</a> (18)30357-7