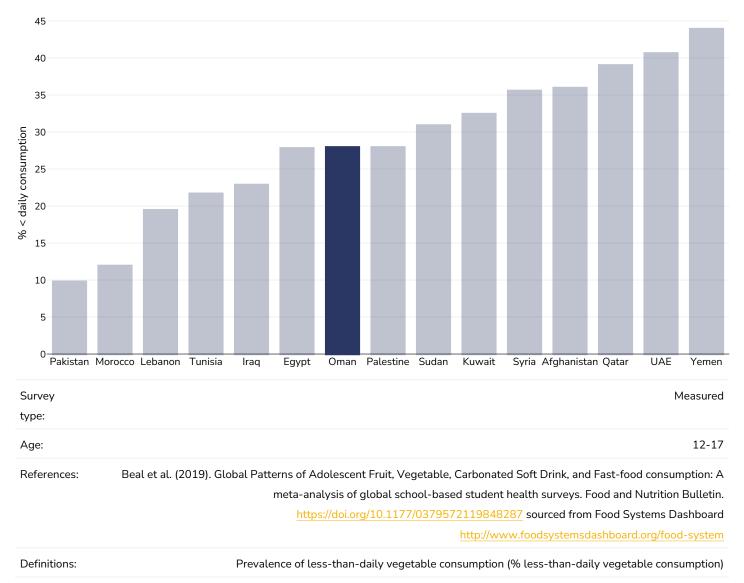

/10.1016/S2214-109X</a> (18)30357-7



### Women, 2016



 References:
 Guthold R, Stevens GA, Riley LM, Bull FC. Worldwide trends in insufficient physical activity from 2001 to 2016: a pooled

 analysis of 358 population-based surveys with 1.9 million participants. Lancet 2018 <a href="http://dx.doi.org/10.1016/S2214-109X">http://dx.doi.org/10.1016/S2214-109X</a>

 (18)30357-7



#### Children, 2016





#### Boys, 2016





#### Girls, 2016





# Average daily frequency of carbonated soft drink consumption

#### Children, 2009-2015



http://www.foodsystemsdashboard.org/food-system



# Estimated per capita fruit intake







# Prevalence of less than daily fruit consumption

#### Children, 2008-2015





# Prevalence of less than daily vegetable consumption

#### Children, 2008-2015





# Average weekly frequency of fast food consumption

#### Children, 2009-2015



http://www.foodsystemsdashboard.org/food-system



# Estimated per-capita processed meat intake

#### 2.5 2 1.5 g/day 1 0.5 South Sudan 0 Bahrain Morocco Lebanon Arghanistan Somalia Palestine Tunisia Iraq Iran Pakistan Oman UAE Yemen Sudan Syria Jordan Libya Saudi Arabia Kuwait Qatar Survey type: Measured Age: 25+ Global Burden of Disease, the Institute for Health Metrics and Evaluation http://ghdx.healthdata.org/ References: Definitions: Estimated per-capita processed meat intake (g per day)

# Adults, 2017



# Estimated per capita whole grains intake

#### Adults, 2017





# Mental health - depression disorders

# Adults, 2015



Definitions:

% of population with depression disorders

IGO.



# Mental