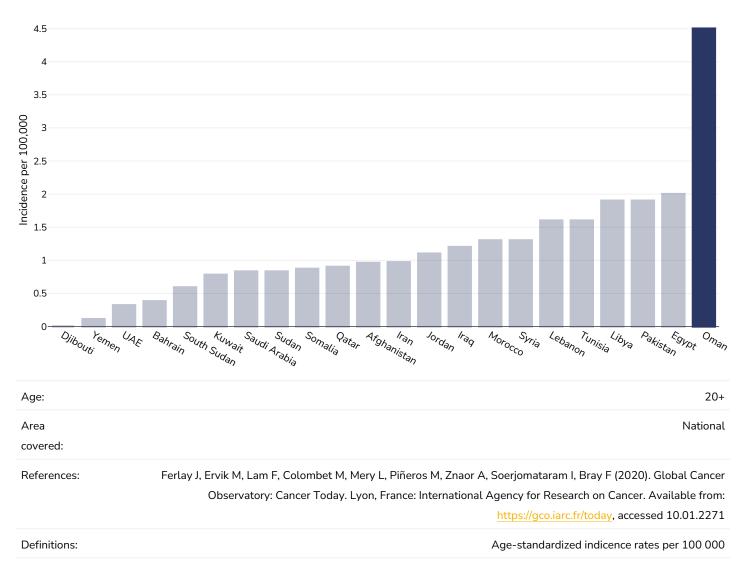

ental health - anxiety disorders



#### Adults, 2015

References: Prevalence data from Global Burden of Disease study 2015 (<u>http://ghdx.healthdata.org</u>) published in: Depression and Other Common Mental Disorders: Global Health Estimates. Geneva:World Health Organization; 2017. Licence: CC BY-NC-SA 3.0 IGO.

Definitions:

% of population with anxiety disorders



# % Infants exclusively breastfed 0-5 months

#### Children, 2010-2019



% exclusively breastfed 0-5 months

Definitions:



## **Oesophageal cancer**

#### Men, 2020



# WORLD ØBESITY

Women, 2020



# 

## **Breast cancer**

#### Women, 2020





# **Colorectal cancer**

#### Men, 2020



# 

Women, 2020





## Pancreatic cancer

#### Men, 2020



# WORLD ØBESITY

Women, 2020





## Gallbladder cancer

#### Men, 2020



# 

Women, 2020



## **Kidney cancer**

#### Men, 2020





## Cancer of the uterus





## Raised blood pressure

### Adults, 2015



Men, 2015









**Raised cholesterol** 

#### Adults, 2008





Men, 2008









## Raised fasting blood glucose





Definitions:

Age Standardised % raised fasting blood glucose (>= 7.0 mmol/L or on medication).







## **Diabetes prevalence**

#### Adults, 2021





## **Contextual factors**

**Disclaimer:** These contextual factors should be interpreted with care. Results are updated as regularly as possible and use very specific criteria. The criteria used and full definitions are available for download at the bottom of this page.



## Labelling

| Is there mandatory nutrition labelling? | ✓                     |
|---------------------------