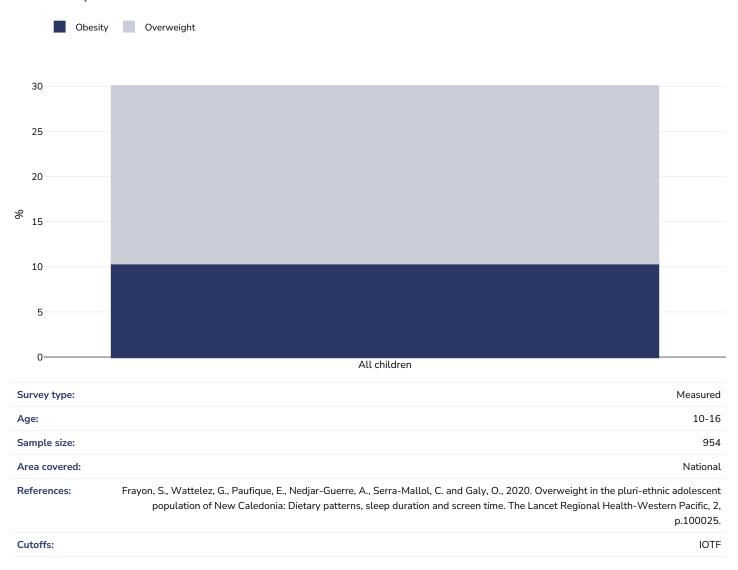

## **New Caledonia**



Country report card - children

This report card contains the latest data available on the Global Obesity Observatory on overweight and obesity for children, including adolescents (aged 5 to 18 years). Where available, data on common and relevant obesity drivers and comorbidities are also presented.

View the latest version of this report on the Global Obesity Observatory at <a href="https://data.worldobesity.org/country/new-caledonia-154/">https://data.worldobesity.org/country/new-caledonia-154/</a>.



| Contents           | Page |
|--------------------|------|
| Obesity prevalence | 3    |



## **Obesity prevalence**

## Children, 2018



PDF created on June 17, 2025