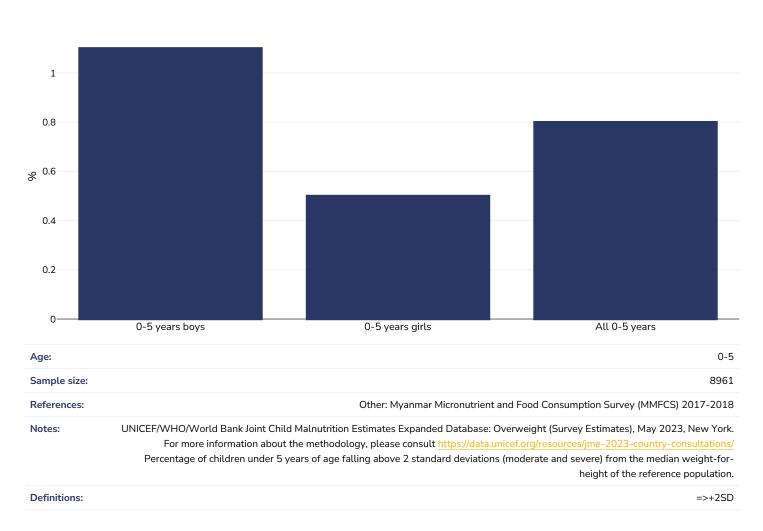

bal Obesity Observatory on overweight and obesity for children under 5. Where available, data on common and relevant obesity drivers and comorbidities are also presented.

View the latest version of this report on the Global Obesity Observatory at <u>https://data.worldobesity.org/country/myanmar-</u>148/.



| Contents                                   | Page |
|--------------------------------------------|------|
| Obesity prevalence                         | 3    |
| Overweight/obesity by education            | 4    |
| Overweight/obesity by region               | 5    |
| Overweight/obesity by socio-economic group | 6    |
| Double burden of underweight & overweight  | 7    |
| % Infants exclusively breastfed 0-5 months | 8    |



# **Obesity prevalence**

#### 0-5 years, 2017-2018







# Overweight/obesity by education

#### 0-5 years, 2015-2016



4



# Overweight/obesity by region

#### 0-5 years, 2017-2018

Overweight or obesity



**Definitions:** 

5



# Overweight/obesity by socio-economic group

#### 0-5 years, 2017-2018

Overweight or obesity



Other: Myanmar Micronutrient and Food Consumption Survey (MMFCS) 2017-2018

 
 Notes:
 UNICEF/WHO/World Bank Joint Child Malnutrition Estimates Expanded Database: Overweight (Survey Estimates), May 2023, New York. For more information about the methodology, please consult <a href="https://data.unicef.org/resources/jme-2023-country-consultations/">https://data.unicef.org/resources/jme-2023-country-consultations/</a> Percentage of children under 5 years of age falling above 2 standard deviations (moderate and severe)