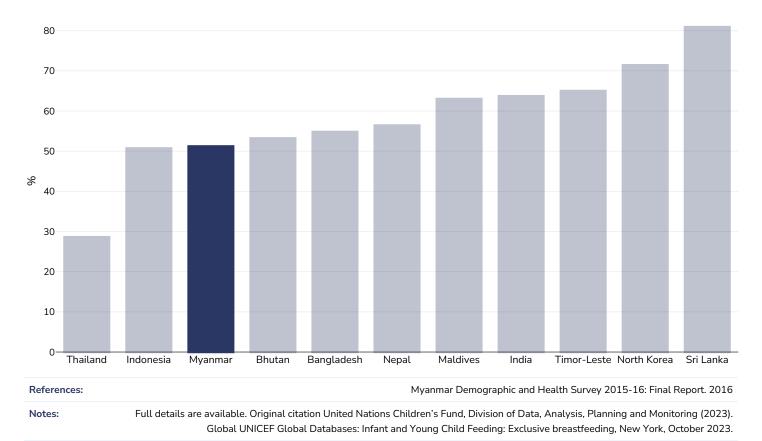

# % Infants exclusively breastfed 0-5 months

### 0-5 years, 2015-2022

PDF created on June 17, 2025