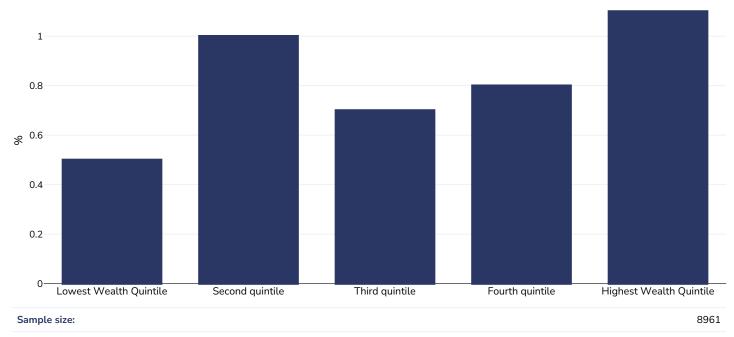

# Overweight/obesity by socio-economic group

#### 0-5 years, 2017-2018

Overweight or obesity

Other: Myanmar Micronutrient and Food Consumption Survey (MMFCS) 2017-2018

 
 Notes:
 UNICEF/WHO/World Bank Joint Child Malnutrition Estimates Expanded Database: Overweight (Survey Estimates), May 2023, New York. For more information about the methodology, please consult <a href="https://data.unicef.org/resources/jme-2023-country-consultations/">https://data.unicef.org/resources/jme-2023-country-consultations/</a> Percentage of children under 5 years of age falling above 2 standard deviations (moderate and severe) from the median weight-forheight of the reference population.