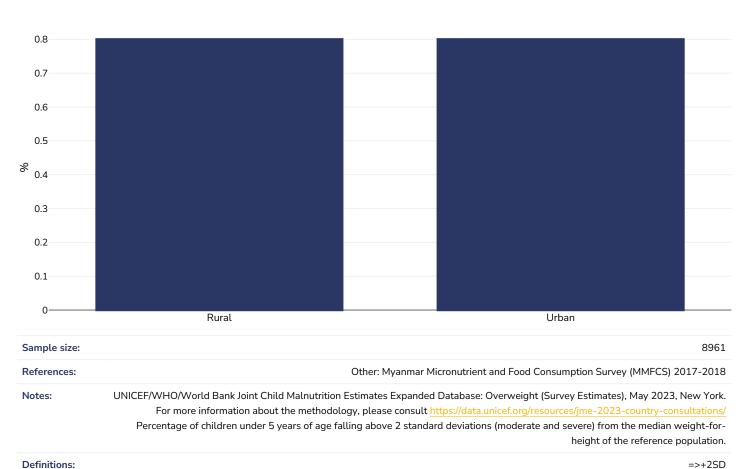

# Overweight/obesity by region

#### 0-5 years, 2017-2018

Overweight or obesity

**Definitions:** 

5