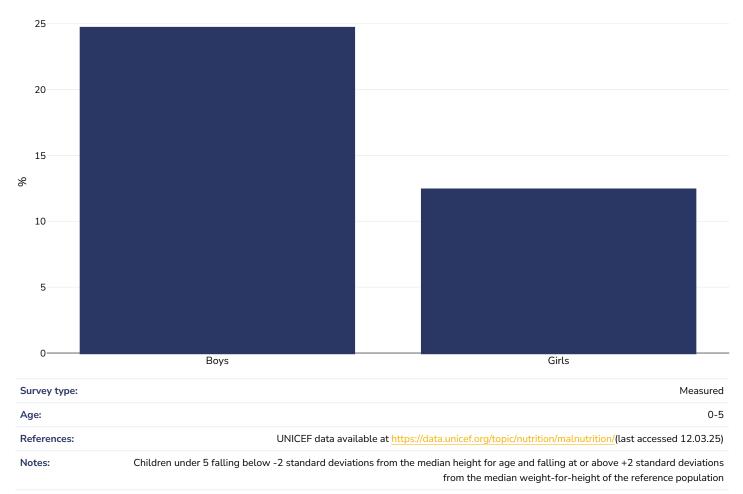

* 

5



# Overweight/obesity by socio-economic group

#### 0-5 years, 2017-2018

Overweight or obesity



Other: Myanmar Micronutrient and Food Consumption Survey (MMFCS) 2017-2018

 
 Notes:
 UNICEF/WHO/World Bank Joint Child Malnutrition Estimates Expanded Database: Overweight (Survey Estimates), May 2023, New York. For more information about the methodology, please consult <a href="https://data.unicef.org/resources/jme-2023-country-consultations/">https://data.unicef.org/resources/jme-2023-country-consultations/</a> Percentage of children under 5 years of age falling above 2 standard deviations (moderate and severe) from the median weight-forheight of the reference population.

=>+2SD

Definitions:

References:



# Double burden of underweight & overweight

#### 0-5 years, 2015-2016





# % Infants exclusively breastfed 0-5 months

### 0-5 years, 2015-2022



PDF created on June 17, 2025