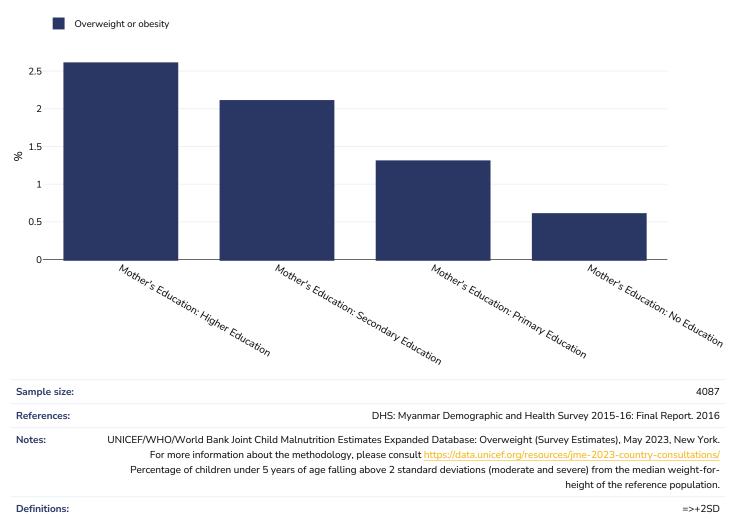

er 5. Where available, data on common and relevant obesity drivers and comorbidities are also presented.

View the latest version of this report on the Global Obesity Observatory at <u>https://data.worldobesity.org/country/myanmar-</u>148/.



| Contents                                   | Page |
|--------------------------------------------|------|
| Obesity prevalence                         | 3    |
| Overweight/obesity by education            | 4    |
| Overweight/obesity by region               | 5    |
| Overweight/obesity by socio-economic group | 6    |
| Double burden of underweight & overweight  | 7    |
| % Infants exclusively breastfed 0-5 months | 8    |



# **Obesity prevalence**

#### 0-5 years, 2017-2018







# Overweight/obesity by education

#### 0-5 years, 2015-2016



4



# Overweight/obesity by region

#### 0-5 years, 2017-2018

Overweight or obesity



**Definitions:** 

5



# Overweight/obesity by socio-economic group

#### 0-5 years, 2017-2018

Overweight or obesity



Other: Myanmar Micronutrient and Food Consumption Survey (MMFCS) 2017-2018

 
 Notes:
 UNICEF/WHO/World Bank Joint Child Malnutrition Estimates Expanded Database: Overweight (Survey Estimates), May 2023, New York. For more information about the methodology, please consult <a href="https://data.unicef.org/resources/jme-2023-country-consultations/">https://data.unicef.org/resources/jme-2023-country-consultations/</a> Percentage of children under 5 years of age falling above 2 standard deviations (moderate and severe) from the median weight-forheight of the reference population.

=>+