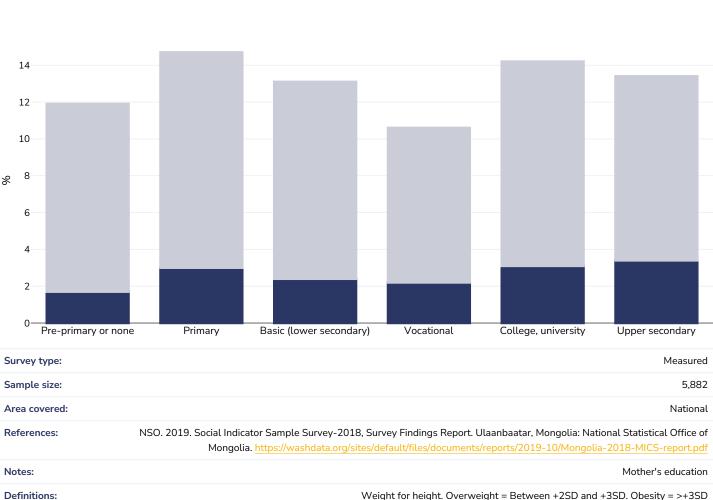

## Overweight/obesity by education

#### 0-5 years, 2018

Cutoffs:

Obesity Overweight

Weight for height. Overweight = Between +2SD and +3SD. Obesity = >+3SD

Other