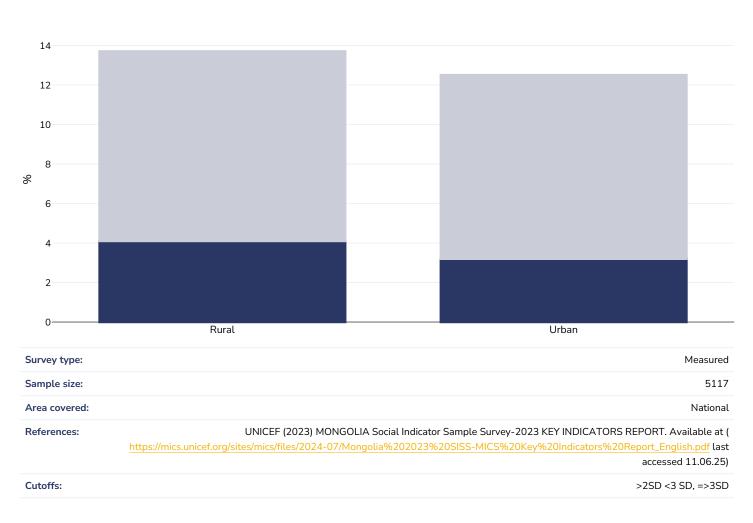

## Overweight/obesity by region

#### 0-5 years, 2023

Obesity Overweight

Mongolia

Country report card - under-5s