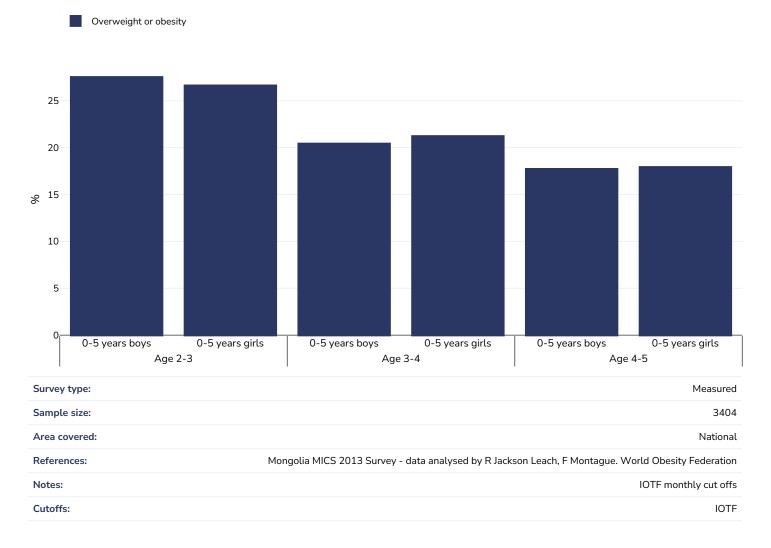

|--------------------------------------------|------|
| Obesity prevalence                         | 3    |
| Overweight/obesity by education            | 4    |
| Overweight/obesity by age                  | 5    |
| Overweight/obesity by region               | 6    |
| Overweight/obesity by socio-economic group | 7    |
| Overweight/obesity by ethnicity            | 8    |
| Double burden of underweight & overweight  | 9    |
| % Infants exclusively breastfed 0-5 months | 10   |



>2SD <3 SD, =>3SD

## **Obesity prevalence**

#### 0-5 years, 2023





Cutoffs:

3



## Overweight/obesity by education

#### 0-5 years, 2018

Cutoffs:

Obesity Overweight



Weight for height. Overweight = Between +2SD and +3SD. Obesity = >+3SD

Other



## Overweight/obesity by age

#### 0-5 years, 2013





## Overweight/obesity by region

#### 0-5 years, 2023

Obesity Overweight





Mongolia

Country report card - under-5s



## Overweight/obesity by socio-economic group

#### 0-5 years, 2018





## Overweight/obesity by ethnicity

Ethnic groups are as defined by publication of origin and are not as defined by WOF. In some instances ethnicity is conflated with nationality and/or race.

#### 0-5 years, 2018

Obesity Overweight





## Double burden of underweight & overweight

#### 0-5 years, 2018-2018





## % Infants exclusively breastfed 0-5 months

#### 0-5 years, 2007-2023



PDF created on July 7, 2025