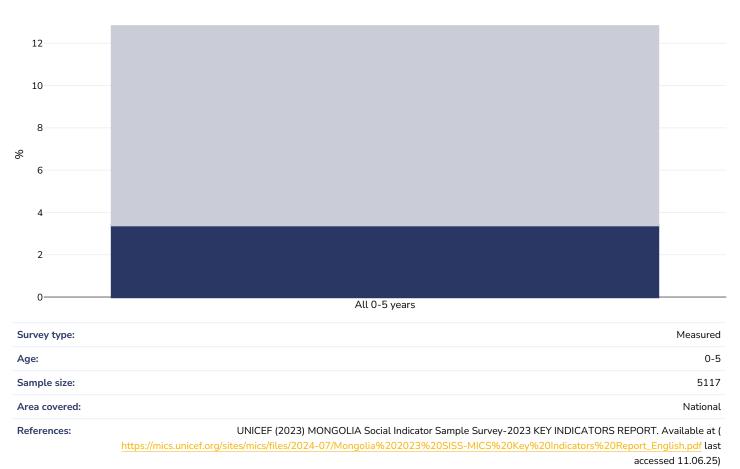

drivers and comorbidities are also presented.

View the latest version of this report on the Global Obesity Observatory at <u>https://data.worldobesity.org/country/mongolia-</u>143/.



| Contents                                   | Page |
|--------------------------------------------|------|
| Obesity prevalence                         | 3    |
| Overweight/obesity by education            | 4    |
| Overweight/obesity by age                  | 5    |
| Overweight/obesity by region               | 6    |
| Overweight/obesity by socio-economic group | 7    |
| Overweight/obesity by ethnicity            | 8    |
| Double burden of underweight & overweight  | 9    |
| % Infants exclusively breastfed 0-5 months | 10   |



>2SD <3 SD, =>3SD

## **Obesity prevalence**

#### 0-5 years, 2023





Cutoffs:

3



## Overweight/obesity by education

#### 0-5 years, 2018

Cutoffs:

Obesity Overweight



Weight for height. Overweight = Between +2SD and +3SD. Obesity = >+3SD

Other



## Overweight/obesity by age

#### 0-5 years, 2013





## Overweight/obesity by region

#### 0-5 years, 2023

Obesity Overweight





Mongolia

Country report card - under-5s



## Overweight/obesity by socio-economic group

#### 0-5 years, 2018





## Overweight/obesity by ethnicity

Ethnic groups are as defined by publication of origin and are not as defined by WOF. In some instances ethnicity is conflated with nationality and/or race.

#### 0-5 years, 2018

Obesity Overweight





## Double burden of underweight & overweight

#### 0-5 years, 2018-2018





## % Infants exclusively breastfed 0-5 month