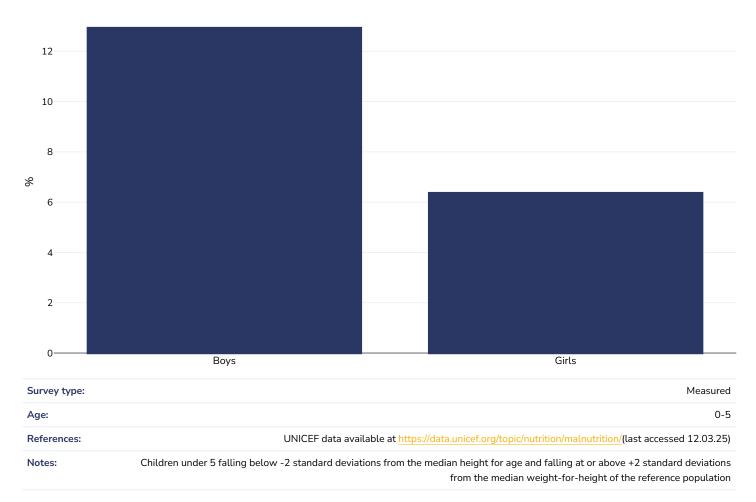

**Obesity prevalence**

#### 0-5 years, 2023





Cutoffs:

3



## Overweight/obesity by education

#### 0-5 years, 2018

Cutoffs:

Obesity Overweight



Weight for height. Overweight = Between +2SD and +3SD. Obesity = >+3SD

Other



## Overweight/obesity by age

#### 0-5 years, 2013





## Overweight/obesity by region

#### 0-5 years, 2023

Obesity Overweight





Mongolia

Country report card - under-5s



## Overweight/obesity by socio-economic group

#### 0-5 years, 2018





## Overweight/obesity by ethnicity

Ethnic groups are as defined by publication of origin and are not as defined by WOF. In some instances ethnicity is conflated with nationality and/or race.

#### 0-5 years, 2018

Obesity Overweight





## Double burden of underweight & overweight

#### 0-5 years, 2018-2018





## % Infants exclusively breastfed 0-5 months

#### 0-5 years, 2007-2023



PDF created on July 7, 2025