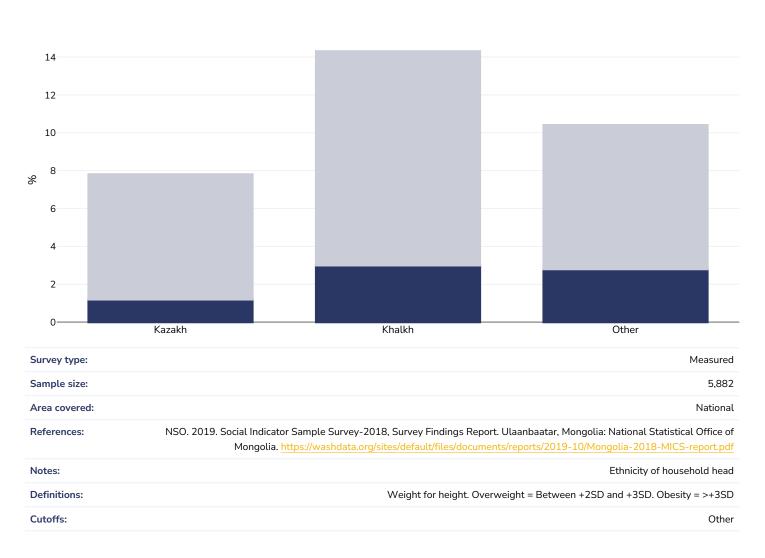

## Overweight/obesity by ethnicity

Ethnic groups are as defined by publication of origin and are not as defined by WOF. In some instances ethnicity is conflated with nationality and/or race.

#### 0-5 years, 2018

Obesity Overweight