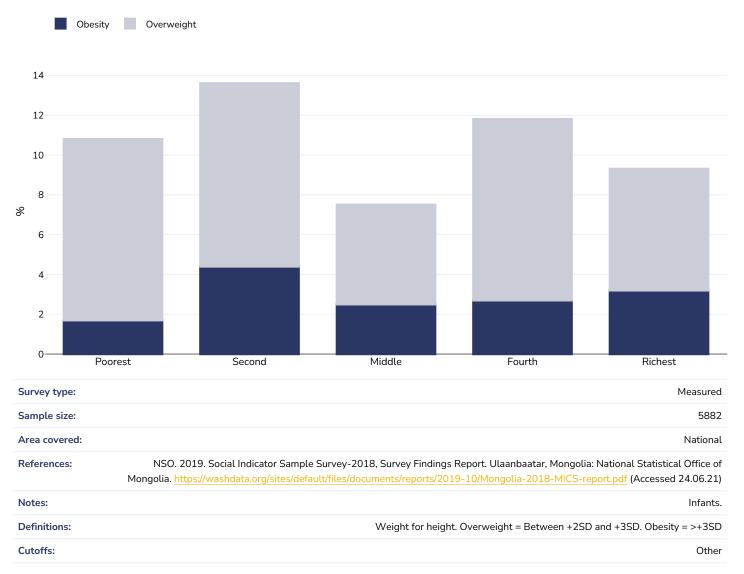

| 5    |
| Overweight/obesity by region               | 6    |
| Overweight/obesity by socio-economic group | 7    |
| Overweight/obesity by ethnicity            | 8    |
| Double burden of underweight & overweight  | 9    |
| % Infants exclusively breastfed 0-5 months | 10   |



>2SD <3 SD, =>3SD

## **Obesity prevalence**

#### 0-5 years, 2023





Cutoffs:

3



## Overweight/obesity by education

#### 0-5 years, 2018

Cutoffs:

Obesity Overweight



Weight for height. Overweight = Between +2SD and +3SD. Obesity = >+3SD

Other



## Overweight/obesity by age

#### 0-5 years, 2013





## Overweight/obesity by region

#### 0-5 years, 2023

Obesity Overweight





Mongolia

Country report card - under-5s



## Overweight/obesity by socio-economic group

#### 0-5 years, 2018





## Overweight/obesity by ethnicity

Ethnic groups are as defined by publication of origin and are not as defined by WOF. In some instances ethnicity is conflated with nationality and/or race.

#### 0-5 years, 2018

Obesity Overweight





## Double burden of underweight & overweight

#### 0-5 years, 2018-2018





## % Infants exclusively breastfed 0-5 months

#### 0-5 years, 2007-2023



PDF created on July 7, 2025