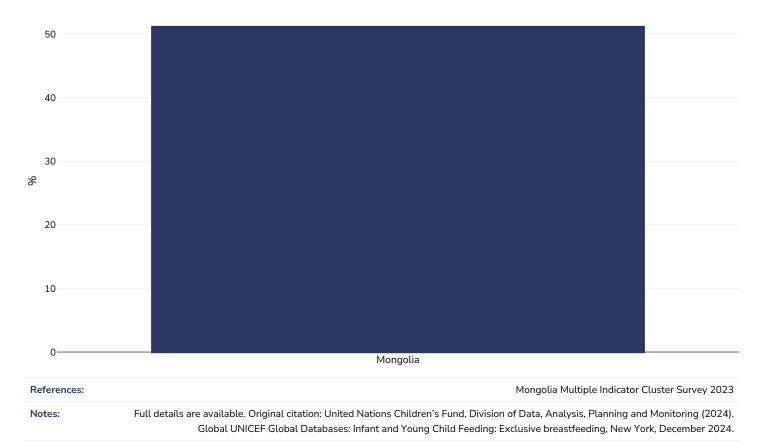

## % Infants exclusively breastfed 0-5 months

#### 0-5 years, 2007-2023

PDF created on July 7, 2025