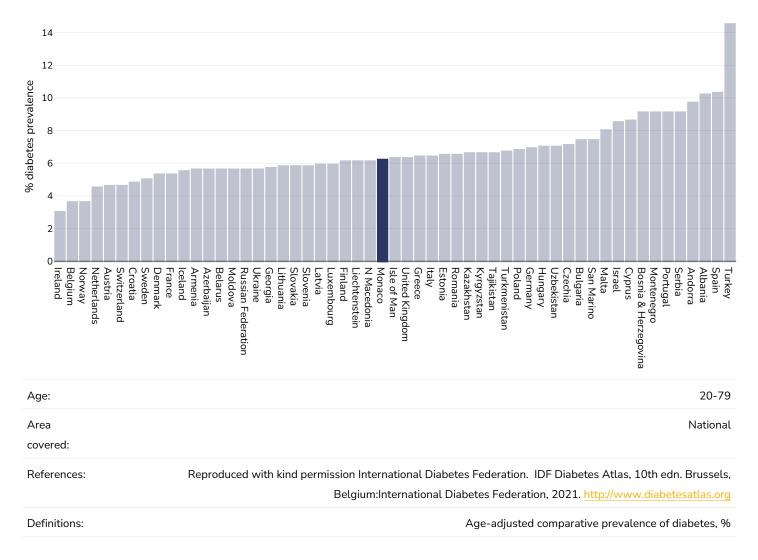

## Report card Monaco

| Contents            | Page |
|---------------------|------|
| Diabetes prevalence | 2    |
| Contextual factors  | 0    |



#### **Diabetes prevalence**

#### Adults, 2021





### **Contextual factors**

**Disclaimer:** These contextual factors should be interpreted with care. Results are updated as regularly as possible and use very specific criteria. The criteria used and full definitions are available for download at the bottom of this page.



#### Labelling

| Is there mandatory nutrition labelling? | ~                     |
|-----------------------------------------|-----------------------|
| Front-of-package labelling?             | ×                     |
| Back-of-pack nutrition declaration?     | <ul> <li>✓</li> </ul> |
| Color coding?                           | ×                     |
| Warning label?                          | ×                     |

# 

| $ \begin{array}{c} \hline \\ \hline $ |              |
|---------------------------------