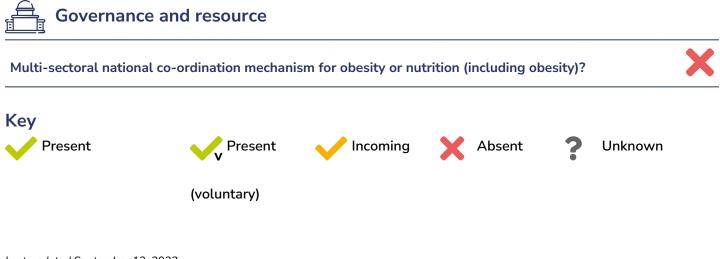

| National obesity strategy or nutrition and physical activity national strategy? | × |
|---------------------------------------------------------------------------------|---|
| National obesity strategy?                                                      | × |
| National childhood obesity strategy?                                            | × |
| Comprehensive nutrition strategy?                                               | × |
| Comprehensive physical activity strategy?                                       | × |
| Evidence-based dietary guidelines and/or RDAs?                                  | × |
| National target(s) on reducing obesity?                                         | × |
| Guidelines/policy on obesity treatment?                                         | × |
| Promotion of breastfeeding?                                                     | X |