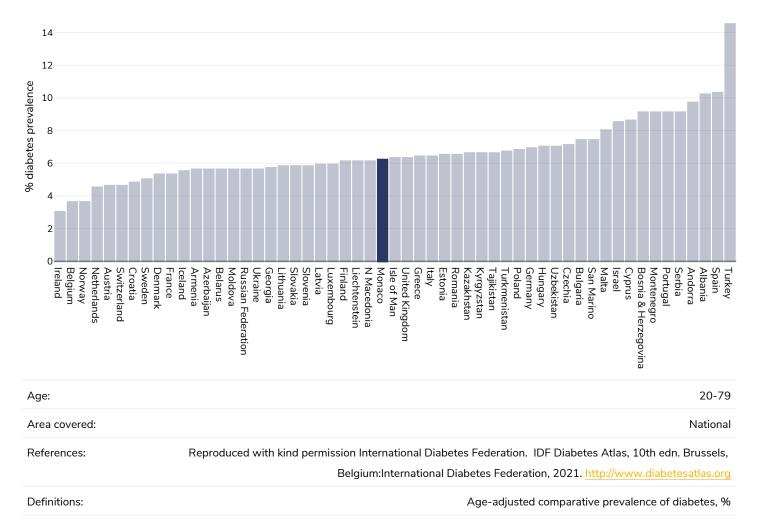

# Report card Monaco

| Contents            | Page |
|---------------------|------|
| Diabetes prevalence | 2    |
| Contextual factors  | 3    |



#### **Diabetes prevalence**

#### Adults, 2021





### **Contextual factors**

**Disclaimer:** These contextual factors should be interpreted with care. Results are updated as regularly as possible and use very specific criteria. The criteria used and full definitions are available for download at the bottom of this page.



#### Labelling

| Is there mandatory nutrition labelling? | $\checkmark$ |
|-----------------------------------------|--------------|
| Front-of-package labelling?             | ×            |
| Back-of-pack nutrition declaration?     | ✓            |
| Color coding?                           | ×            |
| Warning label?                          | ×            |



| Regulation and marketing                                                                                       |              |
|----------------