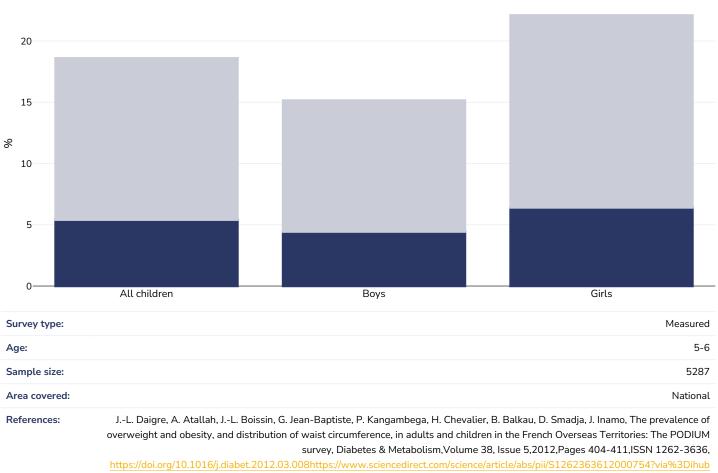

## **Obesity prevalence**

## Children, 2003

Obesity Overweight

(last accessed 09.05.2022)

PDF created on June 17, 2025