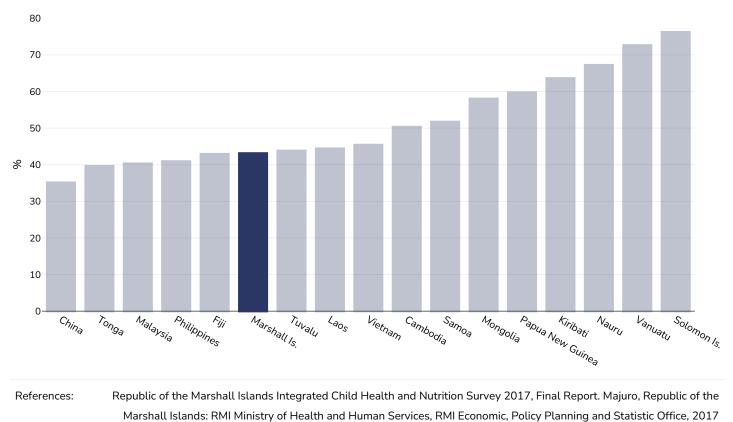

### % Infants exclusively breastfed 0-5 months

#### Infants, 2007-2022

Notes: Full details are available. Original citation United Nations Children's Fund, Division of Data, Analysis, Planning and Monitoring (2023). Global UNICEF Global Databases: Infant and Young Child Feeding: Exclusive breastfeeding, New York, October 2023.