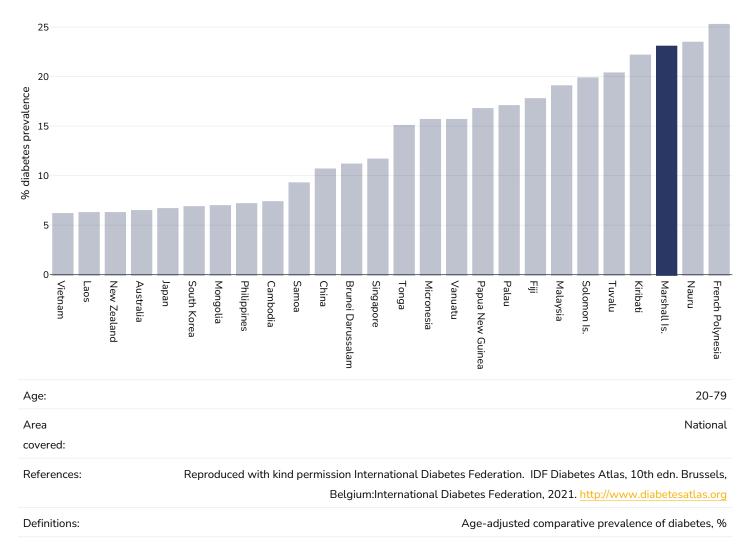

otes: Full details are available. Original citation United Nations Children's Fund, Division of Data, Analysis, Planning and Monitoring (2023). Global UNICEF Global Databases: Infant and Young Child Feeding: Exclusive breastfeeding, New York, October 2023.



# Raised blood pressure

#### Adults, 2015



Definitions:

Age Standardised estimated % Raised blood pressure 2015 (SBP>=140 OR DBP>=90).



#### Men, 2015





Women, 2015



Definitions:

Age Standardised estimated % Raised blood pressure 2015 (SBP>=140 OR DBP>=90).



**Raised cholesterol** 

#### Adults, 2008



Definitions:

% Raised total cholesterol (>= 5.0 mmol/L) (age-standardized estimate).

# 

Men, 2008





Women, 2008





# Raised fasting blood glucose

#### Men, 2014



# 

Women, 2014





# **Diabetes prevalence**





### **Contextual factors**

**Disclaimer:** These contextual factors should be interpreted with care. Results are updated as regularly as possible and use very specific criteria. The criteria used and full definitions are available for download at the bottom of this page.



#### Labelling

| Is there mandatory nutrition labelling? | × |
|-----------------------------------------|---|
| Front-of-package labelling?             | × |
| Back-of-pack nutrition declaration?     | × |
| Color coding?                           | × |
| Warning label?                          | × |

# 

| Regulation and marketing                                                                                       |   |
|-------------------------------------------------------------------------------------------