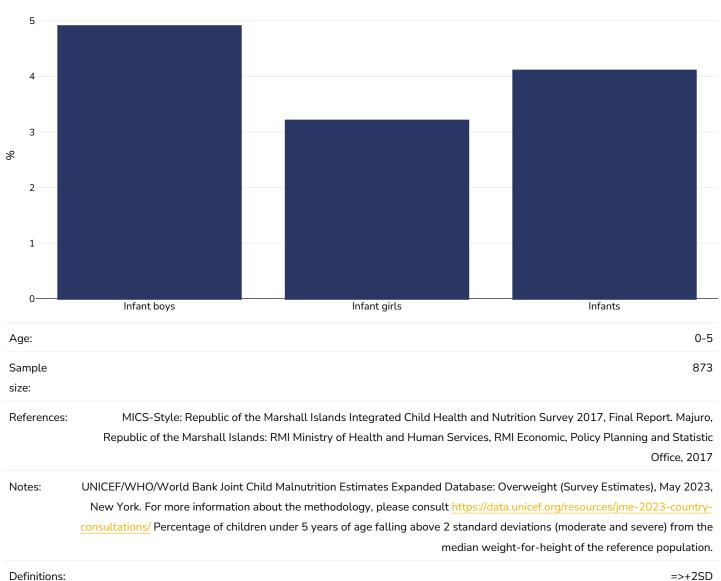

#### Infants, 2017

Overweight or obesity

Definitions:

Notes: UNICEF/WHO/World Bank Joint Child Malnutrition Estimates Expanded Database: Overweight (Survey Estimates), May 2023, New York. For more information about the methodology, please consult <u>https://data.unicef.org/resources/jme-2023-country-</u> <u>consultations/</u> Percentage of children under 5 years of age falling above 2 standard deviations (moderate and severe) from the median weight-for-height of the reference population.

Definitions: =>+2SD