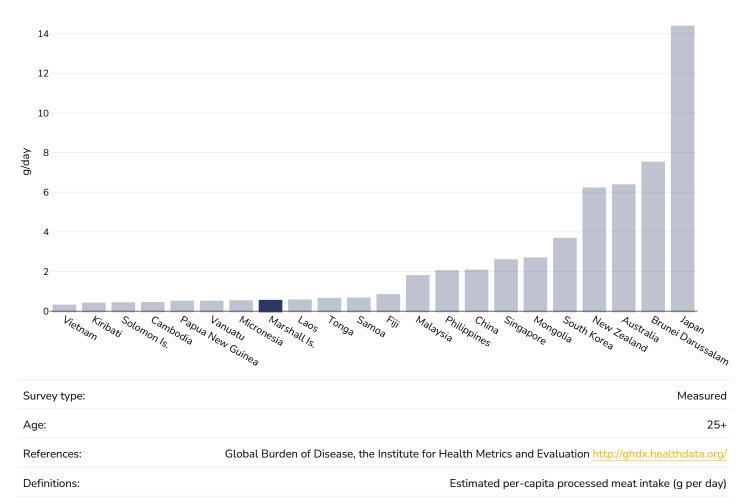

ations/</u> Percentage of children under 5 years of age falling above 2 standard deviations (moderate and severe) from the median weight-for-height of the reference population.

Definitions: =>+2SD



# Insufficient physical activity

#### Adults, 2016



References: Guthold R, Stevens GA, Riley LM, Bull FC. Worldwide trends in insufficient physical activity from 2001 to 2016: a pooled analysis of 358 population-based surveys with 1.9 million participants. Lancet 2018 http://dx.doi.org/10.1016/S2214-109X (18)30357-7

# 

Men, 2016



analysis of 358 population-based surveys with 1.9 million participants. Lancet 2018 <u>http://dx.doi.org/10.1016/S2214-109X</u> (18)30357-7



Women, 2016



(18)30357-7



# Estimated per capita fruit intake





# Estimated per-capita processed meat intake





# Estimated per capita whole grains intake





### % Infants exclusively breastfed 0-5 months

#### Infants, 2007-2022



Notes: Full details are available. Original citation United Nations Children's Fund, Division of Data, Analysis, Planning and Monitoring (2023). Global UNICEF Global Databases: Infant and Young Child Feeding: Exclusive breastfeeding, New York, October 2023.



# Raised blood pressure

#### Adults, 2015



Definitions:

Age Standardised estimated % Raised blood pressure 2015 (SBP>=140 OR DBP>=90).



#### Men, 2015





Women, 2015



Definitions:

Age Standardised estimated % Raised blood pressure 2015 (SBP>=140 OR DBP>=90).



**Raised cholesterol** 

#### Adults, 2008



Definitions:

% Raised total cholesterol (>= 5.0 mmol/L) (age-standardized estimate).

# 

Me