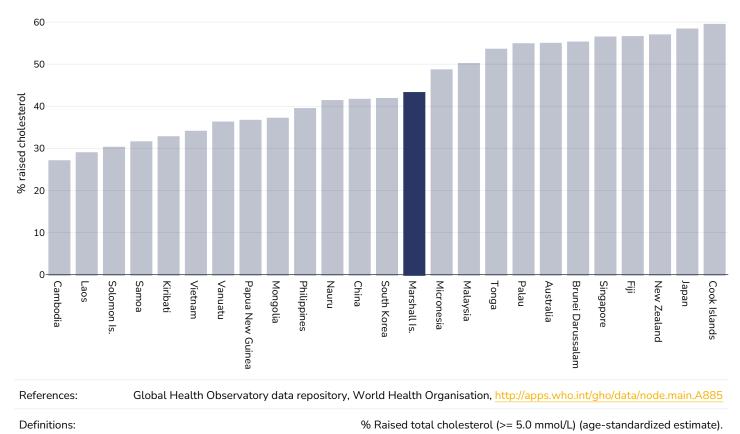

#### Adults, 2008

Definitions:

% Raised total cholesterol (>= 5.0 mmol/L) (age-standardized estimate).

# 

Men, 2008

Women, 2008