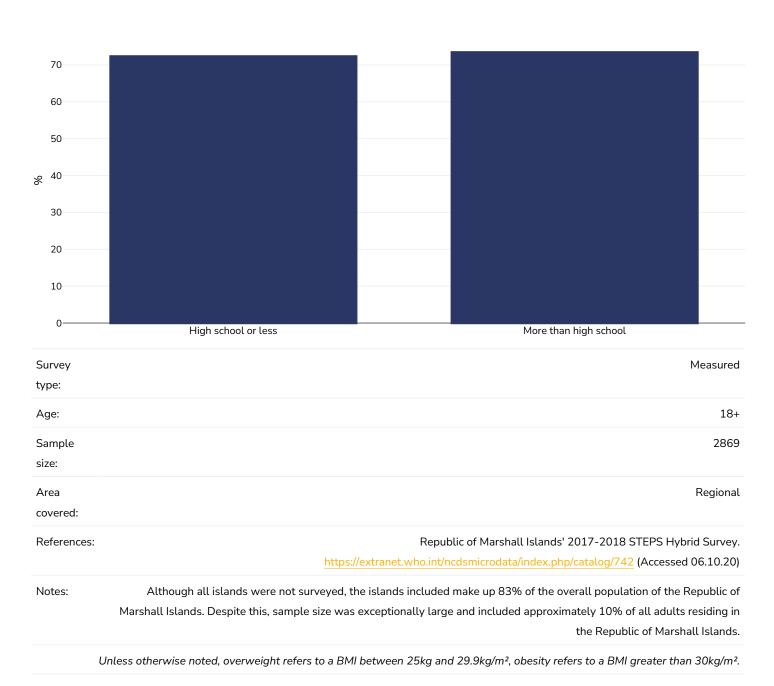

# Overweight/obesity by education

#### Adults, 2017-2018

Overweight or obesity

5

Infants, 2017