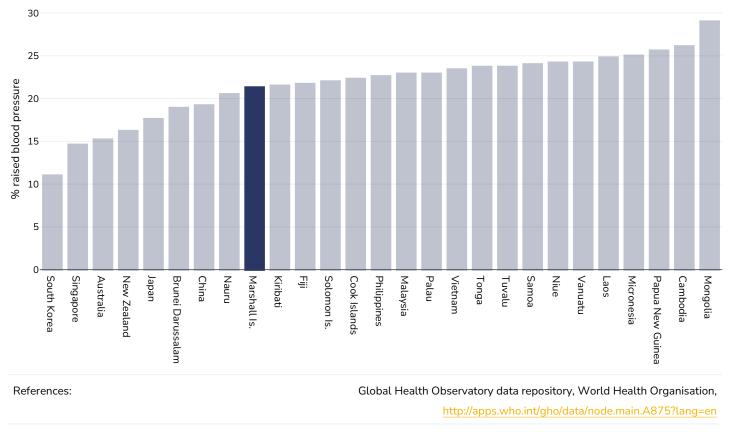

# Raised blood pressure

#### Adults, 2015

Definitions:

Age Standardised estimated % Raised blood pressure 2015 (SBP>=140 OR DBP>=90).