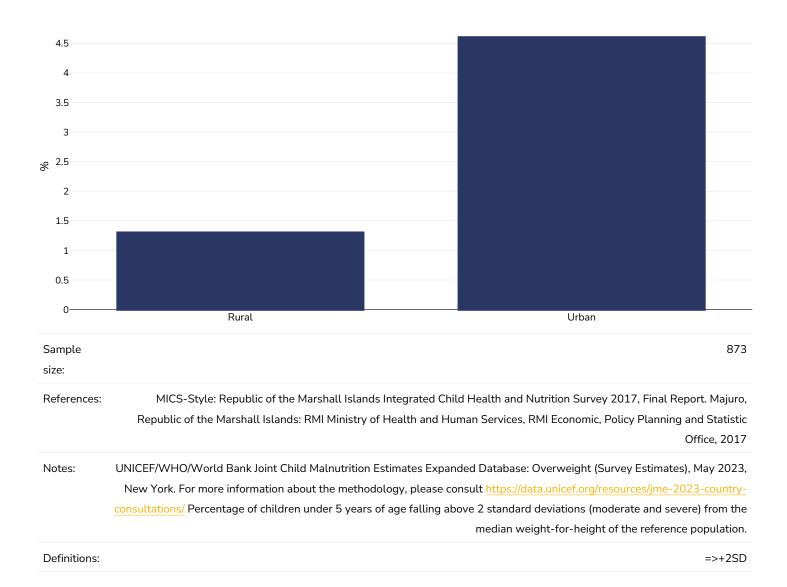

#### Infants, 2017

Overweight or obesity

References: MICS-Style: Republic of the Marshall Islands Integrated Child Health and Nutrition Survey 2017, Final Report. Majuro, Republic of the Marshall Islands: RMI Ministry of Health and Human Services, RMI Economic, Policy Planning and Statistic Office, 2017

Notes: UNICEF/WHO/World Bank Joint Child Malnutrition Estimates Expanded Database: Overweight (Survey Estimates), May 2023, New York. For more information about the methodology, please consult <u>https://data.unicef.org/resources/jme-2023-country-</u> <u>consultations/</u> Percentage of children under 5 years of age falling above 2 standard deviations (moderate and severe) from the median weight-for-height of the reference population.

Definitions: =>+2SD