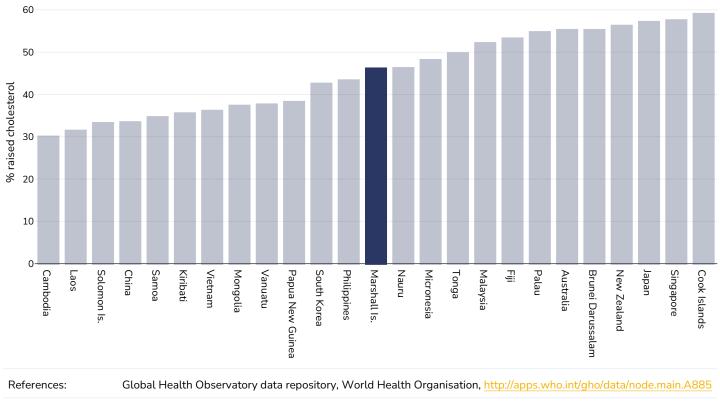

#### Men, 2015

Women, 2015

Definitions:

Age Standardised estimated % Raised blood pressure 2015 (SBP>=140 OR DBP>=90).

**Raised cholesterol** 

#### Adults, 2008

Definitions:

% Raised total cholesterol (>= 5.0 mmol/L) (age-standardized estimate).