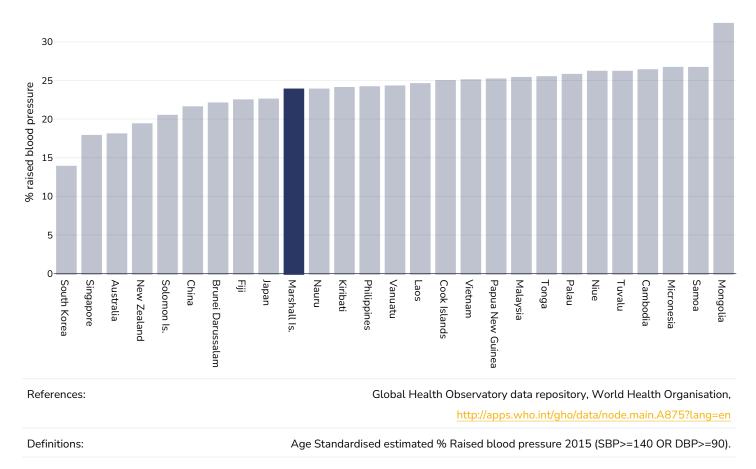

# Raised blood pressure

#### Adults, 2015

Definitions:

Age Standardised estimated % Raised blood pressure 2015 (SBP>=140 OR DBP>=90).