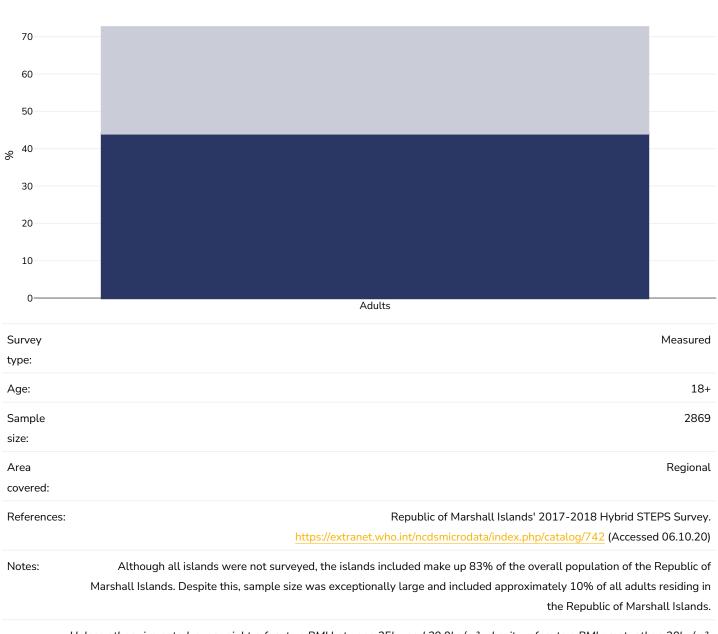

### **Obesity prevalence**

#### Adults, 2017-2018

Obesity Overweight

Unless otherwise noted, overweight refers to a BMI between 25kg and 29.9kg/m<sup>2</sup>, obesity refers to a BMI greater than 30kg/m<sup>2</sup>.