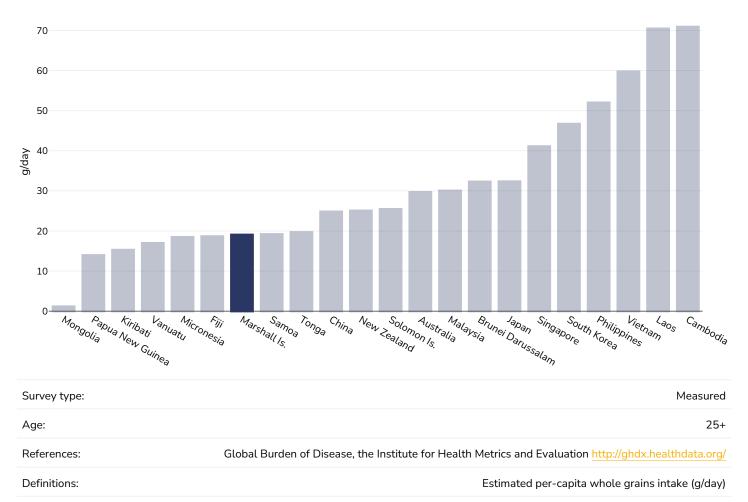

of age falling above 2 standard deviations (moderate and severe) from the median weight-for-height of the reference population.

Definitions: =>+2SD



# Insufficient physical activity

#### Adults, 2016



References: Guthold R, Stevens GA, Riley LM, Bull FC. Worldwide trends in insufficient physical activity from 2001 to 2016: a pooled analysis of 358 population-based surveys with 1.9 million participants. Lancet 2018 http://dx.doi.org/10.1016/S2214-109X (18)30357-7

# 

Men, 2016



analysis of 358 population-based surveys with 1.9 million participants. Lancet 2018 <u>http://dx.doi.org/10.1016/S2214-109X</u> (18)30357-7



Women, 2016



(18)30357-7



# Estimated per capita fruit intake





# Estimated per-capita processed meat intake





# Estimated per capita whole grains intake





### % Infants exclusively breastfed 0-5 months

#### Infants, 2007-2022



Notes: Full details are available. Original citation United Nations Children's Fund, Division of Data, Analysis, Planning and Monitoring (2023). Global UNICEF Global Databases: Infant and Young Child Feeding: Exclusive breastfeeding, New York, October 2023.



# Raised blood pressure

#### Adults, 2015



Definitions:

Age Standardised estimated % Raised blood pressure 2015 (SBP>=140 OR DBP>=90).



#### Men, 2015





Women, 2015



Definitions:

Age Standardised estimated % Raised blood pressure 2015 (SBP>=140 OR DBP>=90).



**Raised cholesterol** 

#### Adults, 2008



Definitions:

% Raised total cholesterol (>= 5.0 mmol/L) (age-standardized estimate).

# 

Men, 2008





Women, 2008





# Raised fasting b