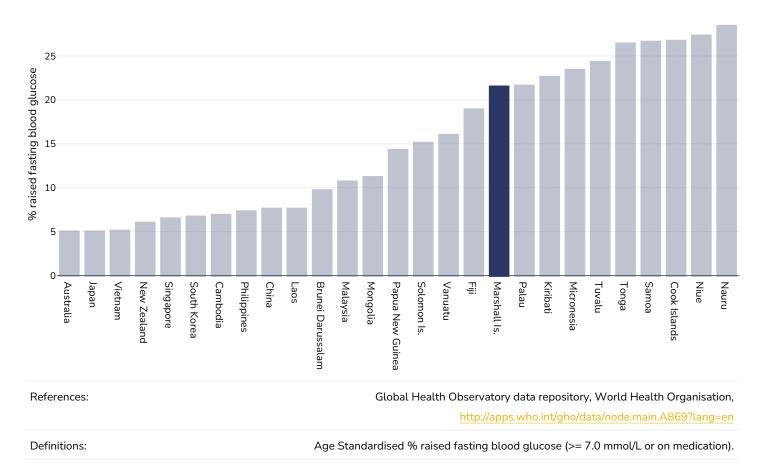

breastfed 0-5 months

#### Infants, 2007-2022



Notes: Full details are available. Original citation United Nations Children's Fund, Division of Data, Analysis, Planning and Monitoring (2023). Global UNICEF Global Databases: Infant and Young Child Feeding: Exclusive breastfeeding, New York, October 2023.



# Raised blood pressure

#### Adults, 2015



Definitions:

Age Standardised estimated % Raised blood pressure 2015 (SBP>=140 OR DBP>=90).



#### Men, 2015





Women, 2015



Definitions:

Age Standardised estimated % Raised blood pressure 2015 (SBP>=140 OR DBP>=90).



**Raised cholesterol** 

#### Adults, 2008



Definitions:

% Raised total cholesterol (>= 5.0 mmol/L) (age-standardized estimate).

# 

Men, 2008





Women, 2008





# Raised fasting blood glucose

#### Men, 2014



# 

Women, 2014





# **Diabetes prevalence**





### **Contextual factors**

**Disclaimer:** These contextual factors should be interpreted with care. Results are updated as regularly as possible and use very specific criteria. The criteria used and full definitions are available for download at the bottom of this page.



#### Labelling

| Is there mandatory nutrition labelling? | × |
|-----------------------------------------|---|
| Front-of-package labelling?             | × |
| Back-of-pack nutrition declaration?     | × |
| Color coding?                           | × |
| Warning label?                          | × |

# 

| Regulation and marketing                                                                                       |   |
|-----------------------------------------