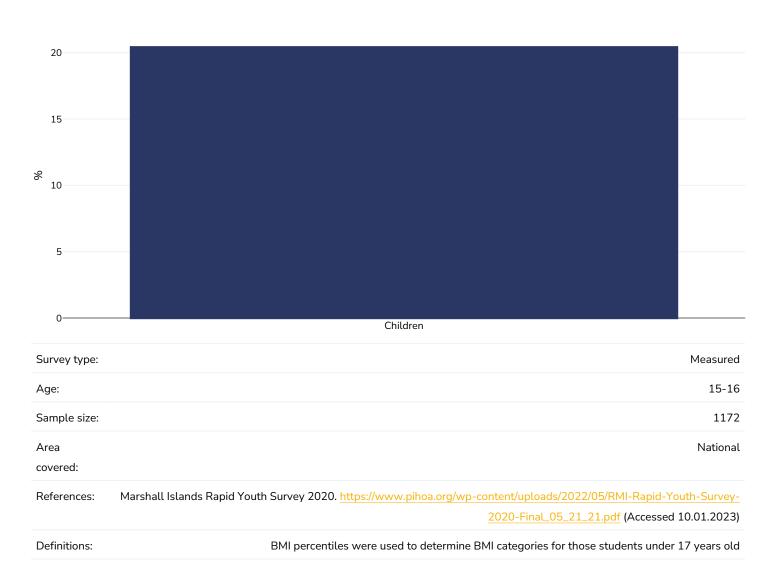

t physical activity             | 12   |
| Estimated per capita fruit intake          | 15   |
| Estimated per-capita processed meat intake | 16   |
| Estimated per capita whole grains intake   | 17   |
| % Infants exclusively breastfed 0-5 months | 18   |
| Raised blood pressure                      | 19   |
| Raised cholesterol                         | 22   |
| Raised fasting blood glucose               | 25   |
| Diabetes prevalence                        | 27   |
| Contextual factors                         | 28   |





### **Obesity prevalence**

#### Adults, 2017-2018

Obesity Overweight



Unless otherwise noted, overweight refers to a BMI between 25kg and 29.9kg/m<sup>2</sup>, obesity refers to a BMI greater than 30kg/m<sup>2</sup>.



#### Children, 2020

Overweight or obesity





#### Infants, 2017

Overweight or obesity



Definitions:



# Overweight/obesity by education

#### Adults, 2017-2018

Overweight or obesity



5



Infants, 2017





## Overweight/obesity by age

#### Adults, 2017-2018

Overweight or obesity



Unless otherwise noted, overweight refers to a BMI between 25kg and 29.9kg/m<sup>2</sup>, obesity refers to a BMI greater than 30kg/m<sup>2</sup>.



#### Children, 2017-2018

Obesity Overweight





# Overweight/obesity by region

#### Women, 2016-2017

Obesity Overweight



Unless otherwise noted, overweight refers to a BMI between 25kg and 29.9kg/m², obesity refers to a BMI greater than 30kg/m².



#### Infants, 2017

Overweight or obesity





## Overweight/obesity by socio-economic group

#### Infants, 2017

Overweight or obesity



Refe