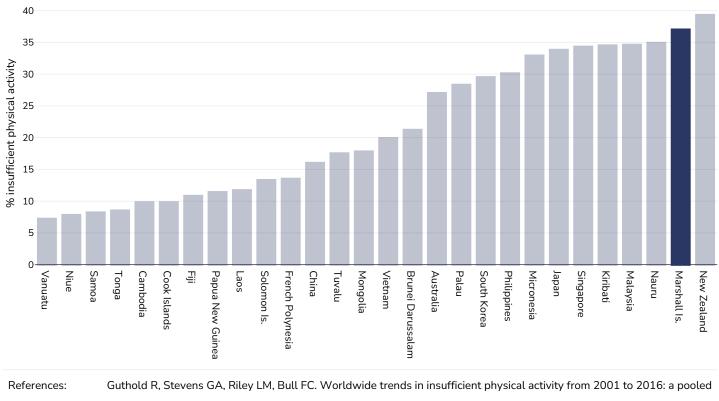

# Insufficient physical activity

#### Adults, 2016

References: Guthold R, Stevens GA, Riley LM, Bull FC. Worldwide trends in insufficient physical activity from 2001 to 2016: a pooled analysis of 358 population-based surveys with 1.9 million participants. Lancet 2018 http://dx.doi.org/10.1016/S2214-109X (18)30357-7

# 

Men, 2016

analysis of 358 population-based surveys with 1.9 million participants. Lancet 2018 <u>http://dx.doi.org/10.1016/S2214-109X</u> (18)30357-7

Women, 2016

(18)30357-7