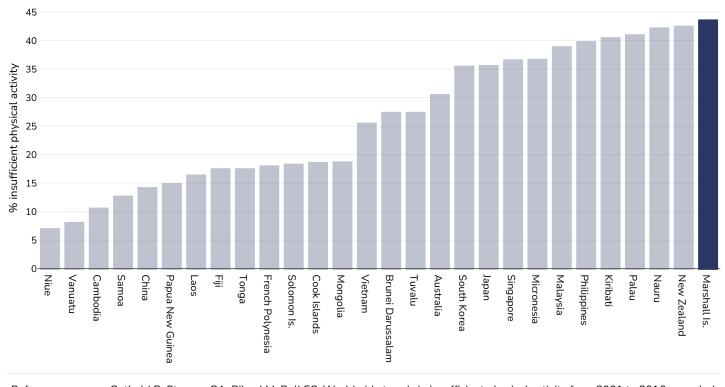

# Insufficient physical activity

#### Adults, 2016

References: Guthold R, Stevens GA, Riley LM, Bull FC. Worldwide trends in insufficient physical activity from 2001 to 2016: a pooled analysis of 358 population-based surveys with 1.9 million participants. Lancet 2018 http://dx.doi.org/10.1016/S2214-109X (18)30357-7