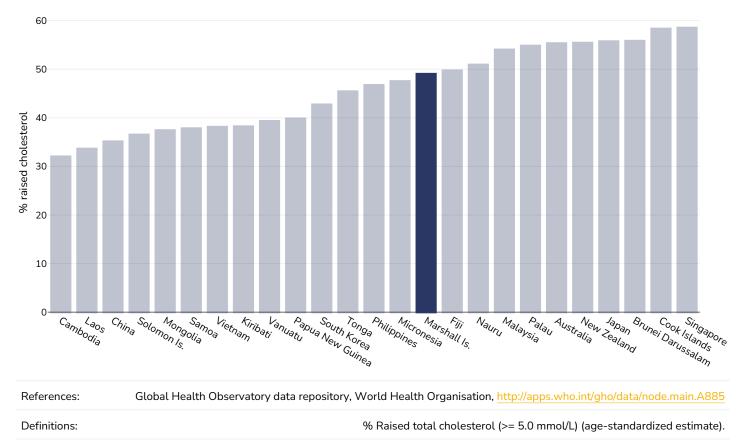

whole grains intake





### % Infants exclusively breastfed 0-5 months

#### Infants, 2007-2022



Notes: Full details are available. Original citation United Nations Children's Fund, Division of Data, Analysis, Planning and Monitoring (2023). Global UNICEF Global Databases: Infant and Young Child Feeding: Exclusive breastfeeding, New York, October 2023.



# Raised blood pressure

#### Adults, 2015



Definitions:

Age Standardised estimated % Raised blood pressure 2015 (SBP>=140 OR DBP>=90).



#### Men, 2015





Women, 2015



Definitions:

Age Standardised estimated % Raised blood pressure 2015 (SBP>=140 OR DBP>=90).



**Raised cholesterol** 

#### Adults, 2008



Definitions:

% Raised total cholesterol (>= 5.0 mmol/L) (age-standardized estimate).

# 

Men, 2008





Women, 2008





# Raised fasting blood glucose

#### Men, 2014



# 

Women, 2014





# **Diabetes prevalence**





### **Contextual factors**

**Disclaimer:** These contextual factors should be interpreted with care. Results are updated as regularly as possible and use very specific criteria. The criteria used and full definitions are available for download at the bottom of this page.



#### Labelling

| Is there mandatory nutrition labelling? | × |
|-----------------------------------------|---|
| Front-of-package labelling?             | × |
| Back-of-pack nutrition declaration?     | × |
| Color coding?                           | × |
| Warning label?                          | × |

# 

| Regulation and marketing