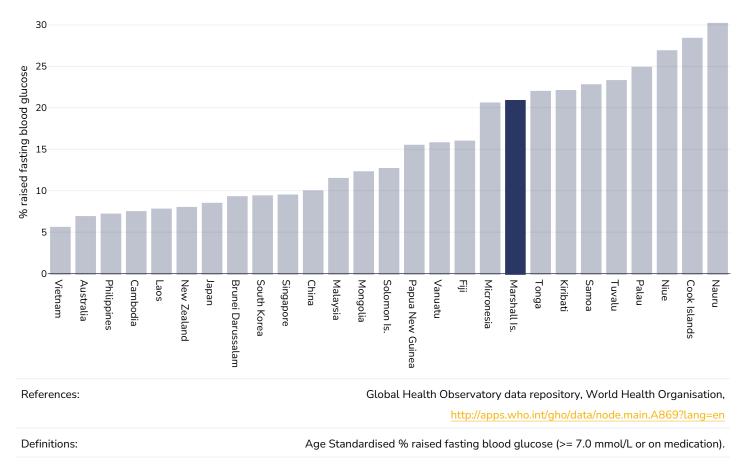

s

#### Infants, 2007-2022



Notes: Full details are available. Original citation United Nations Children's Fund, Division of Data, Analysis, Planning and Monitoring (2023). Global UNICEF Global Databases: Infant and Young Child Feeding: Exclusive breastfeeding, New York, October 2023.



# Raised blood pressure

#### Adults, 2015



Definitions:

Age Standardised estimated % Raised blood pressure 2015 (SBP>=140 OR DBP>=90).



#### Men, 2015





Women, 2015



Definitions:

Age Standardised estimated % Raised blood pressure 2015 (SBP>=140 OR DBP>=90).



**Raised cholesterol** 

#### Adults, 2008



Definitions:

% Raised total cholesterol (>= 5.0 mmol/L) (age-standardized estimate).

# 

Men, 2008





Women, 2008





# Raised fasting blood glucose

#### Men, 2014



# 

Women, 2014





# **Diabetes prevalence**





### **Contextual factors**

**Disclaimer:** These contextual factors should be interpreted with care. Results are updated as regularly as possible and use very specific criteria. The criteria used and full definitions are available for download at the bottom of this page.



#### Labelling

| Is there mandatory nutrition labelling? | × |
|-----------------------------------------|---|
| Front-of-package labelling?             | × |
| Back-of-pack nutrition declaration?     | × |
| Color coding?                           | × |
| Warning label?                          | × |

# 

| Regulation and marketing                                                                                       |   |
|------------------------------------------------------------