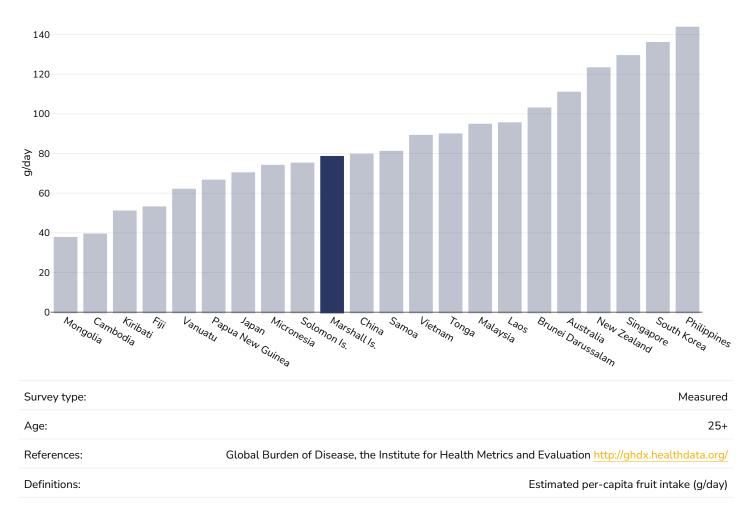

cef.org/resources/jme-2023-country-</u> <u>consultations/</u> Percentage of children under 5 years of age falling above 2 standard deviations (moderate and severe) from the median weight-for-height of the reference population.

Definitions: =>+2SD



# Insufficient physical activity

#### Adults, 2016



References: Guthold R, Stevens GA, Riley LM, Bull FC. Worldwide trends in insufficient physical activity from 2001 to 2016: a pooled analysis of 358 population-based surveys with 1.9 million participants. Lancet 2018 http://dx.doi.org/10.1016/S2214-109X (18)30357-7

# 

Men, 2016



analysis of 358 population-based surveys with 1.9 million participants. Lancet 2018 <u>http://dx.doi.org/10.1016/S2214-109X</u> (18)30357-7



Women, 2016



(18)30357-7



# Estimated per capita fruit intake





# Estimated per-capita processed meat intake





# Estimated per capita whole grains intake





### % Infants exclusively breastfed 0-5 months

#### Infants, 2007-2022



Notes: Full details are available. Original citation United Nations Children's Fund, Division of Data, Analysis, Planning and Monitoring (2023). Global UNICEF Global Databases: Infant and Young Child Feeding: Exclusive breastfeeding, New York, October 2023.



# Raised blood pressure

#### Adults, 2015



Definitions:

Age Standardised estimated % Raised blood pressure 2015 (SBP>=140 OR DBP>=90).



#### Men, 2015





Women, 2015



Definitions:

Age Standardised estimated % Raised blood pressure 2015 (SBP>=140 OR DBP>=90).



**Raised cholesterol** 

#### Adults, 2008



Definitions:

% Raised total cholesterol (>