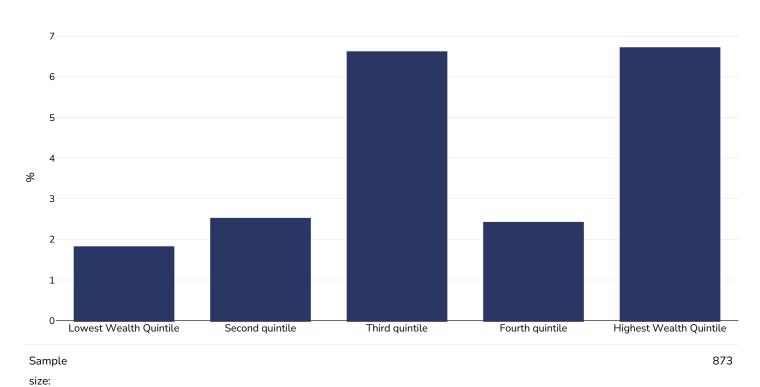

## Overweight/obesity by socio-economic group

#### Infants, 2017

Overweight or obesity

References: MICS-Style: Republic of the Marshall Islands Integrated Child Health and Nutrition Survey 2017, Final Report. Majuro, Republic of the Marshall Islands: RMI Ministry of Health and Human Services, RMI Economic, Policy Planning and Statistic Office, 2017

Notes: UNICEF/WHO/World Bank Joint Child Malnutrition Estimates Expanded Database: Overweight (Survey Estimates), May 2023, New York. For more information about the methodology, please consult <u>https://data.unicef.org/resources/jme-2023-country-</u> <u>consultations/</u> Percentage of children under 5 years of age falling above 2 standard deviations (moderate and severe) from the median weight-for-height of the reference population.

Definitions: =>+2SD