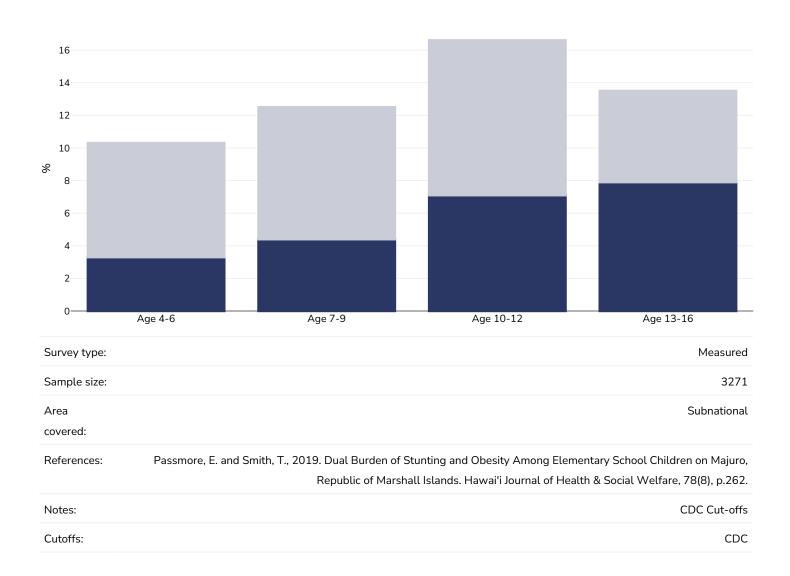

| 27   |
| Contextual factors                         | 28   |





### **Obesity prevalence**

#### Adults, 2017-2018

Obesity Overweight



Unless otherwise noted, overweight refers to a BMI between 25kg and 29.9kg/m<sup>2</sup>, obesity refers to a BMI greater than 30kg/m<sup>2</sup>.



#### Children, 2020

Overweight or obesity





#### Infants, 2017

Overweight or obesity



Definitions:



# Overweight/obesity by education

#### Adults, 2017-2018

Overweight or obesity



5



Infants, 2017





## Overweight/obesity by age

#### Adults, 2017-2018

Overweight or obesity



Unless otherwise noted, overweight refers to a BMI between 25kg and 29.9kg/m<sup>2</sup>, obesity refers to a BMI greater than 30kg/m<sup>2</sup>.



#### Children, 2017-2018

Obesity Overweight





# Overweight/obesity by region

#### Women, 2016-2017

Obesity Overweight



Unless otherwise noted, overweight refers to a BMI between 25kg and 29.9kg/m², obesity refers to a BMI greater than 30kg/m².



#### Infants, 2017

Overweight or obesity





## Overweight/obesity by socio-economic group

#### Infants, 2017

Overweight or obesity



References: MICS-Style: Republic of the Marshall Islands Integrated Child Health and Nutrition Survey 2017, Final Report. Majuro, Republic of the Marshall Islands: RMI Ministry of Health and Human Services, RMI Economic, Policy Planning and Statistic Office, 2017

Notes: UNICEF/WHO/World Bank Joint Child Malnutrition Estimates Expanded Database: Overweight (Survey Estimates), May 2023, New York. For more information about the methodology, please co