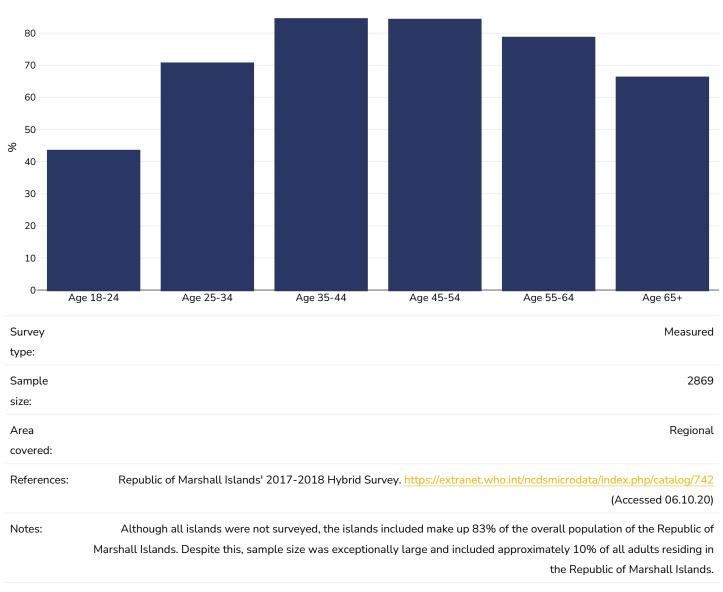

## Overweight/obesity by age

#### Adults, 2017-2018

Overweight or obesity

Unless otherwise noted, overweight refers to a BMI between 25kg and 29.9kg/m<sup>2</sup>, obesity refers to a BMI greater than 30kg/m<sup>2</sup>.