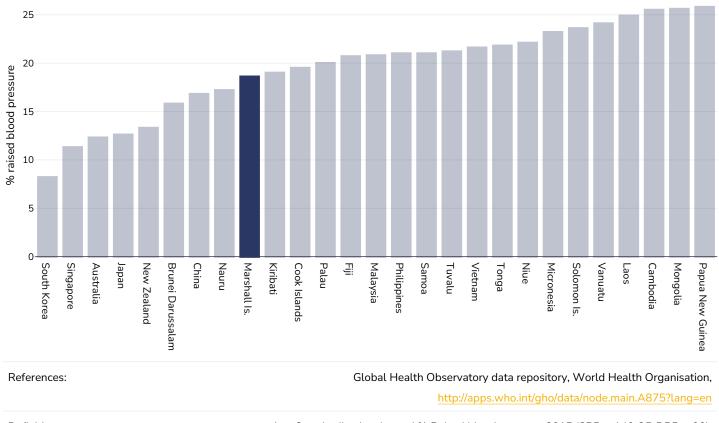

# Raised blood pressure

#### Men, 2015

Women, 2015

Definitions:

Age Standardised estimated % Raised blood pressure 2015 (SBP>=140 OR DBP>=90).

**Raised cholesterol** 