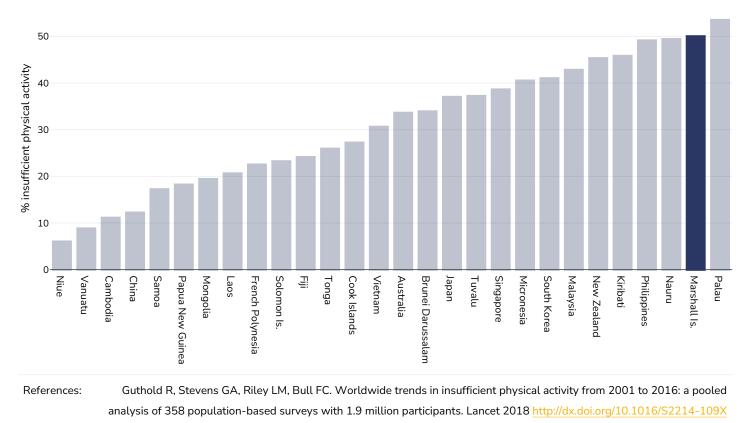

# Insufficient physical activity

#### Adults, 2016

References: Guthold R, Stevens GA, Riley LM, Bull FC. Worldwide trends in insufficient physical activity from 2001 to 2016: a pooled analysis of 358 population-based surveys with 1.9 million participants. Lancet 2018 http://dx.doi.org/10.1016/S2214-109X (18)30357-7