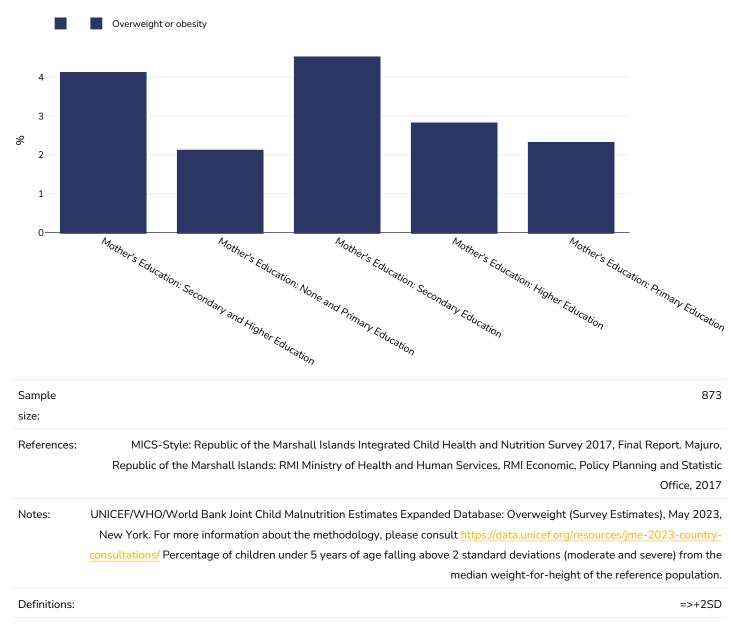

# Overweight/obesity by education

#### Adults, 2017-2018

Overweight or obesity

5

Infants, 2017