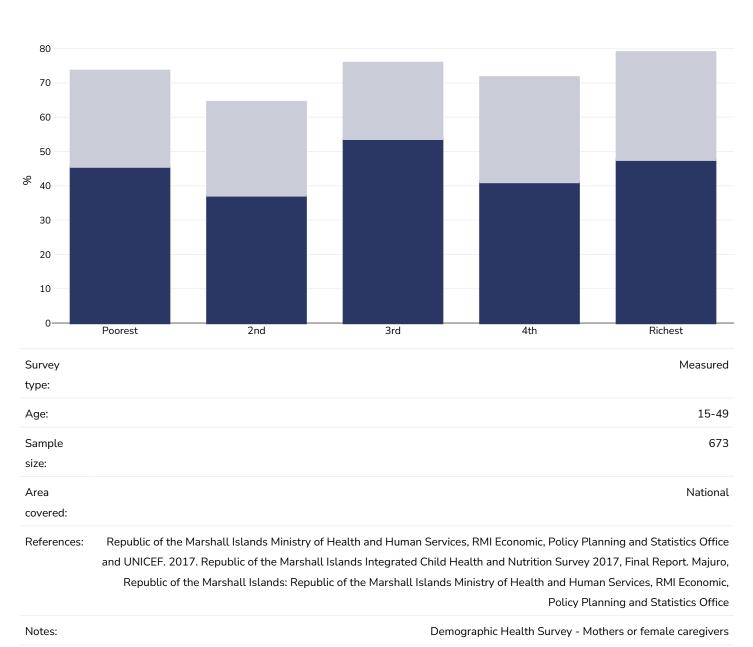

## Overweight/obesity by socio-economic group

#### Infants, 2017

Overweight or obesity

References: MICS-Style: Republic of the Marshall Islands Integrated Child Health and Nutrition Survey 2017, Final Report. Majuro, Republic of the Marshall Islands: RMI Ministry of Health and Human Services, RMI Economic, Policy Planning and Statistic Office, 2017